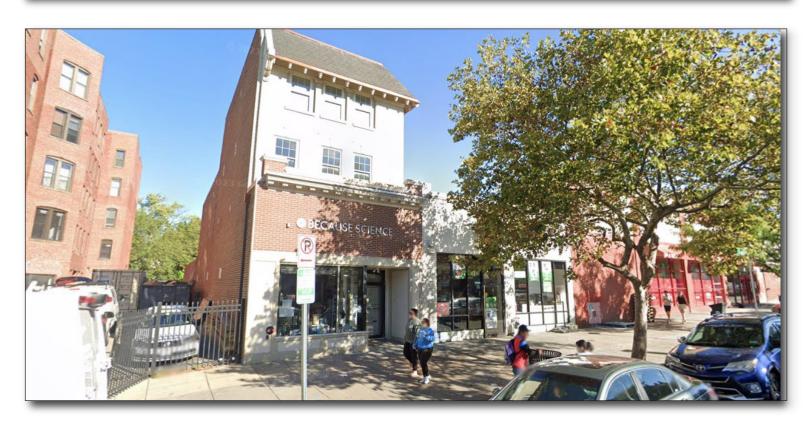

## **PROJECT FACTS**

**GLA: 5,500 SF** 

- Shops are adjacent to Safeway & CVS/pharmacy
- Located in Adams Morgan, the area is undergoing a rapid rebirth with several 'big box' stores opening in the neighborhood
- Less than 2 blocks from these retailers is the major conversion project of a century-old church to a trendy hotel named The Line DC.

## COLUMBIA ROAD Washington, DC 20009