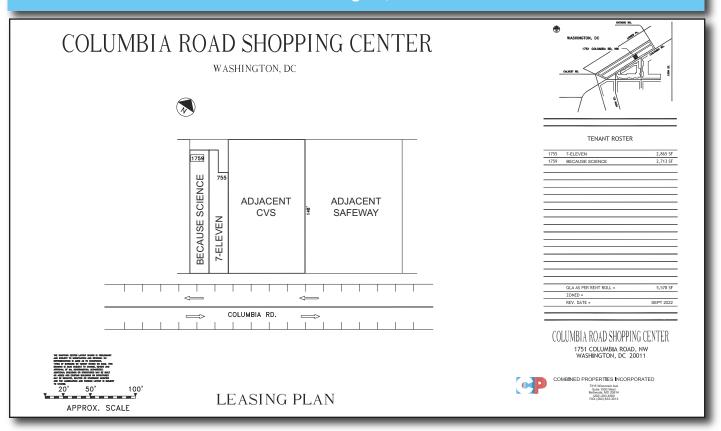

## **PROJECT FACTS**

**GLA: 5,500 SF** 

- Shops are adjacent to Safeway & CVS/pharmacy
- Located in Adams Morgan, the area is undergoing a rapid rebirth with several 'big box' stores opening in the neighborhood
- Less than 2 blocks from these retailers is the major conversion project of a century-old church to a trendy hotel named The Line DC.

## COLUMBIA ROAD Washington, DC 20009