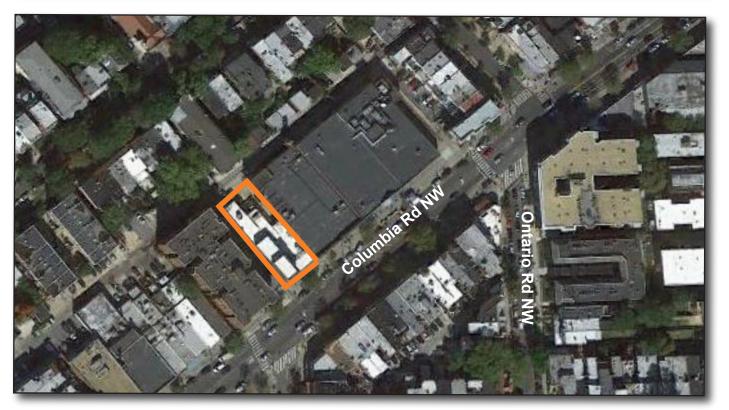

## **PROJECT FACTS**

**GLA: 5,500 SF** 

- Shops are adjacent to Safeway & CVS/pharmacy
- Located in Adams Morgan, the area is undergoing a rapid rebirth with several 'big box' stores opening in the neighborhood
- Less than 2 blocks from these retailers is the major conversion project of a century-old church to a trendy hotel named The Line DC.

## COLUMBIA ROAD Washington, DC 20009