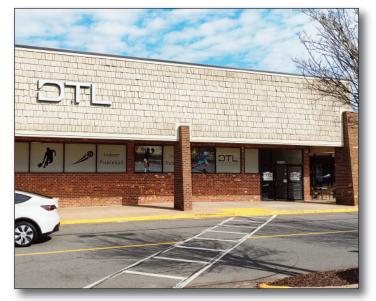

#### **FEATURED TENANTS**

Safeway, Down the Line Sports

### **TENANT ROSTER**

| 10302 AVAILABLE         | 2,500 SF  | 10376 BANYAN TREE NAILS 2,000 SF     |
|-------------------------|-----------|--------------------------------------|
| 10304 FAIRFAX SURF SHOP | 2,500 SF  | 10378 C4 PERFORMING ARTS 2,000 SF    |
| 10308 VIRGINIA ABC      | 3,000 SF  | 10380 MAMA'S TASTE 1,500 SF          |
| 10312 TANDOORI NIGHTS   | 6,000 SF  | 10382-84 CHUBBY SQUIRREL 3,000 SF    |
| 10318 TITLE BOXING      | 4,000 SF  | 10390 DOWN THE LINE SPORTS 10,670 SF |
| 10350 SAFEWAY           | 40,000 SF | 10394 MY EMPANADAS 1,500 SF          |
| 10374 AVAILABLE         | 2,000 SF  | 10396 FAIRFAX VETERINARIAN 2,500 SF  |
|                         |           |                                      |
|                         |           |                                      |
|                         |           |                                      |
|                         |           |                                      |
|                         |           |                                      |
| 10324 UTILITY ROOM      | 1,680 SF  |                                      |
|                         |           |                                      |
|                         |           |                                      |
|                         |           |                                      |
|                         |           | · · ·                                |
|                         |           |                                      |
| PAD A LAYERED           | 3,559 SF  |                                      |
| PAD B AVAILABLE         | 5,131 SF  |                                      |
|                         |           |                                      |
| TOTAL GLA =             | 8,690 SF  |                                      |
|                         |           |                                      |
|                         |           |                                      |
|                         |           |                                      |
|                         |           | PARKING PROVIDED =                   |
|                         |           | PARKING REQUIRED =                   |
|                         |           | GLA AS PER RENT ROLL = 83,170 SF     |
|                         |           | ZONED = C-2 COMMERCIAL RETAIL        |
| -                       |           | REV. DATE = SEPT 2024                |
|                         |           |                                      |