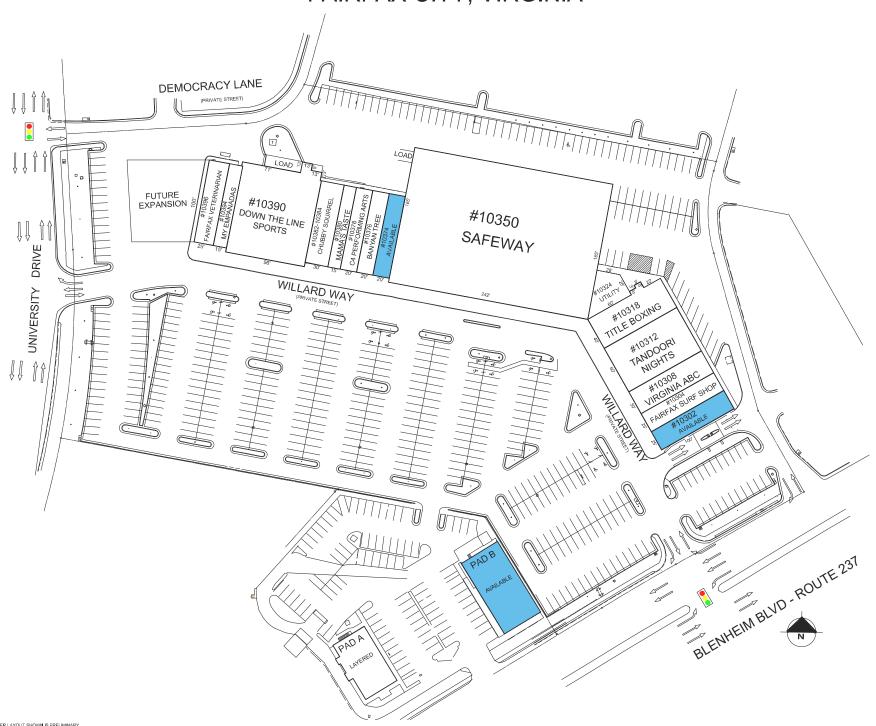

# COURTHOUSE PLAZA

FAIRFAX CITY, VIRGINIA

THE SHOPPING CENTER LYTTON SHOWN BY PREMAINANT HE SHOPPING CENTER LYTTON SHOWN BY PREMAINANT HE WAS RESIDED. HE PRESENTATION IS MADE AS TO OCCUPANG OF SAME, THIS PRAVING IS SAME OF THE MATERIAL PROPERTY OF THE SHOPPING HE WAS ALL GOVERNMENTAL AUTHORITIES. AND SHOWN BY ALL GOVERNMENTAL AUTHORITIES HAVE BUILT HE WAS ALL GOVERNMENTAL AUTHORITIES OF SHOWN BY THE BUILT HAVE BUILT OF THE WAS ALL GOVERNMENTS BUILTINGS ON STRUCTURES OF SHOWN BUILTINGS ON STRUCTURES OF SHOWN BUILTINGS OF SHOW

50' 100' APPROX. SCALE **LEASING PLAN** 

### **TENANT ROSTER**

| 10302 AVAILABLE         | 2,500 SF  | 10376 BANYAN TREE NAILS 2,000 SF     |
|-------------------------|-----------|--------------------------------------|
| 10304 FAIRFAX SURF SHOP | 2,500 SF  | 10378 C4 PERFORMING ARTS 2,000 SF    |
| 10308 VIRGINIA ABC      | 3,000 SF  | 10380 MAMA'S TASTE 1,500 SF          |
| 10312 TANDOORI NIGHTS   | 6,000 SF  | 10382-84 CHUBBY SQUIRREL 3,000 SF    |
| 10318 TITLE BOXING      | 4,000 SF  | 10390 DOWN THE LINE SPORTS 10,670 SF |
| 10350 SAFEWAY           | 40,000 SF | 10394 MY EMPANADAS 1,500 SF          |
| 10374 AVAILABLE         | 2,000 SF  | 10396 FAIRFAX VETERINARIAN 2,500 SF  |
|                         |           |                                      |
|                         |           |                                      |
|                         |           |                                      |
|                         |           |                                      |
|                         |           |                                      |
| 10324 UTILITY ROOM      | 1,680 SF  |                                      |
|                         |           |                                      |
|                         |           |                                      |
|                         |           |                                      |
|                         |           | · · ·                                |
|                         |           |                                      |
| PAD A LAYERED           | 3,559 SF  |                                      |
| PAD B AVAILABLE         | 5,131 SF  |                                      |
|                         |           |                                      |
| TOTAL GLA =             | 8,690 SF  |                                      |
|                         |           |                                      |
|                         |           |                                      |
|                         |           |                                      |
|                         |           | PARKING PROVIDED =                   |
|                         |           | PARKING REQUIRED =                   |
|                         |           | GLA AS PER RENT ROLL = 83,170 SF     |
|                         |           | ZONED = C-2 COMMERCIAL RETAIL        |
| -                       |           | REV. DATE = SEPT 2024                |
|                         |           |                                      |