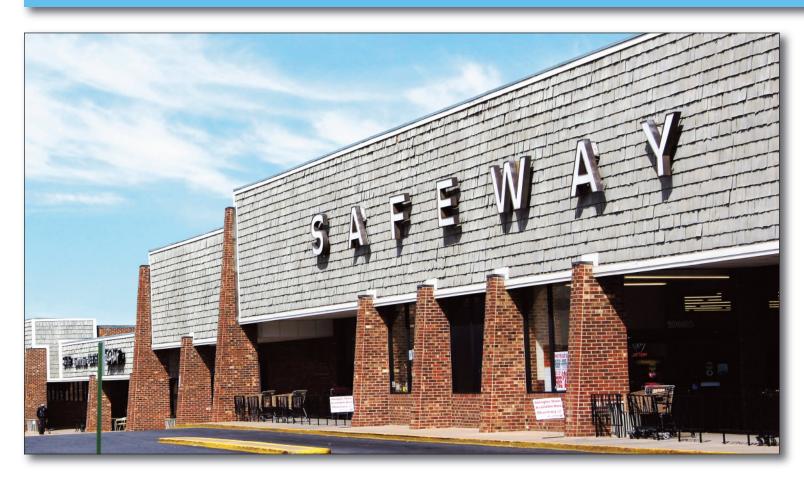

#### **FEATURED TENANTS**

Safeway, Down the Line Sports

#### GLA: 92,000 SF

- Dominant grocery & pharmacy-anchored neighborhood
- Center is located in affluent Fairfax County which ranked as the 5th wealthiest county in the U.S.(2022) with a median HH income of \$145,165
- Shopping center is located in a major regional employment area with the presence of Fairfax County's government facilities & courthouse, the City of Fairfax government offices and nearby George Mason University