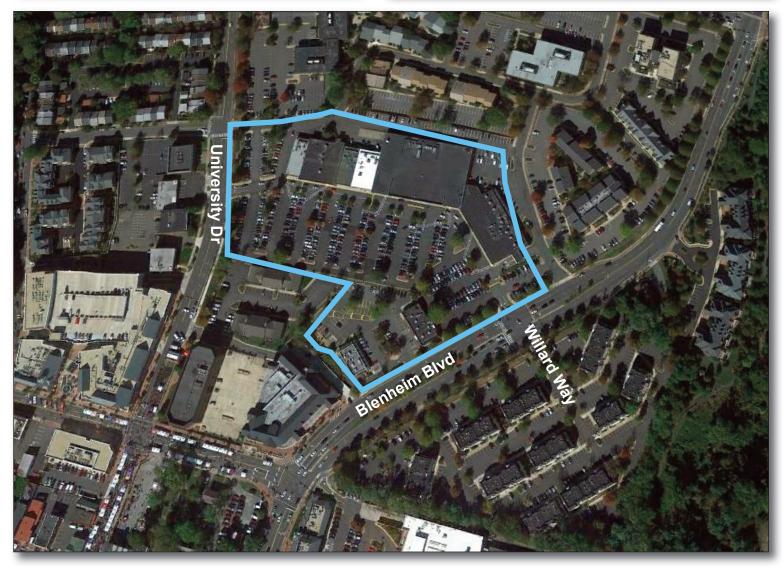

### LOCATION Blenheim Boulevard & University Drive - Fairfax, VA

# COURTHOUSE PLAZA

UNIVERSITY DRIVE & BLENHEIM BOULEVARD 10300-10398 WILLARD WAY FAIRFAX, VIRGINIA 22030