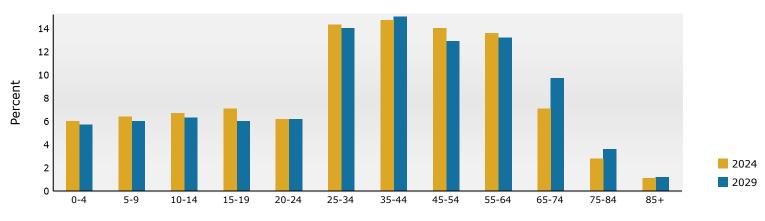

Charles County Plaza

3200 Plaza Way, Waldorf, Maryland, 20603 Ring: 1 mile radius Prepared by Esri

Latitude: 38.62511 Longitude: -76.91464

| Summary                                                                                                                                                                                                                                                                                             |                                                                                                                                                                        | Census 2                                                                                                                                                                                    | 2010                                                                                                                                                                                | Census 202                                                                                                                                                                           | 20                                                                                                                                        | 2024                                                                                                                                                                                                                                                                                                                                                                                                                                                                                                                                                                                                                                                                                                                                                                                                                                                                                                                                                                                                                                                                                                                                                                                                                                                                                                                                                                                                                                                                                                                                                                                                                                                                                                                                                                                                                                                                                                                                                                                                                                                                                                                                                                                                                                                                                                                                                                                                                                                                                                                                                                                                                                                                                                                                                                                                                                 | 4                                                                                                                                                                       | 2029                                                                                                                                                                                    |
|-----------------------------------------------------------------------------------------------------------------------------------------------------------------------------------------------------------------------------------------------------------------------------------------------------|------------------------------------------------------------------------------------------------------------------------------------------------------------------------|---------------------------------------------------------------------------------------------------------------------------------------------------------------------------------------------|-------------------------------------------------------------------------------------------------------------------------------------------------------------------------------------|--------------------------------------------------------------------------------------------------------------------------------------------------------------------------------------|-------------------------------------------------------------------------------------------------------------------------------------------|--------------------------------------------------------------------------------------------------------------------------------------------------------------------------------------------------------------------------------------------------------------------------------------------------------------------------------------------------------------------------------------------------------------------------------------------------------------------------------------------------------------------------------------------------------------------------------------------------------------------------------------------------------------------------------------------------------------------------------------------------------------------------------------------------------------------------------------------------------------------------------------------------------------------------------------------------------------------------------------------------------------------------------------------------------------------------------------------------------------------------------------------------------------------------------------------------------------------------------------------------------------------------------------------------------------------------------------------------------------------------------------------------------------------------------------------------------------------------------------------------------------------------------------------------------------------------------------------------------------------------------------------------------------------------------------------------------------------------------------------------------------------------------------------------------------------------------------------------------------------------------------------------------------------------------------------------------------------------------------------------------------------------------------------------------------------------------------------------------------------------------------------------------------------------------------------------------------------------------------------------------------------------------------------------------------------------------------------------------------------------------------------------------------------------------------------------------------------------------------------------------------------------------------------------------------------------------------------------------------------------------------------------------------------------------------------------------------------------------------------------------------------------------------------------------------------------------------|-------------------------------------------------------------------------------------------------------------------------------------------------------------------------|-----------------------------------------------------------------------------------------------------------------------------------------------------------------------------------------|
| Population                                                                                                                                                                                                                                                                                          |                                                                                                                                                                        | 4                                                                                                                                                                                           | ,098                                                                                                                                                                                | 4,36                                                                                                                                                                                 | 68                                                                                                                                        | 4,41                                                                                                                                                                                                                                                                                                                                                                                                                                                                                                                                                                                                                                                                                                                                                                                                                                                                                                                                                                                                                                                                                                                                                                                                                                                                                                                                                                                                                                                                                                                                                                                                                                                                                                                                                                                                                                                                                                                                                                                                                                                                                                                                                                                                                                                                                                                                                                                                                                                                                                                                                                                                                                                                                                                                                                                                                                 | 7                                                                                                                                                                       | 4,433                                                                                                                                                                                   |
| Households                                                                                                                                                                                                                                                                                          |                                                                                                                                                                        | 1                                                                                                                                                                                           | ,452                                                                                                                                                                                | 1,57                                                                                                                                                                                 | 78                                                                                                                                        | 1,62                                                                                                                                                                                                                                                                                                                                                                                                                                                                                                                                                                                                                                                                                                                                                                                                                                                                                                                                                                                                                                                                                                                                                                                                                                                                                                                                                                                                                                                                                                                                                                                                                                                                                                                                                                                                                                                                                                                                                                                                                                                                                                                                                                                                                                                                                                                                                                                                                                                                                                                                                                                                                                                                                                                                                                                                                                 | 0                                                                                                                                                                       | 1,640                                                                                                                                                                                   |
| Families                                                                                                                                                                                                                                                                                            |                                                                                                                                                                        |                                                                                                                                                                                             | ,038                                                                                                                                                                                | 1,13                                                                                                                                                                                 |                                                                                                                                           | 1,11                                                                                                                                                                                                                                                                                                                                                                                                                                                                                                                                                                                                                                                                                                                                                                                                                                                                                                                                                                                                                                                                                                                                                                                                                                                                                                                                                                                                                                                                                                                                                                                                                                                                                                                                                                                                                                                                                                                                                                                                                                                                                                                                                                                                                                                                                                                                                                                                                                                                                                                                                                                                                                                                                                                                                                                                                                 |                                                                                                                                                                         | 1,133                                                                                                                                                                                   |
| Average Household Size                                                                                                                                                                                                                                                                              |                                                                                                                                                                        |                                                                                                                                                                                             | 2.82                                                                                                                                                                                | 2.7                                                                                                                                                                                  |                                                                                                                                           | 2.7                                                                                                                                                                                                                                                                                                                                                                                                                                                                                                                                                                                                                                                                                                                                                                                                                                                                                                                                                                                                                                                                                                                                                                                                                                                                                                                                                                                                                                                                                                                                                                                                                                                                                                                                                                                                                                                                                                                                                                                                                                                                                                                                                                                                                                                                                                                                                                                                                                                                                                                                                                                                                                                                                                                                                                                                                                  |                                                                                                                                                                         | 2.68                                                                                                                                                                                    |
| Owner Occupied Housing Unit                                                                                                                                                                                                                                                                         |                                                                                                                                                                        | 1                                                                                                                                                                                           | ,097                                                                                                                                                                                | 1,10                                                                                                                                                                                 |                                                                                                                                           | 1,18                                                                                                                                                                                                                                                                                                                                                                                                                                                                                                                                                                                                                                                                                                                                                                                                                                                                                                                                                                                                                                                                                                                                                                                                                                                                                                                                                                                                                                                                                                                                                                                                                                                                                                                                                                                                                                                                                                                                                                                                                                                                                                                                                                                                                                                                                                                                                                                                                                                                                                                                                                                                                                                                                                                                                                                                                                 |                                                                                                                                                                         | 1,222                                                                                                                                                                                   |
| Renter Occupied Housing Unit                                                                                                                                                                                                                                                                        | ts                                                                                                                                                                     |                                                                                                                                                                                             | 354                                                                                                                                                                                 |                                                                                                                                                                                      | 69                                                                                                                                        | 43                                                                                                                                                                                                                                                                                                                                                                                                                                                                                                                                                                                                                                                                                                                                                                                                                                                                                                                                                                                                                                                                                                                                                                                                                                                                                                                                                                                                                                                                                                                                                                                                                                                                                                                                                                                                                                                                                                                                                                                                                                                                                                                                                                                                                                                                                                                                                                                                                                                                                                                                                                                                                                                                                                                                                                                                                                   |                                                                                                                                                                         | 417                                                                                                                                                                                     |
| Median Age                                                                                                                                                                                                                                                                                          |                                                                                                                                                                        |                                                                                                                                                                                             | 33.2                                                                                                                                                                                | 36                                                                                                                                                                                   | .3                                                                                                                                        | 37.                                                                                                                                                                                                                                                                                                                                                                                                                                                                                                                                                                                                                                                                                                                                                                                                                                                                                                                                                                                                                                                                                                                                                                                                                                                                                                                                                                                                                                                                                                                                                                                                                                                                                                                                                                                                                                                                                                                                                                                                                                                                                                                                                                                                                                                                                                                                                                                                                                                                                                                                                                                                                                                                                                                                                                                                                                  | 3                                                                                                                                                                       | 38.6                                                                                                                                                                                    |
| Trends: 2024-2029 Annual R                                                                                                                                                                                                                                                                          | ate                                                                                                                                                                    |                                                                                                                                                                                             | Area                                                                                                                                                                                |                                                                                                                                                                                      |                                                                                                                                           | State                                                                                                                                                                                                                                                                                                                                                                                                                                                                                                                                                                                                                                                                                                                                                                                                                                                                                                                                                                                                                                                                                                                                                                                                                                                                                                                                                                                                                                                                                                                                                                                                                                                                                                                                                                                                                                                                                                                                                                                                                                                                                                                                                                                                                                                                                                                                                                                                                                                                                                                                                                                                                                                                                                                                                                                                                                |                                                                                                                                                                         | National                                                                                                                                                                                |
| Population                                                                                                                                                                                                                                                                                          |                                                                                                                                                                        |                                                                                                                                                                                             | 0.07%                                                                                                                                                                               |                                                                                                                                                                                      |                                                                                                                                           | 0.21%                                                                                                                                                                                                                                                                                                                                                                                                                                                                                                                                                                                                                                                                                                                                                                                                                                                                                                                                                                                                                                                                                                                                                                                                                                                                                                                                                                                                                                                                                                                                                                                                                                                                                                                                                                                                                                                                                                                                                                                                                                                                                                                                                                                                                                                                                                                                                                                                                                                                                                                                                                                                                                                                                                                                                                                                                                |                                                                                                                                                                         | 0.38%                                                                                                                                                                                   |
| Households                                                                                                                                                                                                                                                                                          |                                                                                                                                                                        |                                                                                                                                                                                             | 0.25%                                                                                                                                                                               |                                                                                                                                                                                      |                                                                                                                                           | 0.45%                                                                                                                                                                                                                                                                                                                                                                                                                                                                                                                                                                                                                                                                                                                                                                                                                                                                                                                                                                                                                                                                                                                                                                                                                                                                                                                                                                                                                                                                                                                                                                                                                                                                                                                                                                                                                                                                                                                                                                                                                                                                                                                                                                                                                                                                                                                                                                                                                                                                                                                                                                                                                                                                                                                                                                                                                                |                                                                                                                                                                         | 0.64%                                                                                                                                                                                   |
| Families                                                                                                                                                                                                                                                                                            |                                                                                                                                                                        |                                                                                                                                                                                             | 0.28%                                                                                                                                                                               |                                                                                                                                                                                      |                                                                                                                                           | 0.35%                                                                                                                                                                                                                                                                                                                                                                                                                                                                                                                                                                                                                                                                                                                                                                                                                                                                                                                                                                                                                                                                                                                                                                                                                                                                                                                                                                                                                                                                                                                                                                                                                                                                                                                                                                                                                                                                                                                                                                                                                                                                                                                                                                                                                                                                                                                                                                                                                                                                                                                                                                                                                                                                                                                                                                                                                                |                                                                                                                                                                         | 0.56%                                                                                                                                                                                   |
| Owner HHs                                                                                                                                                                                                                                                                                           |                                                                                                                                                                        |                                                                                                                                                                                             | 0.67%                                                                                                                                                                               |                                                                                                                                                                                      |                                                                                                                                           | 0.94%                                                                                                                                                                                                                                                                                                                                                                                                                                                                                                                                                                                                                                                                                                                                                                                                                                                                                                                                                                                                                                                                                                                                                                                                                                                                                                                                                                                                                                                                                                                                                                                                                                                                                                                                                                                                                                                                                                                                                                                                                                                                                                                                                                                                                                                                                                                                                                                                                                                                                                                                                                                                                                                                                                                                                                                                                                |                                                                                                                                                                         | 0.97%                                                                                                                                                                                   |
| Median Household Income                                                                                                                                                                                                                                                                             |                                                                                                                                                                        |                                                                                                                                                                                             | 2.11%                                                                                                                                                                               |                                                                                                                                                                                      |                                                                                                                                           | 1.95%                                                                                                                                                                                                                                                                                                                                                                                                                                                                                                                                                                                                                                                                                                                                                                                                                                                                                                                                                                                                                                                                                                                                                                                                                                                                                                                                                                                                                                                                                                                                                                                                                                                                                                                                                                                                                                                                                                                                                                                                                                                                                                                                                                                                                                                                                                                                                                                                                                                                                                                                                                                                                                                                                                                                                                                                                                |                                                                                                                                                                         | 2.95%                                                                                                                                                                                   |
|                                                                                                                                                                                                                                                                                                     |                                                                                                                                                                        |                                                                                                                                                                                             |                                                                                                                                                                                     |                                                                                                                                                                                      |                                                                                                                                           | 2024                                                                                                                                                                                                                                                                                                                                                                                                                                                                                                                                                                                                                                                                                                                                                                                                                                                                                                                                                                                                                                                                                                                                                                                                                                                                                                                                                                                                                                                                                                                                                                                                                                                                                                                                                                                                                                                                                                                                                                                                                                                                                                                                                                                                                                                                                                                                                                                                                                                                                                                                                                                                                                                                                                                                                                                                                                 | NL seles                                                                                                                                                                | 2029                                                                                                                                                                                    |
| Households by Income                                                                                                                                                                                                                                                                                |                                                                                                                                                                        |                                                                                                                                                                                             |                                                                                                                                                                                     | Nu                                                                                                                                                                                   |                                                                                                                                           | Percent                                                                                                                                                                                                                                                                                                                                                                                                                                                                                                                                                                                                                                                                                                                                                                                                                                                                                                                                                                                                                                                                                                                                                                                                                                                                                                                                                                                                                                                                                                                                                                                                                                                                                                                                                                                                                                                                                                                                                                                                                                                                                                                                                                                                                                                                                                                                                                                                                                                                                                                                                                                                                                                                                                                                                                                                                              | Number                                                                                                                                                                  | Percent                                                                                                                                                                                 |
| <\$15,000                                                                                                                                                                                                                                                                                           |                                                                                                                                                                        |                                                                                                                                                                                             |                                                                                                                                                                                     |                                                                                                                                                                                      | 54                                                                                                                                        | 3.3%                                                                                                                                                                                                                                                                                                                                                                                                                                                                                                                                                                                                                                                                                                                                                                                                                                                                                                                                                                                                                                                                                                                                                                                                                                                                                                                                                                                                                                                                                                                                                                                                                                                                                                                                                                                                                                                                                                                                                                                                                                                                                                                                                                                                                                                                                                                                                                                                                                                                                                                                                                                                                                                                                                                                                                                                                                 | 48                                                                                                                                                                      | 2.9%                                                                                                                                                                                    |
| \$15,000 - \$24,999                                                                                                                                                                                                                                                                                 |                                                                                                                                                                        |                                                                                                                                                                                             |                                                                                                                                                                                     |                                                                                                                                                                                      | 69                                                                                                                                        | 4.3%                                                                                                                                                                                                                                                                                                                                                                                                                                                                                                                                                                                                                                                                                                                                                                                                                                                                                                                                                                                                                                                                                                                                                                                                                                                                                                                                                                                                                                                                                                                                                                                                                                                                                                                                                                                                                                                                                                                                                                                                                                                                                                                                                                                                                                                                                                                                                                                                                                                                                                                                                                                                                                                                                                                                                                                                                                 | 52                                                                                                                                                                      | 3.2%                                                                                                                                                                                    |
| \$25,000 - \$34,999                                                                                                                                                                                                                                                                                 |                                                                                                                                                                        |                                                                                                                                                                                             |                                                                                                                                                                                     |                                                                                                                                                                                      | 38                                                                                                                                        | 2.3%                                                                                                                                                                                                                                                                                                                                                                                                                                                                                                                                                                                                                                                                                                                                                                                                                                                                                                                                                                                                                                                                                                                                                                                                                                                                                                                                                                                                                                                                                                                                                                                                                                                                                                                                                                                                                                                                                                                                                                                                                                                                                                                                                                                                                                                                                                                                                                                                                                                                                                                                                                                                                                                                                                                                                                                                                                 | 30                                                                                                                                                                      | 1.8%                                                                                                                                                                                    |
| \$35,000 - \$49,999                                                                                                                                                                                                                                                                                 |                                                                                                                                                                        |                                                                                                                                                                                             |                                                                                                                                                                                     |                                                                                                                                                                                      | 103                                                                                                                                       | 6.4%                                                                                                                                                                                                                                                                                                                                                                                                                                                                                                                                                                                                                                                                                                                                                                                                                                                                                                                                                                                                                                                                                                                                                                                                                                                                                                                                                                                                                                                                                                                                                                                                                                                                                                                                                                                                                                                                                                                                                                                                                                                                                                                                                                                                                                                                                                                                                                                                                                                                                                                                                                                                                                                                                                                                                                                                                                 | 79                                                                                                                                                                      | 4.8%                                                                                                                                                                                    |
| \$50,000 - \$74,999<br>\$75,000 - \$00,000                                                                                                                                                                                                                                                          |                                                                                                                                                                        |                                                                                                                                                                                             |                                                                                                                                                                                     |                                                                                                                                                                                      | 227                                                                                                                                       | 14.0%                                                                                                                                                                                                                                                                                                                                                                                                                                                                                                                                                                                                                                                                                                                                                                                                                                                                                                                                                                                                                                                                                                                                                                                                                                                                                                                                                                                                                                                                                                                                                                                                                                                                                                                                                                                                                                                                                                                                                                                                                                                                                                                                                                                                                                                                                                                                                                                                                                                                                                                                                                                                                                                                                                                                                                                                                                | 184                                                                                                                                                                     | 11.2%                                                                                                                                                                                   |
| \$75,000 - \$99,999                                                                                                                                                                                                                                                                                 |                                                                                                                                                                        |                                                                                                                                                                                             |                                                                                                                                                                                     |                                                                                                                                                                                      | 207                                                                                                                                       | 12.8%                                                                                                                                                                                                                                                                                                                                                                                                                                                                                                                                                                                                                                                                                                                                                                                                                                                                                                                                                                                                                                                                                                                                                                                                                                                                                                                                                                                                                                                                                                                                                                                                                                                                                                                                                                                                                                                                                                                                                                                                                                                                                                                                                                                                                                                                                                                                                                                                                                                                                                                                                                                                                                                                                                                                                                                                                                | 208                                                                                                                                                                     | 12.7%                                                                                                                                                                                   |
| \$100,000 - \$149,999<br>\$150,000 - \$100,000                                                                                                                                                                                                                                                      |                                                                                                                                                                        |                                                                                                                                                                                             |                                                                                                                                                                                     |                                                                                                                                                                                      | 388                                                                                                                                       | 24.0%                                                                                                                                                                                                                                                                                                                                                                                                                                                                                                                                                                                                                                                                                                                                                                                                                                                                                                                                                                                                                                                                                                                                                                                                                                                                                                                                                                                                                                                                                                                                                                                                                                                                                                                                                                                                                                                                                                                                                                                                                                                                                                                                                                                                                                                                                                                                                                                                                                                                                                                                                                                                                                                                                                                                                                                                                                | 395                                                                                                                                                                     | 24.1%<br>19.7%                                                                                                                                                                          |
| \$150,000 - \$199,999<br>\$200,000 -                                                                                                                                                                                                                                                                |                                                                                                                                                                        |                                                                                                                                                                                             |                                                                                                                                                                                     |                                                                                                                                                                                      | 281                                                                                                                                       | 17.3%<br>15.7%                                                                                                                                                                                                                                                                                                                                                                                                                                                                                                                                                                                                                                                                                                                                                                                                                                                                                                                                                                                                                                                                                                                                                                                                                                                                                                                                                                                                                                                                                                                                                                                                                                                                                                                                                                                                                                                                                                                                                                                                                                                                                                                                                                                                                                                                                                                                                                                                                                                                                                                                                                                                                                                                                                                                                                                                                       | 323                                                                                                                                                                     |                                                                                                                                                                                         |
| \$200,000+                                                                                                                                                                                                                                                                                          |                                                                                                                                                                        |                                                                                                                                                                                             |                                                                                                                                                                                     |                                                                                                                                                                                      | 254                                                                                                                                       | 15.7%                                                                                                                                                                                                                                                                                                                                                                                                                                                                                                                                                                                                                                                                                                                                                                                                                                                                                                                                                                                                                                                                                                                                                                                                                                                                                                                                                                                                                                                                                                                                                                                                                                                                                                                                                                                                                                                                                                                                                                                                                                                                                                                                                                                                                                                                                                                                                                                                                                                                                                                                                                                                                                                                                                                                                                                                                                | 322                                                                                                                                                                     | 19.6%                                                                                                                                                                                   |
| Median Household Income                                                                                                                                                                                                                                                                             |                                                                                                                                                                        |                                                                                                                                                                                             |                                                                                                                                                                                     | ¢110                                                                                                                                                                                 | 146                                                                                                                                       |                                                                                                                                                                                                                                                                                                                                                                                                                                                                                                                                                                                                                                                                                                                                                                                                                                                                                                                                                                                                                                                                                                                                                                                                                                                                                                                                                                                                                                                                                                                                                                                                                                                                                                                                                                                                                                                                                                                                                                                                                                                                                                                                                                                                                                                                                                                                                                                                                                                                                                                                                                                                                                                                                                                                                                                                                                      | ¢177 797                                                                                                                                                                |                                                                                                                                                                                         |
| Average Household Income                                                                                                                                                                                                                                                                            |                                                                                                                                                                        |                                                                                                                                                                                             |                                                                                                                                                                                     |                                                                                                                                                                                      | ),146<br>1,896                                                                                                                            |                                                                                                                                                                                                                                                                                                                                                                                                                                                                                                                                                                                                                                                                                                                                                                                                                                                                                                                                                                                                                                                                                                                                                                                                                                                                                                                                                                                                                                                                                                                                                                                                                                                                                                                                                                                                                                                                                                                                                                                                                                                                                                                                                                                                                                                                                                                                                                                                                                                                                                                                                                                                                                                                                                                                                                                                                                      | \$122,287<br>\$154,927                                                                                                                                                  |                                                                                                                                                                                         |
| Per Capita Income                                                                                                                                                                                                                                                                                   |                                                                                                                                                                        |                                                                                                                                                                                             |                                                                                                                                                                                     |                                                                                                                                                                                      | +,890<br>3,847                                                                                                                            |                                                                                                                                                                                                                                                                                                                                                                                                                                                                                                                                                                                                                                                                                                                                                                                                                                                                                                                                                                                                                                                                                                                                                                                                                                                                                                                                                                                                                                                                                                                                                                                                                                                                                                                                                                                                                                                                                                                                                                                                                                                                                                                                                                                                                                                                                                                                                                                                                                                                                                                                                                                                                                                                                                                                                                                                                                      | \$154,927                                                                                                                                                               |                                                                                                                                                                                         |
| rei Capita Income                                                                                                                                                                                                                                                                                   | Cei                                                                                                                                                                    | nsus 2010                                                                                                                                                                                   | Cen                                                                                                                                                                                 | sus 2020                                                                                                                                                                             | 5,047                                                                                                                                     | 2024                                                                                                                                                                                                                                                                                                                                                                                                                                                                                                                                                                                                                                                                                                                                                                                                                                                                                                                                                                                                                                                                                                                                                                                                                                                                                                                                                                                                                                                                                                                                                                                                                                                                                                                                                                                                                                                                                                                                                                                                                                                                                                                                                                                                                                                                                                                                                                                                                                                                                                                                                                                                                                                                                                                                                                                                                                 | \$30,321                                                                                                                                                                | 2029                                                                                                                                                                                    |
|                                                                                                                                                                                                                                                                                                     |                                                                                                                                                                        |                                                                                                                                                                                             |                                                                                                                                                                                     |                                                                                                                                                                                      |                                                                                                                                           |                                                                                                                                                                                                                                                                                                                                                                                                                                                                                                                                                                                                                                                                                                                                                                                                                                                                                                                                                                                                                                                                                                                                                                                                                                                                                                                                                                                                                                                                                                                                                                                                                                                                                                                                                                                                                                                                                                                                                                                                                                                                                                                                                                                                                                                                                                                                                                                                                                                                                                                                                                                                                                                                                                                                                                                                                                      |                                                                                                                                                                         | 2029                                                                                                                                                                                    |
| Population by Age                                                                                                                                                                                                                                                                                   | Number                                                                                                                                                                 |                                                                                                                                                                                             |                                                                                                                                                                                     |                                                                                                                                                                                      | Number                                                                                                                                    |                                                                                                                                                                                                                                                                                                                                                                                                                                                                                                                                                                                                                                                                                                                                                                                                                                                                                                                                                                                                                                                                                                                                                                                                                                                                                                                                                                                                                                                                                                                                                                                                                                                                                                                                                                                                                                                                                                                                                                                                                                                                                                                                                                                                                                                                                                                                                                                                                                                                                                                                                                                                                                                                                                                                                                                                                                      | Number                                                                                                                                                                  |                                                                                                                                                                                         |
| Population by Age                                                                                                                                                                                                                                                                                   | Number<br>284                                                                                                                                                          | Percent                                                                                                                                                                                     | Number                                                                                                                                                                              | Percent                                                                                                                                                                              | Number<br>267                                                                                                                             | Percent                                                                                                                                                                                                                                                                                                                                                                                                                                                                                                                                                                                                                                                                                                                                                                                                                                                                                                                                                                                                                                                                                                                                                                                                                                                                                                                                                                                                                                                                                                                                                                                                                                                                                                                                                                                                                                                                                                                                                                                                                                                                                                                                                                                                                                                                                                                                                                                                                                                                                                                                                                                                                                                                                                                                                                                                                              | Number<br>253                                                                                                                                                           | Percent                                                                                                                                                                                 |
| 0 - 4                                                                                                                                                                                                                                                                                               | 284                                                                                                                                                                    | Percent<br>6.9%                                                                                                                                                                             | Number<br>264                                                                                                                                                                       | Percent<br>6.0%                                                                                                                                                                      | 267                                                                                                                                       | Percent<br>6.0%                                                                                                                                                                                                                                                                                                                                                                                                                                                                                                                                                                                                                                                                                                                                                                                                                                                                                                                                                                                                                                                                                                                                                                                                                                                                                                                                                                                                                                                                                                                                                                                                                                                                                                                                                                                                                                                                                                                                                                                                                                                                                                                                                                                                                                                                                                                                                                                                                                                                                                                                                                                                                                                                                                                                                                                                                      | 253                                                                                                                                                                     | Percent<br>5.7%                                                                                                                                                                         |
|                                                                                                                                                                                                                                                                                                     |                                                                                                                                                                        | Percent<br>6.9%<br>7.5%                                                                                                                                                                     | Number                                                                                                                                                                              | Percent                                                                                                                                                                              |                                                                                                                                           | Percent<br>6.0%<br>6.4%                                                                                                                                                                                                                                                                                                                                                                                                                                                                                                                                                                                                                                                                                                                                                                                                                                                                                                                                                                                                                                                                                                                                                                                                                                                                                                                                                                                                                                                                                                                                                                                                                                                                                                                                                                                                                                                                                                                                                                                                                                                                                                                                                                                                                                                                                                                                                                                                                                                                                                                                                                                                                                                                                                                                                                                                              |                                                                                                                                                                         | Percent<br>5.7%<br>6.0%                                                                                                                                                                 |
| 0 - 4<br>5 - 9<br>10 - 14                                                                                                                                                                                                                                                                           | 284<br>308<br>384                                                                                                                                                      | Percent<br>6.9%<br>7.5%<br>9.4%                                                                                                                                                             | Number<br>264<br>290<br>349                                                                                                                                                         | Percent<br>6.0%<br>6.6%<br>8.0%                                                                                                                                                      | 267<br>282<br>296                                                                                                                         | Percent<br>6.0%<br>6.4%<br>6.7%                                                                                                                                                                                                                                                                                                                                                                                                                                                                                                                                                                                                                                                                                                                                                                                                                                                                                                                                                                                                                                                                                                                                                                                                                                                                                                                                                                                                                                                                                                                                                                                                                                                                                                                                                                                                                                                                                                                                                                                                                                                                                                                                                                                                                                                                                                                                                                                                                                                                                                                                                                                                                                                                                                                                                                                                      | 253<br>267<br>279                                                                                                                                                       | Percent<br>5.7%<br>6.0%<br>6.3%                                                                                                                                                         |
| 0 - 4<br>5 - 9                                                                                                                                                                                                                                                                                      | 284<br>308                                                                                                                                                             | Percent<br>6.9%<br>7.5%<br>9.4%<br>9.0%                                                                                                                                                     | Number<br>264<br>290                                                                                                                                                                | Percent<br>6.0%<br>6.6%                                                                                                                                                              | 267<br>282                                                                                                                                | Percent<br>6.0%<br>6.4%<br>6.7%<br>7.1%                                                                                                                                                                                                                                                                                                                                                                                                                                                                                                                                                                                                                                                                                                                                                                                                                                                                                                                                                                                                                                                                                                                                                                                                                                                                                                                                                                                                                                                                                                                                                                                                                                                                                                                                                                                                                                                                                                                                                                                                                                                                                                                                                                                                                                                                                                                                                                                                                                                                                                                                                                                                                                                                                                                                                                                              | 253<br>267                                                                                                                                                              | Percent<br>5.7%<br>6.0%<br>6.3%<br>6.0%                                                                                                                                                 |
| 0 - 4<br>5 - 9<br>10 - 14<br>15 - 19                                                                                                                                                                                                                                                                | 284<br>308<br>384<br>369                                                                                                                                               | Percent<br>6.9%<br>7.5%<br>9.4%                                                                                                                                                             | Number<br>264<br>290<br>349<br>302                                                                                                                                                  | Percent<br>6.0%<br>6.6%<br>8.0%<br>6.9%                                                                                                                                              | 267<br>282<br>296<br>312                                                                                                                  | Percent<br>6.0%<br>6.4%<br>6.7%<br>7.1%<br>6.2%                                                                                                                                                                                                                                                                                                                                                                                                                                                                                                                                                                                                                                                                                                                                                                                                                                                                                                                                                                                                                                                                                                                                                                                                                                                                                                                                                                                                                                                                                                                                                                                                                                                                                                                                                                                                                                                                                                                                                                                                                                                                                                                                                                                                                                                                                                                                                                                                                                                                                                                                                                                                                                                                                                                                                                                      | 253<br>267<br>279<br>265                                                                                                                                                | Percent<br>5.7%<br>6.0%<br>6.3%                                                                                                                                                         |
| 0 - 4<br>5 - 9<br>10 - 14<br>15 - 19<br>20 - 24                                                                                                                                                                                                                                                     | 284<br>308<br>384<br>369<br>244                                                                                                                                        | Percent<br>6.9%<br>7.5%<br>9.4%<br>9.0%<br>6.0%                                                                                                                                             | Number<br>264<br>290<br>349<br>302<br>277                                                                                                                                           | Percent<br>6.0%<br>6.6%<br>8.0%<br>6.9%<br>6.3%<br>14.1%                                                                                                                             | 267<br>282<br>296<br>312<br>273                                                                                                           | Percent<br>6.0%<br>6.4%<br>6.7%<br>7.1%<br>6.2%<br>14.3%                                                                                                                                                                                                                                                                                                                                                                                                                                                                                                                                                                                                                                                                                                                                                                                                                                                                                                                                                                                                                                                                                                                                                                                                                                                                                                                                                                                                                                                                                                                                                                                                                                                                                                                                                                                                                                                                                                                                                                                                                                                                                                                                                                                                                                                                                                                                                                                                                                                                                                                                                                                                                                                                                                                                                                             | 253<br>267<br>279<br>265<br>276                                                                                                                                         | Percent<br>5.7%<br>6.0%<br>6.3%<br>6.0%<br>6.2%<br>14.0%                                                                                                                                |
| 0 - 4<br>5 - 9<br>10 - 14<br>15 - 19<br>20 - 24<br>25 - 34                                                                                                                                                                                                                                          | 284<br>308<br>384<br>369<br>244<br>571                                                                                                                                 | Percent<br>6.9%<br>7.5%<br>9.4%<br>9.0%<br>6.0%<br>13.9%                                                                                                                                    | Number<br>264<br>290<br>349<br>302<br>277<br>617                                                                                                                                    | Percent<br>6.0%<br>6.6%<br>8.0%<br>6.9%<br>6.3%                                                                                                                                      | 267<br>282<br>296<br>312<br>273<br>633                                                                                                    | Percent<br>6.0%<br>6.4%<br>6.7%<br>7.1%<br>6.2%<br>14.3%<br>14.7%                                                                                                                                                                                                                                                                                                                                                                                                                                                                                                                                                                                                                                                                                                                                                                                                                                                                                                                                                                                                                                                                                                                                                                                                                                                                                                                                                                                                                                                                                                                                                                                                                                                                                                                                                                                                                                                                                                                                                                                                                                                                                                                                                                                                                                                                                                                                                                                                                                                                                                                                                                                                                                                                                                                                                                    | 253<br>267<br>279<br>265<br>276<br>622                                                                                                                                  | Percent<br>5.7%<br>6.0%<br>6.3%<br>6.0%<br>6.2%                                                                                                                                         |
| 0 - 4<br>5 - 9<br>10 - 14<br>15 - 19<br>20 - 24<br>25 - 34<br>35 - 44                                                                                                                                                                                                                               | 284<br>308<br>384<br>369<br>244<br>571<br>771                                                                                                                          | Percent<br>6.9%<br>7.5%<br>9.4%<br>9.0%<br>6.0%<br>13.9%<br>18.8%                                                                                                                           | Number<br>264<br>290<br>349<br>302<br>277<br>617<br>623                                                                                                                             | Percent<br>6.0%<br>6.6%<br>8.0%<br>6.9%<br>6.3%<br>14.1%<br>14.3%                                                                                                                    | 267<br>282<br>296<br>312<br>273<br>633<br>648                                                                                             | Percent<br>6.0%<br>6.4%<br>6.7%<br>7.1%<br>6.2%<br>14.3%<br>14.7%<br>14.0%                                                                                                                                                                                                                                                                                                                                                                                                                                                                                                                                                                                                                                                                                                                                                                                                                                                                                                                                                                                                                                                                                                                                                                                                                                                                                                                                                                                                                                                                                                                                                                                                                                                                                                                                                                                                                                                                                                                                                                                                                                                                                                                                                                                                                                                                                                                                                                                                                                                                                                                                                                                                                                                                                                                                                           | 253<br>267<br>279<br>265<br>276<br>622<br>667                                                                                                                           | Percent<br>5.7%<br>6.0%<br>6.3%<br>6.0%<br>6.2%<br>14.0%<br>15.0%                                                                                                                       |
| 0 - 4<br>5 - 9<br>10 - 14<br>15 - 19<br>20 - 24<br>25 - 34<br>35 - 44<br>45 - 54                                                                                                                                                                                                                    | 284<br>308<br>384<br>369<br>244<br>571<br>771<br>636                                                                                                                   | Percent<br>6.9%<br>7.5%<br>9.4%<br>9.0%<br>6.0%<br>13.9%<br>18.8%<br>15.5%<br>7.3%                                                                                                          | Number<br>264<br>290<br>349<br>302<br>277<br>617<br>623<br>623<br>672<br>568                                                                                                        | Percent<br>6.0%<br>6.6%<br>8.0%<br>6.9%<br>6.3%<br>14.1%<br>14.3%<br>15.4%<br>13.0%                                                                                                  | 267<br>282<br>296<br>312<br>273<br>633<br>648<br>619<br>603                                                                               | Percent<br>6.0%<br>6.4%<br>6.7%<br>7.1%<br>6.2%<br>14.3%<br>14.7%<br>14.0%<br>13.6%                                                                                                                                                                                                                                                                                                                                                                                                                                                                                                                                                                                                                                                                                                                                                                                                                                                                                                                                                                                                                                                                                                                                                                                                                                                                                                                                                                                                                                                                                                                                                                                                                                                                                                                                                                                                                                                                                                                                                                                                                                                                                                                                                                                                                                                                                                                                                                                                                                                                                                                                                                                                                                                                                                                                                  | 253<br>267<br>279<br>265<br>276<br>622<br>667<br>573                                                                                                                    | Percent<br>5.7%<br>6.0%<br>6.3%<br>6.0%<br>6.2%<br>14.0%<br>15.0%<br>12.9%<br>13.2%                                                                                                     |
| 0 - 4<br>5 - 9<br>10 - 14<br>15 - 19<br>20 - 24<br>25 - 34<br>35 - 44<br>45 - 54<br>55 - 64                                                                                                                                                                                                         | 284<br>308<br>384<br>369<br>244<br>571<br>771<br>636<br>298                                                                                                            | Percent<br>6.9%<br>7.5%<br>9.4%<br>9.0%<br>6.0%<br>13.9%<br>18.8%<br>15.5%                                                                                                                  | Number<br>264<br>290<br>349<br>302<br>277<br>617<br>623<br>672                                                                                                                      | Percent<br>6.0%<br>6.6%<br>8.0%<br>6.9%<br>6.3%<br>14.1%<br>14.3%<br>15.4%                                                                                                           | 267<br>282<br>296<br>312<br>273<br>633<br>648<br>619                                                                                      | Percent<br>6.0%<br>6.4%<br>6.7%<br>7.1%<br>6.2%<br>14.3%<br>14.7%<br>14.0%<br>13.6%<br>7.1%                                                                                                                                                                                                                                                                                                                                                                                                                                                                                                                                                                                                                                                                                                                                                                                                                                                                                                                                                                                                                                                                                                                                                                                                                                                                                                                                                                                                                                                                                                                                                                                                                                                                                                                                                                                                                                                                                                                                                                                                                                                                                                                                                                                                                                                                                                                                                                                                                                                                                                                                                                                                                                                                                                                                          | 253<br>267<br>279<br>265<br>276<br>622<br>667<br>573<br>587                                                                                                             | Percent<br>5.7%<br>6.0%<br>6.3%<br>6.2%<br>14.0%<br>15.0%<br>12.9%                                                                                                                      |
| 0 - 4<br>5 - 9<br>10 - 14<br>15 - 19<br>20 - 24<br>25 - 34<br>35 - 44<br>45 - 54<br>55 - 64<br>65 - 74                                                                                                                                                                                              | 284<br>308<br>384<br>369<br>244<br>571<br>771<br>636<br>298<br>128                                                                                                     | Percent<br>6.9%<br>7.5%<br>9.4%<br>9.0%<br>6.0%<br>13.9%<br>18.8%<br>15.5%<br>7.3%<br>3.1%                                                                                                  | Number<br>264<br>290<br>349<br>302<br>277<br>617<br>623<br>672<br>568<br>256                                                                                                        | Percent<br>6.0%<br>6.6%<br>8.0%<br>6.9%<br>6.3%<br>14.1%<br>14.3%<br>15.4%<br>13.0%<br>5.9%                                                                                          | 267<br>282<br>296<br>312<br>273<br>633<br>648<br>619<br>603<br>312                                                                        | Percent<br>6.0%<br>6.4%<br>6.7%<br>7.1%<br>6.2%<br>14.3%<br>14.7%<br>14.0%<br>13.6%<br>7.1%<br>2.8%                                                                                                                                                                                                                                                                                                                                                                                                                                                                                                                                                                                                                                                                                                                                                                                                                                                                                                                                                                                                                                                                                                                                                                                                                                                                                                                                                                                                                                                                                                                                                                                                                                                                                                                                                                                                                                                                                                                                                                                                                                                                                                                                                                                                                                                                                                                                                                                                                                                                                                                                                                                                                                                                                                                                  | 253<br>267<br>279<br>265<br>276<br>622<br>667<br>573<br>587<br>430                                                                                                      | Percent<br>5.7%<br>6.0%<br>6.3%<br>6.0%<br>6.2%<br>14.0%<br>15.0%<br>12.9%<br>13.2%<br>9.7%                                                                                             |
| 0 - 4<br>5 - 9<br>10 - 14<br>15 - 19<br>20 - 24<br>25 - 34<br>35 - 44<br>45 - 54<br>55 - 64<br>65 - 74<br>75 - 84                                                                                                                                                                                   | 284<br>308<br>384<br>369<br>244<br>571<br>771<br>636<br>298<br>128<br>74<br>30                                                                                         | Percent<br>6.9%<br>7.5%<br>9.4%<br>9.0%<br>6.0%<br>13.9%<br>18.8%<br>15.5%<br>7.3%<br>3.1%<br>1.8%                                                                                          | Number<br>264<br>290<br>349<br>302<br>277<br>617<br>623<br>672<br>568<br>256<br>256<br>105<br>47                                                                                    | Percent<br>6.0%<br>6.6%<br>8.0%<br>6.9%<br>6.3%<br>14.1%<br>14.3%<br>15.4%<br>13.0%<br>5.9%<br>2.4%                                                                                  | 267<br>282<br>296<br>312<br>273<br>633<br>648<br>619<br>603<br>312<br>124                                                                 | Percent<br>6.0%<br>6.4%<br>6.7%<br>7.1%<br>6.2%<br>14.3%<br>14.7%<br>14.0%<br>13.6%<br>7.1%<br>2.8%                                                                                                                                                                                                                                                                                                                                                                                                                                                                                                                                                                                                                                                                                                                                                                                                                                                                                                                                                                                                                                                                                                                                                                                                                                                                                                                                                                                                                                                                                                                                                                                                                                                                                                                                                                                                                                                                                                                                                                                                                                                                                                                                                                                                                                                                                                                                                                                                                                                                                                                                                                                                                                                                                                                                  | 253<br>267<br>279<br>265<br>276<br>622<br>667<br>573<br>587<br>430<br>161                                                                                               | Percent<br>5.7%<br>6.0%<br>6.3%<br>6.2%<br>14.0%<br>15.0%<br>12.9%<br>13.2%<br>9.7%<br>3.6%                                                                                             |
| 0 - 4<br>5 - 9<br>10 - 14<br>15 - 19<br>20 - 24<br>25 - 34<br>35 - 44<br>45 - 54<br>55 - 64<br>65 - 74<br>75 - 84                                                                                                                                                                                   | 284<br>308<br>384<br>369<br>244<br>571<br>771<br>636<br>298<br>128<br>74<br>30                                                                                         | Percent<br>6.9%<br>7.5%<br>9.4%<br>9.0%<br>6.0%<br>13.9%<br>18.8%<br>15.5%<br>7.3%<br>3.1%<br>1.8%<br>0.7%                                                                                  | Number<br>264<br>290<br>349<br>302<br>277<br>617<br>623<br>672<br>568<br>256<br>256<br>105<br>47                                                                                    | Percent<br>6.0%<br>6.6%<br>8.0%<br>6.3%<br>14.1%<br>14.3%<br>15.4%<br>13.0%<br>5.9%<br>2.4%<br>1.1%                                                                                  | 267<br>282<br>296<br>312<br>273<br>633<br>648<br>619<br>603<br>312<br>124                                                                 | Percent<br>6.0%<br>6.4%<br>6.7%<br>7.1%<br>6.2%<br>14.3%<br>14.7%<br>14.0%<br>13.6%<br>7.1%<br>2.8%<br>1.1%<br>2024                                                                                                                                                                                                                                                                                                                                                                                                                                                                                                                                                                                                                                                                                                                                                                                                                                                                                                                                                                                                                                                                                                                                                                                                                                                                                                                                                                                                                                                                                                                                                                                                                                                                                                                                                                                                                                                                                                                                                                                                                                                                                                                                                                                                                                                                                                                                                                                                                                                                                                                                                                                                                                                                                                                  | 253<br>267<br>279<br>265<br>276<br>622<br>667<br>573<br>587<br>430<br>161                                                                                               | Percent<br>5.7%<br>6.0%<br>6.3%<br>6.2%<br>14.0%<br>15.0%<br>12.9%<br>13.2%<br>9.7%<br>3.6%<br>1.2%                                                                                     |
| 0 - 4<br>5 - 9<br>10 - 14<br>15 - 19<br>20 - 24<br>25 - 34<br>35 - 44<br>45 - 54<br>55 - 64<br>65 - 74<br>75 - 84<br>85+                                                                                                                                                                            | 284<br>308<br>384<br>369<br>244<br>571<br>771<br>636<br>298<br>128<br>74<br>30<br><b>Cer</b>                                                                           | Percent<br>6.9%<br>7.5%<br>9.4%<br>9.0%<br>6.0%<br>13.9%<br>13.9%<br>18.8%<br>15.5%<br>7.3%<br>3.1%<br>1.8%<br>0.7%                                                                         | Number<br>264<br>290<br>349<br>302<br>277<br>617<br>623<br>672<br>568<br>256<br>256<br>105<br>47<br>47                                                                              | Percent<br>6.0%<br>6.6%<br>8.0%<br>6.9%<br>6.3%<br>14.1%<br>14.3%<br>15.4%<br>13.0%<br>5.9%<br>2.4%<br>1.1%<br>sus 2020                                                              | 267<br>282<br>296<br>312<br>273<br>633<br>648<br>619<br>603<br>312<br>124<br>49                                                           | Percent<br>6.0%<br>6.4%<br>6.7%<br>7.1%<br>6.2%<br>14.3%<br>14.7%<br>14.0%<br>13.6%<br>7.1%<br>2.8%<br>1.1%<br>2.8%<br>1.1%<br>Percent                                                                                                                                                                                                                                                                                                                                                                                                                                                                                                                                                                                                                                                                                                                                                                                                                                                                                                                                                                                                                                                                                                                                                                                                                                                                                                                                                                                                                                                                                                                                                                                                                                                                                                                                                                                                                                                                                                                                                                                                                                                                                                                                                                                                                                                                                                                                                                                                                                                                                                                                                                                                                                                                                               | 253<br>267<br>279<br>265<br>276<br>622<br>667<br>573<br>587<br>430<br>161<br>53                                                                                         | Percent<br>5.7%<br>6.0%<br>6.3%<br>6.2%<br>14.0%<br>15.0%<br>12.9%<br>13.2%<br>9.7%<br>3.6%<br>1.2%<br><b>2029</b>                                                                      |
| 0 - 4<br>5 - 9<br>10 - 14<br>15 - 19<br>20 - 24<br>25 - 34<br>35 - 44<br>45 - 54<br>55 - 64<br>65 - 74<br>75 - 84<br>85+<br><b>Race and Ethnicity</b>                                                                                                                                               | 284<br>308<br>384<br>369<br>244<br>571<br>771<br>636<br>298<br>128<br>74<br>30<br>74<br>30<br><b>Cen</b><br>Number                                                     | Percent<br>6.9%<br>7.5%<br>9.4%<br>9.0%<br>6.0%<br>13.9%<br>18.8%<br>15.5%<br>7.3%<br>3.1%<br>1.8%<br>0.7%<br>Percent                                                                       | Number<br>264<br>290<br>349<br>302<br>277<br>617<br>623<br>672<br>568<br>256<br>105<br>47<br>47<br><b>Cen</b><br>Number                                                             | Percent<br>6.0%<br>6.6%<br>8.0%<br>6.9%<br>6.3%<br>14.1%<br>14.3%<br>15.4%<br>13.0%<br>5.9%<br>2.4%<br>1.1%<br>sus 2020<br>Percent                                                   | 267<br>282<br>296<br>312<br>273<br>633<br>648<br>619<br>603<br>312<br>124<br>49<br>Number                                                 | Percent<br>6.0%<br>6.4%<br>6.7%<br>7.1%<br>6.2%<br>14.3%<br>14.7%<br>14.0%<br>13.6%<br>7.1%<br>2.8%<br>1.1%<br>2.8%<br>1.1%<br>Percent                                                                                                                                                                                                                                                                                                                                                                                                                                                                                                                                                                                                                                                                                                                                                                                                                                                                                                                                                                                                                                                                                                                                                                                                                                                                                                                                                                                                                                                                                                                                                                                                                                                                                                                                                                                                                                                                                                                                                                                                                                                                                                                                                                                                                                                                                                                                                                                                                                                                                                                                                                                                                                                                                               | 253<br>267<br>279<br>265<br>276<br>622<br>667<br>573<br>587<br>430<br>161<br>53<br>                                                                                     | Percent<br>5.7%<br>6.0%<br>6.3%<br>6.2%<br>14.0%<br>15.0%<br>12.9%<br>13.2%<br>9.7%<br>3.6%<br>1.2%<br><b>2029</b><br>Percent                                                           |
| 0 - 4<br>5 - 9<br>10 - 14<br>15 - 19<br>20 - 24<br>25 - 34<br>35 - 44<br>45 - 54<br>55 - 64<br>65 - 74<br>75 - 84<br>85+<br><b>Race and Ethnicity</b><br>White Alone                                                                                                                                | 284<br>308<br>384<br>369<br>244<br>571<br>771<br>636<br>298<br>128<br>74<br>30<br>74<br>30<br><b>Cen</b><br>Number<br>1,133                                            | Percent<br>6.9%<br>7.5%<br>9.4%<br>9.0%<br>6.0%<br>13.9%<br>18.8%<br>15.5%<br>7.3%<br>3.1%<br>1.8%<br>0.7%<br>Percent<br>27.6%                                                              | Number<br>264<br>290<br>349<br>302<br>277<br>617<br>623<br>672<br>568<br>256<br>105<br>47<br>47<br><b>Cen</b><br>Number<br>709                                                      | Percent<br>6.0%<br>6.6%<br>8.0%<br>6.9%<br>6.3%<br>14.1%<br>14.3%<br>15.4%<br>13.0%<br>5.9%<br>2.4%<br>1.1%<br>sus 2020<br>Percent<br>16.2%                                          | 267<br>282<br>296<br>312<br>273<br>633<br>648<br>619<br>603<br>312<br>124<br>49<br>Number<br>632                                          | Percent<br>6.0%<br>6.4%<br>6.7%<br>7.1%<br>6.2%<br>14.3%<br>14.7%<br>14.7%<br>14.0%<br>13.6%<br>7.1%<br>2.8%<br>1.1%<br>2024<br>Percent<br>14.3%                                                                                                                                                                                                                                                                                                                                                                                                                                                                                                                                                                                                                                                                                                                                                                                                                                                                                                                                                                                                                                                                                                                                                                                                                                                                                                                                                                                                                                                                                                                                                                                                                                                                                                                                                                                                                                                                                                                                                                                                                                                                                                                                                                                                                                                                                                                                                                                                                                                                                                                                                                                                                                                                                     | 253<br>267<br>279<br>265<br>276<br>622<br>667<br>573<br>587<br>430<br>161<br>53<br>                                                                                     | Percent<br>5.7%<br>6.0%<br>6.3%<br>6.2%<br>14.0%<br>15.0%<br>12.9%<br>13.2%<br>9.7%<br>3.6%<br>1.2%<br><b>2029</b><br>Percent<br>13.4%                                                  |
| 0 - 4<br>5 - 9<br>10 - 14<br>15 - 19<br>20 - 24<br>25 - 34<br>35 - 44<br>45 - 54<br>55 - 64<br>65 - 74<br>75 - 84<br>85+<br><b>Race and Ethnicity</b><br>White Alone<br>Black Alone                                                                                                                 | 284<br>308<br>384<br>369<br>244<br>571<br>771<br>636<br>298<br>128<br>74<br>30<br><b>Cer</b><br>Number<br>1,133<br>2,457                                               | Percent<br>6.9%<br>7.5%<br>9.4%<br>9.0%<br>6.0%<br>13.9%<br>18.8%<br>15.5%<br>7.3%<br>3.1%<br>1.8%<br>0.7%<br>Percent<br>27.6%<br>60.0%                                                     | Number<br>264<br>290<br>349<br>302<br>277<br>617<br>623<br>672<br>568<br>256<br>105<br>47<br>256<br>105<br>47<br><b>Cen</b><br>Number<br>709<br>2,885                               | Percent<br>6.0%<br>6.6%<br>8.0%<br>6.9%<br>6.3%<br>14.1%<br>14.3%<br>15.4%<br>13.0%<br>5.9%<br>2.4%<br>1.1%<br>sus 2020<br>Percent<br>16.2%<br>66.0%                                 | 267<br>282<br>296<br>312<br>273<br>633<br>648<br>619<br>603<br>312<br>124<br>49<br>Number<br>632<br>2,970                                 | Percent<br>6.0%<br>6.4%<br>6.7%<br>7.1%<br>6.2%<br>14.3%<br>14.7%<br>14.7%<br>14.0%<br>13.6%<br>7.1%<br>2.8%<br>1.1%<br>2.8%<br>1.1%<br>2.8%<br>1.1%<br>2.8%<br>1.1%<br>2.8%<br>1.1%<br>2.8%<br>1.1%<br>2.8%<br>1.1%<br>2.8%<br>1.1%<br>2.8%<br>1.1%<br>2.8%<br>1.1%<br>2.8%<br>1.1%<br>2.8%<br>1.1%<br>2.8%<br>1.1%<br>2.8%<br>1.1%<br>2.8%<br>1.1%<br>2.8%<br>1.1%<br>2.8%<br>1.1%<br>2.8%<br>1.1%<br>2.8%<br>1.1%<br>2.8%<br>1.1%<br>2.8%<br>1.1%<br>2.8%<br>1.1%<br>2.8%<br>1.1%<br>2.8%<br>1.1%<br>2.8%<br>1.1%<br>2.8%<br>1.1%<br>2.8%<br>1.1%<br>2.8%<br>1.1%<br>2.8%<br>1.1%<br>2.8%<br>1.1%<br>2.8%<br>1.1%<br>2.8%<br>1.1%<br>2.8%<br>1.1%<br>2.8%<br>1.1%<br>2.8%<br>1.1%<br>2.8%<br>1.1%<br>2.8%<br>2.8%<br>1.1%<br>2.8%<br>2.8%<br>2.8%<br>2.8%<br>2.8%<br>2.8%<br>2.8%<br>2.8%<br>2.8%<br>2.8%<br>2.8%<br>2.8%<br>2.8%<br>2.8%<br>2.8%<br>2.8%<br>2.8%<br>2.8%<br>2.8%<br>2.8%<br>2.8%<br>2.8%<br>2.8%<br>2.8%<br>2.8%<br>2.8%<br>2.8%<br>2.8%<br>2.8%<br>2.8%<br>2.8%<br>2.8%<br>2.8%<br>2.8%<br>2.8%<br>2.8%<br>2.8%<br>2.8%<br>2.8%<br>2.8%<br>2.8%<br>2.8%<br>2.8%<br>2.8%<br>2.8%<br>2.8%<br>2.8%<br>2.8%<br>2.8%<br>2.8%<br>2.8%<br>2.8%<br>2.8%<br>2.8%<br>2.8%<br>2.8%<br>2.8%<br>2.8%<br>2.8%<br>2.8%<br>2.8%<br>2.8%<br>2.8%<br>2.8%<br>2.8%<br>2.8%<br>2.8%<br>2.8%<br>2.8%<br>2.8%<br>2.8%<br>2.8%<br>2.8%<br>2.8%<br>2.8%<br>2.8%<br>2.8%<br>2.8%<br>2.8%<br>2.8%<br>2.8%<br>2.8%<br>2.8%<br>2.8%<br>2.8%<br>2.8%<br>2.8%<br>2.8%<br>2.8%<br>2.8%<br>2.8%<br>2.8%<br>2.8%<br>2.8%<br>2.8%<br>2.8%<br>2.8%<br>2.8%<br>2.8%<br>2.8%<br>2.8%<br>2.8%<br>2.8%<br>2.8%<br>2.8%<br>2.8%<br>2.8%<br>2.8%<br>2.8%<br>2.8%<br>2.8%<br>2.8%<br>2.8%<br>2.8%<br>2.8%<br>2.8%<br>2.8%<br>2.8%<br>2.8%<br>2.8%<br>2.8%<br>2.8%<br>2.8%<br>2.8%<br>2.8%<br>2.8%<br>2.8%<br>2.8%<br>2.8%<br>2.8%<br>2.8%<br>2.8%<br>2.8%<br>2.8%<br>2.8%<br>2.8%<br>2.8%<br>2.8%<br>2.8%<br>2.8%<br>2.8%<br>2.8%<br>2.8%<br>2.8%<br>2.8%<br>2.8%<br>2.8%<br>2.8%<br>2.8%<br>2.8%<br>2.8%<br>2.8%<br>2.8%<br>2.8%<br>2.8%<br>2.8%<br>2.8%<br>2.8%<br>2.8%<br>2.8%<br>2.8%<br>2.8%<br>2.8%<br>2.8%<br>2.8%<br>2.8%<br>2.8%<br>2.8%<br>2.8%<br>2.8%<br>2.8%<br>2.8%<br>2.8%<br>2.8%<br>2.8%<br>2.8%<br>2.8%<br>2.8%<br>2.8%<br>2.8%<br>2.8%<br>2.8%<br>2.8%<br>2.8%<br>2.8%<br>2.8%<br>2.8%<br>2.8%<br>2.8%<br>2.8%<br>2.8%<br>2.8%<br>2.8%<br>2.8%<br>2.8%<br>2.8%<br>2.8%<br>2.8%<br>2.8%<br>2.8%<br>2.8%<br>2.8%<br>2.8%<br>2.8%<br>2.8%<br>2.8%<br>2.8%<br>2.8%<br>2.8%<br>2.8%<br>2.8%<br>2.8%<br>2.8%<br>2.8%<br>2.8%<br>2.8%<br>2.8%<br>2.8%<br>2.8%<br>2.8%<br>2.8%<br>2.8%<br>2.8%<br>2.8%<br>2.8%<br>2.8%<br>2.8%<br>2.8%<br>2.8%<br>2.8%<br>2.8%<br>2.8%<br>2.8%<br>2.8%<br>2.8%<br>2.8%<br>2.8%<br>2.8%<br>2.8%<br>2.8%<br>2.8%<br>2.8%<br>2.8%<br>2.8%<br>2.8%<br>2.8%<br>2.8%<br>2.8%<br>2.8%<br>2.8%<br>2.8%<br>2.8%<br>2.8% | 253<br>267<br>279<br>265<br>276<br>622<br>667<br>573<br>587<br>430<br>161<br>53<br>                                                                                     | Percent<br>5.7%<br>6.0%<br>6.3%<br>6.2%<br>14.0%<br>15.0%<br>12.9%<br>13.2%<br>9.7%<br>3.6%<br>1.2%<br><b>2029</b><br>Percent<br>13.4%<br>67.2%                                         |
| 0 - 4<br>5 - 9<br>10 - 14<br>15 - 19<br>20 - 24<br>25 - 34<br>35 - 44<br>45 - 54<br>55 - 64<br>65 - 74<br>75 - 84<br>85+<br><b>Race and Ethnicity</b><br>White Alone<br>Black Alone<br>American Indian Alone                                                                                        | 284<br>308<br>384<br>369<br>244<br>571<br>771<br>636<br>298<br>128<br>74<br>30<br><b>Cer</b><br>Number<br>1,133<br>2,457<br>13                                         | Percent<br>6.9%<br>7.5%<br>9.4%<br>9.0%<br>6.0%<br>13.9%<br>18.8%<br>15.5%<br>7.3%<br>3.1%<br>1.8%<br>0.7%<br><b>bsus 2010</b><br>Percent<br>27.6%<br>60.0%<br>0.3%                         | Number<br>264<br>290<br>349<br>302<br>277<br>617<br>623<br>672<br>568<br>256<br>105<br>47<br>47<br><b>Cen</b><br>Number<br>709<br>2,885<br>20                                       | Percent<br>6.0%<br>6.6%<br>8.0%<br>6.9%<br>6.3%<br>14.1%<br>14.3%<br>15.4%<br>13.0%<br>5.9%<br>2.4%<br>1.1%<br>sus 2020<br>Percent<br>16.2%<br>66.0%<br>0.5%                         | 267<br>282<br>296<br>312<br>273<br>633<br>648<br>619<br>603<br>312<br>124<br>49<br>Number<br>632<br>2,970<br>20                           | Percent<br>6.0%<br>6.4%<br>7.1%<br>6.2%<br>14.3%<br>14.7%<br>14.0%<br>13.6%<br>7.1%<br>2.8%<br>1.1%<br>2.8%<br>1.1%<br>2.8%<br>1.1%<br>2.8%<br>1.1%<br>2.8%<br>1.1%<br>6.2%<br>1.1%<br>2.8%<br>1.1%<br>2.8%<br>1.1%<br>2.8%<br>1.1%<br>2.8%<br>1.1%<br>2.8%<br>1.1%<br>2.5%                                                                                                                                                                                                                                                                                                                                                                                                                                                                                                                                                                                                                                                                                                                                                                                                                                                                                                                                                                                                                                                                                                                                                                                                                                                                                                                                                                                                                                                                                                                                                                                                                                                                                                                                                                                                                                                                                                                                                                                                                                                                                                                                                                                                                                                                                                                                                                                                                                                                                                                                                          | 253<br>267<br>279<br>265<br>276<br>622<br>667<br>573<br>587<br>430<br>161<br>53<br>                                                                                     | Percent<br>5.7%<br>6.0%<br>6.3%<br>6.2%<br>14.0%<br>15.0%<br>12.9%<br>13.2%<br>9.7%<br>3.6%<br>1.2%<br><b>2029</b><br>Percent<br>13.4%<br>67.2%<br>0.5%                                 |
| 0 - 4<br>5 - 9<br>10 - 14<br>15 - 19<br>20 - 24<br>25 - 34<br>35 - 44<br>45 - 54<br>55 - 64<br>65 - 74<br>75 - 84<br>85+<br><b>Race and Ethnicity</b><br>White Alone<br>Black Alone<br>American Indian Alone<br>Asian Alone                                                                         | 284<br>308<br>384<br>369<br>244<br>571<br>771<br>636<br>298<br>128<br>74<br>30<br><b>Cer</b><br>Number<br>1,133<br>2,457<br>13<br>2,457                                | Percent<br>6.9%<br>7.5%<br>9.4%<br>9.0%<br>6.0%<br>13.9%<br>18.8%<br>15.5%<br>7.3%<br>3.1%<br>1.8%<br>0.7%<br><b>hsus 2010</b><br>Percent<br>27.6%<br>60.0%<br>0.3%<br>5.2%                 | Number<br>264<br>290<br>349<br>302<br>277<br>617<br>623<br>672<br>568<br>256<br>105<br>47<br>256<br>105<br>47<br><b>Cen</b><br>709<br>2,885<br>20<br>20<br>233                      | Percent<br>6.0%<br>6.6%<br>8.0%<br>6.9%<br>6.3%<br>14.1%<br>14.3%<br>15.4%<br>13.0%<br>5.9%<br>2.4%<br>1.1%<br>sus 2020<br>Percent<br>16.2%<br>66.0%<br>0.5%<br>5.3%                 | 267<br>282<br>296<br>312<br>273<br>633<br>648<br>619<br>603<br>312<br>124<br>49<br>Number<br>632<br>2,970<br>20<br>244                    | Percent<br>6.0%<br>6.4%<br>7.1%<br>6.2%<br>14.3%<br>14.7%<br>14.0%<br>13.6%<br>7.1%<br>2.8%<br>1.1%<br>2.8%<br>1.1%<br>2024<br>Percent<br>14.3%<br>67.3%<br>0.5%<br>0.1%<br>6.1%                                                                                                                                                                                                                                                                                                                                                                                                                                                                                                                                                                                                                                                                                                                                                                                                                                                                                                                                                                                                                                                                                                                                                                                                                                                                                                                                                                                                                                                                                                                                                                                                                                                                                                                                                                                                                                                                                                                                                                                                                                                                                                                                                                                                                                                                                                                                                                                                                                                                                                                                                                                                                                                     | 253<br>267<br>279<br>265<br>276<br>622<br>667<br>573<br>587<br>430<br>161<br>53<br>Number<br>596<br>2,978<br>20<br>257                                                  | Percent<br>5.7%<br>6.0%<br>6.3%<br>6.2%<br>14.0%<br>15.0%<br>12.9%<br>13.2%<br>9.7%<br>3.6%<br>1.2%<br>2029<br>Percent<br>13.4%<br>67.2%<br>0.5%                                        |
| 0 - 4<br>5 - 9<br>10 - 14<br>15 - 19<br>20 - 24<br>25 - 34<br>35 - 44<br>45 - 54<br>55 - 64<br>65 - 74<br>75 - 84<br>85+<br><b>Race and Ethnicity</b><br>White Alone<br>Black Alone<br>American Indian Alone<br>Asian Alone<br>Pacific Islander Alone                                               | 284<br>308<br>384<br>369<br>244<br>571<br>771<br>636<br>298<br>128<br>74<br>30<br><b>Cer</b><br>1,133<br>2,457<br>13<br>2,457<br>13<br>2,15<br>5                       | Percent<br>6.9%<br>7.5%<br>9.4%<br>9.0%<br>6.0%<br>13.9%<br>18.8%<br>15.5%<br>7.3%<br>3.1%<br>1.8%<br>0.7%<br>Percent<br>27.6%<br>60.0%<br>0.3%<br>5.2%<br>0.1%                             | Number<br>264<br>290<br>349<br>302<br>277<br>617<br>623<br>672<br>568<br>256<br>105<br>47<br>256<br>105<br>47<br><b>Cen</b><br>709<br>2,885<br>20<br>2,885<br>20<br>233<br>6        | Percent<br>6.0%<br>6.6%<br>8.0%<br>6.9%<br>6.3%<br>14.1%<br>14.3%<br>15.4%<br>13.0%<br>5.9%<br>2.4%<br>1.1%<br>sus 2020<br>Percent<br>16.2%<br>66.0%<br>0.5%<br>5.3%<br>0.1%         | 267<br>282<br>296<br>312<br>273<br>633<br>648<br>619<br>603<br>312<br>124<br>49<br>Number<br>632<br>2,970<br>20<br>244<br>5               | Percent<br>6.0%<br>6.4%<br>7.1%<br>6.2%<br>14.3%<br>14.7%<br>14.7%<br>14.0%<br>13.6%<br>7.1%<br>2.8%<br>1.1%<br>2024<br>Percent<br>14.3%<br>67.3%<br>0.5%<br>0.1%<br>6.1%                                                                                                                                                                                                                                                                                                                                                                                                                                                                                                                                                                                                                                                                                                                                                                                                                                                                                                                                                                                                                                                                                                                                                                                                                                                                                                                                                                                                                                                                                                                                                                                                                                                                                                                                                                                                                                                                                                                                                                                                                                                                                                                                                                                                                                                                                                                                                                                                                                                                                                                                                                                                                                                            | 253<br>267<br>279<br>265<br>276<br>622<br>667<br>573<br>587<br>430<br>161<br>53<br>8<br>8<br>430<br>161<br>53<br>587<br>2,978<br>2,978<br>20<br>2,978<br>20<br>257<br>5 | Percent<br>5.7%<br>6.0%<br>6.3%<br>6.2%<br>14.0%<br>15.0%<br>12.9%<br>13.2%<br>9.7%<br>3.6%<br>1.2%<br>2029<br>Percent<br>13.4%<br>67.2%<br>0.5%<br>5.8%<br>0.1%                        |
| 0 - 4<br>5 - 9<br>10 - 14<br>15 - 19<br>20 - 24<br>25 - 34<br>35 - 44<br>45 - 54<br>55 - 64<br>65 - 74<br>75 - 84<br>85+<br><b>Race and Ethnicity</b><br>White Alone<br>Black Alone<br>American Indian Alone<br>Asian Alone<br>Pacific Islander Alone<br>Some Other Race Alone<br>Two or More Races | 284<br>308<br>384<br>369<br>244<br>571<br>771<br>636<br>298<br>128<br>74<br>30<br><b>Cer</b><br>1,133<br>2,457<br>13<br>2,457<br>13<br>215<br>5<br>88<br>88<br>187     | Percent<br>6.9%<br>7.5%<br>9.4%<br>9.0%<br>6.0%<br>13.9%<br>18.8%<br>15.5%<br>7.3%<br>3.1%<br>1.8%<br>0.7%<br><b>Descent</b><br>27.6%<br>60.0%<br>0.3%<br>5.2%<br>0.1%<br>2.1%<br>4.6%      | Number<br>264<br>290<br>349<br>302<br>277<br>617<br>623<br>672<br>568<br>256<br>105<br>47<br><b>Cen</b><br>Number<br>709<br>2,885<br>20<br>233<br>6<br>241<br>274                   | Percent<br>6.0%<br>6.6%<br>8.0%<br>6.3%<br>14.1%<br>14.3%<br>15.4%<br>13.0%<br>5.9%<br>2.4%<br>1.1%<br>sus 2020<br>Percent<br>16.2%<br>66.0%<br>0.5%<br>5.3%<br>0.1%<br>5.5%<br>6.3% | 267<br>282<br>296<br>312<br>273<br>633<br>648<br>619<br>603<br>312<br>124<br>49<br>Number<br>632<br>2,970<br>20<br>244<br>5<br>269<br>276 | Percent<br>6.0%<br>6.4%<br>6.7%<br>7.1%<br>6.2%<br>14.3%<br>14.7%<br>14.0%<br>13.6%<br>7.1%<br>2.8%<br>1.1%<br>2.8%<br>1.1%<br>2024<br>Percent<br>14.3%<br>67.3%<br>0.5%<br>5.5%<br>0.1%<br>6.1%<br>6.2%                                                                                                                                                                                                                                                                                                                                                                                                                                                                                                                                                                                                                                                                                                                                                                                                                                                                                                                                                                                                                                                                                                                                                                                                                                                                                                                                                                                                                                                                                                                                                                                                                                                                                                                                                                                                                                                                                                                                                                                                                                                                                                                                                                                                                                                                                                                                                                                                                                                                                                                                                                                                                             | 253<br>267<br>279<br>265<br>276<br>622<br>667<br>573<br>587<br>430<br>161<br>53<br>                                                                                     | Percent<br>5.7%<br>6.0%<br>6.3%<br>6.2%<br>14.0%<br>15.0%<br>12.9%<br>13.2%<br>9.7%<br>3.6%<br>1.2%<br><b>2029</b><br>Percent<br>13.4%<br>67.2%<br>0.5%<br>5.8%<br>0.1%<br>6.6%<br>6.5% |
| 0 - 4<br>5 - 9<br>10 - 14<br>15 - 19<br>20 - 24<br>25 - 34<br>35 - 44<br>45 - 54<br>55 - 64<br>65 - 74<br>75 - 84<br>85+<br><b>Race and Ethnicity</b><br>White Alone<br>Black Alone<br>Black Alone<br>American Indian Alone<br>Asian Alone<br>Pacific Islander Alone<br>Some Other Race Alone       | 284<br>308<br>384<br>369<br>244<br>571<br>771<br>636<br>298<br>128<br>74<br>30<br><b>Cen</b><br>1,133<br>2,457<br>13<br>2,457<br>13<br>2,457<br>13<br>2,457<br>5<br>88 | Percent<br>6.9%<br>7.5%<br>9.4%<br>9.0%<br>6.0%<br>13.9%<br>18.8%<br>15.5%<br>7.3%<br>3.1%<br>1.8%<br>0.7%<br><b>hsus 2010</b><br>Percent<br>27.6%<br>60.0%<br>0.3%<br>5.2%<br>0.1%<br>2.1% | Number<br>264<br>290<br>349<br>302<br>277<br>617<br>623<br>672<br>568<br>256<br>105<br>47<br>256<br>105<br>47<br><b>Cen</b><br>709<br>2,885<br>20<br>2,885<br>20<br>233<br>6<br>241 | Percent<br>6.0%<br>6.6%<br>8.0%<br>6.3%<br>14.1%<br>14.3%<br>15.4%<br>13.0%<br>5.9%<br>2.4%<br>1.1%<br><b>sus 2020</b><br>Percent<br>16.2%<br>66.0%<br>0.5%<br>5.3%<br>0.1%<br>5.5%  | 267<br>282<br>296<br>312<br>273<br>633<br>648<br>619<br>603<br>312<br>124<br>49<br>Number<br>632<br>2,970<br>20<br>244<br>5<br>269        | Percent<br>6.0%<br>6.4%<br>6.7%<br>7.1%<br>6.2%<br>14.3%<br>14.7%<br>14.0%<br>13.6%<br>7.1%<br>2.8%<br>1.1%<br>2.8%<br>1.1%<br>2024<br>Percent<br>14.3%<br>67.3%<br>0.5%<br>5.5%<br>0.1%<br>6.1%<br>6.2%                                                                                                                                                                                                                                                                                                                                                                                                                                                                                                                                                                                                                                                                                                                                                                                                                                                                                                                                                                                                                                                                                                                                                                                                                                                                                                                                                                                                                                                                                                                                                                                                                                                                                                                                                                                                                                                                                                                                                                                                                                                                                                                                                                                                                                                                                                                                                                                                                                                                                                                                                                                                                             | 253<br>267<br>279<br>265<br>276<br>622<br>667<br>573<br>587<br>430<br>161<br>53<br>587<br>430<br>161<br>53<br>53<br>297<br>8<br>20<br>257<br>5<br>5<br>291              | Percent<br>5.7%<br>6.0%<br>6.3%<br>6.2%<br>14.0%<br>15.0%<br>12.9%<br>13.2%<br>9.7%<br>3.6%<br>1.2%<br>2029<br>Percent<br>13.4%<br>67.2%<br>0.5%<br>5.8%<br>0.1%<br>6.6%                |