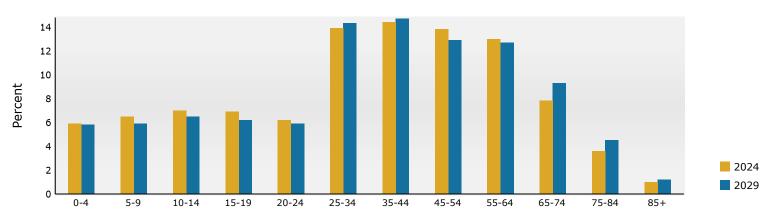

Charles County Plaza

3200 Plaza Way, Waldorf, Maryland, 20603 Ring: 1 mile radius Prepared by Esri

Latitude: 38.62511 Longitude: -76.91464

| Summary                                                                                                                                                                                                                                                                                             |                                                                                                                                                                        | Census 2                                                                                                                                                                                    | 2010                                                                                                                                                                                | Census 202                                                                                                                                                                           | 20                                                                                                                                        | 2024                                                                                                                                                                                                                                                                                                                                                                                                                                                                                                                                                                                                                                                                                                                                                                                                                                                                                                                                                                                                                                                                                                                                                                                                                                                                                                                                                                                                                                                                                                                                                                                                                                                                                                                                                                                                                                                                                                                                                                                                                                                                                                                                                                                                                                                                                                                                                                                                                                                                                                                                                                                                                                                                                                                                                                                                                                 | 4                                                                                                                                                                       | 2029                                                                                                                                                                                    |
|-----------------------------------------------------------------------------------------------------------------------------------------------------------------------------------------------------------------------------------------------------------------------------------------------------|------------------------------------------------------------------------------------------------------------------------------------------------------------------------|---------------------------------------------------------------------------------------------------------------------------------------------------------------------------------------------|-------------------------------------------------------------------------------------------------------------------------------------------------------------------------------------|--------------------------------------------------------------------------------------------------------------------------------------------------------------------------------------|-------------------------------------------------------------------------------------------------------------------------------------------|--------------------------------------------------------------------------------------------------------------------------------------------------------------------------------------------------------------------------------------------------------------------------------------------------------------------------------------------------------------------------------------------------------------------------------------------------------------------------------------------------------------------------------------------------------------------------------------------------------------------------------------------------------------------------------------------------------------------------------------------------------------------------------------------------------------------------------------------------------------------------------------------------------------------------------------------------------------------------------------------------------------------------------------------------------------------------------------------------------------------------------------------------------------------------------------------------------------------------------------------------------------------------------------------------------------------------------------------------------------------------------------------------------------------------------------------------------------------------------------------------------------------------------------------------------------------------------------------------------------------------------------------------------------------------------------------------------------------------------------------------------------------------------------------------------------------------------------------------------------------------------------------------------------------------------------------------------------------------------------------------------------------------------------------------------------------------------------------------------------------------------------------------------------------------------------------------------------------------------------------------------------------------------------------------------------------------------------------------------------------------------------------------------------------------------------------------------------------------------------------------------------------------------------------------------------------------------------------------------------------------------------------------------------------------------------------------------------------------------------------------------------------------------------------------------------------------------------|-------------------------------------------------------------------------------------------------------------------------------------------------------------------------|-----------------------------------------------------------------------------------------------------------------------------------------------------------------------------------------|
| Population                                                                                                                                                                                                                                                                                          |                                                                                                                                                                        | 4                                                                                                                                                                                           | ,098                                                                                                                                                                                | 4,36                                                                                                                                                                                 | 68                                                                                                                                        | 4,41                                                                                                                                                                                                                                                                                                                                                                                                                                                                                                                                                                                                                                                                                                                                                                                                                                                                                                                                                                                                                                                                                                                                                                                                                                                                                                                                                                                                                                                                                                                                                                                                                                                                                                                                                                                                                                                                                                                                                                                                                                                                                                                                                                                                                                                                                                                                                                                                                                                                                                                                                                                                                                                                                                                                                                                                                                 | 7                                                                                                                                                                       | 4,433                                                                                                                                                                                   |
| Households                                                                                                                                                                                                                                                                                          |                                                                                                                                                                        | 1                                                                                                                                                                                           | ,452                                                                                                                                                                                | 1,57                                                                                                                                                                                 | 78                                                                                                                                        | 1,62                                                                                                                                                                                                                                                                                                                                                                                                                                                                                                                                                                                                                                                                                                                                                                                                                                                                                                                                                                                                                                                                                                                                                                                                                                                                                                                                                                                                                                                                                                                                                                                                                                                                                                                                                                                                                                                                                                                                                                                                                                                                                                                                                                                                                                                                                                                                                                                                                                                                                                                                                                                                                                                                                                                                                                                                                                 | 0                                                                                                                                                                       | 1,640                                                                                                                                                                                   |
| Families                                                                                                                                                                                                                                                                                            |                                                                                                                                                                        |                                                                                                                                                                                             | ,038                                                                                                                                                                                | 1,13                                                                                                                                                                                 |                                                                                                                                           | 1,11                                                                                                                                                                                                                                                                                                                                                                                                                                                                                                                                                                                                                                                                                                                                                                                                                                                                                                                                                                                                                                                                                                                                                                                                                                                                                                                                                                                                                                                                                                                                                                                                                                                                                                                                                                                                                                                                                                                                                                                                                                                                                                                                                                                                                                                                                                                                                                                                                                                                                                                                                                                                                                                                                                                                                                                                                                 |                                                                                                                                                                         | 1,133                                                                                                                                                                                   |
| Average Household Size                                                                                                                                                                                                                                                                              |                                                                                                                                                                        |                                                                                                                                                                                             | 2.82                                                                                                                                                                                | 2.7                                                                                                                                                                                  |                                                                                                                                           | 2.7                                                                                                                                                                                                                                                                                                                                                                                                                                                                                                                                                                                                                                                                                                                                                                                                                                                                                                                                                                                                                                                                                                                                                                                                                                                                                                                                                                                                                                                                                                                                                                                                                                                                                                                                                                                                                                                                                                                                                                                                                                                                                                                                                                                                                                                                                                                                                                                                                                                                                                                                                                                                                                                                                                                                                                                                                                  |                                                                                                                                                                         | 2.68                                                                                                                                                                                    |
| Owner Occupied Housing Unit                                                                                                                                                                                                                                                                         |                                                                                                                                                                        | 1                                                                                                                                                                                           | ,097                                                                                                                                                                                | 1,10                                                                                                                                                                                 |                                                                                                                                           | 1,18                                                                                                                                                                                                                                                                                                                                                                                                                                                                                                                                                                                                                                                                                                                                                                                                                                                                                                                                                                                                                                                                                                                                                                                                                                                                                                                                                                                                                                                                                                                                                                                                                                                                                                                                                                                                                                                                                                                                                                                                                                                                                                                                                                                                                                                                                                                                                                                                                                                                                                                                                                                                                                                                                                                                                                                                                                 |                                                                                                                                                                         | 1,222                                                                                                                                                                                   |
| Renter Occupied Housing Unit                                                                                                                                                                                                                                                                        | ts                                                                                                                                                                     |                                                                                                                                                                                             | 354                                                                                                                                                                                 |                                                                                                                                                                                      | 69                                                                                                                                        | 43                                                                                                                                                                                                                                                                                                                                                                                                                                                                                                                                                                                                                                                                                                                                                                                                                                                                                                                                                                                                                                                                                                                                                                                                                                                                                                                                                                                                                                                                                                                                                                                                                                                                                                                                                                                                                                                                                                                                                                                                                                                                                                                                                                                                                                                                                                                                                                                                                                                                                                                                                                                                                                                                                                                                                                                                                                   |                                                                                                                                                                         | 417                                                                                                                                                                                     |
| Median Age                                                                                                                                                                                                                                                                                          |                                                                                                                                                                        |                                                                                                                                                                                             | 33.2                                                                                                                                                                                | 36                                                                                                                                                                                   | .3                                                                                                                                        | 37.                                                                                                                                                                                                                                                                                                                                                                                                                                                                                                                                                                                                                                                                                                                                                                                                                                                                                                                                                                                                                                                                                                                                                                                                                                                                                                                                                                                                                                                                                                                                                                                                                                                                                                                                                                                                                                                                                                                                                                                                                                                                                                                                                                                                                                                                                                                                                                                                                                                                                                                                                                                                                                                                                                                                                                                                                                  | 3                                                                                                                                                                       | 38.6                                                                                                                                                                                    |
| Trends: 2024-2029 Annual R                                                                                                                                                                                                                                                                          | ate                                                                                                                                                                    |                                                                                                                                                                                             | Area                                                                                                                                                                                |                                                                                                                                                                                      |                                                                                                                                           | State                                                                                                                                                                                                                                                                                                                                                                                                                                                                                                                                                                                                                                                                                                                                                                                                                                                                                                                                                                                                                                                                                                                                                                                                                                                                                                                                                                                                                                                                                                                                                                                                                                                                                                                                                                                                                                                                                                                                                                                                                                                                                                                                                                                                                                                                                                                                                                                                                                                                                                                                                                                                                                                                                                                                                                                                                                |                                                                                                                                                                         | National                                                                                                                                                                                |
| Population                                                                                                                                                                                                                                                                                          |                                                                                                                                                                        |                                                                                                                                                                                             | 0.07%                                                                                                                                                                               |                                                                                                                                                                                      |                                                                                                                                           | 0.21%                                                                                                                                                                                                                                                                                                                                                                                                                                                                                                                                                                                                                                                                                                                                                                                                                                                                                                                                                                                                                                                                                                                                                                                                                                                                                                                                                                                                                                                                                                                                                                                                                                                                                                                                                                                                                                                                                                                                                                                                                                                                                                                                                                                                                                                                                                                                                                                                                                                                                                                                                                                                                                                                                                                                                                                                                                |                                                                                                                                                                         | 0.38%                                                                                                                                                                                   |
| Households                                                                                                                                                                                                                                                                                          |                                                                                                                                                                        |                                                                                                                                                                                             | 0.25%                                                                                                                                                                               |                                                                                                                                                                                      |                                                                                                                                           | 0.45%                                                                                                                                                                                                                                                                                                                                                                                                                                                                                                                                                                                                                                                                                                                                                                                                                                                                                                                                                                                                                                                                                                                                                                                                                                                                                                                                                                                                                                                                                                                                                                                                                                                                                                                                                                                                                                                                                                                                                                                                                                                                                                                                                                                                                                                                                                                                                                                                                                                                                                                                                                                                                                                                                                                                                                                                                                |                                                                                                                                                                         | 0.64%                                                                                                                                                                                   |
| Families                                                                                                                                                                                                                                                                                            |                                                                                                                                                                        |                                                                                                                                                                                             | 0.28%                                                                                                                                                                               |                                                                                                                                                                                      |                                                                                                                                           | 0.35%                                                                                                                                                                                                                                                                                                                                                                                                                                                                                                                                                                                                                                                                                                                                                                                                                                                                                                                                                                                                                                                                                                                                                                                                                                                                                                                                                                                                                                                                                                                                                                                                                                                                                                                                                                                                                                                                                                                                                                                                                                                                                                                                                                                                                                                                                                                                                                                                                                                                                                                                                                                                                                                                                                                                                                                                                                |                                                                                                                                                                         | 0.56%                                                                                                                                                                                   |
| Owner HHs                                                                                                                                                                                                                                                                                           |                                                                                                                                                                        |                                                                                                                                                                                             | 0.67%                                                                                                                                                                               |                                                                                                                                                                                      |                                                                                                                                           | 0.94%                                                                                                                                                                                                                                                                                                                                                                                                                                                                                                                                                                                                                                                                                                                                                                                                                                                                                                                                                                                                                                                                                                                                                                                                                                                                                                                                                                                                                                                                                                                                                                                                                                                                                                                                                                                                                                                                                                                                                                                                                                                                                                                                                                                                                                                                                                                                                                                                                                                                                                                                                                                                                                                                                                                                                                                                                                |                                                                                                                                                                         | 0.97%                                                                                                                                                                                   |
| Median Household Income                                                                                                                                                                                                                                                                             |                                                                                                                                                                        |                                                                                                                                                                                             | 2.11%                                                                                                                                                                               |                                                                                                                                                                                      |                                                                                                                                           | 1.95%                                                                                                                                                                                                                                                                                                                                                                                                                                                                                                                                                                                                                                                                                                                                                                                                                                                                                                                                                                                                                                                                                                                                                                                                                                                                                                                                                                                                                                                                                                                                                                                                                                                                                                                                                                                                                                                                                                                                                                                                                                                                                                                                                                                                                                                                                                                                                                                                                                                                                                                                                                                                                                                                                                                                                                                                                                |                                                                                                                                                                         | 2.95%                                                                                                                                                                                   |
|                                                                                                                                                                                                                                                                                                     |                                                                                                                                                                        |                                                                                                                                                                                             |                                                                                                                                                                                     |                                                                                                                                                                                      |                                                                                                                                           | 2024                                                                                                                                                                                                                                                                                                                                                                                                                                                                                                                                                                                                                                                                                                                                                                                                                                                                                                                                                                                                                                                                                                                                                                                                                                                                                                                                                                                                                                                                                                                                                                                                                                                                                                                                                                                                                                                                                                                                                                                                                                                                                                                                                                                                                                                                                                                                                                                                                                                                                                                                                                                                                                                                                                                                                                                                                                 | NL seles                                                                                                                                                                | 2029                                                                                                                                                                                    |
| Households by Income                                                                                                                                                                                                                                                                                |                                                                                                                                                                        |                                                                                                                                                                                             |                                                                                                                                                                                     | Nu                                                                                                                                                                                   |                                                                                                                                           | Percent                                                                                                                                                                                                                                                                                                                                                                                                                                                                                                                                                                                                                                                                                                                                                                                                                                                                                                                                                                                                                                                                                                                                                                                                                                                                                                                                                                                                                                                                                                                                                                                                                                                                                                                                                                                                                                                                                                                                                                                                                                                                                                                                                                                                                                                                                                                                                                                                                                                                                                                                                                                                                                                                                                                                                                                                                              | Number                                                                                                                                                                  | Percent                                                                                                                                                                                 |
| <\$15,000                                                                                                                                                                                                                                                                                           |                                                                                                                                                                        |                                                                                                                                                                                             |                                                                                                                                                                                     |                                                                                                                                                                                      | 54                                                                                                                                        | 3.3%                                                                                                                                                                                                                                                                                                                                                                                                                                                                                                                                                                                                                                                                                                                                                                                                                                                                                                                                                                                                                                                                                                                                                                                                                                                                                                                                                                                                                                                                                                                                                                                                                                                                                                                                                                                                                                                                                                                                                                                                                                                                                                                                                                                                                                                                                                                                                                                                                                                                                                                                                                                                                                                                                                                                                                                                                                 | 48                                                                                                                                                                      | 2.9%                                                                                                                                                                                    |
| \$15,000 - \$24,999                                                                                                                                                                                                                                                                                 |                                                                                                                                                                        |                                                                                                                                                                                             |                                                                                                                                                                                     |                                                                                                                                                                                      | 69                                                                                                                                        | 4.3%                                                                                                                                                                                                                                                                                                                                                                                                                                                                                                                                                                                                                                                                                                                                                                                                                                                                                                                                                                                                                                                                                                                                                                                                                                                                                                                                                                                                                                                                                                                                                                                                                                                                                                                                                                                                                                                                                                                                                                                                                                                                                                                                                                                                                                                                                                                                                                                                                                                                                                                                                                                                                                                                                                                                                                                                                                 | 52                                                                                                                                                                      | 3.2%                                                                                                                                                                                    |
| \$25,000 - \$34,999                                                                                                                                                                                                                                                                                 |                                                                                                                                                                        |                                                                                                                                                                                             |                                                                                                                                                                                     |                                                                                                                                                                                      | 38                                                                                                                                        | 2.3%                                                                                                                                                                                                                                                                                                                                                                                                                                                                                                                                                                                                                                                                                                                                                                                                                                                                                                                                                                                                                                                                                                                                                                                                                                                                                                                                                                                                                                                                                                                                                                                                                                                                                                                                                                                                                                                                                                                                                                                                                                                                                                                                                                                                                                                                                                                                                                                                                                                                                                                                                                                                                                                                                                                                                                                                                                 | 30                                                                                                                                                                      | 1.8%                                                                                                                                                                                    |
| \$35,000 - \$49,999                                                                                                                                                                                                                                                                                 |                                                                                                                                                                        |                                                                                                                                                                                             |                                                                                                                                                                                     |                                                                                                                                                                                      | 103                                                                                                                                       | 6.4%                                                                                                                                                                                                                                                                                                                                                                                                                                                                                                                                                                                                                                                                                                                                                                                                                                                                                                                                                                                                                                                                                                                                                                                                                                                                                                                                                                                                                                                                                                                                                                                                                                                                                                                                                                                                                                                                                                                                                                                                                                                                                                                                                                                                                                                                                                                                                                                                                                                                                                                                                                                                                                                                                                                                                                                                                                 | 79                                                                                                                                                                      | 4.8%                                                                                                                                                                                    |
| \$50,000 - \$74,999<br>\$75,000 - \$00,000                                                                                                                                                                                                                                                          |                                                                                                                                                                        |                                                                                                                                                                                             |                                                                                                                                                                                     |                                                                                                                                                                                      | 227                                                                                                                                       | 14.0%                                                                                                                                                                                                                                                                                                                                                                                                                                                                                                                                                                                                                                                                                                                                                                                                                                                                                                                                                                                                                                                                                                                                                                                                                                                                                                                                                                                                                                                                                                                                                                                                                                                                                                                                                                                                                                                                                                                                                                                                                                                                                                                                                                                                                                                                                                                                                                                                                                                                                                                                                                                                                                                                                                                                                                                                                                | 184                                                                                                                                                                     | 11.2%                                                                                                                                                                                   |
| \$75,000 - \$99,999                                                                                                                                                                                                                                                                                 |                                                                                                                                                                        |                                                                                                                                                                                             |                                                                                                                                                                                     |                                                                                                                                                                                      | 207                                                                                                                                       | 12.8%                                                                                                                                                                                                                                                                                                                                                                                                                                                                                                                                                                                                                                                                                                                                                                                                                                                                                                                                                                                                                                                                                                                                                                                                                                                                                                                                                                                                                                                                                                                                                                                                                                                                                                                                                                                                                                                                                                                                                                                                                                                                                                                                                                                                                                                                                                                                                                                                                                                                                                                                                                                                                                                                                                                                                                                                                                | 208                                                                                                                                                                     | 12.7%                                                                                                                                                                                   |
| \$100,000 - \$149,999<br>\$150,000 - \$100,000                                                                                                                                                                                                                                                      |                                                                                                                                                                        |                                                                                                                                                                                             |                                                                                                                                                                                     |                                                                                                                                                                                      | 388                                                                                                                                       | 24.0%                                                                                                                                                                                                                                                                                                                                                                                                                                                                                                                                                                                                                                                                                                                                                                                                                                                                                                                                                                                                                                                                                                                                                                                                                                                                                                                                                                                                                                                                                                                                                                                                                                                                                                                                                                                                                                                                                                                                                                                                                                                                                                                                                                                                                                                                                                                                                                                                                                                                                                                                                                                                                                                                                                                                                                                                                                | 395                                                                                                                                                                     | 24.1%<br>19.7%                                                                                                                                                                          |
| \$150,000 - \$199,999<br>\$200,000 -                                                                                                                                                                                                                                                                |                                                                                                                                                                        |                                                                                                                                                                                             |                                                                                                                                                                                     |                                                                                                                                                                                      | 281                                                                                                                                       | 17.3%<br>15.7%                                                                                                                                                                                                                                                                                                                                                                                                                                                                                                                                                                                                                                                                                                                                                                                                                                                                                                                                                                                                                                                                                                                                                                                                                                                                                                                                                                                                                                                                                                                                                                                                                                                                                                                                                                                                                                                                                                                                                                                                                                                                                                                                                                                                                                                                                                                                                                                                                                                                                                                                                                                                                                                                                                                                                                                                                       | 323                                                                                                                                                                     |                                                                                                                                                                                         |
| \$200,000+                                                                                                                                                                                                                                                                                          |                                                                                                                                                                        |                                                                                                                                                                                             |                                                                                                                                                                                     |                                                                                                                                                                                      | 254                                                                                                                                       | 15.7%                                                                                                                                                                                                                                                                                                                                                                                                                                                                                                                                                                                                                                                                                                                                                                                                                                                                                                                                                                                                                                                                                                                                                                                                                                                                                                                                                                                                                                                                                                                                                                                                                                                                                                                                                                                                                                                                                                                                                                                                                                                                                                                                                                                                                                                                                                                                                                                                                                                                                                                                                                                                                                                                                                                                                                                                                                | 322                                                                                                                                                                     | 19.6%                                                                                                                                                                                   |
| Median Household Income                                                                                                                                                                                                                                                                             |                                                                                                                                                                        |                                                                                                                                                                                             |                                                                                                                                                                                     | ¢110                                                                                                                                                                                 | 146                                                                                                                                       |                                                                                                                                                                                                                                                                                                                                                                                                                                                                                                                                                                                                                                                                                                                                                                                                                                                                                                                                                                                                                                                                                                                                                                                                                                                                                                                                                                                                                                                                                                                                                                                                                                                                                                                                                                                                                                                                                                                                                                                                                                                                                                                                                                                                                                                                                                                                                                                                                                                                                                                                                                                                                                                                                                                                                                                                                                      | ¢177 797                                                                                                                                                                |                                                                                                                                                                                         |
| Average Household Income                                                                                                                                                                                                                                                                            |                                                                                                                                                                        |                                                                                                                                                                                             |                                                                                                                                                                                     |                                                                                                                                                                                      | ),146<br>1,896                                                                                                                            |                                                                                                                                                                                                                                                                                                                                                                                                                                                                                                                                                                                                                                                                                                                                                                                                                                                                                                                                                                                                                                                                                                                                                                                                                                                                                                                                                                                                                                                                                                                                                                                                                                                                                                                                                                                                                                                                                                                                                                                                                                                                                                                                                                                                                                                                                                                                                                                                                                                                                                                                                                                                                                                                                                                                                                                                                                      | \$122,287<br>\$154,927                                                                                                                                                  |                                                                                                                                                                                         |
| Per Capita Income                                                                                                                                                                                                                                                                                   |                                                                                                                                                                        |                                                                                                                                                                                             |                                                                                                                                                                                     |                                                                                                                                                                                      | +,890<br>3,847                                                                                                                            |                                                                                                                                                                                                                                                                                                                                                                                                                                                                                                                                                                                                                                                                                                                                                                                                                                                                                                                                                                                                                                                                                                                                                                                                                                                                                                                                                                                                                                                                                                                                                                                                                                                                                                                                                                                                                                                                                                                                                                                                                                                                                                                                                                                                                                                                                                                                                                                                                                                                                                                                                                                                                                                                                                                                                                                                                                      | \$154,927                                                                                                                                                               |                                                                                                                                                                                         |
| rei Capita Income                                                                                                                                                                                                                                                                                   | Cei                                                                                                                                                                    | nsus 2010                                                                                                                                                                                   | Cen                                                                                                                                                                                 | sus 2020                                                                                                                                                                             | 5,047                                                                                                                                     | 2024                                                                                                                                                                                                                                                                                                                                                                                                                                                                                                                                                                                                                                                                                                                                                                                                                                                                                                                                                                                                                                                                                                                                                                                                                                                                                                                                                                                                                                                                                                                                                                                                                                                                                                                                                                                                                                                                                                                                                                                                                                                                                                                                                                                                                                                                                                                                                                                                                                                                                                                                                                                                                                                                                                                                                                                                                                 | \$30,321                                                                                                                                                                | 2029                                                                                                                                                                                    |
|                                                                                                                                                                                                                                                                                                     |                                                                                                                                                                        |                                                                                                                                                                                             |                                                                                                                                                                                     |                                                                                                                                                                                      |                                                                                                                                           |                                                                                                                                                                                                                                                                                                                                                                                                                                                                                                                                                                                                                                                                                                                                                                                                                                                                                                                                                                                                                                                                                                                                                                                                                                                                                                                                                                                                                                                                                                                                                                                                                                                                                                                                                                                                                                                                                                                                                                                                                                                                                                                                                                                                                                                                                                                                                                                                                                                                                                                                                                                                                                                                                                                                                                                                                                      |                                                                                                                                                                         | 2029                                                                                                                                                                                    |
| Population by Age                                                                                                                                                                                                                                                                                   | Number                                                                                                                                                                 |                                                                                                                                                                                             |                                                                                                                                                                                     |                                                                                                                                                                                      | Number                                                                                                                                    |                                                                                                                                                                                                                                                                                                                                                                                                                                                                                                                                                                                                                                                                                                                                                                                                                                                                                                                                                                                                                                                                                                                                                                                                                                                                                                                                                                                                                                                                                                                                                                                                                                                                                                                                                                                                                                                                                                                                                                                                                                                                                                                                                                                                                                                                                                                                                                                                                                                                                                                                                                                                                                                                                                                                                                                                                                      | Number                                                                                                                                                                  |                                                                                                                                                                                         |
| Population by Age                                                                                                                                                                                                                                                                                   | Number<br>284                                                                                                                                                          | Percent                                                                                                                                                                                     | Number                                                                                                                                                                              | Percent                                                                                                                                                                              | Number<br>267                                                                                                                             | Percent                                                                                                                                                                                                                                                                                                                                                                                                                                                                                                                                                                                                                                                                                                                                                                                                                                                                                                                                                                                                                                                                                                                                                                                                                                                                                                                                                                                                                                                                                                                                                                                                                                                                                                                                                                                                                                                                                                                                                                                                                                                                                                                                                                                                                                                                                                                                                                                                                                                                                                                                                                                                                                                                                                                                                                                                                              | Number<br>253                                                                                                                                                           | Percent                                                                                                                                                                                 |
| 0 - 4                                                                                                                                                                                                                                                                                               | 284                                                                                                                                                                    | Percent<br>6.9%                                                                                                                                                                             | Number<br>264                                                                                                                                                                       | Percent<br>6.0%                                                                                                                                                                      | 267                                                                                                                                       | Percent<br>6.0%                                                                                                                                                                                                                                                                                                                                                                                                                                                                                                                                                                                                                                                                                                                                                                                                                                                                                                                                                                                                                                                                                                                                                                                                                                                                                                                                                                                                                                                                                                                                                                                                                                                                                                                                                                                                                                                                                                                                                                                                                                                                                                                                                                                                                                                                                                                                                                                                                                                                                                                                                                                                                                                                                                                                                                                                                      | 253                                                                                                                                                                     | Percent<br>5.7%                                                                                                                                                                         |
|                                                                                                                                                                                                                                                                                                     |                                                                                                                                                                        | Percent<br>6.9%<br>7.5%                                                                                                                                                                     | Number                                                                                                                                                                              | Percent                                                                                                                                                                              |                                                                                                                                           | Percent<br>6.0%<br>6.4%                                                                                                                                                                                                                                                                                                                                                                                                                                                                                                                                                                                                                                                                                                                                                                                                                                                                                                                                                                                                                                                                                                                                                                                                                                                                                                                                                                                                                                                                                                                                                                                                                                                                                                                                                                                                                                                                                                                                                                                                                                                                                                                                                                                                                                                                                                                                                                                                                                                                                                                                                                                                                                                                                                                                                                                                              |                                                                                                                                                                         | Percent<br>5.7%<br>6.0%                                                                                                                                                                 |
| 0 - 4<br>5 - 9<br>10 - 14                                                                                                                                                                                                                                                                           | 284<br>308<br>384                                                                                                                                                      | Percent<br>6.9%<br>7.5%<br>9.4%                                                                                                                                                             | Number<br>264<br>290<br>349                                                                                                                                                         | Percent<br>6.0%<br>6.6%<br>8.0%                                                                                                                                                      | 267<br>282<br>296                                                                                                                         | Percent<br>6.0%<br>6.4%<br>6.7%                                                                                                                                                                                                                                                                                                                                                                                                                                                                                                                                                                                                                                                                                                                                                                                                                                                                                                                                                                                                                                                                                                                                                                                                                                                                                                                                                                                                                                                                                                                                                                                                                                                                                                                                                                                                                                                                                                                                                                                                                                                                                                                                                                                                                                                                                                                                                                                                                                                                                                                                                                                                                                                                                                                                                                                                      | 253<br>267<br>279                                                                                                                                                       | Percent<br>5.7%<br>6.0%<br>6.3%                                                                                                                                                         |
| 0 - 4<br>5 - 9                                                                                                                                                                                                                                                                                      | 284<br>308                                                                                                                                                             | Percent<br>6.9%<br>7.5%<br>9.4%<br>9.0%                                                                                                                                                     | Number<br>264<br>290                                                                                                                                                                | Percent<br>6.0%<br>6.6%                                                                                                                                                              | 267<br>282                                                                                                                                | Percent<br>6.0%<br>6.4%<br>6.7%<br>7.1%                                                                                                                                                                                                                                                                                                                                                                                                                                                                                                                                                                                                                                                                                                                                                                                                                                                                                                                                                                                                                                                                                                                                                                                                                                                                                                                                                                                                                                                                                                                                                                                                                                                                                                                                                                                                                                                                                                                                                                                                                                                                                                                                                                                                                                                                                                                                                                                                                                                                                                                                                                                                                                                                                                                                                                                              | 253<br>267                                                                                                                                                              | Percent<br>5.7%<br>6.0%<br>6.3%<br>6.0%                                                                                                                                                 |
| 0 - 4<br>5 - 9<br>10 - 14<br>15 - 19                                                                                                                                                                                                                                                                | 284<br>308<br>384<br>369                                                                                                                                               | Percent<br>6.9%<br>7.5%<br>9.4%                                                                                                                                                             | Number<br>264<br>290<br>349<br>302                                                                                                                                                  | Percent<br>6.0%<br>6.6%<br>8.0%<br>6.9%                                                                                                                                              | 267<br>282<br>296<br>312                                                                                                                  | Percent<br>6.0%<br>6.4%<br>6.7%<br>7.1%<br>6.2%                                                                                                                                                                                                                                                                                                                                                                                                                                                                                                                                                                                                                                                                                                                                                                                                                                                                                                                                                                                                                                                                                                                                                                                                                                                                                                                                                                                                                                                                                                                                                                                                                                                                                                                                                                                                                                                                                                                                                                                                                                                                                                                                                                                                                                                                                                                                                                                                                                                                                                                                                                                                                                                                                                                                                                                      | 253<br>267<br>279<br>265                                                                                                                                                | Percent<br>5.7%<br>6.0%<br>6.3%                                                                                                                                                         |
| 0 - 4<br>5 - 9<br>10 - 14<br>15 - 19<br>20 - 24                                                                                                                                                                                                                                                     | 284<br>308<br>384<br>369<br>244                                                                                                                                        | Percent<br>6.9%<br>7.5%<br>9.4%<br>9.0%<br>6.0%                                                                                                                                             | Number<br>264<br>290<br>349<br>302<br>277                                                                                                                                           | Percent<br>6.0%<br>6.6%<br>8.0%<br>6.9%<br>6.3%<br>14.1%                                                                                                                             | 267<br>282<br>296<br>312<br>273                                                                                                           | Percent<br>6.0%<br>6.4%<br>6.7%<br>7.1%<br>6.2%<br>14.3%                                                                                                                                                                                                                                                                                                                                                                                                                                                                                                                                                                                                                                                                                                                                                                                                                                                                                                                                                                                                                                                                                                                                                                                                                                                                                                                                                                                                                                                                                                                                                                                                                                                                                                                                                                                                                                                                                                                                                                                                                                                                                                                                                                                                                                                                                                                                                                                                                                                                                                                                                                                                                                                                                                                                                                             | 253<br>267<br>279<br>265<br>276                                                                                                                                         | Percent<br>5.7%<br>6.0%<br>6.3%<br>6.0%<br>6.2%<br>14.0%                                                                                                                                |
| 0 - 4<br>5 - 9<br>10 - 14<br>15 - 19<br>20 - 24<br>25 - 34                                                                                                                                                                                                                                          | 284<br>308<br>384<br>369<br>244<br>571                                                                                                                                 | Percent<br>6.9%<br>7.5%<br>9.4%<br>9.0%<br>6.0%<br>13.9%                                                                                                                                    | Number<br>264<br>290<br>349<br>302<br>277<br>617                                                                                                                                    | Percent<br>6.0%<br>6.6%<br>8.0%<br>6.9%<br>6.3%                                                                                                                                      | 267<br>282<br>296<br>312<br>273<br>633                                                                                                    | Percent<br>6.0%<br>6.4%<br>6.7%<br>7.1%<br>6.2%<br>14.3%<br>14.7%                                                                                                                                                                                                                                                                                                                                                                                                                                                                                                                                                                                                                                                                                                                                                                                                                                                                                                                                                                                                                                                                                                                                                                                                                                                                                                                                                                                                                                                                                                                                                                                                                                                                                                                                                                                                                                                                                                                                                                                                                                                                                                                                                                                                                                                                                                                                                                                                                                                                                                                                                                                                                                                                                                                                                                    | 253<br>267<br>279<br>265<br>276<br>622                                                                                                                                  | Percent<br>5.7%<br>6.0%<br>6.3%<br>6.0%<br>6.2%                                                                                                                                         |
| 0 - 4<br>5 - 9<br>10 - 14<br>15 - 19<br>20 - 24<br>25 - 34<br>35 - 44                                                                                                                                                                                                                               | 284<br>308<br>384<br>369<br>244<br>571<br>771                                                                                                                          | Percent<br>6.9%<br>7.5%<br>9.4%<br>9.0%<br>6.0%<br>13.9%<br>18.8%                                                                                                                           | Number<br>264<br>290<br>349<br>302<br>277<br>617<br>623                                                                                                                             | Percent<br>6.0%<br>6.6%<br>8.0%<br>6.9%<br>6.3%<br>14.1%<br>14.3%                                                                                                                    | 267<br>282<br>296<br>312<br>273<br>633<br>648                                                                                             | Percent<br>6.0%<br>6.4%<br>6.7%<br>7.1%<br>6.2%<br>14.3%<br>14.7%<br>14.0%                                                                                                                                                                                                                                                                                                                                                                                                                                                                                                                                                                                                                                                                                                                                                                                                                                                                                                                                                                                                                                                                                                                                                                                                                                                                                                                                                                                                                                                                                                                                                                                                                                                                                                                                                                                                                                                                                                                                                                                                                                                                                                                                                                                                                                                                                                                                                                                                                                                                                                                                                                                                                                                                                                                                                           | 253<br>267<br>279<br>265<br>276<br>622<br>667                                                                                                                           | Percent<br>5.7%<br>6.0%<br>6.3%<br>6.0%<br>6.2%<br>14.0%<br>15.0%                                                                                                                       |
| 0 - 4<br>5 - 9<br>10 - 14<br>15 - 19<br>20 - 24<br>25 - 34<br>35 - 44<br>45 - 54                                                                                                                                                                                                                    | 284<br>308<br>384<br>369<br>244<br>571<br>771<br>636                                                                                                                   | Percent<br>6.9%<br>7.5%<br>9.4%<br>9.0%<br>6.0%<br>13.9%<br>18.8%<br>15.5%<br>7.3%                                                                                                          | Number<br>264<br>290<br>349<br>302<br>277<br>617<br>623<br>623<br>672<br>568                                                                                                        | Percent<br>6.0%<br>6.6%<br>8.0%<br>6.9%<br>6.3%<br>14.1%<br>14.3%<br>15.4%<br>13.0%                                                                                                  | 267<br>282<br>296<br>312<br>273<br>633<br>648<br>619<br>603                                                                               | Percent<br>6.0%<br>6.4%<br>6.7%<br>7.1%<br>6.2%<br>14.3%<br>14.7%<br>14.0%<br>13.6%                                                                                                                                                                                                                                                                                                                                                                                                                                                                                                                                                                                                                                                                                                                                                                                                                                                                                                                                                                                                                                                                                                                                                                                                                                                                                                                                                                                                                                                                                                                                                                                                                                                                                                                                                                                                                                                                                                                                                                                                                                                                                                                                                                                                                                                                                                                                                                                                                                                                                                                                                                                                                                                                                                                                                  | 253<br>267<br>279<br>265<br>276<br>622<br>667<br>573                                                                                                                    | Percent<br>5.7%<br>6.0%<br>6.3%<br>6.0%<br>6.2%<br>14.0%<br>15.0%<br>12.9%<br>13.2%                                                                                                     |
| 0 - 4<br>5 - 9<br>10 - 14<br>15 - 19<br>20 - 24<br>25 - 34<br>35 - 44<br>45 - 54<br>55 - 64                                                                                                                                                                                                         | 284<br>308<br>384<br>369<br>244<br>571<br>771<br>636<br>298                                                                                                            | Percent<br>6.9%<br>7.5%<br>9.4%<br>9.0%<br>6.0%<br>13.9%<br>18.8%<br>15.5%                                                                                                                  | Number<br>264<br>290<br>349<br>302<br>277<br>617<br>623<br>672                                                                                                                      | Percent<br>6.0%<br>6.6%<br>8.0%<br>6.9%<br>6.3%<br>14.1%<br>14.3%<br>15.4%                                                                                                           | 267<br>282<br>296<br>312<br>273<br>633<br>648<br>619                                                                                      | Percent<br>6.0%<br>6.4%<br>6.7%<br>7.1%<br>6.2%<br>14.3%<br>14.7%<br>14.0%<br>13.6%<br>7.1%                                                                                                                                                                                                                                                                                                                                                                                                                                                                                                                                                                                                                                                                                                                                                                                                                                                                                                                                                                                                                                                                                                                                                                                                                                                                                                                                                                                                                                                                                                                                                                                                                                                                                                                                                                                                                                                                                                                                                                                                                                                                                                                                                                                                                                                                                                                                                                                                                                                                                                                                                                                                                                                                                                                                          | 253<br>267<br>279<br>265<br>276<br>622<br>667<br>573<br>587                                                                                                             | Percent<br>5.7%<br>6.0%<br>6.3%<br>6.2%<br>14.0%<br>15.0%<br>12.9%                                                                                                                      |
| 0 - 4<br>5 - 9<br>10 - 14<br>15 - 19<br>20 - 24<br>25 - 34<br>35 - 44<br>45 - 54<br>55 - 64<br>65 - 74                                                                                                                                                                                              | 284<br>308<br>384<br>369<br>244<br>571<br>771<br>636<br>298<br>128                                                                                                     | Percent<br>6.9%<br>7.5%<br>9.4%<br>9.0%<br>6.0%<br>13.9%<br>18.8%<br>15.5%<br>7.3%<br>3.1%                                                                                                  | Number<br>264<br>290<br>349<br>302<br>277<br>617<br>623<br>672<br>568<br>256                                                                                                        | Percent<br>6.0%<br>6.6%<br>8.0%<br>6.9%<br>6.3%<br>14.1%<br>14.3%<br>15.4%<br>13.0%<br>5.9%                                                                                          | 267<br>282<br>296<br>312<br>273<br>633<br>648<br>619<br>603<br>312                                                                        | Percent<br>6.0%<br>6.4%<br>6.7%<br>7.1%<br>6.2%<br>14.3%<br>14.7%<br>14.0%<br>13.6%<br>7.1%<br>2.8%                                                                                                                                                                                                                                                                                                                                                                                                                                                                                                                                                                                                                                                                                                                                                                                                                                                                                                                                                                                                                                                                                                                                                                                                                                                                                                                                                                                                                                                                                                                                                                                                                                                                                                                                                                                                                                                                                                                                                                                                                                                                                                                                                                                                                                                                                                                                                                                                                                                                                                                                                                                                                                                                                                                                  | 253<br>267<br>279<br>265<br>276<br>622<br>667<br>573<br>587<br>430                                                                                                      | Percent<br>5.7%<br>6.0%<br>6.3%<br>6.0%<br>6.2%<br>14.0%<br>15.0%<br>12.9%<br>13.2%<br>9.7%                                                                                             |
| 0 - 4<br>5 - 9<br>10 - 14<br>15 - 19<br>20 - 24<br>25 - 34<br>35 - 44<br>45 - 54<br>55 - 64<br>65 - 74<br>75 - 84                                                                                                                                                                                   | 284<br>308<br>384<br>369<br>244<br>571<br>771<br>636<br>298<br>128<br>74<br>30                                                                                         | Percent<br>6.9%<br>7.5%<br>9.4%<br>9.0%<br>6.0%<br>13.9%<br>18.8%<br>15.5%<br>7.3%<br>3.1%<br>1.8%                                                                                          | Number<br>264<br>290<br>349<br>302<br>277<br>617<br>623<br>672<br>568<br>256<br>256<br>105<br>47                                                                                    | Percent<br>6.0%<br>6.6%<br>8.0%<br>6.9%<br>6.3%<br>14.1%<br>14.3%<br>15.4%<br>13.0%<br>5.9%<br>2.4%                                                                                  | 267<br>282<br>296<br>312<br>273<br>633<br>648<br>619<br>603<br>312<br>124                                                                 | Percent<br>6.0%<br>6.4%<br>6.7%<br>7.1%<br>6.2%<br>14.3%<br>14.7%<br>14.0%<br>13.6%<br>7.1%<br>2.8%                                                                                                                                                                                                                                                                                                                                                                                                                                                                                                                                                                                                                                                                                                                                                                                                                                                                                                                                                                                                                                                                                                                                                                                                                                                                                                                                                                                                                                                                                                                                                                                                                                                                                                                                                                                                                                                                                                                                                                                                                                                                                                                                                                                                                                                                                                                                                                                                                                                                                                                                                                                                                                                                                                                                  | 253<br>267<br>279<br>265<br>276<br>622<br>667<br>573<br>587<br>430<br>161                                                                                               | Percent<br>5.7%<br>6.0%<br>6.3%<br>6.2%<br>14.0%<br>15.0%<br>12.9%<br>13.2%<br>9.7%<br>3.6%                                                                                             |
| 0 - 4<br>5 - 9<br>10 - 14<br>15 - 19<br>20 - 24<br>25 - 34<br>35 - 44<br>45 - 54<br>55 - 64<br>65 - 74<br>75 - 84                                                                                                                                                                                   | 284<br>308<br>384<br>369<br>244<br>571<br>771<br>636<br>298<br>128<br>74<br>30                                                                                         | Percent<br>6.9%<br>7.5%<br>9.4%<br>9.0%<br>6.0%<br>13.9%<br>18.8%<br>15.5%<br>7.3%<br>3.1%<br>1.8%<br>0.7%                                                                                  | Number<br>264<br>290<br>349<br>302<br>277<br>617<br>623<br>672<br>568<br>256<br>256<br>105<br>47                                                                                    | Percent<br>6.0%<br>6.6%<br>8.0%<br>6.3%<br>14.1%<br>14.3%<br>15.4%<br>13.0%<br>5.9%<br>2.4%<br>1.1%                                                                                  | 267<br>282<br>296<br>312<br>273<br>633<br>648<br>619<br>603<br>312<br>124                                                                 | Percent<br>6.0%<br>6.4%<br>6.7%<br>7.1%<br>6.2%<br>14.3%<br>14.7%<br>14.0%<br>13.6%<br>7.1%<br>2.8%<br>1.1%<br>2024                                                                                                                                                                                                                                                                                                                                                                                                                                                                                                                                                                                                                                                                                                                                                                                                                                                                                                                                                                                                                                                                                                                                                                                                                                                                                                                                                                                                                                                                                                                                                                                                                                                                                                                                                                                                                                                                                                                                                                                                                                                                                                                                                                                                                                                                                                                                                                                                                                                                                                                                                                                                                                                                                                                  | 253<br>267<br>279<br>265<br>276<br>622<br>667<br>573<br>587<br>430<br>161                                                                                               | Percent<br>5.7%<br>6.0%<br>6.3%<br>6.2%<br>14.0%<br>15.0%<br>12.9%<br>13.2%<br>9.7%<br>3.6%<br>1.2%                                                                                     |
| 0 - 4<br>5 - 9<br>10 - 14<br>15 - 19<br>20 - 24<br>25 - 34<br>35 - 44<br>45 - 54<br>55 - 64<br>65 - 74<br>75 - 84<br>85+                                                                                                                                                                            | 284<br>308<br>384<br>369<br>244<br>571<br>771<br>636<br>298<br>128<br>74<br>30<br><b>Cer</b>                                                                           | Percent<br>6.9%<br>7.5%<br>9.4%<br>9.0%<br>6.0%<br>13.9%<br>13.9%<br>18.8%<br>15.5%<br>7.3%<br>3.1%<br>1.8%<br>0.7%                                                                         | Number<br>264<br>290<br>349<br>302<br>277<br>617<br>623<br>672<br>568<br>256<br>256<br>105<br>47<br>47                                                                              | Percent<br>6.0%<br>6.6%<br>8.0%<br>6.9%<br>6.3%<br>14.1%<br>14.3%<br>15.4%<br>13.0%<br>5.9%<br>2.4%<br>1.1%<br>sus 2020                                                              | 267<br>282<br>296<br>312<br>273<br>633<br>648<br>619<br>603<br>312<br>124<br>49                                                           | Percent<br>6.0%<br>6.4%<br>6.7%<br>7.1%<br>6.2%<br>14.3%<br>14.7%<br>14.0%<br>13.6%<br>7.1%<br>2.8%<br>1.1%<br>2.8%<br>1.1%<br>Percent                                                                                                                                                                                                                                                                                                                                                                                                                                                                                                                                                                                                                                                                                                                                                                                                                                                                                                                                                                                                                                                                                                                                                                                                                                                                                                                                                                                                                                                                                                                                                                                                                                                                                                                                                                                                                                                                                                                                                                                                                                                                                                                                                                                                                                                                                                                                                                                                                                                                                                                                                                                                                                                                                               | 253<br>267<br>279<br>265<br>276<br>622<br>667<br>573<br>587<br>430<br>161<br>53                                                                                         | Percent<br>5.7%<br>6.0%<br>6.3%<br>6.2%<br>14.0%<br>15.0%<br>12.9%<br>13.2%<br>9.7%<br>3.6%<br>1.2%<br><b>2029</b>                                                                      |
| 0 - 4<br>5 - 9<br>10 - 14<br>15 - 19<br>20 - 24<br>25 - 34<br>35 - 44<br>45 - 54<br>55 - 64<br>65 - 74<br>75 - 84<br>85+<br><b>Race and Ethnicity</b>                                                                                                                                               | 284<br>308<br>384<br>369<br>244<br>571<br>771<br>636<br>298<br>128<br>74<br>30<br>74<br>30<br><b>Cen</b><br>Number                                                     | Percent<br>6.9%<br>7.5%<br>9.4%<br>9.0%<br>6.0%<br>13.9%<br>18.8%<br>15.5%<br>7.3%<br>3.1%<br>1.8%<br>0.7%<br>Percent                                                                       | Number<br>264<br>290<br>349<br>302<br>277<br>617<br>623<br>672<br>568<br>256<br>105<br>47<br>47<br><b>Cen</b><br>Number                                                             | Percent<br>6.0%<br>6.6%<br>8.0%<br>6.9%<br>6.3%<br>14.1%<br>14.3%<br>15.4%<br>13.0%<br>5.9%<br>2.4%<br>1.1%<br>sus 2020<br>Percent                                                   | 267<br>282<br>296<br>312<br>273<br>633<br>648<br>619<br>603<br>312<br>124<br>49<br>Number                                                 | Percent<br>6.0%<br>6.4%<br>6.7%<br>7.1%<br>6.2%<br>14.3%<br>14.7%<br>14.0%<br>13.6%<br>7.1%<br>2.8%<br>1.1%<br>2.8%<br>1.1%<br>Percent                                                                                                                                                                                                                                                                                                                                                                                                                                                                                                                                                                                                                                                                                                                                                                                                                                                                                                                                                                                                                                                                                                                                                                                                                                                                                                                                                                                                                                                                                                                                                                                                                                                                                                                                                                                                                                                                                                                                                                                                                                                                                                                                                                                                                                                                                                                                                                                                                                                                                                                                                                                                                                                                                               | 253<br>267<br>279<br>265<br>276<br>622<br>667<br>573<br>587<br>430<br>161<br>53<br>                                                                                     | Percent<br>5.7%<br>6.0%<br>6.3%<br>6.2%<br>14.0%<br>15.0%<br>12.9%<br>13.2%<br>9.7%<br>3.6%<br>1.2%<br><b>2029</b><br>Percent                                                           |
| 0 - 4<br>5 - 9<br>10 - 14<br>15 - 19<br>20 - 24<br>25 - 34<br>35 - 44<br>45 - 54<br>55 - 64<br>65 - 74<br>75 - 84<br>85+<br><b>Race and Ethnicity</b><br>White Alone                                                                                                                                | 284<br>308<br>384<br>369<br>244<br>571<br>771<br>636<br>298<br>128<br>74<br>30<br>74<br>30<br><b>Cen</b><br>Number<br>1,133                                            | Percent<br>6.9%<br>7.5%<br>9.4%<br>9.0%<br>6.0%<br>13.9%<br>18.8%<br>15.5%<br>7.3%<br>3.1%<br>1.8%<br>0.7%<br>Percent<br>27.6%                                                              | Number<br>264<br>290<br>349<br>302<br>277<br>617<br>623<br>672<br>568<br>256<br>105<br>47<br>47<br><b>Cen</b><br>Number<br>709                                                      | Percent<br>6.0%<br>6.6%<br>8.0%<br>6.9%<br>6.3%<br>14.1%<br>14.3%<br>15.4%<br>13.0%<br>5.9%<br>2.4%<br>1.1%<br>sus 2020<br>Percent<br>16.2%                                          | 267<br>282<br>296<br>312<br>273<br>633<br>648<br>619<br>603<br>312<br>124<br>49<br>Number<br>632                                          | Percent<br>6.0%<br>6.4%<br>6.7%<br>7.1%<br>6.2%<br>14.3%<br>14.7%<br>14.7%<br>14.0%<br>13.6%<br>7.1%<br>2.8%<br>1.1%<br>2024<br>Percent<br>14.3%                                                                                                                                                                                                                                                                                                                                                                                                                                                                                                                                                                                                                                                                                                                                                                                                                                                                                                                                                                                                                                                                                                                                                                                                                                                                                                                                                                                                                                                                                                                                                                                                                                                                                                                                                                                                                                                                                                                                                                                                                                                                                                                                                                                                                                                                                                                                                                                                                                                                                                                                                                                                                                                                                     | 253<br>267<br>279<br>265<br>276<br>622<br>667<br>573<br>587<br>430<br>161<br>53<br>                                                                                     | Percent<br>5.7%<br>6.0%<br>6.3%<br>6.2%<br>14.0%<br>15.0%<br>12.9%<br>13.2%<br>9.7%<br>3.6%<br>1.2%<br><b>2029</b><br>Percent<br>13.4%                                                  |
| 0 - 4<br>5 - 9<br>10 - 14<br>15 - 19<br>20 - 24<br>25 - 34<br>35 - 44<br>45 - 54<br>55 - 64<br>65 - 74<br>75 - 84<br>85+<br><b>Race and Ethnicity</b><br>White Alone<br>Black Alone                                                                                                                 | 284<br>308<br>384<br>369<br>244<br>571<br>771<br>636<br>298<br>128<br>74<br>30<br><b>Cer</b><br>Number<br>1,133<br>2,457                                               | Percent<br>6.9%<br>7.5%<br>9.4%<br>9.0%<br>6.0%<br>13.9%<br>18.8%<br>15.5%<br>7.3%<br>3.1%<br>1.8%<br>0.7%<br>Percent<br>27.6%<br>60.0%                                                     | Number<br>264<br>290<br>349<br>302<br>277<br>617<br>623<br>672<br>568<br>256<br>105<br>47<br>256<br>105<br>47<br><b>Cen</b><br>Number<br>709<br>2,885                               | Percent<br>6.0%<br>6.6%<br>8.0%<br>6.9%<br>6.3%<br>14.1%<br>14.3%<br>15.4%<br>13.0%<br>5.9%<br>2.4%<br>1.1%<br>sus 2020<br>Percent<br>16.2%<br>66.0%                                 | 267<br>282<br>296<br>312<br>273<br>633<br>648<br>619<br>603<br>312<br>124<br>49<br>Number<br>632<br>2,970                                 | Percent<br>6.0%<br>6.4%<br>6.7%<br>7.1%<br>6.2%<br>14.3%<br>14.7%<br>14.7%<br>14.0%<br>13.6%<br>7.1%<br>2.8%<br>1.1%<br>2.8%<br>1.1%<br>2.8%<br>1.1%<br>2.8%<br>1.1%<br>2.8%<br>1.1%<br>2.8%<br>1.1%<br>2.8%<br>1.1%<br>2.8%<br>1.1%<br>2.8%<br>1.1%<br>2.8%<br>1.1%<br>2.8%<br>1.1%<br>2.8%<br>1.1%<br>2.8%<br>1.1%<br>2.8%<br>1.1%<br>2.8%<br>1.1%<br>2.8%<br>1.1%<br>2.8%<br>1.1%<br>2.8%<br>1.1%<br>2.8%<br>1.1%<br>2.8%<br>1.1%<br>2.8%<br>1.1%<br>2.8%<br>1.1%<br>2.8%<br>1.1%<br>2.8%<br>1.1%<br>2.8%<br>1.1%<br>2.8%<br>1.1%<br>2.8%<br>1.1%<br>2.8%<br>1.1%<br>2.8%<br>1.1%<br>2.8%<br>1.1%<br>2.8%<br>1.1%<br>2.8%<br>1.1%<br>2.8%<br>1.1%<br>2.8%<br>1.1%<br>2.8%<br>1.1%<br>2.8%<br>1.1%<br>2.8%<br>2.8%<br>1.1%<br>2.8%<br>2.8%<br>2.8%<br>2.8%<br>2.8%<br>2.8%<br>2.8%<br>2.8%<br>2.8%<br>2.8%<br>2.8%<br>2.8%<br>2.8%<br>2.8%<br>2.8%<br>2.8%<br>2.8%<br>2.8%<br>2.8%<br>2.8%<br>2.8%<br>2.8%<br>2.8%<br>2.8%<br>2.8%<br>2.8%<br>2.8%<br>2.8%<br>2.8%<br>2.8%<br>2.8%<br>2.8%<br>2.8%<br>2.8%<br>2.8%<br>2.8%<br>2.8%<br>2.8%<br>2.8%<br>2.8%<br>2.8%<br>2.8%<br>2.8%<br>2.8%<br>2.8%<br>2.8%<br>2.8%<br>2.8%<br>2.8%<br>2.8%<br>2.8%<br>2.8%<br>2.8%<br>2.8%<br>2.8%<br>2.8%<br>2.8%<br>2.8%<br>2.8%<br>2.8%<br>2.8%<br>2.8%<br>2.8%<br>2.8%<br>2.8%<br>2.8%<br>2.8%<br>2.8%<br>2.8%<br>2.8%<br>2.8%<br>2.8%<br>2.8%<br>2.8%<br>2.8%<br>2.8%<br>2.8%<br>2.8%<br>2.8%<br>2.8%<br>2.8%<br>2.8%<br>2.8%<br>2.8%<br>2.8%<br>2.8%<br>2.8%<br>2.8%<br>2.8%<br>2.8%<br>2.8%<br>2.8%<br>2.8%<br>2.8%<br>2.8%<br>2.8%<br>2.8%<br>2.8%<br>2.8%<br>2.8%<br>2.8%<br>2.8%<br>2.8%<br>2.8%<br>2.8%<br>2.8%<br>2.8%<br>2.8%<br>2.8%<br>2.8%<br>2.8%<br>2.8%<br>2.8%<br>2.8%<br>2.8%<br>2.8%<br>2.8%<br>2.8%<br>2.8%<br>2.8%<br>2.8%<br>2.8%<br>2.8%<br>2.8%<br>2.8%<br>2.8%<br>2.8%<br>2.8%<br>2.8%<br>2.8%<br>2.8%<br>2.8%<br>2.8%<br>2.8%<br>2.8%<br>2.8%<br>2.8%<br>2.8%<br>2.8%<br>2.8%<br>2.8%<br>2.8%<br>2.8%<br>2.8%<br>2.8%<br>2.8%<br>2.8%<br>2.8%<br>2.8%<br>2.8%<br>2.8%<br>2.8%<br>2.8%<br>2.8%<br>2.8%<br>2.8%<br>2.8%<br>2.8%<br>2.8%<br>2.8%<br>2.8%<br>2.8%<br>2.8%<br>2.8%<br>2.8%<br>2.8%<br>2.8%<br>2.8%<br>2.8%<br>2.8%<br>2.8%<br>2.8%<br>2.8%<br>2.8%<br>2.8%<br>2.8%<br>2.8%<br>2.8%<br>2.8%<br>2.8%<br>2.8%<br>2.8%<br>2.8%<br>2.8%<br>2.8%<br>2.8%<br>2.8%<br>2.8%<br>2.8%<br>2.8%<br>2.8%<br>2.8%<br>2.8%<br>2.8%<br>2.8%<br>2.8%<br>2.8%<br>2.8%<br>2.8%<br>2.8%<br>2.8%<br>2.8%<br>2.8%<br>2.8%<br>2.8%<br>2.8%<br>2.8%<br>2.8%<br>2.8%<br>2.8%<br>2.8%<br>2.8%<br>2.8%<br>2.8%<br>2.8%<br>2.8%<br>2.8%<br>2.8%<br>2.8%<br>2.8%<br>2.8%<br>2.8%<br>2.8%<br>2.8%<br>2.8%<br>2.8%<br>2.8%<br>2.8%<br>2.8%<br>2.8%<br>2.8%<br>2.8%<br>2.8%<br>2.8%<br>2.8%<br>2.8%<br>2.8%<br>2.8%<br>2.8%<br>2.8%<br>2.8%<br>2.8%<br>2.8%<br>2.8%<br>2.8%<br>2.8%<br>2.8%<br>2.8%<br>2.8%<br>2.8%<br>2.8%<br>2.8%<br>2.8% | 253<br>267<br>279<br>265<br>276<br>622<br>667<br>573<br>587<br>430<br>161<br>53<br>                                                                                     | Percent<br>5.7%<br>6.0%<br>6.3%<br>6.2%<br>14.0%<br>15.0%<br>12.9%<br>13.2%<br>9.7%<br>3.6%<br>1.2%<br><b>2029</b><br>Percent<br>13.4%<br>67.2%                                         |
| 0 - 4<br>5 - 9<br>10 - 14<br>15 - 19<br>20 - 24<br>25 - 34<br>35 - 44<br>45 - 54<br>55 - 64<br>65 - 74<br>75 - 84<br>85+<br><b>Race and Ethnicity</b><br>White Alone<br>Black Alone<br>American Indian Alone                                                                                        | 284<br>308<br>384<br>369<br>244<br>571<br>771<br>636<br>298<br>128<br>74<br>30<br><b>Cer</b><br>Number<br>1,133<br>2,457<br>13                                         | Percent<br>6.9%<br>7.5%<br>9.4%<br>9.0%<br>6.0%<br>13.9%<br>18.8%<br>15.5%<br>7.3%<br>3.1%<br>1.8%<br>0.7%<br><b>bsus 2010</b><br>Percent<br>27.6%<br>60.0%<br>0.3%                         | Number<br>264<br>290<br>349<br>302<br>277<br>617<br>623<br>672<br>568<br>256<br>105<br>47<br>47<br><b>Cen</b><br>Number<br>709<br>2,885<br>20                                       | Percent<br>6.0%<br>6.6%<br>8.0%<br>6.9%<br>6.3%<br>14.1%<br>14.3%<br>15.4%<br>13.0%<br>5.9%<br>2.4%<br>1.1%<br>sus 2020<br>Percent<br>16.2%<br>66.0%<br>0.5%                         | 267<br>282<br>296<br>312<br>273<br>633<br>648<br>619<br>603<br>312<br>124<br>49<br>Number<br>632<br>2,970<br>20                           | Percent<br>6.0%<br>6.4%<br>7.1%<br>6.2%<br>14.3%<br>14.7%<br>14.0%<br>13.6%<br>7.1%<br>2.8%<br>1.1%<br>2.8%<br>1.1%<br>2.8%<br>1.1%<br>2.8%<br>1.1%<br>2.8%<br>1.1%<br>6.2%<br>1.1%<br>2.8%<br>1.1%<br>2.8%<br>1.1%<br>2.8%<br>1.1%<br>2.8%<br>1.1%<br>2.8%<br>1.1%<br>2.5%                                                                                                                                                                                                                                                                                                                                                                                                                                                                                                                                                                                                                                                                                                                                                                                                                                                                                                                                                                                                                                                                                                                                                                                                                                                                                                                                                                                                                                                                                                                                                                                                                                                                                                                                                                                                                                                                                                                                                                                                                                                                                                                                                                                                                                                                                                                                                                                                                                                                                                                                                          | 253<br>267<br>279<br>265<br>276<br>622<br>667<br>573<br>587<br>430<br>161<br>53<br>                                                                                     | Percent<br>5.7%<br>6.0%<br>6.3%<br>6.2%<br>14.0%<br>15.0%<br>12.9%<br>13.2%<br>9.7%<br>3.6%<br>1.2%<br><b>2029</b><br>Percent<br>13.4%<br>67.2%<br>0.5%                                 |
| 0 - 4<br>5 - 9<br>10 - 14<br>15 - 19<br>20 - 24<br>25 - 34<br>35 - 44<br>45 - 54<br>55 - 64<br>65 - 74<br>75 - 84<br>85+<br><b>Race and Ethnicity</b><br>White Alone<br>Black Alone<br>American Indian Alone<br>Asian Alone                                                                         | 284<br>308<br>384<br>369<br>244<br>571<br>771<br>636<br>298<br>128<br>74<br>30<br><b>Cer</b><br>Number<br>1,133<br>2,457<br>13<br>2,457                                | Percent<br>6.9%<br>7.5%<br>9.4%<br>9.0%<br>6.0%<br>13.9%<br>18.8%<br>15.5%<br>7.3%<br>3.1%<br>1.8%<br>0.7%<br><b>hsus 2010</b><br>Percent<br>27.6%<br>60.0%<br>0.3%<br>5.2%                 | Number<br>264<br>290<br>349<br>302<br>277<br>617<br>623<br>672<br>568<br>256<br>105<br>47<br>256<br>105<br>47<br><b>Cen</b><br>709<br>2,885<br>20<br>20<br>233                      | Percent<br>6.0%<br>6.6%<br>8.0%<br>6.9%<br>6.3%<br>14.1%<br>14.3%<br>15.4%<br>13.0%<br>5.9%<br>2.4%<br>1.1%<br>sus 2020<br>Percent<br>16.2%<br>66.0%<br>0.5%<br>5.3%                 | 267<br>282<br>296<br>312<br>273<br>633<br>648<br>619<br>603<br>312<br>124<br>49<br>Number<br>632<br>2,970<br>20<br>244                    | Percent<br>6.0%<br>6.4%<br>7.1%<br>6.2%<br>14.3%<br>14.7%<br>14.0%<br>13.6%<br>7.1%<br>2.8%<br>1.1%<br>2.8%<br>1.1%<br>2024<br>Percent<br>14.3%<br>67.3%<br>0.5%<br>0.1%<br>6.1%                                                                                                                                                                                                                                                                                                                                                                                                                                                                                                                                                                                                                                                                                                                                                                                                                                                                                                                                                                                                                                                                                                                                                                                                                                                                                                                                                                                                                                                                                                                                                                                                                                                                                                                                                                                                                                                                                                                                                                                                                                                                                                                                                                                                                                                                                                                                                                                                                                                                                                                                                                                                                                                     | 253<br>267<br>279<br>265<br>276<br>622<br>667<br>573<br>587<br>430<br>161<br>53<br>Number<br>596<br>2,978<br>20<br>257                                                  | Percent<br>5.7%<br>6.0%<br>6.3%<br>6.2%<br>14.0%<br>15.0%<br>12.9%<br>13.2%<br>9.7%<br>3.6%<br>1.2%<br>2029<br>Percent<br>13.4%<br>67.2%<br>0.5%                                        |
| 0 - 4<br>5 - 9<br>10 - 14<br>15 - 19<br>20 - 24<br>25 - 34<br>35 - 44<br>45 - 54<br>55 - 64<br>65 - 74<br>75 - 84<br>85+<br><b>Race and Ethnicity</b><br>White Alone<br>Black Alone<br>American Indian Alone<br>Asian Alone<br>Pacific Islander Alone                                               | 284<br>308<br>384<br>369<br>244<br>571<br>771<br>636<br>298<br>128<br>74<br>30<br><b>Cer</b><br>1,133<br>2,457<br>13<br>2,457<br>13<br>2,15<br>5                       | Percent<br>6.9%<br>7.5%<br>9.4%<br>9.0%<br>6.0%<br>13.9%<br>18.8%<br>15.5%<br>7.3%<br>3.1%<br>1.8%<br>0.7%<br>Percent<br>27.6%<br>60.0%<br>0.3%<br>5.2%<br>0.1%                             | Number<br>264<br>290<br>349<br>302<br>277<br>617<br>623<br>672<br>568<br>256<br>105<br>47<br>256<br>105<br>47<br><b>Cen</b><br>709<br>2,885<br>20<br>2,885<br>20<br>233<br>6        | Percent<br>6.0%<br>6.6%<br>8.0%<br>6.9%<br>6.3%<br>14.1%<br>14.3%<br>15.4%<br>13.0%<br>5.9%<br>2.4%<br>1.1%<br>sus 2020<br>Percent<br>16.2%<br>66.0%<br>0.5%<br>5.3%<br>0.1%         | 267<br>282<br>296<br>312<br>273<br>633<br>648<br>619<br>603<br>312<br>124<br>49<br>Number<br>632<br>2,970<br>20<br>244<br>5               | Percent<br>6.0%<br>6.4%<br>7.1%<br>6.2%<br>14.3%<br>14.7%<br>14.7%<br>14.0%<br>13.6%<br>7.1%<br>2.8%<br>1.1%<br>2024<br>Percent<br>14.3%<br>67.3%<br>0.5%<br>0.1%<br>6.1%                                                                                                                                                                                                                                                                                                                                                                                                                                                                                                                                                                                                                                                                                                                                                                                                                                                                                                                                                                                                                                                                                                                                                                                                                                                                                                                                                                                                                                                                                                                                                                                                                                                                                                                                                                                                                                                                                                                                                                                                                                                                                                                                                                                                                                                                                                                                                                                                                                                                                                                                                                                                                                                            | 253<br>267<br>279<br>265<br>276<br>622<br>667<br>573<br>587<br>430<br>161<br>53<br>8<br>8<br>430<br>161<br>53<br>587<br>2,978<br>2,978<br>20<br>2,978<br>20<br>257<br>5 | Percent<br>5.7%<br>6.0%<br>6.3%<br>6.2%<br>14.0%<br>15.0%<br>12.9%<br>13.2%<br>9.7%<br>3.6%<br>1.2%<br>2029<br>Percent<br>13.4%<br>67.2%<br>0.5%<br>5.8%<br>0.1%                        |
| 0 - 4<br>5 - 9<br>10 - 14<br>15 - 19<br>20 - 24<br>25 - 34<br>35 - 44<br>45 - 54<br>55 - 64<br>65 - 74<br>75 - 84<br>85+<br><b>Race and Ethnicity</b><br>White Alone<br>Black Alone<br>American Indian Alone<br>Asian Alone<br>Pacific Islander Alone<br>Some Other Race Alone<br>Two or More Races | 284<br>308<br>384<br>369<br>244<br>571<br>771<br>636<br>298<br>128<br>74<br>30<br><b>Cer</b><br>1,133<br>2,457<br>13<br>2,457<br>13<br>215<br>5<br>88<br>88<br>187     | Percent<br>6.9%<br>7.5%<br>9.4%<br>9.0%<br>6.0%<br>13.9%<br>18.8%<br>15.5%<br>7.3%<br>3.1%<br>1.8%<br>0.7%<br><b>Descent</b><br>27.6%<br>60.0%<br>0.3%<br>5.2%<br>0.1%<br>2.1%<br>4.6%      | Number<br>264<br>290<br>349<br>302<br>277<br>617<br>623<br>672<br>568<br>256<br>105<br>47<br><b>Cen</b><br>Number<br>709<br>2,885<br>20<br>233<br>6<br>241<br>274                   | Percent<br>6.0%<br>6.6%<br>8.0%<br>6.3%<br>14.1%<br>14.3%<br>15.4%<br>13.0%<br>5.9%<br>2.4%<br>1.1%<br>sus 2020<br>Percent<br>16.2%<br>66.0%<br>0.5%<br>5.3%<br>0.1%<br>5.5%<br>6.3% | 267<br>282<br>296<br>312<br>273<br>633<br>648<br>619<br>603<br>312<br>124<br>49<br>Number<br>632<br>2,970<br>20<br>244<br>5<br>269<br>276 | Percent<br>6.0%<br>6.4%<br>6.7%<br>7.1%<br>6.2%<br>14.3%<br>14.7%<br>14.0%<br>13.6%<br>7.1%<br>2.8%<br>1.1%<br>2.8%<br>1.1%<br>2024<br>Percent<br>14.3%<br>67.3%<br>0.5%<br>5.5%<br>0.1%<br>6.1%<br>6.2%                                                                                                                                                                                                                                                                                                                                                                                                                                                                                                                                                                                                                                                                                                                                                                                                                                                                                                                                                                                                                                                                                                                                                                                                                                                                                                                                                                                                                                                                                                                                                                                                                                                                                                                                                                                                                                                                                                                                                                                                                                                                                                                                                                                                                                                                                                                                                                                                                                                                                                                                                                                                                             | 253<br>267<br>279<br>265<br>276<br>622<br>667<br>573<br>587<br>430<br>161<br>53<br>                                                                                     | Percent<br>5.7%<br>6.0%<br>6.3%<br>6.2%<br>14.0%<br>15.0%<br>12.9%<br>13.2%<br>9.7%<br>3.6%<br>1.2%<br><b>2029</b><br>Percent<br>13.4%<br>67.2%<br>0.5%<br>5.8%<br>0.1%<br>6.6%<br>6.5% |
| 0 - 4<br>5 - 9<br>10 - 14<br>15 - 19<br>20 - 24<br>25 - 34<br>35 - 44<br>45 - 54<br>55 - 64<br>65 - 74<br>75 - 84<br>85+<br><b>Race and Ethnicity</b><br>White Alone<br>Black Alone<br>Black Alone<br>American Indian Alone<br>Asian Alone<br>Pacific Islander Alone<br>Some Other Race Alone       | 284<br>308<br>384<br>369<br>244<br>571<br>771<br>636<br>298<br>128<br>74<br>30<br><b>Cen</b><br>1,133<br>2,457<br>13<br>2,457<br>13<br>2,457<br>13<br>2,457<br>5<br>88 | Percent<br>6.9%<br>7.5%<br>9.4%<br>9.0%<br>6.0%<br>13.9%<br>18.8%<br>15.5%<br>7.3%<br>3.1%<br>1.8%<br>0.7%<br><b>hsus 2010</b><br>Percent<br>27.6%<br>60.0%<br>0.3%<br>5.2%<br>0.1%<br>2.1% | Number<br>264<br>290<br>349<br>302<br>277<br>617<br>623<br>672<br>568<br>256<br>105<br>47<br>256<br>105<br>47<br><b>Cen</b><br>709<br>2,885<br>20<br>2,885<br>20<br>233<br>6<br>241 | Percent<br>6.0%<br>6.6%<br>8.0%<br>6.3%<br>14.1%<br>14.3%<br>15.4%<br>13.0%<br>5.9%<br>2.4%<br>1.1%<br><b>sus 2020</b><br>Percent<br>16.2%<br>66.0%<br>0.5%<br>5.3%<br>0.1%<br>5.5%  | 267<br>282<br>296<br>312<br>273<br>633<br>648<br>619<br>603<br>312<br>124<br>49<br>Number<br>632<br>2,970<br>20<br>244<br>5<br>269        | Percent<br>6.0%<br>6.4%<br>6.7%<br>7.1%<br>6.2%<br>14.3%<br>14.7%<br>14.0%<br>13.6%<br>7.1%<br>2.8%<br>1.1%<br>2.8%<br>1.1%<br>2024<br>Percent<br>14.3%<br>67.3%<br>0.5%<br>5.5%<br>0.1%<br>6.1%<br>6.2%                                                                                                                                                                                                                                                                                                                                                                                                                                                                                                                                                                                                                                                                                                                                                                                                                                                                                                                                                                                                                                                                                                                                                                                                                                                                                                                                                                                                                                                                                                                                                                                                                                                                                                                                                                                                                                                                                                                                                                                                                                                                                                                                                                                                                                                                                                                                                                                                                                                                                                                                                                                                                             | 253<br>267<br>279<br>265<br>276<br>622<br>667<br>573<br>587<br>430<br>161<br>53<br>587<br>430<br>161<br>53<br>53<br>297<br>8<br>20<br>257<br>5<br>5<br>291              | Percent<br>5.7%<br>6.0%<br>6.3%<br>6.2%<br>14.0%<br>15.0%<br>12.9%<br>13.2%<br>9.7%<br>3.6%<br>1.2%<br>2029<br>Percent<br>13.4%<br>67.2%<br>0.5%<br>5.8%<br>0.1%<br>6.6%                |