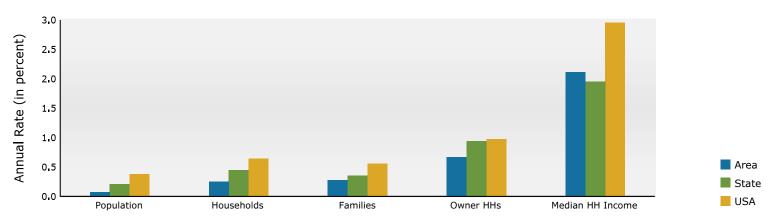

Charles County Plaza

3200 Plaza Way, Waldorf, Maryland, 20603 Ring: 1 mile radius Prepared by Esri

Latitude: 38.62511 Longitude: -76.91464

| Summary                                                                                                                                                                                                                                                                                             |                                                                                                                                                                        | Census 2                                                                                                                                                                                    | 2010                                                                                                                                                                                | Census 202                                                                                                                                                                           | 20                                                                                                                                        | 2024                                                                                                                                                                                                                                                                                                                                                                                                                                                                                                                                                                                                                                                                                                                                                                                                                                                                                                                                                                                                                                                                                                                                                                                                                                                                                                                                                                                                                                                                                                                                                                                                                                                                                                                                                                                                                                                                                                                                                                                                                                                                                                                                                                                                                                                                                                                                                                                                                                                                                                                                                                                                                                                                                                                                                                                                                                 | 4                                                                                                                                                                       | 2029                                                                                                                                                                                    |
|-----------------------------------------------------------------------------------------------------------------------------------------------------------------------------------------------------------------------------------------------------------------------------------------------------|------------------------------------------------------------------------------------------------------------------------------------------------------------------------|---------------------------------------------------------------------------------------------------------------------------------------------------------------------------------------------|-------------------------------------------------------------------------------------------------------------------------------------------------------------------------------------|--------------------------------------------------------------------------------------------------------------------------------------------------------------------------------------|-------------------------------------------------------------------------------------------------------------------------------------------|--------------------------------------------------------------------------------------------------------------------------------------------------------------------------------------------------------------------------------------------------------------------------------------------------------------------------------------------------------------------------------------------------------------------------------------------------------------------------------------------------------------------------------------------------------------------------------------------------------------------------------------------------------------------------------------------------------------------------------------------------------------------------------------------------------------------------------------------------------------------------------------------------------------------------------------------------------------------------------------------------------------------------------------------------------------------------------------------------------------------------------------------------------------------------------------------------------------------------------------------------------------------------------------------------------------------------------------------------------------------------------------------------------------------------------------------------------------------------------------------------------------------------------------------------------------------------------------------------------------------------------------------------------------------------------------------------------------------------------------------------------------------------------------------------------------------------------------------------------------------------------------------------------------------------------------------------------------------------------------------------------------------------------------------------------------------------------------------------------------------------------------------------------------------------------------------------------------------------------------------------------------------------------------------------------------------------------------------------------------------------------------------------------------------------------------------------------------------------------------------------------------------------------------------------------------------------------------------------------------------------------------------------------------------------------------------------------------------------------------------------------------------------------------------------------------------------------------|-------------------------------------------------------------------------------------------------------------------------------------------------------------------------|-----------------------------------------------------------------------------------------------------------------------------------------------------------------------------------------|
| Population                                                                                                                                                                                                                                                                                          |                                                                                                                                                                        | 4                                                                                                                                                                                           | ,098                                                                                                                                                                                | 4,36                                                                                                                                                                                 | 68                                                                                                                                        | 4,41                                                                                                                                                                                                                                                                                                                                                                                                                                                                                                                                                                                                                                                                                                                                                                                                                                                                                                                                                                                                                                                                                                                                                                                                                                                                                                                                                                                                                                                                                                                                                                                                                                                                                                                                                                                                                                                                                                                                                                                                                                                                                                                                                                                                                                                                                                                                                                                                                                                                                                                                                                                                                                                                                                                                                                                                                                 | 7                                                                                                                                                                       | 4,433                                                                                                                                                                                   |
| Households                                                                                                                                                                                                                                                                                          |                                                                                                                                                                        | 1                                                                                                                                                                                           | ,452                                                                                                                                                                                | 1,57                                                                                                                                                                                 | 78                                                                                                                                        | 1,62                                                                                                                                                                                                                                                                                                                                                                                                                                                                                                                                                                                                                                                                                                                                                                                                                                                                                                                                                                                                                                                                                                                                                                                                                                                                                                                                                                                                                                                                                                                                                                                                                                                                                                                                                                                                                                                                                                                                                                                                                                                                                                                                                                                                                                                                                                                                                                                                                                                                                                                                                                                                                                                                                                                                                                                                                                 | 0                                                                                                                                                                       | 1,640                                                                                                                                                                                   |
| Families                                                                                                                                                                                                                                                                                            |                                                                                                                                                                        |                                                                                                                                                                                             | ,038                                                                                                                                                                                | 1,13                                                                                                                                                                                 |                                                                                                                                           | 1,11                                                                                                                                                                                                                                                                                                                                                                                                                                                                                                                                                                                                                                                                                                                                                                                                                                                                                                                                                                                                                                                                                                                                                                                                                                                                                                                                                                                                                                                                                                                                                                                                                                                                                                                                                                                                                                                                                                                                                                                                                                                                                                                                                                                                                                                                                                                                                                                                                                                                                                                                                                                                                                                                                                                                                                                                                                 |                                                                                                                                                                         | 1,133                                                                                                                                                                                   |
| Average Household Size                                                                                                                                                                                                                                                                              |                                                                                                                                                                        |                                                                                                                                                                                             | 2.82                                                                                                                                                                                | 2.7                                                                                                                                                                                  |                                                                                                                                           | 2.7                                                                                                                                                                                                                                                                                                                                                                                                                                                                                                                                                                                                                                                                                                                                                                                                                                                                                                                                                                                                                                                                                                                                                                                                                                                                                                                                                                                                                                                                                                                                                                                                                                                                                                                                                                                                                                                                                                                                                                                                                                                                                                                                                                                                                                                                                                                                                                                                                                                                                                                                                                                                                                                                                                                                                                                                                                  |                                                                                                                                                                         | 2.68                                                                                                                                                                                    |
| Owner Occupied Housing Unit                                                                                                                                                                                                                                                                         |                                                                                                                                                                        | 1                                                                                                                                                                                           | ,097                                                                                                                                                                                | 1,10                                                                                                                                                                                 |                                                                                                                                           | 1,18                                                                                                                                                                                                                                                                                                                                                                                                                                                                                                                                                                                                                                                                                                                                                                                                                                                                                                                                                                                                                                                                                                                                                                                                                                                                                                                                                                                                                                                                                                                                                                                                                                                                                                                                                                                                                                                                                                                                                                                                                                                                                                                                                                                                                                                                                                                                                                                                                                                                                                                                                                                                                                                                                                                                                                                                                                 |                                                                                                                                                                         | 1,222                                                                                                                                                                                   |
| Renter Occupied Housing Unit                                                                                                                                                                                                                                                                        | ts                                                                                                                                                                     |                                                                                                                                                                                             | 354                                                                                                                                                                                 |                                                                                                                                                                                      | 69                                                                                                                                        | 43                                                                                                                                                                                                                                                                                                                                                                                                                                                                                                                                                                                                                                                                                                                                                                                                                                                                                                                                                                                                                                                                                                                                                                                                                                                                                                                                                                                                                                                                                                                                                                                                                                                                                                                                                                                                                                                                                                                                                                                                                                                                                                                                                                                                                                                                                                                                                                                                                                                                                                                                                                                                                                                                                                                                                                                                                                   |                                                                                                                                                                         | 417                                                                                                                                                                                     |
| Median Age                                                                                                                                                                                                                                                                                          |                                                                                                                                                                        |                                                                                                                                                                                             | 33.2                                                                                                                                                                                | 36                                                                                                                                                                                   | .3                                                                                                                                        | 37.                                                                                                                                                                                                                                                                                                                                                                                                                                                                                                                                                                                                                                                                                                                                                                                                                                                                                                                                                                                                                                                                                                                                                                                                                                                                                                                                                                                                                                                                                                                                                                                                                                                                                                                                                                                                                                                                                                                                                                                                                                                                                                                                                                                                                                                                                                                                                                                                                                                                                                                                                                                                                                                                                                                                                                                                                                  | 3                                                                                                                                                                       | 38.6                                                                                                                                                                                    |
| Trends: 2024-2029 Annual R                                                                                                                                                                                                                                                                          | ate                                                                                                                                                                    |                                                                                                                                                                                             | Area                                                                                                                                                                                |                                                                                                                                                                                      |                                                                                                                                           | State                                                                                                                                                                                                                                                                                                                                                                                                                                                                                                                                                                                                                                                                                                                                                                                                                                                                                                                                                                                                                                                                                                                                                                                                                                                                                                                                                                                                                                                                                                                                                                                                                                                                                                                                                                                                                                                                                                                                                                                                                                                                                                                                                                                                                                                                                                                                                                                                                                                                                                                                                                                                                                                                                                                                                                                                                                |                                                                                                                                                                         | National                                                                                                                                                                                |
| Population                                                                                                                                                                                                                                                                                          |                                                                                                                                                                        |                                                                                                                                                                                             | 0.07%                                                                                                                                                                               |                                                                                                                                                                                      |                                                                                                                                           | 0.21%                                                                                                                                                                                                                                                                                                                                                                                                                                                                                                                                                                                                                                                                                                                                                                                                                                                                                                                                                                                                                                                                                                                                                                                                                                                                                                                                                                                                                                                                                                                                                                                                                                                                                                                                                                                                                                                                                                                                                                                                                                                                                                                                                                                                                                                                                                                                                                                                                                                                                                                                                                                                                                                                                                                                                                                                                                |                                                                                                                                                                         | 0.38%                                                                                                                                                                                   |
| Households                                                                                                                                                                                                                                                                                          |                                                                                                                                                                        |                                                                                                                                                                                             | 0.25%                                                                                                                                                                               |                                                                                                                                                                                      |                                                                                                                                           | 0.45%                                                                                                                                                                                                                                                                                                                                                                                                                                                                                                                                                                                                                                                                                                                                                                                                                                                                                                                                                                                                                                                                                                                                                                                                                                                                                                                                                                                                                                                                                                                                                                                                                                                                                                                                                                                                                                                                                                                                                                                                                                                                                                                                                                                                                                                                                                                                                                                                                                                                                                                                                                                                                                                                                                                                                                                                                                |                                                                                                                                                                         | 0.64%                                                                                                                                                                                   |
| Families                                                                                                                                                                                                                                                                                            |                                                                                                                                                                        |                                                                                                                                                                                             | 0.28%                                                                                                                                                                               |                                                                                                                                                                                      |                                                                                                                                           | 0.35%                                                                                                                                                                                                                                                                                                                                                                                                                                                                                                                                                                                                                                                                                                                                                                                                                                                                                                                                                                                                                                                                                                                                                                                                                                                                                                                                                                                                                                                                                                                                                                                                                                                                                                                                                                                                                                                                                                                                                                                                                                                                                                                                                                                                                                                                                                                                                                                                                                                                                                                                                                                                                                                                                                                                                                                                                                |                                                                                                                                                                         | 0.56%                                                                                                                                                                                   |
| Owner HHs                                                                                                                                                                                                                                                                                           |                                                                                                                                                                        |                                                                                                                                                                                             | 0.67%                                                                                                                                                                               |                                                                                                                                                                                      |                                                                                                                                           | 0.94%                                                                                                                                                                                                                                                                                                                                                                                                                                                                                                                                                                                                                                                                                                                                                                                                                                                                                                                                                                                                                                                                                                                                                                                                                                                                                                                                                                                                                                                                                                                                                                                                                                                                                                                                                                                                                                                                                                                                                                                                                                                                                                                                                                                                                                                                                                                                                                                                                                                                                                                                                                                                                                                                                                                                                                                                                                |                                                                                                                                                                         | 0.97%                                                                                                                                                                                   |
| Median Household Income                                                                                                                                                                                                                                                                             |                                                                                                                                                                        |                                                                                                                                                                                             | 2.11%                                                                                                                                                                               |                                                                                                                                                                                      |                                                                                                                                           | 1.95%                                                                                                                                                                                                                                                                                                                                                                                                                                                                                                                                                                                                                                                                                                                                                                                                                                                                                                                                                                                                                                                                                                                                                                                                                                                                                                                                                                                                                                                                                                                                                                                                                                                                                                                                                                                                                                                                                                                                                                                                                                                                                                                                                                                                                                                                                                                                                                                                                                                                                                                                                                                                                                                                                                                                                                                                                                |                                                                                                                                                                         | 2.95%                                                                                                                                                                                   |
|                                                                                                                                                                                                                                                                                                     |                                                                                                                                                                        |                                                                                                                                                                                             |                                                                                                                                                                                     |                                                                                                                                                                                      |                                                                                                                                           | 2024                                                                                                                                                                                                                                                                                                                                                                                                                                                                                                                                                                                                                                                                                                                                                                                                                                                                                                                                                                                                                                                                                                                                                                                                                                                                                                                                                                                                                                                                                                                                                                                                                                                                                                                                                                                                                                                                                                                                                                                                                                                                                                                                                                                                                                                                                                                                                                                                                                                                                                                                                                                                                                                                                                                                                                                                                                 | NL seles                                                                                                                                                                | 2029                                                                                                                                                                                    |
| Households by Income                                                                                                                                                                                                                                                                                |                                                                                                                                                                        |                                                                                                                                                                                             |                                                                                                                                                                                     | Nu                                                                                                                                                                                   |                                                                                                                                           | Percent                                                                                                                                                                                                                                                                                                                                                                                                                                                                                                                                                                                                                                                                                                                                                                                                                                                                                                                                                                                                                                                                                                                                                                                                                                                                                                                                                                                                                                                                                                                                                                                                                                                                                                                                                                                                                                                                                                                                                                                                                                                                                                                                                                                                                                                                                                                                                                                                                                                                                                                                                                                                                                                                                                                                                                                                                              | Number                                                                                                                                                                  | Percent                                                                                                                                                                                 |
| <\$15,000                                                                                                                                                                                                                                                                                           |                                                                                                                                                                        |                                                                                                                                                                                             |                                                                                                                                                                                     |                                                                                                                                                                                      | 54                                                                                                                                        | 3.3%                                                                                                                                                                                                                                                                                                                                                                                                                                                                                                                                                                                                                                                                                                                                                                                                                                                                                                                                                                                                                                                                                                                                                                                                                                                                                                                                                                                                                                                                                                                                                                                                                                                                                                                                                                                                                                                                                                                                                                                                                                                                                                                                                                                                                                                                                                                                                                                                                                                                                                                                                                                                                                                                                                                                                                                                                                 | 48                                                                                                                                                                      | 2.9%                                                                                                                                                                                    |
| \$15,000 - \$24,999                                                                                                                                                                                                                                                                                 |                                                                                                                                                                        |                                                                                                                                                                                             |                                                                                                                                                                                     |                                                                                                                                                                                      | 69                                                                                                                                        | 4.3%                                                                                                                                                                                                                                                                                                                                                                                                                                                                                                                                                                                                                                                                                                                                                                                                                                                                                                                                                                                                                                                                                                                                                                                                                                                                                                                                                                                                                                                                                                                                                                                                                                                                                                                                                                                                                                                                                                                                                                                                                                                                                                                                                                                                                                                                                                                                                                                                                                                                                                                                                                                                                                                                                                                                                                                                                                 | 52                                                                                                                                                                      | 3.2%                                                                                                                                                                                    |
| \$25,000 - \$34,999                                                                                                                                                                                                                                                                                 |                                                                                                                                                                        |                                                                                                                                                                                             |                                                                                                                                                                                     |                                                                                                                                                                                      | 38                                                                                                                                        | 2.3%                                                                                                                                                                                                                                                                                                                                                                                                                                                                                                                                                                                                                                                                                                                                                                                                                                                                                                                                                                                                                                                                                                                                                                                                                                                                                                                                                                                                                                                                                                                                                                                                                                                                                                                                                                                                                                                                                                                                                                                                                                                                                                                                                                                                                                                                                                                                                                                                                                                                                                                                                                                                                                                                                                                                                                                                                                 | 30                                                                                                                                                                      | 1.8%                                                                                                                                                                                    |
| \$35,000 - \$49,999                                                                                                                                                                                                                                                                                 |                                                                                                                                                                        |                                                                                                                                                                                             |                                                                                                                                                                                     |                                                                                                                                                                                      | 103                                                                                                                                       | 6.4%                                                                                                                                                                                                                                                                                                                                                                                                                                                                                                                                                                                                                                                                                                                                                                                                                                                                                                                                                                                                                                                                                                                                                                                                                                                                                                                                                                                                                                                                                                                                                                                                                                                                                                                                                                                                                                                                                                                                                                                                                                                                                                                                                                                                                                                                                                                                                                                                                                                                                                                                                                                                                                                                                                                                                                                                                                 | 79                                                                                                                                                                      | 4.8%                                                                                                                                                                                    |
| \$50,000 - \$74,999<br>\$75,000 - \$00,000                                                                                                                                                                                                                                                          |                                                                                                                                                                        |                                                                                                                                                                                             |                                                                                                                                                                                     |                                                                                                                                                                                      | 227                                                                                                                                       | 14.0%                                                                                                                                                                                                                                                                                                                                                                                                                                                                                                                                                                                                                                                                                                                                                                                                                                                                                                                                                                                                                                                                                                                                                                                                                                                                                                                                                                                                                                                                                                                                                                                                                                                                                                                                                                                                                                                                                                                                                                                                                                                                                                                                                                                                                                                                                                                                                                                                                                                                                                                                                                                                                                                                                                                                                                                                                                | 184                                                                                                                                                                     | 11.2%                                                                                                                                                                                   |
| \$75,000 - \$99,999                                                                                                                                                                                                                                                                                 |                                                                                                                                                                        |                                                                                                                                                                                             |                                                                                                                                                                                     |                                                                                                                                                                                      | 207                                                                                                                                       | 12.8%                                                                                                                                                                                                                                                                                                                                                                                                                                                                                                                                                                                                                                                                                                                                                                                                                                                                                                                                                                                                                                                                                                                                                                                                                                                                                                                                                                                                                                                                                                                                                                                                                                                                                                                                                                                                                                                                                                                                                                                                                                                                                                                                                                                                                                                                                                                                                                                                                                                                                                                                                                                                                                                                                                                                                                                                                                | 208                                                                                                                                                                     | 12.7%                                                                                                                                                                                   |
| \$100,000 - \$149,999<br>\$150,000 - \$100,000                                                                                                                                                                                                                                                      |                                                                                                                                                                        |                                                                                                                                                                                             |                                                                                                                                                                                     |                                                                                                                                                                                      | 388                                                                                                                                       | 24.0%                                                                                                                                                                                                                                                                                                                                                                                                                                                                                                                                                                                                                                                                                                                                                                                                                                                                                                                                                                                                                                                                                                                                                                                                                                                                                                                                                                                                                                                                                                                                                                                                                                                                                                                                                                                                                                                                                                                                                                                                                                                                                                                                                                                                                                                                                                                                                                                                                                                                                                                                                                                                                                                                                                                                                                                                                                | 395                                                                                                                                                                     | 24.1%<br>19.7%                                                                                                                                                                          |
| \$150,000 - \$199,999<br>\$200,000 -                                                                                                                                                                                                                                                                |                                                                                                                                                                        |                                                                                                                                                                                             |                                                                                                                                                                                     |                                                                                                                                                                                      | 281                                                                                                                                       | 17.3%<br>15.7%                                                                                                                                                                                                                                                                                                                                                                                                                                                                                                                                                                                                                                                                                                                                                                                                                                                                                                                                                                                                                                                                                                                                                                                                                                                                                                                                                                                                                                                                                                                                                                                                                                                                                                                                                                                                                                                                                                                                                                                                                                                                                                                                                                                                                                                                                                                                                                                                                                                                                                                                                                                                                                                                                                                                                                                                                       | 323                                                                                                                                                                     |                                                                                                                                                                                         |
| \$200,000+                                                                                                                                                                                                                                                                                          |                                                                                                                                                                        |                                                                                                                                                                                             |                                                                                                                                                                                     |                                                                                                                                                                                      | 254                                                                                                                                       | 15.7%                                                                                                                                                                                                                                                                                                                                                                                                                                                                                                                                                                                                                                                                                                                                                                                                                                                                                                                                                                                                                                                                                                                                                                                                                                                                                                                                                                                                                                                                                                                                                                                                                                                                                                                                                                                                                                                                                                                                                                                                                                                                                                                                                                                                                                                                                                                                                                                                                                                                                                                                                                                                                                                                                                                                                                                                                                | 322                                                                                                                                                                     | 19.6%                                                                                                                                                                                   |
| Median Household Income                                                                                                                                                                                                                                                                             |                                                                                                                                                                        |                                                                                                                                                                                             |                                                                                                                                                                                     | ¢110                                                                                                                                                                                 | 146                                                                                                                                       |                                                                                                                                                                                                                                                                                                                                                                                                                                                                                                                                                                                                                                                                                                                                                                                                                                                                                                                                                                                                                                                                                                                                                                                                                                                                                                                                                                                                                                                                                                                                                                                                                                                                                                                                                                                                                                                                                                                                                                                                                                                                                                                                                                                                                                                                                                                                                                                                                                                                                                                                                                                                                                                                                                                                                                                                                                      | ¢177 797                                                                                                                                                                |                                                                                                                                                                                         |
| Average Household Income                                                                                                                                                                                                                                                                            |                                                                                                                                                                        |                                                                                                                                                                                             |                                                                                                                                                                                     |                                                                                                                                                                                      | ),146<br>1,896                                                                                                                            |                                                                                                                                                                                                                                                                                                                                                                                                                                                                                                                                                                                                                                                                                                                                                                                                                                                                                                                                                                                                                                                                                                                                                                                                                                                                                                                                                                                                                                                                                                                                                                                                                                                                                                                                                                                                                                                                                                                                                                                                                                                                                                                                                                                                                                                                                                                                                                                                                                                                                                                                                                                                                                                                                                                                                                                                                                      | \$122,287<br>\$154,927                                                                                                                                                  |                                                                                                                                                                                         |
| Per Capita Income                                                                                                                                                                                                                                                                                   |                                                                                                                                                                        |                                                                                                                                                                                             |                                                                                                                                                                                     |                                                                                                                                                                                      | +,890<br>3,847                                                                                                                            |                                                                                                                                                                                                                                                                                                                                                                                                                                                                                                                                                                                                                                                                                                                                                                                                                                                                                                                                                                                                                                                                                                                                                                                                                                                                                                                                                                                                                                                                                                                                                                                                                                                                                                                                                                                                                                                                                                                                                                                                                                                                                                                                                                                                                                                                                                                                                                                                                                                                                                                                                                                                                                                                                                                                                                                                                                      | \$154,927                                                                                                                                                               |                                                                                                                                                                                         |
| rei Capita Income                                                                                                                                                                                                                                                                                   | Cei                                                                                                                                                                    | nsus 2010                                                                                                                                                                                   | Cen                                                                                                                                                                                 | sus 2020                                                                                                                                                                             | 5,047                                                                                                                                     | 2024                                                                                                                                                                                                                                                                                                                                                                                                                                                                                                                                                                                                                                                                                                                                                                                                                                                                                                                                                                                                                                                                                                                                                                                                                                                                                                                                                                                                                                                                                                                                                                                                                                                                                                                                                                                                                                                                                                                                                                                                                                                                                                                                                                                                                                                                                                                                                                                                                                                                                                                                                                                                                                                                                                                                                                                                                                 | \$30,321                                                                                                                                                                | 2029                                                                                                                                                                                    |
|                                                                                                                                                                                                                                                                                                     |                                                                                                                                                                        |                                                                                                                                                                                             |                                                                                                                                                                                     |                                                                                                                                                                                      |                                                                                                                                           |                                                                                                                                                                                                                                                                                                                                                                                                                                                                                                                                                                                                                                                                                                                                                                                                                                                                                                                                                                                                                                                                                                                                                                                                                                                                                                                                                                                                                                                                                                                                                                                                                                                                                                                                                                                                                                                                                                                                                                                                                                                                                                                                                                                                                                                                                                                                                                                                                                                                                                                                                                                                                                                                                                                                                                                                                                      |                                                                                                                                                                         | 2029                                                                                                                                                                                    |
| Population by Age                                                                                                                                                                                                                                                                                   | Number                                                                                                                                                                 |                                                                                                                                                                                             |                                                                                                                                                                                     |                                                                                                                                                                                      | Number                                                                                                                                    |                                                                                                                                                                                                                                                                                                                                                                                                                                                                                                                                                                                                                                                                                                                                                                                                                                                                                                                                                                                                                                                                                                                                                                                                                                                                                                                                                                                                                                                                                                                                                                                                                                                                                                                                                                                                                                                                                                                                                                                                                                                                                                                                                                                                                                                                                                                                                                                                                                                                                                                                                                                                                                                                                                                                                                                                                                      | Number                                                                                                                                                                  |                                                                                                                                                                                         |
| Population by Age                                                                                                                                                                                                                                                                                   | Number<br>284                                                                                                                                                          | Percent                                                                                                                                                                                     | Number                                                                                                                                                                              | Percent                                                                                                                                                                              | Number<br>267                                                                                                                             | Percent                                                                                                                                                                                                                                                                                                                                                                                                                                                                                                                                                                                                                                                                                                                                                                                                                                                                                                                                                                                                                                                                                                                                                                                                                                                                                                                                                                                                                                                                                                                                                                                                                                                                                                                                                                                                                                                                                                                                                                                                                                                                                                                                                                                                                                                                                                                                                                                                                                                                                                                                                                                                                                                                                                                                                                                                                              | Number<br>253                                                                                                                                                           | Percent                                                                                                                                                                                 |
| 0 - 4                                                                                                                                                                                                                                                                                               | 284                                                                                                                                                                    | Percent<br>6.9%                                                                                                                                                                             | Number<br>264                                                                                                                                                                       | Percent<br>6.0%                                                                                                                                                                      | 267                                                                                                                                       | Percent<br>6.0%                                                                                                                                                                                                                                                                                                                                                                                                                                                                                                                                                                                                                                                                                                                                                                                                                                                                                                                                                                                                                                                                                                                                                                                                                                                                                                                                                                                                                                                                                                                                                                                                                                                                                                                                                                                                                                                                                                                                                                                                                                                                                                                                                                                                                                                                                                                                                                                                                                                                                                                                                                                                                                                                                                                                                                                                                      | 253                                                                                                                                                                     | Percent<br>5.7%                                                                                                                                                                         |
|                                                                                                                                                                                                                                                                                                     |                                                                                                                                                                        | Percent<br>6.9%<br>7.5%                                                                                                                                                                     | Number                                                                                                                                                                              | Percent                                                                                                                                                                              |                                                                                                                                           | Percent<br>6.0%<br>6.4%                                                                                                                                                                                                                                                                                                                                                                                                                                                                                                                                                                                                                                                                                                                                                                                                                                                                                                                                                                                                                                                                                                                                                                                                                                                                                                                                                                                                                                                                                                                                                                                                                                                                                                                                                                                                                                                                                                                                                                                                                                                                                                                                                                                                                                                                                                                                                                                                                                                                                                                                                                                                                                                                                                                                                                                                              |                                                                                                                                                                         | Percent<br>5.7%<br>6.0%                                                                                                                                                                 |
| 0 - 4<br>5 - 9<br>10 - 14                                                                                                                                                                                                                                                                           | 284<br>308<br>384                                                                                                                                                      | Percent<br>6.9%<br>7.5%<br>9.4%                                                                                                                                                             | Number<br>264<br>290<br>349                                                                                                                                                         | Percent<br>6.0%<br>6.6%<br>8.0%                                                                                                                                                      | 267<br>282<br>296                                                                                                                         | Percent<br>6.0%<br>6.4%<br>6.7%                                                                                                                                                                                                                                                                                                                                                                                                                                                                                                                                                                                                                                                                                                                                                                                                                                                                                                                                                                                                                                                                                                                                                                                                                                                                                                                                                                                                                                                                                                                                                                                                                                                                                                                                                                                                                                                                                                                                                                                                                                                                                                                                                                                                                                                                                                                                                                                                                                                                                                                                                                                                                                                                                                                                                                                                      | 253<br>267<br>279                                                                                                                                                       | Percent<br>5.7%<br>6.0%<br>6.3%                                                                                                                                                         |
| 0 - 4<br>5 - 9                                                                                                                                                                                                                                                                                      | 284<br>308                                                                                                                                                             | Percent<br>6.9%<br>7.5%<br>9.4%<br>9.0%                                                                                                                                                     | Number<br>264<br>290                                                                                                                                                                | Percent<br>6.0%<br>6.6%                                                                                                                                                              | 267<br>282                                                                                                                                | Percent<br>6.0%<br>6.4%<br>6.7%<br>7.1%                                                                                                                                                                                                                                                                                                                                                                                                                                                                                                                                                                                                                                                                                                                                                                                                                                                                                                                                                                                                                                                                                                                                                                                                                                                                                                                                                                                                                                                                                                                                                                                                                                                                                                                                                                                                                                                                                                                                                                                                                                                                                                                                                                                                                                                                                                                                                                                                                                                                                                                                                                                                                                                                                                                                                                                              | 253<br>267                                                                                                                                                              | Percent<br>5.7%<br>6.0%<br>6.3%<br>6.0%                                                                                                                                                 |
| 0 - 4<br>5 - 9<br>10 - 14<br>15 - 19                                                                                                                                                                                                                                                                | 284<br>308<br>384<br>369                                                                                                                                               | Percent<br>6.9%<br>7.5%<br>9.4%                                                                                                                                                             | Number<br>264<br>290<br>349<br>302                                                                                                                                                  | Percent<br>6.0%<br>6.6%<br>8.0%<br>6.9%                                                                                                                                              | 267<br>282<br>296<br>312                                                                                                                  | Percent<br>6.0%<br>6.4%<br>6.7%<br>7.1%<br>6.2%                                                                                                                                                                                                                                                                                                                                                                                                                                                                                                                                                                                                                                                                                                                                                                                                                                                                                                                                                                                                                                                                                                                                                                                                                                                                                                                                                                                                                                                                                                                                                                                                                                                                                                                                                                                                                                                                                                                                                                                                                                                                                                                                                                                                                                                                                                                                                                                                                                                                                                                                                                                                                                                                                                                                                                                      | 253<br>267<br>279<br>265                                                                                                                                                | Percent<br>5.7%<br>6.0%<br>6.3%                                                                                                                                                         |
| 0 - 4<br>5 - 9<br>10 - 14<br>15 - 19<br>20 - 24                                                                                                                                                                                                                                                     | 284<br>308<br>384<br>369<br>244                                                                                                                                        | Percent<br>6.9%<br>7.5%<br>9.4%<br>9.0%<br>6.0%                                                                                                                                             | Number<br>264<br>290<br>349<br>302<br>277                                                                                                                                           | Percent<br>6.0%<br>6.6%<br>8.0%<br>6.9%<br>6.3%<br>14.1%                                                                                                                             | 267<br>282<br>296<br>312<br>273                                                                                                           | Percent<br>6.0%<br>6.4%<br>6.7%<br>7.1%<br>6.2%<br>14.3%                                                                                                                                                                                                                                                                                                                                                                                                                                                                                                                                                                                                                                                                                                                                                                                                                                                                                                                                                                                                                                                                                                                                                                                                                                                                                                                                                                                                                                                                                                                                                                                                                                                                                                                                                                                                                                                                                                                                                                                                                                                                                                                                                                                                                                                                                                                                                                                                                                                                                                                                                                                                                                                                                                                                                                             | 253<br>267<br>279<br>265<br>276                                                                                                                                         | Percent<br>5.7%<br>6.0%<br>6.3%<br>6.0%<br>6.2%<br>14.0%                                                                                                                                |
| 0 - 4<br>5 - 9<br>10 - 14<br>15 - 19<br>20 - 24<br>25 - 34                                                                                                                                                                                                                                          | 284<br>308<br>384<br>369<br>244<br>571                                                                                                                                 | Percent<br>6.9%<br>7.5%<br>9.4%<br>9.0%<br>6.0%<br>13.9%                                                                                                                                    | Number<br>264<br>290<br>349<br>302<br>277<br>617                                                                                                                                    | Percent<br>6.0%<br>6.6%<br>8.0%<br>6.9%<br>6.3%                                                                                                                                      | 267<br>282<br>296<br>312<br>273<br>633                                                                                                    | Percent<br>6.0%<br>6.4%<br>6.7%<br>7.1%<br>6.2%<br>14.3%<br>14.7%                                                                                                                                                                                                                                                                                                                                                                                                                                                                                                                                                                                                                                                                                                                                                                                                                                                                                                                                                                                                                                                                                                                                                                                                                                                                                                                                                                                                                                                                                                                                                                                                                                                                                                                                                                                                                                                                                                                                                                                                                                                                                                                                                                                                                                                                                                                                                                                                                                                                                                                                                                                                                                                                                                                                                                    | 253<br>267<br>279<br>265<br>276<br>622                                                                                                                                  | Percent<br>5.7%<br>6.0%<br>6.3%<br>6.0%<br>6.2%                                                                                                                                         |
| 0 - 4<br>5 - 9<br>10 - 14<br>15 - 19<br>20 - 24<br>25 - 34<br>35 - 44                                                                                                                                                                                                                               | 284<br>308<br>384<br>369<br>244<br>571<br>771                                                                                                                          | Percent<br>6.9%<br>7.5%<br>9.4%<br>9.0%<br>6.0%<br>13.9%<br>18.8%                                                                                                                           | Number<br>264<br>290<br>349<br>302<br>277<br>617<br>623                                                                                                                             | Percent<br>6.0%<br>6.6%<br>8.0%<br>6.9%<br>6.3%<br>14.1%<br>14.3%                                                                                                                    | 267<br>282<br>296<br>312<br>273<br>633<br>648                                                                                             | Percent<br>6.0%<br>6.4%<br>6.7%<br>7.1%<br>6.2%<br>14.3%<br>14.7%<br>14.0%                                                                                                                                                                                                                                                                                                                                                                                                                                                                                                                                                                                                                                                                                                                                                                                                                                                                                                                                                                                                                                                                                                                                                                                                                                                                                                                                                                                                                                                                                                                                                                                                                                                                                                                                                                                                                                                                                                                                                                                                                                                                                                                                                                                                                                                                                                                                                                                                                                                                                                                                                                                                                                                                                                                                                           | 253<br>267<br>279<br>265<br>276<br>622<br>667                                                                                                                           | Percent<br>5.7%<br>6.0%<br>6.3%<br>6.0%<br>6.2%<br>14.0%<br>15.0%                                                                                                                       |
| 0 - 4<br>5 - 9<br>10 - 14<br>15 - 19<br>20 - 24<br>25 - 34<br>35 - 44<br>45 - 54                                                                                                                                                                                                                    | 284<br>308<br>384<br>369<br>244<br>571<br>771<br>636                                                                                                                   | Percent<br>6.9%<br>7.5%<br>9.4%<br>9.0%<br>6.0%<br>13.9%<br>18.8%<br>15.5%<br>7.3%                                                                                                          | Number<br>264<br>290<br>349<br>302<br>277<br>617<br>623<br>623<br>672<br>568                                                                                                        | Percent<br>6.0%<br>6.6%<br>8.0%<br>6.9%<br>6.3%<br>14.1%<br>14.3%<br>15.4%<br>13.0%                                                                                                  | 267<br>282<br>296<br>312<br>273<br>633<br>648<br>619<br>603                                                                               | Percent<br>6.0%<br>6.4%<br>6.7%<br>7.1%<br>6.2%<br>14.3%<br>14.7%<br>14.0%<br>13.6%                                                                                                                                                                                                                                                                                                                                                                                                                                                                                                                                                                                                                                                                                                                                                                                                                                                                                                                                                                                                                                                                                                                                                                                                                                                                                                                                                                                                                                                                                                                                                                                                                                                                                                                                                                                                                                                                                                                                                                                                                                                                                                                                                                                                                                                                                                                                                                                                                                                                                                                                                                                                                                                                                                                                                  | 253<br>267<br>279<br>265<br>276<br>622<br>667<br>573                                                                                                                    | Percent<br>5.7%<br>6.0%<br>6.3%<br>6.0%<br>6.2%<br>14.0%<br>15.0%<br>12.9%<br>13.2%                                                                                                     |
| 0 - 4<br>5 - 9<br>10 - 14<br>15 - 19<br>20 - 24<br>25 - 34<br>35 - 44<br>45 - 54<br>55 - 64                                                                                                                                                                                                         | 284<br>308<br>384<br>369<br>244<br>571<br>771<br>636<br>298                                                                                                            | Percent<br>6.9%<br>7.5%<br>9.4%<br>9.0%<br>6.0%<br>13.9%<br>18.8%<br>15.5%                                                                                                                  | Number<br>264<br>290<br>349<br>302<br>277<br>617<br>623<br>672                                                                                                                      | Percent<br>6.0%<br>6.6%<br>8.0%<br>6.9%<br>6.3%<br>14.1%<br>14.3%<br>15.4%                                                                                                           | 267<br>282<br>296<br>312<br>273<br>633<br>648<br>619                                                                                      | Percent<br>6.0%<br>6.4%<br>6.7%<br>7.1%<br>6.2%<br>14.3%<br>14.7%<br>14.0%<br>13.6%<br>7.1%                                                                                                                                                                                                                                                                                                                                                                                                                                                                                                                                                                                                                                                                                                                                                                                                                                                                                                                                                                                                                                                                                                                                                                                                                                                                                                                                                                                                                                                                                                                                                                                                                                                                                                                                                                                                                                                                                                                                                                                                                                                                                                                                                                                                                                                                                                                                                                                                                                                                                                                                                                                                                                                                                                                                          | 253<br>267<br>279<br>265<br>276<br>622<br>667<br>573<br>587                                                                                                             | Percent<br>5.7%<br>6.0%<br>6.3%<br>6.2%<br>14.0%<br>15.0%<br>12.9%                                                                                                                      |
| 0 - 4<br>5 - 9<br>10 - 14<br>15 - 19<br>20 - 24<br>25 - 34<br>35 - 44<br>45 - 54<br>55 - 64<br>65 - 74                                                                                                                                                                                              | 284<br>308<br>384<br>369<br>244<br>571<br>771<br>636<br>298<br>128                                                                                                     | Percent<br>6.9%<br>7.5%<br>9.4%<br>9.0%<br>6.0%<br>13.9%<br>18.8%<br>15.5%<br>7.3%<br>3.1%                                                                                                  | Number<br>264<br>290<br>349<br>302<br>277<br>617<br>623<br>672<br>568<br>256                                                                                                        | Percent<br>6.0%<br>6.6%<br>8.0%<br>6.9%<br>6.3%<br>14.1%<br>14.3%<br>15.4%<br>13.0%<br>5.9%                                                                                          | 267<br>282<br>296<br>312<br>273<br>633<br>648<br>619<br>603<br>312                                                                        | Percent<br>6.0%<br>6.4%<br>6.7%<br>7.1%<br>6.2%<br>14.3%<br>14.7%<br>14.0%<br>13.6%<br>7.1%<br>2.8%                                                                                                                                                                                                                                                                                                                                                                                                                                                                                                                                                                                                                                                                                                                                                                                                                                                                                                                                                                                                                                                                                                                                                                                                                                                                                                                                                                                                                                                                                                                                                                                                                                                                                                                                                                                                                                                                                                                                                                                                                                                                                                                                                                                                                                                                                                                                                                                                                                                                                                                                                                                                                                                                                                                                  | 253<br>267<br>279<br>265<br>276<br>622<br>667<br>573<br>587<br>430                                                                                                      | Percent<br>5.7%<br>6.0%<br>6.3%<br>6.0%<br>6.2%<br>14.0%<br>15.0%<br>12.9%<br>13.2%<br>9.7%                                                                                             |
| 0 - 4<br>5 - 9<br>10 - 14<br>15 - 19<br>20 - 24<br>25 - 34<br>35 - 44<br>45 - 54<br>55 - 64<br>65 - 74<br>75 - 84                                                                                                                                                                                   | 284<br>308<br>384<br>369<br>244<br>571<br>771<br>636<br>298<br>128<br>74<br>30                                                                                         | Percent<br>6.9%<br>7.5%<br>9.4%<br>9.0%<br>6.0%<br>13.9%<br>18.8%<br>15.5%<br>7.3%<br>3.1%<br>1.8%                                                                                          | Number<br>264<br>290<br>349<br>302<br>277<br>617<br>623<br>672<br>568<br>256<br>256<br>105<br>47                                                                                    | Percent<br>6.0%<br>6.6%<br>8.0%<br>6.9%<br>6.3%<br>14.1%<br>14.3%<br>15.4%<br>13.0%<br>5.9%<br>2.4%                                                                                  | 267<br>282<br>296<br>312<br>273<br>633<br>648<br>619<br>603<br>312<br>124                                                                 | Percent<br>6.0%<br>6.4%<br>6.7%<br>7.1%<br>6.2%<br>14.3%<br>14.7%<br>14.0%<br>13.6%<br>7.1%<br>2.8%                                                                                                                                                                                                                                                                                                                                                                                                                                                                                                                                                                                                                                                                                                                                                                                                                                                                                                                                                                                                                                                                                                                                                                                                                                                                                                                                                                                                                                                                                                                                                                                                                                                                                                                                                                                                                                                                                                                                                                                                                                                                                                                                                                                                                                                                                                                                                                                                                                                                                                                                                                                                                                                                                                                                  | 253<br>267<br>279<br>265<br>276<br>622<br>667<br>573<br>587<br>430<br>161                                                                                               | Percent<br>5.7%<br>6.0%<br>6.3%<br>6.2%<br>14.0%<br>15.0%<br>12.9%<br>13.2%<br>9.7%<br>3.6%                                                                                             |
| 0 - 4<br>5 - 9<br>10 - 14<br>15 - 19<br>20 - 24<br>25 - 34<br>35 - 44<br>45 - 54<br>55 - 64<br>65 - 74<br>75 - 84                                                                                                                                                                                   | 284<br>308<br>384<br>369<br>244<br>571<br>771<br>636<br>298<br>128<br>74<br>30                                                                                         | Percent<br>6.9%<br>7.5%<br>9.4%<br>9.0%<br>6.0%<br>13.9%<br>18.8%<br>15.5%<br>7.3%<br>3.1%<br>1.8%<br>0.7%                                                                                  | Number<br>264<br>290<br>349<br>302<br>277<br>617<br>623<br>672<br>568<br>256<br>256<br>105<br>47                                                                                    | Percent<br>6.0%<br>6.6%<br>8.0%<br>6.3%<br>14.1%<br>14.3%<br>15.4%<br>13.0%<br>5.9%<br>2.4%<br>1.1%                                                                                  | 267<br>282<br>296<br>312<br>273<br>633<br>648<br>619<br>603<br>312<br>124                                                                 | Percent<br>6.0%<br>6.4%<br>6.7%<br>7.1%<br>6.2%<br>14.3%<br>14.7%<br>14.0%<br>13.6%<br>7.1%<br>2.8%<br>1.1%<br>2024                                                                                                                                                                                                                                                                                                                                                                                                                                                                                                                                                                                                                                                                                                                                                                                                                                                                                                                                                                                                                                                                                                                                                                                                                                                                                                                                                                                                                                                                                                                                                                                                                                                                                                                                                                                                                                                                                                                                                                                                                                                                                                                                                                                                                                                                                                                                                                                                                                                                                                                                                                                                                                                                                                                  | 253<br>267<br>279<br>265<br>276<br>622<br>667<br>573<br>587<br>430<br>161                                                                                               | Percent<br>5.7%<br>6.0%<br>6.3%<br>6.2%<br>14.0%<br>15.0%<br>12.9%<br>13.2%<br>9.7%<br>3.6%<br>1.2%                                                                                     |
| 0 - 4<br>5 - 9<br>10 - 14<br>15 - 19<br>20 - 24<br>25 - 34<br>35 - 44<br>45 - 54<br>55 - 64<br>65 - 74<br>75 - 84<br>85+                                                                                                                                                                            | 284<br>308<br>384<br>369<br>244<br>571<br>771<br>636<br>298<br>128<br>74<br>30<br><b>Cer</b>                                                                           | Percent<br>6.9%<br>7.5%<br>9.4%<br>9.0%<br>6.0%<br>13.9%<br>13.9%<br>18.8%<br>15.5%<br>7.3%<br>3.1%<br>1.8%<br>0.7%                                                                         | Number<br>264<br>290<br>349<br>302<br>277<br>617<br>623<br>672<br>568<br>256<br>256<br>105<br>47<br>47                                                                              | Percent<br>6.0%<br>6.6%<br>8.0%<br>6.9%<br>6.3%<br>14.1%<br>14.3%<br>15.4%<br>13.0%<br>5.9%<br>2.4%<br>1.1%<br>sus 2020                                                              | 267<br>282<br>296<br>312<br>273<br>633<br>648<br>619<br>603<br>312<br>124<br>49                                                           | Percent<br>6.0%<br>6.4%<br>6.7%<br>7.1%<br>6.2%<br>14.3%<br>14.7%<br>14.0%<br>13.6%<br>7.1%<br>2.8%<br>1.1%<br>2.8%<br>1.1%<br>Percent                                                                                                                                                                                                                                                                                                                                                                                                                                                                                                                                                                                                                                                                                                                                                                                                                                                                                                                                                                                                                                                                                                                                                                                                                                                                                                                                                                                                                                                                                                                                                                                                                                                                                                                                                                                                                                                                                                                                                                                                                                                                                                                                                                                                                                                                                                                                                                                                                                                                                                                                                                                                                                                                                               | 253<br>267<br>279<br>265<br>276<br>622<br>667<br>573<br>587<br>430<br>161<br>53                                                                                         | Percent<br>5.7%<br>6.0%<br>6.3%<br>6.2%<br>14.0%<br>15.0%<br>12.9%<br>13.2%<br>9.7%<br>3.6%<br>1.2%<br><b>2029</b>                                                                      |
| 0 - 4<br>5 - 9<br>10 - 14<br>15 - 19<br>20 - 24<br>25 - 34<br>35 - 44<br>45 - 54<br>55 - 64<br>65 - 74<br>75 - 84<br>85+<br><b>Race and Ethnicity</b>                                                                                                                                               | 284<br>308<br>384<br>369<br>244<br>571<br>771<br>636<br>298<br>128<br>74<br>30<br>74<br>30<br><b>Cen</b><br>Number                                                     | Percent<br>6.9%<br>7.5%<br>9.4%<br>9.0%<br>6.0%<br>13.9%<br>18.8%<br>15.5%<br>7.3%<br>3.1%<br>1.8%<br>0.7%<br>Percent                                                                       | Number<br>264<br>290<br>349<br>302<br>277<br>617<br>623<br>672<br>568<br>256<br>105<br>47<br>47<br><b>Cen</b><br>Number                                                             | Percent<br>6.0%<br>6.6%<br>8.0%<br>6.9%<br>6.3%<br>14.1%<br>14.3%<br>15.4%<br>13.0%<br>5.9%<br>2.4%<br>1.1%<br>sus 2020<br>Percent                                                   | 267<br>282<br>296<br>312<br>273<br>633<br>648<br>619<br>603<br>312<br>124<br>49<br>Number                                                 | Percent<br>6.0%<br>6.4%<br>6.7%<br>7.1%<br>6.2%<br>14.3%<br>14.7%<br>14.0%<br>13.6%<br>7.1%<br>2.8%<br>1.1%<br>2.8%<br>1.1%<br>Percent                                                                                                                                                                                                                                                                                                                                                                                                                                                                                                                                                                                                                                                                                                                                                                                                                                                                                                                                                                                                                                                                                                                                                                                                                                                                                                                                                                                                                                                                                                                                                                                                                                                                                                                                                                                                                                                                                                                                                                                                                                                                                                                                                                                                                                                                                                                                                                                                                                                                                                                                                                                                                                                                                               | 253<br>267<br>279<br>265<br>276<br>622<br>667<br>573<br>587<br>430<br>161<br>53<br>                                                                                     | Percent<br>5.7%<br>6.0%<br>6.3%<br>6.2%<br>14.0%<br>15.0%<br>12.9%<br>13.2%<br>9.7%<br>3.6%<br>1.2%<br><b>2029</b><br>Percent                                                           |
| 0 - 4<br>5 - 9<br>10 - 14<br>15 - 19<br>20 - 24<br>25 - 34<br>35 - 44<br>45 - 54<br>55 - 64<br>65 - 74<br>75 - 84<br>85+<br><b>Race and Ethnicity</b><br>White Alone                                                                                                                                | 284<br>308<br>384<br>369<br>244<br>571<br>771<br>636<br>298<br>128<br>74<br>30<br>74<br>30<br><b>Cen</b><br>Number<br>1,133                                            | Percent<br>6.9%<br>7.5%<br>9.4%<br>9.0%<br>6.0%<br>13.9%<br>18.8%<br>15.5%<br>7.3%<br>3.1%<br>1.8%<br>0.7%<br>Percent<br>27.6%                                                              | Number<br>264<br>290<br>349<br>302<br>277<br>617<br>623<br>672<br>568<br>256<br>105<br>47<br>47<br><b>Cen</b><br>Number<br>709                                                      | Percent<br>6.0%<br>6.6%<br>8.0%<br>6.9%<br>6.3%<br>14.1%<br>14.3%<br>15.4%<br>13.0%<br>5.9%<br>2.4%<br>1.1%<br>sus 2020<br>Percent<br>16.2%                                          | 267<br>282<br>296<br>312<br>273<br>633<br>648<br>619<br>603<br>312<br>124<br>49<br>Number<br>632                                          | Percent<br>6.0%<br>6.4%<br>6.7%<br>7.1%<br>6.2%<br>14.3%<br>14.7%<br>14.7%<br>14.0%<br>13.6%<br>7.1%<br>2.8%<br>1.1%<br>2024<br>Percent<br>14.3%                                                                                                                                                                                                                                                                                                                                                                                                                                                                                                                                                                                                                                                                                                                                                                                                                                                                                                                                                                                                                                                                                                                                                                                                                                                                                                                                                                                                                                                                                                                                                                                                                                                                                                                                                                                                                                                                                                                                                                                                                                                                                                                                                                                                                                                                                                                                                                                                                                                                                                                                                                                                                                                                                     | 253<br>267<br>279<br>265<br>276<br>622<br>667<br>573<br>587<br>430<br>161<br>53<br>                                                                                     | Percent<br>5.7%<br>6.0%<br>6.3%<br>6.2%<br>14.0%<br>15.0%<br>12.9%<br>13.2%<br>9.7%<br>3.6%<br>1.2%<br><b>2029</b><br>Percent<br>13.4%                                                  |
| 0 - 4<br>5 - 9<br>10 - 14<br>15 - 19<br>20 - 24<br>25 - 34<br>35 - 44<br>45 - 54<br>55 - 64<br>65 - 74<br>75 - 84<br>85+<br><b>Race and Ethnicity</b><br>White Alone<br>Black Alone                                                                                                                 | 284<br>308<br>384<br>369<br>244<br>571<br>771<br>636<br>298<br>128<br>74<br>30<br><b>Cer</b><br>Number<br>1,133<br>2,457                                               | Percent<br>6.9%<br>7.5%<br>9.4%<br>9.0%<br>6.0%<br>13.9%<br>18.8%<br>15.5%<br>7.3%<br>3.1%<br>1.8%<br>0.7%<br>Percent<br>27.6%<br>60.0%                                                     | Number<br>264<br>290<br>349<br>302<br>277<br>617<br>623<br>672<br>568<br>256<br>105<br>47<br>256<br>105<br>47<br><b>Cen</b><br>Number<br>709<br>2,885                               | Percent<br>6.0%<br>6.6%<br>8.0%<br>6.9%<br>6.3%<br>14.1%<br>14.3%<br>15.4%<br>13.0%<br>5.9%<br>2.4%<br>1.1%<br>sus 2020<br>Percent<br>16.2%<br>66.0%                                 | 267<br>282<br>296<br>312<br>273<br>633<br>648<br>619<br>603<br>312<br>124<br>49<br>Number<br>632<br>2,970                                 | Percent<br>6.0%<br>6.4%<br>6.7%<br>7.1%<br>6.2%<br>14.3%<br>14.7%<br>14.7%<br>14.0%<br>13.6%<br>7.1%<br>2.8%<br>1.1%<br>2.8%<br>1.1%<br>2.8%<br>1.1%<br>2.8%<br>1.1%<br>2.8%<br>1.1%<br>2.8%<br>1.1%<br>2.8%<br>1.1%<br>2.8%<br>1.1%<br>2.8%<br>1.1%<br>2.8%<br>1.1%<br>2.8%<br>1.1%<br>2.8%<br>1.1%<br>2.8%<br>1.1%<br>2.8%<br>1.1%<br>2.8%<br>1.1%<br>2.8%<br>1.1%<br>2.8%<br>1.1%<br>2.8%<br>1.1%<br>2.8%<br>1.1%<br>2.8%<br>1.1%<br>2.8%<br>1.1%<br>2.8%<br>1.1%<br>2.8%<br>1.1%<br>2.8%<br>1.1%<br>2.8%<br>1.1%<br>2.8%<br>1.1%<br>2.8%<br>1.1%<br>2.8%<br>1.1%<br>2.8%<br>1.1%<br>2.8%<br>1.1%<br>2.8%<br>1.1%<br>2.8%<br>1.1%<br>2.8%<br>1.1%<br>2.8%<br>1.1%<br>2.8%<br>1.1%<br>2.8%<br>1.1%<br>2.8%<br>2.8%<br>1.1%<br>2.8%<br>2.8%<br>2.8%<br>2.8%<br>2.8%<br>2.8%<br>2.8%<br>2.8%<br>2.8%<br>2.8%<br>2.8%<br>2.8%<br>2.8%<br>2.8%<br>2.8%<br>2.8%<br>2.8%<br>2.8%<br>2.8%<br>2.8%<br>2.8%<br>2.8%<br>2.8%<br>2.8%<br>2.8%<br>2.8%<br>2.8%<br>2.8%<br>2.8%<br>2.8%<br>2.8%<br>2.8%<br>2.8%<br>2.8%<br>2.8%<br>2.8%<br>2.8%<br>2.8%<br>2.8%<br>2.8%<br>2.8%<br>2.8%<br>2.8%<br>2.8%<br>2.8%<br>2.8%<br>2.8%<br>2.8%<br>2.8%<br>2.8%<br>2.8%<br>2.8%<br>2.8%<br>2.8%<br>2.8%<br>2.8%<br>2.8%<br>2.8%<br>2.8%<br>2.8%<br>2.8%<br>2.8%<br>2.8%<br>2.8%<br>2.8%<br>2.8%<br>2.8%<br>2.8%<br>2.8%<br>2.8%<br>2.8%<br>2.8%<br>2.8%<br>2.8%<br>2.8%<br>2.8%<br>2.8%<br>2.8%<br>2.8%<br>2.8%<br>2.8%<br>2.8%<br>2.8%<br>2.8%<br>2.8%<br>2.8%<br>2.8%<br>2.8%<br>2.8%<br>2.8%<br>2.8%<br>2.8%<br>2.8%<br>2.8%<br>2.8%<br>2.8%<br>2.8%<br>2.8%<br>2.8%<br>2.8%<br>2.8%<br>2.8%<br>2.8%<br>2.8%<br>2.8%<br>2.8%<br>2.8%<br>2.8%<br>2.8%<br>2.8%<br>2.8%<br>2.8%<br>2.8%<br>2.8%<br>2.8%<br>2.8%<br>2.8%<br>2.8%<br>2.8%<br>2.8%<br>2.8%<br>2.8%<br>2.8%<br>2.8%<br>2.8%<br>2.8%<br>2.8%<br>2.8%<br>2.8%<br>2.8%<br>2.8%<br>2.8%<br>2.8%<br>2.8%<br>2.8%<br>2.8%<br>2.8%<br>2.8%<br>2.8%<br>2.8%<br>2.8%<br>2.8%<br>2.8%<br>2.8%<br>2.8%<br>2.8%<br>2.8%<br>2.8%<br>2.8%<br>2.8%<br>2.8%<br>2.8%<br>2.8%<br>2.8%<br>2.8%<br>2.8%<br>2.8%<br>2.8%<br>2.8%<br>2.8%<br>2.8%<br>2.8%<br>2.8%<br>2.8%<br>2.8%<br>2.8%<br>2.8%<br>2.8%<br>2.8%<br>2.8%<br>2.8%<br>2.8%<br>2.8%<br>2.8%<br>2.8%<br>2.8%<br>2.8%<br>2.8%<br>2.8%<br>2.8%<br>2.8%<br>2.8%<br>2.8%<br>2.8%<br>2.8%<br>2.8%<br>2.8%<br>2.8%<br>2.8%<br>2.8%<br>2.8%<br>2.8%<br>2.8%<br>2.8%<br>2.8%<br>2.8%<br>2.8%<br>2.8%<br>2.8%<br>2.8%<br>2.8%<br>2.8%<br>2.8%<br>2.8%<br>2.8%<br>2.8%<br>2.8%<br>2.8%<br>2.8%<br>2.8%<br>2.8%<br>2.8%<br>2.8%<br>2.8%<br>2.8%<br>2.8%<br>2.8%<br>2.8%<br>2.8%<br>2.8%<br>2.8%<br>2.8%<br>2.8%<br>2.8%<br>2.8%<br>2.8%<br>2.8%<br>2.8%<br>2.8%<br>2.8%<br>2.8%<br>2.8%<br>2.8%<br>2.8%<br>2.8%<br>2.8%<br>2.8%<br>2.8%<br>2.8%<br>2.8%<br>2.8%<br>2.8%<br>2.8%<br>2.8%<br>2.8%<br>2.8%<br>2.8%<br>2.8%<br>2.8%<br>2.8%<br>2.8%<br>2.8%<br>2.8% | 253<br>267<br>279<br>265<br>276<br>622<br>667<br>573<br>587<br>430<br>161<br>53<br>                                                                                     | Percent<br>5.7%<br>6.0%<br>6.3%<br>6.2%<br>14.0%<br>15.0%<br>12.9%<br>13.2%<br>9.7%<br>3.6%<br>1.2%<br><b>2029</b><br>Percent<br>13.4%<br>67.2%                                         |
| 0 - 4<br>5 - 9<br>10 - 14<br>15 - 19<br>20 - 24<br>25 - 34<br>35 - 44<br>45 - 54<br>55 - 64<br>65 - 74<br>75 - 84<br>85+<br><b>Race and Ethnicity</b><br>White Alone<br>Black Alone<br>American Indian Alone                                                                                        | 284<br>308<br>384<br>369<br>244<br>571<br>771<br>636<br>298<br>128<br>74<br>30<br><b>Cer</b><br>Number<br>1,133<br>2,457<br>13                                         | Percent<br>6.9%<br>7.5%<br>9.4%<br>9.0%<br>6.0%<br>13.9%<br>18.8%<br>15.5%<br>7.3%<br>3.1%<br>1.8%<br>0.7%<br><b>bsus 2010</b><br>Percent<br>27.6%<br>60.0%<br>0.3%                         | Number<br>264<br>290<br>349<br>302<br>277<br>617<br>623<br>672<br>568<br>256<br>105<br>47<br>47<br><b>Cen</b><br>Number<br>709<br>2,885<br>20                                       | Percent<br>6.0%<br>6.6%<br>8.0%<br>6.9%<br>6.3%<br>14.1%<br>14.3%<br>15.4%<br>13.0%<br>5.9%<br>2.4%<br>1.1%<br>sus 2020<br>Percent<br>16.2%<br>66.0%<br>0.5%                         | 267<br>282<br>296<br>312<br>273<br>633<br>648<br>619<br>603<br>312<br>124<br>49<br>Number<br>632<br>2,970<br>20                           | Percent<br>6.0%<br>6.4%<br>7.1%<br>6.2%<br>14.3%<br>14.7%<br>14.0%<br>13.6%<br>7.1%<br>2.8%<br>1.1%<br>2.8%<br>1.1%<br>2.8%<br>1.1%<br>2.8%<br>1.1%<br>2.8%<br>1.1%<br>6.2%<br>1.1%<br>2.8%<br>1.1%<br>2.8%<br>1.1%<br>2.8%<br>1.1%<br>2.8%<br>1.1%<br>2.8%<br>1.1%<br>2.5%                                                                                                                                                                                                                                                                                                                                                                                                                                                                                                                                                                                                                                                                                                                                                                                                                                                                                                                                                                                                                                                                                                                                                                                                                                                                                                                                                                                                                                                                                                                                                                                                                                                                                                                                                                                                                                                                                                                                                                                                                                                                                                                                                                                                                                                                                                                                                                                                                                                                                                                                                          | 253<br>267<br>279<br>265<br>276<br>622<br>667<br>573<br>587<br>430<br>161<br>53<br>                                                                                     | Percent<br>5.7%<br>6.0%<br>6.3%<br>6.2%<br>14.0%<br>15.0%<br>12.9%<br>13.2%<br>9.7%<br>3.6%<br>1.2%<br><b>2029</b><br>Percent<br>13.4%<br>67.2%<br>0.5%                                 |
| 0 - 4<br>5 - 9<br>10 - 14<br>15 - 19<br>20 - 24<br>25 - 34<br>35 - 44<br>45 - 54<br>55 - 64<br>65 - 74<br>75 - 84<br>85+<br><b>Race and Ethnicity</b><br>White Alone<br>Black Alone<br>American Indian Alone<br>Asian Alone                                                                         | 284<br>308<br>384<br>369<br>244<br>571<br>771<br>636<br>298<br>128<br>74<br>30<br><b>Cer</b><br>Number<br>1,133<br>2,457<br>13<br>2,457                                | Percent<br>6.9%<br>7.5%<br>9.4%<br>9.0%<br>6.0%<br>13.9%<br>18.8%<br>15.5%<br>7.3%<br>3.1%<br>1.8%<br>0.7%<br><b>hsus 2010</b><br>Percent<br>27.6%<br>60.0%<br>0.3%<br>5.2%                 | Number<br>264<br>290<br>349<br>302<br>277<br>617<br>623<br>672<br>568<br>256<br>105<br>47<br>256<br>105<br>47<br><b>Cen</b><br>709<br>2,885<br>20<br>20<br>233                      | Percent<br>6.0%<br>6.6%<br>8.0%<br>6.9%<br>6.3%<br>14.1%<br>14.3%<br>15.4%<br>13.0%<br>5.9%<br>2.4%<br>1.1%<br>sus 2020<br>Percent<br>16.2%<br>66.0%<br>0.5%<br>5.3%                 | 267<br>282<br>296<br>312<br>273<br>633<br>648<br>619<br>603<br>312<br>124<br>49<br>Number<br>632<br>2,970<br>20<br>244                    | Percent<br>6.0%<br>6.4%<br>7.1%<br>6.2%<br>14.3%<br>14.7%<br>14.0%<br>13.6%<br>7.1%<br>2.8%<br>1.1%<br>2.8%<br>1.1%<br>2024<br>Percent<br>14.3%<br>67.3%<br>0.5%<br>0.1%<br>6.1%                                                                                                                                                                                                                                                                                                                                                                                                                                                                                                                                                                                                                                                                                                                                                                                                                                                                                                                                                                                                                                                                                                                                                                                                                                                                                                                                                                                                                                                                                                                                                                                                                                                                                                                                                                                                                                                                                                                                                                                                                                                                                                                                                                                                                                                                                                                                                                                                                                                                                                                                                                                                                                                     | 253<br>267<br>279<br>265<br>276<br>622<br>667<br>573<br>587<br>430<br>161<br>53<br>Number<br>596<br>2,978<br>20<br>257                                                  | Percent<br>5.7%<br>6.0%<br>6.3%<br>6.2%<br>14.0%<br>15.0%<br>12.9%<br>13.2%<br>9.7%<br>3.6%<br>1.2%<br>2029<br>Percent<br>13.4%<br>67.2%<br>0.5%                                        |
| 0 - 4<br>5 - 9<br>10 - 14<br>15 - 19<br>20 - 24<br>25 - 34<br>35 - 44<br>45 - 54<br>55 - 64<br>65 - 74<br>75 - 84<br>85+<br><b>Race and Ethnicity</b><br>White Alone<br>Black Alone<br>American Indian Alone<br>Asian Alone<br>Pacific Islander Alone                                               | 284<br>308<br>384<br>369<br>244<br>571<br>771<br>636<br>298<br>128<br>74<br>30<br><b>Cer</b><br>1,133<br>2,457<br>13<br>2,457<br>13<br>2,15<br>5                       | Percent<br>6.9%<br>7.5%<br>9.4%<br>9.0%<br>6.0%<br>13.9%<br>18.8%<br>15.5%<br>7.3%<br>3.1%<br>1.8%<br>0.7%<br>Percent<br>27.6%<br>60.0%<br>0.3%<br>5.2%<br>0.1%                             | Number<br>264<br>290<br>349<br>302<br>277<br>617<br>623<br>672<br>568<br>256<br>105<br>47<br>256<br>105<br>47<br><b>Cen</b><br>709<br>2,885<br>20<br>2,885<br>20<br>233<br>6        | Percent<br>6.0%<br>6.6%<br>8.0%<br>6.9%<br>6.3%<br>14.1%<br>14.3%<br>15.4%<br>13.0%<br>5.9%<br>2.4%<br>1.1%<br>sus 2020<br>Percent<br>16.2%<br>66.0%<br>0.5%<br>5.3%<br>0.1%         | 267<br>282<br>296<br>312<br>273<br>633<br>648<br>619<br>603<br>312<br>124<br>49<br>Number<br>632<br>2,970<br>20<br>244<br>5               | Percent<br>6.0%<br>6.4%<br>7.1%<br>6.2%<br>14.3%<br>14.7%<br>14.7%<br>14.0%<br>13.6%<br>7.1%<br>2.8%<br>1.1%<br>2024<br>Percent<br>14.3%<br>67.3%<br>0.5%<br>0.1%<br>6.1%                                                                                                                                                                                                                                                                                                                                                                                                                                                                                                                                                                                                                                                                                                                                                                                                                                                                                                                                                                                                                                                                                                                                                                                                                                                                                                                                                                                                                                                                                                                                                                                                                                                                                                                                                                                                                                                                                                                                                                                                                                                                                                                                                                                                                                                                                                                                                                                                                                                                                                                                                                                                                                                            | 253<br>267<br>279<br>265<br>276<br>622<br>667<br>573<br>587<br>430<br>161<br>53<br>8<br>8<br>430<br>161<br>53<br>587<br>2,978<br>2,978<br>20<br>2,978<br>20<br>257<br>5 | Percent<br>5.7%<br>6.0%<br>6.3%<br>6.2%<br>14.0%<br>15.0%<br>12.9%<br>13.2%<br>9.7%<br>3.6%<br>1.2%<br>2029<br>Percent<br>13.4%<br>67.2%<br>0.5%<br>5.8%<br>0.1%                        |
| 0 - 4<br>5 - 9<br>10 - 14<br>15 - 19<br>20 - 24<br>25 - 34<br>35 - 44<br>45 - 54<br>55 - 64<br>65 - 74<br>75 - 84<br>85+<br><b>Race and Ethnicity</b><br>White Alone<br>Black Alone<br>American Indian Alone<br>Asian Alone<br>Pacific Islander Alone<br>Some Other Race Alone<br>Two or More Races | 284<br>308<br>384<br>369<br>244<br>571<br>771<br>636<br>298<br>128<br>74<br>30<br><b>Cer</b><br>1,133<br>2,457<br>13<br>2,457<br>13<br>215<br>5<br>88<br>88<br>187     | Percent<br>6.9%<br>7.5%<br>9.4%<br>9.0%<br>6.0%<br>13.9%<br>18.8%<br>15.5%<br>7.3%<br>3.1%<br>1.8%<br>0.7%<br><b>Descent</b><br>27.6%<br>60.0%<br>0.3%<br>5.2%<br>0.1%<br>2.1%<br>4.6%      | Number<br>264<br>290<br>349<br>302<br>277<br>617<br>623<br>672<br>568<br>256<br>105<br>47<br><b>Cen</b><br>Number<br>709<br>2,885<br>20<br>233<br>6<br>241<br>274                   | Percent<br>6.0%<br>6.6%<br>8.0%<br>6.3%<br>14.1%<br>14.3%<br>15.4%<br>13.0%<br>5.9%<br>2.4%<br>1.1%<br>sus 2020<br>Percent<br>16.2%<br>66.0%<br>0.5%<br>5.3%<br>0.1%<br>5.5%<br>6.3% | 267<br>282<br>296<br>312<br>273<br>633<br>648<br>619<br>603<br>312<br>124<br>49<br>Number<br>632<br>2,970<br>20<br>244<br>5<br>269<br>276 | Percent<br>6.0%<br>6.4%<br>6.7%<br>7.1%<br>6.2%<br>14.3%<br>14.7%<br>14.0%<br>13.6%<br>7.1%<br>2.8%<br>1.1%<br>2.8%<br>1.1%<br>2024<br>Percent<br>14.3%<br>67.3%<br>0.5%<br>5.5%<br>0.1%<br>6.1%<br>6.2%                                                                                                                                                                                                                                                                                                                                                                                                                                                                                                                                                                                                                                                                                                                                                                                                                                                                                                                                                                                                                                                                                                                                                                                                                                                                                                                                                                                                                                                                                                                                                                                                                                                                                                                                                                                                                                                                                                                                                                                                                                                                                                                                                                                                                                                                                                                                                                                                                                                                                                                                                                                                                             | 253<br>267<br>279<br>265<br>276<br>622<br>667<br>573<br>587<br>430<br>161<br>53<br>                                                                                     | Percent<br>5.7%<br>6.0%<br>6.3%<br>6.2%<br>14.0%<br>15.0%<br>12.9%<br>13.2%<br>9.7%<br>3.6%<br>1.2%<br><b>2029</b><br>Percent<br>13.4%<br>67.2%<br>0.5%<br>5.8%<br>0.1%<br>6.6%<br>6.5% |
| 0 - 4<br>5 - 9<br>10 - 14<br>15 - 19<br>20 - 24<br>25 - 34<br>35 - 44<br>45 - 54<br>55 - 64<br>65 - 74<br>75 - 84<br>85+<br><b>Race and Ethnicity</b><br>White Alone<br>Black Alone<br>Black Alone<br>American Indian Alone<br>Asian Alone<br>Pacific Islander Alone<br>Some Other Race Alone       | 284<br>308<br>384<br>369<br>244<br>571<br>771<br>636<br>298<br>128<br>74<br>30<br><b>Cen</b><br>1,133<br>2,457<br>13<br>2,457<br>13<br>2,457<br>13<br>2,457<br>5<br>88 | Percent<br>6.9%<br>7.5%<br>9.4%<br>9.0%<br>6.0%<br>13.9%<br>18.8%<br>15.5%<br>7.3%<br>3.1%<br>1.8%<br>0.7%<br><b>hsus 2010</b><br>Percent<br>27.6%<br>60.0%<br>0.3%<br>5.2%<br>0.1%<br>2.1% | Number<br>264<br>290<br>349<br>302<br>277<br>617<br>623<br>672<br>568<br>256<br>105<br>47<br>256<br>105<br>47<br><b>Cen</b><br>709<br>2,885<br>20<br>2,885<br>20<br>233<br>6<br>241 | Percent<br>6.0%<br>6.6%<br>8.0%<br>6.3%<br>14.1%<br>14.3%<br>15.4%<br>13.0%<br>5.9%<br>2.4%<br>1.1%<br><b>sus 2020</b><br>Percent<br>16.2%<br>66.0%<br>0.5%<br>5.3%<br>0.1%<br>5.5%  | 267<br>282<br>296<br>312<br>273<br>633<br>648<br>619<br>603<br>312<br>124<br>49<br>Number<br>632<br>2,970<br>20<br>244<br>5<br>269        | Percent<br>6.0%<br>6.4%<br>6.7%<br>7.1%<br>6.2%<br>14.3%<br>14.7%<br>14.0%<br>13.6%<br>7.1%<br>2.8%<br>1.1%<br>2.8%<br>1.1%<br>2024<br>Percent<br>14.3%<br>67.3%<br>0.5%<br>5.5%<br>0.1%<br>6.1%<br>6.2%                                                                                                                                                                                                                                                                                                                                                                                                                                                                                                                                                                                                                                                                                                                                                                                                                                                                                                                                                                                                                                                                                                                                                                                                                                                                                                                                                                                                                                                                                                                                                                                                                                                                                                                                                                                                                                                                                                                                                                                                                                                                                                                                                                                                                                                                                                                                                                                                                                                                                                                                                                                                                             | 253<br>267<br>279<br>265<br>276<br>622<br>667<br>573<br>587<br>430<br>161<br>53<br>587<br>430<br>161<br>53<br>53<br>297<br>8<br>20<br>257<br>5<br>5<br>291              | Percent<br>5.7%<br>6.0%<br>6.3%<br>6.2%<br>14.0%<br>15.0%<br>12.9%<br>13.2%<br>9.7%<br>3.6%<br>1.2%<br>2029<br>Percent<br>13.4%<br>67.2%<br>0.5%<br>5.8%<br>0.1%<br>6.6%                |