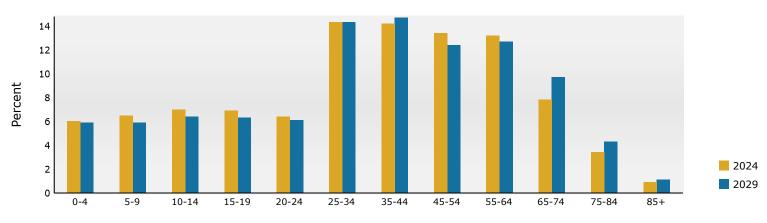

Charles County Plaza

3200 Plaza Way, Waldorf, Maryland, 20603 Ring: 1 mile radius Prepared by Esri

Latitude: 38.62511 Longitude: -76.91464

| Summary                                                                                                                                                                                                                                                                                             |                                                                                                                                                                        | Census 2                                                                                                                                                                                    | 2010                                                                                                                                                                                | Census 202                                                                                                                                                                           | 20                                                                                                                                        | 2024                                                                                                                                                                                                                                                                                                                                                                                                                                                                                                                                                                                                                                                                                                                                                                                                                                                                                                                                                                                                                                                                                                                                                                                                                                                                                                                                                                                                                                                                                                                                                                                                                                                                                                                                                                                                                                                                                                                                                                                                                                                                                                                                                                                                                                                                                                                                                                                                                                                                                                                                                                                                                                                                                                                                                                                                                                 | 4                                                                                                                                                                       | 2029                                                                                                                                                                                    |
|-----------------------------------------------------------------------------------------------------------------------------------------------------------------------------------------------------------------------------------------------------------------------------------------------------|------------------------------------------------------------------------------------------------------------------------------------------------------------------------|---------------------------------------------------------------------------------------------------------------------------------------------------------------------------------------------|-------------------------------------------------------------------------------------------------------------------------------------------------------------------------------------|--------------------------------------------------------------------------------------------------------------------------------------------------------------------------------------|-------------------------------------------------------------------------------------------------------------------------------------------|--------------------------------------------------------------------------------------------------------------------------------------------------------------------------------------------------------------------------------------------------------------------------------------------------------------------------------------------------------------------------------------------------------------------------------------------------------------------------------------------------------------------------------------------------------------------------------------------------------------------------------------------------------------------------------------------------------------------------------------------------------------------------------------------------------------------------------------------------------------------------------------------------------------------------------------------------------------------------------------------------------------------------------------------------------------------------------------------------------------------------------------------------------------------------------------------------------------------------------------------------------------------------------------------------------------------------------------------------------------------------------------------------------------------------------------------------------------------------------------------------------------------------------------------------------------------------------------------------------------------------------------------------------------------------------------------------------------------------------------------------------------------------------------------------------------------------------------------------------------------------------------------------------------------------------------------------------------------------------------------------------------------------------------------------------------------------------------------------------------------------------------------------------------------------------------------------------------------------------------------------------------------------------------------------------------------------------------------------------------------------------------------------------------------------------------------------------------------------------------------------------------------------------------------------------------------------------------------------------------------------------------------------------------------------------------------------------------------------------------------------------------------------------------------------------------------------------------|-------------------------------------------------------------------------------------------------------------------------------------------------------------------------|-----------------------------------------------------------------------------------------------------------------------------------------------------------------------------------------|
| Population                                                                                                                                                                                                                                                                                          |                                                                                                                                                                        | 4                                                                                                                                                                                           | ,098                                                                                                                                                                                | 4,36                                                                                                                                                                                 | 68                                                                                                                                        | 4,41                                                                                                                                                                                                                                                                                                                                                                                                                                                                                                                                                                                                                                                                                                                                                                                                                                                                                                                                                                                                                                                                                                                                                                                                                                                                                                                                                                                                                                                                                                                                                                                                                                                                                                                                                                                                                                                                                                                                                                                                                                                                                                                                                                                                                                                                                                                                                                                                                                                                                                                                                                                                                                                                                                                                                                                                                                 | 7                                                                                                                                                                       | 4,433                                                                                                                                                                                   |
| Households                                                                                                                                                                                                                                                                                          |                                                                                                                                                                        | 1                                                                                                                                                                                           | ,452                                                                                                                                                                                | 1,57                                                                                                                                                                                 | 78                                                                                                                                        | 1,62                                                                                                                                                                                                                                                                                                                                                                                                                                                                                                                                                                                                                                                                                                                                                                                                                                                                                                                                                                                                                                                                                                                                                                                                                                                                                                                                                                                                                                                                                                                                                                                                                                                                                                                                                                                                                                                                                                                                                                                                                                                                                                                                                                                                                                                                                                                                                                                                                                                                                                                                                                                                                                                                                                                                                                                                                                 | 0                                                                                                                                                                       | 1,640                                                                                                                                                                                   |
| Families                                                                                                                                                                                                                                                                                            |                                                                                                                                                                        |                                                                                                                                                                                             | ,038                                                                                                                                                                                | 1,13                                                                                                                                                                                 |                                                                                                                                           | 1,11                                                                                                                                                                                                                                                                                                                                                                                                                                                                                                                                                                                                                                                                                                                                                                                                                                                                                                                                                                                                                                                                                                                                                                                                                                                                                                                                                                                                                                                                                                                                                                                                                                                                                                                                                                                                                                                                                                                                                                                                                                                                                                                                                                                                                                                                                                                                                                                                                                                                                                                                                                                                                                                                                                                                                                                                                                 |                                                                                                                                                                         | 1,133                                                                                                                                                                                   |
| Average Household Size                                                                                                                                                                                                                                                                              |                                                                                                                                                                        |                                                                                                                                                                                             | 2.82                                                                                                                                                                                | 2.7                                                                                                                                                                                  |                                                                                                                                           | 2.7                                                                                                                                                                                                                                                                                                                                                                                                                                                                                                                                                                                                                                                                                                                                                                                                                                                                                                                                                                                                                                                                                                                                                                                                                                                                                                                                                                                                                                                                                                                                                                                                                                                                                                                                                                                                                                                                                                                                                                                                                                                                                                                                                                                                                                                                                                                                                                                                                                                                                                                                                                                                                                                                                                                                                                                                                                  |                                                                                                                                                                         | 2.68                                                                                                                                                                                    |
| Owner Occupied Housing Unit                                                                                                                                                                                                                                                                         |                                                                                                                                                                        | 1                                                                                                                                                                                           | ,097                                                                                                                                                                                | 1,10                                                                                                                                                                                 |                                                                                                                                           | 1,18                                                                                                                                                                                                                                                                                                                                                                                                                                                                                                                                                                                                                                                                                                                                                                                                                                                                                                                                                                                                                                                                                                                                                                                                                                                                                                                                                                                                                                                                                                                                                                                                                                                                                                                                                                                                                                                                                                                                                                                                                                                                                                                                                                                                                                                                                                                                                                                                                                                                                                                                                                                                                                                                                                                                                                                                                                 |                                                                                                                                                                         | 1,222                                                                                                                                                                                   |
| Renter Occupied Housing Unit                                                                                                                                                                                                                                                                        | ts                                                                                                                                                                     |                                                                                                                                                                                             | 354                                                                                                                                                                                 |                                                                                                                                                                                      | 69                                                                                                                                        | 43                                                                                                                                                                                                                                                                                                                                                                                                                                                                                                                                                                                                                                                                                                                                                                                                                                                                                                                                                                                                                                                                                                                                                                                                                                                                                                                                                                                                                                                                                                                                                                                                                                                                                                                                                                                                                                                                                                                                                                                                                                                                                                                                                                                                                                                                                                                                                                                                                                                                                                                                                                                                                                                                                                                                                                                                                                   |                                                                                                                                                                         | 417                                                                                                                                                                                     |
| Median Age                                                                                                                                                                                                                                                                                          |                                                                                                                                                                        |                                                                                                                                                                                             | 33.2                                                                                                                                                                                | 36                                                                                                                                                                                   | .3                                                                                                                                        | 37.                                                                                                                                                                                                                                                                                                                                                                                                                                                                                                                                                                                                                                                                                                                                                                                                                                                                                                                                                                                                                                                                                                                                                                                                                                                                                                                                                                                                                                                                                                                                                                                                                                                                                                                                                                                                                                                                                                                                                                                                                                                                                                                                                                                                                                                                                                                                                                                                                                                                                                                                                                                                                                                                                                                                                                                                                                  | 3                                                                                                                                                                       | 38.6                                                                                                                                                                                    |
| Trends: 2024-2029 Annual R                                                                                                                                                                                                                                                                          | ate                                                                                                                                                                    |                                                                                                                                                                                             | Area                                                                                                                                                                                |                                                                                                                                                                                      |                                                                                                                                           | State                                                                                                                                                                                                                                                                                                                                                                                                                                                                                                                                                                                                                                                                                                                                                                                                                                                                                                                                                                                                                                                                                                                                                                                                                                                                                                                                                                                                                                                                                                                                                                                                                                                                                                                                                                                                                                                                                                                                                                                                                                                                                                                                                                                                                                                                                                                                                                                                                                                                                                                                                                                                                                                                                                                                                                                                                                |                                                                                                                                                                         | National                                                                                                                                                                                |
| Population                                                                                                                                                                                                                                                                                          |                                                                                                                                                                        |                                                                                                                                                                                             | 0.07%                                                                                                                                                                               |                                                                                                                                                                                      |                                                                                                                                           | 0.21%                                                                                                                                                                                                                                                                                                                                                                                                                                                                                                                                                                                                                                                                                                                                                                                                                                                                                                                                                                                                                                                                                                                                                                                                                                                                                                                                                                                                                                                                                                                                                                                                                                                                                                                                                                                                                                                                                                                                                                                                                                                                                                                                                                                                                                                                                                                                                                                                                                                                                                                                                                                                                                                                                                                                                                                                                                |                                                                                                                                                                         | 0.38%                                                                                                                                                                                   |
| Households                                                                                                                                                                                                                                                                                          |                                                                                                                                                                        |                                                                                                                                                                                             | 0.25%                                                                                                                                                                               |                                                                                                                                                                                      |                                                                                                                                           | 0.45%                                                                                                                                                                                                                                                                                                                                                                                                                                                                                                                                                                                                                                                                                                                                                                                                                                                                                                                                                                                                                                                                                                                                                                                                                                                                                                                                                                                                                                                                                                                                                                                                                                                                                                                                                                                                                                                                                                                                                                                                                                                                                                                                                                                                                                                                                                                                                                                                                                                                                                                                                                                                                                                                                                                                                                                                                                |                                                                                                                                                                         | 0.64%                                                                                                                                                                                   |
| Families                                                                                                                                                                                                                                                                                            |                                                                                                                                                                        |                                                                                                                                                                                             | 0.28%                                                                                                                                                                               |                                                                                                                                                                                      |                                                                                                                                           | 0.35%                                                                                                                                                                                                                                                                                                                                                                                                                                                                                                                                                                                                                                                                                                                                                                                                                                                                                                                                                                                                                                                                                                                                                                                                                                                                                                                                                                                                                                                                                                                                                                                                                                                                                                                                                                                                                                                                                                                                                                                                                                                                                                                                                                                                                                                                                                                                                                                                                                                                                                                                                                                                                                                                                                                                                                                                                                |                                                                                                                                                                         | 0.56%                                                                                                                                                                                   |
| Owner HHs                                                                                                                                                                                                                                                                                           |                                                                                                                                                                        |                                                                                                                                                                                             | 0.67%                                                                                                                                                                               |                                                                                                                                                                                      |                                                                                                                                           | 0.94%                                                                                                                                                                                                                                                                                                                                                                                                                                                                                                                                                                                                                                                                                                                                                                                                                                                                                                                                                                                                                                                                                                                                                                                                                                                                                                                                                                                                                                                                                                                                                                                                                                                                                                                                                                                                                                                                                                                                                                                                                                                                                                                                                                                                                                                                                                                                                                                                                                                                                                                                                                                                                                                                                                                                                                                                                                |                                                                                                                                                                         | 0.97%                                                                                                                                                                                   |
| Median Household Income                                                                                                                                                                                                                                                                             |                                                                                                                                                                        |                                                                                                                                                                                             | 2.11%                                                                                                                                                                               |                                                                                                                                                                                      |                                                                                                                                           | 1.95%                                                                                                                                                                                                                                                                                                                                                                                                                                                                                                                                                                                                                                                                                                                                                                                                                                                                                                                                                                                                                                                                                                                                                                                                                                                                                                                                                                                                                                                                                                                                                                                                                                                                                                                                                                                                                                                                                                                                                                                                                                                                                                                                                                                                                                                                                                                                                                                                                                                                                                                                                                                                                                                                                                                                                                                                                                |                                                                                                                                                                         | 2.95%                                                                                                                                                                                   |
|                                                                                                                                                                                                                                                                                                     |                                                                                                                                                                        |                                                                                                                                                                                             |                                                                                                                                                                                     |                                                                                                                                                                                      |                                                                                                                                           | 2024                                                                                                                                                                                                                                                                                                                                                                                                                                                                                                                                                                                                                                                                                                                                                                                                                                                                                                                                                                                                                                                                                                                                                                                                                                                                                                                                                                                                                                                                                                                                                                                                                                                                                                                                                                                                                                                                                                                                                                                                                                                                                                                                                                                                                                                                                                                                                                                                                                                                                                                                                                                                                                                                                                                                                                                                                                 | NL seles                                                                                                                                                                | 2029                                                                                                                                                                                    |
| Households by Income                                                                                                                                                                                                                                                                                |                                                                                                                                                                        |                                                                                                                                                                                             |                                                                                                                                                                                     | Nu                                                                                                                                                                                   |                                                                                                                                           | Percent                                                                                                                                                                                                                                                                                                                                                                                                                                                                                                                                                                                                                                                                                                                                                                                                                                                                                                                                                                                                                                                                                                                                                                                                                                                                                                                                                                                                                                                                                                                                                                                                                                                                                                                                                                                                                                                                                                                                                                                                                                                                                                                                                                                                                                                                                                                                                                                                                                                                                                                                                                                                                                                                                                                                                                                                                              | Number                                                                                                                                                                  | Percent                                                                                                                                                                                 |
| <\$15,000                                                                                                                                                                                                                                                                                           |                                                                                                                                                                        |                                                                                                                                                                                             |                                                                                                                                                                                     |                                                                                                                                                                                      | 54                                                                                                                                        | 3.3%                                                                                                                                                                                                                                                                                                                                                                                                                                                                                                                                                                                                                                                                                                                                                                                                                                                                                                                                                                                                                                                                                                                                                                                                                                                                                                                                                                                                                                                                                                                                                                                                                                                                                                                                                                                                                                                                                                                                                                                                                                                                                                                                                                                                                                                                                                                                                                                                                                                                                                                                                                                                                                                                                                                                                                                                                                 | 48                                                                                                                                                                      | 2.9%                                                                                                                                                                                    |
| \$15,000 - \$24,999                                                                                                                                                                                                                                                                                 |                                                                                                                                                                        |                                                                                                                                                                                             |                                                                                                                                                                                     |                                                                                                                                                                                      | 69                                                                                                                                        | 4.3%                                                                                                                                                                                                                                                                                                                                                                                                                                                                                                                                                                                                                                                                                                                                                                                                                                                                                                                                                                                                                                                                                                                                                                                                                                                                                                                                                                                                                                                                                                                                                                                                                                                                                                                                                                                                                                                                                                                                                                                                                                                                                                                                                                                                                                                                                                                                                                                                                                                                                                                                                                                                                                                                                                                                                                                                                                 | 52                                                                                                                                                                      | 3.2%                                                                                                                                                                                    |
| \$25,000 - \$34,999                                                                                                                                                                                                                                                                                 |                                                                                                                                                                        |                                                                                                                                                                                             |                                                                                                                                                                                     |                                                                                                                                                                                      | 38                                                                                                                                        | 2.3%                                                                                                                                                                                                                                                                                                                                                                                                                                                                                                                                                                                                                                                                                                                                                                                                                                                                                                                                                                                                                                                                                                                                                                                                                                                                                                                                                                                                                                                                                                                                                                                                                                                                                                                                                                                                                                                                                                                                                                                                                                                                                                                                                                                                                                                                                                                                                                                                                                                                                                                                                                                                                                                                                                                                                                                                                                 | 30                                                                                                                                                                      | 1.8%                                                                                                                                                                                    |
| \$35,000 - \$49,999                                                                                                                                                                                                                                                                                 |                                                                                                                                                                        |                                                                                                                                                                                             |                                                                                                                                                                                     |                                                                                                                                                                                      | 103                                                                                                                                       | 6.4%                                                                                                                                                                                                                                                                                                                                                                                                                                                                                                                                                                                                                                                                                                                                                                                                                                                                                                                                                                                                                                                                                                                                                                                                                                                                                                                                                                                                                                                                                                                                                                                                                                                                                                                                                                                                                                                                                                                                                                                                                                                                                                                                                                                                                                                                                                                                                                                                                                                                                                                                                                                                                                                                                                                                                                                                                                 | 79                                                                                                                                                                      | 4.8%                                                                                                                                                                                    |
| \$50,000 - \$74,999<br>\$75,000 - \$00,000                                                                                                                                                                                                                                                          |                                                                                                                                                                        |                                                                                                                                                                                             |                                                                                                                                                                                     |                                                                                                                                                                                      | 227                                                                                                                                       | 14.0%                                                                                                                                                                                                                                                                                                                                                                                                                                                                                                                                                                                                                                                                                                                                                                                                                                                                                                                                                                                                                                                                                                                                                                                                                                                                                                                                                                                                                                                                                                                                                                                                                                                                                                                                                                                                                                                                                                                                                                                                                                                                                                                                                                                                                                                                                                                                                                                                                                                                                                                                                                                                                                                                                                                                                                                                                                | 184                                                                                                                                                                     | 11.2%                                                                                                                                                                                   |
| \$75,000 - \$99,999                                                                                                                                                                                                                                                                                 |                                                                                                                                                                        |                                                                                                                                                                                             |                                                                                                                                                                                     |                                                                                                                                                                                      | 207                                                                                                                                       | 12.8%                                                                                                                                                                                                                                                                                                                                                                                                                                                                                                                                                                                                                                                                                                                                                                                                                                                                                                                                                                                                                                                                                                                                                                                                                                                                                                                                                                                                                                                                                                                                                                                                                                                                                                                                                                                                                                                                                                                                                                                                                                                                                                                                                                                                                                                                                                                                                                                                                                                                                                                                                                                                                                                                                                                                                                                                                                | 208                                                                                                                                                                     | 12.7%                                                                                                                                                                                   |
| \$100,000 - \$149,999<br>\$150,000 - \$100,000                                                                                                                                                                                                                                                      |                                                                                                                                                                        |                                                                                                                                                                                             |                                                                                                                                                                                     |                                                                                                                                                                                      | 388                                                                                                                                       | 24.0%                                                                                                                                                                                                                                                                                                                                                                                                                                                                                                                                                                                                                                                                                                                                                                                                                                                                                                                                                                                                                                                                                                                                                                                                                                                                                                                                                                                                                                                                                                                                                                                                                                                                                                                                                                                                                                                                                                                                                                                                                                                                                                                                                                                                                                                                                                                                                                                                                                                                                                                                                                                                                                                                                                                                                                                                                                | 395                                                                                                                                                                     | 24.1%<br>19.7%                                                                                                                                                                          |
| \$150,000 - \$199,999<br>\$200,000 -                                                                                                                                                                                                                                                                |                                                                                                                                                                        |                                                                                                                                                                                             |                                                                                                                                                                                     |                                                                                                                                                                                      | 281                                                                                                                                       | 17.3%<br>15.7%                                                                                                                                                                                                                                                                                                                                                                                                                                                                                                                                                                                                                                                                                                                                                                                                                                                                                                                                                                                                                                                                                                                                                                                                                                                                                                                                                                                                                                                                                                                                                                                                                                                                                                                                                                                                                                                                                                                                                                                                                                                                                                                                                                                                                                                                                                                                                                                                                                                                                                                                                                                                                                                                                                                                                                                                                       | 323                                                                                                                                                                     |                                                                                                                                                                                         |
| \$200,000+                                                                                                                                                                                                                                                                                          |                                                                                                                                                                        |                                                                                                                                                                                             |                                                                                                                                                                                     |                                                                                                                                                                                      | 254                                                                                                                                       | 15.7%                                                                                                                                                                                                                                                                                                                                                                                                                                                                                                                                                                                                                                                                                                                                                                                                                                                                                                                                                                                                                                                                                                                                                                                                                                                                                                                                                                                                                                                                                                                                                                                                                                                                                                                                                                                                                                                                                                                                                                                                                                                                                                                                                                                                                                                                                                                                                                                                                                                                                                                                                                                                                                                                                                                                                                                                                                | 322                                                                                                                                                                     | 19.6%                                                                                                                                                                                   |
| Median Household Income                                                                                                                                                                                                                                                                             |                                                                                                                                                                        |                                                                                                                                                                                             |                                                                                                                                                                                     | ¢110                                                                                                                                                                                 | 146                                                                                                                                       |                                                                                                                                                                                                                                                                                                                                                                                                                                                                                                                                                                                                                                                                                                                                                                                                                                                                                                                                                                                                                                                                                                                                                                                                                                                                                                                                                                                                                                                                                                                                                                                                                                                                                                                                                                                                                                                                                                                                                                                                                                                                                                                                                                                                                                                                                                                                                                                                                                                                                                                                                                                                                                                                                                                                                                                                                                      | ¢177 797                                                                                                                                                                |                                                                                                                                                                                         |
| Average Household Income                                                                                                                                                                                                                                                                            |                                                                                                                                                                        |                                                                                                                                                                                             |                                                                                                                                                                                     |                                                                                                                                                                                      | ),146<br>1,896                                                                                                                            |                                                                                                                                                                                                                                                                                                                                                                                                                                                                                                                                                                                                                                                                                                                                                                                                                                                                                                                                                                                                                                                                                                                                                                                                                                                                                                                                                                                                                                                                                                                                                                                                                                                                                                                                                                                                                                                                                                                                                                                                                                                                                                                                                                                                                                                                                                                                                                                                                                                                                                                                                                                                                                                                                                                                                                                                                                      | \$122,287<br>\$154,927                                                                                                                                                  |                                                                                                                                                                                         |
| Per Capita Income                                                                                                                                                                                                                                                                                   |                                                                                                                                                                        |                                                                                                                                                                                             |                                                                                                                                                                                     |                                                                                                                                                                                      | +,890<br>3,847                                                                                                                            |                                                                                                                                                                                                                                                                                                                                                                                                                                                                                                                                                                                                                                                                                                                                                                                                                                                                                                                                                                                                                                                                                                                                                                                                                                                                                                                                                                                                                                                                                                                                                                                                                                                                                                                                                                                                                                                                                                                                                                                                                                                                                                                                                                                                                                                                                                                                                                                                                                                                                                                                                                                                                                                                                                                                                                                                                                      | \$154,927                                                                                                                                                               |                                                                                                                                                                                         |
| rei Capita Income                                                                                                                                                                                                                                                                                   | Cei                                                                                                                                                                    | nsus 2010                                                                                                                                                                                   | Cen                                                                                                                                                                                 | sus 2020                                                                                                                                                                             | 5,047                                                                                                                                     | 2024                                                                                                                                                                                                                                                                                                                                                                                                                                                                                                                                                                                                                                                                                                                                                                                                                                                                                                                                                                                                                                                                                                                                                                                                                                                                                                                                                                                                                                                                                                                                                                                                                                                                                                                                                                                                                                                                                                                                                                                                                                                                                                                                                                                                                                                                                                                                                                                                                                                                                                                                                                                                                                                                                                                                                                                                                                 | \$30,321                                                                                                                                                                | 2029                                                                                                                                                                                    |
|                                                                                                                                                                                                                                                                                                     |                                                                                                                                                                        |                                                                                                                                                                                             |                                                                                                                                                                                     |                                                                                                                                                                                      |                                                                                                                                           |                                                                                                                                                                                                                                                                                                                                                                                                                                                                                                                                                                                                                                                                                                                                                                                                                                                                                                                                                                                                                                                                                                                                                                                                                                                                                                                                                                                                                                                                                                                                                                                                                                                                                                                                                                                                                                                                                                                                                                                                                                                                                                                                                                                                                                                                                                                                                                                                                                                                                                                                                                                                                                                                                                                                                                                                                                      |                                                                                                                                                                         | 2029                                                                                                                                                                                    |
| Population by Age                                                                                                                                                                                                                                                                                   | Number                                                                                                                                                                 |                                                                                                                                                                                             |                                                                                                                                                                                     |                                                                                                                                                                                      | Number                                                                                                                                    |                                                                                                                                                                                                                                                                                                                                                                                                                                                                                                                                                                                                                                                                                                                                                                                                                                                                                                                                                                                                                                                                                                                                                                                                                                                                                                                                                                                                                                                                                                                                                                                                                                                                                                                                                                                                                                                                                                                                                                                                                                                                                                                                                                                                                                                                                                                                                                                                                                                                                                                                                                                                                                                                                                                                                                                                                                      | Number                                                                                                                                                                  |                                                                                                                                                                                         |
| Population by Age                                                                                                                                                                                                                                                                                   | Number<br>284                                                                                                                                                          | Percent                                                                                                                                                                                     | Number                                                                                                                                                                              | Percent                                                                                                                                                                              | Number<br>267                                                                                                                             | Percent                                                                                                                                                                                                                                                                                                                                                                                                                                                                                                                                                                                                                                                                                                                                                                                                                                                                                                                                                                                                                                                                                                                                                                                                                                                                                                                                                                                                                                                                                                                                                                                                                                                                                                                                                                                                                                                                                                                                                                                                                                                                                                                                                                                                                                                                                                                                                                                                                                                                                                                                                                                                                                                                                                                                                                                                                              | Number<br>253                                                                                                                                                           | Percent                                                                                                                                                                                 |
| 0 - 4                                                                                                                                                                                                                                                                                               | 284                                                                                                                                                                    | Percent<br>6.9%                                                                                                                                                                             | Number<br>264                                                                                                                                                                       | Percent<br>6.0%                                                                                                                                                                      | 267                                                                                                                                       | Percent<br>6.0%                                                                                                                                                                                                                                                                                                                                                                                                                                                                                                                                                                                                                                                                                                                                                                                                                                                                                                                                                                                                                                                                                                                                                                                                                                                                                                                                                                                                                                                                                                                                                                                                                                                                                                                                                                                                                                                                                                                                                                                                                                                                                                                                                                                                                                                                                                                                                                                                                                                                                                                                                                                                                                                                                                                                                                                                                      | 253                                                                                                                                                                     | Percent<br>5.7%                                                                                                                                                                         |
|                                                                                                                                                                                                                                                                                                     |                                                                                                                                                                        | Percent<br>6.9%<br>7.5%                                                                                                                                                                     | Number                                                                                                                                                                              | Percent                                                                                                                                                                              |                                                                                                                                           | Percent<br>6.0%<br>6.4%                                                                                                                                                                                                                                                                                                                                                                                                                                                                                                                                                                                                                                                                                                                                                                                                                                                                                                                                                                                                                                                                                                                                                                                                                                                                                                                                                                                                                                                                                                                                                                                                                                                                                                                                                                                                                                                                                                                                                                                                                                                                                                                                                                                                                                                                                                                                                                                                                                                                                                                                                                                                                                                                                                                                                                                                              |                                                                                                                                                                         | Percent<br>5.7%<br>6.0%                                                                                                                                                                 |
| 0 - 4<br>5 - 9<br>10 - 14                                                                                                                                                                                                                                                                           | 284<br>308<br>384                                                                                                                                                      | Percent<br>6.9%<br>7.5%<br>9.4%                                                                                                                                                             | Number<br>264<br>290<br>349                                                                                                                                                         | Percent<br>6.0%<br>6.6%<br>8.0%                                                                                                                                                      | 267<br>282<br>296                                                                                                                         | Percent<br>6.0%<br>6.4%<br>6.7%                                                                                                                                                                                                                                                                                                                                                                                                                                                                                                                                                                                                                                                                                                                                                                                                                                                                                                                                                                                                                                                                                                                                                                                                                                                                                                                                                                                                                                                                                                                                                                                                                                                                                                                                                                                                                                                                                                                                                                                                                                                                                                                                                                                                                                                                                                                                                                                                                                                                                                                                                                                                                                                                                                                                                                                                      | 253<br>267<br>279                                                                                                                                                       | Percent<br>5.7%<br>6.0%<br>6.3%                                                                                                                                                         |
| 0 - 4<br>5 - 9                                                                                                                                                                                                                                                                                      | 284<br>308                                                                                                                                                             | Percent<br>6.9%<br>7.5%<br>9.4%<br>9.0%                                                                                                                                                     | Number<br>264<br>290                                                                                                                                                                | Percent<br>6.0%<br>6.6%                                                                                                                                                              | 267<br>282                                                                                                                                | Percent<br>6.0%<br>6.4%<br>6.7%<br>7.1%                                                                                                                                                                                                                                                                                                                                                                                                                                                                                                                                                                                                                                                                                                                                                                                                                                                                                                                                                                                                                                                                                                                                                                                                                                                                                                                                                                                                                                                                                                                                                                                                                                                                                                                                                                                                                                                                                                                                                                                                                                                                                                                                                                                                                                                                                                                                                                                                                                                                                                                                                                                                                                                                                                                                                                                              | 253<br>267                                                                                                                                                              | Percent<br>5.7%<br>6.0%<br>6.3%<br>6.0%                                                                                                                                                 |
| 0 - 4<br>5 - 9<br>10 - 14<br>15 - 19                                                                                                                                                                                                                                                                | 284<br>308<br>384<br>369                                                                                                                                               | Percent<br>6.9%<br>7.5%<br>9.4%                                                                                                                                                             | Number<br>264<br>290<br>349<br>302                                                                                                                                                  | Percent<br>6.0%<br>6.6%<br>8.0%<br>6.9%                                                                                                                                              | 267<br>282<br>296<br>312                                                                                                                  | Percent<br>6.0%<br>6.4%<br>6.7%<br>7.1%<br>6.2%                                                                                                                                                                                                                                                                                                                                                                                                                                                                                                                                                                                                                                                                                                                                                                                                                                                                                                                                                                                                                                                                                                                                                                                                                                                                                                                                                                                                                                                                                                                                                                                                                                                                                                                                                                                                                                                                                                                                                                                                                                                                                                                                                                                                                                                                                                                                                                                                                                                                                                                                                                                                                                                                                                                                                                                      | 253<br>267<br>279<br>265                                                                                                                                                | Percent<br>5.7%<br>6.0%<br>6.3%                                                                                                                                                         |
| 0 - 4<br>5 - 9<br>10 - 14<br>15 - 19<br>20 - 24                                                                                                                                                                                                                                                     | 284<br>308<br>384<br>369<br>244                                                                                                                                        | Percent<br>6.9%<br>7.5%<br>9.4%<br>9.0%<br>6.0%                                                                                                                                             | Number<br>264<br>290<br>349<br>302<br>277                                                                                                                                           | Percent<br>6.0%<br>6.6%<br>8.0%<br>6.9%<br>6.3%<br>14.1%                                                                                                                             | 267<br>282<br>296<br>312<br>273                                                                                                           | Percent<br>6.0%<br>6.4%<br>6.7%<br>7.1%<br>6.2%<br>14.3%                                                                                                                                                                                                                                                                                                                                                                                                                                                                                                                                                                                                                                                                                                                                                                                                                                                                                                                                                                                                                                                                                                                                                                                                                                                                                                                                                                                                                                                                                                                                                                                                                                                                                                                                                                                                                                                                                                                                                                                                                                                                                                                                                                                                                                                                                                                                                                                                                                                                                                                                                                                                                                                                                                                                                                             | 253<br>267<br>279<br>265<br>276                                                                                                                                         | Percent<br>5.7%<br>6.0%<br>6.3%<br>6.0%<br>6.2%<br>14.0%                                                                                                                                |
| 0 - 4<br>5 - 9<br>10 - 14<br>15 - 19<br>20 - 24<br>25 - 34                                                                                                                                                                                                                                          | 284<br>308<br>384<br>369<br>244<br>571                                                                                                                                 | Percent<br>6.9%<br>7.5%<br>9.4%<br>9.0%<br>6.0%<br>13.9%                                                                                                                                    | Number<br>264<br>290<br>349<br>302<br>277<br>617                                                                                                                                    | Percent<br>6.0%<br>6.6%<br>8.0%<br>6.9%<br>6.3%                                                                                                                                      | 267<br>282<br>296<br>312<br>273<br>633                                                                                                    | Percent<br>6.0%<br>6.4%<br>6.7%<br>7.1%<br>6.2%<br>14.3%<br>14.7%                                                                                                                                                                                                                                                                                                                                                                                                                                                                                                                                                                                                                                                                                                                                                                                                                                                                                                                                                                                                                                                                                                                                                                                                                                                                                                                                                                                                                                                                                                                                                                                                                                                                                                                                                                                                                                                                                                                                                                                                                                                                                                                                                                                                                                                                                                                                                                                                                                                                                                                                                                                                                                                                                                                                                                    | 253<br>267<br>279<br>265<br>276<br>622                                                                                                                                  | Percent<br>5.7%<br>6.0%<br>6.3%<br>6.0%<br>6.2%                                                                                                                                         |
| 0 - 4<br>5 - 9<br>10 - 14<br>15 - 19<br>20 - 24<br>25 - 34<br>35 - 44                                                                                                                                                                                                                               | 284<br>308<br>384<br>369<br>244<br>571<br>771                                                                                                                          | Percent<br>6.9%<br>7.5%<br>9.4%<br>9.0%<br>6.0%<br>13.9%<br>18.8%                                                                                                                           | Number<br>264<br>290<br>349<br>302<br>277<br>617<br>623                                                                                                                             | Percent<br>6.0%<br>6.6%<br>8.0%<br>6.9%<br>6.3%<br>14.1%<br>14.3%                                                                                                                    | 267<br>282<br>296<br>312<br>273<br>633<br>648                                                                                             | Percent<br>6.0%<br>6.4%<br>6.7%<br>7.1%<br>6.2%<br>14.3%<br>14.7%<br>14.0%                                                                                                                                                                                                                                                                                                                                                                                                                                                                                                                                                                                                                                                                                                                                                                                                                                                                                                                                                                                                                                                                                                                                                                                                                                                                                                                                                                                                                                                                                                                                                                                                                                                                                                                                                                                                                                                                                                                                                                                                                                                                                                                                                                                                                                                                                                                                                                                                                                                                                                                                                                                                                                                                                                                                                           | 253<br>267<br>279<br>265<br>276<br>622<br>667                                                                                                                           | Percent<br>5.7%<br>6.0%<br>6.3%<br>6.0%<br>6.2%<br>14.0%<br>15.0%                                                                                                                       |
| 0 - 4<br>5 - 9<br>10 - 14<br>15 - 19<br>20 - 24<br>25 - 34<br>35 - 44<br>45 - 54                                                                                                                                                                                                                    | 284<br>308<br>384<br>369<br>244<br>571<br>771<br>636                                                                                                                   | Percent<br>6.9%<br>7.5%<br>9.4%<br>9.0%<br>6.0%<br>13.9%<br>18.8%<br>15.5%<br>7.3%                                                                                                          | Number<br>264<br>290<br>349<br>302<br>277<br>617<br>623<br>623<br>672<br>568                                                                                                        | Percent<br>6.0%<br>6.6%<br>8.0%<br>6.9%<br>6.3%<br>14.1%<br>14.3%<br>15.4%<br>13.0%                                                                                                  | 267<br>282<br>296<br>312<br>273<br>633<br>648<br>619<br>603                                                                               | Percent<br>6.0%<br>6.4%<br>6.7%<br>7.1%<br>6.2%<br>14.3%<br>14.7%<br>14.0%<br>13.6%                                                                                                                                                                                                                                                                                                                                                                                                                                                                                                                                                                                                                                                                                                                                                                                                                                                                                                                                                                                                                                                                                                                                                                                                                                                                                                                                                                                                                                                                                                                                                                                                                                                                                                                                                                                                                                                                                                                                                                                                                                                                                                                                                                                                                                                                                                                                                                                                                                                                                                                                                                                                                                                                                                                                                  | 253<br>267<br>279<br>265<br>276<br>622<br>667<br>573                                                                                                                    | Percent<br>5.7%<br>6.0%<br>6.3%<br>6.0%<br>6.2%<br>14.0%<br>15.0%<br>12.9%<br>13.2%                                                                                                     |
| 0 - 4<br>5 - 9<br>10 - 14<br>15 - 19<br>20 - 24<br>25 - 34<br>35 - 44<br>45 - 54<br>55 - 64                                                                                                                                                                                                         | 284<br>308<br>384<br>369<br>244<br>571<br>771<br>636<br>298                                                                                                            | Percent<br>6.9%<br>7.5%<br>9.4%<br>9.0%<br>6.0%<br>13.9%<br>18.8%<br>15.5%                                                                                                                  | Number<br>264<br>290<br>349<br>302<br>277<br>617<br>623<br>672                                                                                                                      | Percent<br>6.0%<br>6.6%<br>8.0%<br>6.9%<br>6.3%<br>14.1%<br>14.3%<br>15.4%                                                                                                           | 267<br>282<br>296<br>312<br>273<br>633<br>648<br>619                                                                                      | Percent<br>6.0%<br>6.4%<br>6.7%<br>7.1%<br>6.2%<br>14.3%<br>14.7%<br>14.0%<br>13.6%<br>7.1%                                                                                                                                                                                                                                                                                                                                                                                                                                                                                                                                                                                                                                                                                                                                                                                                                                                                                                                                                                                                                                                                                                                                                                                                                                                                                                                                                                                                                                                                                                                                                                                                                                                                                                                                                                                                                                                                                                                                                                                                                                                                                                                                                                                                                                                                                                                                                                                                                                                                                                                                                                                                                                                                                                                                          | 253<br>267<br>279<br>265<br>276<br>622<br>667<br>573<br>587                                                                                                             | Percent<br>5.7%<br>6.0%<br>6.3%<br>6.2%<br>14.0%<br>15.0%<br>12.9%                                                                                                                      |
| 0 - 4<br>5 - 9<br>10 - 14<br>15 - 19<br>20 - 24<br>25 - 34<br>35 - 44<br>45 - 54<br>55 - 64<br>65 - 74                                                                                                                                                                                              | 284<br>308<br>384<br>369<br>244<br>571<br>771<br>636<br>298<br>128                                                                                                     | Percent<br>6.9%<br>7.5%<br>9.4%<br>9.0%<br>6.0%<br>13.9%<br>18.8%<br>15.5%<br>7.3%<br>3.1%                                                                                                  | Number<br>264<br>290<br>349<br>302<br>277<br>617<br>623<br>672<br>568<br>256                                                                                                        | Percent<br>6.0%<br>6.6%<br>8.0%<br>6.9%<br>6.3%<br>14.1%<br>14.3%<br>15.4%<br>13.0%<br>5.9%                                                                                          | 267<br>282<br>296<br>312<br>273<br>633<br>648<br>619<br>603<br>312                                                                        | Percent<br>6.0%<br>6.4%<br>6.7%<br>7.1%<br>6.2%<br>14.3%<br>14.7%<br>14.0%<br>13.6%<br>7.1%<br>2.8%                                                                                                                                                                                                                                                                                                                                                                                                                                                                                                                                                                                                                                                                                                                                                                                                                                                                                                                                                                                                                                                                                                                                                                                                                                                                                                                                                                                                                                                                                                                                                                                                                                                                                                                                                                                                                                                                                                                                                                                                                                                                                                                                                                                                                                                                                                                                                                                                                                                                                                                                                                                                                                                                                                                                  | 253<br>267<br>279<br>265<br>276<br>622<br>667<br>573<br>587<br>430                                                                                                      | Percent<br>5.7%<br>6.0%<br>6.3%<br>6.0%<br>6.2%<br>14.0%<br>15.0%<br>12.9%<br>13.2%<br>9.7%                                                                                             |
| 0 - 4<br>5 - 9<br>10 - 14<br>15 - 19<br>20 - 24<br>25 - 34<br>35 - 44<br>45 - 54<br>55 - 64<br>65 - 74<br>75 - 84                                                                                                                                                                                   | 284<br>308<br>384<br>369<br>244<br>571<br>771<br>636<br>298<br>128<br>74<br>30                                                                                         | Percent<br>6.9%<br>7.5%<br>9.4%<br>9.0%<br>6.0%<br>13.9%<br>18.8%<br>15.5%<br>7.3%<br>3.1%<br>1.8%                                                                                          | Number<br>264<br>290<br>349<br>302<br>277<br>617<br>623<br>672<br>568<br>256<br>256<br>105<br>47                                                                                    | Percent<br>6.0%<br>6.6%<br>8.0%<br>6.9%<br>6.3%<br>14.1%<br>14.3%<br>15.4%<br>13.0%<br>5.9%<br>2.4%                                                                                  | 267<br>282<br>296<br>312<br>273<br>633<br>648<br>619<br>603<br>312<br>124                                                                 | Percent<br>6.0%<br>6.4%<br>6.7%<br>7.1%<br>6.2%<br>14.3%<br>14.7%<br>14.0%<br>13.6%<br>7.1%<br>2.8%                                                                                                                                                                                                                                                                                                                                                                                                                                                                                                                                                                                                                                                                                                                                                                                                                                                                                                                                                                                                                                                                                                                                                                                                                                                                                                                                                                                                                                                                                                                                                                                                                                                                                                                                                                                                                                                                                                                                                                                                                                                                                                                                                                                                                                                                                                                                                                                                                                                                                                                                                                                                                                                                                                                                  | 253<br>267<br>279<br>265<br>276<br>622<br>667<br>573<br>587<br>430<br>161                                                                                               | Percent<br>5.7%<br>6.0%<br>6.3%<br>6.2%<br>14.0%<br>15.0%<br>12.9%<br>13.2%<br>9.7%<br>3.6%                                                                                             |
| 0 - 4<br>5 - 9<br>10 - 14<br>15 - 19<br>20 - 24<br>25 - 34<br>35 - 44<br>45 - 54<br>55 - 64<br>65 - 74<br>75 - 84                                                                                                                                                                                   | 284<br>308<br>384<br>369<br>244<br>571<br>771<br>636<br>298<br>128<br>74<br>30                                                                                         | Percent<br>6.9%<br>7.5%<br>9.4%<br>9.0%<br>6.0%<br>13.9%<br>18.8%<br>15.5%<br>7.3%<br>3.1%<br>1.8%<br>0.7%                                                                                  | Number<br>264<br>290<br>349<br>302<br>277<br>617<br>623<br>672<br>568<br>256<br>256<br>105<br>47                                                                                    | Percent<br>6.0%<br>6.6%<br>8.0%<br>6.3%<br>14.1%<br>14.3%<br>15.4%<br>13.0%<br>5.9%<br>2.4%<br>1.1%                                                                                  | 267<br>282<br>296<br>312<br>273<br>633<br>648<br>619<br>603<br>312<br>124                                                                 | Percent<br>6.0%<br>6.4%<br>6.7%<br>7.1%<br>6.2%<br>14.3%<br>14.7%<br>14.0%<br>13.6%<br>7.1%<br>2.8%<br>1.1%<br>2024                                                                                                                                                                                                                                                                                                                                                                                                                                                                                                                                                                                                                                                                                                                                                                                                                                                                                                                                                                                                                                                                                                                                                                                                                                                                                                                                                                                                                                                                                                                                                                                                                                                                                                                                                                                                                                                                                                                                                                                                                                                                                                                                                                                                                                                                                                                                                                                                                                                                                                                                                                                                                                                                                                                  | 253<br>267<br>279<br>265<br>276<br>622<br>667<br>573<br>587<br>430<br>161                                                                                               | Percent<br>5.7%<br>6.0%<br>6.3%<br>6.2%<br>14.0%<br>15.0%<br>12.9%<br>13.2%<br>9.7%<br>3.6%<br>1.2%                                                                                     |
| 0 - 4<br>5 - 9<br>10 - 14<br>15 - 19<br>20 - 24<br>25 - 34<br>35 - 44<br>45 - 54<br>55 - 64<br>65 - 74<br>75 - 84<br>85+                                                                                                                                                                            | 284<br>308<br>384<br>369<br>244<br>571<br>771<br>636<br>298<br>128<br>74<br>30<br><b>Cer</b>                                                                           | Percent<br>6.9%<br>7.5%<br>9.4%<br>9.0%<br>6.0%<br>13.9%<br>13.9%<br>18.8%<br>15.5%<br>7.3%<br>3.1%<br>1.8%<br>0.7%                                                                         | Number<br>264<br>290<br>349<br>302<br>277<br>617<br>623<br>672<br>568<br>256<br>256<br>105<br>47<br>47                                                                              | Percent<br>6.0%<br>6.6%<br>8.0%<br>6.9%<br>6.3%<br>14.1%<br>14.3%<br>15.4%<br>13.0%<br>5.9%<br>2.4%<br>1.1%<br>sus 2020                                                              | 267<br>282<br>296<br>312<br>273<br>633<br>648<br>619<br>603<br>312<br>124<br>49                                                           | Percent<br>6.0%<br>6.4%<br>6.7%<br>7.1%<br>6.2%<br>14.3%<br>14.7%<br>14.0%<br>13.6%<br>7.1%<br>2.8%<br>1.1%<br>2.8%<br>1.1%<br>Percent                                                                                                                                                                                                                                                                                                                                                                                                                                                                                                                                                                                                                                                                                                                                                                                                                                                                                                                                                                                                                                                                                                                                                                                                                                                                                                                                                                                                                                                                                                                                                                                                                                                                                                                                                                                                                                                                                                                                                                                                                                                                                                                                                                                                                                                                                                                                                                                                                                                                                                                                                                                                                                                                                               | 253<br>267<br>279<br>265<br>276<br>622<br>667<br>573<br>587<br>430<br>161<br>53                                                                                         | Percent<br>5.7%<br>6.0%<br>6.3%<br>6.2%<br>14.0%<br>15.0%<br>12.9%<br>13.2%<br>9.7%<br>3.6%<br>1.2%<br><b>2029</b>                                                                      |
| 0 - 4<br>5 - 9<br>10 - 14<br>15 - 19<br>20 - 24<br>25 - 34<br>35 - 44<br>45 - 54<br>55 - 64<br>65 - 74<br>75 - 84<br>85+<br><b>Race and Ethnicity</b>                                                                                                                                               | 284<br>308<br>384<br>369<br>244<br>571<br>771<br>636<br>298<br>128<br>74<br>30<br>74<br>30<br><b>Cen</b><br>Number                                                     | Percent<br>6.9%<br>7.5%<br>9.4%<br>9.0%<br>6.0%<br>13.9%<br>18.8%<br>15.5%<br>7.3%<br>3.1%<br>1.8%<br>0.7%<br>Percent                                                                       | Number<br>264<br>290<br>349<br>302<br>277<br>617<br>623<br>672<br>568<br>256<br>105<br>47<br>47<br><b>Cen</b><br>Number                                                             | Percent<br>6.0%<br>6.6%<br>8.0%<br>6.9%<br>6.3%<br>14.1%<br>14.3%<br>15.4%<br>13.0%<br>5.9%<br>2.4%<br>1.1%<br>sus 2020<br>Percent                                                   | 267<br>282<br>296<br>312<br>273<br>633<br>648<br>619<br>603<br>312<br>124<br>49<br>Number                                                 | Percent<br>6.0%<br>6.4%<br>6.7%<br>7.1%<br>6.2%<br>14.3%<br>14.7%<br>14.0%<br>13.6%<br>7.1%<br>2.8%<br>1.1%<br>2.8%<br>1.1%<br>Percent                                                                                                                                                                                                                                                                                                                                                                                                                                                                                                                                                                                                                                                                                                                                                                                                                                                                                                                                                                                                                                                                                                                                                                                                                                                                                                                                                                                                                                                                                                                                                                                                                                                                                                                                                                                                                                                                                                                                                                                                                                                                                                                                                                                                                                                                                                                                                                                                                                                                                                                                                                                                                                                                                               | 253<br>267<br>279<br>265<br>276<br>622<br>667<br>573<br>587<br>430<br>161<br>53<br>                                                                                     | Percent<br>5.7%<br>6.0%<br>6.3%<br>6.2%<br>14.0%<br>15.0%<br>12.9%<br>13.2%<br>9.7%<br>3.6%<br>1.2%<br><b>2029</b><br>Percent                                                           |
| 0 - 4<br>5 - 9<br>10 - 14<br>15 - 19<br>20 - 24<br>25 - 34<br>35 - 44<br>45 - 54<br>55 - 64<br>65 - 74<br>75 - 84<br>85+<br><b>Race and Ethnicity</b><br>White Alone                                                                                                                                | 284<br>308<br>384<br>369<br>244<br>571<br>771<br>636<br>298<br>128<br>74<br>30<br>74<br>30<br><b>Cen</b><br>Number<br>1,133                                            | Percent<br>6.9%<br>7.5%<br>9.4%<br>9.0%<br>6.0%<br>13.9%<br>18.8%<br>15.5%<br>7.3%<br>3.1%<br>1.8%<br>0.7%<br>Percent<br>27.6%                                                              | Number<br>264<br>290<br>349<br>302<br>277<br>617<br>623<br>672<br>568<br>256<br>105<br>47<br>47<br><b>Cen</b><br>Number<br>709                                                      | Percent<br>6.0%<br>6.6%<br>8.0%<br>6.9%<br>6.3%<br>14.1%<br>14.3%<br>15.4%<br>13.0%<br>5.9%<br>2.4%<br>1.1%<br>sus 2020<br>Percent<br>16.2%                                          | 267<br>282<br>296<br>312<br>273<br>633<br>648<br>619<br>603<br>312<br>124<br>49<br>Number<br>632                                          | Percent<br>6.0%<br>6.4%<br>6.7%<br>7.1%<br>6.2%<br>14.3%<br>14.7%<br>14.7%<br>14.0%<br>13.6%<br>7.1%<br>2.8%<br>1.1%<br>2024<br>Percent<br>14.3%                                                                                                                                                                                                                                                                                                                                                                                                                                                                                                                                                                                                                                                                                                                                                                                                                                                                                                                                                                                                                                                                                                                                                                                                                                                                                                                                                                                                                                                                                                                                                                                                                                                                                                                                                                                                                                                                                                                                                                                                                                                                                                                                                                                                                                                                                                                                                                                                                                                                                                                                                                                                                                                                                     | 253<br>267<br>279<br>265<br>276<br>622<br>667<br>573<br>587<br>430<br>161<br>53<br>                                                                                     | Percent<br>5.7%<br>6.0%<br>6.3%<br>6.2%<br>14.0%<br>15.0%<br>12.9%<br>13.2%<br>9.7%<br>3.6%<br>1.2%<br><b>2029</b><br>Percent<br>13.4%                                                  |
| 0 - 4<br>5 - 9<br>10 - 14<br>15 - 19<br>20 - 24<br>25 - 34<br>35 - 44<br>45 - 54<br>55 - 64<br>65 - 74<br>75 - 84<br>85+<br><b>Race and Ethnicity</b><br>White Alone<br>Black Alone                                                                                                                 | 284<br>308<br>384<br>369<br>244<br>571<br>771<br>636<br>298<br>128<br>74<br>30<br><b>Cer</b><br>Number<br>1,133<br>2,457                                               | Percent<br>6.9%<br>7.5%<br>9.4%<br>9.0%<br>6.0%<br>13.9%<br>18.8%<br>15.5%<br>7.3%<br>3.1%<br>1.8%<br>0.7%<br>Percent<br>27.6%<br>60.0%                                                     | Number<br>264<br>290<br>349<br>302<br>277<br>617<br>623<br>672<br>568<br>256<br>105<br>47<br>256<br>105<br>47<br><b>Cen</b><br>Number<br>709<br>2,885                               | Percent<br>6.0%<br>6.6%<br>8.0%<br>6.9%<br>6.3%<br>14.1%<br>14.3%<br>15.4%<br>13.0%<br>5.9%<br>2.4%<br>1.1%<br>sus 2020<br>Percent<br>16.2%<br>66.0%                                 | 267<br>282<br>296<br>312<br>273<br>633<br>648<br>619<br>603<br>312<br>124<br>49<br>Number<br>632<br>2,970                                 | Percent<br>6.0%<br>6.4%<br>6.7%<br>7.1%<br>6.2%<br>14.3%<br>14.7%<br>14.7%<br>14.0%<br>13.6%<br>7.1%<br>2.8%<br>1.1%<br>2.8%<br>1.1%<br>2.8%<br>1.1%<br>2.8%<br>1.1%<br>2.8%<br>1.1%<br>2.8%<br>1.1%<br>2.8%<br>1.1%<br>2.8%<br>1.1%<br>2.8%<br>1.1%<br>2.8%<br>1.1%<br>2.8%<br>1.1%<br>2.8%<br>1.1%<br>2.8%<br>1.1%<br>2.8%<br>1.1%<br>2.8%<br>1.1%<br>2.8%<br>1.1%<br>2.8%<br>1.1%<br>2.8%<br>1.1%<br>2.8%<br>1.1%<br>2.8%<br>1.1%<br>2.8%<br>1.1%<br>2.8%<br>1.1%<br>2.8%<br>1.1%<br>2.8%<br>1.1%<br>2.8%<br>1.1%<br>2.8%<br>1.1%<br>2.8%<br>1.1%<br>2.8%<br>1.1%<br>2.8%<br>1.1%<br>2.8%<br>1.1%<br>2.8%<br>1.1%<br>2.8%<br>1.1%<br>2.8%<br>1.1%<br>2.8%<br>1.1%<br>2.8%<br>1.1%<br>2.8%<br>1.1%<br>2.8%<br>2.8%<br>1.1%<br>2.8%<br>2.8%<br>2.8%<br>2.8%<br>2.8%<br>2.8%<br>2.8%<br>2.8%<br>2.8%<br>2.8%<br>2.8%<br>2.8%<br>2.8%<br>2.8%<br>2.8%<br>2.8%<br>2.8%<br>2.8%<br>2.8%<br>2.8%<br>2.8%<br>2.8%<br>2.8%<br>2.8%<br>2.8%<br>2.8%<br>2.8%<br>2.8%<br>2.8%<br>2.8%<br>2.8%<br>2.8%<br>2.8%<br>2.8%<br>2.8%<br>2.8%<br>2.8%<br>2.8%<br>2.8%<br>2.8%<br>2.8%<br>2.8%<br>2.8%<br>2.8%<br>2.8%<br>2.8%<br>2.8%<br>2.8%<br>2.8%<br>2.8%<br>2.8%<br>2.8%<br>2.8%<br>2.8%<br>2.8%<br>2.8%<br>2.8%<br>2.8%<br>2.8%<br>2.8%<br>2.8%<br>2.8%<br>2.8%<br>2.8%<br>2.8%<br>2.8%<br>2.8%<br>2.8%<br>2.8%<br>2.8%<br>2.8%<br>2.8%<br>2.8%<br>2.8%<br>2.8%<br>2.8%<br>2.8%<br>2.8%<br>2.8%<br>2.8%<br>2.8%<br>2.8%<br>2.8%<br>2.8%<br>2.8%<br>2.8%<br>2.8%<br>2.8%<br>2.8%<br>2.8%<br>2.8%<br>2.8%<br>2.8%<br>2.8%<br>2.8%<br>2.8%<br>2.8%<br>2.8%<br>2.8%<br>2.8%<br>2.8%<br>2.8%<br>2.8%<br>2.8%<br>2.8%<br>2.8%<br>2.8%<br>2.8%<br>2.8%<br>2.8%<br>2.8%<br>2.8%<br>2.8%<br>2.8%<br>2.8%<br>2.8%<br>2.8%<br>2.8%<br>2.8%<br>2.8%<br>2.8%<br>2.8%<br>2.8%<br>2.8%<br>2.8%<br>2.8%<br>2.8%<br>2.8%<br>2.8%<br>2.8%<br>2.8%<br>2.8%<br>2.8%<br>2.8%<br>2.8%<br>2.8%<br>2.8%<br>2.8%<br>2.8%<br>2.8%<br>2.8%<br>2.8%<br>2.8%<br>2.8%<br>2.8%<br>2.8%<br>2.8%<br>2.8%<br>2.8%<br>2.8%<br>2.8%<br>2.8%<br>2.8%<br>2.8%<br>2.8%<br>2.8%<br>2.8%<br>2.8%<br>2.8%<br>2.8%<br>2.8%<br>2.8%<br>2.8%<br>2.8%<br>2.8%<br>2.8%<br>2.8%<br>2.8%<br>2.8%<br>2.8%<br>2.8%<br>2.8%<br>2.8%<br>2.8%<br>2.8%<br>2.8%<br>2.8%<br>2.8%<br>2.8%<br>2.8%<br>2.8%<br>2.8%<br>2.8%<br>2.8%<br>2.8%<br>2.8%<br>2.8%<br>2.8%<br>2.8%<br>2.8%<br>2.8%<br>2.8%<br>2.8%<br>2.8%<br>2.8%<br>2.8%<br>2.8%<br>2.8%<br>2.8%<br>2.8%<br>2.8%<br>2.8%<br>2.8%<br>2.8%<br>2.8%<br>2.8%<br>2.8%<br>2.8%<br>2.8%<br>2.8%<br>2.8%<br>2.8%<br>2.8%<br>2.8%<br>2.8%<br>2.8%<br>2.8%<br>2.8%<br>2.8%<br>2.8%<br>2.8%<br>2.8%<br>2.8%<br>2.8%<br>2.8%<br>2.8%<br>2.8%<br>2.8%<br>2.8%<br>2.8%<br>2.8%<br>2.8%<br>2.8%<br>2.8%<br>2.8%<br>2.8%<br>2.8%<br>2.8%<br>2.8%<br>2.8%<br>2.8%<br>2.8%<br>2.8%<br>2.8%<br>2.8%<br>2.8%<br>2.8%<br>2.8%<br>2.8%<br>2.8%<br>2.8%<br>2.8%<br>2.8% | 253<br>267<br>279<br>265<br>276<br>622<br>667<br>573<br>587<br>430<br>161<br>53<br>                                                                                     | Percent<br>5.7%<br>6.0%<br>6.3%<br>6.2%<br>14.0%<br>15.0%<br>12.9%<br>13.2%<br>9.7%<br>3.6%<br>1.2%<br><b>2029</b><br>Percent<br>13.4%<br>67.2%                                         |
| 0 - 4<br>5 - 9<br>10 - 14<br>15 - 19<br>20 - 24<br>25 - 34<br>35 - 44<br>45 - 54<br>55 - 64<br>65 - 74<br>75 - 84<br>85+<br><b>Race and Ethnicity</b><br>White Alone<br>Black Alone<br>American Indian Alone                                                                                        | 284<br>308<br>384<br>369<br>244<br>571<br>771<br>636<br>298<br>128<br>74<br>30<br><b>Cer</b><br>Number<br>1,133<br>2,457<br>13                                         | Percent<br>6.9%<br>7.5%<br>9.4%<br>9.0%<br>6.0%<br>13.9%<br>18.8%<br>15.5%<br>7.3%<br>3.1%<br>1.8%<br>0.7%<br><b>bsus 2010</b><br>Percent<br>27.6%<br>60.0%<br>0.3%                         | Number<br>264<br>290<br>349<br>302<br>277<br>617<br>623<br>672<br>568<br>256<br>105<br>47<br>47<br><b>Cen</b><br>Number<br>709<br>2,885<br>20                                       | Percent<br>6.0%<br>6.6%<br>8.0%<br>6.9%<br>6.3%<br>14.1%<br>14.3%<br>15.4%<br>13.0%<br>5.9%<br>2.4%<br>1.1%<br>sus 2020<br>Percent<br>16.2%<br>66.0%<br>0.5%                         | 267<br>282<br>296<br>312<br>273<br>633<br>648<br>619<br>603<br>312<br>124<br>49<br>Number<br>632<br>2,970<br>20                           | Percent<br>6.0%<br>6.4%<br>7.1%<br>6.2%<br>14.3%<br>14.7%<br>14.0%<br>13.6%<br>7.1%<br>2.8%<br>1.1%<br>2.8%<br>1.1%<br>2.8%<br>1.1%<br>2.8%<br>1.1%<br>2.8%<br>1.1%<br>6.2%<br>1.1%<br>2.8%<br>1.1%<br>2.8%<br>1.1%<br>2.8%<br>1.1%<br>2.8%<br>1.1%<br>2.8%<br>1.1%<br>2.5%                                                                                                                                                                                                                                                                                                                                                                                                                                                                                                                                                                                                                                                                                                                                                                                                                                                                                                                                                                                                                                                                                                                                                                                                                                                                                                                                                                                                                                                                                                                                                                                                                                                                                                                                                                                                                                                                                                                                                                                                                                                                                                                                                                                                                                                                                                                                                                                                                                                                                                                                                          | 253<br>267<br>279<br>265<br>276<br>622<br>667<br>573<br>587<br>430<br>161<br>53<br>                                                                                     | Percent<br>5.7%<br>6.0%<br>6.3%<br>6.2%<br>14.0%<br>15.0%<br>12.9%<br>13.2%<br>9.7%<br>3.6%<br>1.2%<br><b>2029</b><br>Percent<br>13.4%<br>67.2%<br>0.5%                                 |
| 0 - 4<br>5 - 9<br>10 - 14<br>15 - 19<br>20 - 24<br>25 - 34<br>35 - 44<br>45 - 54<br>55 - 64<br>65 - 74<br>75 - 84<br>85+<br><b>Race and Ethnicity</b><br>White Alone<br>Black Alone<br>American Indian Alone<br>Asian Alone                                                                         | 284<br>308<br>384<br>369<br>244<br>571<br>771<br>636<br>298<br>128<br>74<br>30<br><b>Cer</b><br>Number<br>1,133<br>2,457<br>13<br>2,457                                | Percent<br>6.9%<br>7.5%<br>9.4%<br>9.0%<br>6.0%<br>13.9%<br>18.8%<br>15.5%<br>7.3%<br>3.1%<br>1.8%<br>0.7%<br><b>hsus 2010</b><br>Percent<br>27.6%<br>60.0%<br>0.3%<br>5.2%                 | Number<br>264<br>290<br>349<br>302<br>277<br>617<br>623<br>672<br>568<br>256<br>105<br>47<br>256<br>105<br>47<br><b>Cen</b><br>709<br>2,885<br>20<br>20<br>233                      | Percent<br>6.0%<br>6.6%<br>8.0%<br>6.9%<br>6.3%<br>14.1%<br>14.3%<br>15.4%<br>13.0%<br>5.9%<br>2.4%<br>1.1%<br>sus 2020<br>Percent<br>16.2%<br>66.0%<br>0.5%<br>5.3%                 | 267<br>282<br>296<br>312<br>273<br>633<br>648<br>619<br>603<br>312<br>124<br>49<br>Number<br>632<br>2,970<br>20<br>244                    | Percent<br>6.0%<br>6.4%<br>7.1%<br>6.2%<br>14.3%<br>14.7%<br>14.0%<br>13.6%<br>7.1%<br>2.8%<br>1.1%<br>2.8%<br>1.1%<br>2024<br>Percent<br>14.3%<br>67.3%<br>0.5%<br>0.1%<br>6.1%                                                                                                                                                                                                                                                                                                                                                                                                                                                                                                                                                                                                                                                                                                                                                                                                                                                                                                                                                                                                                                                                                                                                                                                                                                                                                                                                                                                                                                                                                                                                                                                                                                                                                                                                                                                                                                                                                                                                                                                                                                                                                                                                                                                                                                                                                                                                                                                                                                                                                                                                                                                                                                                     | 253<br>267<br>279<br>265<br>276<br>622<br>667<br>573<br>587<br>430<br>161<br>53<br>Number<br>596<br>2,978<br>20<br>257                                                  | Percent<br>5.7%<br>6.0%<br>6.3%<br>6.2%<br>14.0%<br>15.0%<br>12.9%<br>13.2%<br>9.7%<br>3.6%<br>1.2%<br>2029<br>Percent<br>13.4%<br>67.2%<br>0.5%                                        |
| 0 - 4<br>5 - 9<br>10 - 14<br>15 - 19<br>20 - 24<br>25 - 34<br>35 - 44<br>45 - 54<br>55 - 64<br>65 - 74<br>75 - 84<br>85+<br><b>Race and Ethnicity</b><br>White Alone<br>Black Alone<br>American Indian Alone<br>Asian Alone<br>Pacific Islander Alone                                               | 284<br>308<br>384<br>369<br>244<br>571<br>771<br>636<br>298<br>128<br>74<br>30<br><b>Cer</b><br>1,133<br>2,457<br>13<br>2,457<br>13<br>2,15<br>5                       | Percent<br>6.9%<br>7.5%<br>9.4%<br>9.0%<br>6.0%<br>13.9%<br>18.8%<br>15.5%<br>7.3%<br>3.1%<br>1.8%<br>0.7%<br>Percent<br>27.6%<br>60.0%<br>0.3%<br>5.2%<br>0.1%                             | Number<br>264<br>290<br>349<br>302<br>277<br>617<br>623<br>672<br>568<br>256<br>105<br>47<br>256<br>105<br>47<br><b>Cen</b><br>709<br>2,885<br>20<br>2,885<br>20<br>233<br>6        | Percent<br>6.0%<br>6.6%<br>8.0%<br>6.9%<br>6.3%<br>14.1%<br>14.3%<br>15.4%<br>13.0%<br>5.9%<br>2.4%<br>1.1%<br>sus 2020<br>Percent<br>16.2%<br>66.0%<br>0.5%<br>5.3%<br>0.1%         | 267<br>282<br>296<br>312<br>273<br>633<br>648<br>619<br>603<br>312<br>124<br>49<br>Number<br>632<br>2,970<br>20<br>244<br>5               | Percent<br>6.0%<br>6.4%<br>7.1%<br>6.2%<br>14.3%<br>14.7%<br>14.7%<br>14.0%<br>13.6%<br>7.1%<br>2.8%<br>1.1%<br>2024<br>Percent<br>14.3%<br>67.3%<br>0.5%<br>0.1%<br>6.1%                                                                                                                                                                                                                                                                                                                                                                                                                                                                                                                                                                                                                                                                                                                                                                                                                                                                                                                                                                                                                                                                                                                                                                                                                                                                                                                                                                                                                                                                                                                                                                                                                                                                                                                                                                                                                                                                                                                                                                                                                                                                                                                                                                                                                                                                                                                                                                                                                                                                                                                                                                                                                                                            | 253<br>267<br>279<br>265<br>276<br>622<br>667<br>573<br>587<br>430<br>161<br>53<br>8<br>8<br>430<br>161<br>53<br>587<br>2,978<br>2,978<br>20<br>2,978<br>20<br>257<br>5 | Percent<br>5.7%<br>6.0%<br>6.3%<br>6.2%<br>14.0%<br>15.0%<br>12.9%<br>13.2%<br>9.7%<br>3.6%<br>1.2%<br>2029<br>Percent<br>13.4%<br>67.2%<br>0.5%<br>5.8%<br>0.1%                        |
| 0 - 4<br>5 - 9<br>10 - 14<br>15 - 19<br>20 - 24<br>25 - 34<br>35 - 44<br>45 - 54<br>55 - 64<br>65 - 74<br>75 - 84<br>85+<br><b>Race and Ethnicity</b><br>White Alone<br>Black Alone<br>American Indian Alone<br>Asian Alone<br>Pacific Islander Alone<br>Some Other Race Alone<br>Two or More Races | 284<br>308<br>384<br>369<br>244<br>571<br>771<br>636<br>298<br>128<br>74<br>30<br><b>Cer</b><br>1,133<br>2,457<br>13<br>2,457<br>13<br>215<br>5<br>88<br>88<br>187     | Percent<br>6.9%<br>7.5%<br>9.4%<br>9.0%<br>6.0%<br>13.9%<br>18.8%<br>15.5%<br>7.3%<br>3.1%<br>1.8%<br>0.7%<br><b>Descent</b><br>27.6%<br>60.0%<br>0.3%<br>5.2%<br>0.1%<br>2.1%<br>4.6%      | Number<br>264<br>290<br>349<br>302<br>277<br>617<br>623<br>672<br>568<br>256<br>105<br>47<br><b>Cen</b><br>Number<br>709<br>2,885<br>20<br>233<br>6<br>241<br>274                   | Percent<br>6.0%<br>6.6%<br>8.0%<br>6.3%<br>14.1%<br>14.3%<br>15.4%<br>13.0%<br>5.9%<br>2.4%<br>1.1%<br>sus 2020<br>Percent<br>16.2%<br>66.0%<br>0.5%<br>5.3%<br>0.1%<br>5.5%<br>6.3% | 267<br>282<br>296<br>312<br>273<br>633<br>648<br>619<br>603<br>312<br>124<br>49<br>Number<br>632<br>2,970<br>20<br>244<br>5<br>269<br>276 | Percent<br>6.0%<br>6.4%<br>6.7%<br>7.1%<br>6.2%<br>14.3%<br>14.7%<br>14.0%<br>13.6%<br>7.1%<br>2.8%<br>1.1%<br>2.8%<br>1.1%<br>2024<br>Percent<br>14.3%<br>67.3%<br>0.5%<br>5.5%<br>0.1%<br>6.1%<br>6.2%                                                                                                                                                                                                                                                                                                                                                                                                                                                                                                                                                                                                                                                                                                                                                                                                                                                                                                                                                                                                                                                                                                                                                                                                                                                                                                                                                                                                                                                                                                                                                                                                                                                                                                                                                                                                                                                                                                                                                                                                                                                                                                                                                                                                                                                                                                                                                                                                                                                                                                                                                                                                                             | 253<br>267<br>279<br>265<br>276<br>622<br>667<br>573<br>587<br>430<br>161<br>53<br>                                                                                     | Percent<br>5.7%<br>6.0%<br>6.3%<br>6.2%<br>14.0%<br>15.0%<br>12.9%<br>13.2%<br>9.7%<br>3.6%<br>1.2%<br><b>2029</b><br>Percent<br>13.4%<br>67.2%<br>0.5%<br>5.8%<br>0.1%<br>6.6%<br>6.5% |
| 0 - 4<br>5 - 9<br>10 - 14<br>15 - 19<br>20 - 24<br>25 - 34<br>35 - 44<br>45 - 54<br>55 - 64<br>65 - 74<br>75 - 84<br>85+<br><b>Race and Ethnicity</b><br>White Alone<br>Black Alone<br>Black Alone<br>American Indian Alone<br>Asian Alone<br>Pacific Islander Alone<br>Some Other Race Alone       | 284<br>308<br>384<br>369<br>244<br>571<br>771<br>636<br>298<br>128<br>74<br>30<br><b>Cen</b><br>1,133<br>2,457<br>13<br>2,457<br>13<br>2,457<br>13<br>2,457<br>5<br>88 | Percent<br>6.9%<br>7.5%<br>9.4%<br>9.0%<br>6.0%<br>13.9%<br>18.8%<br>15.5%<br>7.3%<br>3.1%<br>1.8%<br>0.7%<br><b>hsus 2010</b><br>Percent<br>27.6%<br>60.0%<br>0.3%<br>5.2%<br>0.1%<br>2.1% | Number<br>264<br>290<br>349<br>302<br>277<br>617<br>623<br>672<br>568<br>256<br>105<br>47<br>256<br>105<br>47<br><b>Cen</b><br>709<br>2,885<br>20<br>2,885<br>20<br>233<br>6<br>241 | Percent<br>6.0%<br>6.6%<br>8.0%<br>6.3%<br>14.1%<br>14.3%<br>15.4%<br>13.0%<br>5.9%<br>2.4%<br>1.1%<br><b>sus 2020</b><br>Percent<br>16.2%<br>66.0%<br>0.5%<br>5.3%<br>0.1%<br>5.5%  | 267<br>282<br>296<br>312<br>273<br>633<br>648<br>619<br>603<br>312<br>124<br>49<br>Number<br>632<br>2,970<br>20<br>244<br>5<br>269        | Percent<br>6.0%<br>6.4%<br>6.7%<br>7.1%<br>6.2%<br>14.3%<br>14.7%<br>14.0%<br>13.6%<br>7.1%<br>2.8%<br>1.1%<br>2.8%<br>1.1%<br>2024<br>Percent<br>14.3%<br>67.3%<br>0.5%<br>5.5%<br>0.1%<br>6.1%<br>6.2%                                                                                                                                                                                                                                                                                                                                                                                                                                                                                                                                                                                                                                                                                                                                                                                                                                                                                                                                                                                                                                                                                                                                                                                                                                                                                                                                                                                                                                                                                                                                                                                                                                                                                                                                                                                                                                                                                                                                                                                                                                                                                                                                                                                                                                                                                                                                                                                                                                                                                                                                                                                                                             | 253<br>267<br>279<br>265<br>276<br>622<br>667<br>573<br>587<br>430<br>161<br>53<br>587<br>430<br>161<br>53<br>53<br>297<br>8<br>20<br>257<br>5<br>5<br>291              | Percent<br>5.7%<br>6.0%<br>6.3%<br>6.2%<br>14.0%<br>15.0%<br>12.9%<br>13.2%<br>9.7%<br>3.6%<br>1.2%<br>2029<br>Percent<br>13.4%<br>67.2%<br>0.5%<br>5.8%<br>0.1%<br>6.6%                |