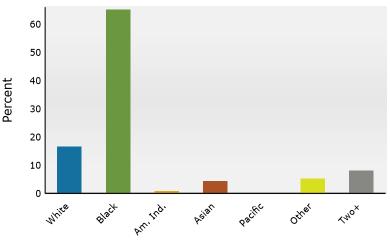

Charles County Plaza

3200 Plaza Way, Waldorf, Maryland, 20603 Ring: 1 mile radius Prepared by Esri

Latitude: 38.62511 Longitude: -76.91464

| Summary                                                                                                                                                                                                                                                                                             |                                                                                                                                                                        | Census 2                                                                                                                                                                                    | 2010                                                                                                                                                                                | Census 202                                                                                                                                                                           | 20                                                                                                                                        | 2024                                                                                                                                                                                                                                                                                                                                                                                                                                                                                                                                                                                                                                                                                                                                                                                                                                                                                                                                                                                                                                                                                                                                                                                                                                                                                                                                                                                                                                                                                                                                                                                                                                                                                                                                                                                                                                                                                                                                                                                                                                                                                                                                                                                                                                                                                                                                                                                                                                                                                                                                                                                                                                                                                                                                                                                                                                 | 4                                                                                                                                                                       | 2029                                                                                                                                                                                    |
|-----------------------------------------------------------------------------------------------------------------------------------------------------------------------------------------------------------------------------------------------------------------------------------------------------|------------------------------------------------------------------------------------------------------------------------------------------------------------------------|---------------------------------------------------------------------------------------------------------------------------------------------------------------------------------------------|-------------------------------------------------------------------------------------------------------------------------------------------------------------------------------------|--------------------------------------------------------------------------------------------------------------------------------------------------------------------------------------|-------------------------------------------------------------------------------------------------------------------------------------------|--------------------------------------------------------------------------------------------------------------------------------------------------------------------------------------------------------------------------------------------------------------------------------------------------------------------------------------------------------------------------------------------------------------------------------------------------------------------------------------------------------------------------------------------------------------------------------------------------------------------------------------------------------------------------------------------------------------------------------------------------------------------------------------------------------------------------------------------------------------------------------------------------------------------------------------------------------------------------------------------------------------------------------------------------------------------------------------------------------------------------------------------------------------------------------------------------------------------------------------------------------------------------------------------------------------------------------------------------------------------------------------------------------------------------------------------------------------------------------------------------------------------------------------------------------------------------------------------------------------------------------------------------------------------------------------------------------------------------------------------------------------------------------------------------------------------------------------------------------------------------------------------------------------------------------------------------------------------------------------------------------------------------------------------------------------------------------------------------------------------------------------------------------------------------------------------------------------------------------------------------------------------------------------------------------------------------------------------------------------------------------------------------------------------------------------------------------------------------------------------------------------------------------------------------------------------------------------------------------------------------------------------------------------------------------------------------------------------------------------------------------------------------------------------------------------------------------------|-------------------------------------------------------------------------------------------------------------------------------------------------------------------------|-----------------------------------------------------------------------------------------------------------------------------------------------------------------------------------------|
| Population                                                                                                                                                                                                                                                                                          |                                                                                                                                                                        | 4                                                                                                                                                                                           | ,098                                                                                                                                                                                | 4,36                                                                                                                                                                                 | 68                                                                                                                                        | 4,41                                                                                                                                                                                                                                                                                                                                                                                                                                                                                                                                                                                                                                                                                                                                                                                                                                                                                                                                                                                                                                                                                                                                                                                                                                                                                                                                                                                                                                                                                                                                                                                                                                                                                                                                                                                                                                                                                                                                                                                                                                                                                                                                                                                                                                                                                                                                                                                                                                                                                                                                                                                                                                                                                                                                                                                                                                 | 7                                                                                                                                                                       | 4,433                                                                                                                                                                                   |
| Households                                                                                                                                                                                                                                                                                          |                                                                                                                                                                        | 1                                                                                                                                                                                           | ,452                                                                                                                                                                                | 1,57                                                                                                                                                                                 | 78                                                                                                                                        | 1,62                                                                                                                                                                                                                                                                                                                                                                                                                                                                                                                                                                                                                                                                                                                                                                                                                                                                                                                                                                                                                                                                                                                                                                                                                                                                                                                                                                                                                                                                                                                                                                                                                                                                                                                                                                                                                                                                                                                                                                                                                                                                                                                                                                                                                                                                                                                                                                                                                                                                                                                                                                                                                                                                                                                                                                                                                                 | 0                                                                                                                                                                       | 1,640                                                                                                                                                                                   |
| Families                                                                                                                                                                                                                                                                                            |                                                                                                                                                                        |                                                                                                                                                                                             | ,038                                                                                                                                                                                | 1,13                                                                                                                                                                                 |                                                                                                                                           | 1,11                                                                                                                                                                                                                                                                                                                                                                                                                                                                                                                                                                                                                                                                                                                                                                                                                                                                                                                                                                                                                                                                                                                                                                                                                                                                                                                                                                                                                                                                                                                                                                                                                                                                                                                                                                                                                                                                                                                                                                                                                                                                                                                                                                                                                                                                                                                                                                                                                                                                                                                                                                                                                                                                                                                                                                                                                                 |                                                                                                                                                                         | 1,133                                                                                                                                                                                   |
| Average Household Size                                                                                                                                                                                                                                                                              |                                                                                                                                                                        |                                                                                                                                                                                             | 2.82                                                                                                                                                                                | 2.7                                                                                                                                                                                  |                                                                                                                                           | 2.7                                                                                                                                                                                                                                                                                                                                                                                                                                                                                                                                                                                                                                                                                                                                                                                                                                                                                                                                                                                                                                                                                                                                                                                                                                                                                                                                                                                                                                                                                                                                                                                                                                                                                                                                                                                                                                                                                                                                                                                                                                                                                                                                                                                                                                                                                                                                                                                                                                                                                                                                                                                                                                                                                                                                                                                                                                  |                                                                                                                                                                         | 2.68                                                                                                                                                                                    |
| Owner Occupied Housing Unit                                                                                                                                                                                                                                                                         |                                                                                                                                                                        | 1                                                                                                                                                                                           | ,097                                                                                                                                                                                | 1,10                                                                                                                                                                                 |                                                                                                                                           | 1,18                                                                                                                                                                                                                                                                                                                                                                                                                                                                                                                                                                                                                                                                                                                                                                                                                                                                                                                                                                                                                                                                                                                                                                                                                                                                                                                                                                                                                                                                                                                                                                                                                                                                                                                                                                                                                                                                                                                                                                                                                                                                                                                                                                                                                                                                                                                                                                                                                                                                                                                                                                                                                                                                                                                                                                                                                                 |                                                                                                                                                                         | 1,222                                                                                                                                                                                   |
| Renter Occupied Housing Unit                                                                                                                                                                                                                                                                        | ts                                                                                                                                                                     |                                                                                                                                                                                             | 354                                                                                                                                                                                 |                                                                                                                                                                                      | 69                                                                                                                                        | 43                                                                                                                                                                                                                                                                                                                                                                                                                                                                                                                                                                                                                                                                                                                                                                                                                                                                                                                                                                                                                                                                                                                                                                                                                                                                                                                                                                                                                                                                                                                                                                                                                                                                                                                                                                                                                                                                                                                                                                                                                                                                                                                                                                                                                                                                                                                                                                                                                                                                                                                                                                                                                                                                                                                                                                                                                                   |                                                                                                                                                                         | 417                                                                                                                                                                                     |
| Median Age                                                                                                                                                                                                                                                                                          |                                                                                                                                                                        |                                                                                                                                                                                             | 33.2                                                                                                                                                                                | 36                                                                                                                                                                                   | .3                                                                                                                                        | 37.                                                                                                                                                                                                                                                                                                                                                                                                                                                                                                                                                                                                                                                                                                                                                                                                                                                                                                                                                                                                                                                                                                                                                                                                                                                                                                                                                                                                                                                                                                                                                                                                                                                                                                                                                                                                                                                                                                                                                                                                                                                                                                                                                                                                                                                                                                                                                                                                                                                                                                                                                                                                                                                                                                                                                                                                                                  | 3                                                                                                                                                                       | 38.6                                                                                                                                                                                    |
| Trends: 2024-2029 Annual R                                                                                                                                                                                                                                                                          | ate                                                                                                                                                                    |                                                                                                                                                                                             | Area                                                                                                                                                                                |                                                                                                                                                                                      |                                                                                                                                           | State                                                                                                                                                                                                                                                                                                                                                                                                                                                                                                                                                                                                                                                                                                                                                                                                                                                                                                                                                                                                                                                                                                                                                                                                                                                                                                                                                                                                                                                                                                                                                                                                                                                                                                                                                                                                                                                                                                                                                                                                                                                                                                                                                                                                                                                                                                                                                                                                                                                                                                                                                                                                                                                                                                                                                                                                                                |                                                                                                                                                                         | National                                                                                                                                                                                |
| Population                                                                                                                                                                                                                                                                                          |                                                                                                                                                                        |                                                                                                                                                                                             | 0.07%                                                                                                                                                                               |                                                                                                                                                                                      |                                                                                                                                           | 0.21%                                                                                                                                                                                                                                                                                                                                                                                                                                                                                                                                                                                                                                                                                                                                                                                                                                                                                                                                                                                                                                                                                                                                                                                                                                                                                                                                                                                                                                                                                                                                                                                                                                                                                                                                                                                                                                                                                                                                                                                                                                                                                                                                                                                                                                                                                                                                                                                                                                                                                                                                                                                                                                                                                                                                                                                                                                |                                                                                                                                                                         | 0.38%                                                                                                                                                                                   |
| Households                                                                                                                                                                                                                                                                                          |                                                                                                                                                                        |                                                                                                                                                                                             | 0.25%                                                                                                                                                                               |                                                                                                                                                                                      |                                                                                                                                           | 0.45%                                                                                                                                                                                                                                                                                                                                                                                                                                                                                                                                                                                                                                                                                                                                                                                                                                                                                                                                                                                                                                                                                                                                                                                                                                                                                                                                                                                                                                                                                                                                                                                                                                                                                                                                                                                                                                                                                                                                                                                                                                                                                                                                                                                                                                                                                                                                                                                                                                                                                                                                                                                                                                                                                                                                                                                                                                |                                                                                                                                                                         | 0.64%                                                                                                                                                                                   |
| Families                                                                                                                                                                                                                                                                                            |                                                                                                                                                                        |                                                                                                                                                                                             | 0.28%                                                                                                                                                                               |                                                                                                                                                                                      |                                                                                                                                           | 0.35%                                                                                                                                                                                                                                                                                                                                                                                                                                                                                                                                                                                                                                                                                                                                                                                                                                                                                                                                                                                                                                                                                                                                                                                                                                                                                                                                                                                                                                                                                                                                                                                                                                                                                                                                                                                                                                                                                                                                                                                                                                                                                                                                                                                                                                                                                                                                                                                                                                                                                                                                                                                                                                                                                                                                                                                                                                |                                                                                                                                                                         | 0.56%                                                                                                                                                                                   |
| Owner HHs                                                                                                                                                                                                                                                                                           |                                                                                                                                                                        |                                                                                                                                                                                             | 0.67%                                                                                                                                                                               |                                                                                                                                                                                      |                                                                                                                                           | 0.94%                                                                                                                                                                                                                                                                                                                                                                                                                                                                                                                                                                                                                                                                                                                                                                                                                                                                                                                                                                                                                                                                                                                                                                                                                                                                                                                                                                                                                                                                                                                                                                                                                                                                                                                                                                                                                                                                                                                                                                                                                                                                                                                                                                                                                                                                                                                                                                                                                                                                                                                                                                                                                                                                                                                                                                                                                                |                                                                                                                                                                         | 0.97%                                                                                                                                                                                   |
| Median Household Income                                                                                                                                                                                                                                                                             |                                                                                                                                                                        |                                                                                                                                                                                             | 2.11%                                                                                                                                                                               |                                                                                                                                                                                      |                                                                                                                                           | 1.95%                                                                                                                                                                                                                                                                                                                                                                                                                                                                                                                                                                                                                                                                                                                                                                                                                                                                                                                                                                                                                                                                                                                                                                                                                                                                                                                                                                                                                                                                                                                                                                                                                                                                                                                                                                                                                                                                                                                                                                                                                                                                                                                                                                                                                                                                                                                                                                                                                                                                                                                                                                                                                                                                                                                                                                                                                                |                                                                                                                                                                         | 2.95%                                                                                                                                                                                   |
|                                                                                                                                                                                                                                                                                                     |                                                                                                                                                                        |                                                                                                                                                                                             |                                                                                                                                                                                     |                                                                                                                                                                                      |                                                                                                                                           | 2024                                                                                                                                                                                                                                                                                                                                                                                                                                                                                                                                                                                                                                                                                                                                                                                                                                                                                                                                                                                                                                                                                                                                                                                                                                                                                                                                                                                                                                                                                                                                                                                                                                                                                                                                                                                                                                                                                                                                                                                                                                                                                                                                                                                                                                                                                                                                                                                                                                                                                                                                                                                                                                                                                                                                                                                                                                 | NL seles                                                                                                                                                                | 2029                                                                                                                                                                                    |
| Households by Income                                                                                                                                                                                                                                                                                |                                                                                                                                                                        |                                                                                                                                                                                             |                                                                                                                                                                                     | Nu                                                                                                                                                                                   |                                                                                                                                           | Percent                                                                                                                                                                                                                                                                                                                                                                                                                                                                                                                                                                                                                                                                                                                                                                                                                                                                                                                                                                                                                                                                                                                                                                                                                                                                                                                                                                                                                                                                                                                                                                                                                                                                                                                                                                                                                                                                                                                                                                                                                                                                                                                                                                                                                                                                                                                                                                                                                                                                                                                                                                                                                                                                                                                                                                                                                              | Number                                                                                                                                                                  | Percent                                                                                                                                                                                 |
| <\$15,000                                                                                                                                                                                                                                                                                           |                                                                                                                                                                        |                                                                                                                                                                                             |                                                                                                                                                                                     |                                                                                                                                                                                      | 54                                                                                                                                        | 3.3%                                                                                                                                                                                                                                                                                                                                                                                                                                                                                                                                                                                                                                                                                                                                                                                                                                                                                                                                                                                                                                                                                                                                                                                                                                                                                                                                                                                                                                                                                                                                                                                                                                                                                                                                                                                                                                                                                                                                                                                                                                                                                                                                                                                                                                                                                                                                                                                                                                                                                                                                                                                                                                                                                                                                                                                                                                 | 48                                                                                                                                                                      | 2.9%                                                                                                                                                                                    |
| \$15,000 - \$24,999                                                                                                                                                                                                                                                                                 |                                                                                                                                                                        |                                                                                                                                                                                             |                                                                                                                                                                                     |                                                                                                                                                                                      | 69                                                                                                                                        | 4.3%                                                                                                                                                                                                                                                                                                                                                                                                                                                                                                                                                                                                                                                                                                                                                                                                                                                                                                                                                                                                                                                                                                                                                                                                                                                                                                                                                                                                                                                                                                                                                                                                                                                                                                                                                                                                                                                                                                                                                                                                                                                                                                                                                                                                                                                                                                                                                                                                                                                                                                                                                                                                                                                                                                                                                                                                                                 | 52                                                                                                                                                                      | 3.2%                                                                                                                                                                                    |
| \$25,000 - \$34,999                                                                                                                                                                                                                                                                                 |                                                                                                                                                                        |                                                                                                                                                                                             |                                                                                                                                                                                     |                                                                                                                                                                                      | 38                                                                                                                                        | 2.3%                                                                                                                                                                                                                                                                                                                                                                                                                                                                                                                                                                                                                                                                                                                                                                                                                                                                                                                                                                                                                                                                                                                                                                                                                                                                                                                                                                                                                                                                                                                                                                                                                                                                                                                                                                                                                                                                                                                                                                                                                                                                                                                                                                                                                                                                                                                                                                                                                                                                                                                                                                                                                                                                                                                                                                                                                                 | 30                                                                                                                                                                      | 1.8%                                                                                                                                                                                    |
| \$35,000 - \$49,999                                                                                                                                                                                                                                                                                 |                                                                                                                                                                        |                                                                                                                                                                                             |                                                                                                                                                                                     |                                                                                                                                                                                      | 103                                                                                                                                       | 6.4%                                                                                                                                                                                                                                                                                                                                                                                                                                                                                                                                                                                                                                                                                                                                                                                                                                                                                                                                                                                                                                                                                                                                                                                                                                                                                                                                                                                                                                                                                                                                                                                                                                                                                                                                                                                                                                                                                                                                                                                                                                                                                                                                                                                                                                                                                                                                                                                                                                                                                                                                                                                                                                                                                                                                                                                                                                 | 79                                                                                                                                                                      | 4.8%                                                                                                                                                                                    |
| \$50,000 - \$74,999<br>\$75,000 - \$00,000                                                                                                                                                                                                                                                          |                                                                                                                                                                        |                                                                                                                                                                                             |                                                                                                                                                                                     |                                                                                                                                                                                      | 227                                                                                                                                       | 14.0%                                                                                                                                                                                                                                                                                                                                                                                                                                                                                                                                                                                                                                                                                                                                                                                                                                                                                                                                                                                                                                                                                                                                                                                                                                                                                                                                                                                                                                                                                                                                                                                                                                                                                                                                                                                                                                                                                                                                                                                                                                                                                                                                                                                                                                                                                                                                                                                                                                                                                                                                                                                                                                                                                                                                                                                                                                | 184                                                                                                                                                                     | 11.2%                                                                                                                                                                                   |
| \$75,000 - \$99,999                                                                                                                                                                                                                                                                                 |                                                                                                                                                                        |                                                                                                                                                                                             |                                                                                                                                                                                     |                                                                                                                                                                                      | 207                                                                                                                                       | 12.8%                                                                                                                                                                                                                                                                                                                                                                                                                                                                                                                                                                                                                                                                                                                                                                                                                                                                                                                                                                                                                                                                                                                                                                                                                                                                                                                                                                                                                                                                                                                                                                                                                                                                                                                                                                                                                                                                                                                                                                                                                                                                                                                                                                                                                                                                                                                                                                                                                                                                                                                                                                                                                                                                                                                                                                                                                                | 208                                                                                                                                                                     | 12.7%                                                                                                                                                                                   |
| \$100,000 - \$149,999<br>\$150,000 - \$100,000                                                                                                                                                                                                                                                      |                                                                                                                                                                        |                                                                                                                                                                                             |                                                                                                                                                                                     |                                                                                                                                                                                      | 388                                                                                                                                       | 24.0%                                                                                                                                                                                                                                                                                                                                                                                                                                                                                                                                                                                                                                                                                                                                                                                                                                                                                                                                                                                                                                                                                                                                                                                                                                                                                                                                                                                                                                                                                                                                                                                                                                                                                                                                                                                                                                                                                                                                                                                                                                                                                                                                                                                                                                                                                                                                                                                                                                                                                                                                                                                                                                                                                                                                                                                                                                | 395                                                                                                                                                                     | 24.1%<br>19.7%                                                                                                                                                                          |
| \$150,000 - \$199,999<br>\$200,000 -                                                                                                                                                                                                                                                                |                                                                                                                                                                        |                                                                                                                                                                                             |                                                                                                                                                                                     |                                                                                                                                                                                      | 281                                                                                                                                       | 17.3%<br>15.7%                                                                                                                                                                                                                                                                                                                                                                                                                                                                                                                                                                                                                                                                                                                                                                                                                                                                                                                                                                                                                                                                                                                                                                                                                                                                                                                                                                                                                                                                                                                                                                                                                                                                                                                                                                                                                                                                                                                                                                                                                                                                                                                                                                                                                                                                                                                                                                                                                                                                                                                                                                                                                                                                                                                                                                                                                       | 323                                                                                                                                                                     |                                                                                                                                                                                         |
| \$200,000+                                                                                                                                                                                                                                                                                          |                                                                                                                                                                        |                                                                                                                                                                                             |                                                                                                                                                                                     |                                                                                                                                                                                      | 254                                                                                                                                       | 15.7%                                                                                                                                                                                                                                                                                                                                                                                                                                                                                                                                                                                                                                                                                                                                                                                                                                                                                                                                                                                                                                                                                                                                                                                                                                                                                                                                                                                                                                                                                                                                                                                                                                                                                                                                                                                                                                                                                                                                                                                                                                                                                                                                                                                                                                                                                                                                                                                                                                                                                                                                                                                                                                                                                                                                                                                                                                | 322                                                                                                                                                                     | 19.6%                                                                                                                                                                                   |
| Median Household Income                                                                                                                                                                                                                                                                             |                                                                                                                                                                        |                                                                                                                                                                                             |                                                                                                                                                                                     | ¢110                                                                                                                                                                                 | 146                                                                                                                                       |                                                                                                                                                                                                                                                                                                                                                                                                                                                                                                                                                                                                                                                                                                                                                                                                                                                                                                                                                                                                                                                                                                                                                                                                                                                                                                                                                                                                                                                                                                                                                                                                                                                                                                                                                                                                                                                                                                                                                                                                                                                                                                                                                                                                                                                                                                                                                                                                                                                                                                                                                                                                                                                                                                                                                                                                                                      | ¢177 797                                                                                                                                                                |                                                                                                                                                                                         |
| Average Household Income                                                                                                                                                                                                                                                                            |                                                                                                                                                                        |                                                                                                                                                                                             |                                                                                                                                                                                     |                                                                                                                                                                                      | ),146<br>1,896                                                                                                                            |                                                                                                                                                                                                                                                                                                                                                                                                                                                                                                                                                                                                                                                                                                                                                                                                                                                                                                                                                                                                                                                                                                                                                                                                                                                                                                                                                                                                                                                                                                                                                                                                                                                                                                                                                                                                                                                                                                                                                                                                                                                                                                                                                                                                                                                                                                                                                                                                                                                                                                                                                                                                                                                                                                                                                                                                                                      | \$122,287<br>\$154,927                                                                                                                                                  |                                                                                                                                                                                         |
| Per Capita Income                                                                                                                                                                                                                                                                                   |                                                                                                                                                                        |                                                                                                                                                                                             |                                                                                                                                                                                     |                                                                                                                                                                                      | +,890<br>3,847                                                                                                                            |                                                                                                                                                                                                                                                                                                                                                                                                                                                                                                                                                                                                                                                                                                                                                                                                                                                                                                                                                                                                                                                                                                                                                                                                                                                                                                                                                                                                                                                                                                                                                                                                                                                                                                                                                                                                                                                                                                                                                                                                                                                                                                                                                                                                                                                                                                                                                                                                                                                                                                                                                                                                                                                                                                                                                                                                                                      | \$154,927                                                                                                                                                               |                                                                                                                                                                                         |
| rei Capita Income                                                                                                                                                                                                                                                                                   | Cei                                                                                                                                                                    | nsus 2010                                                                                                                                                                                   | Cen                                                                                                                                                                                 | sus 2020                                                                                                                                                                             | 5,047                                                                                                                                     | 2024                                                                                                                                                                                                                                                                                                                                                                                                                                                                                                                                                                                                                                                                                                                                                                                                                                                                                                                                                                                                                                                                                                                                                                                                                                                                                                                                                                                                                                                                                                                                                                                                                                                                                                                                                                                                                                                                                                                                                                                                                                                                                                                                                                                                                                                                                                                                                                                                                                                                                                                                                                                                                                                                                                                                                                                                                                 | \$30,321                                                                                                                                                                | 2029                                                                                                                                                                                    |
|                                                                                                                                                                                                                                                                                                     |                                                                                                                                                                        |                                                                                                                                                                                             |                                                                                                                                                                                     |                                                                                                                                                                                      |                                                                                                                                           |                                                                                                                                                                                                                                                                                                                                                                                                                                                                                                                                                                                                                                                                                                                                                                                                                                                                                                                                                                                                                                                                                                                                                                                                                                                                                                                                                                                                                                                                                                                                                                                                                                                                                                                                                                                                                                                                                                                                                                                                                                                                                                                                                                                                                                                                                                                                                                                                                                                                                                                                                                                                                                                                                                                                                                                                                                      |                                                                                                                                                                         | 2029                                                                                                                                                                                    |
| Population by Age                                                                                                                                                                                                                                                                                   | Number                                                                                                                                                                 |                                                                                                                                                                                             |                                                                                                                                                                                     |                                                                                                                                                                                      | Number                                                                                                                                    |                                                                                                                                                                                                                                                                                                                                                                                                                                                                                                                                                                                                                                                                                                                                                                                                                                                                                                                                                                                                                                                                                                                                                                                                                                                                                                                                                                                                                                                                                                                                                                                                                                                                                                                                                                                                                                                                                                                                                                                                                                                                                                                                                                                                                                                                                                                                                                                                                                                                                                                                                                                                                                                                                                                                                                                                                                      | Number                                                                                                                                                                  |                                                                                                                                                                                         |
| Population by Age                                                                                                                                                                                                                                                                                   | Number<br>284                                                                                                                                                          | Percent                                                                                                                                                                                     | Number                                                                                                                                                                              | Percent                                                                                                                                                                              | Number<br>267                                                                                                                             | Percent                                                                                                                                                                                                                                                                                                                                                                                                                                                                                                                                                                                                                                                                                                                                                                                                                                                                                                                                                                                                                                                                                                                                                                                                                                                                                                                                                                                                                                                                                                                                                                                                                                                                                                                                                                                                                                                                                                                                                                                                                                                                                                                                                                                                                                                                                                                                                                                                                                                                                                                                                                                                                                                                                                                                                                                                                              | Number<br>253                                                                                                                                                           | Percent                                                                                                                                                                                 |
| 0 - 4                                                                                                                                                                                                                                                                                               | 284                                                                                                                                                                    | Percent<br>6.9%                                                                                                                                                                             | Number<br>264                                                                                                                                                                       | Percent<br>6.0%                                                                                                                                                                      | 267                                                                                                                                       | Percent<br>6.0%                                                                                                                                                                                                                                                                                                                                                                                                                                                                                                                                                                                                                                                                                                                                                                                                                                                                                                                                                                                                                                                                                                                                                                                                                                                                                                                                                                                                                                                                                                                                                                                                                                                                                                                                                                                                                                                                                                                                                                                                                                                                                                                                                                                                                                                                                                                                                                                                                                                                                                                                                                                                                                                                                                                                                                                                                      | 253                                                                                                                                                                     | Percent<br>5.7%                                                                                                                                                                         |
|                                                                                                                                                                                                                                                                                                     |                                                                                                                                                                        | Percent<br>6.9%<br>7.5%                                                                                                                                                                     | Number                                                                                                                                                                              | Percent                                                                                                                                                                              |                                                                                                                                           | Percent<br>6.0%<br>6.4%                                                                                                                                                                                                                                                                                                                                                                                                                                                                                                                                                                                                                                                                                                                                                                                                                                                                                                                                                                                                                                                                                                                                                                                                                                                                                                                                                                                                                                                                                                                                                                                                                                                                                                                                                                                                                                                                                                                                                                                                                                                                                                                                                                                                                                                                                                                                                                                                                                                                                                                                                                                                                                                                                                                                                                                                              |                                                                                                                                                                         | Percent<br>5.7%<br>6.0%                                                                                                                                                                 |
| 0 - 4<br>5 - 9<br>10 - 14                                                                                                                                                                                                                                                                           | 284<br>308<br>384                                                                                                                                                      | Percent<br>6.9%<br>7.5%<br>9.4%                                                                                                                                                             | Number<br>264<br>290<br>349                                                                                                                                                         | Percent<br>6.0%<br>6.6%<br>8.0%                                                                                                                                                      | 267<br>282<br>296                                                                                                                         | Percent<br>6.0%<br>6.4%<br>6.7%                                                                                                                                                                                                                                                                                                                                                                                                                                                                                                                                                                                                                                                                                                                                                                                                                                                                                                                                                                                                                                                                                                                                                                                                                                                                                                                                                                                                                                                                                                                                                                                                                                                                                                                                                                                                                                                                                                                                                                                                                                                                                                                                                                                                                                                                                                                                                                                                                                                                                                                                                                                                                                                                                                                                                                                                      | 253<br>267<br>279                                                                                                                                                       | Percent<br>5.7%<br>6.0%<br>6.3%                                                                                                                                                         |
| 0 - 4<br>5 - 9                                                                                                                                                                                                                                                                                      | 284<br>308                                                                                                                                                             | Percent<br>6.9%<br>7.5%<br>9.4%<br>9.0%                                                                                                                                                     | Number<br>264<br>290                                                                                                                                                                | Percent<br>6.0%<br>6.6%                                                                                                                                                              | 267<br>282                                                                                                                                | Percent<br>6.0%<br>6.4%<br>6.7%<br>7.1%                                                                                                                                                                                                                                                                                                                                                                                                                                                                                                                                                                                                                                                                                                                                                                                                                                                                                                                                                                                                                                                                                                                                                                                                                                                                                                                                                                                                                                                                                                                                                                                                                                                                                                                                                                                                                                                                                                                                                                                                                                                                                                                                                                                                                                                                                                                                                                                                                                                                                                                                                                                                                                                                                                                                                                                              | 253<br>267                                                                                                                                                              | Percent<br>5.7%<br>6.0%<br>6.3%<br>6.0%                                                                                                                                                 |
| 0 - 4<br>5 - 9<br>10 - 14<br>15 - 19                                                                                                                                                                                                                                                                | 284<br>308<br>384<br>369                                                                                                                                               | Percent<br>6.9%<br>7.5%<br>9.4%                                                                                                                                                             | Number<br>264<br>290<br>349<br>302                                                                                                                                                  | Percent<br>6.0%<br>6.6%<br>8.0%<br>6.9%                                                                                                                                              | 267<br>282<br>296<br>312                                                                                                                  | Percent<br>6.0%<br>6.4%<br>6.7%<br>7.1%<br>6.2%                                                                                                                                                                                                                                                                                                                                                                                                                                                                                                                                                                                                                                                                                                                                                                                                                                                                                                                                                                                                                                                                                                                                                                                                                                                                                                                                                                                                                                                                                                                                                                                                                                                                                                                                                                                                                                                                                                                                                                                                                                                                                                                                                                                                                                                                                                                                                                                                                                                                                                                                                                                                                                                                                                                                                                                      | 253<br>267<br>279<br>265                                                                                                                                                | Percent<br>5.7%<br>6.0%<br>6.3%                                                                                                                                                         |
| 0 - 4<br>5 - 9<br>10 - 14<br>15 - 19<br>20 - 24                                                                                                                                                                                                                                                     | 284<br>308<br>384<br>369<br>244                                                                                                                                        | Percent<br>6.9%<br>7.5%<br>9.4%<br>9.0%<br>6.0%                                                                                                                                             | Number<br>264<br>290<br>349<br>302<br>277                                                                                                                                           | Percent<br>6.0%<br>6.6%<br>8.0%<br>6.9%<br>6.3%<br>14.1%                                                                                                                             | 267<br>282<br>296<br>312<br>273                                                                                                           | Percent<br>6.0%<br>6.4%<br>6.7%<br>7.1%<br>6.2%<br>14.3%                                                                                                                                                                                                                                                                                                                                                                                                                                                                                                                                                                                                                                                                                                                                                                                                                                                                                                                                                                                                                                                                                                                                                                                                                                                                                                                                                                                                                                                                                                                                                                                                                                                                                                                                                                                                                                                                                                                                                                                                                                                                                                                                                                                                                                                                                                                                                                                                                                                                                                                                                                                                                                                                                                                                                                             | 253<br>267<br>279<br>265<br>276                                                                                                                                         | Percent<br>5.7%<br>6.0%<br>6.3%<br>6.0%<br>6.2%<br>14.0%                                                                                                                                |
| 0 - 4<br>5 - 9<br>10 - 14<br>15 - 19<br>20 - 24<br>25 - 34                                                                                                                                                                                                                                          | 284<br>308<br>384<br>369<br>244<br>571                                                                                                                                 | Percent<br>6.9%<br>7.5%<br>9.4%<br>9.0%<br>6.0%<br>13.9%                                                                                                                                    | Number<br>264<br>290<br>349<br>302<br>277<br>617                                                                                                                                    | Percent<br>6.0%<br>6.6%<br>8.0%<br>6.9%<br>6.3%                                                                                                                                      | 267<br>282<br>296<br>312<br>273<br>633                                                                                                    | Percent<br>6.0%<br>6.4%<br>6.7%<br>7.1%<br>6.2%<br>14.3%<br>14.7%                                                                                                                                                                                                                                                                                                                                                                                                                                                                                                                                                                                                                                                                                                                                                                                                                                                                                                                                                                                                                                                                                                                                                                                                                                                                                                                                                                                                                                                                                                                                                                                                                                                                                                                                                                                                                                                                                                                                                                                                                                                                                                                                                                                                                                                                                                                                                                                                                                                                                                                                                                                                                                                                                                                                                                    | 253<br>267<br>279<br>265<br>276<br>622                                                                                                                                  | Percent<br>5.7%<br>6.0%<br>6.3%<br>6.0%<br>6.2%                                                                                                                                         |
| 0 - 4<br>5 - 9<br>10 - 14<br>15 - 19<br>20 - 24<br>25 - 34<br>35 - 44                                                                                                                                                                                                                               | 284<br>308<br>384<br>369<br>244<br>571<br>771                                                                                                                          | Percent<br>6.9%<br>7.5%<br>9.4%<br>9.0%<br>6.0%<br>13.9%<br>18.8%                                                                                                                           | Number<br>264<br>290<br>349<br>302<br>277<br>617<br>623                                                                                                                             | Percent<br>6.0%<br>6.6%<br>8.0%<br>6.9%<br>6.3%<br>14.1%<br>14.3%                                                                                                                    | 267<br>282<br>296<br>312<br>273<br>633<br>648                                                                                             | Percent<br>6.0%<br>6.4%<br>6.7%<br>7.1%<br>6.2%<br>14.3%<br>14.7%<br>14.0%                                                                                                                                                                                                                                                                                                                                                                                                                                                                                                                                                                                                                                                                                                                                                                                                                                                                                                                                                                                                                                                                                                                                                                                                                                                                                                                                                                                                                                                                                                                                                                                                                                                                                                                                                                                                                                                                                                                                                                                                                                                                                                                                                                                                                                                                                                                                                                                                                                                                                                                                                                                                                                                                                                                                                           | 253<br>267<br>279<br>265<br>276<br>622<br>667                                                                                                                           | Percent<br>5.7%<br>6.0%<br>6.3%<br>6.0%<br>6.2%<br>14.0%<br>15.0%                                                                                                                       |
| 0 - 4<br>5 - 9<br>10 - 14<br>15 - 19<br>20 - 24<br>25 - 34<br>35 - 44<br>45 - 54                                                                                                                                                                                                                    | 284<br>308<br>384<br>369<br>244<br>571<br>771<br>636                                                                                                                   | Percent<br>6.9%<br>7.5%<br>9.4%<br>9.0%<br>6.0%<br>13.9%<br>18.8%<br>15.5%<br>7.3%                                                                                                          | Number<br>264<br>290<br>349<br>302<br>277<br>617<br>623<br>623<br>672<br>568                                                                                                        | Percent<br>6.0%<br>6.6%<br>8.0%<br>6.9%<br>6.3%<br>14.1%<br>14.3%<br>15.4%<br>13.0%                                                                                                  | 267<br>282<br>296<br>312<br>273<br>633<br>648<br>619<br>603                                                                               | Percent<br>6.0%<br>6.4%<br>6.7%<br>7.1%<br>6.2%<br>14.3%<br>14.7%<br>14.0%<br>13.6%                                                                                                                                                                                                                                                                                                                                                                                                                                                                                                                                                                                                                                                                                                                                                                                                                                                                                                                                                                                                                                                                                                                                                                                                                                                                                                                                                                                                                                                                                                                                                                                                                                                                                                                                                                                                                                                                                                                                                                                                                                                                                                                                                                                                                                                                                                                                                                                                                                                                                                                                                                                                                                                                                                                                                  | 253<br>267<br>279<br>265<br>276<br>622<br>667<br>573                                                                                                                    | Percent<br>5.7%<br>6.0%<br>6.3%<br>6.0%<br>6.2%<br>14.0%<br>15.0%<br>12.9%<br>13.2%                                                                                                     |
| 0 - 4<br>5 - 9<br>10 - 14<br>15 - 19<br>20 - 24<br>25 - 34<br>35 - 44<br>45 - 54<br>55 - 64                                                                                                                                                                                                         | 284<br>308<br>384<br>369<br>244<br>571<br>771<br>636<br>298                                                                                                            | Percent<br>6.9%<br>7.5%<br>9.4%<br>9.0%<br>6.0%<br>13.9%<br>18.8%<br>15.5%                                                                                                                  | Number<br>264<br>290<br>349<br>302<br>277<br>617<br>623<br>672                                                                                                                      | Percent<br>6.0%<br>6.6%<br>8.0%<br>6.9%<br>6.3%<br>14.1%<br>14.3%<br>15.4%                                                                                                           | 267<br>282<br>296<br>312<br>273<br>633<br>648<br>619                                                                                      | Percent<br>6.0%<br>6.4%<br>6.7%<br>7.1%<br>6.2%<br>14.3%<br>14.7%<br>14.0%<br>13.6%<br>7.1%                                                                                                                                                                                                                                                                                                                                                                                                                                                                                                                                                                                                                                                                                                                                                                                                                                                                                                                                                                                                                                                                                                                                                                                                                                                                                                                                                                                                                                                                                                                                                                                                                                                                                                                                                                                                                                                                                                                                                                                                                                                                                                                                                                                                                                                                                                                                                                                                                                                                                                                                                                                                                                                                                                                                          | 253<br>267<br>279<br>265<br>276<br>622<br>667<br>573<br>587                                                                                                             | Percent<br>5.7%<br>6.0%<br>6.3%<br>6.2%<br>14.0%<br>15.0%<br>12.9%                                                                                                                      |
| 0 - 4<br>5 - 9<br>10 - 14<br>15 - 19<br>20 - 24<br>25 - 34<br>35 - 44<br>45 - 54<br>55 - 64<br>65 - 74                                                                                                                                                                                              | 284<br>308<br>384<br>369<br>244<br>571<br>771<br>636<br>298<br>128                                                                                                     | Percent<br>6.9%<br>7.5%<br>9.4%<br>9.0%<br>6.0%<br>13.9%<br>18.8%<br>15.5%<br>7.3%<br>3.1%                                                                                                  | Number<br>264<br>290<br>349<br>302<br>277<br>617<br>623<br>672<br>568<br>256                                                                                                        | Percent<br>6.0%<br>6.6%<br>8.0%<br>6.9%<br>6.3%<br>14.1%<br>14.3%<br>15.4%<br>13.0%<br>5.9%                                                                                          | 267<br>282<br>296<br>312<br>273<br>633<br>648<br>619<br>603<br>312                                                                        | Percent<br>6.0%<br>6.4%<br>6.7%<br>7.1%<br>6.2%<br>14.3%<br>14.7%<br>14.0%<br>13.6%<br>7.1%<br>2.8%                                                                                                                                                                                                                                                                                                                                                                                                                                                                                                                                                                                                                                                                                                                                                                                                                                                                                                                                                                                                                                                                                                                                                                                                                                                                                                                                                                                                                                                                                                                                                                                                                                                                                                                                                                                                                                                                                                                                                                                                                                                                                                                                                                                                                                                                                                                                                                                                                                                                                                                                                                                                                                                                                                                                  | 253<br>267<br>279<br>265<br>276<br>622<br>667<br>573<br>587<br>430                                                                                                      | Percent<br>5.7%<br>6.0%<br>6.3%<br>6.0%<br>6.2%<br>14.0%<br>15.0%<br>12.9%<br>13.2%<br>9.7%                                                                                             |
| 0 - 4<br>5 - 9<br>10 - 14<br>15 - 19<br>20 - 24<br>25 - 34<br>35 - 44<br>45 - 54<br>55 - 64<br>65 - 74<br>75 - 84                                                                                                                                                                                   | 284<br>308<br>384<br>369<br>244<br>571<br>771<br>636<br>298<br>128<br>74<br>30                                                                                         | Percent<br>6.9%<br>7.5%<br>9.4%<br>9.0%<br>6.0%<br>13.9%<br>18.8%<br>15.5%<br>7.3%<br>3.1%<br>1.8%                                                                                          | Number<br>264<br>290<br>349<br>302<br>277<br>617<br>623<br>672<br>568<br>256<br>256<br>105<br>47                                                                                    | Percent<br>6.0%<br>6.6%<br>8.0%<br>6.9%<br>6.3%<br>14.1%<br>14.3%<br>15.4%<br>13.0%<br>5.9%<br>2.4%                                                                                  | 267<br>282<br>296<br>312<br>273<br>633<br>648<br>619<br>603<br>312<br>124                                                                 | Percent<br>6.0%<br>6.4%<br>6.7%<br>7.1%<br>6.2%<br>14.3%<br>14.7%<br>14.0%<br>13.6%<br>7.1%<br>2.8%                                                                                                                                                                                                                                                                                                                                                                                                                                                                                                                                                                                                                                                                                                                                                                                                                                                                                                                                                                                                                                                                                                                                                                                                                                                                                                                                                                                                                                                                                                                                                                                                                                                                                                                                                                                                                                                                                                                                                                                                                                                                                                                                                                                                                                                                                                                                                                                                                                                                                                                                                                                                                                                                                                                                  | 253<br>267<br>279<br>265<br>276<br>622<br>667<br>573<br>587<br>430<br>161                                                                                               | Percent<br>5.7%<br>6.0%<br>6.3%<br>6.2%<br>14.0%<br>15.0%<br>12.9%<br>13.2%<br>9.7%<br>3.6%                                                                                             |
| 0 - 4<br>5 - 9<br>10 - 14<br>15 - 19<br>20 - 24<br>25 - 34<br>35 - 44<br>45 - 54<br>55 - 64<br>65 - 74<br>75 - 84                                                                                                                                                                                   | 284<br>308<br>384<br>369<br>244<br>571<br>771<br>636<br>298<br>128<br>74<br>30                                                                                         | Percent<br>6.9%<br>7.5%<br>9.4%<br>9.0%<br>6.0%<br>13.9%<br>18.8%<br>15.5%<br>7.3%<br>3.1%<br>1.8%<br>0.7%                                                                                  | Number<br>264<br>290<br>349<br>302<br>277<br>617<br>623<br>672<br>568<br>256<br>256<br>105<br>47                                                                                    | Percent<br>6.0%<br>6.6%<br>8.0%<br>6.3%<br>14.1%<br>14.3%<br>15.4%<br>13.0%<br>5.9%<br>2.4%<br>1.1%                                                                                  | 267<br>282<br>296<br>312<br>273<br>633<br>648<br>619<br>603<br>312<br>124                                                                 | Percent<br>6.0%<br>6.4%<br>6.7%<br>7.1%<br>6.2%<br>14.3%<br>14.7%<br>14.0%<br>13.6%<br>7.1%<br>2.8%<br>1.1%<br>2024                                                                                                                                                                                                                                                                                                                                                                                                                                                                                                                                                                                                                                                                                                                                                                                                                                                                                                                                                                                                                                                                                                                                                                                                                                                                                                                                                                                                                                                                                                                                                                                                                                                                                                                                                                                                                                                                                                                                                                                                                                                                                                                                                                                                                                                                                                                                                                                                                                                                                                                                                                                                                                                                                                                  | 253<br>267<br>279<br>265<br>276<br>622<br>667<br>573<br>587<br>430<br>161                                                                                               | Percent<br>5.7%<br>6.0%<br>6.3%<br>6.2%<br>14.0%<br>15.0%<br>12.9%<br>13.2%<br>9.7%<br>3.6%<br>1.2%                                                                                     |
| 0 - 4<br>5 - 9<br>10 - 14<br>15 - 19<br>20 - 24<br>25 - 34<br>35 - 44<br>45 - 54<br>55 - 64<br>65 - 74<br>75 - 84<br>85+                                                                                                                                                                            | 284<br>308<br>384<br>369<br>244<br>571<br>771<br>636<br>298<br>128<br>74<br>30<br><b>Cer</b>                                                                           | Percent<br>6.9%<br>7.5%<br>9.4%<br>9.0%<br>6.0%<br>13.9%<br>13.9%<br>18.8%<br>15.5%<br>7.3%<br>3.1%<br>1.8%<br>0.7%                                                                         | Number<br>264<br>290<br>349<br>302<br>277<br>617<br>623<br>672<br>568<br>256<br>256<br>105<br>47<br>47                                                                              | Percent<br>6.0%<br>6.6%<br>8.0%<br>6.9%<br>6.3%<br>14.1%<br>14.3%<br>15.4%<br>13.0%<br>5.9%<br>2.4%<br>1.1%<br>sus 2020                                                              | 267<br>282<br>296<br>312<br>273<br>633<br>648<br>619<br>603<br>312<br>124<br>49                                                           | Percent<br>6.0%<br>6.4%<br>6.7%<br>7.1%<br>6.2%<br>14.3%<br>14.7%<br>14.0%<br>13.6%<br>7.1%<br>2.8%<br>1.1%<br>2.8%<br>1.1%<br>Percent                                                                                                                                                                                                                                                                                                                                                                                                                                                                                                                                                                                                                                                                                                                                                                                                                                                                                                                                                                                                                                                                                                                                                                                                                                                                                                                                                                                                                                                                                                                                                                                                                                                                                                                                                                                                                                                                                                                                                                                                                                                                                                                                                                                                                                                                                                                                                                                                                                                                                                                                                                                                                                                                                               | 253<br>267<br>279<br>265<br>276<br>622<br>667<br>573<br>587<br>430<br>161<br>53                                                                                         | Percent<br>5.7%<br>6.0%<br>6.3%<br>6.2%<br>14.0%<br>15.0%<br>12.9%<br>13.2%<br>9.7%<br>3.6%<br>1.2%<br><b>2029</b>                                                                      |
| 0 - 4<br>5 - 9<br>10 - 14<br>15 - 19<br>20 - 24<br>25 - 34<br>35 - 44<br>45 - 54<br>55 - 64<br>65 - 74<br>75 - 84<br>85+<br><b>Race and Ethnicity</b>                                                                                                                                               | 284<br>308<br>384<br>369<br>244<br>571<br>771<br>636<br>298<br>128<br>74<br>30<br>74<br>30<br><b>Cen</b><br>Number                                                     | Percent<br>6.9%<br>7.5%<br>9.4%<br>9.0%<br>6.0%<br>13.9%<br>18.8%<br>15.5%<br>7.3%<br>3.1%<br>1.8%<br>0.7%<br>Percent                                                                       | Number<br>264<br>290<br>349<br>302<br>277<br>617<br>623<br>672<br>568<br>256<br>105<br>47<br>47<br><b>Cen</b><br>Number                                                             | Percent<br>6.0%<br>6.6%<br>8.0%<br>6.9%<br>6.3%<br>14.1%<br>14.3%<br>15.4%<br>13.0%<br>5.9%<br>2.4%<br>1.1%<br>sus 2020<br>Percent                                                   | 267<br>282<br>296<br>312<br>273<br>633<br>648<br>619<br>603<br>312<br>124<br>49<br>Number                                                 | Percent<br>6.0%<br>6.4%<br>6.7%<br>7.1%<br>6.2%<br>14.3%<br>14.7%<br>14.0%<br>13.6%<br>7.1%<br>2.8%<br>1.1%<br>2.8%<br>1.1%<br>Percent                                                                                                                                                                                                                                                                                                                                                                                                                                                                                                                                                                                                                                                                                                                                                                                                                                                                                                                                                                                                                                                                                                                                                                                                                                                                                                                                                                                                                                                                                                                                                                                                                                                                                                                                                                                                                                                                                                                                                                                                                                                                                                                                                                                                                                                                                                                                                                                                                                                                                                                                                                                                                                                                                               | 253<br>267<br>279<br>265<br>276<br>622<br>667<br>573<br>587<br>430<br>161<br>53<br>                                                                                     | Percent<br>5.7%<br>6.0%<br>6.3%<br>6.2%<br>14.0%<br>15.0%<br>12.9%<br>13.2%<br>9.7%<br>3.6%<br>1.2%<br><b>2029</b><br>Percent                                                           |
| 0 - 4<br>5 - 9<br>10 - 14<br>15 - 19<br>20 - 24<br>25 - 34<br>35 - 44<br>45 - 54<br>55 - 64<br>65 - 74<br>75 - 84<br>85+<br><b>Race and Ethnicity</b><br>White Alone                                                                                                                                | 284<br>308<br>384<br>369<br>244<br>571<br>771<br>636<br>298<br>128<br>74<br>30<br>74<br>30<br><b>Cen</b><br>Number<br>1,133                                            | Percent<br>6.9%<br>7.5%<br>9.4%<br>9.0%<br>6.0%<br>13.9%<br>18.8%<br>15.5%<br>7.3%<br>3.1%<br>1.8%<br>0.7%<br>Percent<br>27.6%                                                              | Number<br>264<br>290<br>349<br>302<br>277<br>617<br>623<br>672<br>568<br>256<br>105<br>47<br>47<br><b>Cen</b><br>Number<br>709                                                      | Percent<br>6.0%<br>6.6%<br>8.0%<br>6.9%<br>6.3%<br>14.1%<br>14.3%<br>15.4%<br>13.0%<br>5.9%<br>2.4%<br>1.1%<br>sus 2020<br>Percent<br>16.2%                                          | 267<br>282<br>296<br>312<br>273<br>633<br>648<br>619<br>603<br>312<br>124<br>49<br>Number<br>632                                          | Percent<br>6.0%<br>6.4%<br>6.7%<br>7.1%<br>6.2%<br>14.3%<br>14.7%<br>14.7%<br>14.0%<br>13.6%<br>7.1%<br>2.8%<br>1.1%<br>2024<br>Percent<br>14.3%                                                                                                                                                                                                                                                                                                                                                                                                                                                                                                                                                                                                                                                                                                                                                                                                                                                                                                                                                                                                                                                                                                                                                                                                                                                                                                                                                                                                                                                                                                                                                                                                                                                                                                                                                                                                                                                                                                                                                                                                                                                                                                                                                                                                                                                                                                                                                                                                                                                                                                                                                                                                                                                                                     | 253<br>267<br>279<br>265<br>276<br>622<br>667<br>573<br>587<br>430<br>161<br>53<br>                                                                                     | Percent<br>5.7%<br>6.0%<br>6.3%<br>6.2%<br>14.0%<br>15.0%<br>12.9%<br>13.2%<br>9.7%<br>3.6%<br>1.2%<br><b>2029</b><br>Percent<br>13.4%                                                  |
| 0 - 4<br>5 - 9<br>10 - 14<br>15 - 19<br>20 - 24<br>25 - 34<br>35 - 44<br>45 - 54<br>55 - 64<br>65 - 74<br>75 - 84<br>85+<br><b>Race and Ethnicity</b><br>White Alone<br>Black Alone                                                                                                                 | 284<br>308<br>384<br>369<br>244<br>571<br>771<br>636<br>298<br>128<br>74<br>30<br><b>Cer</b><br>Number<br>1,133<br>2,457                                               | Percent<br>6.9%<br>7.5%<br>9.4%<br>9.0%<br>6.0%<br>13.9%<br>18.8%<br>15.5%<br>7.3%<br>3.1%<br>1.8%<br>0.7%<br>Percent<br>27.6%<br>60.0%                                                     | Number<br>264<br>290<br>349<br>302<br>277<br>617<br>623<br>672<br>568<br>256<br>105<br>47<br>256<br>105<br>47<br><b>Cen</b><br>Number<br>709<br>2,885                               | Percent<br>6.0%<br>6.6%<br>8.0%<br>6.9%<br>6.3%<br>14.1%<br>14.3%<br>15.4%<br>13.0%<br>5.9%<br>2.4%<br>1.1%<br>sus 2020<br>Percent<br>16.2%<br>66.0%                                 | 267<br>282<br>296<br>312<br>273<br>633<br>648<br>619<br>603<br>312<br>124<br>49<br>Number<br>632<br>2,970                                 | Percent<br>6.0%<br>6.4%<br>6.7%<br>7.1%<br>6.2%<br>14.3%<br>14.7%<br>14.7%<br>14.0%<br>13.6%<br>7.1%<br>2.8%<br>1.1%<br>2.8%<br>1.1%<br>2.8%<br>1.1%<br>2.8%<br>1.1%<br>2.8%<br>1.1%<br>2.8%<br>1.1%<br>2.8%<br>1.1%<br>2.8%<br>1.1%<br>2.8%<br>1.1%<br>2.8%<br>1.1%<br>2.8%<br>1.1%<br>2.8%<br>1.1%<br>2.8%<br>1.1%<br>2.8%<br>1.1%<br>2.8%<br>1.1%<br>2.8%<br>1.1%<br>2.8%<br>1.1%<br>2.8%<br>1.1%<br>2.8%<br>1.1%<br>2.8%<br>1.1%<br>2.8%<br>1.1%<br>2.8%<br>1.1%<br>2.8%<br>1.1%<br>2.8%<br>1.1%<br>2.8%<br>1.1%<br>2.8%<br>1.1%<br>2.8%<br>1.1%<br>2.8%<br>1.1%<br>2.8%<br>1.1%<br>2.8%<br>1.1%<br>2.8%<br>1.1%<br>2.8%<br>1.1%<br>2.8%<br>1.1%<br>2.8%<br>1.1%<br>2.8%<br>1.1%<br>2.8%<br>1.1%<br>2.8%<br>2.8%<br>1.1%<br>2.8%<br>2.8%<br>2.8%<br>2.8%<br>2.8%<br>2.8%<br>2.8%<br>2.8%<br>2.8%<br>2.8%<br>2.8%<br>2.8%<br>2.8%<br>2.8%<br>2.8%<br>2.8%<br>2.8%<br>2.8%<br>2.8%<br>2.8%<br>2.8%<br>2.8%<br>2.8%<br>2.8%<br>2.8%<br>2.8%<br>2.8%<br>2.8%<br>2.8%<br>2.8%<br>2.8%<br>2.8%<br>2.8%<br>2.8%<br>2.8%<br>2.8%<br>2.8%<br>2.8%<br>2.8%<br>2.8%<br>2.8%<br>2.8%<br>2.8%<br>2.8%<br>2.8%<br>2.8%<br>2.8%<br>2.8%<br>2.8%<br>2.8%<br>2.8%<br>2.8%<br>2.8%<br>2.8%<br>2.8%<br>2.8%<br>2.8%<br>2.8%<br>2.8%<br>2.8%<br>2.8%<br>2.8%<br>2.8%<br>2.8%<br>2.8%<br>2.8%<br>2.8%<br>2.8%<br>2.8%<br>2.8%<br>2.8%<br>2.8%<br>2.8%<br>2.8%<br>2.8%<br>2.8%<br>2.8%<br>2.8%<br>2.8%<br>2.8%<br>2.8%<br>2.8%<br>2.8%<br>2.8%<br>2.8%<br>2.8%<br>2.8%<br>2.8%<br>2.8%<br>2.8%<br>2.8%<br>2.8%<br>2.8%<br>2.8%<br>2.8%<br>2.8%<br>2.8%<br>2.8%<br>2.8%<br>2.8%<br>2.8%<br>2.8%<br>2.8%<br>2.8%<br>2.8%<br>2.8%<br>2.8%<br>2.8%<br>2.8%<br>2.8%<br>2.8%<br>2.8%<br>2.8%<br>2.8%<br>2.8%<br>2.8%<br>2.8%<br>2.8%<br>2.8%<br>2.8%<br>2.8%<br>2.8%<br>2.8%<br>2.8%<br>2.8%<br>2.8%<br>2.8%<br>2.8%<br>2.8%<br>2.8%<br>2.8%<br>2.8%<br>2.8%<br>2.8%<br>2.8%<br>2.8%<br>2.8%<br>2.8%<br>2.8%<br>2.8%<br>2.8%<br>2.8%<br>2.8%<br>2.8%<br>2.8%<br>2.8%<br>2.8%<br>2.8%<br>2.8%<br>2.8%<br>2.8%<br>2.8%<br>2.8%<br>2.8%<br>2.8%<br>2.8%<br>2.8%<br>2.8%<br>2.8%<br>2.8%<br>2.8%<br>2.8%<br>2.8%<br>2.8%<br>2.8%<br>2.8%<br>2.8%<br>2.8%<br>2.8%<br>2.8%<br>2.8%<br>2.8%<br>2.8%<br>2.8%<br>2.8%<br>2.8%<br>2.8%<br>2.8%<br>2.8%<br>2.8%<br>2.8%<br>2.8%<br>2.8%<br>2.8%<br>2.8%<br>2.8%<br>2.8%<br>2.8%<br>2.8%<br>2.8%<br>2.8%<br>2.8%<br>2.8%<br>2.8%<br>2.8%<br>2.8%<br>2.8%<br>2.8%<br>2.8%<br>2.8%<br>2.8%<br>2.8%<br>2.8%<br>2.8%<br>2.8%<br>2.8%<br>2.8%<br>2.8%<br>2.8%<br>2.8%<br>2.8%<br>2.8%<br>2.8%<br>2.8%<br>2.8%<br>2.8%<br>2.8%<br>2.8%<br>2.8%<br>2.8%<br>2.8%<br>2.8%<br>2.8%<br>2.8%<br>2.8%<br>2.8%<br>2.8%<br>2.8%<br>2.8%<br>2.8%<br>2.8%<br>2.8%<br>2.8%<br>2.8%<br>2.8%<br>2.8%<br>2.8%<br>2.8%<br>2.8%<br>2.8%<br>2.8%<br>2.8%<br>2.8%<br>2.8%<br>2.8%<br>2.8%<br>2.8%<br>2.8%<br>2.8%<br>2.8%<br>2.8%<br>2.8%<br>2.8% | 253<br>267<br>279<br>265<br>276<br>622<br>667<br>573<br>587<br>430<br>161<br>53<br>                                                                                     | Percent<br>5.7%<br>6.0%<br>6.3%<br>6.2%<br>14.0%<br>15.0%<br>12.9%<br>13.2%<br>9.7%<br>3.6%<br>1.2%<br><b>2029</b><br>Percent<br>13.4%<br>67.2%                                         |
| 0 - 4<br>5 - 9<br>10 - 14<br>15 - 19<br>20 - 24<br>25 - 34<br>35 - 44<br>45 - 54<br>55 - 64<br>65 - 74<br>75 - 84<br>85+<br><b>Race and Ethnicity</b><br>White Alone<br>Black Alone<br>American Indian Alone                                                                                        | 284<br>308<br>384<br>369<br>244<br>571<br>771<br>636<br>298<br>128<br>74<br>30<br><b>Cer</b><br>Number<br>1,133<br>2,457<br>13                                         | Percent<br>6.9%<br>7.5%<br>9.4%<br>9.0%<br>6.0%<br>13.9%<br>18.8%<br>15.5%<br>7.3%<br>3.1%<br>1.8%<br>0.7%<br><b>bsus 2010</b><br>Percent<br>27.6%<br>60.0%<br>0.3%                         | Number<br>264<br>290<br>349<br>302<br>277<br>617<br>623<br>672<br>568<br>256<br>105<br>47<br>47<br><b>Cen</b><br>Number<br>709<br>2,885<br>20                                       | Percent<br>6.0%<br>6.6%<br>8.0%<br>6.9%<br>6.3%<br>14.1%<br>14.3%<br>15.4%<br>13.0%<br>5.9%<br>2.4%<br>1.1%<br>sus 2020<br>Percent<br>16.2%<br>66.0%<br>0.5%                         | 267<br>282<br>296<br>312<br>273<br>633<br>648<br>619<br>603<br>312<br>124<br>49<br>Number<br>632<br>2,970<br>20                           | Percent<br>6.0%<br>6.4%<br>7.1%<br>6.2%<br>14.3%<br>14.7%<br>14.0%<br>13.6%<br>7.1%<br>2.8%<br>1.1%<br>2.8%<br>1.1%<br>2.8%<br>1.1%<br>2.8%<br>1.1%<br>2.8%<br>1.1%<br>6.2%<br>1.1%<br>2.8%<br>1.1%<br>2.8%<br>1.1%<br>2.8%<br>1.1%<br>2.8%<br>1.1%<br>2.8%<br>1.1%<br>2.5%                                                                                                                                                                                                                                                                                                                                                                                                                                                                                                                                                                                                                                                                                                                                                                                                                                                                                                                                                                                                                                                                                                                                                                                                                                                                                                                                                                                                                                                                                                                                                                                                                                                                                                                                                                                                                                                                                                                                                                                                                                                                                                                                                                                                                                                                                                                                                                                                                                                                                                                                                          | 253<br>267<br>279<br>265<br>276<br>622<br>667<br>573<br>587<br>430<br>161<br>53<br>                                                                                     | Percent<br>5.7%<br>6.0%<br>6.3%<br>6.2%<br>14.0%<br>15.0%<br>12.9%<br>13.2%<br>9.7%<br>3.6%<br>1.2%<br><b>2029</b><br>Percent<br>13.4%<br>67.2%<br>0.5%                                 |
| 0 - 4<br>5 - 9<br>10 - 14<br>15 - 19<br>20 - 24<br>25 - 34<br>35 - 44<br>45 - 54<br>55 - 64<br>65 - 74<br>75 - 84<br>85+<br><b>Race and Ethnicity</b><br>White Alone<br>Black Alone<br>American Indian Alone<br>Asian Alone                                                                         | 284<br>308<br>384<br>369<br>244<br>571<br>771<br>636<br>298<br>128<br>74<br>30<br><b>Cer</b><br>Number<br>1,133<br>2,457<br>13<br>2,457                                | Percent<br>6.9%<br>7.5%<br>9.4%<br>9.0%<br>6.0%<br>13.9%<br>18.8%<br>15.5%<br>7.3%<br>3.1%<br>1.8%<br>0.7%<br><b>hsus 2010</b><br>Percent<br>27.6%<br>60.0%<br>0.3%<br>5.2%                 | Number<br>264<br>290<br>349<br>302<br>277<br>617<br>623<br>672<br>568<br>256<br>105<br>47<br>256<br>105<br>47<br><b>Cen</b><br>709<br>2,885<br>20<br>20<br>233                      | Percent<br>6.0%<br>6.6%<br>8.0%<br>6.9%<br>6.3%<br>14.1%<br>14.3%<br>15.4%<br>13.0%<br>5.9%<br>2.4%<br>1.1%<br>sus 2020<br>Percent<br>16.2%<br>66.0%<br>0.5%<br>5.3%                 | 267<br>282<br>296<br>312<br>273<br>633<br>648<br>619<br>603<br>312<br>124<br>49<br>Number<br>632<br>2,970<br>20<br>244                    | Percent<br>6.0%<br>6.4%<br>7.1%<br>6.2%<br>14.3%<br>14.7%<br>14.0%<br>13.6%<br>7.1%<br>2.8%<br>1.1%<br>2.8%<br>1.1%<br>2024<br>Percent<br>14.3%<br>67.3%<br>0.5%<br>0.1%<br>6.1%                                                                                                                                                                                                                                                                                                                                                                                                                                                                                                                                                                                                                                                                                                                                                                                                                                                                                                                                                                                                                                                                                                                                                                                                                                                                                                                                                                                                                                                                                                                                                                                                                                                                                                                                                                                                                                                                                                                                                                                                                                                                                                                                                                                                                                                                                                                                                                                                                                                                                                                                                                                                                                                     | 253<br>267<br>279<br>265<br>276<br>622<br>667<br>573<br>587<br>430<br>161<br>53<br>Number<br>596<br>2,978<br>20<br>257                                                  | Percent<br>5.7%<br>6.0%<br>6.3%<br>6.2%<br>14.0%<br>15.0%<br>12.9%<br>13.2%<br>9.7%<br>3.6%<br>1.2%<br>2029<br>Percent<br>13.4%<br>67.2%<br>0.5%                                        |
| 0 - 4<br>5 - 9<br>10 - 14<br>15 - 19<br>20 - 24<br>25 - 34<br>35 - 44<br>45 - 54<br>55 - 64<br>65 - 74<br>75 - 84<br>85+<br><b>Race and Ethnicity</b><br>White Alone<br>Black Alone<br>American Indian Alone<br>Asian Alone<br>Pacific Islander Alone                                               | 284<br>308<br>384<br>369<br>244<br>571<br>771<br>636<br>298<br>128<br>74<br>30<br><b>Cer</b><br>1,133<br>2,457<br>13<br>2,457<br>13<br>2,15<br>5                       | Percent<br>6.9%<br>7.5%<br>9.4%<br>9.0%<br>6.0%<br>13.9%<br>18.8%<br>15.5%<br>7.3%<br>3.1%<br>1.8%<br>0.7%<br>Percent<br>27.6%<br>60.0%<br>0.3%<br>5.2%<br>0.1%                             | Number<br>264<br>290<br>349<br>302<br>277<br>617<br>623<br>672<br>568<br>256<br>105<br>47<br>256<br>105<br>47<br><b>Cen</b><br>709<br>2,885<br>20<br>2,885<br>20<br>233<br>6        | Percent<br>6.0%<br>6.6%<br>8.0%<br>6.9%<br>6.3%<br>14.1%<br>14.3%<br>15.4%<br>13.0%<br>5.9%<br>2.4%<br>1.1%<br>sus 2020<br>Percent<br>16.2%<br>66.0%<br>0.5%<br>5.3%<br>0.1%         | 267<br>282<br>296<br>312<br>273<br>633<br>648<br>619<br>603<br>312<br>124<br>49<br>Number<br>632<br>2,970<br>20<br>244<br>5               | Percent<br>6.0%<br>6.4%<br>7.1%<br>6.2%<br>14.3%<br>14.7%<br>14.7%<br>14.0%<br>13.6%<br>7.1%<br>2.8%<br>1.1%<br>2024<br>Percent<br>14.3%<br>67.3%<br>0.5%<br>0.1%<br>6.1%                                                                                                                                                                                                                                                                                                                                                                                                                                                                                                                                                                                                                                                                                                                                                                                                                                                                                                                                                                                                                                                                                                                                                                                                                                                                                                                                                                                                                                                                                                                                                                                                                                                                                                                                                                                                                                                                                                                                                                                                                                                                                                                                                                                                                                                                                                                                                                                                                                                                                                                                                                                                                                                            | 253<br>267<br>279<br>265<br>276<br>622<br>667<br>573<br>587<br>430<br>161<br>53<br>8<br>8<br>430<br>161<br>53<br>587<br>2,978<br>2,978<br>20<br>2,978<br>20<br>257<br>5 | Percent<br>5.7%<br>6.0%<br>6.3%<br>6.2%<br>14.0%<br>15.0%<br>12.9%<br>13.2%<br>9.7%<br>3.6%<br>1.2%<br>2029<br>Percent<br>13.4%<br>67.2%<br>0.5%<br>5.8%<br>0.1%                        |
| 0 - 4<br>5 - 9<br>10 - 14<br>15 - 19<br>20 - 24<br>25 - 34<br>35 - 44<br>45 - 54<br>55 - 64<br>65 - 74<br>75 - 84<br>85+<br><b>Race and Ethnicity</b><br>White Alone<br>Black Alone<br>American Indian Alone<br>Asian Alone<br>Pacific Islander Alone<br>Some Other Race Alone<br>Two or More Races | 284<br>308<br>384<br>369<br>244<br>571<br>771<br>636<br>298<br>128<br>74<br>30<br><b>Cer</b><br>1,133<br>2,457<br>13<br>2,457<br>13<br>215<br>5<br>88<br>88<br>187     | Percent<br>6.9%<br>7.5%<br>9.4%<br>9.0%<br>6.0%<br>13.9%<br>18.8%<br>15.5%<br>7.3%<br>3.1%<br>1.8%<br>0.7%<br><b>Descent</b><br>27.6%<br>60.0%<br>0.3%<br>5.2%<br>0.1%<br>2.1%<br>4.6%      | Number<br>264<br>290<br>349<br>302<br>277<br>617<br>623<br>672<br>568<br>256<br>105<br>47<br><b>Cen</b><br>Number<br>709<br>2,885<br>20<br>233<br>6<br>241<br>274                   | Percent<br>6.0%<br>6.6%<br>8.0%<br>6.3%<br>14.1%<br>14.3%<br>15.4%<br>13.0%<br>5.9%<br>2.4%<br>1.1%<br>sus 2020<br>Percent<br>16.2%<br>66.0%<br>0.5%<br>5.3%<br>0.1%<br>5.5%<br>6.3% | 267<br>282<br>296<br>312<br>273<br>633<br>648<br>619<br>603<br>312<br>124<br>49<br>Number<br>632<br>2,970<br>20<br>244<br>5<br>269<br>276 | Percent<br>6.0%<br>6.4%<br>6.7%<br>7.1%<br>6.2%<br>14.3%<br>14.7%<br>14.0%<br>13.6%<br>7.1%<br>2.8%<br>1.1%<br>2.8%<br>1.1%<br>2024<br>Percent<br>14.3%<br>67.3%<br>0.5%<br>5.5%<br>0.1%<br>6.1%<br>6.2%                                                                                                                                                                                                                                                                                                                                                                                                                                                                                                                                                                                                                                                                                                                                                                                                                                                                                                                                                                                                                                                                                                                                                                                                                                                                                                                                                                                                                                                                                                                                                                                                                                                                                                                                                                                                                                                                                                                                                                                                                                                                                                                                                                                                                                                                                                                                                                                                                                                                                                                                                                                                                             | 253<br>267<br>279<br>265<br>276<br>622<br>667<br>573<br>587<br>430<br>161<br>53<br>                                                                                     | Percent<br>5.7%<br>6.0%<br>6.3%<br>6.2%<br>14.0%<br>15.0%<br>12.9%<br>13.2%<br>9.7%<br>3.6%<br>1.2%<br><b>2029</b><br>Percent<br>13.4%<br>67.2%<br>0.5%<br>5.8%<br>0.1%<br>6.6%<br>6.5% |
| 0 - 4<br>5 - 9<br>10 - 14<br>15 - 19<br>20 - 24<br>25 - 34<br>35 - 44<br>45 - 54<br>55 - 64<br>65 - 74<br>75 - 84<br>85+<br><b>Race and Ethnicity</b><br>White Alone<br>Black Alone<br>Black Alone<br>American Indian Alone<br>Asian Alone<br>Pacific Islander Alone<br>Some Other Race Alone       | 284<br>308<br>384<br>369<br>244<br>571<br>771<br>636<br>298<br>128<br>74<br>30<br><b>Cen</b><br>1,133<br>2,457<br>13<br>2,457<br>13<br>2,457<br>13<br>2,457<br>5<br>88 | Percent<br>6.9%<br>7.5%<br>9.4%<br>9.0%<br>6.0%<br>13.9%<br>18.8%<br>15.5%<br>7.3%<br>3.1%<br>1.8%<br>0.7%<br><b>hsus 2010</b><br>Percent<br>27.6%<br>60.0%<br>0.3%<br>5.2%<br>0.1%<br>2.1% | Number<br>264<br>290<br>349<br>302<br>277<br>617<br>623<br>672<br>568<br>256<br>105<br>47<br>256<br>105<br>47<br><b>Cen</b><br>709<br>2,885<br>20<br>2,885<br>20<br>233<br>6<br>241 | Percent<br>6.0%<br>6.6%<br>8.0%<br>6.3%<br>14.1%<br>14.3%<br>15.4%<br>13.0%<br>5.9%<br>2.4%<br>1.1%<br><b>sus 2020</b><br>Percent<br>16.2%<br>66.0%<br>0.5%<br>5.3%<br>0.1%<br>5.5%  | 267<br>282<br>296<br>312<br>273<br>633<br>648<br>619<br>603<br>312<br>124<br>49<br>Number<br>632<br>2,970<br>20<br>244<br>5<br>269        | Percent<br>6.0%<br>6.4%<br>6.7%<br>7.1%<br>6.2%<br>14.3%<br>14.7%<br>14.0%<br>13.6%<br>7.1%<br>2.8%<br>1.1%<br>2.8%<br>1.1%<br>2024<br>Percent<br>14.3%<br>67.3%<br>0.5%<br>5.5%<br>0.1%<br>6.1%<br>6.2%                                                                                                                                                                                                                                                                                                                                                                                                                                                                                                                                                                                                                                                                                                                                                                                                                                                                                                                                                                                                                                                                                                                                                                                                                                                                                                                                                                                                                                                                                                                                                                                                                                                                                                                                                                                                                                                                                                                                                                                                                                                                                                                                                                                                                                                                                                                                                                                                                                                                                                                                                                                                                             | 253<br>267<br>279<br>265<br>276<br>622<br>667<br>573<br>587<br>430<br>161<br>53<br>587<br>430<br>161<br>53<br>53<br>297<br>8<br>20<br>257<br>5<br>5<br>291              | Percent<br>5.7%<br>6.0%<br>6.3%<br>6.2%<br>14.0%<br>15.0%<br>12.9%<br>13.2%<br>9.7%<br>3.6%<br>1.2%<br>2029<br>Percent<br>13.4%<br>67.2%<br>0.5%<br>5.8%<br>0.1%<br>6.6%                |