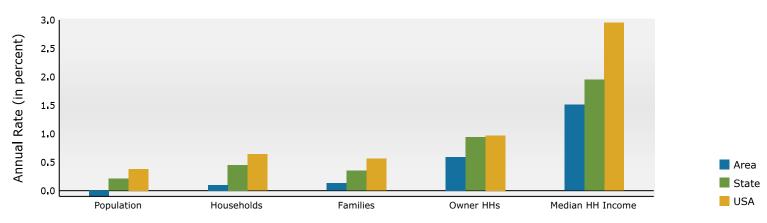

Charles County Plaza

3200 Plaza Way, Waldorf, Maryland, 20603 Ring: 1 mile radius Prepared by Esri

Latitude: 38.62511 Longitude: -76.91464

| Summary                                                                                                                                                                                                                                                                                             |                                                                                                                                                                        | Census 2                                                                                                                                                                                    | 2010                                                                                                                                                                                | Census 202                                                                                                                                                                           | 20                                                                                                                                        | 2024                                                                                                                                                                                                                                                                                                                                                                                                                                                                                                                                                                                                                                                                                                                                                                                                                                                                                                                                                                                                                                                                                                                                                                                                                                                                                                                                                                                                                                                                                                                                                                                                                                                                                                                                                                                                                                                                                                                                                                                                                                                                                                                                                                                                                                                                                                                                                                                                                                                                                                                                                                                                                                                                                                                                                                                                                                 | 4                                                                                                                                                                       | 2029                                                                                                                                                                                    |
|-----------------------------------------------------------------------------------------------------------------------------------------------------------------------------------------------------------------------------------------------------------------------------------------------------|------------------------------------------------------------------------------------------------------------------------------------------------------------------------|---------------------------------------------------------------------------------------------------------------------------------------------------------------------------------------------|-------------------------------------------------------------------------------------------------------------------------------------------------------------------------------------|--------------------------------------------------------------------------------------------------------------------------------------------------------------------------------------|-------------------------------------------------------------------------------------------------------------------------------------------|--------------------------------------------------------------------------------------------------------------------------------------------------------------------------------------------------------------------------------------------------------------------------------------------------------------------------------------------------------------------------------------------------------------------------------------------------------------------------------------------------------------------------------------------------------------------------------------------------------------------------------------------------------------------------------------------------------------------------------------------------------------------------------------------------------------------------------------------------------------------------------------------------------------------------------------------------------------------------------------------------------------------------------------------------------------------------------------------------------------------------------------------------------------------------------------------------------------------------------------------------------------------------------------------------------------------------------------------------------------------------------------------------------------------------------------------------------------------------------------------------------------------------------------------------------------------------------------------------------------------------------------------------------------------------------------------------------------------------------------------------------------------------------------------------------------------------------------------------------------------------------------------------------------------------------------------------------------------------------------------------------------------------------------------------------------------------------------------------------------------------------------------------------------------------------------------------------------------------------------------------------------------------------------------------------------------------------------------------------------------------------------------------------------------------------------------------------------------------------------------------------------------------------------------------------------------------------------------------------------------------------------------------------------------------------------------------------------------------------------------------------------------------------------------------------------------------------------|-------------------------------------------------------------------------------------------------------------------------------------------------------------------------|-----------------------------------------------------------------------------------------------------------------------------------------------------------------------------------------|
| Population                                                                                                                                                                                                                                                                                          |                                                                                                                                                                        | 4                                                                                                                                                                                           | ,098                                                                                                                                                                                | 4,36                                                                                                                                                                                 | 68                                                                                                                                        | 4,41                                                                                                                                                                                                                                                                                                                                                                                                                                                                                                                                                                                                                                                                                                                                                                                                                                                                                                                                                                                                                                                                                                                                                                                                                                                                                                                                                                                                                                                                                                                                                                                                                                                                                                                                                                                                                                                                                                                                                                                                                                                                                                                                                                                                                                                                                                                                                                                                                                                                                                                                                                                                                                                                                                                                                                                                                                 | 7                                                                                                                                                                       | 4,433                                                                                                                                                                                   |
| Households                                                                                                                                                                                                                                                                                          |                                                                                                                                                                        | 1                                                                                                                                                                                           | ,452                                                                                                                                                                                | 1,57                                                                                                                                                                                 | 78                                                                                                                                        | 1,62                                                                                                                                                                                                                                                                                                                                                                                                                                                                                                                                                                                                                                                                                                                                                                                                                                                                                                                                                                                                                                                                                                                                                                                                                                                                                                                                                                                                                                                                                                                                                                                                                                                                                                                                                                                                                                                                                                                                                                                                                                                                                                                                                                                                                                                                                                                                                                                                                                                                                                                                                                                                                                                                                                                                                                                                                                 | 0                                                                                                                                                                       | 1,640                                                                                                                                                                                   |
| Families                                                                                                                                                                                                                                                                                            |                                                                                                                                                                        |                                                                                                                                                                                             | ,038                                                                                                                                                                                | 1,13                                                                                                                                                                                 |                                                                                                                                           | 1,11                                                                                                                                                                                                                                                                                                                                                                                                                                                                                                                                                                                                                                                                                                                                                                                                                                                                                                                                                                                                                                                                                                                                                                                                                                                                                                                                                                                                                                                                                                                                                                                                                                                                                                                                                                                                                                                                                                                                                                                                                                                                                                                                                                                                                                                                                                                                                                                                                                                                                                                                                                                                                                                                                                                                                                                                                                 |                                                                                                                                                                         | 1,133                                                                                                                                                                                   |
| Average Household Size                                                                                                                                                                                                                                                                              |                                                                                                                                                                        |                                                                                                                                                                                             | 2.82                                                                                                                                                                                | 2.7                                                                                                                                                                                  |                                                                                                                                           | 2.7                                                                                                                                                                                                                                                                                                                                                                                                                                                                                                                                                                                                                                                                                                                                                                                                                                                                                                                                                                                                                                                                                                                                                                                                                                                                                                                                                                                                                                                                                                                                                                                                                                                                                                                                                                                                                                                                                                                                                                                                                                                                                                                                                                                                                                                                                                                                                                                                                                                                                                                                                                                                                                                                                                                                                                                                                                  |                                                                                                                                                                         | 2.68                                                                                                                                                                                    |
| Owner Occupied Housing Unit                                                                                                                                                                                                                                                                         |                                                                                                                                                                        | 1                                                                                                                                                                                           | ,097                                                                                                                                                                                | 1,10                                                                                                                                                                                 |                                                                                                                                           | 1,18                                                                                                                                                                                                                                                                                                                                                                                                                                                                                                                                                                                                                                                                                                                                                                                                                                                                                                                                                                                                                                                                                                                                                                                                                                                                                                                                                                                                                                                                                                                                                                                                                                                                                                                                                                                                                                                                                                                                                                                                                                                                                                                                                                                                                                                                                                                                                                                                                                                                                                                                                                                                                                                                                                                                                                                                                                 |                                                                                                                                                                         | 1,222                                                                                                                                                                                   |
| Renter Occupied Housing Unit                                                                                                                                                                                                                                                                        | ts                                                                                                                                                                     |                                                                                                                                                                                             | 354                                                                                                                                                                                 |                                                                                                                                                                                      | 69                                                                                                                                        | 43                                                                                                                                                                                                                                                                                                                                                                                                                                                                                                                                                                                                                                                                                                                                                                                                                                                                                                                                                                                                                                                                                                                                                                                                                                                                                                                                                                                                                                                                                                                                                                                                                                                                                                                                                                                                                                                                                                                                                                                                                                                                                                                                                                                                                                                                                                                                                                                                                                                                                                                                                                                                                                                                                                                                                                                                                                   |                                                                                                                                                                         | 417                                                                                                                                                                                     |
| Median Age                                                                                                                                                                                                                                                                                          |                                                                                                                                                                        |                                                                                                                                                                                             | 33.2                                                                                                                                                                                | 36                                                                                                                                                                                   | .3                                                                                                                                        | 37.                                                                                                                                                                                                                                                                                                                                                                                                                                                                                                                                                                                                                                                                                                                                                                                                                                                                                                                                                                                                                                                                                                                                                                                                                                                                                                                                                                                                                                                                                                                                                                                                                                                                                                                                                                                                                                                                                                                                                                                                                                                                                                                                                                                                                                                                                                                                                                                                                                                                                                                                                                                                                                                                                                                                                                                                                                  | 3                                                                                                                                                                       | 38.6                                                                                                                                                                                    |
| Trends: 2024-2029 Annual R                                                                                                                                                                                                                                                                          | ate                                                                                                                                                                    |                                                                                                                                                                                             | Area                                                                                                                                                                                |                                                                                                                                                                                      |                                                                                                                                           | State                                                                                                                                                                                                                                                                                                                                                                                                                                                                                                                                                                                                                                                                                                                                                                                                                                                                                                                                                                                                                                                                                                                                                                                                                                                                                                                                                                                                                                                                                                                                                                                                                                                                                                                                                                                                                                                                                                                                                                                                                                                                                                                                                                                                                                                                                                                                                                                                                                                                                                                                                                                                                                                                                                                                                                                                                                |                                                                                                                                                                         | National                                                                                                                                                                                |
| Population                                                                                                                                                                                                                                                                                          |                                                                                                                                                                        |                                                                                                                                                                                             | 0.07%                                                                                                                                                                               |                                                                                                                                                                                      |                                                                                                                                           | 0.21%                                                                                                                                                                                                                                                                                                                                                                                                                                                                                                                                                                                                                                                                                                                                                                                                                                                                                                                                                                                                                                                                                                                                                                                                                                                                                                                                                                                                                                                                                                                                                                                                                                                                                                                                                                                                                                                                                                                                                                                                                                                                                                                                                                                                                                                                                                                                                                                                                                                                                                                                                                                                                                                                                                                                                                                                                                |                                                                                                                                                                         | 0.38%                                                                                                                                                                                   |
| Households                                                                                                                                                                                                                                                                                          |                                                                                                                                                                        |                                                                                                                                                                                             | 0.25%                                                                                                                                                                               |                                                                                                                                                                                      |                                                                                                                                           | 0.45%                                                                                                                                                                                                                                                                                                                                                                                                                                                                                                                                                                                                                                                                                                                                                                                                                                                                                                                                                                                                                                                                                                                                                                                                                                                                                                                                                                                                                                                                                                                                                                                                                                                                                                                                                                                                                                                                                                                                                                                                                                                                                                                                                                                                                                                                                                                                                                                                                                                                                                                                                                                                                                                                                                                                                                                                                                |                                                                                                                                                                         | 0.64%                                                                                                                                                                                   |
| Families                                                                                                                                                                                                                                                                                            |                                                                                                                                                                        |                                                                                                                                                                                             | 0.28%                                                                                                                                                                               |                                                                                                                                                                                      |                                                                                                                                           | 0.35%                                                                                                                                                                                                                                                                                                                                                                                                                                                                                                                                                                                                                                                                                                                                                                                                                                                                                                                                                                                                                                                                                                                                                                                                                                                                                                                                                                                                                                                                                                                                                                                                                                                                                                                                                                                                                                                                                                                                                                                                                                                                                                                                                                                                                                                                                                                                                                                                                                                                                                                                                                                                                                                                                                                                                                                                                                |                                                                                                                                                                         | 0.56%                                                                                                                                                                                   |
| Owner HHs                                                                                                                                                                                                                                                                                           |                                                                                                                                                                        |                                                                                                                                                                                             | 0.67%                                                                                                                                                                               |                                                                                                                                                                                      |                                                                                                                                           | 0.94%                                                                                                                                                                                                                                                                                                                                                                                                                                                                                                                                                                                                                                                                                                                                                                                                                                                                                                                                                                                                                                                                                                                                                                                                                                                                                                                                                                                                                                                                                                                                                                                                                                                                                                                                                                                                                                                                                                                                                                                                                                                                                                                                                                                                                                                                                                                                                                                                                                                                                                                                                                                                                                                                                                                                                                                                                                |                                                                                                                                                                         | 0.97%                                                                                                                                                                                   |
| Median Household Income                                                                                                                                                                                                                                                                             |                                                                                                                                                                        |                                                                                                                                                                                             | 2.11%                                                                                                                                                                               |                                                                                                                                                                                      |                                                                                                                                           | 1.95%                                                                                                                                                                                                                                                                                                                                                                                                                                                                                                                                                                                                                                                                                                                                                                                                                                                                                                                                                                                                                                                                                                                                                                                                                                                                                                                                                                                                                                                                                                                                                                                                                                                                                                                                                                                                                                                                                                                                                                                                                                                                                                                                                                                                                                                                                                                                                                                                                                                                                                                                                                                                                                                                                                                                                                                                                                |                                                                                                                                                                         | 2.95%                                                                                                                                                                                   |
|                                                                                                                                                                                                                                                                                                     |                                                                                                                                                                        |                                                                                                                                                                                             |                                                                                                                                                                                     |                                                                                                                                                                                      |                                                                                                                                           | 2024                                                                                                                                                                                                                                                                                                                                                                                                                                                                                                                                                                                                                                                                                                                                                                                                                                                                                                                                                                                                                                                                                                                                                                                                                                                                                                                                                                                                                                                                                                                                                                                                                                                                                                                                                                                                                                                                                                                                                                                                                                                                                                                                                                                                                                                                                                                                                                                                                                                                                                                                                                                                                                                                                                                                                                                                                                 | NL seles                                                                                                                                                                | 2029                                                                                                                                                                                    |
| Households by Income                                                                                                                                                                                                                                                                                |                                                                                                                                                                        |                                                                                                                                                                                             |                                                                                                                                                                                     | Nu                                                                                                                                                                                   |                                                                                                                                           | Percent                                                                                                                                                                                                                                                                                                                                                                                                                                                                                                                                                                                                                                                                                                                                                                                                                                                                                                                                                                                                                                                                                                                                                                                                                                                                                                                                                                                                                                                                                                                                                                                                                                                                                                                                                                                                                                                                                                                                                                                                                                                                                                                                                                                                                                                                                                                                                                                                                                                                                                                                                                                                                                                                                                                                                                                                                              | Number                                                                                                                                                                  | Percent                                                                                                                                                                                 |
| <\$15,000                                                                                                                                                                                                                                                                                           |                                                                                                                                                                        |                                                                                                                                                                                             |                                                                                                                                                                                     |                                                                                                                                                                                      | 54                                                                                                                                        | 3.3%                                                                                                                                                                                                                                                                                                                                                                                                                                                                                                                                                                                                                                                                                                                                                                                                                                                                                                                                                                                                                                                                                                                                                                                                                                                                                                                                                                                                                                                                                                                                                                                                                                                                                                                                                                                                                                                                                                                                                                                                                                                                                                                                                                                                                                                                                                                                                                                                                                                                                                                                                                                                                                                                                                                                                                                                                                 | 48                                                                                                                                                                      | 2.9%                                                                                                                                                                                    |
| \$15,000 - \$24,999                                                                                                                                                                                                                                                                                 |                                                                                                                                                                        |                                                                                                                                                                                             |                                                                                                                                                                                     |                                                                                                                                                                                      | 69                                                                                                                                        | 4.3%                                                                                                                                                                                                                                                                                                                                                                                                                                                                                                                                                                                                                                                                                                                                                                                                                                                                                                                                                                                                                                                                                                                                                                                                                                                                                                                                                                                                                                                                                                                                                                                                                                                                                                                                                                                                                                                                                                                                                                                                                                                                                                                                                                                                                                                                                                                                                                                                                                                                                                                                                                                                                                                                                                                                                                                                                                 | 52                                                                                                                                                                      | 3.2%                                                                                                                                                                                    |
| \$25,000 - \$34,999                                                                                                                                                                                                                                                                                 |                                                                                                                                                                        |                                                                                                                                                                                             |                                                                                                                                                                                     |                                                                                                                                                                                      | 38                                                                                                                                        | 2.3%                                                                                                                                                                                                                                                                                                                                                                                                                                                                                                                                                                                                                                                                                                                                                                                                                                                                                                                                                                                                                                                                                                                                                                                                                                                                                                                                                                                                                                                                                                                                                                                                                                                                                                                                                                                                                                                                                                                                                                                                                                                                                                                                                                                                                                                                                                                                                                                                                                                                                                                                                                                                                                                                                                                                                                                                                                 | 30                                                                                                                                                                      | 1.8%                                                                                                                                                                                    |
| \$35,000 - \$49,999                                                                                                                                                                                                                                                                                 |                                                                                                                                                                        |                                                                                                                                                                                             |                                                                                                                                                                                     |                                                                                                                                                                                      | 103                                                                                                                                       | 6.4%                                                                                                                                                                                                                                                                                                                                                                                                                                                                                                                                                                                                                                                                                                                                                                                                                                                                                                                                                                                                                                                                                                                                                                                                                                                                                                                                                                                                                                                                                                                                                                                                                                                                                                                                                                                                                                                                                                                                                                                                                                                                                                                                                                                                                                                                                                                                                                                                                                                                                                                                                                                                                                                                                                                                                                                                                                 | 79                                                                                                                                                                      | 4.8%                                                                                                                                                                                    |
| \$50,000 - \$74,999<br>\$75,000 - \$00,000                                                                                                                                                                                                                                                          |                                                                                                                                                                        |                                                                                                                                                                                             |                                                                                                                                                                                     |                                                                                                                                                                                      | 227                                                                                                                                       | 14.0%                                                                                                                                                                                                                                                                                                                                                                                                                                                                                                                                                                                                                                                                                                                                                                                                                                                                                                                                                                                                                                                                                                                                                                                                                                                                                                                                                                                                                                                                                                                                                                                                                                                                                                                                                                                                                                                                                                                                                                                                                                                                                                                                                                                                                                                                                                                                                                                                                                                                                                                                                                                                                                                                                                                                                                                                                                | 184                                                                                                                                                                     | 11.2%                                                                                                                                                                                   |
| \$75,000 - \$99,999                                                                                                                                                                                                                                                                                 |                                                                                                                                                                        |                                                                                                                                                                                             |                                                                                                                                                                                     |                                                                                                                                                                                      | 207                                                                                                                                       | 12.8%                                                                                                                                                                                                                                                                                                                                                                                                                                                                                                                                                                                                                                                                                                                                                                                                                                                                                                                                                                                                                                                                                                                                                                                                                                                                                                                                                                                                                                                                                                                                                                                                                                                                                                                                                                                                                                                                                                                                                                                                                                                                                                                                                                                                                                                                                                                                                                                                                                                                                                                                                                                                                                                                                                                                                                                                                                | 208                                                                                                                                                                     | 12.7%                                                                                                                                                                                   |
| \$100,000 - \$149,999<br>\$150,000 - \$100,000                                                                                                                                                                                                                                                      |                                                                                                                                                                        |                                                                                                                                                                                             |                                                                                                                                                                                     |                                                                                                                                                                                      | 388                                                                                                                                       | 24.0%                                                                                                                                                                                                                                                                                                                                                                                                                                                                                                                                                                                                                                                                                                                                                                                                                                                                                                                                                                                                                                                                                                                                                                                                                                                                                                                                                                                                                                                                                                                                                                                                                                                                                                                                                                                                                                                                                                                                                                                                                                                                                                                                                                                                                                                                                                                                                                                                                                                                                                                                                                                                                                                                                                                                                                                                                                | 395                                                                                                                                                                     | 24.1%<br>19.7%                                                                                                                                                                          |
| \$150,000 - \$199,999<br>\$200,000 -                                                                                                                                                                                                                                                                |                                                                                                                                                                        |                                                                                                                                                                                             |                                                                                                                                                                                     |                                                                                                                                                                                      | 281                                                                                                                                       | 17.3%<br>15.7%                                                                                                                                                                                                                                                                                                                                                                                                                                                                                                                                                                                                                                                                                                                                                                                                                                                                                                                                                                                                                                                                                                                                                                                                                                                                                                                                                                                                                                                                                                                                                                                                                                                                                                                                                                                                                                                                                                                                                                                                                                                                                                                                                                                                                                                                                                                                                                                                                                                                                                                                                                                                                                                                                                                                                                                                                       | 323                                                                                                                                                                     |                                                                                                                                                                                         |
| \$200,000+                                                                                                                                                                                                                                                                                          |                                                                                                                                                                        |                                                                                                                                                                                             |                                                                                                                                                                                     |                                                                                                                                                                                      | 254                                                                                                                                       | 15.7%                                                                                                                                                                                                                                                                                                                                                                                                                                                                                                                                                                                                                                                                                                                                                                                                                                                                                                                                                                                                                                                                                                                                                                                                                                                                                                                                                                                                                                                                                                                                                                                                                                                                                                                                                                                                                                                                                                                                                                                                                                                                                                                                                                                                                                                                                                                                                                                                                                                                                                                                                                                                                                                                                                                                                                                                                                | 322                                                                                                                                                                     | 19.6%                                                                                                                                                                                   |
| Median Household Income                                                                                                                                                                                                                                                                             |                                                                                                                                                                        |                                                                                                                                                                                             |                                                                                                                                                                                     | ¢110                                                                                                                                                                                 | 146                                                                                                                                       |                                                                                                                                                                                                                                                                                                                                                                                                                                                                                                                                                                                                                                                                                                                                                                                                                                                                                                                                                                                                                                                                                                                                                                                                                                                                                                                                                                                                                                                                                                                                                                                                                                                                                                                                                                                                                                                                                                                                                                                                                                                                                                                                                                                                                                                                                                                                                                                                                                                                                                                                                                                                                                                                                                                                                                                                                                      | ¢177 797                                                                                                                                                                |                                                                                                                                                                                         |
| Average Household Income                                                                                                                                                                                                                                                                            |                                                                                                                                                                        |                                                                                                                                                                                             |                                                                                                                                                                                     |                                                                                                                                                                                      | ),146<br>1,896                                                                                                                            |                                                                                                                                                                                                                                                                                                                                                                                                                                                                                                                                                                                                                                                                                                                                                                                                                                                                                                                                                                                                                                                                                                                                                                                                                                                                                                                                                                                                                                                                                                                                                                                                                                                                                                                                                                                                                                                                                                                                                                                                                                                                                                                                                                                                                                                                                                                                                                                                                                                                                                                                                                                                                                                                                                                                                                                                                                      | \$122,287<br>\$154,927                                                                                                                                                  |                                                                                                                                                                                         |
| Per Capita Income                                                                                                                                                                                                                                                                                   |                                                                                                                                                                        |                                                                                                                                                                                             |                                                                                                                                                                                     |                                                                                                                                                                                      | +,890<br>3,847                                                                                                                            |                                                                                                                                                                                                                                                                                                                                                                                                                                                                                                                                                                                                                                                                                                                                                                                                                                                                                                                                                                                                                                                                                                                                                                                                                                                                                                                                                                                                                                                                                                                                                                                                                                                                                                                                                                                                                                                                                                                                                                                                                                                                                                                                                                                                                                                                                                                                                                                                                                                                                                                                                                                                                                                                                                                                                                                                                                      | \$154,927                                                                                                                                                               |                                                                                                                                                                                         |
| rei Capita Income                                                                                                                                                                                                                                                                                   | Cei                                                                                                                                                                    | nsus 2010                                                                                                                                                                                   | Cen                                                                                                                                                                                 | sus 2020                                                                                                                                                                             | 5,047                                                                                                                                     | 2024                                                                                                                                                                                                                                                                                                                                                                                                                                                                                                                                                                                                                                                                                                                                                                                                                                                                                                                                                                                                                                                                                                                                                                                                                                                                                                                                                                                                                                                                                                                                                                                                                                                                                                                                                                                                                                                                                                                                                                                                                                                                                                                                                                                                                                                                                                                                                                                                                                                                                                                                                                                                                                                                                                                                                                                                                                 | \$30,321                                                                                                                                                                | 2029                                                                                                                                                                                    |
|                                                                                                                                                                                                                                                                                                     |                                                                                                                                                                        |                                                                                                                                                                                             |                                                                                                                                                                                     |                                                                                                                                                                                      |                                                                                                                                           |                                                                                                                                                                                                                                                                                                                                                                                                                                                                                                                                                                                                                                                                                                                                                                                                                                                                                                                                                                                                                                                                                                                                                                                                                                                                                                                                                                                                                                                                                                                                                                                                                                                                                                                                                                                                                                                                                                                                                                                                                                                                                                                                                                                                                                                                                                                                                                                                                                                                                                                                                                                                                                                                                                                                                                                                                                      |                                                                                                                                                                         | 2029                                                                                                                                                                                    |
| Population by Age                                                                                                                                                                                                                                                                                   | Number                                                                                                                                                                 |                                                                                                                                                                                             |                                                                                                                                                                                     |                                                                                                                                                                                      | Number                                                                                                                                    |                                                                                                                                                                                                                                                                                                                                                                                                                                                                                                                                                                                                                                                                                                                                                                                                                                                                                                                                                                                                                                                                                                                                                                                                                                                                                                                                                                                                                                                                                                                                                                                                                                                                                                                                                                                                                                                                                                                                                                                                                                                                                                                                                                                                                                                                                                                                                                                                                                                                                                                                                                                                                                                                                                                                                                                                                                      | Number                                                                                                                                                                  |                                                                                                                                                                                         |
| Population by Age                                                                                                                                                                                                                                                                                   | Number<br>284                                                                                                                                                          | Percent                                                                                                                                                                                     | Number                                                                                                                                                                              | Percent                                                                                                                                                                              | Number<br>267                                                                                                                             | Percent                                                                                                                                                                                                                                                                                                                                                                                                                                                                                                                                                                                                                                                                                                                                                                                                                                                                                                                                                                                                                                                                                                                                                                                                                                                                                                                                                                                                                                                                                                                                                                                                                                                                                                                                                                                                                                                                                                                                                                                                                                                                                                                                                                                                                                                                                                                                                                                                                                                                                                                                                                                                                                                                                                                                                                                                                              | Number<br>253                                                                                                                                                           | Percent                                                                                                                                                                                 |
| 0 - 4                                                                                                                                                                                                                                                                                               | 284                                                                                                                                                                    | Percent<br>6.9%                                                                                                                                                                             | Number<br>264                                                                                                                                                                       | Percent<br>6.0%                                                                                                                                                                      | 267                                                                                                                                       | Percent<br>6.0%                                                                                                                                                                                                                                                                                                                                                                                                                                                                                                                                                                                                                                                                                                                                                                                                                                                                                                                                                                                                                                                                                                                                                                                                                                                                                                                                                                                                                                                                                                                                                                                                                                                                                                                                                                                                                                                                                                                                                                                                                                                                                                                                                                                                                                                                                                                                                                                                                                                                                                                                                                                                                                                                                                                                                                                                                      | 253                                                                                                                                                                     | Percent<br>5.7%                                                                                                                                                                         |
|                                                                                                                                                                                                                                                                                                     |                                                                                                                                                                        | Percent<br>6.9%<br>7.5%                                                                                                                                                                     | Number                                                                                                                                                                              | Percent                                                                                                                                                                              |                                                                                                                                           | Percent<br>6.0%<br>6.4%                                                                                                                                                                                                                                                                                                                                                                                                                                                                                                                                                                                                                                                                                                                                                                                                                                                                                                                                                                                                                                                                                                                                                                                                                                                                                                                                                                                                                                                                                                                                                                                                                                                                                                                                                                                                                                                                                                                                                                                                                                                                                                                                                                                                                                                                                                                                                                                                                                                                                                                                                                                                                                                                                                                                                                                                              |                                                                                                                                                                         | Percent<br>5.7%<br>6.0%                                                                                                                                                                 |
| 0 - 4<br>5 - 9<br>10 - 14                                                                                                                                                                                                                                                                           | 284<br>308<br>384                                                                                                                                                      | Percent<br>6.9%<br>7.5%<br>9.4%                                                                                                                                                             | Number<br>264<br>290<br>349                                                                                                                                                         | Percent<br>6.0%<br>6.6%<br>8.0%                                                                                                                                                      | 267<br>282<br>296                                                                                                                         | Percent<br>6.0%<br>6.4%<br>6.7%                                                                                                                                                                                                                                                                                                                                                                                                                                                                                                                                                                                                                                                                                                                                                                                                                                                                                                                                                                                                                                                                                                                                                                                                                                                                                                                                                                                                                                                                                                                                                                                                                                                                                                                                                                                                                                                                                                                                                                                                                                                                                                                                                                                                                                                                                                                                                                                                                                                                                                                                                                                                                                                                                                                                                                                                      | 253<br>267<br>279                                                                                                                                                       | Percent<br>5.7%<br>6.0%<br>6.3%                                                                                                                                                         |
| 0 - 4<br>5 - 9                                                                                                                                                                                                                                                                                      | 284<br>308                                                                                                                                                             | Percent<br>6.9%<br>7.5%<br>9.4%<br>9.0%                                                                                                                                                     | Number<br>264<br>290                                                                                                                                                                | Percent<br>6.0%<br>6.6%                                                                                                                                                              | 267<br>282                                                                                                                                | Percent<br>6.0%<br>6.4%<br>6.7%<br>7.1%                                                                                                                                                                                                                                                                                                                                                                                                                                                                                                                                                                                                                                                                                                                                                                                                                                                                                                                                                                                                                                                                                                                                                                                                                                                                                                                                                                                                                                                                                                                                                                                                                                                                                                                                                                                                                                                                                                                                                                                                                                                                                                                                                                                                                                                                                                                                                                                                                                                                                                                                                                                                                                                                                                                                                                                              | 253<br>267                                                                                                                                                              | Percent<br>5.7%<br>6.0%<br>6.3%<br>6.0%                                                                                                                                                 |
| 0 - 4<br>5 - 9<br>10 - 14<br>15 - 19                                                                                                                                                                                                                                                                | 284<br>308<br>384<br>369                                                                                                                                               | Percent<br>6.9%<br>7.5%<br>9.4%                                                                                                                                                             | Number<br>264<br>290<br>349<br>302                                                                                                                                                  | Percent<br>6.0%<br>6.6%<br>8.0%<br>6.9%                                                                                                                                              | 267<br>282<br>296<br>312                                                                                                                  | Percent<br>6.0%<br>6.4%<br>6.7%<br>7.1%<br>6.2%                                                                                                                                                                                                                                                                                                                                                                                                                                                                                                                                                                                                                                                                                                                                                                                                                                                                                                                                                                                                                                                                                                                                                                                                                                                                                                                                                                                                                                                                                                                                                                                                                                                                                                                                                                                                                                                                                                                                                                                                                                                                                                                                                                                                                                                                                                                                                                                                                                                                                                                                                                                                                                                                                                                                                                                      | 253<br>267<br>279<br>265                                                                                                                                                | Percent<br>5.7%<br>6.0%<br>6.3%                                                                                                                                                         |
| 0 - 4<br>5 - 9<br>10 - 14<br>15 - 19<br>20 - 24                                                                                                                                                                                                                                                     | 284<br>308<br>384<br>369<br>244                                                                                                                                        | Percent<br>6.9%<br>7.5%<br>9.4%<br>9.0%<br>6.0%                                                                                                                                             | Number<br>264<br>290<br>349<br>302<br>277                                                                                                                                           | Percent<br>6.0%<br>6.6%<br>8.0%<br>6.9%<br>6.3%<br>14.1%                                                                                                                             | 267<br>282<br>296<br>312<br>273                                                                                                           | Percent<br>6.0%<br>6.4%<br>6.7%<br>7.1%<br>6.2%<br>14.3%                                                                                                                                                                                                                                                                                                                                                                                                                                                                                                                                                                                                                                                                                                                                                                                                                                                                                                                                                                                                                                                                                                                                                                                                                                                                                                                                                                                                                                                                                                                                                                                                                                                                                                                                                                                                                                                                                                                                                                                                                                                                                                                                                                                                                                                                                                                                                                                                                                                                                                                                                                                                                                                                                                                                                                             | 253<br>267<br>279<br>265<br>276                                                                                                                                         | Percent<br>5.7%<br>6.0%<br>6.3%<br>6.0%<br>6.2%<br>14.0%                                                                                                                                |
| 0 - 4<br>5 - 9<br>10 - 14<br>15 - 19<br>20 - 24<br>25 - 34                                                                                                                                                                                                                                          | 284<br>308<br>384<br>369<br>244<br>571                                                                                                                                 | Percent<br>6.9%<br>7.5%<br>9.4%<br>9.0%<br>6.0%<br>13.9%                                                                                                                                    | Number<br>264<br>290<br>349<br>302<br>277<br>617                                                                                                                                    | Percent<br>6.0%<br>6.6%<br>8.0%<br>6.9%<br>6.3%                                                                                                                                      | 267<br>282<br>296<br>312<br>273<br>633                                                                                                    | Percent<br>6.0%<br>6.4%<br>6.7%<br>7.1%<br>6.2%<br>14.3%<br>14.7%                                                                                                                                                                                                                                                                                                                                                                                                                                                                                                                                                                                                                                                                                                                                                                                                                                                                                                                                                                                                                                                                                                                                                                                                                                                                                                                                                                                                                                                                                                                                                                                                                                                                                                                                                                                                                                                                                                                                                                                                                                                                                                                                                                                                                                                                                                                                                                                                                                                                                                                                                                                                                                                                                                                                                                    | 253<br>267<br>279<br>265<br>276<br>622                                                                                                                                  | Percent<br>5.7%<br>6.0%<br>6.3%<br>6.0%<br>6.2%                                                                                                                                         |
| 0 - 4<br>5 - 9<br>10 - 14<br>15 - 19<br>20 - 24<br>25 - 34<br>35 - 44                                                                                                                                                                                                                               | 284<br>308<br>384<br>369<br>244<br>571<br>771                                                                                                                          | Percent<br>6.9%<br>7.5%<br>9.4%<br>9.0%<br>6.0%<br>13.9%<br>18.8%                                                                                                                           | Number<br>264<br>290<br>349<br>302<br>277<br>617<br>623                                                                                                                             | Percent<br>6.0%<br>6.6%<br>8.0%<br>6.9%<br>6.3%<br>14.1%<br>14.3%                                                                                                                    | 267<br>282<br>296<br>312<br>273<br>633<br>648                                                                                             | Percent<br>6.0%<br>6.4%<br>6.7%<br>7.1%<br>6.2%<br>14.3%<br>14.7%<br>14.0%                                                                                                                                                                                                                                                                                                                                                                                                                                                                                                                                                                                                                                                                                                                                                                                                                                                                                                                                                                                                                                                                                                                                                                                                                                                                                                                                                                                                                                                                                                                                                                                                                                                                                                                                                                                                                                                                                                                                                                                                                                                                                                                                                                                                                                                                                                                                                                                                                                                                                                                                                                                                                                                                                                                                                           | 253<br>267<br>279<br>265<br>276<br>622<br>667                                                                                                                           | Percent<br>5.7%<br>6.0%<br>6.3%<br>6.0%<br>6.2%<br>14.0%<br>15.0%                                                                                                                       |
| 0 - 4<br>5 - 9<br>10 - 14<br>15 - 19<br>20 - 24<br>25 - 34<br>35 - 44<br>45 - 54                                                                                                                                                                                                                    | 284<br>308<br>384<br>369<br>244<br>571<br>771<br>636                                                                                                                   | Percent<br>6.9%<br>7.5%<br>9.4%<br>9.0%<br>6.0%<br>13.9%<br>18.8%<br>15.5%<br>7.3%                                                                                                          | Number<br>264<br>290<br>349<br>302<br>277<br>617<br>623<br>623<br>672<br>568                                                                                                        | Percent<br>6.0%<br>6.6%<br>8.0%<br>6.9%<br>6.3%<br>14.1%<br>14.3%<br>15.4%<br>13.0%                                                                                                  | 267<br>282<br>296<br>312<br>273<br>633<br>648<br>619<br>603                                                                               | Percent<br>6.0%<br>6.4%<br>6.7%<br>7.1%<br>6.2%<br>14.3%<br>14.7%<br>14.0%<br>13.6%                                                                                                                                                                                                                                                                                                                                                                                                                                                                                                                                                                                                                                                                                                                                                                                                                                                                                                                                                                                                                                                                                                                                                                                                                                                                                                                                                                                                                                                                                                                                                                                                                                                                                                                                                                                                                                                                                                                                                                                                                                                                                                                                                                                                                                                                                                                                                                                                                                                                                                                                                                                                                                                                                                                                                  | 253<br>267<br>279<br>265<br>276<br>622<br>667<br>573                                                                                                                    | Percent<br>5.7%<br>6.0%<br>6.3%<br>6.0%<br>6.2%<br>14.0%<br>15.0%<br>12.9%<br>13.2%                                                                                                     |
| 0 - 4<br>5 - 9<br>10 - 14<br>15 - 19<br>20 - 24<br>25 - 34<br>35 - 44<br>45 - 54<br>55 - 64                                                                                                                                                                                                         | 284<br>308<br>384<br>369<br>244<br>571<br>771<br>636<br>298                                                                                                            | Percent<br>6.9%<br>7.5%<br>9.4%<br>9.0%<br>6.0%<br>13.9%<br>18.8%<br>15.5%                                                                                                                  | Number<br>264<br>290<br>349<br>302<br>277<br>617<br>623<br>672                                                                                                                      | Percent<br>6.0%<br>6.6%<br>8.0%<br>6.9%<br>6.3%<br>14.1%<br>14.3%<br>15.4%                                                                                                           | 267<br>282<br>296<br>312<br>273<br>633<br>648<br>619                                                                                      | Percent<br>6.0%<br>6.4%<br>6.7%<br>7.1%<br>6.2%<br>14.3%<br>14.7%<br>14.0%<br>13.6%<br>7.1%                                                                                                                                                                                                                                                                                                                                                                                                                                                                                                                                                                                                                                                                                                                                                                                                                                                                                                                                                                                                                                                                                                                                                                                                                                                                                                                                                                                                                                                                                                                                                                                                                                                                                                                                                                                                                                                                                                                                                                                                                                                                                                                                                                                                                                                                                                                                                                                                                                                                                                                                                                                                                                                                                                                                          | 253<br>267<br>279<br>265<br>276<br>622<br>667<br>573<br>587                                                                                                             | Percent<br>5.7%<br>6.0%<br>6.3%<br>6.2%<br>14.0%<br>15.0%<br>12.9%                                                                                                                      |
| 0 - 4<br>5 - 9<br>10 - 14<br>15 - 19<br>20 - 24<br>25 - 34<br>35 - 44<br>45 - 54<br>55 - 64<br>65 - 74                                                                                                                                                                                              | 284<br>308<br>384<br>369<br>244<br>571<br>771<br>636<br>298<br>128                                                                                                     | Percent<br>6.9%<br>7.5%<br>9.4%<br>9.0%<br>6.0%<br>13.9%<br>18.8%<br>15.5%<br>7.3%<br>3.1%                                                                                                  | Number<br>264<br>290<br>349<br>302<br>277<br>617<br>623<br>672<br>568<br>256                                                                                                        | Percent<br>6.0%<br>6.6%<br>8.0%<br>6.9%<br>6.3%<br>14.1%<br>14.3%<br>15.4%<br>13.0%<br>5.9%                                                                                          | 267<br>282<br>296<br>312<br>273<br>633<br>648<br>619<br>603<br>312                                                                        | Percent<br>6.0%<br>6.4%<br>6.7%<br>7.1%<br>6.2%<br>14.3%<br>14.7%<br>14.0%<br>13.6%<br>7.1%<br>2.8%                                                                                                                                                                                                                                                                                                                                                                                                                                                                                                                                                                                                                                                                                                                                                                                                                                                                                                                                                                                                                                                                                                                                                                                                                                                                                                                                                                                                                                                                                                                                                                                                                                                                                                                                                                                                                                                                                                                                                                                                                                                                                                                                                                                                                                                                                                                                                                                                                                                                                                                                                                                                                                                                                                                                  | 253<br>267<br>279<br>265<br>276<br>622<br>667<br>573<br>587<br>430                                                                                                      | Percent<br>5.7%<br>6.0%<br>6.3%<br>6.0%<br>6.2%<br>14.0%<br>15.0%<br>12.9%<br>13.2%<br>9.7%                                                                                             |
| 0 - 4<br>5 - 9<br>10 - 14<br>15 - 19<br>20 - 24<br>25 - 34<br>35 - 44<br>45 - 54<br>55 - 64<br>65 - 74<br>75 - 84                                                                                                                                                                                   | 284<br>308<br>384<br>369<br>244<br>571<br>771<br>636<br>298<br>128<br>74<br>30                                                                                         | Percent<br>6.9%<br>7.5%<br>9.4%<br>9.0%<br>6.0%<br>13.9%<br>18.8%<br>15.5%<br>7.3%<br>3.1%<br>1.8%                                                                                          | Number<br>264<br>290<br>349<br>302<br>277<br>617<br>623<br>672<br>568<br>256<br>256<br>105<br>47                                                                                    | Percent<br>6.0%<br>6.6%<br>8.0%<br>6.9%<br>6.3%<br>14.1%<br>14.3%<br>15.4%<br>13.0%<br>5.9%<br>2.4%                                                                                  | 267<br>282<br>296<br>312<br>273<br>633<br>648<br>619<br>603<br>312<br>124                                                                 | Percent<br>6.0%<br>6.4%<br>6.7%<br>7.1%<br>6.2%<br>14.3%<br>14.7%<br>14.0%<br>13.6%<br>7.1%<br>2.8%                                                                                                                                                                                                                                                                                                                                                                                                                                                                                                                                                                                                                                                                                                                                                                                                                                                                                                                                                                                                                                                                                                                                                                                                                                                                                                                                                                                                                                                                                                                                                                                                                                                                                                                                                                                                                                                                                                                                                                                                                                                                                                                                                                                                                                                                                                                                                                                                                                                                                                                                                                                                                                                                                                                                  | 253<br>267<br>279<br>265<br>276<br>622<br>667<br>573<br>587<br>430<br>161                                                                                               | Percent<br>5.7%<br>6.0%<br>6.3%<br>6.2%<br>14.0%<br>15.0%<br>12.9%<br>13.2%<br>9.7%<br>3.6%                                                                                             |
| 0 - 4<br>5 - 9<br>10 - 14<br>15 - 19<br>20 - 24<br>25 - 34<br>35 - 44<br>45 - 54<br>55 - 64<br>65 - 74<br>75 - 84                                                                                                                                                                                   | 284<br>308<br>384<br>369<br>244<br>571<br>771<br>636<br>298<br>128<br>74<br>30                                                                                         | Percent<br>6.9%<br>7.5%<br>9.4%<br>9.0%<br>6.0%<br>13.9%<br>18.8%<br>15.5%<br>7.3%<br>3.1%<br>1.8%<br>0.7%                                                                                  | Number<br>264<br>290<br>349<br>302<br>277<br>617<br>623<br>672<br>568<br>256<br>256<br>105<br>47                                                                                    | Percent<br>6.0%<br>6.6%<br>8.0%<br>6.3%<br>14.1%<br>14.3%<br>15.4%<br>13.0%<br>5.9%<br>2.4%<br>1.1%                                                                                  | 267<br>282<br>296<br>312<br>273<br>633<br>648<br>619<br>603<br>312<br>124                                                                 | Percent<br>6.0%<br>6.4%<br>6.7%<br>7.1%<br>6.2%<br>14.3%<br>14.7%<br>14.0%<br>13.6%<br>7.1%<br>2.8%<br>1.1%<br>2024                                                                                                                                                                                                                                                                                                                                                                                                                                                                                                                                                                                                                                                                                                                                                                                                                                                                                                                                                                                                                                                                                                                                                                                                                                                                                                                                                                                                                                                                                                                                                                                                                                                                                                                                                                                                                                                                                                                                                                                                                                                                                                                                                                                                                                                                                                                                                                                                                                                                                                                                                                                                                                                                                                                  | 253<br>267<br>279<br>265<br>276<br>622<br>667<br>573<br>587<br>430<br>161                                                                                               | Percent<br>5.7%<br>6.0%<br>6.3%<br>6.2%<br>14.0%<br>15.0%<br>12.9%<br>13.2%<br>9.7%<br>3.6%<br>1.2%                                                                                     |
| 0 - 4<br>5 - 9<br>10 - 14<br>15 - 19<br>20 - 24<br>25 - 34<br>35 - 44<br>45 - 54<br>55 - 64<br>65 - 74<br>75 - 84<br>85+                                                                                                                                                                            | 284<br>308<br>384<br>369<br>244<br>571<br>771<br>636<br>298<br>128<br>74<br>30<br><b>Cer</b>                                                                           | Percent<br>6.9%<br>7.5%<br>9.4%<br>9.0%<br>6.0%<br>13.9%<br>13.9%<br>18.8%<br>15.5%<br>7.3%<br>3.1%<br>1.8%<br>0.7%                                                                         | Number<br>264<br>290<br>349<br>302<br>277<br>617<br>623<br>672<br>568<br>256<br>256<br>105<br>47<br>47                                                                              | Percent<br>6.0%<br>6.6%<br>8.0%<br>6.9%<br>6.3%<br>14.1%<br>14.3%<br>15.4%<br>13.0%<br>5.9%<br>2.4%<br>1.1%<br>sus 2020                                                              | 267<br>282<br>296<br>312<br>273<br>633<br>648<br>619<br>603<br>312<br>124<br>49                                                           | Percent<br>6.0%<br>6.4%<br>6.7%<br>7.1%<br>6.2%<br>14.3%<br>14.7%<br>14.0%<br>13.6%<br>7.1%<br>2.8%<br>1.1%<br>2.8%<br>1.1%<br>Percent                                                                                                                                                                                                                                                                                                                                                                                                                                                                                                                                                                                                                                                                                                                                                                                                                                                                                                                                                                                                                                                                                                                                                                                                                                                                                                                                                                                                                                                                                                                                                                                                                                                                                                                                                                                                                                                                                                                                                                                                                                                                                                                                                                                                                                                                                                                                                                                                                                                                                                                                                                                                                                                                                               | 253<br>267<br>279<br>265<br>276<br>622<br>667<br>573<br>587<br>430<br>161<br>53                                                                                         | Percent<br>5.7%<br>6.0%<br>6.3%<br>6.2%<br>14.0%<br>15.0%<br>12.9%<br>13.2%<br>9.7%<br>3.6%<br>1.2%<br><b>2029</b>                                                                      |
| 0 - 4<br>5 - 9<br>10 - 14<br>15 - 19<br>20 - 24<br>25 - 34<br>35 - 44<br>45 - 54<br>55 - 64<br>65 - 74<br>75 - 84<br>85+<br><b>Race and Ethnicity</b>                                                                                                                                               | 284<br>308<br>384<br>369<br>244<br>571<br>771<br>636<br>298<br>128<br>74<br>30<br>74<br>30<br><b>Cen</b><br>Number                                                     | Percent<br>6.9%<br>7.5%<br>9.4%<br>9.0%<br>6.0%<br>13.9%<br>18.8%<br>15.5%<br>7.3%<br>3.1%<br>1.8%<br>0.7%<br>Percent                                                                       | Number<br>264<br>290<br>349<br>302<br>277<br>617<br>623<br>672<br>568<br>256<br>105<br>47<br>47<br><b>Cen</b><br>Number                                                             | Percent<br>6.0%<br>6.6%<br>8.0%<br>6.9%<br>6.3%<br>14.1%<br>14.3%<br>15.4%<br>13.0%<br>5.9%<br>2.4%<br>1.1%<br>sus 2020<br>Percent                                                   | 267<br>282<br>296<br>312<br>273<br>633<br>648<br>619<br>603<br>312<br>124<br>49<br>Number                                                 | Percent<br>6.0%<br>6.4%<br>6.7%<br>7.1%<br>6.2%<br>14.3%<br>14.7%<br>14.0%<br>13.6%<br>7.1%<br>2.8%<br>1.1%<br>2.8%<br>1.1%<br>Percent                                                                                                                                                                                                                                                                                                                                                                                                                                                                                                                                                                                                                                                                                                                                                                                                                                                                                                                                                                                                                                                                                                                                                                                                                                                                                                                                                                                                                                                                                                                                                                                                                                                                                                                                                                                                                                                                                                                                                                                                                                                                                                                                                                                                                                                                                                                                                                                                                                                                                                                                                                                                                                                                                               | 253<br>267<br>279<br>265<br>276<br>622<br>667<br>573<br>587<br>430<br>161<br>53<br>                                                                                     | Percent<br>5.7%<br>6.0%<br>6.3%<br>6.2%<br>14.0%<br>15.0%<br>12.9%<br>13.2%<br>9.7%<br>3.6%<br>1.2%<br><b>2029</b><br>Percent                                                           |
| 0 - 4<br>5 - 9<br>10 - 14<br>15 - 19<br>20 - 24<br>25 - 34<br>35 - 44<br>45 - 54<br>55 - 64<br>65 - 74<br>75 - 84<br>85+<br><b>Race and Ethnicity</b><br>White Alone                                                                                                                                | 284<br>308<br>384<br>369<br>244<br>571<br>771<br>636<br>298<br>128<br>74<br>30<br>74<br>30<br><b>Cen</b><br>Number<br>1,133                                            | Percent<br>6.9%<br>7.5%<br>9.4%<br>9.0%<br>6.0%<br>13.9%<br>18.8%<br>15.5%<br>7.3%<br>3.1%<br>1.8%<br>0.7%<br>Percent<br>27.6%                                                              | Number<br>264<br>290<br>349<br>302<br>277<br>617<br>623<br>672<br>568<br>256<br>105<br>47<br>47<br><b>Cen</b><br>Number<br>709                                                      | Percent<br>6.0%<br>6.6%<br>8.0%<br>6.9%<br>6.3%<br>14.1%<br>14.3%<br>15.4%<br>13.0%<br>5.9%<br>2.4%<br>1.1%<br>sus 2020<br>Percent<br>16.2%                                          | 267<br>282<br>296<br>312<br>273<br>633<br>648<br>619<br>603<br>312<br>124<br>49<br>Number<br>632                                          | Percent<br>6.0%<br>6.4%<br>6.7%<br>7.1%<br>6.2%<br>14.3%<br>14.7%<br>14.7%<br>14.0%<br>13.6%<br>7.1%<br>2.8%<br>1.1%<br>2024<br>Percent<br>14.3%                                                                                                                                                                                                                                                                                                                                                                                                                                                                                                                                                                                                                                                                                                                                                                                                                                                                                                                                                                                                                                                                                                                                                                                                                                                                                                                                                                                                                                                                                                                                                                                                                                                                                                                                                                                                                                                                                                                                                                                                                                                                                                                                                                                                                                                                                                                                                                                                                                                                                                                                                                                                                                                                                     | 253<br>267<br>279<br>265<br>276<br>622<br>667<br>573<br>587<br>430<br>161<br>53<br>                                                                                     | Percent<br>5.7%<br>6.0%<br>6.3%<br>6.2%<br>14.0%<br>15.0%<br>12.9%<br>13.2%<br>9.7%<br>3.6%<br>1.2%<br><b>2029</b><br>Percent<br>13.4%                                                  |
| 0 - 4<br>5 - 9<br>10 - 14<br>15 - 19<br>20 - 24<br>25 - 34<br>35 - 44<br>45 - 54<br>55 - 64<br>65 - 74<br>75 - 84<br>85+<br><b>Race and Ethnicity</b><br>White Alone<br>Black Alone                                                                                                                 | 284<br>308<br>384<br>369<br>244<br>571<br>771<br>636<br>298<br>128<br>74<br>30<br><b>Cer</b><br>Number<br>1,133<br>2,457                                               | Percent<br>6.9%<br>7.5%<br>9.4%<br>9.0%<br>6.0%<br>13.9%<br>18.8%<br>15.5%<br>7.3%<br>3.1%<br>1.8%<br>0.7%<br>Percent<br>27.6%<br>60.0%                                                     | Number<br>264<br>290<br>349<br>302<br>277<br>617<br>623<br>672<br>568<br>256<br>105<br>47<br>256<br>105<br>47<br><b>Cen</b><br>Number<br>709<br>2,885                               | Percent<br>6.0%<br>6.6%<br>8.0%<br>6.9%<br>6.3%<br>14.1%<br>14.3%<br>15.4%<br>13.0%<br>5.9%<br>2.4%<br>1.1%<br>sus 2020<br>Percent<br>16.2%<br>66.0%                                 | 267<br>282<br>296<br>312<br>273<br>633<br>648<br>619<br>603<br>312<br>124<br>49<br>Number<br>632<br>2,970                                 | Percent<br>6.0%<br>6.4%<br>6.7%<br>7.1%<br>6.2%<br>14.3%<br>14.7%<br>14.7%<br>14.0%<br>13.6%<br>7.1%<br>2.8%<br>1.1%<br>2.8%<br>1.1%<br>2.8%<br>1.1%<br>2.8%<br>1.1%<br>2.8%<br>1.1%<br>2.8%<br>1.1%<br>2.8%<br>1.1%<br>2.8%<br>1.1%<br>2.8%<br>1.1%<br>2.8%<br>1.1%<br>2.8%<br>1.1%<br>2.8%<br>1.1%<br>2.8%<br>1.1%<br>2.8%<br>1.1%<br>2.8%<br>1.1%<br>2.8%<br>1.1%<br>2.8%<br>1.1%<br>2.8%<br>1.1%<br>2.8%<br>1.1%<br>2.8%<br>1.1%<br>2.8%<br>1.1%<br>2.8%<br>1.1%<br>2.8%<br>1.1%<br>2.8%<br>1.1%<br>2.8%<br>1.1%<br>2.8%<br>1.1%<br>2.8%<br>1.1%<br>2.8%<br>1.1%<br>2.8%<br>1.1%<br>2.8%<br>1.1%<br>2.8%<br>1.1%<br>2.8%<br>1.1%<br>2.8%<br>1.1%<br>2.8%<br>1.1%<br>2.8%<br>1.1%<br>2.8%<br>1.1%<br>2.8%<br>2.8%<br>1.1%<br>2.8%<br>2.8%<br>2.8%<br>2.8%<br>2.8%<br>2.8%<br>2.8%<br>2.8%<br>2.8%<br>2.8%<br>2.8%<br>2.8%<br>2.8%<br>2.8%<br>2.8%<br>2.8%<br>2.8%<br>2.8%<br>2.8%<br>2.8%<br>2.8%<br>2.8%<br>2.8%<br>2.8%<br>2.8%<br>2.8%<br>2.8%<br>2.8%<br>2.8%<br>2.8%<br>2.8%<br>2.8%<br>2.8%<br>2.8%<br>2.8%<br>2.8%<br>2.8%<br>2.8%<br>2.8%<br>2.8%<br>2.8%<br>2.8%<br>2.8%<br>2.8%<br>2.8%<br>2.8%<br>2.8%<br>2.8%<br>2.8%<br>2.8%<br>2.8%<br>2.8%<br>2.8%<br>2.8%<br>2.8%<br>2.8%<br>2.8%<br>2.8%<br>2.8%<br>2.8%<br>2.8%<br>2.8%<br>2.8%<br>2.8%<br>2.8%<br>2.8%<br>2.8%<br>2.8%<br>2.8%<br>2.8%<br>2.8%<br>2.8%<br>2.8%<br>2.8%<br>2.8%<br>2.8%<br>2.8%<br>2.8%<br>2.8%<br>2.8%<br>2.8%<br>2.8%<br>2.8%<br>2.8%<br>2.8%<br>2.8%<br>2.8%<br>2.8%<br>2.8%<br>2.8%<br>2.8%<br>2.8%<br>2.8%<br>2.8%<br>2.8%<br>2.8%<br>2.8%<br>2.8%<br>2.8%<br>2.8%<br>2.8%<br>2.8%<br>2.8%<br>2.8%<br>2.8%<br>2.8%<br>2.8%<br>2.8%<br>2.8%<br>2.8%<br>2.8%<br>2.8%<br>2.8%<br>2.8%<br>2.8%<br>2.8%<br>2.8%<br>2.8%<br>2.8%<br>2.8%<br>2.8%<br>2.8%<br>2.8%<br>2.8%<br>2.8%<br>2.8%<br>2.8%<br>2.8%<br>2.8%<br>2.8%<br>2.8%<br>2.8%<br>2.8%<br>2.8%<br>2.8%<br>2.8%<br>2.8%<br>2.8%<br>2.8%<br>2.8%<br>2.8%<br>2.8%<br>2.8%<br>2.8%<br>2.8%<br>2.8%<br>2.8%<br>2.8%<br>2.8%<br>2.8%<br>2.8%<br>2.8%<br>2.8%<br>2.8%<br>2.8%<br>2.8%<br>2.8%<br>2.8%<br>2.8%<br>2.8%<br>2.8%<br>2.8%<br>2.8%<br>2.8%<br>2.8%<br>2.8%<br>2.8%<br>2.8%<br>2.8%<br>2.8%<br>2.8%<br>2.8%<br>2.8%<br>2.8%<br>2.8%<br>2.8%<br>2.8%<br>2.8%<br>2.8%<br>2.8%<br>2.8%<br>2.8%<br>2.8%<br>2.8%<br>2.8%<br>2.8%<br>2.8%<br>2.8%<br>2.8%<br>2.8%<br>2.8%<br>2.8%<br>2.8%<br>2.8%<br>2.8%<br>2.8%<br>2.8%<br>2.8%<br>2.8%<br>2.8%<br>2.8%<br>2.8%<br>2.8%<br>2.8%<br>2.8%<br>2.8%<br>2.8%<br>2.8%<br>2.8%<br>2.8%<br>2.8%<br>2.8%<br>2.8%<br>2.8%<br>2.8%<br>2.8%<br>2.8%<br>2.8%<br>2.8%<br>2.8%<br>2.8%<br>2.8%<br>2.8%<br>2.8%<br>2.8%<br>2.8%<br>2.8%<br>2.8%<br>2.8%<br>2.8%<br>2.8%<br>2.8%<br>2.8%<br>2.8%<br>2.8%<br>2.8%<br>2.8%<br>2.8%<br>2.8%<br>2.8%<br>2.8%<br>2.8%<br>2.8%<br>2.8%<br>2.8%<br>2.8%<br>2.8%<br>2.8%<br>2.8%<br>2.8%<br>2.8%<br>2.8%<br>2.8% | 253<br>267<br>279<br>265<br>276<br>622<br>667<br>573<br>587<br>430<br>161<br>53<br>                                                                                     | Percent<br>5.7%<br>6.0%<br>6.3%<br>6.2%<br>14.0%<br>15.0%<br>12.9%<br>13.2%<br>9.7%<br>3.6%<br>1.2%<br><b>2029</b><br>Percent<br>13.4%<br>67.2%                                         |
| 0 - 4<br>5 - 9<br>10 - 14<br>15 - 19<br>20 - 24<br>25 - 34<br>35 - 44<br>45 - 54<br>55 - 64<br>65 - 74<br>75 - 84<br>85+<br><b>Race and Ethnicity</b><br>White Alone<br>Black Alone<br>American Indian Alone                                                                                        | 284<br>308<br>384<br>369<br>244<br>571<br>771<br>636<br>298<br>128<br>74<br>30<br><b>Cer</b><br>Number<br>1,133<br>2,457<br>13                                         | Percent<br>6.9%<br>7.5%<br>9.4%<br>9.0%<br>6.0%<br>13.9%<br>18.8%<br>15.5%<br>7.3%<br>3.1%<br>1.8%<br>0.7%<br><b>bsus 2010</b><br>Percent<br>27.6%<br>60.0%<br>0.3%                         | Number<br>264<br>290<br>349<br>302<br>277<br>617<br>623<br>672<br>568<br>256<br>105<br>47<br>47<br><b>Cen</b><br>Number<br>709<br>2,885<br>20                                       | Percent<br>6.0%<br>6.6%<br>8.0%<br>6.9%<br>6.3%<br>14.1%<br>14.3%<br>15.4%<br>13.0%<br>5.9%<br>2.4%<br>1.1%<br>sus 2020<br>Percent<br>16.2%<br>66.0%<br>0.5%                         | 267<br>282<br>296<br>312<br>273<br>633<br>648<br>619<br>603<br>312<br>124<br>49<br>Number<br>632<br>2,970<br>20                           | Percent<br>6.0%<br>6.4%<br>7.1%<br>6.2%<br>14.3%<br>14.7%<br>14.0%<br>13.6%<br>7.1%<br>2.8%<br>1.1%<br>2.8%<br>1.1%<br>2.8%<br>1.1%<br>2.8%<br>1.1%<br>2.8%<br>1.1%<br>6.2%<br>1.1%<br>2.8%<br>1.1%<br>2.8%<br>1.1%<br>2.8%<br>1.1%<br>2.8%<br>1.1%<br>2.8%<br>1.1%<br>2.5%                                                                                                                                                                                                                                                                                                                                                                                                                                                                                                                                                                                                                                                                                                                                                                                                                                                                                                                                                                                                                                                                                                                                                                                                                                                                                                                                                                                                                                                                                                                                                                                                                                                                                                                                                                                                                                                                                                                                                                                                                                                                                                                                                                                                                                                                                                                                                                                                                                                                                                                                                          | 253<br>267<br>279<br>265<br>276<br>622<br>667<br>573<br>587<br>430<br>161<br>53<br>                                                                                     | Percent<br>5.7%<br>6.0%<br>6.3%<br>6.2%<br>14.0%<br>15.0%<br>12.9%<br>13.2%<br>9.7%<br>3.6%<br>1.2%<br><b>2029</b><br>Percent<br>13.4%<br>67.2%<br>0.5%                                 |
| 0 - 4<br>5 - 9<br>10 - 14<br>15 - 19<br>20 - 24<br>25 - 34<br>35 - 44<br>45 - 54<br>55 - 64<br>65 - 74<br>75 - 84<br>85+<br><b>Race and Ethnicity</b><br>White Alone<br>Black Alone<br>American Indian Alone<br>Asian Alone                                                                         | 284<br>308<br>384<br>369<br>244<br>571<br>771<br>636<br>298<br>128<br>74<br>30<br><b>Cer</b><br>Number<br>1,133<br>2,457<br>13<br>2,457                                | Percent<br>6.9%<br>7.5%<br>9.4%<br>9.0%<br>6.0%<br>13.9%<br>18.8%<br>15.5%<br>7.3%<br>3.1%<br>1.8%<br>0.7%<br><b>hsus 2010</b><br>Percent<br>27.6%<br>60.0%<br>0.3%<br>5.2%                 | Number<br>264<br>290<br>349<br>302<br>277<br>617<br>623<br>672<br>568<br>256<br>105<br>47<br>256<br>105<br>47<br><b>Cen</b><br>709<br>2,885<br>20<br>20<br>233                      | Percent<br>6.0%<br>6.6%<br>8.0%<br>6.9%<br>6.3%<br>14.1%<br>14.3%<br>15.4%<br>13.0%<br>5.9%<br>2.4%<br>1.1%<br>sus 2020<br>Percent<br>16.2%<br>66.0%<br>0.5%<br>5.3%                 | 267<br>282<br>296<br>312<br>273<br>633<br>648<br>619<br>603<br>312<br>124<br>49<br>Number<br>632<br>2,970<br>20<br>244                    | Percent<br>6.0%<br>6.4%<br>7.1%<br>6.2%<br>14.3%<br>14.7%<br>14.0%<br>13.6%<br>7.1%<br>2.8%<br>1.1%<br>2.8%<br>1.1%<br>2024<br>Percent<br>14.3%<br>67.3%<br>0.5%<br>0.1%<br>6.1%                                                                                                                                                                                                                                                                                                                                                                                                                                                                                                                                                                                                                                                                                                                                                                                                                                                                                                                                                                                                                                                                                                                                                                                                                                                                                                                                                                                                                                                                                                                                                                                                                                                                                                                                                                                                                                                                                                                                                                                                                                                                                                                                                                                                                                                                                                                                                                                                                                                                                                                                                                                                                                                     | 253<br>267<br>279<br>265<br>276<br>622<br>667<br>573<br>587<br>430<br>161<br>53<br>Number<br>596<br>2,978<br>20<br>257                                                  | Percent<br>5.7%<br>6.0%<br>6.3%<br>6.2%<br>14.0%<br>15.0%<br>12.9%<br>13.2%<br>9.7%<br>3.6%<br>1.2%<br>2029<br>Percent<br>13.4%<br>67.2%<br>0.5%                                        |
| 0 - 4<br>5 - 9<br>10 - 14<br>15 - 19<br>20 - 24<br>25 - 34<br>35 - 44<br>45 - 54<br>55 - 64<br>65 - 74<br>75 - 84<br>85+<br><b>Race and Ethnicity</b><br>White Alone<br>Black Alone<br>American Indian Alone<br>Asian Alone<br>Pacific Islander Alone                                               | 284<br>308<br>384<br>369<br>244<br>571<br>771<br>636<br>298<br>128<br>74<br>30<br><b>Cer</b><br>1,133<br>2,457<br>13<br>2,457<br>13<br>2,15<br>5                       | Percent<br>6.9%<br>7.5%<br>9.4%<br>9.0%<br>6.0%<br>13.9%<br>18.8%<br>15.5%<br>7.3%<br>3.1%<br>1.8%<br>0.7%<br>Percent<br>27.6%<br>60.0%<br>0.3%<br>5.2%<br>0.1%                             | Number<br>264<br>290<br>349<br>302<br>277<br>617<br>623<br>672<br>568<br>256<br>105<br>47<br>256<br>105<br>47<br><b>Cen</b><br>709<br>2,885<br>20<br>2,885<br>20<br>233<br>6        | Percent<br>6.0%<br>6.6%<br>8.0%<br>6.9%<br>6.3%<br>14.1%<br>14.3%<br>15.4%<br>13.0%<br>5.9%<br>2.4%<br>1.1%<br>sus 2020<br>Percent<br>16.2%<br>66.0%<br>0.5%<br>5.3%<br>0.1%         | 267<br>282<br>296<br>312<br>273<br>633<br>648<br>619<br>603<br>312<br>124<br>49<br>Number<br>632<br>2,970<br>20<br>244<br>5               | Percent<br>6.0%<br>6.4%<br>7.1%<br>6.2%<br>14.3%<br>14.7%<br>14.7%<br>14.0%<br>13.6%<br>7.1%<br>2.8%<br>1.1%<br>2024<br>Percent<br>14.3%<br>67.3%<br>0.5%<br>0.1%<br>6.1%                                                                                                                                                                                                                                                                                                                                                                                                                                                                                                                                                                                                                                                                                                                                                                                                                                                                                                                                                                                                                                                                                                                                                                                                                                                                                                                                                                                                                                                                                                                                                                                                                                                                                                                                                                                                                                                                                                                                                                                                                                                                                                                                                                                                                                                                                                                                                                                                                                                                                                                                                                                                                                                            | 253<br>267<br>279<br>265<br>276<br>622<br>667<br>573<br>587<br>430<br>161<br>53<br>8<br>8<br>430<br>161<br>53<br>587<br>2,978<br>2,978<br>20<br>2,978<br>20<br>257<br>5 | Percent<br>5.7%<br>6.0%<br>6.3%<br>6.2%<br>14.0%<br>15.0%<br>12.9%<br>13.2%<br>9.7%<br>3.6%<br>1.2%<br>2029<br>Percent<br>13.4%<br>67.2%<br>0.5%<br>5.8%<br>0.1%                        |
| 0 - 4<br>5 - 9<br>10 - 14<br>15 - 19<br>20 - 24<br>25 - 34<br>35 - 44<br>45 - 54<br>55 - 64<br>65 - 74<br>75 - 84<br>85+<br><b>Race and Ethnicity</b><br>White Alone<br>Black Alone<br>American Indian Alone<br>Asian Alone<br>Pacific Islander Alone<br>Some Other Race Alone<br>Two or More Races | 284<br>308<br>384<br>369<br>244<br>571<br>771<br>636<br>298<br>128<br>74<br>30<br><b>Cer</b><br>1,133<br>2,457<br>13<br>2,457<br>13<br>215<br>5<br>88<br>88<br>187     | Percent<br>6.9%<br>7.5%<br>9.4%<br>9.0%<br>6.0%<br>13.9%<br>18.8%<br>15.5%<br>7.3%<br>3.1%<br>1.8%<br>0.7%<br><b>Descent</b><br>27.6%<br>60.0%<br>0.3%<br>5.2%<br>0.1%<br>2.1%<br>4.6%      | Number<br>264<br>290<br>349<br>302<br>277<br>617<br>623<br>672<br>568<br>256<br>105<br>47<br><b>Cen</b><br>Number<br>709<br>2,885<br>20<br>233<br>6<br>241<br>274                   | Percent<br>6.0%<br>6.6%<br>8.0%<br>6.3%<br>14.1%<br>14.3%<br>15.4%<br>13.0%<br>5.9%<br>2.4%<br>1.1%<br>sus 2020<br>Percent<br>16.2%<br>66.0%<br>0.5%<br>5.3%<br>0.1%<br>5.5%<br>6.3% | 267<br>282<br>296<br>312<br>273<br>633<br>648<br>619<br>603<br>312<br>124<br>49<br>Number<br>632<br>2,970<br>20<br>244<br>5<br>269<br>276 | Percent<br>6.0%<br>6.4%<br>6.7%<br>7.1%<br>6.2%<br>14.3%<br>14.7%<br>14.0%<br>13.6%<br>7.1%<br>2.8%<br>1.1%<br>2.8%<br>1.1%<br>2024<br>Percent<br>14.3%<br>67.3%<br>0.5%<br>5.5%<br>0.1%<br>6.1%<br>6.2%                                                                                                                                                                                                                                                                                                                                                                                                                                                                                                                                                                                                                                                                                                                                                                                                                                                                                                                                                                                                                                                                                                                                                                                                                                                                                                                                                                                                                                                                                                                                                                                                                                                                                                                                                                                                                                                                                                                                                                                                                                                                                                                                                                                                                                                                                                                                                                                                                                                                                                                                                                                                                             | 253<br>267<br>279<br>265<br>276<br>622<br>667<br>573<br>587<br>430<br>161<br>53<br>                                                                                     | Percent<br>5.7%<br>6.0%<br>6.3%<br>6.2%<br>14.0%<br>15.0%<br>12.9%<br>13.2%<br>9.7%<br>3.6%<br>1.2%<br><b>2029</b><br>Percent<br>13.4%<br>67.2%<br>0.5%<br>5.8%<br>0.1%<br>6.6%<br>6.5% |
| 0 - 4<br>5 - 9<br>10 - 14<br>15 - 19<br>20 - 24<br>25 - 34<br>35 - 44<br>45 - 54<br>55 - 64<br>65 - 74<br>75 - 84<br>85+<br><b>Race and Ethnicity</b><br>White Alone<br>Black Alone<br>Black Alone<br>American Indian Alone<br>Asian Alone<br>Pacific Islander Alone<br>Some Other Race Alone       | 284<br>308<br>384<br>369<br>244<br>571<br>771<br>636<br>298<br>128<br>74<br>30<br><b>Cen</b><br>1,133<br>2,457<br>13<br>2,457<br>13<br>2,457<br>13<br>2,457<br>5<br>88 | Percent<br>6.9%<br>7.5%<br>9.4%<br>9.0%<br>6.0%<br>13.9%<br>18.8%<br>15.5%<br>7.3%<br>3.1%<br>1.8%<br>0.7%<br><b>hsus 2010</b><br>Percent<br>27.6%<br>60.0%<br>0.3%<br>5.2%<br>0.1%<br>2.1% | Number<br>264<br>290<br>349<br>302<br>277<br>617<br>623<br>672<br>568<br>256<br>105<br>47<br>256<br>105<br>47<br><b>Cen</b><br>709<br>2,885<br>20<br>2,885<br>20<br>233<br>6<br>241 | Percent<br>6.0%<br>6.6%<br>8.0%<br>6.3%<br>14.1%<br>14.3%<br>15.4%<br>13.0%<br>5.9%<br>2.4%<br>1.1%<br><b>sus 2020</b><br>Percent<br>16.2%<br>66.0%<br>0.5%<br>5.3%<br>0.1%<br>5.5%  | 267<br>282<br>296<br>312<br>273<br>633<br>648<br>619<br>603<br>312<br>124<br>49<br>Number<br>632<br>2,970<br>20<br>244<br>5<br>269        | Percent<br>6.0%<br>6.4%<br>6.7%<br>7.1%<br>6.2%<br>14.3%<br>14.7%<br>14.0%<br>13.6%<br>7.1%<br>2.8%<br>1.1%<br>2.8%<br>1.1%<br>2024<br>Percent<br>14.3%<br>67.3%<br>0.5%<br>5.5%<br>0.1%<br>6.1%<br>6.2%                                                                                                                                                                                                                                                                                                                                                                                                                                                                                                                                                                                                                                                                                                                                                                                                                                                                                                                                                                                                                                                                                                                                                                                                                                                                                                                                                                                                                                                                                                                                                                                                                                                                                                                                                                                                                                                                                                                                                                                                                                                                                                                                                                                                                                                                                                                                                                                                                                                                                                                                                                                                                             | 253<br>267<br>279<br>265<br>276<br>622<br>667<br>573<br>587<br>430<br>161<br>53<br>587<br>430<br>161<br>53<br>53<br>297<br>8<br>20<br>257<br>5<br>5<br>291              | Percent<br>5.7%<br>6.0%<br>6.3%<br>6.2%<br>14.0%<br>15.0%<br>12.9%<br>13.2%<br>9.7%<br>3.6%<br>1.2%<br>2029<br>Percent<br>13.4%<br>67.2%<br>0.5%<br>5.8%<br>0.1%<br>6.6%                |