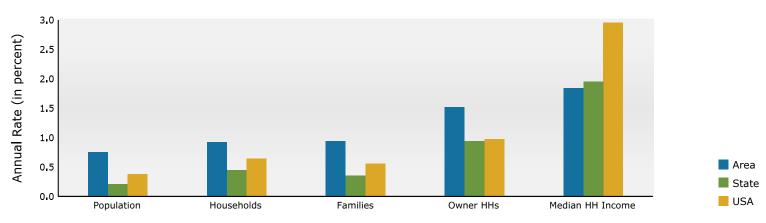

Charles County Plaza

3200 Plaza Way, Waldorf, Maryland, 20603 Ring: 1 mile radius Prepared by Esri

Latitude: 38.62511 Longitude: -76.91464

| Summary                                                                                                                                                                                                                                                                                             |                                                                                                                                                                        | Census 2                                                                                                                                                                                    | 2010                                                                                                                                                                                | Census 202                                                                                                                                                                           | 20                                                                                                                                        | 2024                                                                                                                                                                                                                                                                                                                                                                                                                                                                                                                                                                                                                                                                                                                                                                                                                                                                                                                                                                                                                                                                                                                                                                                                                                                                                                                                                                                                                                                                                                                                                                                                                                                                                                                                                                                                                                                                                                                                                                                                                                                                                                                                                                                                                                                                                                                                                                                                                                                                                                                                                                                                                                                                                                                                                                                                                                 | 4                                                                                                                                                                       | 2029                                                                                                                                                                                    |
|-----------------------------------------------------------------------------------------------------------------------------------------------------------------------------------------------------------------------------------------------------------------------------------------------------|------------------------------------------------------------------------------------------------------------------------------------------------------------------------|---------------------------------------------------------------------------------------------------------------------------------------------------------------------------------------------|-------------------------------------------------------------------------------------------------------------------------------------------------------------------------------------|--------------------------------------------------------------------------------------------------------------------------------------------------------------------------------------|-------------------------------------------------------------------------------------------------------------------------------------------|--------------------------------------------------------------------------------------------------------------------------------------------------------------------------------------------------------------------------------------------------------------------------------------------------------------------------------------------------------------------------------------------------------------------------------------------------------------------------------------------------------------------------------------------------------------------------------------------------------------------------------------------------------------------------------------------------------------------------------------------------------------------------------------------------------------------------------------------------------------------------------------------------------------------------------------------------------------------------------------------------------------------------------------------------------------------------------------------------------------------------------------------------------------------------------------------------------------------------------------------------------------------------------------------------------------------------------------------------------------------------------------------------------------------------------------------------------------------------------------------------------------------------------------------------------------------------------------------------------------------------------------------------------------------------------------------------------------------------------------------------------------------------------------------------------------------------------------------------------------------------------------------------------------------------------------------------------------------------------------------------------------------------------------------------------------------------------------------------------------------------------------------------------------------------------------------------------------------------------------------------------------------------------------------------------------------------------------------------------------------------------------------------------------------------------------------------------------------------------------------------------------------------------------------------------------------------------------------------------------------------------------------------------------------------------------------------------------------------------------------------------------------------------------------------------------------------------------|-------------------------------------------------------------------------------------------------------------------------------------------------------------------------|-----------------------------------------------------------------------------------------------------------------------------------------------------------------------------------------|
| Population                                                                                                                                                                                                                                                                                          |                                                                                                                                                                        | 4                                                                                                                                                                                           | ,098                                                                                                                                                                                | 4,36                                                                                                                                                                                 | 68                                                                                                                                        | 4,41                                                                                                                                                                                                                                                                                                                                                                                                                                                                                                                                                                                                                                                                                                                                                                                                                                                                                                                                                                                                                                                                                                                                                                                                                                                                                                                                                                                                                                                                                                                                                                                                                                                                                                                                                                                                                                                                                                                                                                                                                                                                                                                                                                                                                                                                                                                                                                                                                                                                                                                                                                                                                                                                                                                                                                                                                                 | 7                                                                                                                                                                       | 4,433                                                                                                                                                                                   |
| Households                                                                                                                                                                                                                                                                                          |                                                                                                                                                                        | 1                                                                                                                                                                                           | ,452                                                                                                                                                                                | 1,57                                                                                                                                                                                 | 78                                                                                                                                        | 1,62                                                                                                                                                                                                                                                                                                                                                                                                                                                                                                                                                                                                                                                                                                                                                                                                                                                                                                                                                                                                                                                                                                                                                                                                                                                                                                                                                                                                                                                                                                                                                                                                                                                                                                                                                                                                                                                                                                                                                                                                                                                                                                                                                                                                                                                                                                                                                                                                                                                                                                                                                                                                                                                                                                                                                                                                                                 | 0                                                                                                                                                                       | 1,640                                                                                                                                                                                   |
| Families                                                                                                                                                                                                                                                                                            |                                                                                                                                                                        |                                                                                                                                                                                             | ,038                                                                                                                                                                                | 1,13                                                                                                                                                                                 |                                                                                                                                           | 1,11                                                                                                                                                                                                                                                                                                                                                                                                                                                                                                                                                                                                                                                                                                                                                                                                                                                                                                                                                                                                                                                                                                                                                                                                                                                                                                                                                                                                                                                                                                                                                                                                                                                                                                                                                                                                                                                                                                                                                                                                                                                                                                                                                                                                                                                                                                                                                                                                                                                                                                                                                                                                                                                                                                                                                                                                                                 |                                                                                                                                                                         | 1,133                                                                                                                                                                                   |
| Average Household Size                                                                                                                                                                                                                                                                              |                                                                                                                                                                        |                                                                                                                                                                                             | 2.82                                                                                                                                                                                | 2.7                                                                                                                                                                                  |                                                                                                                                           | 2.7                                                                                                                                                                                                                                                                                                                                                                                                                                                                                                                                                                                                                                                                                                                                                                                                                                                                                                                                                                                                                                                                                                                                                                                                                                                                                                                                                                                                                                                                                                                                                                                                                                                                                                                                                                                                                                                                                                                                                                                                                                                                                                                                                                                                                                                                                                                                                                                                                                                                                                                                                                                                                                                                                                                                                                                                                                  |                                                                                                                                                                         | 2.68                                                                                                                                                                                    |
| Owner Occupied Housing Unit                                                                                                                                                                                                                                                                         |                                                                                                                                                                        | 1                                                                                                                                                                                           | ,097                                                                                                                                                                                | 1,10                                                                                                                                                                                 |                                                                                                                                           | 1,18                                                                                                                                                                                                                                                                                                                                                                                                                                                                                                                                                                                                                                                                                                                                                                                                                                                                                                                                                                                                                                                                                                                                                                                                                                                                                                                                                                                                                                                                                                                                                                                                                                                                                                                                                                                                                                                                                                                                                                                                                                                                                                                                                                                                                                                                                                                                                                                                                                                                                                                                                                                                                                                                                                                                                                                                                                 |                                                                                                                                                                         | 1,222                                                                                                                                                                                   |
| Renter Occupied Housing Unit                                                                                                                                                                                                                                                                        | ts                                                                                                                                                                     |                                                                                                                                                                                             | 354                                                                                                                                                                                 |                                                                                                                                                                                      | 69                                                                                                                                        | 43                                                                                                                                                                                                                                                                                                                                                                                                                                                                                                                                                                                                                                                                                                                                                                                                                                                                                                                                                                                                                                                                                                                                                                                                                                                                                                                                                                                                                                                                                                                                                                                                                                                                                                                                                                                                                                                                                                                                                                                                                                                                                                                                                                                                                                                                                                                                                                                                                                                                                                                                                                                                                                                                                                                                                                                                                                   |                                                                                                                                                                         | 417                                                                                                                                                                                     |
| Median Age                                                                                                                                                                                                                                                                                          |                                                                                                                                                                        |                                                                                                                                                                                             | 33.2                                                                                                                                                                                | 36                                                                                                                                                                                   | .3                                                                                                                                        | 37.                                                                                                                                                                                                                                                                                                                                                                                                                                                                                                                                                                                                                                                                                                                                                                                                                                                                                                                                                                                                                                                                                                                                                                                                                                                                                                                                                                                                                                                                                                                                                                                                                                                                                                                                                                                                                                                                                                                                                                                                                                                                                                                                                                                                                                                                                                                                                                                                                                                                                                                                                                                                                                                                                                                                                                                                                                  | 3                                                                                                                                                                       | 38.6                                                                                                                                                                                    |
| Trends: 2024-2029 Annual R                                                                                                                                                                                                                                                                          | ate                                                                                                                                                                    |                                                                                                                                                                                             | Area                                                                                                                                                                                |                                                                                                                                                                                      |                                                                                                                                           | State                                                                                                                                                                                                                                                                                                                                                                                                                                                                                                                                                                                                                                                                                                                                                                                                                                                                                                                                                                                                                                                                                                                                                                                                                                                                                                                                                                                                                                                                                                                                                                                                                                                                                                                                                                                                                                                                                                                                                                                                                                                                                                                                                                                                                                                                                                                                                                                                                                                                                                                                                                                                                                                                                                                                                                                                                                |                                                                                                                                                                         | National                                                                                                                                                                                |
| Population                                                                                                                                                                                                                                                                                          |                                                                                                                                                                        |                                                                                                                                                                                             | 0.07%                                                                                                                                                                               |                                                                                                                                                                                      |                                                                                                                                           | 0.21%                                                                                                                                                                                                                                                                                                                                                                                                                                                                                                                                                                                                                                                                                                                                                                                                                                                                                                                                                                                                                                                                                                                                                                                                                                                                                                                                                                                                                                                                                                                                                                                                                                                                                                                                                                                                                                                                                                                                                                                                                                                                                                                                                                                                                                                                                                                                                                                                                                                                                                                                                                                                                                                                                                                                                                                                                                |                                                                                                                                                                         | 0.38%                                                                                                                                                                                   |
| Households                                                                                                                                                                                                                                                                                          |                                                                                                                                                                        |                                                                                                                                                                                             | 0.25%                                                                                                                                                                               |                                                                                                                                                                                      |                                                                                                                                           | 0.45%                                                                                                                                                                                                                                                                                                                                                                                                                                                                                                                                                                                                                                                                                                                                                                                                                                                                                                                                                                                                                                                                                                                                                                                                                                                                                                                                                                                                                                                                                                                                                                                                                                                                                                                                                                                                                                                                                                                                                                                                                                                                                                                                                                                                                                                                                                                                                                                                                                                                                                                                                                                                                                                                                                                                                                                                                                |                                                                                                                                                                         | 0.64%                                                                                                                                                                                   |
| Families                                                                                                                                                                                                                                                                                            |                                                                                                                                                                        |                                                                                                                                                                                             | 0.28%                                                                                                                                                                               |                                                                                                                                                                                      |                                                                                                                                           | 0.35%                                                                                                                                                                                                                                                                                                                                                                                                                                                                                                                                                                                                                                                                                                                                                                                                                                                                                                                                                                                                                                                                                                                                                                                                                                                                                                                                                                                                                                                                                                                                                                                                                                                                                                                                                                                                                                                                                                                                                                                                                                                                                                                                                                                                                                                                                                                                                                                                                                                                                                                                                                                                                                                                                                                                                                                                                                |                                                                                                                                                                         | 0.56%                                                                                                                                                                                   |
| Owner HHs                                                                                                                                                                                                                                                                                           |                                                                                                                                                                        |                                                                                                                                                                                             | 0.67%                                                                                                                                                                               |                                                                                                                                                                                      |                                                                                                                                           | 0.94%                                                                                                                                                                                                                                                                                                                                                                                                                                                                                                                                                                                                                                                                                                                                                                                                                                                                                                                                                                                                                                                                                                                                                                                                                                                                                                                                                                                                                                                                                                                                                                                                                                                                                                                                                                                                                                                                                                                                                                                                                                                                                                                                                                                                                                                                                                                                                                                                                                                                                                                                                                                                                                                                                                                                                                                                                                |                                                                                                                                                                         | 0.97%                                                                                                                                                                                   |
| Median Household Income                                                                                                                                                                                                                                                                             |                                                                                                                                                                        |                                                                                                                                                                                             | 2.11%                                                                                                                                                                               |                                                                                                                                                                                      |                                                                                                                                           | 1.95%                                                                                                                                                                                                                                                                                                                                                                                                                                                                                                                                                                                                                                                                                                                                                                                                                                                                                                                                                                                                                                                                                                                                                                                                                                                                                                                                                                                                                                                                                                                                                                                                                                                                                                                                                                                                                                                                                                                                                                                                                                                                                                                                                                                                                                                                                                                                                                                                                                                                                                                                                                                                                                                                                                                                                                                                                                |                                                                                                                                                                         | 2.95%                                                                                                                                                                                   |
|                                                                                                                                                                                                                                                                                                     |                                                                                                                                                                        |                                                                                                                                                                                             |                                                                                                                                                                                     |                                                                                                                                                                                      |                                                                                                                                           | 2024                                                                                                                                                                                                                                                                                                                                                                                                                                                                                                                                                                                                                                                                                                                                                                                                                                                                                                                                                                                                                                                                                                                                                                                                                                                                                                                                                                                                                                                                                                                                                                                                                                                                                                                                                                                                                                                                                                                                                                                                                                                                                                                                                                                                                                                                                                                                                                                                                                                                                                                                                                                                                                                                                                                                                                                                                                 | NL seles                                                                                                                                                                | 2029                                                                                                                                                                                    |
| Households by Income                                                                                                                                                                                                                                                                                |                                                                                                                                                                        |                                                                                                                                                                                             |                                                                                                                                                                                     | Nu                                                                                                                                                                                   |                                                                                                                                           | Percent                                                                                                                                                                                                                                                                                                                                                                                                                                                                                                                                                                                                                                                                                                                                                                                                                                                                                                                                                                                                                                                                                                                                                                                                                                                                                                                                                                                                                                                                                                                                                                                                                                                                                                                                                                                                                                                                                                                                                                                                                                                                                                                                                                                                                                                                                                                                                                                                                                                                                                                                                                                                                                                                                                                                                                                                                              | Number                                                                                                                                                                  | Percent                                                                                                                                                                                 |
| <\$15,000                                                                                                                                                                                                                                                                                           |                                                                                                                                                                        |                                                                                                                                                                                             |                                                                                                                                                                                     |                                                                                                                                                                                      | 54                                                                                                                                        | 3.3%                                                                                                                                                                                                                                                                                                                                                                                                                                                                                                                                                                                                                                                                                                                                                                                                                                                                                                                                                                                                                                                                                                                                                                                                                                                                                                                                                                                                                                                                                                                                                                                                                                                                                                                                                                                                                                                                                                                                                                                                                                                                                                                                                                                                                                                                                                                                                                                                                                                                                                                                                                                                                                                                                                                                                                                                                                 | 48                                                                                                                                                                      | 2.9%                                                                                                                                                                                    |
| \$15,000 - \$24,999                                                                                                                                                                                                                                                                                 |                                                                                                                                                                        |                                                                                                                                                                                             |                                                                                                                                                                                     |                                                                                                                                                                                      | 69                                                                                                                                        | 4.3%                                                                                                                                                                                                                                                                                                                                                                                                                                                                                                                                                                                                                                                                                                                                                                                                                                                                                                                                                                                                                                                                                                                                                                                                                                                                                                                                                                                                                                                                                                                                                                                                                                                                                                                                                                                                                                                                                                                                                                                                                                                                                                                                                                                                                                                                                                                                                                                                                                                                                                                                                                                                                                                                                                                                                                                                                                 | 52                                                                                                                                                                      | 3.2%                                                                                                                                                                                    |
| \$25,000 - \$34,999                                                                                                                                                                                                                                                                                 |                                                                                                                                                                        |                                                                                                                                                                                             |                                                                                                                                                                                     |                                                                                                                                                                                      | 38                                                                                                                                        | 2.3%                                                                                                                                                                                                                                                                                                                                                                                                                                                                                                                                                                                                                                                                                                                                                                                                                                                                                                                                                                                                                                                                                                                                                                                                                                                                                                                                                                                                                                                                                                                                                                                                                                                                                                                                                                                                                                                                                                                                                                                                                                                                                                                                                                                                                                                                                                                                                                                                                                                                                                                                                                                                                                                                                                                                                                                                                                 | 30                                                                                                                                                                      | 1.8%                                                                                                                                                                                    |
| \$35,000 - \$49,999                                                                                                                                                                                                                                                                                 |                                                                                                                                                                        |                                                                                                                                                                                             |                                                                                                                                                                                     |                                                                                                                                                                                      | 103                                                                                                                                       | 6.4%                                                                                                                                                                                                                                                                                                                                                                                                                                                                                                                                                                                                                                                                                                                                                                                                                                                                                                                                                                                                                                                                                                                                                                                                                                                                                                                                                                                                                                                                                                                                                                                                                                                                                                                                                                                                                                                                                                                                                                                                                                                                                                                                                                                                                                                                                                                                                                                                                                                                                                                                                                                                                                                                                                                                                                                                                                 | 79                                                                                                                                                                      | 4.8%                                                                                                                                                                                    |
| \$50,000 - \$74,999<br>\$75,000 - \$00,000                                                                                                                                                                                                                                                          |                                                                                                                                                                        |                                                                                                                                                                                             |                                                                                                                                                                                     |                                                                                                                                                                                      | 227                                                                                                                                       | 14.0%                                                                                                                                                                                                                                                                                                                                                                                                                                                                                                                                                                                                                                                                                                                                                                                                                                                                                                                                                                                                                                                                                                                                                                                                                                                                                                                                                                                                                                                                                                                                                                                                                                                                                                                                                                                                                                                                                                                                                                                                                                                                                                                                                                                                                                                                                                                                                                                                                                                                                                                                                                                                                                                                                                                                                                                                                                | 184                                                                                                                                                                     | 11.2%                                                                                                                                                                                   |
| \$75,000 - \$99,999                                                                                                                                                                                                                                                                                 |                                                                                                                                                                        |                                                                                                                                                                                             |                                                                                                                                                                                     |                                                                                                                                                                                      | 207                                                                                                                                       | 12.8%                                                                                                                                                                                                                                                                                                                                                                                                                                                                                                                                                                                                                                                                                                                                                                                                                                                                                                                                                                                                                                                                                                                                                                                                                                                                                                                                                                                                                                                                                                                                                                                                                                                                                                                                                                                                                                                                                                                                                                                                                                                                                                                                                                                                                                                                                                                                                                                                                                                                                                                                                                                                                                                                                                                                                                                                                                | 208                                                                                                                                                                     | 12.7%                                                                                                                                                                                   |
| \$100,000 - \$149,999<br>\$150,000 - \$100,000                                                                                                                                                                                                                                                      |                                                                                                                                                                        |                                                                                                                                                                                             |                                                                                                                                                                                     |                                                                                                                                                                                      | 388                                                                                                                                       | 24.0%                                                                                                                                                                                                                                                                                                                                                                                                                                                                                                                                                                                                                                                                                                                                                                                                                                                                                                                                                                                                                                                                                                                                                                                                                                                                                                                                                                                                                                                                                                                                                                                                                                                                                                                                                                                                                                                                                                                                                                                                                                                                                                                                                                                                                                                                                                                                                                                                                                                                                                                                                                                                                                                                                                                                                                                                                                | 395                                                                                                                                                                     | 24.1%<br>19.7%                                                                                                                                                                          |
| \$150,000 - \$199,999<br>\$200,000 -                                                                                                                                                                                                                                                                |                                                                                                                                                                        |                                                                                                                                                                                             |                                                                                                                                                                                     |                                                                                                                                                                                      | 281                                                                                                                                       | 17.3%<br>15.7%                                                                                                                                                                                                                                                                                                                                                                                                                                                                                                                                                                                                                                                                                                                                                                                                                                                                                                                                                                                                                                                                                                                                                                                                                                                                                                                                                                                                                                                                                                                                                                                                                                                                                                                                                                                                                                                                                                                                                                                                                                                                                                                                                                                                                                                                                                                                                                                                                                                                                                                                                                                                                                                                                                                                                                                                                       | 323                                                                                                                                                                     |                                                                                                                                                                                         |
| \$200,000+                                                                                                                                                                                                                                                                                          |                                                                                                                                                                        |                                                                                                                                                                                             |                                                                                                                                                                                     |                                                                                                                                                                                      | 254                                                                                                                                       | 15.7%                                                                                                                                                                                                                                                                                                                                                                                                                                                                                                                                                                                                                                                                                                                                                                                                                                                                                                                                                                                                                                                                                                                                                                                                                                                                                                                                                                                                                                                                                                                                                                                                                                                                                                                                                                                                                                                                                                                                                                                                                                                                                                                                                                                                                                                                                                                                                                                                                                                                                                                                                                                                                                                                                                                                                                                                                                | 322                                                                                                                                                                     | 19.6%                                                                                                                                                                                   |
| Median Household Income                                                                                                                                                                                                                                                                             |                                                                                                                                                                        |                                                                                                                                                                                             |                                                                                                                                                                                     | ¢110                                                                                                                                                                                 | 146                                                                                                                                       |                                                                                                                                                                                                                                                                                                                                                                                                                                                                                                                                                                                                                                                                                                                                                                                                                                                                                                                                                                                                                                                                                                                                                                                                                                                                                                                                                                                                                                                                                                                                                                                                                                                                                                                                                                                                                                                                                                                                                                                                                                                                                                                                                                                                                                                                                                                                                                                                                                                                                                                                                                                                                                                                                                                                                                                                                                      | ¢177 797                                                                                                                                                                |                                                                                                                                                                                         |
| Average Household Income                                                                                                                                                                                                                                                                            |                                                                                                                                                                        |                                                                                                                                                                                             |                                                                                                                                                                                     |                                                                                                                                                                                      | ),146<br>1,896                                                                                                                            |                                                                                                                                                                                                                                                                                                                                                                                                                                                                                                                                                                                                                                                                                                                                                                                                                                                                                                                                                                                                                                                                                                                                                                                                                                                                                                                                                                                                                                                                                                                                                                                                                                                                                                                                                                                                                                                                                                                                                                                                                                                                                                                                                                                                                                                                                                                                                                                                                                                                                                                                                                                                                                                                                                                                                                                                                                      | \$122,287<br>\$154,927                                                                                                                                                  |                                                                                                                                                                                         |
| Per Capita Income                                                                                                                                                                                                                                                                                   |                                                                                                                                                                        |                                                                                                                                                                                             |                                                                                                                                                                                     |                                                                                                                                                                                      | +,890<br>3,847                                                                                                                            |                                                                                                                                                                                                                                                                                                                                                                                                                                                                                                                                                                                                                                                                                                                                                                                                                                                                                                                                                                                                                                                                                                                                                                                                                                                                                                                                                                                                                                                                                                                                                                                                                                                                                                                                                                                                                                                                                                                                                                                                                                                                                                                                                                                                                                                                                                                                                                                                                                                                                                                                                                                                                                                                                                                                                                                                                                      | \$154,927                                                                                                                                                               |                                                                                                                                                                                         |
| rei Capita Income                                                                                                                                                                                                                                                                                   | Cei                                                                                                                                                                    | nsus 2010                                                                                                                                                                                   | Cen                                                                                                                                                                                 | sus 2020                                                                                                                                                                             | 5,047                                                                                                                                     | 2024                                                                                                                                                                                                                                                                                                                                                                                                                                                                                                                                                                                                                                                                                                                                                                                                                                                                                                                                                                                                                                                                                                                                                                                                                                                                                                                                                                                                                                                                                                                                                                                                                                                                                                                                                                                                                                                                                                                                                                                                                                                                                                                                                                                                                                                                                                                                                                                                                                                                                                                                                                                                                                                                                                                                                                                                                                 | \$30,321                                                                                                                                                                | 2029                                                                                                                                                                                    |
|                                                                                                                                                                                                                                                                                                     |                                                                                                                                                                        |                                                                                                                                                                                             |                                                                                                                                                                                     |                                                                                                                                                                                      |                                                                                                                                           |                                                                                                                                                                                                                                                                                                                                                                                                                                                                                                                                                                                                                                                                                                                                                                                                                                                                                                                                                                                                                                                                                                                                                                                                                                                                                                                                                                                                                                                                                                                                                                                                                                                                                                                                                                                                                                                                                                                                                                                                                                                                                                                                                                                                                                                                                                                                                                                                                                                                                                                                                                                                                                                                                                                                                                                                                                      |                                                                                                                                                                         | 2029                                                                                                                                                                                    |
| Population by Age                                                                                                                                                                                                                                                                                   | Number                                                                                                                                                                 |                                                                                                                                                                                             |                                                                                                                                                                                     |                                                                                                                                                                                      | Number                                                                                                                                    |                                                                                                                                                                                                                                                                                                                                                                                                                                                                                                                                                                                                                                                                                                                                                                                                                                                                                                                                                                                                                                                                                                                                                                                                                                                                                                                                                                                                                                                                                                                                                                                                                                                                                                                                                                                                                                                                                                                                                                                                                                                                                                                                                                                                                                                                                                                                                                                                                                                                                                                                                                                                                                                                                                                                                                                                                                      | Number                                                                                                                                                                  |                                                                                                                                                                                         |
| Population by Age                                                                                                                                                                                                                                                                                   | Number<br>284                                                                                                                                                          | Percent                                                                                                                                                                                     | Number                                                                                                                                                                              | Percent                                                                                                                                                                              | Number<br>267                                                                                                                             | Percent                                                                                                                                                                                                                                                                                                                                                                                                                                                                                                                                                                                                                                                                                                                                                                                                                                                                                                                                                                                                                                                                                                                                                                                                                                                                                                                                                                                                                                                                                                                                                                                                                                                                                                                                                                                                                                                                                                                                                                                                                                                                                                                                                                                                                                                                                                                                                                                                                                                                                                                                                                                                                                                                                                                                                                                                                              | Number<br>253                                                                                                                                                           | Percent                                                                                                                                                                                 |
| 0 - 4                                                                                                                                                                                                                                                                                               | 284                                                                                                                                                                    | Percent<br>6.9%                                                                                                                                                                             | Number<br>264                                                                                                                                                                       | Percent<br>6.0%                                                                                                                                                                      | 267                                                                                                                                       | Percent<br>6.0%                                                                                                                                                                                                                                                                                                                                                                                                                                                                                                                                                                                                                                                                                                                                                                                                                                                                                                                                                                                                                                                                                                                                                                                                                                                                                                                                                                                                                                                                                                                                                                                                                                                                                                                                                                                                                                                                                                                                                                                                                                                                                                                                                                                                                                                                                                                                                                                                                                                                                                                                                                                                                                                                                                                                                                                                                      | 253                                                                                                                                                                     | Percent<br>5.7%                                                                                                                                                                         |
|                                                                                                                                                                                                                                                                                                     |                                                                                                                                                                        | Percent<br>6.9%<br>7.5%                                                                                                                                                                     | Number                                                                                                                                                                              | Percent                                                                                                                                                                              |                                                                                                                                           | Percent<br>6.0%<br>6.4%                                                                                                                                                                                                                                                                                                                                                                                                                                                                                                                                                                                                                                                                                                                                                                                                                                                                                                                                                                                                                                                                                                                                                                                                                                                                                                                                                                                                                                                                                                                                                                                                                                                                                                                                                                                                                                                                                                                                                                                                                                                                                                                                                                                                                                                                                                                                                                                                                                                                                                                                                                                                                                                                                                                                                                                                              |                                                                                                                                                                         | Percent<br>5.7%<br>6.0%                                                                                                                                                                 |
| 0 - 4<br>5 - 9<br>10 - 14                                                                                                                                                                                                                                                                           | 284<br>308<br>384                                                                                                                                                      | Percent<br>6.9%<br>7.5%<br>9.4%                                                                                                                                                             | Number<br>264<br>290<br>349                                                                                                                                                         | Percent<br>6.0%<br>6.6%<br>8.0%                                                                                                                                                      | 267<br>282<br>296                                                                                                                         | Percent<br>6.0%<br>6.4%<br>6.7%                                                                                                                                                                                                                                                                                                                                                                                                                                                                                                                                                                                                                                                                                                                                                                                                                                                                                                                                                                                                                                                                                                                                                                                                                                                                                                                                                                                                                                                                                                                                                                                                                                                                                                                                                                                                                                                                                                                                                                                                                                                                                                                                                                                                                                                                                                                                                                                                                                                                                                                                                                                                                                                                                                                                                                                                      | 253<br>267<br>279                                                                                                                                                       | Percent<br>5.7%<br>6.0%<br>6.3%                                                                                                                                                         |
| 0 - 4<br>5 - 9                                                                                                                                                                                                                                                                                      | 284<br>308                                                                                                                                                             | Percent<br>6.9%<br>7.5%<br>9.4%<br>9.0%                                                                                                                                                     | Number<br>264<br>290                                                                                                                                                                | Percent<br>6.0%<br>6.6%                                                                                                                                                              | 267<br>282                                                                                                                                | Percent<br>6.0%<br>6.4%<br>6.7%<br>7.1%                                                                                                                                                                                                                                                                                                                                                                                                                                                                                                                                                                                                                                                                                                                                                                                                                                                                                                                                                                                                                                                                                                                                                                                                                                                                                                                                                                                                                                                                                                                                                                                                                                                                                                                                                                                                                                                                                                                                                                                                                                                                                                                                                                                                                                                                                                                                                                                                                                                                                                                                                                                                                                                                                                                                                                                              | 253<br>267                                                                                                                                                              | Percent<br>5.7%<br>6.0%<br>6.3%<br>6.0%                                                                                                                                                 |
| 0 - 4<br>5 - 9<br>10 - 14<br>15 - 19                                                                                                                                                                                                                                                                | 284<br>308<br>384<br>369                                                                                                                                               | Percent<br>6.9%<br>7.5%<br>9.4%                                                                                                                                                             | Number<br>264<br>290<br>349<br>302                                                                                                                                                  | Percent<br>6.0%<br>6.6%<br>8.0%<br>6.9%                                                                                                                                              | 267<br>282<br>296<br>312                                                                                                                  | Percent<br>6.0%<br>6.4%<br>6.7%<br>7.1%<br>6.2%                                                                                                                                                                                                                                                                                                                                                                                                                                                                                                                                                                                                                                                                                                                                                                                                                                                                                                                                                                                                                                                                                                                                                                                                                                                                                                                                                                                                                                                                                                                                                                                                                                                                                                                                                                                                                                                                                                                                                                                                                                                                                                                                                                                                                                                                                                                                                                                                                                                                                                                                                                                                                                                                                                                                                                                      | 253<br>267<br>279<br>265                                                                                                                                                | Percent<br>5.7%<br>6.0%<br>6.3%                                                                                                                                                         |
| 0 - 4<br>5 - 9<br>10 - 14<br>15 - 19<br>20 - 24                                                                                                                                                                                                                                                     | 284<br>308<br>384<br>369<br>244                                                                                                                                        | Percent<br>6.9%<br>7.5%<br>9.4%<br>9.0%<br>6.0%                                                                                                                                             | Number<br>264<br>290<br>349<br>302<br>277                                                                                                                                           | Percent<br>6.0%<br>6.6%<br>8.0%<br>6.9%<br>6.3%<br>14.1%                                                                                                                             | 267<br>282<br>296<br>312<br>273                                                                                                           | Percent<br>6.0%<br>6.4%<br>6.7%<br>7.1%<br>6.2%<br>14.3%                                                                                                                                                                                                                                                                                                                                                                                                                                                                                                                                                                                                                                                                                                                                                                                                                                                                                                                                                                                                                                                                                                                                                                                                                                                                                                                                                                                                                                                                                                                                                                                                                                                                                                                                                                                                                                                                                                                                                                                                                                                                                                                                                                                                                                                                                                                                                                                                                                                                                                                                                                                                                                                                                                                                                                             | 253<br>267<br>279<br>265<br>276                                                                                                                                         | Percent<br>5.7%<br>6.0%<br>6.3%<br>6.0%<br>6.2%<br>14.0%                                                                                                                                |
| 0 - 4<br>5 - 9<br>10 - 14<br>15 - 19<br>20 - 24<br>25 - 34                                                                                                                                                                                                                                          | 284<br>308<br>384<br>369<br>244<br>571                                                                                                                                 | Percent<br>6.9%<br>7.5%<br>9.4%<br>9.0%<br>6.0%<br>13.9%                                                                                                                                    | Number<br>264<br>290<br>349<br>302<br>277<br>617                                                                                                                                    | Percent<br>6.0%<br>6.6%<br>8.0%<br>6.9%<br>6.3%                                                                                                                                      | 267<br>282<br>296<br>312<br>273<br>633                                                                                                    | Percent<br>6.0%<br>6.4%<br>6.7%<br>7.1%<br>6.2%<br>14.3%<br>14.7%                                                                                                                                                                                                                                                                                                                                                                                                                                                                                                                                                                                                                                                                                                                                                                                                                                                                                                                                                                                                                                                                                                                                                                                                                                                                                                                                                                                                                                                                                                                                                                                                                                                                                                                                                                                                                                                                                                                                                                                                                                                                                                                                                                                                                                                                                                                                                                                                                                                                                                                                                                                                                                                                                                                                                                    | 253<br>267<br>279<br>265<br>276<br>622                                                                                                                                  | Percent<br>5.7%<br>6.0%<br>6.3%<br>6.0%<br>6.2%                                                                                                                                         |
| 0 - 4<br>5 - 9<br>10 - 14<br>15 - 19<br>20 - 24<br>25 - 34<br>35 - 44                                                                                                                                                                                                                               | 284<br>308<br>384<br>369<br>244<br>571<br>771                                                                                                                          | Percent<br>6.9%<br>7.5%<br>9.4%<br>9.0%<br>6.0%<br>13.9%<br>18.8%                                                                                                                           | Number<br>264<br>290<br>349<br>302<br>277<br>617<br>623                                                                                                                             | Percent<br>6.0%<br>6.6%<br>8.0%<br>6.9%<br>6.3%<br>14.1%<br>14.3%                                                                                                                    | 267<br>282<br>296<br>312<br>273<br>633<br>648                                                                                             | Percent<br>6.0%<br>6.4%<br>6.7%<br>7.1%<br>6.2%<br>14.3%<br>14.7%<br>14.0%                                                                                                                                                                                                                                                                                                                                                                                                                                                                                                                                                                                                                                                                                                                                                                                                                                                                                                                                                                                                                                                                                                                                                                                                                                                                                                                                                                                                                                                                                                                                                                                                                                                                                                                                                                                                                                                                                                                                                                                                                                                                                                                                                                                                                                                                                                                                                                                                                                                                                                                                                                                                                                                                                                                                                           | 253<br>267<br>279<br>265<br>276<br>622<br>667                                                                                                                           | Percent<br>5.7%<br>6.0%<br>6.3%<br>6.0%<br>6.2%<br>14.0%<br>15.0%                                                                                                                       |
| 0 - 4<br>5 - 9<br>10 - 14<br>15 - 19<br>20 - 24<br>25 - 34<br>35 - 44<br>45 - 54                                                                                                                                                                                                                    | 284<br>308<br>384<br>369<br>244<br>571<br>771<br>636                                                                                                                   | Percent<br>6.9%<br>7.5%<br>9.4%<br>9.0%<br>6.0%<br>13.9%<br>18.8%<br>15.5%<br>7.3%                                                                                                          | Number<br>264<br>290<br>349<br>302<br>277<br>617<br>623<br>623<br>672<br>568                                                                                                        | Percent<br>6.0%<br>6.6%<br>8.0%<br>6.9%<br>6.3%<br>14.1%<br>14.3%<br>15.4%<br>13.0%                                                                                                  | 267<br>282<br>296<br>312<br>273<br>633<br>648<br>619<br>603                                                                               | Percent<br>6.0%<br>6.4%<br>6.7%<br>7.1%<br>6.2%<br>14.3%<br>14.7%<br>14.0%<br>13.6%                                                                                                                                                                                                                                                                                                                                                                                                                                                                                                                                                                                                                                                                                                                                                                                                                                                                                                                                                                                                                                                                                                                                                                                                                                                                                                                                                                                                                                                                                                                                                                                                                                                                                                                                                                                                                                                                                                                                                                                                                                                                                                                                                                                                                                                                                                                                                                                                                                                                                                                                                                                                                                                                                                                                                  | 253<br>267<br>279<br>265<br>276<br>622<br>667<br>573                                                                                                                    | Percent<br>5.7%<br>6.0%<br>6.3%<br>6.0%<br>6.2%<br>14.0%<br>15.0%<br>12.9%<br>13.2%                                                                                                     |
| 0 - 4<br>5 - 9<br>10 - 14<br>15 - 19<br>20 - 24<br>25 - 34<br>35 - 44<br>45 - 54<br>55 - 64                                                                                                                                                                                                         | 284<br>308<br>384<br>369<br>244<br>571<br>771<br>636<br>298                                                                                                            | Percent<br>6.9%<br>7.5%<br>9.4%<br>9.0%<br>6.0%<br>13.9%<br>18.8%<br>15.5%                                                                                                                  | Number<br>264<br>290<br>349<br>302<br>277<br>617<br>623<br>672                                                                                                                      | Percent<br>6.0%<br>6.6%<br>8.0%<br>6.9%<br>6.3%<br>14.1%<br>14.3%<br>15.4%                                                                                                           | 267<br>282<br>296<br>312<br>273<br>633<br>648<br>619                                                                                      | Percent<br>6.0%<br>6.4%<br>6.7%<br>7.1%<br>6.2%<br>14.3%<br>14.7%<br>14.0%<br>13.6%<br>7.1%                                                                                                                                                                                                                                                                                                                                                                                                                                                                                                                                                                                                                                                                                                                                                                                                                                                                                                                                                                                                                                                                                                                                                                                                                                                                                                                                                                                                                                                                                                                                                                                                                                                                                                                                                                                                                                                                                                                                                                                                                                                                                                                                                                                                                                                                                                                                                                                                                                                                                                                                                                                                                                                                                                                                          | 253<br>267<br>279<br>265<br>276<br>622<br>667<br>573<br>587                                                                                                             | Percent<br>5.7%<br>6.0%<br>6.3%<br>6.2%<br>14.0%<br>15.0%<br>12.9%                                                                                                                      |
| 0 - 4<br>5 - 9<br>10 - 14<br>15 - 19<br>20 - 24<br>25 - 34<br>35 - 44<br>45 - 54<br>55 - 64<br>65 - 74                                                                                                                                                                                              | 284<br>308<br>384<br>369<br>244<br>571<br>771<br>636<br>298<br>128                                                                                                     | Percent<br>6.9%<br>7.5%<br>9.4%<br>9.0%<br>6.0%<br>13.9%<br>18.8%<br>15.5%<br>7.3%<br>3.1%                                                                                                  | Number<br>264<br>290<br>349<br>302<br>277<br>617<br>623<br>672<br>568<br>256                                                                                                        | Percent<br>6.0%<br>6.6%<br>8.0%<br>6.9%<br>6.3%<br>14.1%<br>14.3%<br>15.4%<br>13.0%<br>5.9%                                                                                          | 267<br>282<br>296<br>312<br>273<br>633<br>648<br>619<br>603<br>312                                                                        | Percent<br>6.0%<br>6.4%<br>6.7%<br>7.1%<br>6.2%<br>14.3%<br>14.7%<br>14.0%<br>13.6%<br>7.1%<br>2.8%                                                                                                                                                                                                                                                                                                                                                                                                                                                                                                                                                                                                                                                                                                                                                                                                                                                                                                                                                                                                                                                                                                                                                                                                                                                                                                                                                                                                                                                                                                                                                                                                                                                                                                                                                                                                                                                                                                                                                                                                                                                                                                                                                                                                                                                                                                                                                                                                                                                                                                                                                                                                                                                                                                                                  | 253<br>267<br>279<br>265<br>276<br>622<br>667<br>573<br>587<br>430                                                                                                      | Percent<br>5.7%<br>6.0%<br>6.3%<br>6.0%<br>6.2%<br>14.0%<br>15.0%<br>12.9%<br>13.2%<br>9.7%                                                                                             |
| 0 - 4<br>5 - 9<br>10 - 14<br>15 - 19<br>20 - 24<br>25 - 34<br>35 - 44<br>45 - 54<br>55 - 64<br>65 - 74<br>75 - 84                                                                                                                                                                                   | 284<br>308<br>384<br>369<br>244<br>571<br>771<br>636<br>298<br>128<br>74<br>30                                                                                         | Percent<br>6.9%<br>7.5%<br>9.4%<br>9.0%<br>6.0%<br>13.9%<br>18.8%<br>15.5%<br>7.3%<br>3.1%<br>1.8%                                                                                          | Number<br>264<br>290<br>349<br>302<br>277<br>617<br>623<br>672<br>568<br>256<br>256<br>105<br>47                                                                                    | Percent<br>6.0%<br>6.6%<br>8.0%<br>6.9%<br>6.3%<br>14.1%<br>14.3%<br>15.4%<br>13.0%<br>5.9%<br>2.4%                                                                                  | 267<br>282<br>296<br>312<br>273<br>633<br>648<br>619<br>603<br>312<br>124                                                                 | Percent<br>6.0%<br>6.4%<br>6.7%<br>7.1%<br>6.2%<br>14.3%<br>14.7%<br>14.0%<br>13.6%<br>7.1%<br>2.8%                                                                                                                                                                                                                                                                                                                                                                                                                                                                                                                                                                                                                                                                                                                                                                                                                                                                                                                                                                                                                                                                                                                                                                                                                                                                                                                                                                                                                                                                                                                                                                                                                                                                                                                                                                                                                                                                                                                                                                                                                                                                                                                                                                                                                                                                                                                                                                                                                                                                                                                                                                                                                                                                                                                                  | 253<br>267<br>279<br>265<br>276<br>622<br>667<br>573<br>587<br>430<br>161                                                                                               | Percent<br>5.7%<br>6.0%<br>6.3%<br>6.2%<br>14.0%<br>15.0%<br>12.9%<br>13.2%<br>9.7%<br>3.6%                                                                                             |
| 0 - 4<br>5 - 9<br>10 - 14<br>15 - 19<br>20 - 24<br>25 - 34<br>35 - 44<br>45 - 54<br>55 - 64<br>65 - 74<br>75 - 84                                                                                                                                                                                   | 284<br>308<br>384<br>369<br>244<br>571<br>771<br>636<br>298<br>128<br>74<br>30                                                                                         | Percent<br>6.9%<br>7.5%<br>9.4%<br>9.0%<br>6.0%<br>13.9%<br>18.8%<br>15.5%<br>7.3%<br>3.1%<br>1.8%<br>0.7%                                                                                  | Number<br>264<br>290<br>349<br>302<br>277<br>617<br>623<br>672<br>568<br>256<br>256<br>105<br>47                                                                                    | Percent<br>6.0%<br>6.6%<br>8.0%<br>6.3%<br>14.1%<br>14.3%<br>15.4%<br>13.0%<br>5.9%<br>2.4%<br>1.1%                                                                                  | 267<br>282<br>296<br>312<br>273<br>633<br>648<br>619<br>603<br>312<br>124                                                                 | Percent<br>6.0%<br>6.4%<br>6.7%<br>7.1%<br>6.2%<br>14.3%<br>14.7%<br>14.0%<br>13.6%<br>7.1%<br>2.8%<br>1.1%<br>2024                                                                                                                                                                                                                                                                                                                                                                                                                                                                                                                                                                                                                                                                                                                                                                                                                                                                                                                                                                                                                                                                                                                                                                                                                                                                                                                                                                                                                                                                                                                                                                                                                                                                                                                                                                                                                                                                                                                                                                                                                                                                                                                                                                                                                                                                                                                                                                                                                                                                                                                                                                                                                                                                                                                  | 253<br>267<br>279<br>265<br>276<br>622<br>667<br>573<br>587<br>430<br>161                                                                                               | Percent<br>5.7%<br>6.0%<br>6.3%<br>6.2%<br>14.0%<br>15.0%<br>12.9%<br>13.2%<br>9.7%<br>3.6%<br>1.2%                                                                                     |
| 0 - 4<br>5 - 9<br>10 - 14<br>15 - 19<br>20 - 24<br>25 - 34<br>35 - 44<br>45 - 54<br>55 - 64<br>65 - 74<br>75 - 84<br>85+                                                                                                                                                                            | 284<br>308<br>384<br>369<br>244<br>571<br>771<br>636<br>298<br>128<br>74<br>30<br><b>Cer</b>                                                                           | Percent<br>6.9%<br>7.5%<br>9.4%<br>9.0%<br>6.0%<br>13.9%<br>13.9%<br>18.8%<br>15.5%<br>7.3%<br>3.1%<br>1.8%<br>0.7%                                                                         | Number<br>264<br>290<br>349<br>302<br>277<br>617<br>623<br>672<br>568<br>256<br>256<br>105<br>47<br>47                                                                              | Percent<br>6.0%<br>6.6%<br>8.0%<br>6.9%<br>6.3%<br>14.1%<br>14.3%<br>15.4%<br>13.0%<br>5.9%<br>2.4%<br>1.1%<br>sus 2020                                                              | 267<br>282<br>296<br>312<br>273<br>633<br>648<br>619<br>603<br>312<br>124<br>49                                                           | Percent<br>6.0%<br>6.4%<br>6.7%<br>7.1%<br>6.2%<br>14.3%<br>14.7%<br>14.0%<br>13.6%<br>7.1%<br>2.8%<br>1.1%<br>2.8%<br>1.1%<br>Percent                                                                                                                                                                                                                                                                                                                                                                                                                                                                                                                                                                                                                                                                                                                                                                                                                                                                                                                                                                                                                                                                                                                                                                                                                                                                                                                                                                                                                                                                                                                                                                                                                                                                                                                                                                                                                                                                                                                                                                                                                                                                                                                                                                                                                                                                                                                                                                                                                                                                                                                                                                                                                                                                                               | 253<br>267<br>279<br>265<br>276<br>622<br>667<br>573<br>587<br>430<br>161<br>53                                                                                         | Percent<br>5.7%<br>6.0%<br>6.3%<br>6.2%<br>14.0%<br>15.0%<br>12.9%<br>13.2%<br>9.7%<br>3.6%<br>1.2%<br><b>2029</b>                                                                      |
| 0 - 4<br>5 - 9<br>10 - 14<br>15 - 19<br>20 - 24<br>25 - 34<br>35 - 44<br>45 - 54<br>55 - 64<br>65 - 74<br>75 - 84<br>85+<br><b>Race and Ethnicity</b>                                                                                                                                               | 284<br>308<br>384<br>369<br>244<br>571<br>771<br>636<br>298<br>128<br>74<br>30<br>74<br>30<br><b>Cen</b><br>Number                                                     | Percent<br>6.9%<br>7.5%<br>9.4%<br>9.0%<br>6.0%<br>13.9%<br>18.8%<br>15.5%<br>7.3%<br>3.1%<br>1.8%<br>0.7%<br>Percent                                                                       | Number<br>264<br>290<br>349<br>302<br>277<br>617<br>623<br>672<br>568<br>256<br>105<br>47<br>47<br><b>Cen</b><br>Number                                                             | Percent<br>6.0%<br>6.6%<br>8.0%<br>6.9%<br>6.3%<br>14.1%<br>14.3%<br>15.4%<br>13.0%<br>5.9%<br>2.4%<br>1.1%<br>sus 2020<br>Percent                                                   | 267<br>282<br>296<br>312<br>273<br>633<br>648<br>619<br>603<br>312<br>124<br>49<br>Number                                                 | Percent<br>6.0%<br>6.4%<br>6.7%<br>7.1%<br>6.2%<br>14.3%<br>14.7%<br>14.0%<br>13.6%<br>7.1%<br>2.8%<br>1.1%<br>2.8%<br>1.1%<br>Percent                                                                                                                                                                                                                                                                                                                                                                                                                                                                                                                                                                                                                                                                                                                                                                                                                                                                                                                                                                                                                                                                                                                                                                                                                                                                                                                                                                                                                                                                                                                                                                                                                                                                                                                                                                                                                                                                                                                                                                                                                                                                                                                                                                                                                                                                                                                                                                                                                                                                                                                                                                                                                                                                                               | 253<br>267<br>279<br>265<br>276<br>622<br>667<br>573<br>587<br>430<br>161<br>53<br>                                                                                     | Percent<br>5.7%<br>6.0%<br>6.3%<br>6.2%<br>14.0%<br>15.0%<br>12.9%<br>13.2%<br>9.7%<br>3.6%<br>1.2%<br><b>2029</b><br>Percent                                                           |
| 0 - 4<br>5 - 9<br>10 - 14<br>15 - 19<br>20 - 24<br>25 - 34<br>35 - 44<br>45 - 54<br>55 - 64<br>65 - 74<br>75 - 84<br>85+<br><b>Race and Ethnicity</b><br>White Alone                                                                                                                                | 284<br>308<br>384<br>369<br>244<br>571<br>771<br>636<br>298<br>128<br>74<br>30<br>74<br>30<br><b>Cen</b><br>Number<br>1,133                                            | Percent<br>6.9%<br>7.5%<br>9.4%<br>9.0%<br>6.0%<br>13.9%<br>18.8%<br>15.5%<br>7.3%<br>3.1%<br>1.8%<br>0.7%<br>Percent<br>27.6%                                                              | Number<br>264<br>290<br>349<br>302<br>277<br>617<br>623<br>672<br>568<br>256<br>105<br>47<br>47<br><b>Cen</b><br>Number<br>709                                                      | Percent<br>6.0%<br>6.6%<br>8.0%<br>6.9%<br>6.3%<br>14.1%<br>14.3%<br>15.4%<br>13.0%<br>5.9%<br>2.4%<br>1.1%<br>sus 2020<br>Percent<br>16.2%                                          | 267<br>282<br>296<br>312<br>273<br>633<br>648<br>619<br>603<br>312<br>124<br>49<br>Number<br>632                                          | Percent<br>6.0%<br>6.4%<br>6.7%<br>7.1%<br>6.2%<br>14.3%<br>14.7%<br>14.7%<br>14.0%<br>13.6%<br>7.1%<br>2.8%<br>1.1%<br>2024<br>Percent<br>14.3%                                                                                                                                                                                                                                                                                                                                                                                                                                                                                                                                                                                                                                                                                                                                                                                                                                                                                                                                                                                                                                                                                                                                                                                                                                                                                                                                                                                                                                                                                                                                                                                                                                                                                                                                                                                                                                                                                                                                                                                                                                                                                                                                                                                                                                                                                                                                                                                                                                                                                                                                                                                                                                                                                     | 253<br>267<br>279<br>265<br>276<br>622<br>667<br>573<br>587<br>430<br>161<br>53<br>                                                                                     | Percent<br>5.7%<br>6.0%<br>6.3%<br>6.2%<br>14.0%<br>15.0%<br>12.9%<br>13.2%<br>9.7%<br>3.6%<br>1.2%<br><b>2029</b><br>Percent<br>13.4%                                                  |
| 0 - 4<br>5 - 9<br>10 - 14<br>15 - 19<br>20 - 24<br>25 - 34<br>35 - 44<br>45 - 54<br>55 - 64<br>65 - 74<br>75 - 84<br>85+<br><b>Race and Ethnicity</b><br>White Alone<br>Black Alone                                                                                                                 | 284<br>308<br>384<br>369<br>244<br>571<br>771<br>636<br>298<br>128<br>74<br>30<br><b>Cer</b><br>Number<br>1,133<br>2,457                                               | Percent<br>6.9%<br>7.5%<br>9.4%<br>9.0%<br>6.0%<br>13.9%<br>18.8%<br>15.5%<br>7.3%<br>3.1%<br>1.8%<br>0.7%<br>Percent<br>27.6%<br>60.0%                                                     | Number<br>264<br>290<br>349<br>302<br>277<br>617<br>623<br>672<br>568<br>256<br>105<br>47<br>256<br>105<br>47<br><b>Cen</b><br>Number<br>709<br>2,885                               | Percent<br>6.0%<br>6.6%<br>8.0%<br>6.9%<br>6.3%<br>14.1%<br>14.3%<br>15.4%<br>13.0%<br>5.9%<br>2.4%<br>1.1%<br>sus 2020<br>Percent<br>16.2%<br>66.0%                                 | 267<br>282<br>296<br>312<br>273<br>633<br>648<br>619<br>603<br>312<br>124<br>49<br>Number<br>632<br>2,970                                 | Percent<br>6.0%<br>6.4%<br>6.7%<br>7.1%<br>6.2%<br>14.3%<br>14.7%<br>14.7%<br>14.0%<br>13.6%<br>7.1%<br>2.8%<br>1.1%<br>2.8%<br>1.1%<br>2.8%<br>1.1%<br>2.8%<br>1.1%<br>2.8%<br>1.1%<br>2.8%<br>1.1%<br>2.8%<br>1.1%<br>2.8%<br>1.1%<br>2.8%<br>1.1%<br>2.8%<br>1.1%<br>2.8%<br>1.1%<br>2.8%<br>1.1%<br>2.8%<br>1.1%<br>2.8%<br>1.1%<br>2.8%<br>1.1%<br>2.8%<br>1.1%<br>2.8%<br>1.1%<br>2.8%<br>1.1%<br>2.8%<br>1.1%<br>2.8%<br>1.1%<br>2.8%<br>1.1%<br>2.8%<br>1.1%<br>2.8%<br>1.1%<br>2.8%<br>1.1%<br>2.8%<br>1.1%<br>2.8%<br>1.1%<br>2.8%<br>1.1%<br>2.8%<br>1.1%<br>2.8%<br>1.1%<br>2.8%<br>1.1%<br>2.8%<br>1.1%<br>2.8%<br>1.1%<br>2.8%<br>1.1%<br>2.8%<br>1.1%<br>2.8%<br>1.1%<br>2.8%<br>1.1%<br>2.8%<br>2.8%<br>1.1%<br>2.8%<br>2.8%<br>2.8%<br>2.8%<br>2.8%<br>2.8%<br>2.8%<br>2.8%<br>2.8%<br>2.8%<br>2.8%<br>2.8%<br>2.8%<br>2.8%<br>2.8%<br>2.8%<br>2.8%<br>2.8%<br>2.8%<br>2.8%<br>2.8%<br>2.8%<br>2.8%<br>2.8%<br>2.8%<br>2.8%<br>2.8%<br>2.8%<br>2.8%<br>2.8%<br>2.8%<br>2.8%<br>2.8%<br>2.8%<br>2.8%<br>2.8%<br>2.8%<br>2.8%<br>2.8%<br>2.8%<br>2.8%<br>2.8%<br>2.8%<br>2.8%<br>2.8%<br>2.8%<br>2.8%<br>2.8%<br>2.8%<br>2.8%<br>2.8%<br>2.8%<br>2.8%<br>2.8%<br>2.8%<br>2.8%<br>2.8%<br>2.8%<br>2.8%<br>2.8%<br>2.8%<br>2.8%<br>2.8%<br>2.8%<br>2.8%<br>2.8%<br>2.8%<br>2.8%<br>2.8%<br>2.8%<br>2.8%<br>2.8%<br>2.8%<br>2.8%<br>2.8%<br>2.8%<br>2.8%<br>2.8%<br>2.8%<br>2.8%<br>2.8%<br>2.8%<br>2.8%<br>2.8%<br>2.8%<br>2.8%<br>2.8%<br>2.8%<br>2.8%<br>2.8%<br>2.8%<br>2.8%<br>2.8%<br>2.8%<br>2.8%<br>2.8%<br>2.8%<br>2.8%<br>2.8%<br>2.8%<br>2.8%<br>2.8%<br>2.8%<br>2.8%<br>2.8%<br>2.8%<br>2.8%<br>2.8%<br>2.8%<br>2.8%<br>2.8%<br>2.8%<br>2.8%<br>2.8%<br>2.8%<br>2.8%<br>2.8%<br>2.8%<br>2.8%<br>2.8%<br>2.8%<br>2.8%<br>2.8%<br>2.8%<br>2.8%<br>2.8%<br>2.8%<br>2.8%<br>2.8%<br>2.8%<br>2.8%<br>2.8%<br>2.8%<br>2.8%<br>2.8%<br>2.8%<br>2.8%<br>2.8%<br>2.8%<br>2.8%<br>2.8%<br>2.8%<br>2.8%<br>2.8%<br>2.8%<br>2.8%<br>2.8%<br>2.8%<br>2.8%<br>2.8%<br>2.8%<br>2.8%<br>2.8%<br>2.8%<br>2.8%<br>2.8%<br>2.8%<br>2.8%<br>2.8%<br>2.8%<br>2.8%<br>2.8%<br>2.8%<br>2.8%<br>2.8%<br>2.8%<br>2.8%<br>2.8%<br>2.8%<br>2.8%<br>2.8%<br>2.8%<br>2.8%<br>2.8%<br>2.8%<br>2.8%<br>2.8%<br>2.8%<br>2.8%<br>2.8%<br>2.8%<br>2.8%<br>2.8%<br>2.8%<br>2.8%<br>2.8%<br>2.8%<br>2.8%<br>2.8%<br>2.8%<br>2.8%<br>2.8%<br>2.8%<br>2.8%<br>2.8%<br>2.8%<br>2.8%<br>2.8%<br>2.8%<br>2.8%<br>2.8%<br>2.8%<br>2.8%<br>2.8%<br>2.8%<br>2.8%<br>2.8%<br>2.8%<br>2.8%<br>2.8%<br>2.8%<br>2.8%<br>2.8%<br>2.8%<br>2.8%<br>2.8%<br>2.8%<br>2.8%<br>2.8%<br>2.8%<br>2.8%<br>2.8%<br>2.8%<br>2.8%<br>2.8%<br>2.8%<br>2.8%<br>2.8%<br>2.8%<br>2.8%<br>2.8%<br>2.8%<br>2.8%<br>2.8%<br>2.8%<br>2.8%<br>2.8%<br>2.8%<br>2.8%<br>2.8%<br>2.8%<br>2.8%<br>2.8%<br>2.8%<br>2.8%<br>2.8%<br>2.8%<br>2.8%<br>2.8%<br>2.8%<br>2.8%<br>2.8%<br>2.8% | 253<br>267<br>279<br>265<br>276<br>622<br>667<br>573<br>587<br>430<br>161<br>53<br>                                                                                     | Percent<br>5.7%<br>6.0%<br>6.3%<br>6.2%<br>14.0%<br>15.0%<br>12.9%<br>13.2%<br>9.7%<br>3.6%<br>1.2%<br><b>2029</b><br>Percent<br>13.4%<br>67.2%                                         |
| 0 - 4<br>5 - 9<br>10 - 14<br>15 - 19<br>20 - 24<br>25 - 34<br>35 - 44<br>45 - 54<br>55 - 64<br>65 - 74<br>75 - 84<br>85+<br><b>Race and Ethnicity</b><br>White Alone<br>Black Alone<br>American Indian Alone                                                                                        | 284<br>308<br>384<br>369<br>244<br>571<br>771<br>636<br>298<br>128<br>74<br>30<br><b>Cer</b><br>Number<br>1,133<br>2,457<br>13                                         | Percent<br>6.9%<br>7.5%<br>9.4%<br>9.0%<br>6.0%<br>13.9%<br>18.8%<br>15.5%<br>7.3%<br>3.1%<br>1.8%<br>0.7%<br><b>bsus 2010</b><br>Percent<br>27.6%<br>60.0%<br>0.3%                         | Number<br>264<br>290<br>349<br>302<br>277<br>617<br>623<br>672<br>568<br>256<br>105<br>47<br>47<br><b>Cen</b><br>Number<br>709<br>2,885<br>20                                       | Percent<br>6.0%<br>6.6%<br>8.0%<br>6.9%<br>6.3%<br>14.1%<br>14.3%<br>15.4%<br>13.0%<br>5.9%<br>2.4%<br>1.1%<br>sus 2020<br>Percent<br>16.2%<br>66.0%<br>0.5%                         | 267<br>282<br>296<br>312<br>273<br>633<br>648<br>619<br>603<br>312<br>124<br>49<br>Number<br>632<br>2,970<br>20                           | Percent<br>6.0%<br>6.4%<br>7.1%<br>6.2%<br>14.3%<br>14.7%<br>14.0%<br>13.6%<br>7.1%<br>2.8%<br>1.1%<br>2.8%<br>1.1%<br>2.8%<br>1.1%<br>2.8%<br>1.1%<br>2.8%<br>1.1%<br>6.2%<br>1.1%<br>2.8%<br>1.1%<br>2.8%<br>1.1%<br>2.8%<br>1.1%<br>2.8%<br>1.1%<br>2.8%<br>1.1%<br>2.5%                                                                                                                                                                                                                                                                                                                                                                                                                                                                                                                                                                                                                                                                                                                                                                                                                                                                                                                                                                                                                                                                                                                                                                                                                                                                                                                                                                                                                                                                                                                                                                                                                                                                                                                                                                                                                                                                                                                                                                                                                                                                                                                                                                                                                                                                                                                                                                                                                                                                                                                                                          | 253<br>267<br>279<br>265<br>276<br>622<br>667<br>573<br>587<br>430<br>161<br>53<br>                                                                                     | Percent<br>5.7%<br>6.0%<br>6.3%<br>6.2%<br>14.0%<br>15.0%<br>12.9%<br>13.2%<br>9.7%<br>3.6%<br>1.2%<br><b>2029</b><br>Percent<br>13.4%<br>67.2%<br>0.5%                                 |
| 0 - 4<br>5 - 9<br>10 - 14<br>15 - 19<br>20 - 24<br>25 - 34<br>35 - 44<br>45 - 54<br>55 - 64<br>65 - 74<br>75 - 84<br>85+<br><b>Race and Ethnicity</b><br>White Alone<br>Black Alone<br>American Indian Alone<br>Asian Alone                                                                         | 284<br>308<br>384<br>369<br>244<br>571<br>771<br>636<br>298<br>128<br>74<br>30<br><b>Cer</b><br>Number<br>1,133<br>2,457<br>13<br>2,457                                | Percent<br>6.9%<br>7.5%<br>9.4%<br>9.0%<br>6.0%<br>13.9%<br>18.8%<br>15.5%<br>7.3%<br>3.1%<br>1.8%<br>0.7%<br><b>hsus 2010</b><br>Percent<br>27.6%<br>60.0%<br>0.3%<br>5.2%                 | Number<br>264<br>290<br>349<br>302<br>277<br>617<br>623<br>672<br>568<br>256<br>105<br>47<br>256<br>105<br>47<br><b>Cen</b><br>709<br>2,885<br>20<br>20<br>233                      | Percent<br>6.0%<br>6.6%<br>8.0%<br>6.9%<br>6.3%<br>14.1%<br>14.3%<br>15.4%<br>13.0%<br>5.9%<br>2.4%<br>1.1%<br>sus 2020<br>Percent<br>16.2%<br>66.0%<br>0.5%<br>5.3%                 | 267<br>282<br>296<br>312<br>273<br>633<br>648<br>619<br>603<br>312<br>124<br>49<br>Number<br>632<br>2,970<br>20<br>244                    | Percent<br>6.0%<br>6.4%<br>7.1%<br>6.2%<br>14.3%<br>14.7%<br>14.0%<br>13.6%<br>7.1%<br>2.8%<br>1.1%<br>2.8%<br>1.1%<br>2024<br>Percent<br>14.3%<br>67.3%<br>0.5%<br>0.1%<br>6.1%                                                                                                                                                                                                                                                                                                                                                                                                                                                                                                                                                                                                                                                                                                                                                                                                                                                                                                                                                                                                                                                                                                                                                                                                                                                                                                                                                                                                                                                                                                                                                                                                                                                                                                                                                                                                                                                                                                                                                                                                                                                                                                                                                                                                                                                                                                                                                                                                                                                                                                                                                                                                                                                     | 253<br>267<br>279<br>265<br>276<br>622<br>667<br>573<br>587<br>430<br>161<br>53<br>Number<br>596<br>2,978<br>20<br>257                                                  | Percent<br>5.7%<br>6.0%<br>6.3%<br>6.2%<br>14.0%<br>15.0%<br>12.9%<br>13.2%<br>9.7%<br>3.6%<br>1.2%<br>2029<br>Percent<br>13.4%<br>67.2%<br>0.5%                                        |
| 0 - 4<br>5 - 9<br>10 - 14<br>15 - 19<br>20 - 24<br>25 - 34<br>35 - 44<br>45 - 54<br>55 - 64<br>65 - 74<br>75 - 84<br>85+<br><b>Race and Ethnicity</b><br>White Alone<br>Black Alone<br>American Indian Alone<br>Asian Alone<br>Pacific Islander Alone                                               | 284<br>308<br>384<br>369<br>244<br>571<br>771<br>636<br>298<br>128<br>74<br>30<br><b>Cer</b><br>1,133<br>2,457<br>13<br>2,457<br>13<br>2,15<br>5                       | Percent<br>6.9%<br>7.5%<br>9.4%<br>9.0%<br>6.0%<br>13.9%<br>18.8%<br>15.5%<br>7.3%<br>3.1%<br>1.8%<br>0.7%<br>Percent<br>27.6%<br>60.0%<br>0.3%<br>5.2%<br>0.1%                             | Number<br>264<br>290<br>349<br>302<br>277<br>617<br>623<br>672<br>568<br>256<br>105<br>47<br>256<br>105<br>47<br><b>Cen</b><br>709<br>2,885<br>20<br>2,885<br>20<br>233<br>6        | Percent<br>6.0%<br>6.6%<br>8.0%<br>6.9%<br>6.3%<br>14.1%<br>14.3%<br>15.4%<br>13.0%<br>5.9%<br>2.4%<br>1.1%<br>sus 2020<br>Percent<br>16.2%<br>66.0%<br>0.5%<br>5.3%<br>0.1%         | 267<br>282<br>296<br>312<br>273<br>633<br>648<br>619<br>603<br>312<br>124<br>49<br>Number<br>632<br>2,970<br>20<br>244<br>5               | Percent<br>6.0%<br>6.4%<br>7.1%<br>6.2%<br>14.3%<br>14.7%<br>14.7%<br>14.0%<br>13.6%<br>7.1%<br>2.8%<br>1.1%<br>2024<br>Percent<br>14.3%<br>67.3%<br>0.5%<br>0.1%<br>6.1%                                                                                                                                                                                                                                                                                                                                                                                                                                                                                                                                                                                                                                                                                                                                                                                                                                                                                                                                                                                                                                                                                                                                                                                                                                                                                                                                                                                                                                                                                                                                                                                                                                                                                                                                                                                                                                                                                                                                                                                                                                                                                                                                                                                                                                                                                                                                                                                                                                                                                                                                                                                                                                                            | 253<br>267<br>279<br>265<br>276<br>622<br>667<br>573<br>587<br>430<br>161<br>53<br>8<br>8<br>430<br>161<br>53<br>587<br>2,978<br>2,978<br>20<br>2,978<br>20<br>257<br>5 | Percent<br>5.7%<br>6.0%<br>6.3%<br>6.2%<br>14.0%<br>15.0%<br>12.9%<br>13.2%<br>9.7%<br>3.6%<br>1.2%<br>2029<br>Percent<br>13.4%<br>67.2%<br>0.5%<br>5.8%<br>0.1%                        |
| 0 - 4<br>5 - 9<br>10 - 14<br>15 - 19<br>20 - 24<br>25 - 34<br>35 - 44<br>45 - 54<br>55 - 64<br>65 - 74<br>75 - 84<br>85+<br><b>Race and Ethnicity</b><br>White Alone<br>Black Alone<br>American Indian Alone<br>Asian Alone<br>Pacific Islander Alone<br>Some Other Race Alone<br>Two or More Races | 284<br>308<br>384<br>369<br>244<br>571<br>771<br>636<br>298<br>128<br>74<br>30<br><b>Cer</b><br>1,133<br>2,457<br>13<br>2,457<br>13<br>215<br>5<br>88<br>88<br>187     | Percent<br>6.9%<br>7.5%<br>9.4%<br>9.0%<br>6.0%<br>13.9%<br>18.8%<br>15.5%<br>7.3%<br>3.1%<br>1.8%<br>0.7%<br><b>Descent</b><br>27.6%<br>60.0%<br>0.3%<br>5.2%<br>0.1%<br>2.1%<br>4.6%      | Number<br>264<br>290<br>349<br>302<br>277<br>617<br>623<br>672<br>568<br>256<br>105<br>47<br><b>Cen</b><br>Number<br>709<br>2,885<br>20<br>233<br>6<br>241<br>274                   | Percent<br>6.0%<br>6.6%<br>8.0%<br>6.3%<br>14.1%<br>14.3%<br>15.4%<br>13.0%<br>5.9%<br>2.4%<br>1.1%<br>sus 2020<br>Percent<br>16.2%<br>66.0%<br>0.5%<br>5.3%<br>0.1%<br>5.5%<br>6.3% | 267<br>282<br>296<br>312<br>273<br>633<br>648<br>619<br>603<br>312<br>124<br>49<br>Number<br>632<br>2,970<br>20<br>244<br>5<br>269<br>276 | Percent<br>6.0%<br>6.4%<br>6.7%<br>7.1%<br>6.2%<br>14.3%<br>14.7%<br>14.0%<br>13.6%<br>7.1%<br>2.8%<br>1.1%<br>2.8%<br>1.1%<br>2024<br>Percent<br>14.3%<br>67.3%<br>0.5%<br>5.5%<br>0.1%<br>6.1%<br>6.2%                                                                                                                                                                                                                                                                                                                                                                                                                                                                                                                                                                                                                                                                                                                                                                                                                                                                                                                                                                                                                                                                                                                                                                                                                                                                                                                                                                                                                                                                                                                                                                                                                                                                                                                                                                                                                                                                                                                                                                                                                                                                                                                                                                                                                                                                                                                                                                                                                                                                                                                                                                                                                             | 253<br>267<br>279<br>265<br>276<br>622<br>667<br>573<br>587<br>430<br>161<br>53<br>                                                                                     | Percent<br>5.7%<br>6.0%<br>6.3%<br>6.2%<br>14.0%<br>15.0%<br>12.9%<br>13.2%<br>9.7%<br>3.6%<br>1.2%<br><b>2029</b><br>Percent<br>13.4%<br>67.2%<br>0.5%<br>5.8%<br>0.1%<br>6.6%<br>6.5% |
| 0 - 4<br>5 - 9<br>10 - 14<br>15 - 19<br>20 - 24<br>25 - 34<br>35 - 44<br>45 - 54<br>55 - 64<br>65 - 74<br>75 - 84<br>85+<br><b>Race and Ethnicity</b><br>White Alone<br>Black Alone<br>Black Alone<br>American Indian Alone<br>Asian Alone<br>Pacific Islander Alone<br>Some Other Race Alone       | 284<br>308<br>384<br>369<br>244<br>571<br>771<br>636<br>298<br>128<br>74<br>30<br><b>Cen</b><br>1,133<br>2,457<br>13<br>2,457<br>13<br>2,457<br>13<br>2,457<br>5<br>88 | Percent<br>6.9%<br>7.5%<br>9.4%<br>9.0%<br>6.0%<br>13.9%<br>18.8%<br>15.5%<br>7.3%<br>3.1%<br>1.8%<br>0.7%<br><b>hsus 2010</b><br>Percent<br>27.6%<br>60.0%<br>0.3%<br>5.2%<br>0.1%<br>2.1% | Number<br>264<br>290<br>349<br>302<br>277<br>617<br>623<br>672<br>568<br>256<br>105<br>47<br>256<br>105<br>47<br><b>Cen</b><br>709<br>2,885<br>20<br>2,885<br>20<br>233<br>6<br>241 | Percent<br>6.0%<br>6.6%<br>8.0%<br>6.3%<br>14.1%<br>14.3%<br>15.4%<br>13.0%<br>5.9%<br>2.4%<br>1.1%<br><b>sus 2020</b><br>Percent<br>16.2%<br>66.0%<br>0.5%<br>5.3%<br>0.1%<br>5.5%  | 267<br>282<br>296<br>312<br>273<br>633<br>648<br>619<br>603<br>312<br>124<br>49<br>Number<br>632<br>2,970<br>20<br>244<br>5<br>269        | Percent<br>6.0%<br>6.4%<br>6.7%<br>7.1%<br>6.2%<br>14.3%<br>14.7%<br>14.0%<br>13.6%<br>7.1%<br>2.8%<br>1.1%<br>2.8%<br>1.1%<br>2024<br>Percent<br>14.3%<br>67.3%<br>0.5%<br>5.5%<br>0.1%<br>6.1%<br>6.2%                                                                                                                                                                                                                                                                                                                                                                                                                                                                                                                                                                                                                                                                                                                                                                                                                                                                                                                                                                                                                                                                                                                                                                                                                                                                                                                                                                                                                                                                                                                                                                                                                                                                                                                                                                                                                                                                                                                                                                                                                                                                                                                                                                                                                                                                                                                                                                                                                                                                                                                                                                                                                             | 253<br>267<br>279<br>265<br>276<br>622<br>667<br>573<br>587<br>430<br>161<br>53<br>587<br>430<br>161<br>53<br>53<br>297<br>8<br>20<br>257<br>5<br>5<br>291              | Percent<br>5.7%<br>6.0%<br>6.3%<br>6.2%<br>14.0%<br>15.0%<br>12.9%<br>13.2%<br>9.7%<br>3.6%<br>1.2%<br>2029<br>Percent<br>13.4%<br>67.2%<br>0.5%<br>5.8%<br>0.1%<br>6.6%                |