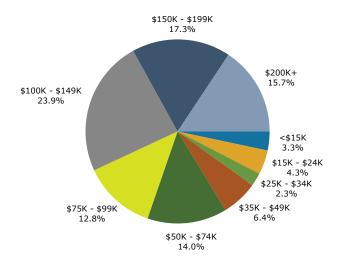

Charles County Plaza

3200 Plaza Way, Waldorf, Maryland, 20603 Ring: 1 mile radius Prepared by Esri

Latitude: 38.62511 Longitude: -76.91464

| Summary                                                                                                                                                                                                                                                                                             |                                                                                                                                                                        | Census 2                                                                                                                                                                                    | 2010                                                                                                                                                                                | Census 202                                                                                                                                                                           | 20                                                                                                                                        | 2024                                                                                                                                                                                                                                                                                                                                                                                                                                                                                                                                                                                                                                                                                                                                                                                                                                                                                                                                                                                                                                                                                                                                                                                                                                                                                                                                                                                                                                                                                                                                                                                                                                                                                                                                                                                                                                                                                                                                                                                                                                                                                                                                                                                                                                                                                                                                                                                                                                                                                                                                                                                                                                                                                                                                                                                                                                 | 4                                                                                                                                                                       | 2029                                                                                                                                                                                    |
|-----------------------------------------------------------------------------------------------------------------------------------------------------------------------------------------------------------------------------------------------------------------------------------------------------|------------------------------------------------------------------------------------------------------------------------------------------------------------------------|---------------------------------------------------------------------------------------------------------------------------------------------------------------------------------------------|-------------------------------------------------------------------------------------------------------------------------------------------------------------------------------------|--------------------------------------------------------------------------------------------------------------------------------------------------------------------------------------|-------------------------------------------------------------------------------------------------------------------------------------------|--------------------------------------------------------------------------------------------------------------------------------------------------------------------------------------------------------------------------------------------------------------------------------------------------------------------------------------------------------------------------------------------------------------------------------------------------------------------------------------------------------------------------------------------------------------------------------------------------------------------------------------------------------------------------------------------------------------------------------------------------------------------------------------------------------------------------------------------------------------------------------------------------------------------------------------------------------------------------------------------------------------------------------------------------------------------------------------------------------------------------------------------------------------------------------------------------------------------------------------------------------------------------------------------------------------------------------------------------------------------------------------------------------------------------------------------------------------------------------------------------------------------------------------------------------------------------------------------------------------------------------------------------------------------------------------------------------------------------------------------------------------------------------------------------------------------------------------------------------------------------------------------------------------------------------------------------------------------------------------------------------------------------------------------------------------------------------------------------------------------------------------------------------------------------------------------------------------------------------------------------------------------------------------------------------------------------------------------------------------------------------------------------------------------------------------------------------------------------------------------------------------------------------------------------------------------------------------------------------------------------------------------------------------------------------------------------------------------------------------------------------------------------------------------------------------------------------------|-------------------------------------------------------------------------------------------------------------------------------------------------------------------------|-----------------------------------------------------------------------------------------------------------------------------------------------------------------------------------------|
| Population                                                                                                                                                                                                                                                                                          |                                                                                                                                                                        | 4                                                                                                                                                                                           | ,098                                                                                                                                                                                | 4,36                                                                                                                                                                                 | 68                                                                                                                                        | 4,41                                                                                                                                                                                                                                                                                                                                                                                                                                                                                                                                                                                                                                                                                                                                                                                                                                                                                                                                                                                                                                                                                                                                                                                                                                                                                                                                                                                                                                                                                                                                                                                                                                                                                                                                                                                                                                                                                                                                                                                                                                                                                                                                                                                                                                                                                                                                                                                                                                                                                                                                                                                                                                                                                                                                                                                                                                 | 7                                                                                                                                                                       | 4,433                                                                                                                                                                                   |
| Households                                                                                                                                                                                                                                                                                          |                                                                                                                                                                        | 1                                                                                                                                                                                           | ,452                                                                                                                                                                                | 1,57                                                                                                                                                                                 | 78                                                                                                                                        | 1,62                                                                                                                                                                                                                                                                                                                                                                                                                                                                                                                                                                                                                                                                                                                                                                                                                                                                                                                                                                                                                                                                                                                                                                                                                                                                                                                                                                                                                                                                                                                                                                                                                                                                                                                                                                                                                                                                                                                                                                                                                                                                                                                                                                                                                                                                                                                                                                                                                                                                                                                                                                                                                                                                                                                                                                                                                                 | 0                                                                                                                                                                       | 1,640                                                                                                                                                                                   |
| Families                                                                                                                                                                                                                                                                                            |                                                                                                                                                                        |                                                                                                                                                                                             | ,038                                                                                                                                                                                | 1,13                                                                                                                                                                                 |                                                                                                                                           | 1,11                                                                                                                                                                                                                                                                                                                                                                                                                                                                                                                                                                                                                                                                                                                                                                                                                                                                                                                                                                                                                                                                                                                                                                                                                                                                                                                                                                                                                                                                                                                                                                                                                                                                                                                                                                                                                                                                                                                                                                                                                                                                                                                                                                                                                                                                                                                                                                                                                                                                                                                                                                                                                                                                                                                                                                                                                                 |                                                                                                                                                                         | 1,133                                                                                                                                                                                   |
| Average Household Size                                                                                                                                                                                                                                                                              |                                                                                                                                                                        |                                                                                                                                                                                             | 2.82                                                                                                                                                                                | 2.7                                                                                                                                                                                  |                                                                                                                                           | 2.7                                                                                                                                                                                                                                                                                                                                                                                                                                                                                                                                                                                                                                                                                                                                                                                                                                                                                                                                                                                                                                                                                                                                                                                                                                                                                                                                                                                                                                                                                                                                                                                                                                                                                                                                                                                                                                                                                                                                                                                                                                                                                                                                                                                                                                                                                                                                                                                                                                                                                                                                                                                                                                                                                                                                                                                                                                  |                                                                                                                                                                         | 2.68                                                                                                                                                                                    |
| Owner Occupied Housing Unit                                                                                                                                                                                                                                                                         |                                                                                                                                                                        | 1                                                                                                                                                                                           | ,097                                                                                                                                                                                | 1,10                                                                                                                                                                                 |                                                                                                                                           | 1,18                                                                                                                                                                                                                                                                                                                                                                                                                                                                                                                                                                                                                                                                                                                                                                                                                                                                                                                                                                                                                                                                                                                                                                                                                                                                                                                                                                                                                                                                                                                                                                                                                                                                                                                                                                                                                                                                                                                                                                                                                                                                                                                                                                                                                                                                                                                                                                                                                                                                                                                                                                                                                                                                                                                                                                                                                                 |                                                                                                                                                                         | 1,222                                                                                                                                                                                   |
| Renter Occupied Housing Unit                                                                                                                                                                                                                                                                        | ts                                                                                                                                                                     |                                                                                                                                                                                             | 354                                                                                                                                                                                 |                                                                                                                                                                                      | 69                                                                                                                                        | 43                                                                                                                                                                                                                                                                                                                                                                                                                                                                                                                                                                                                                                                                                                                                                                                                                                                                                                                                                                                                                                                                                                                                                                                                                                                                                                                                                                                                                                                                                                                                                                                                                                                                                                                                                                                                                                                                                                                                                                                                                                                                                                                                                                                                                                                                                                                                                                                                                                                                                                                                                                                                                                                                                                                                                                                                                                   |                                                                                                                                                                         | 417                                                                                                                                                                                     |
| Median Age                                                                                                                                                                                                                                                                                          |                                                                                                                                                                        |                                                                                                                                                                                             | 33.2                                                                                                                                                                                | 36                                                                                                                                                                                   | .3                                                                                                                                        | 37.                                                                                                                                                                                                                                                                                                                                                                                                                                                                                                                                                                                                                                                                                                                                                                                                                                                                                                                                                                                                                                                                                                                                                                                                                                                                                                                                                                                                                                                                                                                                                                                                                                                                                                                                                                                                                                                                                                                                                                                                                                                                                                                                                                                                                                                                                                                                                                                                                                                                                                                                                                                                                                                                                                                                                                                                                                  | 3                                                                                                                                                                       | 38.6                                                                                                                                                                                    |
| Trends: 2024-2029 Annual R                                                                                                                                                                                                                                                                          | ate                                                                                                                                                                    |                                                                                                                                                                                             | Area                                                                                                                                                                                |                                                                                                                                                                                      |                                                                                                                                           | State                                                                                                                                                                                                                                                                                                                                                                                                                                                                                                                                                                                                                                                                                                                                                                                                                                                                                                                                                                                                                                                                                                                                                                                                                                                                                                                                                                                                                                                                                                                                                                                                                                                                                                                                                                                                                                                                                                                                                                                                                                                                                                                                                                                                                                                                                                                                                                                                                                                                                                                                                                                                                                                                                                                                                                                                                                |                                                                                                                                                                         | National                                                                                                                                                                                |
| Population                                                                                                                                                                                                                                                                                          |                                                                                                                                                                        |                                                                                                                                                                                             | 0.07%                                                                                                                                                                               |                                                                                                                                                                                      |                                                                                                                                           | 0.21%                                                                                                                                                                                                                                                                                                                                                                                                                                                                                                                                                                                                                                                                                                                                                                                                                                                                                                                                                                                                                                                                                                                                                                                                                                                                                                                                                                                                                                                                                                                                                                                                                                                                                                                                                                                                                                                                                                                                                                                                                                                                                                                                                                                                                                                                                                                                                                                                                                                                                                                                                                                                                                                                                                                                                                                                                                |                                                                                                                                                                         | 0.38%                                                                                                                                                                                   |
| Households                                                                                                                                                                                                                                                                                          |                                                                                                                                                                        |                                                                                                                                                                                             | 0.25%                                                                                                                                                                               |                                                                                                                                                                                      |                                                                                                                                           | 0.45%                                                                                                                                                                                                                                                                                                                                                                                                                                                                                                                                                                                                                                                                                                                                                                                                                                                                                                                                                                                                                                                                                                                                                                                                                                                                                                                                                                                                                                                                                                                                                                                                                                                                                                                                                                                                                                                                                                                                                                                                                                                                                                                                                                                                                                                                                                                                                                                                                                                                                                                                                                                                                                                                                                                                                                                                                                |                                                                                                                                                                         | 0.64%                                                                                                                                                                                   |
| Families                                                                                                                                                                                                                                                                                            |                                                                                                                                                                        |                                                                                                                                                                                             | 0.28%                                                                                                                                                                               |                                                                                                                                                                                      |                                                                                                                                           | 0.35%                                                                                                                                                                                                                                                                                                                                                                                                                                                                                                                                                                                                                                                                                                                                                                                                                                                                                                                                                                                                                                                                                                                                                                                                                                                                                                                                                                                                                                                                                                                                                                                                                                                                                                                                                                                                                                                                                                                                                                                                                                                                                                                                                                                                                                                                                                                                                                                                                                                                                                                                                                                                                                                                                                                                                                                                                                |                                                                                                                                                                         | 0.56%                                                                                                                                                                                   |
| Owner HHs                                                                                                                                                                                                                                                                                           |                                                                                                                                                                        |                                                                                                                                                                                             | 0.67%                                                                                                                                                                               |                                                                                                                                                                                      |                                                                                                                                           | 0.94%                                                                                                                                                                                                                                                                                                                                                                                                                                                                                                                                                                                                                                                                                                                                                                                                                                                                                                                                                                                                                                                                                                                                                                                                                                                                                                                                                                                                                                                                                                                                                                                                                                                                                                                                                                                                                                                                                                                                                                                                                                                                                                                                                                                                                                                                                                                                                                                                                                                                                                                                                                                                                                                                                                                                                                                                                                |                                                                                                                                                                         | 0.97%                                                                                                                                                                                   |
| Median Household Income                                                                                                                                                                                                                                                                             |                                                                                                                                                                        |                                                                                                                                                                                             | 2.11%                                                                                                                                                                               |                                                                                                                                                                                      |                                                                                                                                           | 1.95%                                                                                                                                                                                                                                                                                                                                                                                                                                                                                                                                                                                                                                                                                                                                                                                                                                                                                                                                                                                                                                                                                                                                                                                                                                                                                                                                                                                                                                                                                                                                                                                                                                                                                                                                                                                                                                                                                                                                                                                                                                                                                                                                                                                                                                                                                                                                                                                                                                                                                                                                                                                                                                                                                                                                                                                                                                |                                                                                                                                                                         | 2.95%                                                                                                                                                                                   |
|                                                                                                                                                                                                                                                                                                     |                                                                                                                                                                        |                                                                                                                                                                                             |                                                                                                                                                                                     |                                                                                                                                                                                      |                                                                                                                                           | 2024                                                                                                                                                                                                                                                                                                                                                                                                                                                                                                                                                                                                                                                                                                                                                                                                                                                                                                                                                                                                                                                                                                                                                                                                                                                                                                                                                                                                                                                                                                                                                                                                                                                                                                                                                                                                                                                                                                                                                                                                                                                                                                                                                                                                                                                                                                                                                                                                                                                                                                                                                                                                                                                                                                                                                                                                                                 | NL seles                                                                                                                                                                | 2029                                                                                                                                                                                    |
| Households by Income                                                                                                                                                                                                                                                                                |                                                                                                                                                                        |                                                                                                                                                                                             |                                                                                                                                                                                     | Nu                                                                                                                                                                                   |                                                                                                                                           | Percent                                                                                                                                                                                                                                                                                                                                                                                                                                                                                                                                                                                                                                                                                                                                                                                                                                                                                                                                                                                                                                                                                                                                                                                                                                                                                                                                                                                                                                                                                                                                                                                                                                                                                                                                                                                                                                                                                                                                                                                                                                                                                                                                                                                                                                                                                                                                                                                                                                                                                                                                                                                                                                                                                                                                                                                                                              | Number                                                                                                                                                                  | Percent                                                                                                                                                                                 |
| <\$15,000                                                                                                                                                                                                                                                                                           |                                                                                                                                                                        |                                                                                                                                                                                             |                                                                                                                                                                                     |                                                                                                                                                                                      | 54                                                                                                                                        | 3.3%                                                                                                                                                                                                                                                                                                                                                                                                                                                                                                                                                                                                                                                                                                                                                                                                                                                                                                                                                                                                                                                                                                                                                                                                                                                                                                                                                                                                                                                                                                                                                                                                                                                                                                                                                                                                                                                                                                                                                                                                                                                                                                                                                                                                                                                                                                                                                                                                                                                                                                                                                                                                                                                                                                                                                                                                                                 | 48                                                                                                                                                                      | 2.9%                                                                                                                                                                                    |
| \$15,000 - \$24,999                                                                                                                                                                                                                                                                                 |                                                                                                                                                                        |                                                                                                                                                                                             |                                                                                                                                                                                     |                                                                                                                                                                                      | 69                                                                                                                                        | 4.3%                                                                                                                                                                                                                                                                                                                                                                                                                                                                                                                                                                                                                                                                                                                                                                                                                                                                                                                                                                                                                                                                                                                                                                                                                                                                                                                                                                                                                                                                                                                                                                                                                                                                                                                                                                                                                                                                                                                                                                                                                                                                                                                                                                                                                                                                                                                                                                                                                                                                                                                                                                                                                                                                                                                                                                                                                                 | 52                                                                                                                                                                      | 3.2%                                                                                                                                                                                    |
| \$25,000 - \$34,999                                                                                                                                                                                                                                                                                 |                                                                                                                                                                        |                                                                                                                                                                                             |                                                                                                                                                                                     |                                                                                                                                                                                      | 38                                                                                                                                        | 2.3%                                                                                                                                                                                                                                                                                                                                                                                                                                                                                                                                                                                                                                                                                                                                                                                                                                                                                                                                                                                                                                                                                                                                                                                                                                                                                                                                                                                                                                                                                                                                                                                                                                                                                                                                                                                                                                                                                                                                                                                                                                                                                                                                                                                                                                                                                                                                                                                                                                                                                                                                                                                                                                                                                                                                                                                                                                 | 30                                                                                                                                                                      | 1.8%                                                                                                                                                                                    |
| \$35,000 - \$49,999                                                                                                                                                                                                                                                                                 |                                                                                                                                                                        |                                                                                                                                                                                             |                                                                                                                                                                                     |                                                                                                                                                                                      | 103                                                                                                                                       | 6.4%                                                                                                                                                                                                                                                                                                                                                                                                                                                                                                                                                                                                                                                                                                                                                                                                                                                                                                                                                                                                                                                                                                                                                                                                                                                                                                                                                                                                                                                                                                                                                                                                                                                                                                                                                                                                                                                                                                                                                                                                                                                                                                                                                                                                                                                                                                                                                                                                                                                                                                                                                                                                                                                                                                                                                                                                                                 | 79                                                                                                                                                                      | 4.8%                                                                                                                                                                                    |
| \$50,000 - \$74,999<br>\$75,000 - \$00,000                                                                                                                                                                                                                                                          |                                                                                                                                                                        |                                                                                                                                                                                             |                                                                                                                                                                                     |                                                                                                                                                                                      | 227                                                                                                                                       | 14.0%                                                                                                                                                                                                                                                                                                                                                                                                                                                                                                                                                                                                                                                                                                                                                                                                                                                                                                                                                                                                                                                                                                                                                                                                                                                                                                                                                                                                                                                                                                                                                                                                                                                                                                                                                                                                                                                                                                                                                                                                                                                                                                                                                                                                                                                                                                                                                                                                                                                                                                                                                                                                                                                                                                                                                                                                                                | 184                                                                                                                                                                     | 11.2%                                                                                                                                                                                   |
| \$75,000 - \$99,999                                                                                                                                                                                                                                                                                 |                                                                                                                                                                        |                                                                                                                                                                                             |                                                                                                                                                                                     |                                                                                                                                                                                      | 207                                                                                                                                       | 12.8%                                                                                                                                                                                                                                                                                                                                                                                                                                                                                                                                                                                                                                                                                                                                                                                                                                                                                                                                                                                                                                                                                                                                                                                                                                                                                                                                                                                                                                                                                                                                                                                                                                                                                                                                                                                                                                                                                                                                                                                                                                                                                                                                                                                                                                                                                                                                                                                                                                                                                                                                                                                                                                                                                                                                                                                                                                | 208                                                                                                                                                                     | 12.7%                                                                                                                                                                                   |
| \$100,000 - \$149,999<br>\$150,000 - \$100,000                                                                                                                                                                                                                                                      |                                                                                                                                                                        |                                                                                                                                                                                             |                                                                                                                                                                                     |                                                                                                                                                                                      | 388                                                                                                                                       | 24.0%                                                                                                                                                                                                                                                                                                                                                                                                                                                                                                                                                                                                                                                                                                                                                                                                                                                                                                                                                                                                                                                                                                                                                                                                                                                                                                                                                                                                                                                                                                                                                                                                                                                                                                                                                                                                                                                                                                                                                                                                                                                                                                                                                                                                                                                                                                                                                                                                                                                                                                                                                                                                                                                                                                                                                                                                                                | 395                                                                                                                                                                     | 24.1%<br>19.7%                                                                                                                                                                          |
| \$150,000 - \$199,999<br>\$200,000 -                                                                                                                                                                                                                                                                |                                                                                                                                                                        |                                                                                                                                                                                             |                                                                                                                                                                                     |                                                                                                                                                                                      | 281                                                                                                                                       | 17.3%<br>15.7%                                                                                                                                                                                                                                                                                                                                                                                                                                                                                                                                                                                                                                                                                                                                                                                                                                                                                                                                                                                                                                                                                                                                                                                                                                                                                                                                                                                                                                                                                                                                                                                                                                                                                                                                                                                                                                                                                                                                                                                                                                                                                                                                                                                                                                                                                                                                                                                                                                                                                                                                                                                                                                                                                                                                                                                                                       | 323                                                                                                                                                                     |                                                                                                                                                                                         |
| \$200,000+                                                                                                                                                                                                                                                                                          |                                                                                                                                                                        |                                                                                                                                                                                             |                                                                                                                                                                                     |                                                                                                                                                                                      | 254                                                                                                                                       | 15.7%                                                                                                                                                                                                                                                                                                                                                                                                                                                                                                                                                                                                                                                                                                                                                                                                                                                                                                                                                                                                                                                                                                                                                                                                                                                                                                                                                                                                                                                                                                                                                                                                                                                                                                                                                                                                                                                                                                                                                                                                                                                                                                                                                                                                                                                                                                                                                                                                                                                                                                                                                                                                                                                                                                                                                                                                                                | 322                                                                                                                                                                     | 19.6%                                                                                                                                                                                   |
| Median Household Income                                                                                                                                                                                                                                                                             |                                                                                                                                                                        |                                                                                                                                                                                             |                                                                                                                                                                                     | ¢110                                                                                                                                                                                 | 146                                                                                                                                       |                                                                                                                                                                                                                                                                                                                                                                                                                                                                                                                                                                                                                                                                                                                                                                                                                                                                                                                                                                                                                                                                                                                                                                                                                                                                                                                                                                                                                                                                                                                                                                                                                                                                                                                                                                                                                                                                                                                                                                                                                                                                                                                                                                                                                                                                                                                                                                                                                                                                                                                                                                                                                                                                                                                                                                                                                                      | ¢177 797                                                                                                                                                                |                                                                                                                                                                                         |
| Average Household Income                                                                                                                                                                                                                                                                            |                                                                                                                                                                        |                                                                                                                                                                                             |                                                                                                                                                                                     |                                                                                                                                                                                      | ),146<br>1,896                                                                                                                            |                                                                                                                                                                                                                                                                                                                                                                                                                                                                                                                                                                                                                                                                                                                                                                                                                                                                                                                                                                                                                                                                                                                                                                                                                                                                                                                                                                                                                                                                                                                                                                                                                                                                                                                                                                                                                                                                                                                                                                                                                                                                                                                                                                                                                                                                                                                                                                                                                                                                                                                                                                                                                                                                                                                                                                                                                                      | \$122,287<br>\$154,927                                                                                                                                                  |                                                                                                                                                                                         |
| Per Capita Income                                                                                                                                                                                                                                                                                   |                                                                                                                                                                        |                                                                                                                                                                                             |                                                                                                                                                                                     |                                                                                                                                                                                      | +,890<br>3,847                                                                                                                            |                                                                                                                                                                                                                                                                                                                                                                                                                                                                                                                                                                                                                                                                                                                                                                                                                                                                                                                                                                                                                                                                                                                                                                                                                                                                                                                                                                                                                                                                                                                                                                                                                                                                                                                                                                                                                                                                                                                                                                                                                                                                                                                                                                                                                                                                                                                                                                                                                                                                                                                                                                                                                                                                                                                                                                                                                                      | \$154,927                                                                                                                                                               |                                                                                                                                                                                         |
| rei Capita Income                                                                                                                                                                                                                                                                                   | Cei                                                                                                                                                                    | nsus 2010                                                                                                                                                                                   | Cen                                                                                                                                                                                 | sus 2020                                                                                                                                                                             | 5,047                                                                                                                                     | 2024                                                                                                                                                                                                                                                                                                                                                                                                                                                                                                                                                                                                                                                                                                                                                                                                                                                                                                                                                                                                                                                                                                                                                                                                                                                                                                                                                                                                                                                                                                                                                                                                                                                                                                                                                                                                                                                                                                                                                                                                                                                                                                                                                                                                                                                                                                                                                                                                                                                                                                                                                                                                                                                                                                                                                                                                                                 | \$30,321                                                                                                                                                                | 2029                                                                                                                                                                                    |
|                                                                                                                                                                                                                                                                                                     |                                                                                                                                                                        |                                                                                                                                                                                             |                                                                                                                                                                                     |                                                                                                                                                                                      |                                                                                                                                           |                                                                                                                                                                                                                                                                                                                                                                                                                                                                                                                                                                                                                                                                                                                                                                                                                                                                                                                                                                                                                                                                                                                                                                                                                                                                                                                                                                                                                                                                                                                                                                                                                                                                                                                                                                                                                                                                                                                                                                                                                                                                                                                                                                                                                                                                                                                                                                                                                                                                                                                                                                                                                                                                                                                                                                                                                                      |                                                                                                                                                                         | 2029                                                                                                                                                                                    |
| Population by Age                                                                                                                                                                                                                                                                                   | Number                                                                                                                                                                 |                                                                                                                                                                                             |                                                                                                                                                                                     |                                                                                                                                                                                      | Number                                                                                                                                    |                                                                                                                                                                                                                                                                                                                                                                                                                                                                                                                                                                                                                                                                                                                                                                                                                                                                                                                                                                                                                                                                                                                                                                                                                                                                                                                                                                                                                                                                                                                                                                                                                                                                                                                                                                                                                                                                                                                                                                                                                                                                                                                                                                                                                                                                                                                                                                                                                                                                                                                                                                                                                                                                                                                                                                                                                                      | Number                                                                                                                                                                  |                                                                                                                                                                                         |
| Population by Age                                                                                                                                                                                                                                                                                   | Number<br>284                                                                                                                                                          | Percent                                                                                                                                                                                     | Number                                                                                                                                                                              | Percent                                                                                                                                                                              | Number<br>267                                                                                                                             | Percent                                                                                                                                                                                                                                                                                                                                                                                                                                                                                                                                                                                                                                                                                                                                                                                                                                                                                                                                                                                                                                                                                                                                                                                                                                                                                                                                                                                                                                                                                                                                                                                                                                                                                                                                                                                                                                                                                                                                                                                                                                                                                                                                                                                                                                                                                                                                                                                                                                                                                                                                                                                                                                                                                                                                                                                                                              | Number<br>253                                                                                                                                                           | Percent                                                                                                                                                                                 |
| 0 - 4                                                                                                                                                                                                                                                                                               | 284                                                                                                                                                                    | Percent<br>6.9%                                                                                                                                                                             | Number<br>264                                                                                                                                                                       | Percent<br>6.0%                                                                                                                                                                      | 267                                                                                                                                       | Percent<br>6.0%                                                                                                                                                                                                                                                                                                                                                                                                                                                                                                                                                                                                                                                                                                                                                                                                                                                                                                                                                                                                                                                                                                                                                                                                                                                                                                                                                                                                                                                                                                                                                                                                                                                                                                                                                                                                                                                                                                                                                                                                                                                                                                                                                                                                                                                                                                                                                                                                                                                                                                                                                                                                                                                                                                                                                                                                                      | 253                                                                                                                                                                     | Percent<br>5.7%                                                                                                                                                                         |
|                                                                                                                                                                                                                                                                                                     |                                                                                                                                                                        | Percent<br>6.9%<br>7.5%                                                                                                                                                                     | Number                                                                                                                                                                              | Percent                                                                                                                                                                              |                                                                                                                                           | Percent<br>6.0%<br>6.4%                                                                                                                                                                                                                                                                                                                                                                                                                                                                                                                                                                                                                                                                                                                                                                                                                                                                                                                                                                                                                                                                                                                                                                                                                                                                                                                                                                                                                                                                                                                                                                                                                                                                                                                                                                                                                                                                                                                                                                                                                                                                                                                                                                                                                                                                                                                                                                                                                                                                                                                                                                                                                                                                                                                                                                                                              |                                                                                                                                                                         | Percent<br>5.7%<br>6.0%                                                                                                                                                                 |
| 0 - 4<br>5 - 9<br>10 - 14                                                                                                                                                                                                                                                                           | 284<br>308<br>384                                                                                                                                                      | Percent<br>6.9%<br>7.5%<br>9.4%                                                                                                                                                             | Number<br>264<br>290<br>349                                                                                                                                                         | Percent<br>6.0%<br>6.6%<br>8.0%                                                                                                                                                      | 267<br>282<br>296                                                                                                                         | Percent<br>6.0%<br>6.4%<br>6.7%                                                                                                                                                                                                                                                                                                                                                                                                                                                                                                                                                                                                                                                                                                                                                                                                                                                                                                                                                                                                                                                                                                                                                                                                                                                                                                                                                                                                                                                                                                                                                                                                                                                                                                                                                                                                                                                                                                                                                                                                                                                                                                                                                                                                                                                                                                                                                                                                                                                                                                                                                                                                                                                                                                                                                                                                      | 253<br>267<br>279                                                                                                                                                       | Percent<br>5.7%<br>6.0%<br>6.3%                                                                                                                                                         |
| 0 - 4<br>5 - 9                                                                                                                                                                                                                                                                                      | 284<br>308                                                                                                                                                             | Percent<br>6.9%<br>7.5%<br>9.4%<br>9.0%                                                                                                                                                     | Number<br>264<br>290                                                                                                                                                                | Percent<br>6.0%<br>6.6%                                                                                                                                                              | 267<br>282                                                                                                                                | Percent<br>6.0%<br>6.4%<br>6.7%<br>7.1%                                                                                                                                                                                                                                                                                                                                                                                                                                                                                                                                                                                                                                                                                                                                                                                                                                                                                                                                                                                                                                                                                                                                                                                                                                                                                                                                                                                                                                                                                                                                                                                                                                                                                                                                                                                                                                                                                                                                                                                                                                                                                                                                                                                                                                                                                                                                                                                                                                                                                                                                                                                                                                                                                                                                                                                              | 253<br>267                                                                                                                                                              | Percent<br>5.7%<br>6.0%<br>6.3%<br>6.0%                                                                                                                                                 |
| 0 - 4<br>5 - 9<br>10 - 14<br>15 - 19                                                                                                                                                                                                                                                                | 284<br>308<br>384<br>369                                                                                                                                               | Percent<br>6.9%<br>7.5%<br>9.4%                                                                                                                                                             | Number<br>264<br>290<br>349<br>302                                                                                                                                                  | Percent<br>6.0%<br>6.6%<br>8.0%<br>6.9%                                                                                                                                              | 267<br>282<br>296<br>312                                                                                                                  | Percent<br>6.0%<br>6.4%<br>6.7%<br>7.1%<br>6.2%                                                                                                                                                                                                                                                                                                                                                                                                                                                                                                                                                                                                                                                                                                                                                                                                                                                                                                                                                                                                                                                                                                                                                                                                                                                                                                                                                                                                                                                                                                                                                                                                                                                                                                                                                                                                                                                                                                                                                                                                                                                                                                                                                                                                                                                                                                                                                                                                                                                                                                                                                                                                                                                                                                                                                                                      | 253<br>267<br>279<br>265                                                                                                                                                | Percent<br>5.7%<br>6.0%<br>6.3%                                                                                                                                                         |
| 0 - 4<br>5 - 9<br>10 - 14<br>15 - 19<br>20 - 24                                                                                                                                                                                                                                                     | 284<br>308<br>384<br>369<br>244                                                                                                                                        | Percent<br>6.9%<br>7.5%<br>9.4%<br>9.0%<br>6.0%                                                                                                                                             | Number<br>264<br>290<br>349<br>302<br>277                                                                                                                                           | Percent<br>6.0%<br>6.6%<br>8.0%<br>6.9%<br>6.3%<br>14.1%                                                                                                                             | 267<br>282<br>296<br>312<br>273                                                                                                           | Percent<br>6.0%<br>6.4%<br>6.7%<br>7.1%<br>6.2%<br>14.3%                                                                                                                                                                                                                                                                                                                                                                                                                                                                                                                                                                                                                                                                                                                                                                                                                                                                                                                                                                                                                                                                                                                                                                                                                                                                                                                                                                                                                                                                                                                                                                                                                                                                                                                                                                                                                                                                                                                                                                                                                                                                                                                                                                                                                                                                                                                                                                                                                                                                                                                                                                                                                                                                                                                                                                             | 253<br>267<br>279<br>265<br>276                                                                                                                                         | Percent<br>5.7%<br>6.0%<br>6.3%<br>6.0%<br>6.2%<br>14.0%                                                                                                                                |
| 0 - 4<br>5 - 9<br>10 - 14<br>15 - 19<br>20 - 24<br>25 - 34                                                                                                                                                                                                                                          | 284<br>308<br>384<br>369<br>244<br>571                                                                                                                                 | Percent<br>6.9%<br>7.5%<br>9.4%<br>9.0%<br>6.0%<br>13.9%                                                                                                                                    | Number<br>264<br>290<br>349<br>302<br>277<br>617                                                                                                                                    | Percent<br>6.0%<br>6.6%<br>8.0%<br>6.9%<br>6.3%                                                                                                                                      | 267<br>282<br>296<br>312<br>273<br>633                                                                                                    | Percent<br>6.0%<br>6.4%<br>6.7%<br>7.1%<br>6.2%<br>14.3%<br>14.7%                                                                                                                                                                                                                                                                                                                                                                                                                                                                                                                                                                                                                                                                                                                                                                                                                                                                                                                                                                                                                                                                                                                                                                                                                                                                                                                                                                                                                                                                                                                                                                                                                                                                                                                                                                                                                                                                                                                                                                                                                                                                                                                                                                                                                                                                                                                                                                                                                                                                                                                                                                                                                                                                                                                                                                    | 253<br>267<br>279<br>265<br>276<br>622                                                                                                                                  | Percent<br>5.7%<br>6.0%<br>6.3%<br>6.0%<br>6.2%                                                                                                                                         |
| 0 - 4<br>5 - 9<br>10 - 14<br>15 - 19<br>20 - 24<br>25 - 34<br>35 - 44                                                                                                                                                                                                                               | 284<br>308<br>384<br>369<br>244<br>571<br>771                                                                                                                          | Percent<br>6.9%<br>7.5%<br>9.4%<br>9.0%<br>6.0%<br>13.9%<br>18.8%                                                                                                                           | Number<br>264<br>290<br>349<br>302<br>277<br>617<br>623                                                                                                                             | Percent<br>6.0%<br>6.6%<br>8.0%<br>6.9%<br>6.3%<br>14.1%<br>14.3%                                                                                                                    | 267<br>282<br>296<br>312<br>273<br>633<br>648                                                                                             | Percent<br>6.0%<br>6.4%<br>6.7%<br>7.1%<br>6.2%<br>14.3%<br>14.7%<br>14.0%                                                                                                                                                                                                                                                                                                                                                                                                                                                                                                                                                                                                                                                                                                                                                                                                                                                                                                                                                                                                                                                                                                                                                                                                                                                                                                                                                                                                                                                                                                                                                                                                                                                                                                                                                                                                                                                                                                                                                                                                                                                                                                                                                                                                                                                                                                                                                                                                                                                                                                                                                                                                                                                                                                                                                           | 253<br>267<br>279<br>265<br>276<br>622<br>667                                                                                                                           | Percent<br>5.7%<br>6.0%<br>6.3%<br>6.0%<br>6.2%<br>14.0%<br>15.0%                                                                                                                       |
| 0 - 4<br>5 - 9<br>10 - 14<br>15 - 19<br>20 - 24<br>25 - 34<br>35 - 44<br>45 - 54                                                                                                                                                                                                                    | 284<br>308<br>384<br>369<br>244<br>571<br>771<br>636                                                                                                                   | Percent<br>6.9%<br>7.5%<br>9.4%<br>9.0%<br>6.0%<br>13.9%<br>18.8%<br>15.5%<br>7.3%                                                                                                          | Number<br>264<br>290<br>349<br>302<br>277<br>617<br>623<br>623<br>672<br>568                                                                                                        | Percent<br>6.0%<br>6.6%<br>8.0%<br>6.9%<br>6.3%<br>14.1%<br>14.3%<br>15.4%<br>13.0%                                                                                                  | 267<br>282<br>296<br>312<br>273<br>633<br>648<br>619<br>603                                                                               | Percent<br>6.0%<br>6.4%<br>6.7%<br>7.1%<br>6.2%<br>14.3%<br>14.7%<br>14.0%<br>13.6%                                                                                                                                                                                                                                                                                                                                                                                                                                                                                                                                                                                                                                                                                                                                                                                                                                                                                                                                                                                                                                                                                                                                                                                                                                                                                                                                                                                                                                                                                                                                                                                                                                                                                                                                                                                                                                                                                                                                                                                                                                                                                                                                                                                                                                                                                                                                                                                                                                                                                                                                                                                                                                                                                                                                                  | 253<br>267<br>279<br>265<br>276<br>622<br>667<br>573                                                                                                                    | Percent<br>5.7%<br>6.0%<br>6.3%<br>6.0%<br>6.2%<br>14.0%<br>15.0%<br>12.9%<br>13.2%                                                                                                     |
| 0 - 4<br>5 - 9<br>10 - 14<br>15 - 19<br>20 - 24<br>25 - 34<br>35 - 44<br>45 - 54<br>55 - 64                                                                                                                                                                                                         | 284<br>308<br>384<br>369<br>244<br>571<br>771<br>636<br>298                                                                                                            | Percent<br>6.9%<br>7.5%<br>9.4%<br>9.0%<br>6.0%<br>13.9%<br>18.8%<br>15.5%                                                                                                                  | Number<br>264<br>290<br>349<br>302<br>277<br>617<br>623<br>672                                                                                                                      | Percent<br>6.0%<br>6.6%<br>8.0%<br>6.9%<br>6.3%<br>14.1%<br>14.3%<br>15.4%                                                                                                           | 267<br>282<br>296<br>312<br>273<br>633<br>648<br>619                                                                                      | Percent<br>6.0%<br>6.4%<br>6.7%<br>7.1%<br>6.2%<br>14.3%<br>14.7%<br>14.0%<br>13.6%<br>7.1%                                                                                                                                                                                                                                                                                                                                                                                                                                                                                                                                                                                                                                                                                                                                                                                                                                                                                                                                                                                                                                                                                                                                                                                                                                                                                                                                                                                                                                                                                                                                                                                                                                                                                                                                                                                                                                                                                                                                                                                                                                                                                                                                                                                                                                                                                                                                                                                                                                                                                                                                                                                                                                                                                                                                          | 253<br>267<br>279<br>265<br>276<br>622<br>667<br>573<br>587                                                                                                             | Percent<br>5.7%<br>6.0%<br>6.3%<br>6.2%<br>14.0%<br>15.0%<br>12.9%                                                                                                                      |
| 0 - 4<br>5 - 9<br>10 - 14<br>15 - 19<br>20 - 24<br>25 - 34<br>35 - 44<br>45 - 54<br>55 - 64<br>65 - 74                                                                                                                                                                                              | 284<br>308<br>384<br>369<br>244<br>571<br>771<br>636<br>298<br>128                                                                                                     | Percent<br>6.9%<br>7.5%<br>9.4%<br>9.0%<br>6.0%<br>13.9%<br>18.8%<br>15.5%<br>7.3%<br>3.1%                                                                                                  | Number<br>264<br>290<br>349<br>302<br>277<br>617<br>623<br>672<br>568<br>256                                                                                                        | Percent<br>6.0%<br>6.6%<br>8.0%<br>6.9%<br>6.3%<br>14.1%<br>14.3%<br>15.4%<br>13.0%<br>5.9%                                                                                          | 267<br>282<br>296<br>312<br>273<br>633<br>648<br>619<br>603<br>312                                                                        | Percent<br>6.0%<br>6.4%<br>6.7%<br>7.1%<br>6.2%<br>14.3%<br>14.7%<br>14.0%<br>13.6%<br>7.1%<br>2.8%                                                                                                                                                                                                                                                                                                                                                                                                                                                                                                                                                                                                                                                                                                                                                                                                                                                                                                                                                                                                                                                                                                                                                                                                                                                                                                                                                                                                                                                                                                                                                                                                                                                                                                                                                                                                                                                                                                                                                                                                                                                                                                                                                                                                                                                                                                                                                                                                                                                                                                                                                                                                                                                                                                                                  | 253<br>267<br>279<br>265<br>276<br>622<br>667<br>573<br>587<br>430                                                                                                      | Percent<br>5.7%<br>6.0%<br>6.3%<br>6.0%<br>6.2%<br>14.0%<br>15.0%<br>12.9%<br>13.2%<br>9.7%                                                                                             |
| 0 - 4<br>5 - 9<br>10 - 14<br>15 - 19<br>20 - 24<br>25 - 34<br>35 - 44<br>45 - 54<br>55 - 64<br>65 - 74<br>75 - 84                                                                                                                                                                                   | 284<br>308<br>384<br>369<br>244<br>571<br>771<br>636<br>298<br>128<br>74<br>30                                                                                         | Percent<br>6.9%<br>7.5%<br>9.4%<br>9.0%<br>6.0%<br>13.9%<br>18.8%<br>15.5%<br>7.3%<br>3.1%<br>1.8%                                                                                          | Number<br>264<br>290<br>349<br>302<br>277<br>617<br>623<br>672<br>568<br>256<br>256<br>105<br>47                                                                                    | Percent<br>6.0%<br>6.6%<br>8.0%<br>6.9%<br>6.3%<br>14.1%<br>14.3%<br>15.4%<br>13.0%<br>5.9%<br>2.4%                                                                                  | 267<br>282<br>296<br>312<br>273<br>633<br>648<br>619<br>603<br>312<br>124                                                                 | Percent<br>6.0%<br>6.4%<br>6.7%<br>7.1%<br>6.2%<br>14.3%<br>14.7%<br>14.0%<br>13.6%<br>7.1%<br>2.8%                                                                                                                                                                                                                                                                                                                                                                                                                                                                                                                                                                                                                                                                                                                                                                                                                                                                                                                                                                                                                                                                                                                                                                                                                                                                                                                                                                                                                                                                                                                                                                                                                                                                                                                                                                                                                                                                                                                                                                                                                                                                                                                                                                                                                                                                                                                                                                                                                                                                                                                                                                                                                                                                                                                                  | 253<br>267<br>279<br>265<br>276<br>622<br>667<br>573<br>587<br>430<br>161                                                                                               | Percent<br>5.7%<br>6.0%<br>6.3%<br>6.2%<br>14.0%<br>15.0%<br>12.9%<br>13.2%<br>9.7%<br>3.6%                                                                                             |
| 0 - 4<br>5 - 9<br>10 - 14<br>15 - 19<br>20 - 24<br>25 - 34<br>35 - 44<br>45 - 54<br>55 - 64<br>65 - 74<br>75 - 84                                                                                                                                                                                   | 284<br>308<br>384<br>369<br>244<br>571<br>771<br>636<br>298<br>128<br>74<br>30                                                                                         | Percent<br>6.9%<br>7.5%<br>9.4%<br>9.0%<br>6.0%<br>13.9%<br>18.8%<br>15.5%<br>7.3%<br>3.1%<br>1.8%<br>0.7%                                                                                  | Number<br>264<br>290<br>349<br>302<br>277<br>617<br>623<br>672<br>568<br>256<br>256<br>105<br>47                                                                                    | Percent<br>6.0%<br>6.6%<br>8.0%<br>6.3%<br>14.1%<br>14.3%<br>15.4%<br>13.0%<br>5.9%<br>2.4%<br>1.1%                                                                                  | 267<br>282<br>296<br>312<br>273<br>633<br>648<br>619<br>603<br>312<br>124                                                                 | Percent<br>6.0%<br>6.4%<br>6.7%<br>7.1%<br>6.2%<br>14.3%<br>14.7%<br>14.0%<br>13.6%<br>7.1%<br>2.8%<br>1.1%<br>2024                                                                                                                                                                                                                                                                                                                                                                                                                                                                                                                                                                                                                                                                                                                                                                                                                                                                                                                                                                                                                                                                                                                                                                                                                                                                                                                                                                                                                                                                                                                                                                                                                                                                                                                                                                                                                                                                                                                                                                                                                                                                                                                                                                                                                                                                                                                                                                                                                                                                                                                                                                                                                                                                                                                  | 253<br>267<br>279<br>265<br>276<br>622<br>667<br>573<br>587<br>430<br>161                                                                                               | Percent<br>5.7%<br>6.0%<br>6.3%<br>6.2%<br>14.0%<br>15.0%<br>12.9%<br>13.2%<br>9.7%<br>3.6%<br>1.2%                                                                                     |
| 0 - 4<br>5 - 9<br>10 - 14<br>15 - 19<br>20 - 24<br>25 - 34<br>35 - 44<br>45 - 54<br>55 - 64<br>65 - 74<br>75 - 84<br>85+                                                                                                                                                                            | 284<br>308<br>384<br>369<br>244<br>571<br>771<br>636<br>298<br>128<br>74<br>30<br><b>Cer</b>                                                                           | Percent<br>6.9%<br>7.5%<br>9.4%<br>9.0%<br>6.0%<br>13.9%<br>13.9%<br>18.8%<br>15.5%<br>7.3%<br>3.1%<br>1.8%<br>0.7%                                                                         | Number<br>264<br>290<br>349<br>302<br>277<br>617<br>623<br>672<br>568<br>256<br>256<br>105<br>47<br>47                                                                              | Percent<br>6.0%<br>6.6%<br>8.0%<br>6.9%<br>6.3%<br>14.1%<br>14.3%<br>15.4%<br>13.0%<br>5.9%<br>2.4%<br>1.1%<br>sus 2020                                                              | 267<br>282<br>296<br>312<br>273<br>633<br>648<br>619<br>603<br>312<br>124<br>49                                                           | Percent<br>6.0%<br>6.4%<br>6.7%<br>7.1%<br>6.2%<br>14.3%<br>14.7%<br>14.0%<br>13.6%<br>7.1%<br>2.8%<br>1.1%<br>2.8%<br>1.1%<br>Percent                                                                                                                                                                                                                                                                                                                                                                                                                                                                                                                                                                                                                                                                                                                                                                                                                                                                                                                                                                                                                                                                                                                                                                                                                                                                                                                                                                                                                                                                                                                                                                                                                                                                                                                                                                                                                                                                                                                                                                                                                                                                                                                                                                                                                                                                                                                                                                                                                                                                                                                                                                                                                                                                                               | 253<br>267<br>279<br>265<br>276<br>622<br>667<br>573<br>587<br>430<br>161<br>53                                                                                         | Percent<br>5.7%<br>6.0%<br>6.3%<br>6.2%<br>14.0%<br>15.0%<br>12.9%<br>13.2%<br>9.7%<br>3.6%<br>1.2%<br><b>2029</b>                                                                      |
| 0 - 4<br>5 - 9<br>10 - 14<br>15 - 19<br>20 - 24<br>25 - 34<br>35 - 44<br>45 - 54<br>55 - 64<br>65 - 74<br>75 - 84<br>85+<br><b>Race and Ethnicity</b>                                                                                                                                               | 284<br>308<br>384<br>369<br>244<br>571<br>771<br>636<br>298<br>128<br>74<br>30<br>74<br>30<br><b>Cen</b><br>Number                                                     | Percent<br>6.9%<br>7.5%<br>9.4%<br>9.0%<br>6.0%<br>13.9%<br>18.8%<br>15.5%<br>7.3%<br>3.1%<br>1.8%<br>0.7%<br>Percent                                                                       | Number<br>264<br>290<br>349<br>302<br>277<br>617<br>623<br>672<br>568<br>256<br>105<br>47<br>47<br><b>Cen</b><br>Number                                                             | Percent<br>6.0%<br>6.6%<br>8.0%<br>6.9%<br>6.3%<br>14.1%<br>14.3%<br>15.4%<br>13.0%<br>5.9%<br>2.4%<br>1.1%<br>sus 2020<br>Percent                                                   | 267<br>282<br>296<br>312<br>273<br>633<br>648<br>619<br>603<br>312<br>124<br>49<br>Number                                                 | Percent<br>6.0%<br>6.4%<br>6.7%<br>7.1%<br>6.2%<br>14.3%<br>14.7%<br>14.0%<br>13.6%<br>7.1%<br>2.8%<br>1.1%<br>2.8%<br>1.1%<br>Percent                                                                                                                                                                                                                                                                                                                                                                                                                                                                                                                                                                                                                                                                                                                                                                                                                                                                                                                                                                                                                                                                                                                                                                                                                                                                                                                                                                                                                                                                                                                                                                                                                                                                                                                                                                                                                                                                                                                                                                                                                                                                                                                                                                                                                                                                                                                                                                                                                                                                                                                                                                                                                                                                                               | 253<br>267<br>279<br>265<br>276<br>622<br>667<br>573<br>587<br>430<br>161<br>53<br>                                                                                     | Percent<br>5.7%<br>6.0%<br>6.3%<br>6.2%<br>14.0%<br>15.0%<br>12.9%<br>13.2%<br>9.7%<br>3.6%<br>1.2%<br><b>2029</b><br>Percent                                                           |
| 0 - 4<br>5 - 9<br>10 - 14<br>15 - 19<br>20 - 24<br>25 - 34<br>35 - 44<br>45 - 54<br>55 - 64<br>65 - 74<br>75 - 84<br>85+<br><b>Race and Ethnicity</b><br>White Alone                                                                                                                                | 284<br>308<br>384<br>369<br>244<br>571<br>771<br>636<br>298<br>128<br>74<br>30<br>74<br>30<br><b>Cen</b><br>Number<br>1,133                                            | Percent<br>6.9%<br>7.5%<br>9.4%<br>9.0%<br>6.0%<br>13.9%<br>18.8%<br>15.5%<br>7.3%<br>3.1%<br>1.8%<br>0.7%<br>Percent<br>27.6%                                                              | Number<br>264<br>290<br>349<br>302<br>277<br>617<br>623<br>672<br>568<br>256<br>105<br>47<br>47<br><b>Cen</b><br>Number<br>709                                                      | Percent<br>6.0%<br>6.6%<br>8.0%<br>6.9%<br>6.3%<br>14.1%<br>14.3%<br>15.4%<br>13.0%<br>5.9%<br>2.4%<br>1.1%<br>sus 2020<br>Percent<br>16.2%                                          | 267<br>282<br>296<br>312<br>273<br>633<br>648<br>619<br>603<br>312<br>124<br>49<br>Number<br>632                                          | Percent<br>6.0%<br>6.4%<br>6.7%<br>7.1%<br>6.2%<br>14.3%<br>14.7%<br>14.7%<br>14.0%<br>13.6%<br>7.1%<br>2.8%<br>1.1%<br>2024<br>Percent<br>14.3%                                                                                                                                                                                                                                                                                                                                                                                                                                                                                                                                                                                                                                                                                                                                                                                                                                                                                                                                                                                                                                                                                                                                                                                                                                                                                                                                                                                                                                                                                                                                                                                                                                                                                                                                                                                                                                                                                                                                                                                                                                                                                                                                                                                                                                                                                                                                                                                                                                                                                                                                                                                                                                                                                     | 253<br>267<br>279<br>265<br>276<br>622<br>667<br>573<br>587<br>430<br>161<br>53<br>                                                                                     | Percent<br>5.7%<br>6.0%<br>6.3%<br>6.2%<br>14.0%<br>15.0%<br>12.9%<br>13.2%<br>9.7%<br>3.6%<br>1.2%<br><b>2029</b><br>Percent<br>13.4%                                                  |
| 0 - 4<br>5 - 9<br>10 - 14<br>15 - 19<br>20 - 24<br>25 - 34<br>35 - 44<br>45 - 54<br>55 - 64<br>65 - 74<br>75 - 84<br>85+<br><b>Race and Ethnicity</b><br>White Alone<br>Black Alone                                                                                                                 | 284<br>308<br>384<br>369<br>244<br>571<br>771<br>636<br>298<br>128<br>74<br>30<br><b>Cer</b><br>Number<br>1,133<br>2,457                                               | Percent<br>6.9%<br>7.5%<br>9.4%<br>9.0%<br>6.0%<br>13.9%<br>18.8%<br>15.5%<br>7.3%<br>3.1%<br>1.8%<br>0.7%<br>Percent<br>27.6%<br>60.0%                                                     | Number<br>264<br>290<br>349<br>302<br>277<br>617<br>623<br>672<br>568<br>256<br>105<br>47<br>256<br>105<br>47<br><b>Cen</b><br>Number<br>709<br>2,885                               | Percent<br>6.0%<br>6.6%<br>8.0%<br>6.9%<br>6.3%<br>14.1%<br>14.3%<br>15.4%<br>13.0%<br>5.9%<br>2.4%<br>1.1%<br>sus 2020<br>Percent<br>16.2%<br>66.0%                                 | 267<br>282<br>296<br>312<br>273<br>633<br>648<br>619<br>603<br>312<br>124<br>49<br>Number<br>632<br>2,970                                 | Percent<br>6.0%<br>6.4%<br>6.7%<br>7.1%<br>6.2%<br>14.3%<br>14.7%<br>14.7%<br>14.0%<br>13.6%<br>7.1%<br>2.8%<br>1.1%<br>2.8%<br>1.1%<br>2.8%<br>1.1%<br>2.8%<br>1.1%<br>2.8%<br>1.1%<br>2.8%<br>1.1%<br>2.8%<br>1.1%<br>2.8%<br>1.1%<br>2.8%<br>1.1%<br>2.8%<br>1.1%<br>2.8%<br>1.1%<br>2.8%<br>1.1%<br>2.8%<br>1.1%<br>2.8%<br>1.1%<br>2.8%<br>1.1%<br>2.8%<br>1.1%<br>2.8%<br>1.1%<br>2.8%<br>1.1%<br>2.8%<br>1.1%<br>2.8%<br>1.1%<br>2.8%<br>1.1%<br>2.8%<br>1.1%<br>2.8%<br>1.1%<br>2.8%<br>1.1%<br>2.8%<br>1.1%<br>2.8%<br>1.1%<br>2.8%<br>1.1%<br>2.8%<br>1.1%<br>2.8%<br>1.1%<br>2.8%<br>1.1%<br>2.8%<br>1.1%<br>2.8%<br>1.1%<br>2.8%<br>1.1%<br>2.8%<br>1.1%<br>2.8%<br>1.1%<br>2.8%<br>1.1%<br>2.8%<br>2.8%<br>1.1%<br>2.8%<br>2.8%<br>2.8%<br>2.8%<br>2.8%<br>2.8%<br>2.8%<br>2.8%<br>2.8%<br>2.8%<br>2.8%<br>2.8%<br>2.8%<br>2.8%<br>2.8%<br>2.8%<br>2.8%<br>2.8%<br>2.8%<br>2.8%<br>2.8%<br>2.8%<br>2.8%<br>2.8%<br>2.8%<br>2.8%<br>2.8%<br>2.8%<br>2.8%<br>2.8%<br>2.8%<br>2.8%<br>2.8%<br>2.8%<br>2.8%<br>2.8%<br>2.8%<br>2.8%<br>2.8%<br>2.8%<br>2.8%<br>2.8%<br>2.8%<br>2.8%<br>2.8%<br>2.8%<br>2.8%<br>2.8%<br>2.8%<br>2.8%<br>2.8%<br>2.8%<br>2.8%<br>2.8%<br>2.8%<br>2.8%<br>2.8%<br>2.8%<br>2.8%<br>2.8%<br>2.8%<br>2.8%<br>2.8%<br>2.8%<br>2.8%<br>2.8%<br>2.8%<br>2.8%<br>2.8%<br>2.8%<br>2.8%<br>2.8%<br>2.8%<br>2.8%<br>2.8%<br>2.8%<br>2.8%<br>2.8%<br>2.8%<br>2.8%<br>2.8%<br>2.8%<br>2.8%<br>2.8%<br>2.8%<br>2.8%<br>2.8%<br>2.8%<br>2.8%<br>2.8%<br>2.8%<br>2.8%<br>2.8%<br>2.8%<br>2.8%<br>2.8%<br>2.8%<br>2.8%<br>2.8%<br>2.8%<br>2.8%<br>2.8%<br>2.8%<br>2.8%<br>2.8%<br>2.8%<br>2.8%<br>2.8%<br>2.8%<br>2.8%<br>2.8%<br>2.8%<br>2.8%<br>2.8%<br>2.8%<br>2.8%<br>2.8%<br>2.8%<br>2.8%<br>2.8%<br>2.8%<br>2.8%<br>2.8%<br>2.8%<br>2.8%<br>2.8%<br>2.8%<br>2.8%<br>2.8%<br>2.8%<br>2.8%<br>2.8%<br>2.8%<br>2.8%<br>2.8%<br>2.8%<br>2.8%<br>2.8%<br>2.8%<br>2.8%<br>2.8%<br>2.8%<br>2.8%<br>2.8%<br>2.8%<br>2.8%<br>2.8%<br>2.8%<br>2.8%<br>2.8%<br>2.8%<br>2.8%<br>2.8%<br>2.8%<br>2.8%<br>2.8%<br>2.8%<br>2.8%<br>2.8%<br>2.8%<br>2.8%<br>2.8%<br>2.8%<br>2.8%<br>2.8%<br>2.8%<br>2.8%<br>2.8%<br>2.8%<br>2.8%<br>2.8%<br>2.8%<br>2.8%<br>2.8%<br>2.8%<br>2.8%<br>2.8%<br>2.8%<br>2.8%<br>2.8%<br>2.8%<br>2.8%<br>2.8%<br>2.8%<br>2.8%<br>2.8%<br>2.8%<br>2.8%<br>2.8%<br>2.8%<br>2.8%<br>2.8%<br>2.8%<br>2.8%<br>2.8%<br>2.8%<br>2.8%<br>2.8%<br>2.8%<br>2.8%<br>2.8%<br>2.8%<br>2.8%<br>2.8%<br>2.8%<br>2.8%<br>2.8%<br>2.8%<br>2.8%<br>2.8%<br>2.8%<br>2.8%<br>2.8%<br>2.8%<br>2.8%<br>2.8%<br>2.8%<br>2.8%<br>2.8%<br>2.8%<br>2.8%<br>2.8%<br>2.8%<br>2.8%<br>2.8%<br>2.8%<br>2.8%<br>2.8%<br>2.8%<br>2.8%<br>2.8%<br>2.8%<br>2.8%<br>2.8%<br>2.8%<br>2.8%<br>2.8%<br>2.8%<br>2.8%<br>2.8%<br>2.8%<br>2.8%<br>2.8%<br>2.8%<br>2.8%<br>2.8%<br>2.8%<br>2.8%<br>2.8%<br>2.8%<br>2.8%<br>2.8%<br>2.8% | 253<br>267<br>279<br>265<br>276<br>622<br>667<br>573<br>587<br>430<br>161<br>53<br>                                                                                     | Percent<br>5.7%<br>6.0%<br>6.3%<br>6.2%<br>14.0%<br>15.0%<br>12.9%<br>13.2%<br>9.7%<br>3.6%<br>1.2%<br><b>2029</b><br>Percent<br>13.4%<br>67.2%                                         |
| 0 - 4<br>5 - 9<br>10 - 14<br>15 - 19<br>20 - 24<br>25 - 34<br>35 - 44<br>45 - 54<br>55 - 64<br>65 - 74<br>75 - 84<br>85+<br><b>Race and Ethnicity</b><br>White Alone<br>Black Alone<br>American Indian Alone                                                                                        | 284<br>308<br>384<br>369<br>244<br>571<br>771<br>636<br>298<br>128<br>74<br>30<br><b>Cer</b><br>Number<br>1,133<br>2,457<br>13                                         | Percent<br>6.9%<br>7.5%<br>9.4%<br>9.0%<br>6.0%<br>13.9%<br>18.8%<br>15.5%<br>7.3%<br>3.1%<br>1.8%<br>0.7%<br><b>bsus 2010</b><br>Percent<br>27.6%<br>60.0%<br>0.3%                         | Number<br>264<br>290<br>349<br>302<br>277<br>617<br>623<br>672<br>568<br>256<br>105<br>47<br>47<br><b>Cen</b><br>Number<br>709<br>2,885<br>20                                       | Percent<br>6.0%<br>6.6%<br>8.0%<br>6.9%<br>6.3%<br>14.1%<br>14.3%<br>15.4%<br>13.0%<br>5.9%<br>2.4%<br>1.1%<br>sus 2020<br>Percent<br>16.2%<br>66.0%<br>0.5%                         | 267<br>282<br>296<br>312<br>273<br>633<br>648<br>619<br>603<br>312<br>124<br>49<br>Number<br>632<br>2,970<br>20                           | Percent<br>6.0%<br>6.4%<br>7.1%<br>6.2%<br>14.3%<br>14.7%<br>14.0%<br>13.6%<br>7.1%<br>2.8%<br>1.1%<br>2.8%<br>1.1%<br>2.8%<br>1.1%<br>2.8%<br>1.1%<br>2.8%<br>1.1%<br>6.2%<br>1.1%<br>2.8%<br>1.1%<br>2.8%<br>1.1%<br>2.8%<br>1.1%<br>2.8%<br>1.1%<br>2.8%<br>1.1%<br>2.5%                                                                                                                                                                                                                                                                                                                                                                                                                                                                                                                                                                                                                                                                                                                                                                                                                                                                                                                                                                                                                                                                                                                                                                                                                                                                                                                                                                                                                                                                                                                                                                                                                                                                                                                                                                                                                                                                                                                                                                                                                                                                                                                                                                                                                                                                                                                                                                                                                                                                                                                                                          | 253<br>267<br>279<br>265<br>276<br>622<br>667<br>573<br>587<br>430<br>161<br>53<br>                                                                                     | Percent<br>5.7%<br>6.0%<br>6.3%<br>6.2%<br>14.0%<br>15.0%<br>12.9%<br>13.2%<br>9.7%<br>3.6%<br>1.2%<br><b>2029</b><br>Percent<br>13.4%<br>67.2%<br>0.5%                                 |
| 0 - 4<br>5 - 9<br>10 - 14<br>15 - 19<br>20 - 24<br>25 - 34<br>35 - 44<br>45 - 54<br>55 - 64<br>65 - 74<br>75 - 84<br>85+<br><b>Race and Ethnicity</b><br>White Alone<br>Black Alone<br>American Indian Alone<br>Asian Alone                                                                         | 284<br>308<br>384<br>369<br>244<br>571<br>771<br>636<br>298<br>128<br>74<br>30<br><b>Cer</b><br>Number<br>1,133<br>2,457<br>13<br>2,457                                | Percent<br>6.9%<br>7.5%<br>9.4%<br>9.0%<br>6.0%<br>13.9%<br>18.8%<br>15.5%<br>7.3%<br>3.1%<br>1.8%<br>0.7%<br><b>hsus 2010</b><br>Percent<br>27.6%<br>60.0%<br>0.3%<br>5.2%                 | Number<br>264<br>290<br>349<br>302<br>277<br>617<br>623<br>672<br>568<br>256<br>105<br>47<br>256<br>105<br>47<br><b>Cen</b><br>709<br>2,885<br>20<br>20<br>233                      | Percent<br>6.0%<br>6.6%<br>8.0%<br>6.9%<br>6.3%<br>14.1%<br>14.3%<br>15.4%<br>13.0%<br>5.9%<br>2.4%<br>1.1%<br>sus 2020<br>Percent<br>16.2%<br>66.0%<br>0.5%<br>5.3%                 | 267<br>282<br>296<br>312<br>273<br>633<br>648<br>619<br>603<br>312<br>124<br>49<br>Number<br>632<br>2,970<br>20<br>244                    | Percent<br>6.0%<br>6.4%<br>7.1%<br>6.2%<br>14.3%<br>14.7%<br>14.0%<br>13.6%<br>7.1%<br>2.8%<br>1.1%<br>2.8%<br>1.1%<br>2024<br>Percent<br>14.3%<br>67.3%<br>0.5%<br>0.1%<br>6.1%                                                                                                                                                                                                                                                                                                                                                                                                                                                                                                                                                                                                                                                                                                                                                                                                                                                                                                                                                                                                                                                                                                                                                                                                                                                                                                                                                                                                                                                                                                                                                                                                                                                                                                                                                                                                                                                                                                                                                                                                                                                                                                                                                                                                                                                                                                                                                                                                                                                                                                                                                                                                                                                     | 253<br>267<br>279<br>265<br>276<br>622<br>667<br>573<br>587<br>430<br>161<br>53<br>Number<br>596<br>2,978<br>20<br>257                                                  | Percent<br>5.7%<br>6.0%<br>6.3%<br>6.2%<br>14.0%<br>15.0%<br>12.9%<br>13.2%<br>9.7%<br>3.6%<br>1.2%<br>2029<br>Percent<br>13.4%<br>67.2%<br>0.5%                                        |
| 0 - 4<br>5 - 9<br>10 - 14<br>15 - 19<br>20 - 24<br>25 - 34<br>35 - 44<br>45 - 54<br>55 - 64<br>65 - 74<br>75 - 84<br>85+<br><b>Race and Ethnicity</b><br>White Alone<br>Black Alone<br>American Indian Alone<br>Asian Alone<br>Pacific Islander Alone                                               | 284<br>308<br>384<br>369<br>244<br>571<br>771<br>636<br>298<br>128<br>74<br>30<br><b>Cer</b><br>1,133<br>2,457<br>13<br>2,457<br>13<br>2,15<br>5                       | Percent<br>6.9%<br>7.5%<br>9.4%<br>9.0%<br>6.0%<br>13.9%<br>18.8%<br>15.5%<br>7.3%<br>3.1%<br>1.8%<br>0.7%<br>Percent<br>27.6%<br>60.0%<br>0.3%<br>5.2%<br>0.1%                             | Number<br>264<br>290<br>349<br>302<br>277<br>617<br>623<br>672<br>568<br>256<br>105<br>47<br>256<br>105<br>47<br><b>Cen</b><br>709<br>2,885<br>20<br>2,885<br>20<br>233<br>6        | Percent<br>6.0%<br>6.6%<br>8.0%<br>6.9%<br>6.3%<br>14.1%<br>14.3%<br>15.4%<br>13.0%<br>5.9%<br>2.4%<br>1.1%<br>sus 2020<br>Percent<br>16.2%<br>66.0%<br>0.5%<br>5.3%<br>0.1%         | 267<br>282<br>296<br>312<br>273<br>633<br>648<br>619<br>603<br>312<br>124<br>49<br>Number<br>632<br>2,970<br>20<br>244<br>5               | Percent<br>6.0%<br>6.4%<br>7.1%<br>6.2%<br>14.3%<br>14.7%<br>14.7%<br>14.0%<br>13.6%<br>7.1%<br>2.8%<br>1.1%<br>2024<br>Percent<br>14.3%<br>67.3%<br>0.5%<br>0.1%<br>6.1%                                                                                                                                                                                                                                                                                                                                                                                                                                                                                                                                                                                                                                                                                                                                                                                                                                                                                                                                                                                                                                                                                                                                                                                                                                                                                                                                                                                                                                                                                                                                                                                                                                                                                                                                                                                                                                                                                                                                                                                                                                                                                                                                                                                                                                                                                                                                                                                                                                                                                                                                                                                                                                                            | 253<br>267<br>279<br>265<br>276<br>622<br>667<br>573<br>587<br>430<br>161<br>53<br>8<br>8<br>430<br>161<br>53<br>587<br>2,978<br>2,978<br>20<br>2,978<br>20<br>257<br>5 | Percent<br>5.7%<br>6.0%<br>6.3%<br>6.2%<br>14.0%<br>15.0%<br>12.9%<br>13.2%<br>9.7%<br>3.6%<br>1.2%<br>2029<br>Percent<br>13.4%<br>67.2%<br>0.5%<br>5.8%<br>0.1%                        |
| 0 - 4<br>5 - 9<br>10 - 14<br>15 - 19<br>20 - 24<br>25 - 34<br>35 - 44<br>45 - 54<br>55 - 64<br>65 - 74<br>75 - 84<br>85+<br><b>Race and Ethnicity</b><br>White Alone<br>Black Alone<br>American Indian Alone<br>Asian Alone<br>Pacific Islander Alone<br>Some Other Race Alone<br>Two or More Races | 284<br>308<br>384<br>369<br>244<br>571<br>771<br>636<br>298<br>128<br>74<br>30<br><b>Cer</b><br>1,133<br>2,457<br>13<br>2,457<br>13<br>215<br>5<br>88<br>88<br>187     | Percent<br>6.9%<br>7.5%<br>9.4%<br>9.0%<br>6.0%<br>13.9%<br>18.8%<br>15.5%<br>7.3%<br>3.1%<br>1.8%<br>0.7%<br><b>Descent</b><br>27.6%<br>60.0%<br>0.3%<br>5.2%<br>0.1%<br>2.1%<br>4.6%      | Number<br>264<br>290<br>349<br>302<br>277<br>617<br>623<br>672<br>568<br>256<br>105<br>47<br><b>Cen</b><br>Number<br>709<br>2,885<br>20<br>233<br>6<br>241<br>274                   | Percent<br>6.0%<br>6.6%<br>8.0%<br>6.3%<br>14.1%<br>14.3%<br>15.4%<br>13.0%<br>5.9%<br>2.4%<br>1.1%<br>sus 2020<br>Percent<br>16.2%<br>66.0%<br>0.5%<br>5.3%<br>0.1%<br>5.5%<br>6.3% | 267<br>282<br>296<br>312<br>273<br>633<br>648<br>619<br>603<br>312<br>124<br>49<br>Number<br>632<br>2,970<br>20<br>244<br>5<br>269<br>276 | Percent<br>6.0%<br>6.4%<br>6.7%<br>7.1%<br>6.2%<br>14.3%<br>14.7%<br>14.0%<br>13.6%<br>7.1%<br>2.8%<br>1.1%<br>2.8%<br>1.1%<br>2024<br>Percent<br>14.3%<br>67.3%<br>0.5%<br>5.5%<br>0.1%<br>6.1%<br>6.2%                                                                                                                                                                                                                                                                                                                                                                                                                                                                                                                                                                                                                                                                                                                                                                                                                                                                                                                                                                                                                                                                                                                                                                                                                                                                                                                                                                                                                                                                                                                                                                                                                                                                                                                                                                                                                                                                                                                                                                                                                                                                                                                                                                                                                                                                                                                                                                                                                                                                                                                                                                                                                             | 253<br>267<br>279<br>265<br>276<br>622<br>667<br>573<br>587<br>430<br>161<br>53<br>                                                                                     | Percent<br>5.7%<br>6.0%<br>6.3%<br>6.2%<br>14.0%<br>15.0%<br>12.9%<br>13.2%<br>9.7%<br>3.6%<br>1.2%<br><b>2029</b><br>Percent<br>13.4%<br>67.2%<br>0.5%<br>5.8%<br>0.1%<br>6.6%<br>6.5% |
| 0 - 4<br>5 - 9<br>10 - 14<br>15 - 19<br>20 - 24<br>25 - 34<br>35 - 44<br>45 - 54<br>55 - 64<br>65 - 74<br>75 - 84<br>85+<br><b>Race and Ethnicity</b><br>White Alone<br>Black Alone<br>Black Alone<br>American Indian Alone<br>Asian Alone<br>Pacific Islander Alone<br>Some Other Race Alone       | 284<br>308<br>384<br>369<br>244<br>571<br>771<br>636<br>298<br>128<br>74<br>30<br><b>Cen</b><br>1,133<br>2,457<br>13<br>2,457<br>13<br>2,457<br>13<br>2,457<br>5<br>88 | Percent<br>6.9%<br>7.5%<br>9.4%<br>9.0%<br>6.0%<br>13.9%<br>18.8%<br>15.5%<br>7.3%<br>3.1%<br>1.8%<br>0.7%<br><b>hsus 2010</b><br>Percent<br>27.6%<br>60.0%<br>0.3%<br>5.2%<br>0.1%<br>2.1% | Number<br>264<br>290<br>349<br>302<br>277<br>617<br>623<br>672<br>568<br>256<br>105<br>47<br>256<br>105<br>47<br><b>Cen</b><br>709<br>2,885<br>20<br>2,885<br>20<br>233<br>6<br>241 | Percent<br>6.0%<br>6.6%<br>8.0%<br>6.3%<br>14.1%<br>14.3%<br>15.4%<br>13.0%<br>5.9%<br>2.4%<br>1.1%<br><b>sus 2020</b><br>Percent<br>16.2%<br>66.0%<br>0.5%<br>5.3%<br>0.1%<br>5.5%  | 267<br>282<br>296<br>312<br>273<br>633<br>648<br>619<br>603<br>312<br>124<br>49<br>Number<br>632<br>2,970<br>20<br>244<br>5<br>269        | Percent<br>6.0%<br>6.4%<br>6.7%<br>7.1%<br>6.2%<br>14.3%<br>14.7%<br>14.0%<br>13.6%<br>7.1%<br>2.8%<br>1.1%<br>2.8%<br>1.1%<br>2024<br>Percent<br>14.3%<br>67.3%<br>0.5%<br>5.5%<br>0.1%<br>6.1%<br>6.2%                                                                                                                                                                                                                                                                                                                                                                                                                                                                                                                                                                                                                                                                                                                                                                                                                                                                                                                                                                                                                                                                                                                                                                                                                                                                                                                                                                                                                                                                                                                                                                                                                                                                                                                                                                                                                                                                                                                                                                                                                                                                                                                                                                                                                                                                                                                                                                                                                                                                                                                                                                                                                             | 253<br>267<br>279<br>265<br>276<br>622<br>667<br>573<br>587<br>430<br>161<br>53<br>587<br>430<br>161<br>53<br>53<br>297<br>8<br>20<br>257<br>5<br>5<br>291              | Percent<br>5.7%<br>6.0%<br>6.3%<br>6.2%<br>14.0%<br>15.0%<br>12.9%<br>13.2%<br>9.7%<br>3.6%<br>1.2%<br>2029<br>Percent<br>13.4%<br>67.2%<br>0.5%<br>5.8%<br>0.1%<br>6.6%                |