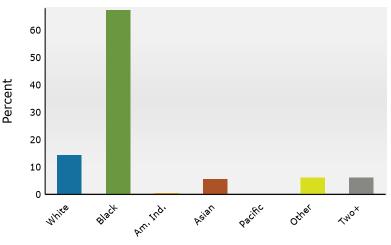

Charles County Plaza

3200 Plaza Way, Waldorf, Maryland, 20603 Ring: 1 mile radius Prepared by Esri

Latitude: 38.62511 Longitude: -76.91464

| Summary                                                                                                                                                                                                                                                                                             |                                                                                                                                                                        | Census 2                                                                                                                                                                                    | 2010                                                                                                                                                                                | Census 202                                                                                                                                                                           | 20                                                                                                                                        | 2024                                                                                                                                                                                                                                                                                                                                                                                                                                                                                                                                                                                                                                                                                                                                                                                                                                                                                                                                                                                                                                                                                                                                                                                                                                                                                                                                                                                                                                                                                                                                                                                                                                                                                                                                                                                                                                                                                                                                                                                                                                                                                                                                                                                                                                                                                                                                                                                                                                                                                                                                                                                                                                                                                                                                                                                                                                 | 4                                                                                                                                                                       | 2029                                                                                                                                                                                    |
|-----------------------------------------------------------------------------------------------------------------------------------------------------------------------------------------------------------------------------------------------------------------------------------------------------|------------------------------------------------------------------------------------------------------------------------------------------------------------------------|---------------------------------------------------------------------------------------------------------------------------------------------------------------------------------------------|-------------------------------------------------------------------------------------------------------------------------------------------------------------------------------------|--------------------------------------------------------------------------------------------------------------------------------------------------------------------------------------|-------------------------------------------------------------------------------------------------------------------------------------------|--------------------------------------------------------------------------------------------------------------------------------------------------------------------------------------------------------------------------------------------------------------------------------------------------------------------------------------------------------------------------------------------------------------------------------------------------------------------------------------------------------------------------------------------------------------------------------------------------------------------------------------------------------------------------------------------------------------------------------------------------------------------------------------------------------------------------------------------------------------------------------------------------------------------------------------------------------------------------------------------------------------------------------------------------------------------------------------------------------------------------------------------------------------------------------------------------------------------------------------------------------------------------------------------------------------------------------------------------------------------------------------------------------------------------------------------------------------------------------------------------------------------------------------------------------------------------------------------------------------------------------------------------------------------------------------------------------------------------------------------------------------------------------------------------------------------------------------------------------------------------------------------------------------------------------------------------------------------------------------------------------------------------------------------------------------------------------------------------------------------------------------------------------------------------------------------------------------------------------------------------------------------------------------------------------------------------------------------------------------------------------------------------------------------------------------------------------------------------------------------------------------------------------------------------------------------------------------------------------------------------------------------------------------------------------------------------------------------------------------------------------------------------------------------------------------------------------------|-------------------------------------------------------------------------------------------------------------------------------------------------------------------------|-----------------------------------------------------------------------------------------------------------------------------------------------------------------------------------------|
| Population                                                                                                                                                                                                                                                                                          |                                                                                                                                                                        | 4                                                                                                                                                                                           | ,098                                                                                                                                                                                | 4,36                                                                                                                                                                                 | 68                                                                                                                                        | 4,41                                                                                                                                                                                                                                                                                                                                                                                                                                                                                                                                                                                                                                                                                                                                                                                                                                                                                                                                                                                                                                                                                                                                                                                                                                                                                                                                                                                                                                                                                                                                                                                                                                                                                                                                                                                                                                                                                                                                                                                                                                                                                                                                                                                                                                                                                                                                                                                                                                                                                                                                                                                                                                                                                                                                                                                                                                 | 7                                                                                                                                                                       | 4,433                                                                                                                                                                                   |
| Households                                                                                                                                                                                                                                                                                          |                                                                                                                                                                        | 1                                                                                                                                                                                           | ,452                                                                                                                                                                                | 1,57                                                                                                                                                                                 | 78                                                                                                                                        | 1,62                                                                                                                                                                                                                                                                                                                                                                                                                                                                                                                                                                                                                                                                                                                                                                                                                                                                                                                                                                                                                                                                                                                                                                                                                                                                                                                                                                                                                                                                                                                                                                                                                                                                                                                                                                                                                                                                                                                                                                                                                                                                                                                                                                                                                                                                                                                                                                                                                                                                                                                                                                                                                                                                                                                                                                                                                                 | 0                                                                                                                                                                       | 1,640                                                                                                                                                                                   |
| Families                                                                                                                                                                                                                                                                                            |                                                                                                                                                                        |                                                                                                                                                                                             | ,038                                                                                                                                                                                | 1,13                                                                                                                                                                                 |                                                                                                                                           | 1,11                                                                                                                                                                                                                                                                                                                                                                                                                                                                                                                                                                                                                                                                                                                                                                                                                                                                                                                                                                                                                                                                                                                                                                                                                                                                                                                                                                                                                                                                                                                                                                                                                                                                                                                                                                                                                                                                                                                                                                                                                                                                                                                                                                                                                                                                                                                                                                                                                                                                                                                                                                                                                                                                                                                                                                                                                                 |                                                                                                                                                                         | 1,133                                                                                                                                                                                   |
| Average Household Size                                                                                                                                                                                                                                                                              |                                                                                                                                                                        |                                                                                                                                                                                             | 2.82                                                                                                                                                                                | 2.7                                                                                                                                                                                  |                                                                                                                                           | 2.7                                                                                                                                                                                                                                                                                                                                                                                                                                                                                                                                                                                                                                                                                                                                                                                                                                                                                                                                                                                                                                                                                                                                                                                                                                                                                                                                                                                                                                                                                                                                                                                                                                                                                                                                                                                                                                                                                                                                                                                                                                                                                                                                                                                                                                                                                                                                                                                                                                                                                                                                                                                                                                                                                                                                                                                                                                  |                                                                                                                                                                         | 2.68                                                                                                                                                                                    |
| Owner Occupied Housing Unit                                                                                                                                                                                                                                                                         |                                                                                                                                                                        | 1                                                                                                                                                                                           | ,097                                                                                                                                                                                | 1,10                                                                                                                                                                                 |                                                                                                                                           | 1,18                                                                                                                                                                                                                                                                                                                                                                                                                                                                                                                                                                                                                                                                                                                                                                                                                                                                                                                                                                                                                                                                                                                                                                                                                                                                                                                                                                                                                                                                                                                                                                                                                                                                                                                                                                                                                                                                                                                                                                                                                                                                                                                                                                                                                                                                                                                                                                                                                                                                                                                                                                                                                                                                                                                                                                                                                                 |                                                                                                                                                                         | 1,222                                                                                                                                                                                   |
| Renter Occupied Housing Unit                                                                                                                                                                                                                                                                        | ts                                                                                                                                                                     |                                                                                                                                                                                             | 354                                                                                                                                                                                 |                                                                                                                                                                                      | 69                                                                                                                                        | 43                                                                                                                                                                                                                                                                                                                                                                                                                                                                                                                                                                                                                                                                                                                                                                                                                                                                                                                                                                                                                                                                                                                                                                                                                                                                                                                                                                                                                                                                                                                                                                                                                                                                                                                                                                                                                                                                                                                                                                                                                                                                                                                                                                                                                                                                                                                                                                                                                                                                                                                                                                                                                                                                                                                                                                                                                                   |                                                                                                                                                                         | 417                                                                                                                                                                                     |
| Median Age                                                                                                                                                                                                                                                                                          |                                                                                                                                                                        |                                                                                                                                                                                             | 33.2                                                                                                                                                                                | 36                                                                                                                                                                                   | .3                                                                                                                                        | 37.                                                                                                                                                                                                                                                                                                                                                                                                                                                                                                                                                                                                                                                                                                                                                                                                                                                                                                                                                                                                                                                                                                                                                                                                                                                                                                                                                                                                                                                                                                                                                                                                                                                                                                                                                                                                                                                                                                                                                                                                                                                                                                                                                                                                                                                                                                                                                                                                                                                                                                                                                                                                                                                                                                                                                                                                                                  | 3                                                                                                                                                                       | 38.6                                                                                                                                                                                    |
| Trends: 2024-2029 Annual R                                                                                                                                                                                                                                                                          | ate                                                                                                                                                                    |                                                                                                                                                                                             | Area                                                                                                                                                                                |                                                                                                                                                                                      |                                                                                                                                           | State                                                                                                                                                                                                                                                                                                                                                                                                                                                                                                                                                                                                                                                                                                                                                                                                                                                                                                                                                                                                                                                                                                                                                                                                                                                                                                                                                                                                                                                                                                                                                                                                                                                                                                                                                                                                                                                                                                                                                                                                                                                                                                                                                                                                                                                                                                                                                                                                                                                                                                                                                                                                                                                                                                                                                                                                                                |                                                                                                                                                                         | National                                                                                                                                                                                |
| Population                                                                                                                                                                                                                                                                                          |                                                                                                                                                                        |                                                                                                                                                                                             | 0.07%                                                                                                                                                                               |                                                                                                                                                                                      |                                                                                                                                           | 0.21%                                                                                                                                                                                                                                                                                                                                                                                                                                                                                                                                                                                                                                                                                                                                                                                                                                                                                                                                                                                                                                                                                                                                                                                                                                                                                                                                                                                                                                                                                                                                                                                                                                                                                                                                                                                                                                                                                                                                                                                                                                                                                                                                                                                                                                                                                                                                                                                                                                                                                                                                                                                                                                                                                                                                                                                                                                |                                                                                                                                                                         | 0.38%                                                                                                                                                                                   |
| Households                                                                                                                                                                                                                                                                                          |                                                                                                                                                                        |                                                                                                                                                                                             | 0.25%                                                                                                                                                                               |                                                                                                                                                                                      |                                                                                                                                           | 0.45%                                                                                                                                                                                                                                                                                                                                                                                                                                                                                                                                                                                                                                                                                                                                                                                                                                                                                                                                                                                                                                                                                                                                                                                                                                                                                                                                                                                                                                                                                                                                                                                                                                                                                                                                                                                                                                                                                                                                                                                                                                                                                                                                                                                                                                                                                                                                                                                                                                                                                                                                                                                                                                                                                                                                                                                                                                |                                                                                                                                                                         | 0.64%                                                                                                                                                                                   |
| Families                                                                                                                                                                                                                                                                                            |                                                                                                                                                                        |                                                                                                                                                                                             | 0.28%                                                                                                                                                                               |                                                                                                                                                                                      |                                                                                                                                           | 0.35%                                                                                                                                                                                                                                                                                                                                                                                                                                                                                                                                                                                                                                                                                                                                                                                                                                                                                                                                                                                                                                                                                                                                                                                                                                                                                                                                                                                                                                                                                                                                                                                                                                                                                                                                                                                                                                                                                                                                                                                                                                                                                                                                                                                                                                                                                                                                                                                                                                                                                                                                                                                                                                                                                                                                                                                                                                |                                                                                                                                                                         | 0.56%                                                                                                                                                                                   |
| Owner HHs                                                                                                                                                                                                                                                                                           |                                                                                                                                                                        |                                                                                                                                                                                             | 0.67%                                                                                                                                                                               |                                                                                                                                                                                      |                                                                                                                                           | 0.94%                                                                                                                                                                                                                                                                                                                                                                                                                                                                                                                                                                                                                                                                                                                                                                                                                                                                                                                                                                                                                                                                                                                                                                                                                                                                                                                                                                                                                                                                                                                                                                                                                                                                                                                                                                                                                                                                                                                                                                                                                                                                                                                                                                                                                                                                                                                                                                                                                                                                                                                                                                                                                                                                                                                                                                                                                                |                                                                                                                                                                         | 0.97%                                                                                                                                                                                   |
| Median Household Income                                                                                                                                                                                                                                                                             |                                                                                                                                                                        |                                                                                                                                                                                             | 2.11%                                                                                                                                                                               |                                                                                                                                                                                      |                                                                                                                                           | 1.95%                                                                                                                                                                                                                                                                                                                                                                                                                                                                                                                                                                                                                                                                                                                                                                                                                                                                                                                                                                                                                                                                                                                                                                                                                                                                                                                                                                                                                                                                                                                                                                                                                                                                                                                                                                                                                                                                                                                                                                                                                                                                                                                                                                                                                                                                                                                                                                                                                                                                                                                                                                                                                                                                                                                                                                                                                                |                                                                                                                                                                         | 2.95%                                                                                                                                                                                   |
|                                                                                                                                                                                                                                                                                                     |                                                                                                                                                                        |                                                                                                                                                                                             |                                                                                                                                                                                     |                                                                                                                                                                                      |                                                                                                                                           | 2024                                                                                                                                                                                                                                                                                                                                                                                                                                                                                                                                                                                                                                                                                                                                                                                                                                                                                                                                                                                                                                                                                                                                                                                                                                                                                                                                                                                                                                                                                                                                                                                                                                                                                                                                                                                                                                                                                                                                                                                                                                                                                                                                                                                                                                                                                                                                                                                                                                                                                                                                                                                                                                                                                                                                                                                                                                 | NL seles                                                                                                                                                                | 2029                                                                                                                                                                                    |
| Households by Income                                                                                                                                                                                                                                                                                |                                                                                                                                                                        |                                                                                                                                                                                             |                                                                                                                                                                                     | Nu                                                                                                                                                                                   |                                                                                                                                           | Percent                                                                                                                                                                                                                                                                                                                                                                                                                                                                                                                                                                                                                                                                                                                                                                                                                                                                                                                                                                                                                                                                                                                                                                                                                                                                                                                                                                                                                                                                                                                                                                                                                                                                                                                                                                                                                                                                                                                                                                                                                                                                                                                                                                                                                                                                                                                                                                                                                                                                                                                                                                                                                                                                                                                                                                                                                              | Number                                                                                                                                                                  | Percent                                                                                                                                                                                 |
| <\$15,000                                                                                                                                                                                                                                                                                           |                                                                                                                                                                        |                                                                                                                                                                                             |                                                                                                                                                                                     |                                                                                                                                                                                      | 54                                                                                                                                        | 3.3%                                                                                                                                                                                                                                                                                                                                                                                                                                                                                                                                                                                                                                                                                                                                                                                                                                                                                                                                                                                                                                                                                                                                                                                                                                                                                                                                                                                                                                                                                                                                                                                                                                                                                                                                                                                                                                                                                                                                                                                                                                                                                                                                                                                                                                                                                                                                                                                                                                                                                                                                                                                                                                                                                                                                                                                                                                 | 48                                                                                                                                                                      | 2.9%                                                                                                                                                                                    |
| \$15,000 - \$24,999                                                                                                                                                                                                                                                                                 |                                                                                                                                                                        |                                                                                                                                                                                             |                                                                                                                                                                                     |                                                                                                                                                                                      | 69                                                                                                                                        | 4.3%                                                                                                                                                                                                                                                                                                                                                                                                                                                                                                                                                                                                                                                                                                                                                                                                                                                                                                                                                                                                                                                                                                                                                                                                                                                                                                                                                                                                                                                                                                                                                                                                                                                                                                                                                                                                                                                                                                                                                                                                                                                                                                                                                                                                                                                                                                                                                                                                                                                                                                                                                                                                                                                                                                                                                                                                                                 | 52                                                                                                                                                                      | 3.2%                                                                                                                                                                                    |
| \$25,000 - \$34,999                                                                                                                                                                                                                                                                                 |                                                                                                                                                                        |                                                                                                                                                                                             |                                                                                                                                                                                     |                                                                                                                                                                                      | 38                                                                                                                                        | 2.3%                                                                                                                                                                                                                                                                                                                                                                                                                                                                                                                                                                                                                                                                                                                                                                                                                                                                                                                                                                                                                                                                                                                                                                                                                                                                                                                                                                                                                                                                                                                                                                                                                                                                                                                                                                                                                                                                                                                                                                                                                                                                                                                                                                                                                                                                                                                                                                                                                                                                                                                                                                                                                                                                                                                                                                                                                                 | 30                                                                                                                                                                      | 1.8%                                                                                                                                                                                    |
| \$35,000 - \$49,999                                                                                                                                                                                                                                                                                 |                                                                                                                                                                        |                                                                                                                                                                                             |                                                                                                                                                                                     |                                                                                                                                                                                      | 103                                                                                                                                       | 6.4%                                                                                                                                                                                                                                                                                                                                                                                                                                                                                                                                                                                                                                                                                                                                                                                                                                                                                                                                                                                                                                                                                                                                                                                                                                                                                                                                                                                                                                                                                                                                                                                                                                                                                                                                                                                                                                                                                                                                                                                                                                                                                                                                                                                                                                                                                                                                                                                                                                                                                                                                                                                                                                                                                                                                                                                                                                 | 79                                                                                                                                                                      | 4.8%                                                                                                                                                                                    |
| \$50,000 - \$74,999<br>\$75,000 - \$00,000                                                                                                                                                                                                                                                          |                                                                                                                                                                        |                                                                                                                                                                                             |                                                                                                                                                                                     |                                                                                                                                                                                      | 227                                                                                                                                       | 14.0%                                                                                                                                                                                                                                                                                                                                                                                                                                                                                                                                                                                                                                                                                                                                                                                                                                                                                                                                                                                                                                                                                                                                                                                                                                                                                                                                                                                                                                                                                                                                                                                                                                                                                                                                                                                                                                                                                                                                                                                                                                                                                                                                                                                                                                                                                                                                                                                                                                                                                                                                                                                                                                                                                                                                                                                                                                | 184                                                                                                                                                                     | 11.2%                                                                                                                                                                                   |
| \$75,000 - \$99,999                                                                                                                                                                                                                                                                                 |                                                                                                                                                                        |                                                                                                                                                                                             |                                                                                                                                                                                     |                                                                                                                                                                                      | 207                                                                                                                                       | 12.8%                                                                                                                                                                                                                                                                                                                                                                                                                                                                                                                                                                                                                                                                                                                                                                                                                                                                                                                                                                                                                                                                                                                                                                                                                                                                                                                                                                                                                                                                                                                                                                                                                                                                                                                                                                                                                                                                                                                                                                                                                                                                                                                                                                                                                                                                                                                                                                                                                                                                                                                                                                                                                                                                                                                                                                                                                                | 208                                                                                                                                                                     | 12.7%                                                                                                                                                                                   |
| \$100,000 - \$149,999<br>\$150,000 - \$100,000                                                                                                                                                                                                                                                      |                                                                                                                                                                        |                                                                                                                                                                                             |                                                                                                                                                                                     |                                                                                                                                                                                      | 388                                                                                                                                       | 24.0%                                                                                                                                                                                                                                                                                                                                                                                                                                                                                                                                                                                                                                                                                                                                                                                                                                                                                                                                                                                                                                                                                                                                                                                                                                                                                                                                                                                                                                                                                                                                                                                                                                                                                                                                                                                                                                                                                                                                                                                                                                                                                                                                                                                                                                                                                                                                                                                                                                                                                                                                                                                                                                                                                                                                                                                                                                | 395                                                                                                                                                                     | 24.1%<br>19.7%                                                                                                                                                                          |
| \$150,000 - \$199,999<br>\$200,000 -                                                                                                                                                                                                                                                                |                                                                                                                                                                        |                                                                                                                                                                                             |                                                                                                                                                                                     |                                                                                                                                                                                      | 281                                                                                                                                       | 17.3%<br>15.7%                                                                                                                                                                                                                                                                                                                                                                                                                                                                                                                                                                                                                                                                                                                                                                                                                                                                                                                                                                                                                                                                                                                                                                                                                                                                                                                                                                                                                                                                                                                                                                                                                                                                                                                                                                                                                                                                                                                                                                                                                                                                                                                                                                                                                                                                                                                                                                                                                                                                                                                                                                                                                                                                                                                                                                                                                       | 323                                                                                                                                                                     |                                                                                                                                                                                         |
| \$200,000+                                                                                                                                                                                                                                                                                          |                                                                                                                                                                        |                                                                                                                                                                                             |                                                                                                                                                                                     |                                                                                                                                                                                      | 254                                                                                                                                       | 15.7%                                                                                                                                                                                                                                                                                                                                                                                                                                                                                                                                                                                                                                                                                                                                                                                                                                                                                                                                                                                                                                                                                                                                                                                                                                                                                                                                                                                                                                                                                                                                                                                                                                                                                                                                                                                                                                                                                                                                                                                                                                                                                                                                                                                                                                                                                                                                                                                                                                                                                                                                                                                                                                                                                                                                                                                                                                | 322                                                                                                                                                                     | 19.6%                                                                                                                                                                                   |
| Median Household Income                                                                                                                                                                                                                                                                             |                                                                                                                                                                        |                                                                                                                                                                                             |                                                                                                                                                                                     | ¢110                                                                                                                                                                                 | 146                                                                                                                                       |                                                                                                                                                                                                                                                                                                                                                                                                                                                                                                                                                                                                                                                                                                                                                                                                                                                                                                                                                                                                                                                                                                                                                                                                                                                                                                                                                                                                                                                                                                                                                                                                                                                                                                                                                                                                                                                                                                                                                                                                                                                                                                                                                                                                                                                                                                                                                                                                                                                                                                                                                                                                                                                                                                                                                                                                                                      | ¢177 797                                                                                                                                                                |                                                                                                                                                                                         |
| Average Household Income                                                                                                                                                                                                                                                                            |                                                                                                                                                                        |                                                                                                                                                                                             |                                                                                                                                                                                     |                                                                                                                                                                                      | ),146<br>1,896                                                                                                                            |                                                                                                                                                                                                                                                                                                                                                                                                                                                                                                                                                                                                                                                                                                                                                                                                                                                                                                                                                                                                                                                                                                                                                                                                                                                                                                                                                                                                                                                                                                                                                                                                                                                                                                                                                                                                                                                                                                                                                                                                                                                                                                                                                                                                                                                                                                                                                                                                                                                                                                                                                                                                                                                                                                                                                                                                                                      | \$122,287<br>\$154,927                                                                                                                                                  |                                                                                                                                                                                         |
| Per Capita Income                                                                                                                                                                                                                                                                                   |                                                                                                                                                                        |                                                                                                                                                                                             |                                                                                                                                                                                     |                                                                                                                                                                                      | +,890<br>3,847                                                                                                                            |                                                                                                                                                                                                                                                                                                                                                                                                                                                                                                                                                                                                                                                                                                                                                                                                                                                                                                                                                                                                                                                                                                                                                                                                                                                                                                                                                                                                                                                                                                                                                                                                                                                                                                                                                                                                                                                                                                                                                                                                                                                                                                                                                                                                                                                                                                                                                                                                                                                                                                                                                                                                                                                                                                                                                                                                                                      | \$154,927                                                                                                                                                               |                                                                                                                                                                                         |
| rei Capita Income                                                                                                                                                                                                                                                                                   | Cei                                                                                                                                                                    | nsus 2010                                                                                                                                                                                   | Cen                                                                                                                                                                                 | sus 2020                                                                                                                                                                             | 5,047                                                                                                                                     | 2024                                                                                                                                                                                                                                                                                                                                                                                                                                                                                                                                                                                                                                                                                                                                                                                                                                                                                                                                                                                                                                                                                                                                                                                                                                                                                                                                                                                                                                                                                                                                                                                                                                                                                                                                                                                                                                                                                                                                                                                                                                                                                                                                                                                                                                                                                                                                                                                                                                                                                                                                                                                                                                                                                                                                                                                                                                 | \$30,321                                                                                                                                                                | 2029                                                                                                                                                                                    |
|                                                                                                                                                                                                                                                                                                     |                                                                                                                                                                        |                                                                                                                                                                                             |                                                                                                                                                                                     |                                                                                                                                                                                      |                                                                                                                                           |                                                                                                                                                                                                                                                                                                                                                                                                                                                                                                                                                                                                                                                                                                                                                                                                                                                                                                                                                                                                                                                                                                                                                                                                                                                                                                                                                                                                                                                                                                                                                                                                                                                                                                                                                                                                                                                                                                                                                                                                                                                                                                                                                                                                                                                                                                                                                                                                                                                                                                                                                                                                                                                                                                                                                                                                                                      |                                                                                                                                                                         | 2029                                                                                                                                                                                    |
| Population by Age                                                                                                                                                                                                                                                                                   | Number                                                                                                                                                                 |                                                                                                                                                                                             |                                                                                                                                                                                     |                                                                                                                                                                                      | Number                                                                                                                                    |                                                                                                                                                                                                                                                                                                                                                                                                                                                                                                                                                                                                                                                                                                                                                                                                                                                                                                                                                                                                                                                                                                                                                                                                                                                                                                                                                                                                                                                                                                                                                                                                                                                                                                                                                                                                                                                                                                                                                                                                                                                                                                                                                                                                                                                                                                                                                                                                                                                                                                                                                                                                                                                                                                                                                                                                                                      | Number                                                                                                                                                                  |                                                                                                                                                                                         |
| Population by Age                                                                                                                                                                                                                                                                                   | Number<br>284                                                                                                                                                          | Percent                                                                                                                                                                                     | Number                                                                                                                                                                              | Percent                                                                                                                                                                              | Number<br>267                                                                                                                             | Percent                                                                                                                                                                                                                                                                                                                                                                                                                                                                                                                                                                                                                                                                                                                                                                                                                                                                                                                                                                                                                                                                                                                                                                                                                                                                                                                                                                                                                                                                                                                                                                                                                                                                                                                                                                                                                                                                                                                                                                                                                                                                                                                                                                                                                                                                                                                                                                                                                                                                                                                                                                                                                                                                                                                                                                                                                              | Number<br>253                                                                                                                                                           | Percent                                                                                                                                                                                 |
| 0 - 4                                                                                                                                                                                                                                                                                               | 284                                                                                                                                                                    | Percent<br>6.9%                                                                                                                                                                             | Number<br>264                                                                                                                                                                       | Percent<br>6.0%                                                                                                                                                                      | 267                                                                                                                                       | Percent<br>6.0%                                                                                                                                                                                                                                                                                                                                                                                                                                                                                                                                                                                                                                                                                                                                                                                                                                                                                                                                                                                                                                                                                                                                                                                                                                                                                                                                                                                                                                                                                                                                                                                                                                                                                                                                                                                                                                                                                                                                                                                                                                                                                                                                                                                                                                                                                                                                                                                                                                                                                                                                                                                                                                                                                                                                                                                                                      | 253                                                                                                                                                                     | Percent<br>5.7%                                                                                                                                                                         |
|                                                                                                                                                                                                                                                                                                     |                                                                                                                                                                        | Percent<br>6.9%<br>7.5%                                                                                                                                                                     | Number                                                                                                                                                                              | Percent                                                                                                                                                                              |                                                                                                                                           | Percent<br>6.0%<br>6.4%                                                                                                                                                                                                                                                                                                                                                                                                                                                                                                                                                                                                                                                                                                                                                                                                                                                                                                                                                                                                                                                                                                                                                                                                                                                                                                                                                                                                                                                                                                                                                                                                                                                                                                                                                                                                                                                                                                                                                                                                                                                                                                                                                                                                                                                                                                                                                                                                                                                                                                                                                                                                                                                                                                                                                                                                              |                                                                                                                                                                         | Percent<br>5.7%<br>6.0%                                                                                                                                                                 |
| 0 - 4<br>5 - 9<br>10 - 14                                                                                                                                                                                                                                                                           | 284<br>308<br>384                                                                                                                                                      | Percent<br>6.9%<br>7.5%<br>9.4%                                                                                                                                                             | Number<br>264<br>290<br>349                                                                                                                                                         | Percent<br>6.0%<br>6.6%<br>8.0%                                                                                                                                                      | 267<br>282<br>296                                                                                                                         | Percent<br>6.0%<br>6.4%<br>6.7%                                                                                                                                                                                                                                                                                                                                                                                                                                                                                                                                                                                                                                                                                                                                                                                                                                                                                                                                                                                                                                                                                                                                                                                                                                                                                                                                                                                                                                                                                                                                                                                                                                                                                                                                                                                                                                                                                                                                                                                                                                                                                                                                                                                                                                                                                                                                                                                                                                                                                                                                                                                                                                                                                                                                                                                                      | 253<br>267<br>279                                                                                                                                                       | Percent<br>5.7%<br>6.0%<br>6.3%                                                                                                                                                         |
| 0 - 4<br>5 - 9                                                                                                                                                                                                                                                                                      | 284<br>308                                                                                                                                                             | Percent<br>6.9%<br>7.5%<br>9.4%<br>9.0%                                                                                                                                                     | Number<br>264<br>290                                                                                                                                                                | Percent<br>6.0%<br>6.6%                                                                                                                                                              | 267<br>282                                                                                                                                | Percent<br>6.0%<br>6.4%<br>6.7%<br>7.1%                                                                                                                                                                                                                                                                                                                                                                                                                                                                                                                                                                                                                                                                                                                                                                                                                                                                                                                                                                                                                                                                                                                                                                                                                                                                                                                                                                                                                                                                                                                                                                                                                                                                                                                                                                                                                                                                                                                                                                                                                                                                                                                                                                                                                                                                                                                                                                                                                                                                                                                                                                                                                                                                                                                                                                                              | 253<br>267                                                                                                                                                              | Percent<br>5.7%<br>6.0%<br>6.3%<br>6.0%                                                                                                                                                 |
| 0 - 4<br>5 - 9<br>10 - 14<br>15 - 19                                                                                                                                                                                                                                                                | 284<br>308<br>384<br>369                                                                                                                                               | Percent<br>6.9%<br>7.5%<br>9.4%                                                                                                                                                             | Number<br>264<br>290<br>349<br>302                                                                                                                                                  | Percent<br>6.0%<br>6.6%<br>8.0%<br>6.9%                                                                                                                                              | 267<br>282<br>296<br>312                                                                                                                  | Percent<br>6.0%<br>6.4%<br>6.7%<br>7.1%<br>6.2%                                                                                                                                                                                                                                                                                                                                                                                                                                                                                                                                                                                                                                                                                                                                                                                                                                                                                                                                                                                                                                                                                                                                                                                                                                                                                                                                                                                                                                                                                                                                                                                                                                                                                                                                                                                                                                                                                                                                                                                                                                                                                                                                                                                                                                                                                                                                                                                                                                                                                                                                                                                                                                                                                                                                                                                      | 253<br>267<br>279<br>265                                                                                                                                                | Percent<br>5.7%<br>6.0%<br>6.3%                                                                                                                                                         |
| 0 - 4<br>5 - 9<br>10 - 14<br>15 - 19<br>20 - 24                                                                                                                                                                                                                                                     | 284<br>308<br>384<br>369<br>244                                                                                                                                        | Percent<br>6.9%<br>7.5%<br>9.4%<br>9.0%<br>6.0%                                                                                                                                             | Number<br>264<br>290<br>349<br>302<br>277                                                                                                                                           | Percent<br>6.0%<br>6.6%<br>8.0%<br>6.9%<br>6.3%<br>14.1%                                                                                                                             | 267<br>282<br>296<br>312<br>273                                                                                                           | Percent<br>6.0%<br>6.4%<br>6.7%<br>7.1%<br>6.2%<br>14.3%                                                                                                                                                                                                                                                                                                                                                                                                                                                                                                                                                                                                                                                                                                                                                                                                                                                                                                                                                                                                                                                                                                                                                                                                                                                                                                                                                                                                                                                                                                                                                                                                                                                                                                                                                                                                                                                                                                                                                                                                                                                                                                                                                                                                                                                                                                                                                                                                                                                                                                                                                                                                                                                                                                                                                                             | 253<br>267<br>279<br>265<br>276                                                                                                                                         | Percent<br>5.7%<br>6.0%<br>6.3%<br>6.0%<br>6.2%<br>14.0%                                                                                                                                |
| 0 - 4<br>5 - 9<br>10 - 14<br>15 - 19<br>20 - 24<br>25 - 34                                                                                                                                                                                                                                          | 284<br>308<br>384<br>369<br>244<br>571                                                                                                                                 | Percent<br>6.9%<br>7.5%<br>9.4%<br>9.0%<br>6.0%<br>13.9%                                                                                                                                    | Number<br>264<br>290<br>349<br>302<br>277<br>617                                                                                                                                    | Percent<br>6.0%<br>6.6%<br>8.0%<br>6.9%<br>6.3%                                                                                                                                      | 267<br>282<br>296<br>312<br>273<br>633                                                                                                    | Percent<br>6.0%<br>6.4%<br>6.7%<br>7.1%<br>6.2%<br>14.3%<br>14.7%                                                                                                                                                                                                                                                                                                                                                                                                                                                                                                                                                                                                                                                                                                                                                                                                                                                                                                                                                                                                                                                                                                                                                                                                                                                                                                                                                                                                                                                                                                                                                                                                                                                                                                                                                                                                                                                                                                                                                                                                                                                                                                                                                                                                                                                                                                                                                                                                                                                                                                                                                                                                                                                                                                                                                                    | 253<br>267<br>279<br>265<br>276<br>622                                                                                                                                  | Percent<br>5.7%<br>6.0%<br>6.3%<br>6.0%<br>6.2%                                                                                                                                         |
| 0 - 4<br>5 - 9<br>10 - 14<br>15 - 19<br>20 - 24<br>25 - 34<br>35 - 44                                                                                                                                                                                                                               | 284<br>308<br>384<br>369<br>244<br>571<br>771                                                                                                                          | Percent<br>6.9%<br>7.5%<br>9.4%<br>9.0%<br>6.0%<br>13.9%<br>18.8%                                                                                                                           | Number<br>264<br>290<br>349<br>302<br>277<br>617<br>623                                                                                                                             | Percent<br>6.0%<br>6.6%<br>8.0%<br>6.9%<br>6.3%<br>14.1%<br>14.3%                                                                                                                    | 267<br>282<br>296<br>312<br>273<br>633<br>648                                                                                             | Percent<br>6.0%<br>6.4%<br>6.7%<br>7.1%<br>6.2%<br>14.3%<br>14.7%<br>14.0%                                                                                                                                                                                                                                                                                                                                                                                                                                                                                                                                                                                                                                                                                                                                                                                                                                                                                                                                                                                                                                                                                                                                                                                                                                                                                                                                                                                                                                                                                                                                                                                                                                                                                                                                                                                                                                                                                                                                                                                                                                                                                                                                                                                                                                                                                                                                                                                                                                                                                                                                                                                                                                                                                                                                                           | 253<br>267<br>279<br>265<br>276<br>622<br>667                                                                                                                           | Percent<br>5.7%<br>6.0%<br>6.3%<br>6.0%<br>6.2%<br>14.0%<br>15.0%                                                                                                                       |
| 0 - 4<br>5 - 9<br>10 - 14<br>15 - 19<br>20 - 24<br>25 - 34<br>35 - 44<br>45 - 54                                                                                                                                                                                                                    | 284<br>308<br>384<br>369<br>244<br>571<br>771<br>636                                                                                                                   | Percent<br>6.9%<br>7.5%<br>9.4%<br>9.0%<br>6.0%<br>13.9%<br>18.8%<br>15.5%<br>7.3%                                                                                                          | Number<br>264<br>290<br>349<br>302<br>277<br>617<br>623<br>623<br>672<br>568                                                                                                        | Percent<br>6.0%<br>6.6%<br>8.0%<br>6.9%<br>6.3%<br>14.1%<br>14.3%<br>15.4%<br>13.0%                                                                                                  | 267<br>282<br>296<br>312<br>273<br>633<br>648<br>619<br>603                                                                               | Percent<br>6.0%<br>6.4%<br>6.7%<br>7.1%<br>6.2%<br>14.3%<br>14.7%<br>14.0%<br>13.6%                                                                                                                                                                                                                                                                                                                                                                                                                                                                                                                                                                                                                                                                                                                                                                                                                                                                                                                                                                                                                                                                                                                                                                                                                                                                                                                                                                                                                                                                                                                                                                                                                                                                                                                                                                                                                                                                                                                                                                                                                                                                                                                                                                                                                                                                                                                                                                                                                                                                                                                                                                                                                                                                                                                                                  | 253<br>267<br>279<br>265<br>276<br>622<br>667<br>573                                                                                                                    | Percent<br>5.7%<br>6.0%<br>6.3%<br>6.0%<br>6.2%<br>14.0%<br>15.0%<br>12.9%<br>13.2%                                                                                                     |
| 0 - 4<br>5 - 9<br>10 - 14<br>15 - 19<br>20 - 24<br>25 - 34<br>35 - 44<br>45 - 54<br>55 - 64                                                                                                                                                                                                         | 284<br>308<br>384<br>369<br>244<br>571<br>771<br>636<br>298                                                                                                            | Percent<br>6.9%<br>7.5%<br>9.4%<br>9.0%<br>6.0%<br>13.9%<br>18.8%<br>15.5%                                                                                                                  | Number<br>264<br>290<br>349<br>302<br>277<br>617<br>623<br>672                                                                                                                      | Percent<br>6.0%<br>6.6%<br>8.0%<br>6.9%<br>6.3%<br>14.1%<br>14.3%<br>15.4%                                                                                                           | 267<br>282<br>296<br>312<br>273<br>633<br>648<br>619                                                                                      | Percent<br>6.0%<br>6.4%<br>6.7%<br>7.1%<br>6.2%<br>14.3%<br>14.7%<br>14.0%<br>13.6%<br>7.1%                                                                                                                                                                                                                                                                                                                                                                                                                                                                                                                                                                                                                                                                                                                                                                                                                                                                                                                                                                                                                                                                                                                                                                                                                                                                                                                                                                                                                                                                                                                                                                                                                                                                                                                                                                                                                                                                                                                                                                                                                                                                                                                                                                                                                                                                                                                                                                                                                                                                                                                                                                                                                                                                                                                                          | 253<br>267<br>279<br>265<br>276<br>622<br>667<br>573<br>587                                                                                                             | Percent<br>5.7%<br>6.0%<br>6.3%<br>6.2%<br>14.0%<br>15.0%<br>12.9%                                                                                                                      |
| 0 - 4<br>5 - 9<br>10 - 14<br>15 - 19<br>20 - 24<br>25 - 34<br>35 - 44<br>45 - 54<br>55 - 64<br>65 - 74                                                                                                                                                                                              | 284<br>308<br>384<br>369<br>244<br>571<br>771<br>636<br>298<br>128                                                                                                     | Percent<br>6.9%<br>7.5%<br>9.4%<br>9.0%<br>6.0%<br>13.9%<br>18.8%<br>15.5%<br>7.3%<br>3.1%                                                                                                  | Number<br>264<br>290<br>349<br>302<br>277<br>617<br>623<br>672<br>568<br>256                                                                                                        | Percent<br>6.0%<br>6.6%<br>8.0%<br>6.9%<br>6.3%<br>14.1%<br>14.3%<br>15.4%<br>13.0%<br>5.9%                                                                                          | 267<br>282<br>296<br>312<br>273<br>633<br>648<br>619<br>603<br>312                                                                        | Percent<br>6.0%<br>6.4%<br>6.7%<br>7.1%<br>6.2%<br>14.3%<br>14.7%<br>14.0%<br>13.6%<br>7.1%<br>2.8%                                                                                                                                                                                                                                                                                                                                                                                                                                                                                                                                                                                                                                                                                                                                                                                                                                                                                                                                                                                                                                                                                                                                                                                                                                                                                                                                                                                                                                                                                                                                                                                                                                                                                                                                                                                                                                                                                                                                                                                                                                                                                                                                                                                                                                                                                                                                                                                                                                                                                                                                                                                                                                                                                                                                  | 253<br>267<br>279<br>265<br>276<br>622<br>667<br>573<br>587<br>430                                                                                                      | Percent<br>5.7%<br>6.0%<br>6.3%<br>6.0%<br>6.2%<br>14.0%<br>15.0%<br>12.9%<br>13.2%<br>9.7%                                                                                             |
| 0 - 4<br>5 - 9<br>10 - 14<br>15 - 19<br>20 - 24<br>25 - 34<br>35 - 44<br>45 - 54<br>55 - 64<br>65 - 74<br>75 - 84                                                                                                                                                                                   | 284<br>308<br>384<br>369<br>244<br>571<br>771<br>636<br>298<br>128<br>74<br>30                                                                                         | Percent<br>6.9%<br>7.5%<br>9.4%<br>9.0%<br>6.0%<br>13.9%<br>18.8%<br>15.5%<br>7.3%<br>3.1%<br>1.8%                                                                                          | Number<br>264<br>290<br>349<br>302<br>277<br>617<br>623<br>672<br>568<br>256<br>256<br>105<br>47                                                                                    | Percent<br>6.0%<br>6.6%<br>8.0%<br>6.9%<br>6.3%<br>14.1%<br>14.3%<br>15.4%<br>13.0%<br>5.9%<br>2.4%                                                                                  | 267<br>282<br>296<br>312<br>273<br>633<br>648<br>619<br>603<br>312<br>124                                                                 | Percent<br>6.0%<br>6.4%<br>6.7%<br>7.1%<br>6.2%<br>14.3%<br>14.7%<br>14.0%<br>13.6%<br>7.1%<br>2.8%                                                                                                                                                                                                                                                                                                                                                                                                                                                                                                                                                                                                                                                                                                                                                                                                                                                                                                                                                                                                                                                                                                                                                                                                                                                                                                                                                                                                                                                                                                                                                                                                                                                                                                                                                                                                                                                                                                                                                                                                                                                                                                                                                                                                                                                                                                                                                                                                                                                                                                                                                                                                                                                                                                                                  | 253<br>267<br>279<br>265<br>276<br>622<br>667<br>573<br>587<br>430<br>161                                                                                               | Percent<br>5.7%<br>6.0%<br>6.3%<br>6.2%<br>14.0%<br>15.0%<br>12.9%<br>13.2%<br>9.7%<br>3.6%                                                                                             |
| 0 - 4<br>5 - 9<br>10 - 14<br>15 - 19<br>20 - 24<br>25 - 34<br>35 - 44<br>45 - 54<br>55 - 64<br>65 - 74<br>75 - 84                                                                                                                                                                                   | 284<br>308<br>384<br>369<br>244<br>571<br>771<br>636<br>298<br>128<br>74<br>30                                                                                         | Percent<br>6.9%<br>7.5%<br>9.4%<br>9.0%<br>6.0%<br>13.9%<br>18.8%<br>15.5%<br>7.3%<br>3.1%<br>1.8%<br>0.7%                                                                                  | Number<br>264<br>290<br>349<br>302<br>277<br>617<br>623<br>672<br>568<br>256<br>256<br>105<br>47                                                                                    | Percent<br>6.0%<br>6.6%<br>8.0%<br>6.3%<br>14.1%<br>14.3%<br>15.4%<br>13.0%<br>5.9%<br>2.4%<br>1.1%                                                                                  | 267<br>282<br>296<br>312<br>273<br>633<br>648<br>619<br>603<br>312<br>124                                                                 | Percent<br>6.0%<br>6.4%<br>6.7%<br>7.1%<br>6.2%<br>14.3%<br>14.7%<br>14.0%<br>13.6%<br>7.1%<br>2.8%<br>1.1%<br>2024                                                                                                                                                                                                                                                                                                                                                                                                                                                                                                                                                                                                                                                                                                                                                                                                                                                                                                                                                                                                                                                                                                                                                                                                                                                                                                                                                                                                                                                                                                                                                                                                                                                                                                                                                                                                                                                                                                                                                                                                                                                                                                                                                                                                                                                                                                                                                                                                                                                                                                                                                                                                                                                                                                                  | 253<br>267<br>279<br>265<br>276<br>622<br>667<br>573<br>587<br>430<br>161                                                                                               | Percent<br>5.7%<br>6.0%<br>6.3%<br>6.2%<br>14.0%<br>15.0%<br>12.9%<br>13.2%<br>9.7%<br>3.6%<br>1.2%                                                                                     |
| 0 - 4<br>5 - 9<br>10 - 14<br>15 - 19<br>20 - 24<br>25 - 34<br>35 - 44<br>45 - 54<br>55 - 64<br>65 - 74<br>75 - 84<br>85+                                                                                                                                                                            | 284<br>308<br>384<br>369<br>244<br>571<br>771<br>636<br>298<br>128<br>74<br>30<br><b>Cer</b>                                                                           | Percent<br>6.9%<br>7.5%<br>9.4%<br>9.0%<br>6.0%<br>13.9%<br>13.9%<br>18.8%<br>15.5%<br>7.3%<br>3.1%<br>1.8%<br>0.7%                                                                         | Number<br>264<br>290<br>349<br>302<br>277<br>617<br>623<br>672<br>568<br>256<br>256<br>105<br>47<br>47                                                                              | Percent<br>6.0%<br>6.6%<br>8.0%<br>6.9%<br>6.3%<br>14.1%<br>14.3%<br>15.4%<br>13.0%<br>5.9%<br>2.4%<br>1.1%<br>sus 2020                                                              | 267<br>282<br>296<br>312<br>273<br>633<br>648<br>619<br>603<br>312<br>124<br>49                                                           | Percent<br>6.0%<br>6.4%<br>6.7%<br>7.1%<br>6.2%<br>14.3%<br>14.7%<br>14.0%<br>13.6%<br>7.1%<br>2.8%<br>1.1%<br>2.8%<br>1.1%<br>Percent                                                                                                                                                                                                                                                                                                                                                                                                                                                                                                                                                                                                                                                                                                                                                                                                                                                                                                                                                                                                                                                                                                                                                                                                                                                                                                                                                                                                                                                                                                                                                                                                                                                                                                                                                                                                                                                                                                                                                                                                                                                                                                                                                                                                                                                                                                                                                                                                                                                                                                                                                                                                                                                                                               | 253<br>267<br>279<br>265<br>276<br>622<br>667<br>573<br>587<br>430<br>161<br>53                                                                                         | Percent<br>5.7%<br>6.0%<br>6.3%<br>6.2%<br>14.0%<br>15.0%<br>12.9%<br>13.2%<br>9.7%<br>3.6%<br>1.2%<br><b>2029</b>                                                                      |
| 0 - 4<br>5 - 9<br>10 - 14<br>15 - 19<br>20 - 24<br>25 - 34<br>35 - 44<br>45 - 54<br>55 - 64<br>65 - 74<br>75 - 84<br>85+<br><b>Race and Ethnicity</b>                                                                                                                                               | 284<br>308<br>384<br>369<br>244<br>571<br>771<br>636<br>298<br>128<br>74<br>30<br>74<br>30<br><b>Cen</b><br>Number                                                     | Percent<br>6.9%<br>7.5%<br>9.4%<br>9.0%<br>6.0%<br>13.9%<br>18.8%<br>15.5%<br>7.3%<br>3.1%<br>1.8%<br>0.7%<br>Percent                                                                       | Number<br>264<br>290<br>349<br>302<br>277<br>617<br>623<br>672<br>568<br>256<br>105<br>47<br>47<br><b>Cen</b><br>Number                                                             | Percent<br>6.0%<br>6.6%<br>8.0%<br>6.9%<br>6.3%<br>14.1%<br>14.3%<br>15.4%<br>13.0%<br>5.9%<br>2.4%<br>1.1%<br>sus 2020<br>Percent                                                   | 267<br>282<br>296<br>312<br>273<br>633<br>648<br>619<br>603<br>312<br>124<br>49<br>Number                                                 | Percent<br>6.0%<br>6.4%<br>6.7%<br>7.1%<br>6.2%<br>14.3%<br>14.7%<br>14.0%<br>13.6%<br>7.1%<br>2.8%<br>1.1%<br>2.8%<br>1.1%<br>Percent                                                                                                                                                                                                                                                                                                                                                                                                                                                                                                                                                                                                                                                                                                                                                                                                                                                                                                                                                                                                                                                                                                                                                                                                                                                                                                                                                                                                                                                                                                                                                                                                                                                                                                                                                                                                                                                                                                                                                                                                                                                                                                                                                                                                                                                                                                                                                                                                                                                                                                                                                                                                                                                                                               | 253<br>267<br>279<br>265<br>276<br>622<br>667<br>573<br>587<br>430<br>161<br>53<br>                                                                                     | Percent<br>5.7%<br>6.0%<br>6.3%<br>6.2%<br>14.0%<br>15.0%<br>12.9%<br>13.2%<br>9.7%<br>3.6%<br>1.2%<br><b>2029</b><br>Percent                                                           |
| 0 - 4<br>5 - 9<br>10 - 14<br>15 - 19<br>20 - 24<br>25 - 34<br>35 - 44<br>45 - 54<br>55 - 64<br>65 - 74<br>75 - 84<br>85+<br><b>Race and Ethnicity</b><br>White Alone                                                                                                                                | 284<br>308<br>384<br>369<br>244<br>571<br>771<br>636<br>298<br>128<br>74<br>30<br>74<br>30<br><b>Cen</b><br>Number<br>1,133                                            | Percent<br>6.9%<br>7.5%<br>9.4%<br>9.0%<br>6.0%<br>13.9%<br>18.8%<br>15.5%<br>7.3%<br>3.1%<br>1.8%<br>0.7%<br>Percent<br>27.6%                                                              | Number<br>264<br>290<br>349<br>302<br>277<br>617<br>623<br>672<br>568<br>256<br>105<br>47<br>47<br><b>Cen</b><br>Number<br>709                                                      | Percent<br>6.0%<br>6.6%<br>8.0%<br>6.9%<br>6.3%<br>14.1%<br>14.3%<br>15.4%<br>13.0%<br>5.9%<br>2.4%<br>1.1%<br>sus 2020<br>Percent<br>16.2%                                          | 267<br>282<br>296<br>312<br>273<br>633<br>648<br>619<br>603<br>312<br>124<br>49<br>Number<br>632                                          | Percent<br>6.0%<br>6.4%<br>6.7%<br>7.1%<br>6.2%<br>14.3%<br>14.7%<br>14.7%<br>14.0%<br>13.6%<br>7.1%<br>2.8%<br>1.1%<br>2024<br>Percent<br>14.3%                                                                                                                                                                                                                                                                                                                                                                                                                                                                                                                                                                                                                                                                                                                                                                                                                                                                                                                                                                                                                                                                                                                                                                                                                                                                                                                                                                                                                                                                                                                                                                                                                                                                                                                                                                                                                                                                                                                                                                                                                                                                                                                                                                                                                                                                                                                                                                                                                                                                                                                                                                                                                                                                                     | 253<br>267<br>279<br>265<br>276<br>622<br>667<br>573<br>587<br>430<br>161<br>53<br>                                                                                     | Percent<br>5.7%<br>6.0%<br>6.3%<br>6.2%<br>14.0%<br>15.0%<br>12.9%<br>13.2%<br>9.7%<br>3.6%<br>1.2%<br><b>2029</b><br>Percent<br>13.4%                                                  |
| 0 - 4<br>5 - 9<br>10 - 14<br>15 - 19<br>20 - 24<br>25 - 34<br>35 - 44<br>45 - 54<br>55 - 64<br>65 - 74<br>75 - 84<br>85+<br><b>Race and Ethnicity</b><br>White Alone<br>Black Alone                                                                                                                 | 284<br>308<br>384<br>369<br>244<br>571<br>771<br>636<br>298<br>128<br>74<br>30<br><b>Cer</b><br>Number<br>1,133<br>2,457                                               | Percent<br>6.9%<br>7.5%<br>9.4%<br>9.0%<br>6.0%<br>13.9%<br>18.8%<br>15.5%<br>7.3%<br>3.1%<br>1.8%<br>0.7%<br>Percent<br>27.6%<br>60.0%                                                     | Number<br>264<br>290<br>349<br>302<br>277<br>617<br>623<br>672<br>568<br>256<br>105<br>47<br>256<br>105<br>47<br><b>Cen</b><br>Number<br>709<br>2,885                               | Percent<br>6.0%<br>6.6%<br>8.0%<br>6.9%<br>6.3%<br>14.1%<br>14.3%<br>15.4%<br>13.0%<br>5.9%<br>2.4%<br>1.1%<br>sus 2020<br>Percent<br>16.2%<br>66.0%                                 | 267<br>282<br>296<br>312<br>273<br>633<br>648<br>619<br>603<br>312<br>124<br>49<br>Number<br>632<br>2,970                                 | Percent<br>6.0%<br>6.4%<br>6.7%<br>7.1%<br>6.2%<br>14.3%<br>14.7%<br>14.7%<br>14.0%<br>13.6%<br>7.1%<br>2.8%<br>1.1%<br>2.8%<br>1.1%<br>2.8%<br>1.1%<br>2.8%<br>1.1%<br>2.8%<br>1.1%<br>2.8%<br>1.1%<br>2.8%<br>1.1%<br>2.8%<br>1.1%<br>2.8%<br>1.1%<br>2.8%<br>1.1%<br>2.8%<br>1.1%<br>2.8%<br>1.1%<br>2.8%<br>1.1%<br>2.8%<br>1.1%<br>2.8%<br>1.1%<br>2.8%<br>1.1%<br>2.8%<br>1.1%<br>2.8%<br>1.1%<br>2.8%<br>1.1%<br>2.8%<br>1.1%<br>2.8%<br>1.1%<br>2.8%<br>1.1%<br>2.8%<br>1.1%<br>2.8%<br>1.1%<br>2.8%<br>1.1%<br>2.8%<br>1.1%<br>2.8%<br>1.1%<br>2.8%<br>1.1%<br>2.8%<br>1.1%<br>2.8%<br>1.1%<br>2.8%<br>1.1%<br>2.8%<br>1.1%<br>2.8%<br>1.1%<br>2.8%<br>1.1%<br>2.8%<br>1.1%<br>2.8%<br>1.1%<br>2.8%<br>2.8%<br>1.1%<br>2.8%<br>2.8%<br>2.8%<br>2.8%<br>2.8%<br>2.8%<br>2.8%<br>2.8%<br>2.8%<br>2.8%<br>2.8%<br>2.8%<br>2.8%<br>2.8%<br>2.8%<br>2.8%<br>2.8%<br>2.8%<br>2.8%<br>2.8%<br>2.8%<br>2.8%<br>2.8%<br>2.8%<br>2.8%<br>2.8%<br>2.8%<br>2.8%<br>2.8%<br>2.8%<br>2.8%<br>2.8%<br>2.8%<br>2.8%<br>2.8%<br>2.8%<br>2.8%<br>2.8%<br>2.8%<br>2.8%<br>2.8%<br>2.8%<br>2.8%<br>2.8%<br>2.8%<br>2.8%<br>2.8%<br>2.8%<br>2.8%<br>2.8%<br>2.8%<br>2.8%<br>2.8%<br>2.8%<br>2.8%<br>2.8%<br>2.8%<br>2.8%<br>2.8%<br>2.8%<br>2.8%<br>2.8%<br>2.8%<br>2.8%<br>2.8%<br>2.8%<br>2.8%<br>2.8%<br>2.8%<br>2.8%<br>2.8%<br>2.8%<br>2.8%<br>2.8%<br>2.8%<br>2.8%<br>2.8%<br>2.8%<br>2.8%<br>2.8%<br>2.8%<br>2.8%<br>2.8%<br>2.8%<br>2.8%<br>2.8%<br>2.8%<br>2.8%<br>2.8%<br>2.8%<br>2.8%<br>2.8%<br>2.8%<br>2.8%<br>2.8%<br>2.8%<br>2.8%<br>2.8%<br>2.8%<br>2.8%<br>2.8%<br>2.8%<br>2.8%<br>2.8%<br>2.8%<br>2.8%<br>2.8%<br>2.8%<br>2.8%<br>2.8%<br>2.8%<br>2.8%<br>2.8%<br>2.8%<br>2.8%<br>2.8%<br>2.8%<br>2.8%<br>2.8%<br>2.8%<br>2.8%<br>2.8%<br>2.8%<br>2.8%<br>2.8%<br>2.8%<br>2.8%<br>2.8%<br>2.8%<br>2.8%<br>2.8%<br>2.8%<br>2.8%<br>2.8%<br>2.8%<br>2.8%<br>2.8%<br>2.8%<br>2.8%<br>2.8%<br>2.8%<br>2.8%<br>2.8%<br>2.8%<br>2.8%<br>2.8%<br>2.8%<br>2.8%<br>2.8%<br>2.8%<br>2.8%<br>2.8%<br>2.8%<br>2.8%<br>2.8%<br>2.8%<br>2.8%<br>2.8%<br>2.8%<br>2.8%<br>2.8%<br>2.8%<br>2.8%<br>2.8%<br>2.8%<br>2.8%<br>2.8%<br>2.8%<br>2.8%<br>2.8%<br>2.8%<br>2.8%<br>2.8%<br>2.8%<br>2.8%<br>2.8%<br>2.8%<br>2.8%<br>2.8%<br>2.8%<br>2.8%<br>2.8%<br>2.8%<br>2.8%<br>2.8%<br>2.8%<br>2.8%<br>2.8%<br>2.8%<br>2.8%<br>2.8%<br>2.8%<br>2.8%<br>2.8%<br>2.8%<br>2.8%<br>2.8%<br>2.8%<br>2.8%<br>2.8%<br>2.8%<br>2.8%<br>2.8%<br>2.8%<br>2.8%<br>2.8%<br>2.8%<br>2.8%<br>2.8%<br>2.8%<br>2.8%<br>2.8%<br>2.8%<br>2.8%<br>2.8%<br>2.8%<br>2.8%<br>2.8%<br>2.8%<br>2.8%<br>2.8%<br>2.8%<br>2.8%<br>2.8%<br>2.8%<br>2.8%<br>2.8%<br>2.8%<br>2.8%<br>2.8%<br>2.8%<br>2.8%<br>2.8%<br>2.8%<br>2.8%<br>2.8%<br>2.8%<br>2.8%<br>2.8%<br>2.8%<br>2.8%<br>2.8%<br>2.8%<br>2.8%<br>2.8%<br>2.8%<br>2.8%<br>2.8%<br>2.8%<br>2.8%<br>2.8%<br>2.8%<br>2.8% | 253<br>267<br>279<br>265<br>276<br>622<br>667<br>573<br>587<br>430<br>161<br>53<br>                                                                                     | Percent<br>5.7%<br>6.0%<br>6.3%<br>6.2%<br>14.0%<br>15.0%<br>12.9%<br>13.2%<br>9.7%<br>3.6%<br>1.2%<br><b>2029</b><br>Percent<br>13.4%<br>67.2%                                         |
| 0 - 4<br>5 - 9<br>10 - 14<br>15 - 19<br>20 - 24<br>25 - 34<br>35 - 44<br>45 - 54<br>55 - 64<br>65 - 74<br>75 - 84<br>85+<br><b>Race and Ethnicity</b><br>White Alone<br>Black Alone<br>American Indian Alone                                                                                        | 284<br>308<br>384<br>369<br>244<br>571<br>771<br>636<br>298<br>128<br>74<br>30<br><b>Cer</b><br>Number<br>1,133<br>2,457<br>13                                         | Percent<br>6.9%<br>7.5%<br>9.4%<br>9.0%<br>6.0%<br>13.9%<br>18.8%<br>15.5%<br>7.3%<br>3.1%<br>1.8%<br>0.7%<br><b>bsus 2010</b><br>Percent<br>27.6%<br>60.0%<br>0.3%                         | Number<br>264<br>290<br>349<br>302<br>277<br>617<br>623<br>672<br>568<br>256<br>105<br>47<br>47<br><b>Cen</b><br>Number<br>709<br>2,885<br>20                                       | Percent<br>6.0%<br>6.6%<br>8.0%<br>6.9%<br>6.3%<br>14.1%<br>14.3%<br>15.4%<br>13.0%<br>5.9%<br>2.4%<br>1.1%<br>sus 2020<br>Percent<br>16.2%<br>66.0%<br>0.5%                         | 267<br>282<br>296<br>312<br>273<br>633<br>648<br>619<br>603<br>312<br>124<br>49<br>Number<br>632<br>2,970<br>20                           | Percent<br>6.0%<br>6.4%<br>7.1%<br>6.2%<br>14.3%<br>14.7%<br>14.0%<br>13.6%<br>7.1%<br>2.8%<br>1.1%<br>2.8%<br>1.1%<br>2.8%<br>1.1%<br>2.8%<br>1.1%<br>2.8%<br>1.1%<br>6.2%<br>1.1%<br>2.8%<br>1.1%<br>2.8%<br>1.1%<br>2.8%<br>1.1%<br>2.8%<br>1.1%<br>2.8%<br>1.1%<br>2.5%                                                                                                                                                                                                                                                                                                                                                                                                                                                                                                                                                                                                                                                                                                                                                                                                                                                                                                                                                                                                                                                                                                                                                                                                                                                                                                                                                                                                                                                                                                                                                                                                                                                                                                                                                                                                                                                                                                                                                                                                                                                                                                                                                                                                                                                                                                                                                                                                                                                                                                                                                          | 253<br>267<br>279<br>265<br>276<br>622<br>667<br>573<br>587<br>430<br>161<br>53<br>                                                                                     | Percent<br>5.7%<br>6.0%<br>6.3%<br>6.2%<br>14.0%<br>15.0%<br>12.9%<br>13.2%<br>9.7%<br>3.6%<br>1.2%<br><b>2029</b><br>Percent<br>13.4%<br>67.2%<br>0.5%                                 |
| 0 - 4<br>5 - 9<br>10 - 14<br>15 - 19<br>20 - 24<br>25 - 34<br>35 - 44<br>45 - 54<br>55 - 64<br>65 - 74<br>75 - 84<br>85+<br><b>Race and Ethnicity</b><br>White Alone<br>Black Alone<br>American Indian Alone<br>Asian Alone                                                                         | 284<br>308<br>384<br>369<br>244<br>571<br>771<br>636<br>298<br>128<br>74<br>30<br><b>Cer</b><br>Number<br>1,133<br>2,457<br>13<br>2,457                                | Percent<br>6.9%<br>7.5%<br>9.4%<br>9.0%<br>6.0%<br>13.9%<br>18.8%<br>15.5%<br>7.3%<br>3.1%<br>1.8%<br>0.7%<br><b>hsus 2010</b><br>Percent<br>27.6%<br>60.0%<br>0.3%<br>5.2%                 | Number<br>264<br>290<br>349<br>302<br>277<br>617<br>623<br>672<br>568<br>256<br>105<br>47<br>256<br>105<br>47<br><b>Cen</b><br>709<br>2,885<br>20<br>20<br>233                      | Percent<br>6.0%<br>6.6%<br>8.0%<br>6.9%<br>6.3%<br>14.1%<br>14.3%<br>15.4%<br>13.0%<br>5.9%<br>2.4%<br>1.1%<br>sus 2020<br>Percent<br>16.2%<br>66.0%<br>0.5%<br>5.3%                 | 267<br>282<br>296<br>312<br>273<br>633<br>648<br>619<br>603<br>312<br>124<br>49<br>Number<br>632<br>2,970<br>20<br>244                    | Percent<br>6.0%<br>6.4%<br>7.1%<br>6.2%<br>14.3%<br>14.7%<br>14.0%<br>13.6%<br>7.1%<br>2.8%<br>1.1%<br>2.8%<br>1.1%<br>2024<br>Percent<br>14.3%<br>67.3%<br>0.5%<br>0.1%<br>6.1%                                                                                                                                                                                                                                                                                                                                                                                                                                                                                                                                                                                                                                                                                                                                                                                                                                                                                                                                                                                                                                                                                                                                                                                                                                                                                                                                                                                                                                                                                                                                                                                                                                                                                                                                                                                                                                                                                                                                                                                                                                                                                                                                                                                                                                                                                                                                                                                                                                                                                                                                                                                                                                                     | 253<br>267<br>279<br>265<br>276<br>622<br>667<br>573<br>587<br>430<br>161<br>53<br>Number<br>596<br>2,978<br>20<br>257                                                  | Percent<br>5.7%<br>6.0%<br>6.3%<br>6.2%<br>14.0%<br>15.0%<br>12.9%<br>13.2%<br>9.7%<br>3.6%<br>1.2%<br>2029<br>Percent<br>13.4%<br>67.2%<br>0.5%                                        |
| 0 - 4<br>5 - 9<br>10 - 14<br>15 - 19<br>20 - 24<br>25 - 34<br>35 - 44<br>45 - 54<br>55 - 64<br>65 - 74<br>75 - 84<br>85+<br><b>Race and Ethnicity</b><br>White Alone<br>Black Alone<br>American Indian Alone<br>Asian Alone<br>Pacific Islander Alone                                               | 284<br>308<br>384<br>369<br>244<br>571<br>771<br>636<br>298<br>128<br>74<br>30<br><b>Cer</b><br>1,133<br>2,457<br>13<br>2,457<br>13<br>2,15<br>5                       | Percent<br>6.9%<br>7.5%<br>9.4%<br>9.0%<br>6.0%<br>13.9%<br>18.8%<br>15.5%<br>7.3%<br>3.1%<br>1.8%<br>0.7%<br>Percent<br>27.6%<br>60.0%<br>0.3%<br>5.2%<br>0.1%                             | Number<br>264<br>290<br>349<br>302<br>277<br>617<br>623<br>672<br>568<br>256<br>105<br>47<br>256<br>105<br>47<br><b>Cen</b><br>709<br>2,885<br>20<br>2,885<br>20<br>233<br>6        | Percent<br>6.0%<br>6.6%<br>8.0%<br>6.9%<br>6.3%<br>14.1%<br>14.3%<br>15.4%<br>13.0%<br>5.9%<br>2.4%<br>1.1%<br>sus 2020<br>Percent<br>16.2%<br>66.0%<br>0.5%<br>5.3%<br>0.1%         | 267<br>282<br>296<br>312<br>273<br>633<br>648<br>619<br>603<br>312<br>124<br>49<br>Number<br>632<br>2,970<br>20<br>244<br>5               | Percent<br>6.0%<br>6.4%<br>7.1%<br>6.2%<br>14.3%<br>14.7%<br>14.7%<br>14.0%<br>13.6%<br>7.1%<br>2.8%<br>1.1%<br>2024<br>Percent<br>14.3%<br>67.3%<br>0.5%<br>0.1%<br>6.1%                                                                                                                                                                                                                                                                                                                                                                                                                                                                                                                                                                                                                                                                                                                                                                                                                                                                                                                                                                                                                                                                                                                                                                                                                                                                                                                                                                                                                                                                                                                                                                                                                                                                                                                                                                                                                                                                                                                                                                                                                                                                                                                                                                                                                                                                                                                                                                                                                                                                                                                                                                                                                                                            | 253<br>267<br>279<br>265<br>276<br>622<br>667<br>573<br>587<br>430<br>161<br>53<br>8<br>8<br>430<br>161<br>53<br>587<br>2,978<br>2,978<br>20<br>2,978<br>20<br>257<br>5 | Percent<br>5.7%<br>6.0%<br>6.3%<br>6.2%<br>14.0%<br>15.0%<br>12.9%<br>13.2%<br>9.7%<br>3.6%<br>1.2%<br>2029<br>Percent<br>13.4%<br>67.2%<br>0.5%<br>5.8%<br>0.1%                        |
| 0 - 4<br>5 - 9<br>10 - 14<br>15 - 19<br>20 - 24<br>25 - 34<br>35 - 44<br>45 - 54<br>55 - 64<br>65 - 74<br>75 - 84<br>85+<br><b>Race and Ethnicity</b><br>White Alone<br>Black Alone<br>American Indian Alone<br>Asian Alone<br>Pacific Islander Alone<br>Some Other Race Alone<br>Two or More Races | 284<br>308<br>384<br>369<br>244<br>571<br>771<br>636<br>298<br>128<br>74<br>30<br><b>Cer</b><br>1,133<br>2,457<br>13<br>2,457<br>13<br>215<br>5<br>88<br>88<br>187     | Percent<br>6.9%<br>7.5%<br>9.4%<br>9.0%<br>6.0%<br>13.9%<br>18.8%<br>15.5%<br>7.3%<br>3.1%<br>1.8%<br>0.7%<br><b>Descent</b><br>27.6%<br>60.0%<br>0.3%<br>5.2%<br>0.1%<br>2.1%<br>4.6%      | Number<br>264<br>290<br>349<br>302<br>277<br>617<br>623<br>672<br>568<br>256<br>105<br>47<br><b>Cen</b><br>Number<br>709<br>2,885<br>20<br>233<br>6<br>241<br>274                   | Percent<br>6.0%<br>6.6%<br>8.0%<br>6.3%<br>14.1%<br>14.3%<br>15.4%<br>13.0%<br>5.9%<br>2.4%<br>1.1%<br>sus 2020<br>Percent<br>16.2%<br>66.0%<br>0.5%<br>5.3%<br>0.1%<br>5.5%<br>6.3% | 267<br>282<br>296<br>312<br>273<br>633<br>648<br>619<br>603<br>312<br>124<br>49<br>Number<br>632<br>2,970<br>20<br>244<br>5<br>269<br>276 | Percent<br>6.0%<br>6.4%<br>6.7%<br>7.1%<br>6.2%<br>14.3%<br>14.7%<br>14.0%<br>13.6%<br>7.1%<br>2.8%<br>1.1%<br>2.8%<br>1.1%<br>2024<br>Percent<br>14.3%<br>67.3%<br>0.5%<br>5.5%<br>0.1%<br>6.1%<br>6.2%                                                                                                                                                                                                                                                                                                                                                                                                                                                                                                                                                                                                                                                                                                                                                                                                                                                                                                                                                                                                                                                                                                                                                                                                                                                                                                                                                                                                                                                                                                                                                                                                                                                                                                                                                                                                                                                                                                                                                                                                                                                                                                                                                                                                                                                                                                                                                                                                                                                                                                                                                                                                                             | 253<br>267<br>279<br>265<br>276<br>622<br>667<br>573<br>587<br>430<br>161<br>53<br>                                                                                     | Percent<br>5.7%<br>6.0%<br>6.3%<br>6.2%<br>14.0%<br>15.0%<br>12.9%<br>13.2%<br>9.7%<br>3.6%<br>1.2%<br><b>2029</b><br>Percent<br>13.4%<br>67.2%<br>0.5%<br>5.8%<br>0.1%<br>6.6%<br>6.5% |
| 0 - 4<br>5 - 9<br>10 - 14<br>15 - 19<br>20 - 24<br>25 - 34<br>35 - 44<br>45 - 54<br>55 - 64<br>65 - 74<br>75 - 84<br>85+<br><b>Race and Ethnicity</b><br>White Alone<br>Black Alone<br>Black Alone<br>American Indian Alone<br>Asian Alone<br>Pacific Islander Alone<br>Some Other Race Alone       | 284<br>308<br>384<br>369<br>244<br>571<br>771<br>636<br>298<br>128<br>74<br>30<br><b>Cen</b><br>1,133<br>2,457<br>13<br>2,457<br>13<br>2,457<br>13<br>2,457<br>5<br>88 | Percent<br>6.9%<br>7.5%<br>9.4%<br>9.0%<br>6.0%<br>13.9%<br>18.8%<br>15.5%<br>7.3%<br>3.1%<br>1.8%<br>0.7%<br><b>hsus 2010</b><br>Percent<br>27.6%<br>60.0%<br>0.3%<br>5.2%<br>0.1%<br>2.1% | Number<br>264<br>290<br>349<br>302<br>277<br>617<br>623<br>672<br>568<br>256<br>105<br>47<br>256<br>105<br>47<br><b>Cen</b><br>709<br>2,885<br>20<br>2,885<br>20<br>233<br>6<br>241 | Percent<br>6.0%<br>6.6%<br>8.0%<br>6.3%<br>14.1%<br>14.3%<br>15.4%<br>13.0%<br>5.9%<br>2.4%<br>1.1%<br><b>sus 2020</b><br>Percent<br>16.2%<br>66.0%<br>0.5%<br>5.3%<br>0.1%<br>5.5%  | 267<br>282<br>296<br>312<br>273<br>633<br>648<br>619<br>603<br>312<br>124<br>49<br>Number<br>632<br>2,970<br>20<br>244<br>5<br>269        | Percent<br>6.0%<br>6.4%<br>6.7%<br>7.1%<br>6.2%<br>14.3%<br>14.7%<br>14.0%<br>13.6%<br>7.1%<br>2.8%<br>1.1%<br>2.8%<br>1.1%<br>2024<br>Percent<br>14.3%<br>67.3%<br>0.5%<br>5.5%<br>0.1%<br>6.1%<br>6.2%                                                                                                                                                                                                                                                                                                                                                                                                                                                                                                                                                                                                                                                                                                                                                                                                                                                                                                                                                                                                                                                                                                                                                                                                                                                                                                                                                                                                                                                                                                                                                                                                                                                                                                                                                                                                                                                                                                                                                                                                                                                                                                                                                                                                                                                                                                                                                                                                                                                                                                                                                                                                                             | 253<br>267<br>279<br>265<br>276<br>622<br>667<br>573<br>587<br>430<br>161<br>53<br>587<br>430<br>161<br>53<br>53<br>297<br>8<br>20<br>257<br>5<br>5<br>291              | Percent<br>5.7%<br>6.0%<br>6.3%<br>6.2%<br>14.0%<br>15.0%<br>12.9%<br>13.2%<br>9.7%<br>3.6%<br>1.2%<br>2029<br>Percent<br>13.4%<br>67.2%<br>0.5%<br>5.8%<br>0.1%<br>6.6%                |