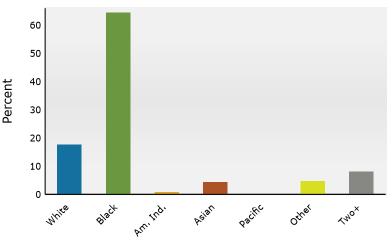

Charles County Plaza

3200 Plaza Way, Waldorf, Maryland, 20603 Ring: 1 mile radius Prepared by Esri

Latitude: 38.62511 Longitude: -76.91464

| Summary                                                                                                                                                                                                                                                                                             |                                                                                                                                                                        | Census 2                                                                                                                                                                                    | 2010                                                                                                                                                                                | Census 202                                                                                                                                                                           | 20                                                                                                                                        | 2024                                                                                                                                                                                                                                                                                                                                                                                                                                                                                                                                                                                                                                                                                                                                                                                                                                                                                                                                                                                                                                                                                                                                                                                                                                                                                                                                                                                                                                                                                                                                                                                                                                                                                                                                                                                                                                                                                                                                                                                                                                                                                                                                                                                                                                                                                                                                                                                                                                                                                                                                                                                                                                                                                                                                                                                                                                 | 4                                                                                                                                                                       | 2029                                                                                                                                                                                    |
|-----------------------------------------------------------------------------------------------------------------------------------------------------------------------------------------------------------------------------------------------------------------------------------------------------|------------------------------------------------------------------------------------------------------------------------------------------------------------------------|---------------------------------------------------------------------------------------------------------------------------------------------------------------------------------------------|-------------------------------------------------------------------------------------------------------------------------------------------------------------------------------------|--------------------------------------------------------------------------------------------------------------------------------------------------------------------------------------|-------------------------------------------------------------------------------------------------------------------------------------------|--------------------------------------------------------------------------------------------------------------------------------------------------------------------------------------------------------------------------------------------------------------------------------------------------------------------------------------------------------------------------------------------------------------------------------------------------------------------------------------------------------------------------------------------------------------------------------------------------------------------------------------------------------------------------------------------------------------------------------------------------------------------------------------------------------------------------------------------------------------------------------------------------------------------------------------------------------------------------------------------------------------------------------------------------------------------------------------------------------------------------------------------------------------------------------------------------------------------------------------------------------------------------------------------------------------------------------------------------------------------------------------------------------------------------------------------------------------------------------------------------------------------------------------------------------------------------------------------------------------------------------------------------------------------------------------------------------------------------------------------------------------------------------------------------------------------------------------------------------------------------------------------------------------------------------------------------------------------------------------------------------------------------------------------------------------------------------------------------------------------------------------------------------------------------------------------------------------------------------------------------------------------------------------------------------------------------------------------------------------------------------------------------------------------------------------------------------------------------------------------------------------------------------------------------------------------------------------------------------------------------------------------------------------------------------------------------------------------------------------------------------------------------------------------------------------------------------------|-------------------------------------------------------------------------------------------------------------------------------------------------------------------------|-----------------------------------------------------------------------------------------------------------------------------------------------------------------------------------------|
| Population                                                                                                                                                                                                                                                                                          |                                                                                                                                                                        | 4                                                                                                                                                                                           | ,098                                                                                                                                                                                | 4,36                                                                                                                                                                                 | 68                                                                                                                                        | 4,41                                                                                                                                                                                                                                                                                                                                                                                                                                                                                                                                                                                                                                                                                                                                                                                                                                                                                                                                                                                                                                                                                                                                                                                                                                                                                                                                                                                                                                                                                                                                                                                                                                                                                                                                                                                                                                                                                                                                                                                                                                                                                                                                                                                                                                                                                                                                                                                                                                                                                                                                                                                                                                                                                                                                                                                                                                 | 7                                                                                                                                                                       | 4,433                                                                                                                                                                                   |
| Households                                                                                                                                                                                                                                                                                          |                                                                                                                                                                        | 1                                                                                                                                                                                           | ,452                                                                                                                                                                                | 1,57                                                                                                                                                                                 | 78                                                                                                                                        | 1,62                                                                                                                                                                                                                                                                                                                                                                                                                                                                                                                                                                                                                                                                                                                                                                                                                                                                                                                                                                                                                                                                                                                                                                                                                                                                                                                                                                                                                                                                                                                                                                                                                                                                                                                                                                                                                                                                                                                                                                                                                                                                                                                                                                                                                                                                                                                                                                                                                                                                                                                                                                                                                                                                                                                                                                                                                                 | 0                                                                                                                                                                       | 1,640                                                                                                                                                                                   |
| Families                                                                                                                                                                                                                                                                                            |                                                                                                                                                                        |                                                                                                                                                                                             | ,038                                                                                                                                                                                | 1,13                                                                                                                                                                                 |                                                                                                                                           | 1,11                                                                                                                                                                                                                                                                                                                                                                                                                                                                                                                                                                                                                                                                                                                                                                                                                                                                                                                                                                                                                                                                                                                                                                                                                                                                                                                                                                                                                                                                                                                                                                                                                                                                                                                                                                                                                                                                                                                                                                                                                                                                                                                                                                                                                                                                                                                                                                                                                                                                                                                                                                                                                                                                                                                                                                                                                                 |                                                                                                                                                                         | 1,133                                                                                                                                                                                   |
| Average Household Size                                                                                                                                                                                                                                                                              |                                                                                                                                                                        |                                                                                                                                                                                             | 2.82                                                                                                                                                                                | 2.7                                                                                                                                                                                  |                                                                                                                                           | 2.7                                                                                                                                                                                                                                                                                                                                                                                                                                                                                                                                                                                                                                                                                                                                                                                                                                                                                                                                                                                                                                                                                                                                                                                                                                                                                                                                                                                                                                                                                                                                                                                                                                                                                                                                                                                                                                                                                                                                                                                                                                                                                                                                                                                                                                                                                                                                                                                                                                                                                                                                                                                                                                                                                                                                                                                                                                  |                                                                                                                                                                         | 2.68                                                                                                                                                                                    |
| Owner Occupied Housing Unit                                                                                                                                                                                                                                                                         |                                                                                                                                                                        | 1                                                                                                                                                                                           | ,097                                                                                                                                                                                | 1,10                                                                                                                                                                                 |                                                                                                                                           | 1,18                                                                                                                                                                                                                                                                                                                                                                                                                                                                                                                                                                                                                                                                                                                                                                                                                                                                                                                                                                                                                                                                                                                                                                                                                                                                                                                                                                                                                                                                                                                                                                                                                                                                                                                                                                                                                                                                                                                                                                                                                                                                                                                                                                                                                                                                                                                                                                                                                                                                                                                                                                                                                                                                                                                                                                                                                                 |                                                                                                                                                                         | 1,222                                                                                                                                                                                   |
| Renter Occupied Housing Unit                                                                                                                                                                                                                                                                        | ts                                                                                                                                                                     |                                                                                                                                                                                             | 354                                                                                                                                                                                 |                                                                                                                                                                                      | 69                                                                                                                                        | 43                                                                                                                                                                                                                                                                                                                                                                                                                                                                                                                                                                                                                                                                                                                                                                                                                                                                                                                                                                                                                                                                                                                                                                                                                                                                                                                                                                                                                                                                                                                                                                                                                                                                                                                                                                                                                                                                                                                                                                                                                                                                                                                                                                                                                                                                                                                                                                                                                                                                                                                                                                                                                                                                                                                                                                                                                                   |                                                                                                                                                                         | 417                                                                                                                                                                                     |
| Median Age                                                                                                                                                                                                                                                                                          |                                                                                                                                                                        |                                                                                                                                                                                             | 33.2                                                                                                                                                                                | 36                                                                                                                                                                                   | .3                                                                                                                                        | 37.                                                                                                                                                                                                                                                                                                                                                                                                                                                                                                                                                                                                                                                                                                                                                                                                                                                                                                                                                                                                                                                                                                                                                                                                                                                                                                                                                                                                                                                                                                                                                                                                                                                                                                                                                                                                                                                                                                                                                                                                                                                                                                                                                                                                                                                                                                                                                                                                                                                                                                                                                                                                                                                                                                                                                                                                                                  | 3                                                                                                                                                                       | 38.6                                                                                                                                                                                    |
| Trends: 2024-2029 Annual R                                                                                                                                                                                                                                                                          | ate                                                                                                                                                                    |                                                                                                                                                                                             | Area                                                                                                                                                                                |                                                                                                                                                                                      |                                                                                                                                           | State                                                                                                                                                                                                                                                                                                                                                                                                                                                                                                                                                                                                                                                                                                                                                                                                                                                                                                                                                                                                                                                                                                                                                                                                                                                                                                                                                                                                                                                                                                                                                                                                                                                                                                                                                                                                                                                                                                                                                                                                                                                                                                                                                                                                                                                                                                                                                                                                                                                                                                                                                                                                                                                                                                                                                                                                                                |                                                                                                                                                                         | National                                                                                                                                                                                |
| Population                                                                                                                                                                                                                                                                                          |                                                                                                                                                                        |                                                                                                                                                                                             | 0.07%                                                                                                                                                                               |                                                                                                                                                                                      |                                                                                                                                           | 0.21%                                                                                                                                                                                                                                                                                                                                                                                                                                                                                                                                                                                                                                                                                                                                                                                                                                                                                                                                                                                                                                                                                                                                                                                                                                                                                                                                                                                                                                                                                                                                                                                                                                                                                                                                                                                                                                                                                                                                                                                                                                                                                                                                                                                                                                                                                                                                                                                                                                                                                                                                                                                                                                                                                                                                                                                                                                |                                                                                                                                                                         | 0.38%                                                                                                                                                                                   |
| Households                                                                                                                                                                                                                                                                                          |                                                                                                                                                                        |                                                                                                                                                                                             | 0.25%                                                                                                                                                                               |                                                                                                                                                                                      |                                                                                                                                           | 0.45%                                                                                                                                                                                                                                                                                                                                                                                                                                                                                                                                                                                                                                                                                                                                                                                                                                                                                                                                                                                                                                                                                                                                                                                                                                                                                                                                                                                                                                                                                                                                                                                                                                                                                                                                                                                                                                                                                                                                                                                                                                                                                                                                                                                                                                                                                                                                                                                                                                                                                                                                                                                                                                                                                                                                                                                                                                |                                                                                                                                                                         | 0.64%                                                                                                                                                                                   |
| Families                                                                                                                                                                                                                                                                                            |                                                                                                                                                                        |                                                                                                                                                                                             | 0.28%                                                                                                                                                                               |                                                                                                                                                                                      |                                                                                                                                           | 0.35%                                                                                                                                                                                                                                                                                                                                                                                                                                                                                                                                                                                                                                                                                                                                                                                                                                                                                                                                                                                                                                                                                                                                                                                                                                                                                                                                                                                                                                                                                                                                                                                                                                                                                                                                                                                                                                                                                                                                                                                                                                                                                                                                                                                                                                                                                                                                                                                                                                                                                                                                                                                                                                                                                                                                                                                                                                |                                                                                                                                                                         | 0.56%                                                                                                                                                                                   |
| Owner HHs                                                                                                                                                                                                                                                                                           |                                                                                                                                                                        |                                                                                                                                                                                             | 0.67%                                                                                                                                                                               |                                                                                                                                                                                      |                                                                                                                                           | 0.94%                                                                                                                                                                                                                                                                                                                                                                                                                                                                                                                                                                                                                                                                                                                                                                                                                                                                                                                                                                                                                                                                                                                                                                                                                                                                                                                                                                                                                                                                                                                                                                                                                                                                                                                                                                                                                                                                                                                                                                                                                                                                                                                                                                                                                                                                                                                                                                                                                                                                                                                                                                                                                                                                                                                                                                                                                                |                                                                                                                                                                         | 0.97%                                                                                                                                                                                   |
| Median Household Income                                                                                                                                                                                                                                                                             |                                                                                                                                                                        |                                                                                                                                                                                             | 2.11%                                                                                                                                                                               |                                                                                                                                                                                      |                                                                                                                                           | 1.95%                                                                                                                                                                                                                                                                                                                                                                                                                                                                                                                                                                                                                                                                                                                                                                                                                                                                                                                                                                                                                                                                                                                                                                                                                                                                                                                                                                                                                                                                                                                                                                                                                                                                                                                                                                                                                                                                                                                                                                                                                                                                                                                                                                                                                                                                                                                                                                                                                                                                                                                                                                                                                                                                                                                                                                                                                                |                                                                                                                                                                         | 2.95%                                                                                                                                                                                   |
|                                                                                                                                                                                                                                                                                                     |                                                                                                                                                                        |                                                                                                                                                                                             |                                                                                                                                                                                     |                                                                                                                                                                                      |                                                                                                                                           | 2024                                                                                                                                                                                                                                                                                                                                                                                                                                                                                                                                                                                                                                                                                                                                                                                                                                                                                                                                                                                                                                                                                                                                                                                                                                                                                                                                                                                                                                                                                                                                                                                                                                                                                                                                                                                                                                                                                                                                                                                                                                                                                                                                                                                                                                                                                                                                                                                                                                                                                                                                                                                                                                                                                                                                                                                                                                 | NL seles                                                                                                                                                                | 2029                                                                                                                                                                                    |
| Households by Income                                                                                                                                                                                                                                                                                |                                                                                                                                                                        |                                                                                                                                                                                             |                                                                                                                                                                                     | Nu                                                                                                                                                                                   |                                                                                                                                           | Percent                                                                                                                                                                                                                                                                                                                                                                                                                                                                                                                                                                                                                                                                                                                                                                                                                                                                                                                                                                                                                                                                                                                                                                                                                                                                                                                                                                                                                                                                                                                                                                                                                                                                                                                                                                                                                                                                                                                                                                                                                                                                                                                                                                                                                                                                                                                                                                                                                                                                                                                                                                                                                                                                                                                                                                                                                              | Number                                                                                                                                                                  | Percent                                                                                                                                                                                 |
| <\$15,000                                                                                                                                                                                                                                                                                           |                                                                                                                                                                        |                                                                                                                                                                                             |                                                                                                                                                                                     |                                                                                                                                                                                      | 54                                                                                                                                        | 3.3%                                                                                                                                                                                                                                                                                                                                                                                                                                                                                                                                                                                                                                                                                                                                                                                                                                                                                                                                                                                                                                                                                                                                                                                                                                                                                                                                                                                                                                                                                                                                                                                                                                                                                                                                                                                                                                                                                                                                                                                                                                                                                                                                                                                                                                                                                                                                                                                                                                                                                                                                                                                                                                                                                                                                                                                                                                 | 48                                                                                                                                                                      | 2.9%                                                                                                                                                                                    |
| \$15,000 - \$24,999                                                                                                                                                                                                                                                                                 |                                                                                                                                                                        |                                                                                                                                                                                             |                                                                                                                                                                                     |                                                                                                                                                                                      | 69                                                                                                                                        | 4.3%                                                                                                                                                                                                                                                                                                                                                                                                                                                                                                                                                                                                                                                                                                                                                                                                                                                                                                                                                                                                                                                                                                                                                                                                                                                                                                                                                                                                                                                                                                                                                                                                                                                                                                                                                                                                                                                                                                                                                                                                                                                                                                                                                                                                                                                                                                                                                                                                                                                                                                                                                                                                                                                                                                                                                                                                                                 | 52                                                                                                                                                                      | 3.2%                                                                                                                                                                                    |
| \$25,000 - \$34,999                                                                                                                                                                                                                                                                                 |                                                                                                                                                                        |                                                                                                                                                                                             |                                                                                                                                                                                     |                                                                                                                                                                                      | 38                                                                                                                                        | 2.3%                                                                                                                                                                                                                                                                                                                                                                                                                                                                                                                                                                                                                                                                                                                                                                                                                                                                                                                                                                                                                                                                                                                                                                                                                                                                                                                                                                                                                                                                                                                                                                                                                                                                                                                                                                                                                                                                                                                                                                                                                                                                                                                                                                                                                                                                                                                                                                                                                                                                                                                                                                                                                                                                                                                                                                                                                                 | 30                                                                                                                                                                      | 1.8%                                                                                                                                                                                    |
| \$35,000 - \$49,999                                                                                                                                                                                                                                                                                 |                                                                                                                                                                        |                                                                                                                                                                                             |                                                                                                                                                                                     |                                                                                                                                                                                      | 103                                                                                                                                       | 6.4%                                                                                                                                                                                                                                                                                                                                                                                                                                                                                                                                                                                                                                                                                                                                                                                                                                                                                                                                                                                                                                                                                                                                                                                                                                                                                                                                                                                                                                                                                                                                                                                                                                                                                                                                                                                                                                                                                                                                                                                                                                                                                                                                                                                                                                                                                                                                                                                                                                                                                                                                                                                                                                                                                                                                                                                                                                 | 79                                                                                                                                                                      | 4.8%                                                                                                                                                                                    |
| \$50,000 - \$74,999<br>\$75,000 - \$00,000                                                                                                                                                                                                                                                          |                                                                                                                                                                        |                                                                                                                                                                                             |                                                                                                                                                                                     |                                                                                                                                                                                      | 227                                                                                                                                       | 14.0%                                                                                                                                                                                                                                                                                                                                                                                                                                                                                                                                                                                                                                                                                                                                                                                                                                                                                                                                                                                                                                                                                                                                                                                                                                                                                                                                                                                                                                                                                                                                                                                                                                                                                                                                                                                                                                                                                                                                                                                                                                                                                                                                                                                                                                                                                                                                                                                                                                                                                                                                                                                                                                                                                                                                                                                                                                | 184                                                                                                                                                                     | 11.2%                                                                                                                                                                                   |
| \$75,000 - \$99,999                                                                                                                                                                                                                                                                                 |                                                                                                                                                                        |                                                                                                                                                                                             |                                                                                                                                                                                     |                                                                                                                                                                                      | 207                                                                                                                                       | 12.8%                                                                                                                                                                                                                                                                                                                                                                                                                                                                                                                                                                                                                                                                                                                                                                                                                                                                                                                                                                                                                                                                                                                                                                                                                                                                                                                                                                                                                                                                                                                                                                                                                                                                                                                                                                                                                                                                                                                                                                                                                                                                                                                                                                                                                                                                                                                                                                                                                                                                                                                                                                                                                                                                                                                                                                                                                                | 208                                                                                                                                                                     | 12.7%                                                                                                                                                                                   |
| \$100,000 - \$149,999<br>\$150,000 - \$100,000                                                                                                                                                                                                                                                      |                                                                                                                                                                        |                                                                                                                                                                                             |                                                                                                                                                                                     |                                                                                                                                                                                      | 388                                                                                                                                       | 24.0%                                                                                                                                                                                                                                                                                                                                                                                                                                                                                                                                                                                                                                                                                                                                                                                                                                                                                                                                                                                                                                                                                                                                                                                                                                                                                                                                                                                                                                                                                                                                                                                                                                                                                                                                                                                                                                                                                                                                                                                                                                                                                                                                                                                                                                                                                                                                                                                                                                                                                                                                                                                                                                                                                                                                                                                                                                | 395                                                                                                                                                                     | 24.1%<br>19.7%                                                                                                                                                                          |
| \$150,000 - \$199,999<br>\$200,000 -                                                                                                                                                                                                                                                                |                                                                                                                                                                        |                                                                                                                                                                                             |                                                                                                                                                                                     |                                                                                                                                                                                      | 281                                                                                                                                       | 17.3%<br>15.7%                                                                                                                                                                                                                                                                                                                                                                                                                                                                                                                                                                                                                                                                                                                                                                                                                                                                                                                                                                                                                                                                                                                                                                                                                                                                                                                                                                                                                                                                                                                                                                                                                                                                                                                                                                                                                                                                                                                                                                                                                                                                                                                                                                                                                                                                                                                                                                                                                                                                                                                                                                                                                                                                                                                                                                                                                       | 323                                                                                                                                                                     |                                                                                                                                                                                         |
| \$200,000+                                                                                                                                                                                                                                                                                          |                                                                                                                                                                        |                                                                                                                                                                                             |                                                                                                                                                                                     |                                                                                                                                                                                      | 254                                                                                                                                       | 15.7%                                                                                                                                                                                                                                                                                                                                                                                                                                                                                                                                                                                                                                                                                                                                                                                                                                                                                                                                                                                                                                                                                                                                                                                                                                                                                                                                                                                                                                                                                                                                                                                                                                                                                                                                                                                                                                                                                                                                                                                                                                                                                                                                                                                                                                                                                                                                                                                                                                                                                                                                                                                                                                                                                                                                                                                                                                | 322                                                                                                                                                                     | 19.6%                                                                                                                                                                                   |
| Median Household Income                                                                                                                                                                                                                                                                             |                                                                                                                                                                        |                                                                                                                                                                                             |                                                                                                                                                                                     | ¢110                                                                                                                                                                                 | 146                                                                                                                                       |                                                                                                                                                                                                                                                                                                                                                                                                                                                                                                                                                                                                                                                                                                                                                                                                                                                                                                                                                                                                                                                                                                                                                                                                                                                                                                                                                                                                                                                                                                                                                                                                                                                                                                                                                                                                                                                                                                                                                                                                                                                                                                                                                                                                                                                                                                                                                                                                                                                                                                                                                                                                                                                                                                                                                                                                                                      | ¢177 797                                                                                                                                                                |                                                                                                                                                                                         |
| Average Household Income                                                                                                                                                                                                                                                                            |                                                                                                                                                                        |                                                                                                                                                                                             |                                                                                                                                                                                     |                                                                                                                                                                                      | ),146<br>1,896                                                                                                                            |                                                                                                                                                                                                                                                                                                                                                                                                                                                                                                                                                                                                                                                                                                                                                                                                                                                                                                                                                                                                                                                                                                                                                                                                                                                                                                                                                                                                                                                                                                                                                                                                                                                                                                                                                                                                                                                                                                                                                                                                                                                                                                                                                                                                                                                                                                                                                                                                                                                                                                                                                                                                                                                                                                                                                                                                                                      | \$122,287<br>\$154,927                                                                                                                                                  |                                                                                                                                                                                         |
| Per Capita Income                                                                                                                                                                                                                                                                                   |                                                                                                                                                                        |                                                                                                                                                                                             |                                                                                                                                                                                     |                                                                                                                                                                                      | +,890<br>3,847                                                                                                                            |                                                                                                                                                                                                                                                                                                                                                                                                                                                                                                                                                                                                                                                                                                                                                                                                                                                                                                                                                                                                                                                                                                                                                                                                                                                                                                                                                                                                                                                                                                                                                                                                                                                                                                                                                                                                                                                                                                                                                                                                                                                                                                                                                                                                                                                                                                                                                                                                                                                                                                                                                                                                                                                                                                                                                                                                                                      | \$154,927                                                                                                                                                               |                                                                                                                                                                                         |
| rei Capita Income                                                                                                                                                                                                                                                                                   | Cei                                                                                                                                                                    | nsus 2010                                                                                                                                                                                   | Cen                                                                                                                                                                                 | sus 2020                                                                                                                                                                             | 5,047                                                                                                                                     | 2024                                                                                                                                                                                                                                                                                                                                                                                                                                                                                                                                                                                                                                                                                                                                                                                                                                                                                                                                                                                                                                                                                                                                                                                                                                                                                                                                                                                                                                                                                                                                                                                                                                                                                                                                                                                                                                                                                                                                                                                                                                                                                                                                                                                                                                                                                                                                                                                                                                                                                                                                                                                                                                                                                                                                                                                                                                 | \$30,321                                                                                                                                                                | 2029                                                                                                                                                                                    |
|                                                                                                                                                                                                                                                                                                     |                                                                                                                                                                        |                                                                                                                                                                                             |                                                                                                                                                                                     |                                                                                                                                                                                      |                                                                                                                                           |                                                                                                                                                                                                                                                                                                                                                                                                                                                                                                                                                                                                                                                                                                                                                                                                                                                                                                                                                                                                                                                                                                                                                                                                                                                                                                                                                                                                                                                                                                                                                                                                                                                                                                                                                                                                                                                                                                                                                                                                                                                                                                                                                                                                                                                                                                                                                                                                                                                                                                                                                                                                                                                                                                                                                                                                                                      |                                                                                                                                                                         | 2029                                                                                                                                                                                    |
| Population by Age                                                                                                                                                                                                                                                                                   | Number                                                                                                                                                                 |                                                                                                                                                                                             |                                                                                                                                                                                     |                                                                                                                                                                                      | Number                                                                                                                                    |                                                                                                                                                                                                                                                                                                                                                                                                                                                                                                                                                                                                                                                                                                                                                                                                                                                                                                                                                                                                                                                                                                                                                                                                                                                                                                                                                                                                                                                                                                                                                                                                                                                                                                                                                                                                                                                                                                                                                                                                                                                                                                                                                                                                                                                                                                                                                                                                                                                                                                                                                                                                                                                                                                                                                                                                                                      | Number                                                                                                                                                                  |                                                                                                                                                                                         |
| Population by Age                                                                                                                                                                                                                                                                                   | Number<br>284                                                                                                                                                          | Percent                                                                                                                                                                                     | Number                                                                                                                                                                              | Percent                                                                                                                                                                              | Number<br>267                                                                                                                             | Percent                                                                                                                                                                                                                                                                                                                                                                                                                                                                                                                                                                                                                                                                                                                                                                                                                                                                                                                                                                                                                                                                                                                                                                                                                                                                                                                                                                                                                                                                                                                                                                                                                                                                                                                                                                                                                                                                                                                                                                                                                                                                                                                                                                                                                                                                                                                                                                                                                                                                                                                                                                                                                                                                                                                                                                                                                              | Number<br>253                                                                                                                                                           | Percent                                                                                                                                                                                 |
| 0 - 4                                                                                                                                                                                                                                                                                               | 284                                                                                                                                                                    | Percent<br>6.9%                                                                                                                                                                             | Number<br>264                                                                                                                                                                       | Percent<br>6.0%                                                                                                                                                                      | 267                                                                                                                                       | Percent<br>6.0%                                                                                                                                                                                                                                                                                                                                                                                                                                                                                                                                                                                                                                                                                                                                                                                                                                                                                                                                                                                                                                                                                                                                                                                                                                                                                                                                                                                                                                                                                                                                                                                                                                                                                                                                                                                                                                                                                                                                                                                                                                                                                                                                                                                                                                                                                                                                                                                                                                                                                                                                                                                                                                                                                                                                                                                                                      | 253                                                                                                                                                                     | Percent<br>5.7%                                                                                                                                                                         |
|                                                                                                                                                                                                                                                                                                     |                                                                                                                                                                        | Percent<br>6.9%<br>7.5%                                                                                                                                                                     | Number                                                                                                                                                                              | Percent                                                                                                                                                                              |                                                                                                                                           | Percent<br>6.0%<br>6.4%                                                                                                                                                                                                                                                                                                                                                                                                                                                                                                                                                                                                                                                                                                                                                                                                                                                                                                                                                                                                                                                                                                                                                                                                                                                                                                                                                                                                                                                                                                                                                                                                                                                                                                                                                                                                                                                                                                                                                                                                                                                                                                                                                                                                                                                                                                                                                                                                                                                                                                                                                                                                                                                                                                                                                                                                              |                                                                                                                                                                         | Percent<br>5.7%<br>6.0%                                                                                                                                                                 |
| 0 - 4<br>5 - 9<br>10 - 14                                                                                                                                                                                                                                                                           | 284<br>308<br>384                                                                                                                                                      | Percent<br>6.9%<br>7.5%<br>9.4%                                                                                                                                                             | Number<br>264<br>290<br>349                                                                                                                                                         | Percent<br>6.0%<br>6.6%<br>8.0%                                                                                                                                                      | 267<br>282<br>296                                                                                                                         | Percent<br>6.0%<br>6.4%<br>6.7%                                                                                                                                                                                                                                                                                                                                                                                                                                                                                                                                                                                                                                                                                                                                                                                                                                                                                                                                                                                                                                                                                                                                                                                                                                                                                                                                                                                                                                                                                                                                                                                                                                                                                                                                                                                                                                                                                                                                                                                                                                                                                                                                                                                                                                                                                                                                                                                                                                                                                                                                                                                                                                                                                                                                                                                                      | 253<br>267<br>279                                                                                                                                                       | Percent<br>5.7%<br>6.0%<br>6.3%                                                                                                                                                         |
| 0 - 4<br>5 - 9                                                                                                                                                                                                                                                                                      | 284<br>308                                                                                                                                                             | Percent<br>6.9%<br>7.5%<br>9.4%<br>9.0%                                                                                                                                                     | Number<br>264<br>290                                                                                                                                                                | Percent<br>6.0%<br>6.6%                                                                                                                                                              | 267<br>282                                                                                                                                | Percent<br>6.0%<br>6.4%<br>6.7%<br>7.1%                                                                                                                                                                                                                                                                                                                                                                                                                                                                                                                                                                                                                                                                                                                                                                                                                                                                                                                                                                                                                                                                                                                                                                                                                                                                                                                                                                                                                                                                                                                                                                                                                                                                                                                                                                                                                                                                                                                                                                                                                                                                                                                                                                                                                                                                                                                                                                                                                                                                                                                                                                                                                                                                                                                                                                                              | 253<br>267                                                                                                                                                              | Percent<br>5.7%<br>6.0%<br>6.3%<br>6.0%                                                                                                                                                 |
| 0 - 4<br>5 - 9<br>10 - 14<br>15 - 19                                                                                                                                                                                                                                                                | 284<br>308<br>384<br>369                                                                                                                                               | Percent<br>6.9%<br>7.5%<br>9.4%                                                                                                                                                             | Number<br>264<br>290<br>349<br>302                                                                                                                                                  | Percent<br>6.0%<br>6.6%<br>8.0%<br>6.9%                                                                                                                                              | 267<br>282<br>296<br>312                                                                                                                  | Percent<br>6.0%<br>6.4%<br>6.7%<br>7.1%<br>6.2%                                                                                                                                                                                                                                                                                                                                                                                                                                                                                                                                                                                                                                                                                                                                                                                                                                                                                                                                                                                                                                                                                                                                                                                                                                                                                                                                                                                                                                                                                                                                                                                                                                                                                                                                                                                                                                                                                                                                                                                                                                                                                                                                                                                                                                                                                                                                                                                                                                                                                                                                                                                                                                                                                                                                                                                      | 253<br>267<br>279<br>265                                                                                                                                                | Percent<br>5.7%<br>6.0%<br>6.3%                                                                                                                                                         |
| 0 - 4<br>5 - 9<br>10 - 14<br>15 - 19<br>20 - 24                                                                                                                                                                                                                                                     | 284<br>308<br>384<br>369<br>244                                                                                                                                        | Percent<br>6.9%<br>7.5%<br>9.4%<br>9.0%<br>6.0%                                                                                                                                             | Number<br>264<br>290<br>349<br>302<br>277                                                                                                                                           | Percent<br>6.0%<br>6.6%<br>8.0%<br>6.9%<br>6.3%<br>14.1%                                                                                                                             | 267<br>282<br>296<br>312<br>273                                                                                                           | Percent<br>6.0%<br>6.4%<br>6.7%<br>7.1%<br>6.2%<br>14.3%                                                                                                                                                                                                                                                                                                                                                                                                                                                                                                                                                                                                                                                                                                                                                                                                                                                                                                                                                                                                                                                                                                                                                                                                                                                                                                                                                                                                                                                                                                                                                                                                                                                                                                                                                                                                                                                                                                                                                                                                                                                                                                                                                                                                                                                                                                                                                                                                                                                                                                                                                                                                                                                                                                                                                                             | 253<br>267<br>279<br>265<br>276                                                                                                                                         | Percent<br>5.7%<br>6.0%<br>6.3%<br>6.0%<br>6.2%<br>14.0%                                                                                                                                |
| 0 - 4<br>5 - 9<br>10 - 14<br>15 - 19<br>20 - 24<br>25 - 34                                                                                                                                                                                                                                          | 284<br>308<br>384<br>369<br>244<br>571                                                                                                                                 | Percent<br>6.9%<br>7.5%<br>9.4%<br>9.0%<br>6.0%<br>13.9%                                                                                                                                    | Number<br>264<br>290<br>349<br>302<br>277<br>617                                                                                                                                    | Percent<br>6.0%<br>6.6%<br>8.0%<br>6.9%<br>6.3%                                                                                                                                      | 267<br>282<br>296<br>312<br>273<br>633                                                                                                    | Percent<br>6.0%<br>6.4%<br>6.7%<br>7.1%<br>6.2%<br>14.3%<br>14.7%                                                                                                                                                                                                                                                                                                                                                                                                                                                                                                                                                                                                                                                                                                                                                                                                                                                                                                                                                                                                                                                                                                                                                                                                                                                                                                                                                                                                                                                                                                                                                                                                                                                                                                                                                                                                                                                                                                                                                                                                                                                                                                                                                                                                                                                                                                                                                                                                                                                                                                                                                                                                                                                                                                                                                                    | 253<br>267<br>279<br>265<br>276<br>622                                                                                                                                  | Percent<br>5.7%<br>6.0%<br>6.3%<br>6.0%<br>6.2%                                                                                                                                         |
| 0 - 4<br>5 - 9<br>10 - 14<br>15 - 19<br>20 - 24<br>25 - 34<br>35 - 44                                                                                                                                                                                                                               | 284<br>308<br>384<br>369<br>244<br>571<br>771                                                                                                                          | Percent<br>6.9%<br>7.5%<br>9.4%<br>9.0%<br>6.0%<br>13.9%<br>18.8%                                                                                                                           | Number<br>264<br>290<br>349<br>302<br>277<br>617<br>623                                                                                                                             | Percent<br>6.0%<br>6.6%<br>8.0%<br>6.9%<br>6.3%<br>14.1%<br>14.3%                                                                                                                    | 267<br>282<br>296<br>312<br>273<br>633<br>648                                                                                             | Percent<br>6.0%<br>6.4%<br>6.7%<br>7.1%<br>6.2%<br>14.3%<br>14.7%<br>14.0%                                                                                                                                                                                                                                                                                                                                                                                                                                                                                                                                                                                                                                                                                                                                                                                                                                                                                                                                                                                                                                                                                                                                                                                                                                                                                                                                                                                                                                                                                                                                                                                                                                                                                                                                                                                                                                                                                                                                                                                                                                                                                                                                                                                                                                                                                                                                                                                                                                                                                                                                                                                                                                                                                                                                                           | 253<br>267<br>279<br>265<br>276<br>622<br>667                                                                                                                           | Percent<br>5.7%<br>6.0%<br>6.3%<br>6.0%<br>6.2%<br>14.0%<br>15.0%                                                                                                                       |
| 0 - 4<br>5 - 9<br>10 - 14<br>15 - 19<br>20 - 24<br>25 - 34<br>35 - 44<br>45 - 54                                                                                                                                                                                                                    | 284<br>308<br>384<br>369<br>244<br>571<br>771<br>636                                                                                                                   | Percent<br>6.9%<br>7.5%<br>9.4%<br>9.0%<br>6.0%<br>13.9%<br>18.8%<br>15.5%<br>7.3%                                                                                                          | Number<br>264<br>290<br>349<br>302<br>277<br>617<br>623<br>623<br>672<br>568                                                                                                        | Percent<br>6.0%<br>6.6%<br>8.0%<br>6.9%<br>6.3%<br>14.1%<br>14.3%<br>15.4%<br>13.0%                                                                                                  | 267<br>282<br>296<br>312<br>273<br>633<br>648<br>619<br>603                                                                               | Percent<br>6.0%<br>6.4%<br>6.7%<br>7.1%<br>6.2%<br>14.3%<br>14.7%<br>14.0%<br>13.6%                                                                                                                                                                                                                                                                                                                                                                                                                                                                                                                                                                                                                                                                                                                                                                                                                                                                                                                                                                                                                                                                                                                                                                                                                                                                                                                                                                                                                                                                                                                                                                                                                                                                                                                                                                                                                                                                                                                                                                                                                                                                                                                                                                                                                                                                                                                                                                                                                                                                                                                                                                                                                                                                                                                                                  | 253<br>267<br>279<br>265<br>276<br>622<br>667<br>573                                                                                                                    | Percent<br>5.7%<br>6.0%<br>6.3%<br>6.0%<br>6.2%<br>14.0%<br>15.0%<br>12.9%<br>13.2%                                                                                                     |
| 0 - 4<br>5 - 9<br>10 - 14<br>15 - 19<br>20 - 24<br>25 - 34<br>35 - 44<br>45 - 54<br>55 - 64                                                                                                                                                                                                         | 284<br>308<br>384<br>369<br>244<br>571<br>771<br>636<br>298                                                                                                            | Percent<br>6.9%<br>7.5%<br>9.4%<br>9.0%<br>6.0%<br>13.9%<br>18.8%<br>15.5%                                                                                                                  | Number<br>264<br>290<br>349<br>302<br>277<br>617<br>623<br>672                                                                                                                      | Percent<br>6.0%<br>6.6%<br>8.0%<br>6.9%<br>6.3%<br>14.1%<br>14.3%<br>15.4%                                                                                                           | 267<br>282<br>296<br>312<br>273<br>633<br>648<br>619                                                                                      | Percent<br>6.0%<br>6.4%<br>6.7%<br>7.1%<br>6.2%<br>14.3%<br>14.7%<br>14.0%<br>13.6%<br>7.1%                                                                                                                                                                                                                                                                                                                                                                                                                                                                                                                                                                                                                                                                                                                                                                                                                                                                                                                                                                                                                                                                                                                                                                                                                                                                                                                                                                                                                                                                                                                                                                                                                                                                                                                                                                                                                                                                                                                                                                                                                                                                                                                                                                                                                                                                                                                                                                                                                                                                                                                                                                                                                                                                                                                                          | 253<br>267<br>279<br>265<br>276<br>622<br>667<br>573<br>587                                                                                                             | Percent<br>5.7%<br>6.0%<br>6.3%<br>6.2%<br>14.0%<br>15.0%<br>12.9%                                                                                                                      |
| 0 - 4<br>5 - 9<br>10 - 14<br>15 - 19<br>20 - 24<br>25 - 34<br>35 - 44<br>45 - 54<br>55 - 64<br>65 - 74                                                                                                                                                                                              | 284<br>308<br>384<br>369<br>244<br>571<br>771<br>636<br>298<br>128                                                                                                     | Percent<br>6.9%<br>7.5%<br>9.4%<br>9.0%<br>6.0%<br>13.9%<br>18.8%<br>15.5%<br>7.3%<br>3.1%                                                                                                  | Number<br>264<br>290<br>349<br>302<br>277<br>617<br>623<br>672<br>568<br>256                                                                                                        | Percent<br>6.0%<br>6.6%<br>8.0%<br>6.9%<br>6.3%<br>14.1%<br>14.3%<br>15.4%<br>13.0%<br>5.9%                                                                                          | 267<br>282<br>296<br>312<br>273<br>633<br>648<br>619<br>603<br>312                                                                        | Percent<br>6.0%<br>6.4%<br>6.7%<br>7.1%<br>6.2%<br>14.3%<br>14.7%<br>14.0%<br>13.6%<br>7.1%<br>2.8%                                                                                                                                                                                                                                                                                                                                                                                                                                                                                                                                                                                                                                                                                                                                                                                                                                                                                                                                                                                                                                                                                                                                                                                                                                                                                                                                                                                                                                                                                                                                                                                                                                                                                                                                                                                                                                                                                                                                                                                                                                                                                                                                                                                                                                                                                                                                                                                                                                                                                                                                                                                                                                                                                                                                  | 253<br>267<br>279<br>265<br>276<br>622<br>667<br>573<br>587<br>430                                                                                                      | Percent<br>5.7%<br>6.0%<br>6.3%<br>6.0%<br>6.2%<br>14.0%<br>15.0%<br>12.9%<br>13.2%<br>9.7%                                                                                             |
| 0 - 4<br>5 - 9<br>10 - 14<br>15 - 19<br>20 - 24<br>25 - 34<br>35 - 44<br>45 - 54<br>55 - 64<br>65 - 74<br>75 - 84                                                                                                                                                                                   | 284<br>308<br>384<br>369<br>244<br>571<br>771<br>636<br>298<br>128<br>74<br>30                                                                                         | Percent<br>6.9%<br>7.5%<br>9.4%<br>9.0%<br>6.0%<br>13.9%<br>18.8%<br>15.5%<br>7.3%<br>3.1%<br>1.8%                                                                                          | Number<br>264<br>290<br>349<br>302<br>277<br>617<br>623<br>672<br>568<br>256<br>256<br>105<br>47                                                                                    | Percent<br>6.0%<br>6.6%<br>8.0%<br>6.9%<br>6.3%<br>14.1%<br>14.3%<br>15.4%<br>13.0%<br>5.9%<br>2.4%                                                                                  | 267<br>282<br>296<br>312<br>273<br>633<br>648<br>619<br>603<br>312<br>124                                                                 | Percent<br>6.0%<br>6.4%<br>6.7%<br>7.1%<br>6.2%<br>14.3%<br>14.7%<br>14.0%<br>13.6%<br>7.1%<br>2.8%                                                                                                                                                                                                                                                                                                                                                                                                                                                                                                                                                                                                                                                                                                                                                                                                                                                                                                                                                                                                                                                                                                                                                                                                                                                                                                                                                                                                                                                                                                                                                                                                                                                                                                                                                                                                                                                                                                                                                                                                                                                                                                                                                                                                                                                                                                                                                                                                                                                                                                                                                                                                                                                                                                                                  | 253<br>267<br>279<br>265<br>276<br>622<br>667<br>573<br>587<br>430<br>161                                                                                               | Percent<br>5.7%<br>6.0%<br>6.3%<br>6.2%<br>14.0%<br>15.0%<br>12.9%<br>13.2%<br>9.7%<br>3.6%                                                                                             |
| 0 - 4<br>5 - 9<br>10 - 14<br>15 - 19<br>20 - 24<br>25 - 34<br>35 - 44<br>45 - 54<br>55 - 64<br>65 - 74<br>75 - 84                                                                                                                                                                                   | 284<br>308<br>384<br>369<br>244<br>571<br>771<br>636<br>298<br>128<br>74<br>30                                                                                         | Percent<br>6.9%<br>7.5%<br>9.4%<br>9.0%<br>6.0%<br>13.9%<br>18.8%<br>15.5%<br>7.3%<br>3.1%<br>1.8%<br>0.7%                                                                                  | Number<br>264<br>290<br>349<br>302<br>277<br>617<br>623<br>672<br>568<br>256<br>256<br>105<br>47                                                                                    | Percent<br>6.0%<br>6.6%<br>8.0%<br>6.3%<br>14.1%<br>14.3%<br>15.4%<br>13.0%<br>5.9%<br>2.4%<br>1.1%                                                                                  | 267<br>282<br>296<br>312<br>273<br>633<br>648<br>619<br>603<br>312<br>124                                                                 | Percent<br>6.0%<br>6.4%<br>6.7%<br>7.1%<br>6.2%<br>14.3%<br>14.7%<br>14.0%<br>13.6%<br>7.1%<br>2.8%<br>1.1%<br>2024                                                                                                                                                                                                                                                                                                                                                                                                                                                                                                                                                                                                                                                                                                                                                                                                                                                                                                                                                                                                                                                                                                                                                                                                                                                                                                                                                                                                                                                                                                                                                                                                                                                                                                                                                                                                                                                                                                                                                                                                                                                                                                                                                                                                                                                                                                                                                                                                                                                                                                                                                                                                                                                                                                                  | 253<br>267<br>279<br>265<br>276<br>622<br>667<br>573<br>587<br>430<br>161                                                                                               | Percent<br>5.7%<br>6.0%<br>6.3%<br>6.2%<br>14.0%<br>15.0%<br>12.9%<br>13.2%<br>9.7%<br>3.6%<br>1.2%                                                                                     |
| 0 - 4<br>5 - 9<br>10 - 14<br>15 - 19<br>20 - 24<br>25 - 34<br>35 - 44<br>45 - 54<br>55 - 64<br>65 - 74<br>75 - 84<br>85+                                                                                                                                                                            | 284<br>308<br>384<br>369<br>244<br>571<br>771<br>636<br>298<br>128<br>74<br>30<br><b>Cer</b>                                                                           | Percent<br>6.9%<br>7.5%<br>9.4%<br>9.0%<br>6.0%<br>13.9%<br>13.9%<br>18.8%<br>15.5%<br>7.3%<br>3.1%<br>1.8%<br>0.7%                                                                         | Number<br>264<br>290<br>349<br>302<br>277<br>617<br>623<br>672<br>568<br>256<br>256<br>105<br>47<br>47                                                                              | Percent<br>6.0%<br>6.6%<br>8.0%<br>6.9%<br>6.3%<br>14.1%<br>14.3%<br>15.4%<br>13.0%<br>5.9%<br>2.4%<br>1.1%<br>sus 2020                                                              | 267<br>282<br>296<br>312<br>273<br>633<br>648<br>619<br>603<br>312<br>124<br>49                                                           | Percent<br>6.0%<br>6.4%<br>6.7%<br>7.1%<br>6.2%<br>14.3%<br>14.7%<br>14.0%<br>13.6%<br>7.1%<br>2.8%<br>1.1%<br>2.8%<br>1.1%<br>Percent                                                                                                                                                                                                                                                                                                                                                                                                                                                                                                                                                                                                                                                                                                                                                                                                                                                                                                                                                                                                                                                                                                                                                                                                                                                                                                                                                                                                                                                                                                                                                                                                                                                                                                                                                                                                                                                                                                                                                                                                                                                                                                                                                                                                                                                                                                                                                                                                                                                                                                                                                                                                                                                                                               | 253<br>267<br>279<br>265<br>276<br>622<br>667<br>573<br>587<br>430<br>161<br>53                                                                                         | Percent<br>5.7%<br>6.0%<br>6.3%<br>6.2%<br>14.0%<br>15.0%<br>12.9%<br>13.2%<br>9.7%<br>3.6%<br>1.2%<br><b>2029</b>                                                                      |
| 0 - 4<br>5 - 9<br>10 - 14<br>15 - 19<br>20 - 24<br>25 - 34<br>35 - 44<br>45 - 54<br>55 - 64<br>65 - 74<br>75 - 84<br>85+<br><b>Race and Ethnicity</b>                                                                                                                                               | 284<br>308<br>384<br>369<br>244<br>571<br>771<br>636<br>298<br>128<br>74<br>30<br>74<br>30<br><b>Cen</b><br>Number                                                     | Percent<br>6.9%<br>7.5%<br>9.4%<br>9.0%<br>6.0%<br>13.9%<br>18.8%<br>15.5%<br>7.3%<br>3.1%<br>1.8%<br>0.7%<br>Percent                                                                       | Number<br>264<br>290<br>349<br>302<br>277<br>617<br>623<br>672<br>568<br>256<br>105<br>47<br>47<br><b>Cen</b><br>Number                                                             | Percent<br>6.0%<br>6.6%<br>8.0%<br>6.9%<br>6.3%<br>14.1%<br>14.3%<br>15.4%<br>13.0%<br>5.9%<br>2.4%<br>1.1%<br>sus 2020<br>Percent                                                   | 267<br>282<br>296<br>312<br>273<br>633<br>648<br>619<br>603<br>312<br>124<br>49<br>Number                                                 | Percent<br>6.0%<br>6.4%<br>6.7%<br>7.1%<br>6.2%<br>14.3%<br>14.7%<br>14.0%<br>13.6%<br>7.1%<br>2.8%<br>1.1%<br>2.8%<br>1.1%<br>Percent                                                                                                                                                                                                                                                                                                                                                                                                                                                                                                                                                                                                                                                                                                                                                                                                                                                                                                                                                                                                                                                                                                                                                                                                                                                                                                                                                                                                                                                                                                                                                                                                                                                                                                                                                                                                                                                                                                                                                                                                                                                                                                                                                                                                                                                                                                                                                                                                                                                                                                                                                                                                                                                                                               | 253<br>267<br>279<br>265<br>276<br>622<br>667<br>573<br>587<br>430<br>161<br>53<br>                                                                                     | Percent<br>5.7%<br>6.0%<br>6.3%<br>6.2%<br>14.0%<br>15.0%<br>12.9%<br>13.2%<br>9.7%<br>3.6%<br>1.2%<br><b>2029</b><br>Percent                                                           |
| 0 - 4<br>5 - 9<br>10 - 14<br>15 - 19<br>20 - 24<br>25 - 34<br>35 - 44<br>45 - 54<br>55 - 64<br>65 - 74<br>75 - 84<br>85+<br><b>Race and Ethnicity</b><br>White Alone                                                                                                                                | 284<br>308<br>384<br>369<br>244<br>571<br>771<br>636<br>298<br>128<br>74<br>30<br>74<br>30<br><b>Cen</b><br>Number<br>1,133                                            | Percent<br>6.9%<br>7.5%<br>9.4%<br>9.0%<br>6.0%<br>13.9%<br>18.8%<br>15.5%<br>7.3%<br>3.1%<br>1.8%<br>0.7%<br>Percent<br>27.6%                                                              | Number<br>264<br>290<br>349<br>302<br>277<br>617<br>623<br>672<br>568<br>256<br>105<br>47<br>47<br><b>Cen</b><br>Number<br>709                                                      | Percent<br>6.0%<br>6.6%<br>8.0%<br>6.9%<br>6.3%<br>14.1%<br>14.3%<br>15.4%<br>13.0%<br>5.9%<br>2.4%<br>1.1%<br>sus 2020<br>Percent<br>16.2%                                          | 267<br>282<br>296<br>312<br>273<br>633<br>648<br>619<br>603<br>312<br>124<br>49<br>Number<br>632                                          | Percent<br>6.0%<br>6.4%<br>6.7%<br>7.1%<br>6.2%<br>14.3%<br>14.7%<br>14.7%<br>14.0%<br>13.6%<br>7.1%<br>2.8%<br>1.1%<br>2024<br>Percent<br>14.3%                                                                                                                                                                                                                                                                                                                                                                                                                                                                                                                                                                                                                                                                                                                                                                                                                                                                                                                                                                                                                                                                                                                                                                                                                                                                                                                                                                                                                                                                                                                                                                                                                                                                                                                                                                                                                                                                                                                                                                                                                                                                                                                                                                                                                                                                                                                                                                                                                                                                                                                                                                                                                                                                                     | 253<br>267<br>279<br>265<br>276<br>622<br>667<br>573<br>587<br>430<br>161<br>53<br>                                                                                     | Percent<br>5.7%<br>6.0%<br>6.3%<br>6.2%<br>14.0%<br>15.0%<br>12.9%<br>13.2%<br>9.7%<br>3.6%<br>1.2%<br><b>2029</b><br>Percent<br>13.4%                                                  |
| 0 - 4<br>5 - 9<br>10 - 14<br>15 - 19<br>20 - 24<br>25 - 34<br>35 - 44<br>45 - 54<br>55 - 64<br>65 - 74<br>75 - 84<br>85+<br><b>Race and Ethnicity</b><br>White Alone<br>Black Alone                                                                                                                 | 284<br>308<br>384<br>369<br>244<br>571<br>771<br>636<br>298<br>128<br>74<br>30<br><b>Cer</b><br>Number<br>1,133<br>2,457                                               | Percent<br>6.9%<br>7.5%<br>9.4%<br>9.0%<br>6.0%<br>13.9%<br>18.8%<br>15.5%<br>7.3%<br>3.1%<br>1.8%<br>0.7%<br>Percent<br>27.6%<br>60.0%                                                     | Number<br>264<br>290<br>349<br>302<br>277<br>617<br>623<br>672<br>568<br>256<br>105<br>47<br>256<br>105<br>47<br><b>Cen</b><br>Number<br>709<br>2,885                               | Percent<br>6.0%<br>6.6%<br>8.0%<br>6.9%<br>6.3%<br>14.1%<br>14.3%<br>15.4%<br>13.0%<br>5.9%<br>2.4%<br>1.1%<br>sus 2020<br>Percent<br>16.2%<br>66.0%                                 | 267<br>282<br>296<br>312<br>273<br>633<br>648<br>619<br>603<br>312<br>124<br>49<br>Number<br>632<br>2,970                                 | Percent<br>6.0%<br>6.4%<br>6.7%<br>7.1%<br>6.2%<br>14.3%<br>14.7%<br>14.7%<br>14.0%<br>13.6%<br>7.1%<br>2.8%<br>1.1%<br>2.8%<br>1.1%<br>2.8%<br>1.1%<br>2.8%<br>1.1%<br>2.8%<br>1.1%<br>2.8%<br>1.1%<br>2.8%<br>1.1%<br>2.8%<br>1.1%<br>2.8%<br>1.1%<br>2.8%<br>1.1%<br>2.8%<br>1.1%<br>2.8%<br>1.1%<br>2.8%<br>1.1%<br>2.8%<br>1.1%<br>2.8%<br>1.1%<br>2.8%<br>1.1%<br>2.8%<br>1.1%<br>2.8%<br>1.1%<br>2.8%<br>1.1%<br>2.8%<br>1.1%<br>2.8%<br>1.1%<br>2.8%<br>1.1%<br>2.8%<br>1.1%<br>2.8%<br>1.1%<br>2.8%<br>1.1%<br>2.8%<br>1.1%<br>2.8%<br>1.1%<br>2.8%<br>1.1%<br>2.8%<br>1.1%<br>2.8%<br>1.1%<br>2.8%<br>1.1%<br>2.8%<br>1.1%<br>2.8%<br>1.1%<br>2.8%<br>1.1%<br>2.8%<br>1.1%<br>2.8%<br>1.1%<br>2.8%<br>2.8%<br>1.1%<br>2.8%<br>2.8%<br>2.8%<br>2.8%<br>2.8%<br>2.8%<br>2.8%<br>2.8%<br>2.8%<br>2.8%<br>2.8%<br>2.8%<br>2.8%<br>2.8%<br>2.8%<br>2.8%<br>2.8%<br>2.8%<br>2.8%<br>2.8%<br>2.8%<br>2.8%<br>2.8%<br>2.8%<br>2.8%<br>2.8%<br>2.8%<br>2.8%<br>2.8%<br>2.8%<br>2.8%<br>2.8%<br>2.8%<br>2.8%<br>2.8%<br>2.8%<br>2.8%<br>2.8%<br>2.8%<br>2.8%<br>2.8%<br>2.8%<br>2.8%<br>2.8%<br>2.8%<br>2.8%<br>2.8%<br>2.8%<br>2.8%<br>2.8%<br>2.8%<br>2.8%<br>2.8%<br>2.8%<br>2.8%<br>2.8%<br>2.8%<br>2.8%<br>2.8%<br>2.8%<br>2.8%<br>2.8%<br>2.8%<br>2.8%<br>2.8%<br>2.8%<br>2.8%<br>2.8%<br>2.8%<br>2.8%<br>2.8%<br>2.8%<br>2.8%<br>2.8%<br>2.8%<br>2.8%<br>2.8%<br>2.8%<br>2.8%<br>2.8%<br>2.8%<br>2.8%<br>2.8%<br>2.8%<br>2.8%<br>2.8%<br>2.8%<br>2.8%<br>2.8%<br>2.8%<br>2.8%<br>2.8%<br>2.8%<br>2.8%<br>2.8%<br>2.8%<br>2.8%<br>2.8%<br>2.8%<br>2.8%<br>2.8%<br>2.8%<br>2.8%<br>2.8%<br>2.8%<br>2.8%<br>2.8%<br>2.8%<br>2.8%<br>2.8%<br>2.8%<br>2.8%<br>2.8%<br>2.8%<br>2.8%<br>2.8%<br>2.8%<br>2.8%<br>2.8%<br>2.8%<br>2.8%<br>2.8%<br>2.8%<br>2.8%<br>2.8%<br>2.8%<br>2.8%<br>2.8%<br>2.8%<br>2.8%<br>2.8%<br>2.8%<br>2.8%<br>2.8%<br>2.8%<br>2.8%<br>2.8%<br>2.8%<br>2.8%<br>2.8%<br>2.8%<br>2.8%<br>2.8%<br>2.8%<br>2.8%<br>2.8%<br>2.8%<br>2.8%<br>2.8%<br>2.8%<br>2.8%<br>2.8%<br>2.8%<br>2.8%<br>2.8%<br>2.8%<br>2.8%<br>2.8%<br>2.8%<br>2.8%<br>2.8%<br>2.8%<br>2.8%<br>2.8%<br>2.8%<br>2.8%<br>2.8%<br>2.8%<br>2.8%<br>2.8%<br>2.8%<br>2.8%<br>2.8%<br>2.8%<br>2.8%<br>2.8%<br>2.8%<br>2.8%<br>2.8%<br>2.8%<br>2.8%<br>2.8%<br>2.8%<br>2.8%<br>2.8%<br>2.8%<br>2.8%<br>2.8%<br>2.8%<br>2.8%<br>2.8%<br>2.8%<br>2.8%<br>2.8%<br>2.8%<br>2.8%<br>2.8%<br>2.8%<br>2.8%<br>2.8%<br>2.8%<br>2.8%<br>2.8%<br>2.8%<br>2.8%<br>2.8%<br>2.8%<br>2.8%<br>2.8%<br>2.8%<br>2.8%<br>2.8%<br>2.8%<br>2.8%<br>2.8%<br>2.8%<br>2.8%<br>2.8%<br>2.8%<br>2.8%<br>2.8%<br>2.8%<br>2.8%<br>2.8%<br>2.8%<br>2.8%<br>2.8%<br>2.8%<br>2.8%<br>2.8%<br>2.8%<br>2.8%<br>2.8%<br>2.8%<br>2.8%<br>2.8%<br>2.8%<br>2.8%<br>2.8%<br>2.8%<br>2.8%<br>2.8%<br>2.8%<br>2.8%<br>2.8%<br>2.8%<br>2.8%<br>2.8%<br>2.8%<br>2.8%<br>2.8%<br>2.8%<br>2.8% | 253<br>267<br>279<br>265<br>276<br>622<br>667<br>573<br>587<br>430<br>161<br>53<br>                                                                                     | Percent<br>5.7%<br>6.0%<br>6.3%<br>6.2%<br>14.0%<br>15.0%<br>12.9%<br>13.2%<br>9.7%<br>3.6%<br>1.2%<br><b>2029</b><br>Percent<br>13.4%<br>67.2%                                         |
| 0 - 4<br>5 - 9<br>10 - 14<br>15 - 19<br>20 - 24<br>25 - 34<br>35 - 44<br>45 - 54<br>55 - 64<br>65 - 74<br>75 - 84<br>85+<br><b>Race and Ethnicity</b><br>White Alone<br>Black Alone<br>American Indian Alone                                                                                        | 284<br>308<br>384<br>369<br>244<br>571<br>771<br>636<br>298<br>128<br>74<br>30<br><b>Cer</b><br>Number<br>1,133<br>2,457<br>13                                         | Percent<br>6.9%<br>7.5%<br>9.4%<br>9.0%<br>6.0%<br>13.9%<br>18.8%<br>15.5%<br>7.3%<br>3.1%<br>1.8%<br>0.7%<br><b>bsus 2010</b><br>Percent<br>27.6%<br>60.0%<br>0.3%                         | Number<br>264<br>290<br>349<br>302<br>277<br>617<br>623<br>672<br>568<br>256<br>105<br>47<br>47<br><b>Cen</b><br>Number<br>709<br>2,885<br>20                                       | Percent<br>6.0%<br>6.6%<br>8.0%<br>6.9%<br>6.3%<br>14.1%<br>14.3%<br>15.4%<br>13.0%<br>5.9%<br>2.4%<br>1.1%<br>sus 2020<br>Percent<br>16.2%<br>66.0%<br>0.5%                         | 267<br>282<br>296<br>312<br>273<br>633<br>648<br>619<br>603<br>312<br>124<br>49<br>Number<br>632<br>2,970<br>20                           | Percent<br>6.0%<br>6.4%<br>7.1%<br>6.2%<br>14.3%<br>14.7%<br>14.0%<br>13.6%<br>7.1%<br>2.8%<br>1.1%<br>2.8%<br>1.1%<br>2.8%<br>1.1%<br>2.8%<br>1.1%<br>2.8%<br>1.1%<br>6.2%<br>1.1%<br>2.8%<br>1.1%<br>2.8%<br>1.1%<br>2.8%<br>1.1%<br>2.8%<br>1.1%<br>2.8%<br>1.1%<br>2.5%                                                                                                                                                                                                                                                                                                                                                                                                                                                                                                                                                                                                                                                                                                                                                                                                                                                                                                                                                                                                                                                                                                                                                                                                                                                                                                                                                                                                                                                                                                                                                                                                                                                                                                                                                                                                                                                                                                                                                                                                                                                                                                                                                                                                                                                                                                                                                                                                                                                                                                                                                          | 253<br>267<br>279<br>265<br>276<br>622<br>667<br>573<br>587<br>430<br>161<br>53<br>                                                                                     | Percent<br>5.7%<br>6.0%<br>6.3%<br>6.2%<br>14.0%<br>15.0%<br>12.9%<br>13.2%<br>9.7%<br>3.6%<br>1.2%<br><b>2029</b><br>Percent<br>13.4%<br>67.2%<br>0.5%                                 |
| 0 - 4<br>5 - 9<br>10 - 14<br>15 - 19<br>20 - 24<br>25 - 34<br>35 - 44<br>45 - 54<br>55 - 64<br>65 - 74<br>75 - 84<br>85+<br><b>Race and Ethnicity</b><br>White Alone<br>Black Alone<br>American Indian Alone<br>Asian Alone                                                                         | 284<br>308<br>384<br>369<br>244<br>571<br>771<br>636<br>298<br>128<br>74<br>30<br><b>Cer</b><br>Number<br>1,133<br>2,457<br>13<br>2,457                                | Percent<br>6.9%<br>7.5%<br>9.4%<br>9.0%<br>6.0%<br>13.9%<br>18.8%<br>15.5%<br>7.3%<br>3.1%<br>1.8%<br>0.7%<br><b>hsus 2010</b><br>Percent<br>27.6%<br>60.0%<br>0.3%<br>5.2%                 | Number<br>264<br>290<br>349<br>302<br>277<br>617<br>623<br>672<br>568<br>256<br>105<br>47<br>256<br>105<br>47<br><b>Cen</b><br>709<br>2,885<br>20<br>20<br>233                      | Percent<br>6.0%<br>6.6%<br>8.0%<br>6.9%<br>6.3%<br>14.1%<br>14.3%<br>15.4%<br>13.0%<br>5.9%<br>2.4%<br>1.1%<br>sus 2020<br>Percent<br>16.2%<br>66.0%<br>0.5%<br>5.3%                 | 267<br>282<br>296<br>312<br>273<br>633<br>648<br>619<br>603<br>312<br>124<br>49<br>Number<br>632<br>2,970<br>20<br>244                    | Percent<br>6.0%<br>6.4%<br>7.1%<br>6.2%<br>14.3%<br>14.7%<br>14.0%<br>13.6%<br>7.1%<br>2.8%<br>1.1%<br>2.8%<br>1.1%<br>2024<br>Percent<br>14.3%<br>67.3%<br>0.5%<br>0.1%<br>6.1%                                                                                                                                                                                                                                                                                                                                                                                                                                                                                                                                                                                                                                                                                                                                                                                                                                                                                                                                                                                                                                                                                                                                                                                                                                                                                                                                                                                                                                                                                                                                                                                                                                                                                                                                                                                                                                                                                                                                                                                                                                                                                                                                                                                                                                                                                                                                                                                                                                                                                                                                                                                                                                                     | 253<br>267<br>279<br>265<br>276<br>622<br>667<br>573<br>587<br>430<br>161<br>53<br>Number<br>596<br>2,978<br>20<br>257                                                  | Percent<br>5.7%<br>6.0%<br>6.3%<br>6.2%<br>14.0%<br>15.0%<br>12.9%<br>13.2%<br>9.7%<br>3.6%<br>1.2%<br>2029<br>Percent<br>13.4%<br>67.2%<br>0.5%                                        |
| 0 - 4<br>5 - 9<br>10 - 14<br>15 - 19<br>20 - 24<br>25 - 34<br>35 - 44<br>45 - 54<br>55 - 64<br>65 - 74<br>75 - 84<br>85+<br><b>Race and Ethnicity</b><br>White Alone<br>Black Alone<br>American Indian Alone<br>Asian Alone<br>Pacific Islander Alone                                               | 284<br>308<br>384<br>369<br>244<br>571<br>771<br>636<br>298<br>128<br>74<br>30<br><b>Cer</b><br>1,133<br>2,457<br>13<br>2,457<br>13<br>2,15<br>5                       | Percent<br>6.9%<br>7.5%<br>9.4%<br>9.0%<br>6.0%<br>13.9%<br>18.8%<br>15.5%<br>7.3%<br>3.1%<br>1.8%<br>0.7%<br>Percent<br>27.6%<br>60.0%<br>0.3%<br>5.2%<br>0.1%                             | Number<br>264<br>290<br>349<br>302<br>277<br>617<br>623<br>672<br>568<br>256<br>105<br>47<br>256<br>105<br>47<br><b>Cen</b><br>709<br>2,885<br>20<br>2,885<br>20<br>233<br>6        | Percent<br>6.0%<br>6.6%<br>8.0%<br>6.9%<br>6.3%<br>14.1%<br>14.3%<br>15.4%<br>13.0%<br>5.9%<br>2.4%<br>1.1%<br>sus 2020<br>Percent<br>16.2%<br>66.0%<br>0.5%<br>5.3%<br>0.1%         | 267<br>282<br>296<br>312<br>273<br>633<br>648<br>619<br>603<br>312<br>124<br>49<br>Number<br>632<br>2,970<br>20<br>244<br>5               | Percent<br>6.0%<br>6.4%<br>7.1%<br>6.2%<br>14.3%<br>14.7%<br>14.7%<br>14.0%<br>13.6%<br>7.1%<br>2.8%<br>1.1%<br>2024<br>Percent<br>14.3%<br>67.3%<br>0.5%<br>0.1%<br>6.1%                                                                                                                                                                                                                                                                                                                                                                                                                                                                                                                                                                                                                                                                                                                                                                                                                                                                                                                                                                                                                                                                                                                                                                                                                                                                                                                                                                                                                                                                                                                                                                                                                                                                                                                                                                                                                                                                                                                                                                                                                                                                                                                                                                                                                                                                                                                                                                                                                                                                                                                                                                                                                                                            | 253<br>267<br>279<br>265<br>276<br>622<br>667<br>573<br>587<br>430<br>161<br>53<br>8<br>8<br>430<br>161<br>53<br>587<br>2,978<br>2,978<br>20<br>2,978<br>20<br>257<br>5 | Percent<br>5.7%<br>6.0%<br>6.3%<br>6.2%<br>14.0%<br>15.0%<br>12.9%<br>13.2%<br>9.7%<br>3.6%<br>1.2%<br>2029<br>Percent<br>13.4%<br>67.2%<br>0.5%<br>5.8%<br>0.1%                        |
| 0 - 4<br>5 - 9<br>10 - 14<br>15 - 19<br>20 - 24<br>25 - 34<br>35 - 44<br>45 - 54<br>55 - 64<br>65 - 74<br>75 - 84<br>85+<br><b>Race and Ethnicity</b><br>White Alone<br>Black Alone<br>American Indian Alone<br>Asian Alone<br>Pacific Islander Alone<br>Some Other Race Alone<br>Two or More Races | 284<br>308<br>384<br>369<br>244<br>571<br>771<br>636<br>298<br>128<br>74<br>30<br><b>Cer</b><br>1,133<br>2,457<br>13<br>2,457<br>13<br>215<br>5<br>88<br>88<br>187     | Percent<br>6.9%<br>7.5%<br>9.4%<br>9.0%<br>6.0%<br>13.9%<br>18.8%<br>15.5%<br>7.3%<br>3.1%<br>1.8%<br>0.7%<br><b>Descent</b><br>27.6%<br>60.0%<br>0.3%<br>5.2%<br>0.1%<br>2.1%<br>4.6%      | Number<br>264<br>290<br>349<br>302<br>277<br>617<br>623<br>672<br>568<br>256<br>105<br>47<br><b>Cen</b><br>Number<br>709<br>2,885<br>20<br>233<br>6<br>241<br>274                   | Percent<br>6.0%<br>6.6%<br>8.0%<br>6.3%<br>14.1%<br>14.3%<br>15.4%<br>13.0%<br>5.9%<br>2.4%<br>1.1%<br>sus 2020<br>Percent<br>16.2%<br>66.0%<br>0.5%<br>5.3%<br>0.1%<br>5.5%<br>6.3% | 267<br>282<br>296<br>312<br>273<br>633<br>648<br>619<br>603<br>312<br>124<br>49<br>Number<br>632<br>2,970<br>20<br>244<br>5<br>269<br>276 | Percent<br>6.0%<br>6.4%<br>6.7%<br>7.1%<br>6.2%<br>14.3%<br>14.7%<br>14.0%<br>13.6%<br>7.1%<br>2.8%<br>1.1%<br>2.8%<br>1.1%<br>2024<br>Percent<br>14.3%<br>67.3%<br>0.5%<br>5.5%<br>0.1%<br>6.1%<br>6.2%                                                                                                                                                                                                                                                                                                                                                                                                                                                                                                                                                                                                                                                                                                                                                                                                                                                                                                                                                                                                                                                                                                                                                                                                                                                                                                                                                                                                                                                                                                                                                                                                                                                                                                                                                                                                                                                                                                                                                                                                                                                                                                                                                                                                                                                                                                                                                                                                                                                                                                                                                                                                                             | 253<br>267<br>279<br>265<br>276<br>622<br>667<br>573<br>587<br>430<br>161<br>53<br>                                                                                     | Percent<br>5.7%<br>6.0%<br>6.3%<br>6.2%<br>14.0%<br>15.0%<br>12.9%<br>13.2%<br>9.7%<br>3.6%<br>1.2%<br><b>2029</b><br>Percent<br>13.4%<br>67.2%<br>0.5%<br>5.8%<br>0.1%<br>6.6%<br>6.5% |
| 0 - 4<br>5 - 9<br>10 - 14<br>15 - 19<br>20 - 24<br>25 - 34<br>35 - 44<br>45 - 54<br>55 - 64<br>65 - 74<br>75 - 84<br>85+<br><b>Race and Ethnicity</b><br>White Alone<br>Black Alone<br>Black Alone<br>American Indian Alone<br>Asian Alone<br>Pacific Islander Alone<br>Some Other Race Alone       | 284<br>308<br>384<br>369<br>244<br>571<br>771<br>636<br>298<br>128<br>74<br>30<br><b>Cen</b><br>1,133<br>2,457<br>13<br>2,457<br>13<br>2,457<br>13<br>2,457<br>5<br>88 | Percent<br>6.9%<br>7.5%<br>9.4%<br>9.0%<br>6.0%<br>13.9%<br>18.8%<br>15.5%<br>7.3%<br>3.1%<br>1.8%<br>0.7%<br><b>hsus 2010</b><br>Percent<br>27.6%<br>60.0%<br>0.3%<br>5.2%<br>0.1%<br>2.1% | Number<br>264<br>290<br>349<br>302<br>277<br>617<br>623<br>672<br>568<br>256<br>105<br>47<br>256<br>105<br>47<br><b>Cen</b><br>709<br>2,885<br>20<br>2,885<br>20<br>233<br>6<br>241 | Percent<br>6.0%<br>6.6%<br>8.0%<br>6.3%<br>14.1%<br>14.3%<br>15.4%<br>13.0%<br>5.9%<br>2.4%<br>1.1%<br><b>sus 2020</b><br>Percent<br>16.2%<br>66.0%<br>0.5%<br>5.3%<br>0.1%<br>5.5%  | 267<br>282<br>296<br>312<br>273<br>633<br>648<br>619<br>603<br>312<br>124<br>49<br>Number<br>632<br>2,970<br>20<br>244<br>5<br>269        | Percent<br>6.0%<br>6.4%<br>6.7%<br>7.1%<br>6.2%<br>14.3%<br>14.7%<br>14.0%<br>13.6%<br>7.1%<br>2.8%<br>1.1%<br>2.8%<br>1.1%<br>2024<br>Percent<br>14.3%<br>67.3%<br>0.5%<br>5.5%<br>0.1%<br>6.1%<br>6.2%                                                                                                                                                                                                                                                                                                                                                                                                                                                                                                                                                                                                                                                                                                                                                                                                                                                                                                                                                                                                                                                                                                                                                                                                                                                                                                                                                                                                                                                                                                                                                                                                                                                                                                                                                                                                                                                                                                                                                                                                                                                                                                                                                                                                                                                                                                                                                                                                                                                                                                                                                                                                                             | 253<br>267<br>279<br>265<br>276<br>622<br>667<br>573<br>587<br>430<br>161<br>53<br>587<br>430<br>161<br>53<br>53<br>297<br>8<br>20<br>257<br>5<br>5<br>291              | Percent<br>5.7%<br>6.0%<br>6.3%<br>6.2%<br>14.0%<br>15.0%<br>12.9%<br>13.2%<br>9.7%<br>3.6%<br>1.2%<br>2029<br>Percent<br>13.4%<br>67.2%<br>0.5%<br>5.8%<br>0.1%<br>6.6%                |