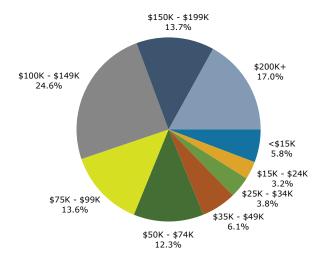

Charles County Plaza

3200 Plaza Way, Waldorf, Maryland, 20603 Ring: 1 mile radius Prepared by Esri

Latitude: 38.62511 Longitude: -76.91464

| Summary                                                                                                                                                                                                                                                                                             |                                                                                                                                                                        | Census 2                                                                                                                                                                                    | 2010                                                                                                                                                                                | Census 202                                                                                                                                                                           | 20                                                                                                                                        | 2024                                                                                                                                                                                                                                                                                                                                                                                                                                                                                                                                                                                                                                                                                                                                                                                                                                                                                                                                                                                                                                                                                                                                                                                                                                                                                                                                                                                                                                                                                                                                                                                                                                                                                                                                                                                                                                                                                                                                                                                                                                                                                                                                                                                                                                                                                                                                                                                                                                                                                                                                                                                                                                                                                                                                                                                                                                 | 4                                                                                                                                                                       | 2029                                                                                                                                                                                    |
|-----------------------------------------------------------------------------------------------------------------------------------------------------------------------------------------------------------------------------------------------------------------------------------------------------|------------------------------------------------------------------------------------------------------------------------------------------------------------------------|---------------------------------------------------------------------------------------------------------------------------------------------------------------------------------------------|-------------------------------------------------------------------------------------------------------------------------------------------------------------------------------------|--------------------------------------------------------------------------------------------------------------------------------------------------------------------------------------|-------------------------------------------------------------------------------------------------------------------------------------------|--------------------------------------------------------------------------------------------------------------------------------------------------------------------------------------------------------------------------------------------------------------------------------------------------------------------------------------------------------------------------------------------------------------------------------------------------------------------------------------------------------------------------------------------------------------------------------------------------------------------------------------------------------------------------------------------------------------------------------------------------------------------------------------------------------------------------------------------------------------------------------------------------------------------------------------------------------------------------------------------------------------------------------------------------------------------------------------------------------------------------------------------------------------------------------------------------------------------------------------------------------------------------------------------------------------------------------------------------------------------------------------------------------------------------------------------------------------------------------------------------------------------------------------------------------------------------------------------------------------------------------------------------------------------------------------------------------------------------------------------------------------------------------------------------------------------------------------------------------------------------------------------------------------------------------------------------------------------------------------------------------------------------------------------------------------------------------------------------------------------------------------------------------------------------------------------------------------------------------------------------------------------------------------------------------------------------------------------------------------------------------------------------------------------------------------------------------------------------------------------------------------------------------------------------------------------------------------------------------------------------------------------------------------------------------------------------------------------------------------------------------------------------------------------------------------------------------------|-------------------------------------------------------------------------------------------------------------------------------------------------------------------------|-----------------------------------------------------------------------------------------------------------------------------------------------------------------------------------------|
| Population                                                                                                                                                                                                                                                                                          |                                                                                                                                                                        | 4                                                                                                                                                                                           | ,098                                                                                                                                                                                | 4,36                                                                                                                                                                                 | 68                                                                                                                                        | 4,41                                                                                                                                                                                                                                                                                                                                                                                                                                                                                                                                                                                                                                                                                                                                                                                                                                                                                                                                                                                                                                                                                                                                                                                                                                                                                                                                                                                                                                                                                                                                                                                                                                                                                                                                                                                                                                                                                                                                                                                                                                                                                                                                                                                                                                                                                                                                                                                                                                                                                                                                                                                                                                                                                                                                                                                                                                 | 7                                                                                                                                                                       | 4,433                                                                                                                                                                                   |
| Households                                                                                                                                                                                                                                                                                          |                                                                                                                                                                        | 1                                                                                                                                                                                           | ,452                                                                                                                                                                                | 1,57                                                                                                                                                                                 | 78                                                                                                                                        | 1,62                                                                                                                                                                                                                                                                                                                                                                                                                                                                                                                                                                                                                                                                                                                                                                                                                                                                                                                                                                                                                                                                                                                                                                                                                                                                                                                                                                                                                                                                                                                                                                                                                                                                                                                                                                                                                                                                                                                                                                                                                                                                                                                                                                                                                                                                                                                                                                                                                                                                                                                                                                                                                                                                                                                                                                                                                                 | 0                                                                                                                                                                       | 1,640                                                                                                                                                                                   |
| Families                                                                                                                                                                                                                                                                                            |                                                                                                                                                                        |                                                                                                                                                                                             | ,038                                                                                                                                                                                | 1,13                                                                                                                                                                                 |                                                                                                                                           | 1,11                                                                                                                                                                                                                                                                                                                                                                                                                                                                                                                                                                                                                                                                                                                                                                                                                                                                                                                                                                                                                                                                                                                                                                                                                                                                                                                                                                                                                                                                                                                                                                                                                                                                                                                                                                                                                                                                                                                                                                                                                                                                                                                                                                                                                                                                                                                                                                                                                                                                                                                                                                                                                                                                                                                                                                                                                                 |                                                                                                                                                                         | 1,133                                                                                                                                                                                   |
| Average Household Size                                                                                                                                                                                                                                                                              |                                                                                                                                                                        |                                                                                                                                                                                             | 2.82                                                                                                                                                                                | 2.7                                                                                                                                                                                  |                                                                                                                                           | 2.7                                                                                                                                                                                                                                                                                                                                                                                                                                                                                                                                                                                                                                                                                                                                                                                                                                                                                                                                                                                                                                                                                                                                                                                                                                                                                                                                                                                                                                                                                                                                                                                                                                                                                                                                                                                                                                                                                                                                                                                                                                                                                                                                                                                                                                                                                                                                                                                                                                                                                                                                                                                                                                                                                                                                                                                                                                  |                                                                                                                                                                         | 2.68                                                                                                                                                                                    |
| Owner Occupied Housing Unit                                                                                                                                                                                                                                                                         |                                                                                                                                                                        | 1                                                                                                                                                                                           | ,097                                                                                                                                                                                | 1,10                                                                                                                                                                                 |                                                                                                                                           | 1,18                                                                                                                                                                                                                                                                                                                                                                                                                                                                                                                                                                                                                                                                                                                                                                                                                                                                                                                                                                                                                                                                                                                                                                                                                                                                                                                                                                                                                                                                                                                                                                                                                                                                                                                                                                                                                                                                                                                                                                                                                                                                                                                                                                                                                                                                                                                                                                                                                                                                                                                                                                                                                                                                                                                                                                                                                                 |                                                                                                                                                                         | 1,222                                                                                                                                                                                   |
| Renter Occupied Housing Unit                                                                                                                                                                                                                                                                        | ts                                                                                                                                                                     |                                                                                                                                                                                             | 354                                                                                                                                                                                 |                                                                                                                                                                                      | 69                                                                                                                                        | 43                                                                                                                                                                                                                                                                                                                                                                                                                                                                                                                                                                                                                                                                                                                                                                                                                                                                                                                                                                                                                                                                                                                                                                                                                                                                                                                                                                                                                                                                                                                                                                                                                                                                                                                                                                                                                                                                                                                                                                                                                                                                                                                                                                                                                                                                                                                                                                                                                                                                                                                                                                                                                                                                                                                                                                                                                                   |                                                                                                                                                                         | 417                                                                                                                                                                                     |
| Median Age                                                                                                                                                                                                                                                                                          |                                                                                                                                                                        |                                                                                                                                                                                             | 33.2                                                                                                                                                                                | 36                                                                                                                                                                                   | .3                                                                                                                                        | 37.                                                                                                                                                                                                                                                                                                                                                                                                                                                                                                                                                                                                                                                                                                                                                                                                                                                                                                                                                                                                                                                                                                                                                                                                                                                                                                                                                                                                                                                                                                                                                                                                                                                                                                                                                                                                                                                                                                                                                                                                                                                                                                                                                                                                                                                                                                                                                                                                                                                                                                                                                                                                                                                                                                                                                                                                                                  | 3                                                                                                                                                                       | 38.6                                                                                                                                                                                    |
| Trends: 2024-2029 Annual R                                                                                                                                                                                                                                                                          | ate                                                                                                                                                                    |                                                                                                                                                                                             | Area                                                                                                                                                                                |                                                                                                                                                                                      |                                                                                                                                           | State                                                                                                                                                                                                                                                                                                                                                                                                                                                                                                                                                                                                                                                                                                                                                                                                                                                                                                                                                                                                                                                                                                                                                                                                                                                                                                                                                                                                                                                                                                                                                                                                                                                                                                                                                                                                                                                                                                                                                                                                                                                                                                                                                                                                                                                                                                                                                                                                                                                                                                                                                                                                                                                                                                                                                                                                                                |                                                                                                                                                                         | National                                                                                                                                                                                |
| Population                                                                                                                                                                                                                                                                                          |                                                                                                                                                                        |                                                                                                                                                                                             | 0.07%                                                                                                                                                                               |                                                                                                                                                                                      |                                                                                                                                           | 0.21%                                                                                                                                                                                                                                                                                                                                                                                                                                                                                                                                                                                                                                                                                                                                                                                                                                                                                                                                                                                                                                                                                                                                                                                                                                                                                                                                                                                                                                                                                                                                                                                                                                                                                                                                                                                                                                                                                                                                                                                                                                                                                                                                                                                                                                                                                                                                                                                                                                                                                                                                                                                                                                                                                                                                                                                                                                |                                                                                                                                                                         | 0.38%                                                                                                                                                                                   |
| Households                                                                                                                                                                                                                                                                                          |                                                                                                                                                                        |                                                                                                                                                                                             | 0.25%                                                                                                                                                                               |                                                                                                                                                                                      |                                                                                                                                           | 0.45%                                                                                                                                                                                                                                                                                                                                                                                                                                                                                                                                                                                                                                                                                                                                                                                                                                                                                                                                                                                                                                                                                                                                                                                                                                                                                                                                                                                                                                                                                                                                                                                                                                                                                                                                                                                                                                                                                                                                                                                                                                                                                                                                                                                                                                                                                                                                                                                                                                                                                                                                                                                                                                                                                                                                                                                                                                |                                                                                                                                                                         | 0.64%                                                                                                                                                                                   |
| Families                                                                                                                                                                                                                                                                                            |                                                                                                                                                                        |                                                                                                                                                                                             | 0.28%                                                                                                                                                                               |                                                                                                                                                                                      |                                                                                                                                           | 0.35%                                                                                                                                                                                                                                                                                                                                                                                                                                                                                                                                                                                                                                                                                                                                                                                                                                                                                                                                                                                                                                                                                                                                                                                                                                                                                                                                                                                                                                                                                                                                                                                                                                                                                                                                                                                                                                                                                                                                                                                                                                                                                                                                                                                                                                                                                                                                                                                                                                                                                                                                                                                                                                                                                                                                                                                                                                |                                                                                                                                                                         | 0.56%                                                                                                                                                                                   |
| Owner HHs                                                                                                                                                                                                                                                                                           |                                                                                                                                                                        |                                                                                                                                                                                             | 0.67%                                                                                                                                                                               |                                                                                                                                                                                      |                                                                                                                                           | 0.94%                                                                                                                                                                                                                                                                                                                                                                                                                                                                                                                                                                                                                                                                                                                                                                                                                                                                                                                                                                                                                                                                                                                                                                                                                                                                                                                                                                                                                                                                                                                                                                                                                                                                                                                                                                                                                                                                                                                                                                                                                                                                                                                                                                                                                                                                                                                                                                                                                                                                                                                                                                                                                                                                                                                                                                                                                                |                                                                                                                                                                         | 0.97%                                                                                                                                                                                   |
| Median Household Income                                                                                                                                                                                                                                                                             |                                                                                                                                                                        |                                                                                                                                                                                             | 2.11%                                                                                                                                                                               |                                                                                                                                                                                      |                                                                                                                                           | 1.95%                                                                                                                                                                                                                                                                                                                                                                                                                                                                                                                                                                                                                                                                                                                                                                                                                                                                                                                                                                                                                                                                                                                                                                                                                                                                                                                                                                                                                                                                                                                                                                                                                                                                                                                                                                                                                                                                                                                                                                                                                                                                                                                                                                                                                                                                                                                                                                                                                                                                                                                                                                                                                                                                                                                                                                                                                                |                                                                                                                                                                         | 2.95%                                                                                                                                                                                   |
|                                                                                                                                                                                                                                                                                                     |                                                                                                                                                                        |                                                                                                                                                                                             |                                                                                                                                                                                     |                                                                                                                                                                                      |                                                                                                                                           | 2024                                                                                                                                                                                                                                                                                                                                                                                                                                                                                                                                                                                                                                                                                                                                                                                                                                                                                                                                                                                                                                                                                                                                                                                                                                                                                                                                                                                                                                                                                                                                                                                                                                                                                                                                                                                                                                                                                                                                                                                                                                                                                                                                                                                                                                                                                                                                                                                                                                                                                                                                                                                                                                                                                                                                                                                                                                 | NL seles                                                                                                                                                                | 2029                                                                                                                                                                                    |
| Households by Income                                                                                                                                                                                                                                                                                |                                                                                                                                                                        |                                                                                                                                                                                             |                                                                                                                                                                                     | Nu                                                                                                                                                                                   |                                                                                                                                           | Percent                                                                                                                                                                                                                                                                                                                                                                                                                                                                                                                                                                                                                                                                                                                                                                                                                                                                                                                                                                                                                                                                                                                                                                                                                                                                                                                                                                                                                                                                                                                                                                                                                                                                                                                                                                                                                                                                                                                                                                                                                                                                                                                                                                                                                                                                                                                                                                                                                                                                                                                                                                                                                                                                                                                                                                                                                              | Number                                                                                                                                                                  | Percent                                                                                                                                                                                 |
| <\$15,000                                                                                                                                                                                                                                                                                           |                                                                                                                                                                        |                                                                                                                                                                                             |                                                                                                                                                                                     |                                                                                                                                                                                      | 54                                                                                                                                        | 3.3%                                                                                                                                                                                                                                                                                                                                                                                                                                                                                                                                                                                                                                                                                                                                                                                                                                                                                                                                                                                                                                                                                                                                                                                                                                                                                                                                                                                                                                                                                                                                                                                                                                                                                                                                                                                                                                                                                                                                                                                                                                                                                                                                                                                                                                                                                                                                                                                                                                                                                                                                                                                                                                                                                                                                                                                                                                 | 48                                                                                                                                                                      | 2.9%                                                                                                                                                                                    |
| \$15,000 - \$24,999                                                                                                                                                                                                                                                                                 |                                                                                                                                                                        |                                                                                                                                                                                             |                                                                                                                                                                                     |                                                                                                                                                                                      | 69                                                                                                                                        | 4.3%                                                                                                                                                                                                                                                                                                                                                                                                                                                                                                                                                                                                                                                                                                                                                                                                                                                                                                                                                                                                                                                                                                                                                                                                                                                                                                                                                                                                                                                                                                                                                                                                                                                                                                                                                                                                                                                                                                                                                                                                                                                                                                                                                                                                                                                                                                                                                                                                                                                                                                                                                                                                                                                                                                                                                                                                                                 | 52                                                                                                                                                                      | 3.2%                                                                                                                                                                                    |
| \$25,000 - \$34,999                                                                                                                                                                                                                                                                                 |                                                                                                                                                                        |                                                                                                                                                                                             |                                                                                                                                                                                     |                                                                                                                                                                                      | 38                                                                                                                                        | 2.3%                                                                                                                                                                                                                                                                                                                                                                                                                                                                                                                                                                                                                                                                                                                                                                                                                                                                                                                                                                                                                                                                                                                                                                                                                                                                                                                                                                                                                                                                                                                                                                                                                                                                                                                                                                                                                                                                                                                                                                                                                                                                                                                                                                                                                                                                                                                                                                                                                                                                                                                                                                                                                                                                                                                                                                                                                                 | 30                                                                                                                                                                      | 1.8%                                                                                                                                                                                    |
| \$35,000 - \$49,999                                                                                                                                                                                                                                                                                 |                                                                                                                                                                        |                                                                                                                                                                                             |                                                                                                                                                                                     |                                                                                                                                                                                      | 103                                                                                                                                       | 6.4%                                                                                                                                                                                                                                                                                                                                                                                                                                                                                                                                                                                                                                                                                                                                                                                                                                                                                                                                                                                                                                                                                                                                                                                                                                                                                                                                                                                                                                                                                                                                                                                                                                                                                                                                                                                                                                                                                                                                                                                                                                                                                                                                                                                                                                                                                                                                                                                                                                                                                                                                                                                                                                                                                                                                                                                                                                 | 79                                                                                                                                                                      | 4.8%                                                                                                                                                                                    |
| \$50,000 - \$74,999<br>\$75,000 - \$00,000                                                                                                                                                                                                                                                          |                                                                                                                                                                        |                                                                                                                                                                                             |                                                                                                                                                                                     |                                                                                                                                                                                      | 227                                                                                                                                       | 14.0%                                                                                                                                                                                                                                                                                                                                                                                                                                                                                                                                                                                                                                                                                                                                                                                                                                                                                                                                                                                                                                                                                                                                                                                                                                                                                                                                                                                                                                                                                                                                                                                                                                                                                                                                                                                                                                                                                                                                                                                                                                                                                                                                                                                                                                                                                                                                                                                                                                                                                                                                                                                                                                                                                                                                                                                                                                | 184                                                                                                                                                                     | 11.2%                                                                                                                                                                                   |
| \$75,000 - \$99,999                                                                                                                                                                                                                                                                                 |                                                                                                                                                                        |                                                                                                                                                                                             |                                                                                                                                                                                     |                                                                                                                                                                                      | 207                                                                                                                                       | 12.8%                                                                                                                                                                                                                                                                                                                                                                                                                                                                                                                                                                                                                                                                                                                                                                                                                                                                                                                                                                                                                                                                                                                                                                                                                                                                                                                                                                                                                                                                                                                                                                                                                                                                                                                                                                                                                                                                                                                                                                                                                                                                                                                                                                                                                                                                                                                                                                                                                                                                                                                                                                                                                                                                                                                                                                                                                                | 208                                                                                                                                                                     | 12.7%                                                                                                                                                                                   |
| \$100,000 - \$149,999<br>\$150,000 - \$100,000                                                                                                                                                                                                                                                      |                                                                                                                                                                        |                                                                                                                                                                                             |                                                                                                                                                                                     |                                                                                                                                                                                      | 388                                                                                                                                       | 24.0%                                                                                                                                                                                                                                                                                                                                                                                                                                                                                                                                                                                                                                                                                                                                                                                                                                                                                                                                                                                                                                                                                                                                                                                                                                                                                                                                                                                                                                                                                                                                                                                                                                                                                                                                                                                                                                                                                                                                                                                                                                                                                                                                                                                                                                                                                                                                                                                                                                                                                                                                                                                                                                                                                                                                                                                                                                | 395                                                                                                                                                                     | 24.1%<br>19.7%                                                                                                                                                                          |
| \$150,000 - \$199,999<br>\$200,000 -                                                                                                                                                                                                                                                                |                                                                                                                                                                        |                                                                                                                                                                                             |                                                                                                                                                                                     |                                                                                                                                                                                      | 281                                                                                                                                       | 17.3%<br>15.7%                                                                                                                                                                                                                                                                                                                                                                                                                                                                                                                                                                                                                                                                                                                                                                                                                                                                                                                                                                                                                                                                                                                                                                                                                                                                                                                                                                                                                                                                                                                                                                                                                                                                                                                                                                                                                                                                                                                                                                                                                                                                                                                                                                                                                                                                                                                                                                                                                                                                                                                                                                                                                                                                                                                                                                                                                       | 323                                                                                                                                                                     |                                                                                                                                                                                         |
| \$200,000+                                                                                                                                                                                                                                                                                          |                                                                                                                                                                        |                                                                                                                                                                                             |                                                                                                                                                                                     |                                                                                                                                                                                      | 254                                                                                                                                       | 15.7%                                                                                                                                                                                                                                                                                                                                                                                                                                                                                                                                                                                                                                                                                                                                                                                                                                                                                                                                                                                                                                                                                                                                                                                                                                                                                                                                                                                                                                                                                                                                                                                                                                                                                                                                                                                                                                                                                                                                                                                                                                                                                                                                                                                                                                                                                                                                                                                                                                                                                                                                                                                                                                                                                                                                                                                                                                | 322                                                                                                                                                                     | 19.6%                                                                                                                                                                                   |
| Median Household Income                                                                                                                                                                                                                                                                             |                                                                                                                                                                        |                                                                                                                                                                                             |                                                                                                                                                                                     | ¢110                                                                                                                                                                                 | 146                                                                                                                                       |                                                                                                                                                                                                                                                                                                                                                                                                                                                                                                                                                                                                                                                                                                                                                                                                                                                                                                                                                                                                                                                                                                                                                                                                                                                                                                                                                                                                                                                                                                                                                                                                                                                                                                                                                                                                                                                                                                                                                                                                                                                                                                                                                                                                                                                                                                                                                                                                                                                                                                                                                                                                                                                                                                                                                                                                                                      | ¢177 797                                                                                                                                                                |                                                                                                                                                                                         |
| Average Household Income                                                                                                                                                                                                                                                                            |                                                                                                                                                                        |                                                                                                                                                                                             |                                                                                                                                                                                     |                                                                                                                                                                                      | ),146<br>1,896                                                                                                                            |                                                                                                                                                                                                                                                                                                                                                                                                                                                                                                                                                                                                                                                                                                                                                                                                                                                                                                                                                                                                                                                                                                                                                                                                                                                                                                                                                                                                                                                                                                                                                                                                                                                                                                                                                                                                                                                                                                                                                                                                                                                                                                                                                                                                                                                                                                                                                                                                                                                                                                                                                                                                                                                                                                                                                                                                                                      | \$122,287<br>\$154,927                                                                                                                                                  |                                                                                                                                                                                         |
| Per Capita Income                                                                                                                                                                                                                                                                                   |                                                                                                                                                                        |                                                                                                                                                                                             |                                                                                                                                                                                     |                                                                                                                                                                                      | +,890<br>3,847                                                                                                                            |                                                                                                                                                                                                                                                                                                                                                                                                                                                                                                                                                                                                                                                                                                                                                                                                                                                                                                                                                                                                                                                                                                                                                                                                                                                                                                                                                                                                                                                                                                                                                                                                                                                                                                                                                                                                                                                                                                                                                                                                                                                                                                                                                                                                                                                                                                                                                                                                                                                                                                                                                                                                                                                                                                                                                                                                                                      | \$154,927                                                                                                                                                               |                                                                                                                                                                                         |
| rei Capita Income                                                                                                                                                                                                                                                                                   | Cei                                                                                                                                                                    | nsus 2010                                                                                                                                                                                   | Cen                                                                                                                                                                                 | sus 2020                                                                                                                                                                             | 5,047                                                                                                                                     | 2024                                                                                                                                                                                                                                                                                                                                                                                                                                                                                                                                                                                                                                                                                                                                                                                                                                                                                                                                                                                                                                                                                                                                                                                                                                                                                                                                                                                                                                                                                                                                                                                                                                                                                                                                                                                                                                                                                                                                                                                                                                                                                                                                                                                                                                                                                                                                                                                                                                                                                                                                                                                                                                                                                                                                                                                                                                 | \$30,321                                                                                                                                                                | 2029                                                                                                                                                                                    |
|                                                                                                                                                                                                                                                                                                     |                                                                                                                                                                        |                                                                                                                                                                                             |                                                                                                                                                                                     |                                                                                                                                                                                      |                                                                                                                                           |                                                                                                                                                                                                                                                                                                                                                                                                                                                                                                                                                                                                                                                                                                                                                                                                                                                                                                                                                                                                                                                                                                                                                                                                                                                                                                                                                                                                                                                                                                                                                                                                                                                                                                                                                                                                                                                                                                                                                                                                                                                                                                                                                                                                                                                                                                                                                                                                                                                                                                                                                                                                                                                                                                                                                                                                                                      |                                                                                                                                                                         | 2029                                                                                                                                                                                    |
| Population by Age                                                                                                                                                                                                                                                                                   | Number                                                                                                                                                                 |                                                                                                                                                                                             |                                                                                                                                                                                     |                                                                                                                                                                                      | Number                                                                                                                                    |                                                                                                                                                                                                                                                                                                                                                                                                                                                                                                                                                                                                                                                                                                                                                                                                                                                                                                                                                                                                                                                                                                                                                                                                                                                                                                                                                                                                                                                                                                                                                                                                                                                                                                                                                                                                                                                                                                                                                                                                                                                                                                                                                                                                                                                                                                                                                                                                                                                                                                                                                                                                                                                                                                                                                                                                                                      | Number                                                                                                                                                                  |                                                                                                                                                                                         |
| Population by Age                                                                                                                                                                                                                                                                                   | Number<br>284                                                                                                                                                          | Percent                                                                                                                                                                                     | Number                                                                                                                                                                              | Percent                                                                                                                                                                              | Number<br>267                                                                                                                             | Percent                                                                                                                                                                                                                                                                                                                                                                                                                                                                                                                                                                                                                                                                                                                                                                                                                                                                                                                                                                                                                                                                                                                                                                                                                                                                                                                                                                                                                                                                                                                                                                                                                                                                                                                                                                                                                                                                                                                                                                                                                                                                                                                                                                                                                                                                                                                                                                                                                                                                                                                                                                                                                                                                                                                                                                                                                              | Number<br>253                                                                                                                                                           | Percent                                                                                                                                                                                 |
| 0 - 4                                                                                                                                                                                                                                                                                               | 284                                                                                                                                                                    | Percent<br>6.9%                                                                                                                                                                             | Number<br>264                                                                                                                                                                       | Percent<br>6.0%                                                                                                                                                                      | 267                                                                                                                                       | Percent<br>6.0%                                                                                                                                                                                                                                                                                                                                                                                                                                                                                                                                                                                                                                                                                                                                                                                                                                                                                                                                                                                                                                                                                                                                                                                                                                                                                                                                                                                                                                                                                                                                                                                                                                                                                                                                                                                                                                                                                                                                                                                                                                                                                                                                                                                                                                                                                                                                                                                                                                                                                                                                                                                                                                                                                                                                                                                                                      | 253                                                                                                                                                                     | Percent<br>5.7%                                                                                                                                                                         |
|                                                                                                                                                                                                                                                                                                     |                                                                                                                                                                        | Percent<br>6.9%<br>7.5%                                                                                                                                                                     | Number                                                                                                                                                                              | Percent                                                                                                                                                                              |                                                                                                                                           | Percent<br>6.0%<br>6.4%                                                                                                                                                                                                                                                                                                                                                                                                                                                                                                                                                                                                                                                                                                                                                                                                                                                                                                                                                                                                                                                                                                                                                                                                                                                                                                                                                                                                                                                                                                                                                                                                                                                                                                                                                                                                                                                                                                                                                                                                                                                                                                                                                                                                                                                                                                                                                                                                                                                                                                                                                                                                                                                                                                                                                                                                              |                                                                                                                                                                         | Percent<br>5.7%<br>6.0%                                                                                                                                                                 |
| 0 - 4<br>5 - 9<br>10 - 14                                                                                                                                                                                                                                                                           | 284<br>308<br>384                                                                                                                                                      | Percent<br>6.9%<br>7.5%<br>9.4%                                                                                                                                                             | Number<br>264<br>290<br>349                                                                                                                                                         | Percent<br>6.0%<br>6.6%<br>8.0%                                                                                                                                                      | 267<br>282<br>296                                                                                                                         | Percent<br>6.0%<br>6.4%<br>6.7%                                                                                                                                                                                                                                                                                                                                                                                                                                                                                                                                                                                                                                                                                                                                                                                                                                                                                                                                                                                                                                                                                                                                                                                                                                                                                                                                                                                                                                                                                                                                                                                                                                                                                                                                                                                                                                                                                                                                                                                                                                                                                                                                                                                                                                                                                                                                                                                                                                                                                                                                                                                                                                                                                                                                                                                                      | 253<br>267<br>279                                                                                                                                                       | Percent<br>5.7%<br>6.0%<br>6.3%                                                                                                                                                         |
| 0 - 4<br>5 - 9                                                                                                                                                                                                                                                                                      | 284<br>308                                                                                                                                                             | Percent<br>6.9%<br>7.5%<br>9.4%<br>9.0%                                                                                                                                                     | Number<br>264<br>290                                                                                                                                                                | Percent<br>6.0%<br>6.6%                                                                                                                                                              | 267<br>282                                                                                                                                | Percent<br>6.0%<br>6.4%<br>6.7%<br>7.1%                                                                                                                                                                                                                                                                                                                                                                                                                                                                                                                                                                                                                                                                                                                                                                                                                                                                                                                                                                                                                                                                                                                                                                                                                                                                                                                                                                                                                                                                                                                                                                                                                                                                                                                                                                                                                                                                                                                                                                                                                                                                                                                                                                                                                                                                                                                                                                                                                                                                                                                                                                                                                                                                                                                                                                                              | 253<br>267                                                                                                                                                              | Percent<br>5.7%<br>6.0%<br>6.3%<br>6.0%                                                                                                                                                 |
| 0 - 4<br>5 - 9<br>10 - 14<br>15 - 19                                                                                                                                                                                                                                                                | 284<br>308<br>384<br>369                                                                                                                                               | Percent<br>6.9%<br>7.5%<br>9.4%                                                                                                                                                             | Number<br>264<br>290<br>349<br>302                                                                                                                                                  | Percent<br>6.0%<br>6.6%<br>8.0%<br>6.9%                                                                                                                                              | 267<br>282<br>296<br>312                                                                                                                  | Percent<br>6.0%<br>6.4%<br>6.7%<br>7.1%<br>6.2%                                                                                                                                                                                                                                                                                                                                                                                                                                                                                                                                                                                                                                                                                                                                                                                                                                                                                                                                                                                                                                                                                                                                                                                                                                                                                                                                                                                                                                                                                                                                                                                                                                                                                                                                                                                                                                                                                                                                                                                                                                                                                                                                                                                                                                                                                                                                                                                                                                                                                                                                                                                                                                                                                                                                                                                      | 253<br>267<br>279<br>265                                                                                                                                                | Percent<br>5.7%<br>6.0%<br>6.3%                                                                                                                                                         |
| 0 - 4<br>5 - 9<br>10 - 14<br>15 - 19<br>20 - 24                                                                                                                                                                                                                                                     | 284<br>308<br>384<br>369<br>244                                                                                                                                        | Percent<br>6.9%<br>7.5%<br>9.4%<br>9.0%<br>6.0%                                                                                                                                             | Number<br>264<br>290<br>349<br>302<br>277                                                                                                                                           | Percent<br>6.0%<br>6.6%<br>8.0%<br>6.9%<br>6.3%<br>14.1%                                                                                                                             | 267<br>282<br>296<br>312<br>273                                                                                                           | Percent<br>6.0%<br>6.4%<br>6.7%<br>7.1%<br>6.2%<br>14.3%                                                                                                                                                                                                                                                                                                                                                                                                                                                                                                                                                                                                                                                                                                                                                                                                                                                                                                                                                                                                                                                                                                                                                                                                                                                                                                                                                                                                                                                                                                                                                                                                                                                                                                                                                                                                                                                                                                                                                                                                                                                                                                                                                                                                                                                                                                                                                                                                                                                                                                                                                                                                                                                                                                                                                                             | 253<br>267<br>279<br>265<br>276                                                                                                                                         | Percent<br>5.7%<br>6.0%<br>6.3%<br>6.0%<br>6.2%<br>14.0%                                                                                                                                |
| 0 - 4<br>5 - 9<br>10 - 14<br>15 - 19<br>20 - 24<br>25 - 34                                                                                                                                                                                                                                          | 284<br>308<br>384<br>369<br>244<br>571                                                                                                                                 | Percent<br>6.9%<br>7.5%<br>9.4%<br>9.0%<br>6.0%<br>13.9%                                                                                                                                    | Number<br>264<br>290<br>349<br>302<br>277<br>617                                                                                                                                    | Percent<br>6.0%<br>6.6%<br>8.0%<br>6.9%<br>6.3%                                                                                                                                      | 267<br>282<br>296<br>312<br>273<br>633                                                                                                    | Percent<br>6.0%<br>6.4%<br>6.7%<br>7.1%<br>6.2%<br>14.3%<br>14.7%                                                                                                                                                                                                                                                                                                                                                                                                                                                                                                                                                                                                                                                                                                                                                                                                                                                                                                                                                                                                                                                                                                                                                                                                                                                                                                                                                                                                                                                                                                                                                                                                                                                                                                                                                                                                                                                                                                                                                                                                                                                                                                                                                                                                                                                                                                                                                                                                                                                                                                                                                                                                                                                                                                                                                                    | 253<br>267<br>279<br>265<br>276<br>622                                                                                                                                  | Percent<br>5.7%<br>6.0%<br>6.3%<br>6.0%<br>6.2%                                                                                                                                         |
| 0 - 4<br>5 - 9<br>10 - 14<br>15 - 19<br>20 - 24<br>25 - 34<br>35 - 44                                                                                                                                                                                                                               | 284<br>308<br>384<br>369<br>244<br>571<br>771                                                                                                                          | Percent<br>6.9%<br>7.5%<br>9.4%<br>9.0%<br>6.0%<br>13.9%<br>18.8%                                                                                                                           | Number<br>264<br>290<br>349<br>302<br>277<br>617<br>623                                                                                                                             | Percent<br>6.0%<br>6.6%<br>8.0%<br>6.9%<br>6.3%<br>14.1%<br>14.3%                                                                                                                    | 267<br>282<br>296<br>312<br>273<br>633<br>648                                                                                             | Percent<br>6.0%<br>6.4%<br>6.7%<br>7.1%<br>6.2%<br>14.3%<br>14.7%<br>14.0%                                                                                                                                                                                                                                                                                                                                                                                                                                                                                                                                                                                                                                                                                                                                                                                                                                                                                                                                                                                                                                                                                                                                                                                                                                                                                                                                                                                                                                                                                                                                                                                                                                                                                                                                                                                                                                                                                                                                                                                                                                                                                                                                                                                                                                                                                                                                                                                                                                                                                                                                                                                                                                                                                                                                                           | 253<br>267<br>279<br>265<br>276<br>622<br>667                                                                                                                           | Percent<br>5.7%<br>6.0%<br>6.3%<br>6.0%<br>6.2%<br>14.0%<br>15.0%                                                                                                                       |
| 0 - 4<br>5 - 9<br>10 - 14<br>15 - 19<br>20 - 24<br>25 - 34<br>35 - 44<br>45 - 54                                                                                                                                                                                                                    | 284<br>308<br>384<br>369<br>244<br>571<br>771<br>636                                                                                                                   | Percent<br>6.9%<br>7.5%<br>9.4%<br>9.0%<br>6.0%<br>13.9%<br>18.8%<br>15.5%<br>7.3%                                                                                                          | Number<br>264<br>290<br>349<br>302<br>277<br>617<br>623<br>623<br>672<br>568                                                                                                        | Percent<br>6.0%<br>6.6%<br>8.0%<br>6.9%<br>6.3%<br>14.1%<br>14.3%<br>15.4%<br>13.0%                                                                                                  | 267<br>282<br>296<br>312<br>273<br>633<br>648<br>619<br>603                                                                               | Percent<br>6.0%<br>6.4%<br>6.7%<br>7.1%<br>6.2%<br>14.3%<br>14.7%<br>14.0%<br>13.6%                                                                                                                                                                                                                                                                                                                                                                                                                                                                                                                                                                                                                                                                                                                                                                                                                                                                                                                                                                                                                                                                                                                                                                                                                                                                                                                                                                                                                                                                                                                                                                                                                                                                                                                                                                                                                                                                                                                                                                                                                                                                                                                                                                                                                                                                                                                                                                                                                                                                                                                                                                                                                                                                                                                                                  | 253<br>267<br>279<br>265<br>276<br>622<br>667<br>573                                                                                                                    | Percent<br>5.7%<br>6.0%<br>6.3%<br>6.0%<br>6.2%<br>14.0%<br>15.0%<br>12.9%<br>13.2%                                                                                                     |
| 0 - 4<br>5 - 9<br>10 - 14<br>15 - 19<br>20 - 24<br>25 - 34<br>35 - 44<br>45 - 54<br>55 - 64                                                                                                                                                                                                         | 284<br>308<br>384<br>369<br>244<br>571<br>771<br>636<br>298                                                                                                            | Percent<br>6.9%<br>7.5%<br>9.4%<br>9.0%<br>6.0%<br>13.9%<br>18.8%<br>15.5%                                                                                                                  | Number<br>264<br>290<br>349<br>302<br>277<br>617<br>623<br>672                                                                                                                      | Percent<br>6.0%<br>6.6%<br>8.0%<br>6.9%<br>6.3%<br>14.1%<br>14.3%<br>15.4%                                                                                                           | 267<br>282<br>296<br>312<br>273<br>633<br>648<br>619                                                                                      | Percent<br>6.0%<br>6.4%<br>6.7%<br>7.1%<br>6.2%<br>14.3%<br>14.7%<br>14.0%<br>13.6%<br>7.1%                                                                                                                                                                                                                                                                                                                                                                                                                                                                                                                                                                                                                                                                                                                                                                                                                                                                                                                                                                                                                                                                                                                                                                                                                                                                                                                                                                                                                                                                                                                                                                                                                                                                                                                                                                                                                                                                                                                                                                                                                                                                                                                                                                                                                                                                                                                                                                                                                                                                                                                                                                                                                                                                                                                                          | 253<br>267<br>279<br>265<br>276<br>622<br>667<br>573<br>587                                                                                                             | Percent<br>5.7%<br>6.0%<br>6.3%<br>6.2%<br>14.0%<br>15.0%<br>12.9%                                                                                                                      |
| 0 - 4<br>5 - 9<br>10 - 14<br>15 - 19<br>20 - 24<br>25 - 34<br>35 - 44<br>45 - 54<br>55 - 64<br>65 - 74                                                                                                                                                                                              | 284<br>308<br>384<br>369<br>244<br>571<br>771<br>636<br>298<br>128                                                                                                     | Percent<br>6.9%<br>7.5%<br>9.4%<br>9.0%<br>6.0%<br>13.9%<br>18.8%<br>15.5%<br>7.3%<br>3.1%                                                                                                  | Number<br>264<br>290<br>349<br>302<br>277<br>617<br>623<br>672<br>568<br>256                                                                                                        | Percent<br>6.0%<br>6.6%<br>8.0%<br>6.9%<br>6.3%<br>14.1%<br>14.3%<br>15.4%<br>13.0%<br>5.9%                                                                                          | 267<br>282<br>296<br>312<br>273<br>633<br>648<br>619<br>603<br>312                                                                        | Percent<br>6.0%<br>6.4%<br>6.7%<br>7.1%<br>6.2%<br>14.3%<br>14.7%<br>14.0%<br>13.6%<br>7.1%<br>2.8%                                                                                                                                                                                                                                                                                                                                                                                                                                                                                                                                                                                                                                                                                                                                                                                                                                                                                                                                                                                                                                                                                                                                                                                                                                                                                                                                                                                                                                                                                                                                                                                                                                                                                                                                                                                                                                                                                                                                                                                                                                                                                                                                                                                                                                                                                                                                                                                                                                                                                                                                                                                                                                                                                                                                  | 253<br>267<br>279<br>265<br>276<br>622<br>667<br>573<br>587<br>430                                                                                                      | Percent<br>5.7%<br>6.0%<br>6.3%<br>6.0%<br>6.2%<br>14.0%<br>15.0%<br>12.9%<br>13.2%<br>9.7%                                                                                             |
| 0 - 4<br>5 - 9<br>10 - 14<br>15 - 19<br>20 - 24<br>25 - 34<br>35 - 44<br>45 - 54<br>55 - 64<br>65 - 74<br>75 - 84                                                                                                                                                                                   | 284<br>308<br>384<br>369<br>244<br>571<br>771<br>636<br>298<br>128<br>74<br>30                                                                                         | Percent<br>6.9%<br>7.5%<br>9.4%<br>9.0%<br>6.0%<br>13.9%<br>18.8%<br>15.5%<br>7.3%<br>3.1%<br>1.8%                                                                                          | Number<br>264<br>290<br>349<br>302<br>277<br>617<br>623<br>672<br>568<br>256<br>256<br>105<br>47                                                                                    | Percent<br>6.0%<br>6.6%<br>8.0%<br>6.9%<br>6.3%<br>14.1%<br>14.3%<br>15.4%<br>13.0%<br>5.9%<br>2.4%                                                                                  | 267<br>282<br>296<br>312<br>273<br>633<br>648<br>619<br>603<br>312<br>124                                                                 | Percent<br>6.0%<br>6.4%<br>6.7%<br>7.1%<br>6.2%<br>14.3%<br>14.7%<br>14.0%<br>13.6%<br>7.1%<br>2.8%                                                                                                                                                                                                                                                                                                                                                                                                                                                                                                                                                                                                                                                                                                                                                                                                                                                                                                                                                                                                                                                                                                                                                                                                                                                                                                                                                                                                                                                                                                                                                                                                                                                                                                                                                                                                                                                                                                                                                                                                                                                                                                                                                                                                                                                                                                                                                                                                                                                                                                                                                                                                                                                                                                                                  | 253<br>267<br>279<br>265<br>276<br>622<br>667<br>573<br>587<br>430<br>161                                                                                               | Percent<br>5.7%<br>6.0%<br>6.3%<br>6.2%<br>14.0%<br>15.0%<br>12.9%<br>13.2%<br>9.7%<br>3.6%                                                                                             |
| 0 - 4<br>5 - 9<br>10 - 14<br>15 - 19<br>20 - 24<br>25 - 34<br>35 - 44<br>45 - 54<br>55 - 64<br>65 - 74<br>75 - 84                                                                                                                                                                                   | 284<br>308<br>384<br>369<br>244<br>571<br>771<br>636<br>298<br>128<br>74<br>30                                                                                         | Percent<br>6.9%<br>7.5%<br>9.4%<br>9.0%<br>6.0%<br>13.9%<br>18.8%<br>15.5%<br>7.3%<br>3.1%<br>1.8%<br>0.7%                                                                                  | Number<br>264<br>290<br>349<br>302<br>277<br>617<br>623<br>672<br>568<br>256<br>256<br>105<br>47                                                                                    | Percent<br>6.0%<br>6.6%<br>8.0%<br>6.3%<br>14.1%<br>14.3%<br>15.4%<br>13.0%<br>5.9%<br>2.4%<br>1.1%                                                                                  | 267<br>282<br>296<br>312<br>273<br>633<br>648<br>619<br>603<br>312<br>124                                                                 | Percent<br>6.0%<br>6.4%<br>6.7%<br>7.1%<br>6.2%<br>14.3%<br>14.7%<br>14.0%<br>13.6%<br>7.1%<br>2.8%<br>1.1%<br>2024                                                                                                                                                                                                                                                                                                                                                                                                                                                                                                                                                                                                                                                                                                                                                                                                                                                                                                                                                                                                                                                                                                                                                                                                                                                                                                                                                                                                                                                                                                                                                                                                                                                                                                                                                                                                                                                                                                                                                                                                                                                                                                                                                                                                                                                                                                                                                                                                                                                                                                                                                                                                                                                                                                                  | 253<br>267<br>279<br>265<br>276<br>622<br>667<br>573<br>587<br>430<br>161                                                                                               | Percent<br>5.7%<br>6.0%<br>6.3%<br>6.2%<br>14.0%<br>15.0%<br>12.9%<br>13.2%<br>9.7%<br>3.6%<br>1.2%                                                                                     |
| 0 - 4<br>5 - 9<br>10 - 14<br>15 - 19<br>20 - 24<br>25 - 34<br>35 - 44<br>45 - 54<br>55 - 64<br>65 - 74<br>75 - 84<br>85+                                                                                                                                                                            | 284<br>308<br>384<br>369<br>244<br>571<br>771<br>636<br>298<br>128<br>74<br>30<br><b>Cer</b>                                                                           | Percent<br>6.9%<br>7.5%<br>9.4%<br>9.0%<br>6.0%<br>13.9%<br>13.9%<br>18.8%<br>15.5%<br>7.3%<br>3.1%<br>1.8%<br>0.7%                                                                         | Number<br>264<br>290<br>349<br>302<br>277<br>617<br>623<br>672<br>568<br>256<br>256<br>105<br>47<br>47                                                                              | Percent<br>6.0%<br>6.6%<br>8.0%<br>6.9%<br>6.3%<br>14.1%<br>14.3%<br>15.4%<br>13.0%<br>5.9%<br>2.4%<br>1.1%<br>sus 2020                                                              | 267<br>282<br>296<br>312<br>273<br>633<br>648<br>619<br>603<br>312<br>124<br>49                                                           | Percent<br>6.0%<br>6.4%<br>6.7%<br>7.1%<br>6.2%<br>14.3%<br>14.7%<br>14.0%<br>13.6%<br>7.1%<br>2.8%<br>1.1%<br>2.8%<br>1.1%<br>Percent                                                                                                                                                                                                                                                                                                                                                                                                                                                                                                                                                                                                                                                                                                                                                                                                                                                                                                                                                                                                                                                                                                                                                                                                                                                                                                                                                                                                                                                                                                                                                                                                                                                                                                                                                                                                                                                                                                                                                                                                                                                                                                                                                                                                                                                                                                                                                                                                                                                                                                                                                                                                                                                                                               | 253<br>267<br>279<br>265<br>276<br>622<br>667<br>573<br>587<br>430<br>161<br>53                                                                                         | Percent<br>5.7%<br>6.0%<br>6.3%<br>6.2%<br>14.0%<br>15.0%<br>12.9%<br>13.2%<br>9.7%<br>3.6%<br>1.2%<br><b>2029</b>                                                                      |
| 0 - 4<br>5 - 9<br>10 - 14<br>15 - 19<br>20 - 24<br>25 - 34<br>35 - 44<br>45 - 54<br>55 - 64<br>65 - 74<br>75 - 84<br>85+<br><b>Race and Ethnicity</b>                                                                                                                                               | 284<br>308<br>384<br>369<br>244<br>571<br>771<br>636<br>298<br>128<br>74<br>30<br>74<br>30<br><b>Cen</b><br>Number                                                     | Percent<br>6.9%<br>7.5%<br>9.4%<br>9.0%<br>6.0%<br>13.9%<br>18.8%<br>15.5%<br>7.3%<br>3.1%<br>1.8%<br>0.7%<br>Percent                                                                       | Number<br>264<br>290<br>349<br>302<br>277<br>617<br>623<br>672<br>568<br>256<br>105<br>47<br>47<br><b>Cen</b><br>Number                                                             | Percent<br>6.0%<br>6.6%<br>8.0%<br>6.9%<br>6.3%<br>14.1%<br>14.3%<br>15.4%<br>13.0%<br>5.9%<br>2.4%<br>1.1%<br>sus 2020<br>Percent                                                   | 267<br>282<br>296<br>312<br>273<br>633<br>648<br>619<br>603<br>312<br>124<br>49<br>Number                                                 | Percent<br>6.0%<br>6.4%<br>6.7%<br>7.1%<br>6.2%<br>14.3%<br>14.7%<br>14.0%<br>13.6%<br>7.1%<br>2.8%<br>1.1%<br>2.8%<br>1.1%<br>Percent                                                                                                                                                                                                                                                                                                                                                                                                                                                                                                                                                                                                                                                                                                                                                                                                                                                                                                                                                                                                                                                                                                                                                                                                                                                                                                                                                                                                                                                                                                                                                                                                                                                                                                                                                                                                                                                                                                                                                                                                                                                                                                                                                                                                                                                                                                                                                                                                                                                                                                                                                                                                                                                                                               | 253<br>267<br>279<br>265<br>276<br>622<br>667<br>573<br>587<br>430<br>161<br>53<br>                                                                                     | Percent<br>5.7%<br>6.0%<br>6.3%<br>6.2%<br>14.0%<br>15.0%<br>12.9%<br>13.2%<br>9.7%<br>3.6%<br>1.2%<br><b>2029</b><br>Percent                                                           |
| 0 - 4<br>5 - 9<br>10 - 14<br>15 - 19<br>20 - 24<br>25 - 34<br>35 - 44<br>45 - 54<br>55 - 64<br>65 - 74<br>75 - 84<br>85+<br><b>Race and Ethnicity</b><br>White Alone                                                                                                                                | 284<br>308<br>384<br>369<br>244<br>571<br>771<br>636<br>298<br>128<br>74<br>30<br>74<br>30<br><b>Cen</b><br>Number<br>1,133                                            | Percent<br>6.9%<br>7.5%<br>9.4%<br>9.0%<br>6.0%<br>13.9%<br>18.8%<br>15.5%<br>7.3%<br>3.1%<br>1.8%<br>0.7%<br>Percent<br>27.6%                                                              | Number<br>264<br>290<br>349<br>302<br>277<br>617<br>623<br>672<br>568<br>256<br>105<br>47<br>47<br><b>Cen</b><br>Number<br>709                                                      | Percent<br>6.0%<br>6.6%<br>8.0%<br>6.9%<br>6.3%<br>14.1%<br>14.3%<br>15.4%<br>13.0%<br>5.9%<br>2.4%<br>1.1%<br>sus 2020<br>Percent<br>16.2%                                          | 267<br>282<br>296<br>312<br>273<br>633<br>648<br>619<br>603<br>312<br>124<br>49<br>Number<br>632                                          | Percent<br>6.0%<br>6.4%<br>6.7%<br>7.1%<br>6.2%<br>14.3%<br>14.7%<br>14.7%<br>14.0%<br>13.6%<br>7.1%<br>2.8%<br>1.1%<br>2024<br>Percent<br>14.3%                                                                                                                                                                                                                                                                                                                                                                                                                                                                                                                                                                                                                                                                                                                                                                                                                                                                                                                                                                                                                                                                                                                                                                                                                                                                                                                                                                                                                                                                                                                                                                                                                                                                                                                                                                                                                                                                                                                                                                                                                                                                                                                                                                                                                                                                                                                                                                                                                                                                                                                                                                                                                                                                                     | 253<br>267<br>279<br>265<br>276<br>622<br>667<br>573<br>587<br>430<br>161<br>53<br>                                                                                     | Percent<br>5.7%<br>6.0%<br>6.3%<br>6.2%<br>14.0%<br>15.0%<br>12.9%<br>13.2%<br>9.7%<br>3.6%<br>1.2%<br><b>2029</b><br>Percent<br>13.4%                                                  |
| 0 - 4<br>5 - 9<br>10 - 14<br>15 - 19<br>20 - 24<br>25 - 34<br>35 - 44<br>45 - 54<br>55 - 64<br>65 - 74<br>75 - 84<br>85+<br><b>Race and Ethnicity</b><br>White Alone<br>Black Alone                                                                                                                 | 284<br>308<br>384<br>369<br>244<br>571<br>771<br>636<br>298<br>128<br>74<br>30<br><b>Cer</b><br>Number<br>1,133<br>2,457                                               | Percent<br>6.9%<br>7.5%<br>9.4%<br>9.0%<br>6.0%<br>13.9%<br>18.8%<br>15.5%<br>7.3%<br>3.1%<br>1.8%<br>0.7%<br>Percent<br>27.6%<br>60.0%                                                     | Number<br>264<br>290<br>349<br>302<br>277<br>617<br>623<br>672<br>568<br>256<br>105<br>47<br>256<br>105<br>47<br><b>Cen</b><br>Number<br>709<br>2,885                               | Percent<br>6.0%<br>6.6%<br>8.0%<br>6.9%<br>6.3%<br>14.1%<br>14.3%<br>15.4%<br>13.0%<br>5.9%<br>2.4%<br>1.1%<br>sus 2020<br>Percent<br>16.2%<br>66.0%                                 | 267<br>282<br>296<br>312<br>273<br>633<br>648<br>619<br>603<br>312<br>124<br>49<br>Number<br>632<br>2,970                                 | Percent<br>6.0%<br>6.4%<br>6.7%<br>7.1%<br>6.2%<br>14.3%<br>14.7%<br>14.7%<br>14.0%<br>13.6%<br>7.1%<br>2.8%<br>1.1%<br>2.8%<br>1.1%<br>2.8%<br>1.1%<br>2.8%<br>1.1%<br>2.8%<br>1.1%<br>2.8%<br>1.1%<br>2.8%<br>1.1%<br>2.8%<br>1.1%<br>2.8%<br>1.1%<br>2.8%<br>1.1%<br>2.8%<br>1.1%<br>2.8%<br>1.1%<br>2.8%<br>1.1%<br>2.8%<br>1.1%<br>2.8%<br>1.1%<br>2.8%<br>1.1%<br>2.8%<br>1.1%<br>2.8%<br>1.1%<br>2.8%<br>1.1%<br>2.8%<br>1.1%<br>2.8%<br>1.1%<br>2.8%<br>1.1%<br>2.8%<br>1.1%<br>2.8%<br>1.1%<br>2.8%<br>1.1%<br>2.8%<br>1.1%<br>2.8%<br>1.1%<br>2.8%<br>1.1%<br>2.8%<br>1.1%<br>2.8%<br>1.1%<br>2.8%<br>1.1%<br>2.8%<br>1.1%<br>2.8%<br>1.1%<br>2.8%<br>1.1%<br>2.8%<br>1.1%<br>2.8%<br>1.1%<br>2.8%<br>2.8%<br>1.1%<br>2.8%<br>2.8%<br>2.8%<br>2.8%<br>2.8%<br>2.8%<br>2.8%<br>2.8%<br>2.8%<br>2.8%<br>2.8%<br>2.8%<br>2.8%<br>2.8%<br>2.8%<br>2.8%<br>2.8%<br>2.8%<br>2.8%<br>2.8%<br>2.8%<br>2.8%<br>2.8%<br>2.8%<br>2.8%<br>2.8%<br>2.8%<br>2.8%<br>2.8%<br>2.8%<br>2.8%<br>2.8%<br>2.8%<br>2.8%<br>2.8%<br>2.8%<br>2.8%<br>2.8%<br>2.8%<br>2.8%<br>2.8%<br>2.8%<br>2.8%<br>2.8%<br>2.8%<br>2.8%<br>2.8%<br>2.8%<br>2.8%<br>2.8%<br>2.8%<br>2.8%<br>2.8%<br>2.8%<br>2.8%<br>2.8%<br>2.8%<br>2.8%<br>2.8%<br>2.8%<br>2.8%<br>2.8%<br>2.8%<br>2.8%<br>2.8%<br>2.8%<br>2.8%<br>2.8%<br>2.8%<br>2.8%<br>2.8%<br>2.8%<br>2.8%<br>2.8%<br>2.8%<br>2.8%<br>2.8%<br>2.8%<br>2.8%<br>2.8%<br>2.8%<br>2.8%<br>2.8%<br>2.8%<br>2.8%<br>2.8%<br>2.8%<br>2.8%<br>2.8%<br>2.8%<br>2.8%<br>2.8%<br>2.8%<br>2.8%<br>2.8%<br>2.8%<br>2.8%<br>2.8%<br>2.8%<br>2.8%<br>2.8%<br>2.8%<br>2.8%<br>2.8%<br>2.8%<br>2.8%<br>2.8%<br>2.8%<br>2.8%<br>2.8%<br>2.8%<br>2.8%<br>2.8%<br>2.8%<br>2.8%<br>2.8%<br>2.8%<br>2.8%<br>2.8%<br>2.8%<br>2.8%<br>2.8%<br>2.8%<br>2.8%<br>2.8%<br>2.8%<br>2.8%<br>2.8%<br>2.8%<br>2.8%<br>2.8%<br>2.8%<br>2.8%<br>2.8%<br>2.8%<br>2.8%<br>2.8%<br>2.8%<br>2.8%<br>2.8%<br>2.8%<br>2.8%<br>2.8%<br>2.8%<br>2.8%<br>2.8%<br>2.8%<br>2.8%<br>2.8%<br>2.8%<br>2.8%<br>2.8%<br>2.8%<br>2.8%<br>2.8%<br>2.8%<br>2.8%<br>2.8%<br>2.8%<br>2.8%<br>2.8%<br>2.8%<br>2.8%<br>2.8%<br>2.8%<br>2.8%<br>2.8%<br>2.8%<br>2.8%<br>2.8%<br>2.8%<br>2.8%<br>2.8%<br>2.8%<br>2.8%<br>2.8%<br>2.8%<br>2.8%<br>2.8%<br>2.8%<br>2.8%<br>2.8%<br>2.8%<br>2.8%<br>2.8%<br>2.8%<br>2.8%<br>2.8%<br>2.8%<br>2.8%<br>2.8%<br>2.8%<br>2.8%<br>2.8%<br>2.8%<br>2.8%<br>2.8%<br>2.8%<br>2.8%<br>2.8%<br>2.8%<br>2.8%<br>2.8%<br>2.8%<br>2.8%<br>2.8%<br>2.8%<br>2.8%<br>2.8%<br>2.8%<br>2.8%<br>2.8%<br>2.8%<br>2.8%<br>2.8%<br>2.8%<br>2.8%<br>2.8%<br>2.8%<br>2.8%<br>2.8%<br>2.8%<br>2.8%<br>2.8%<br>2.8%<br>2.8%<br>2.8%<br>2.8%<br>2.8%<br>2.8%<br>2.8%<br>2.8%<br>2.8%<br>2.8%<br>2.8%<br>2.8%<br>2.8%<br>2.8%<br>2.8%<br>2.8%<br>2.8%<br>2.8%<br>2.8%<br>2.8%<br>2.8%<br>2.8%<br>2.8%<br>2.8%<br>2.8%<br>2.8%<br>2.8%<br>2.8%<br>2.8% | 253<br>267<br>279<br>265<br>276<br>622<br>667<br>573<br>587<br>430<br>161<br>53<br>                                                                                     | Percent<br>5.7%<br>6.0%<br>6.3%<br>6.2%<br>14.0%<br>15.0%<br>12.9%<br>13.2%<br>9.7%<br>3.6%<br>1.2%<br><b>2029</b><br>Percent<br>13.4%<br>67.2%                                         |
| 0 - 4<br>5 - 9<br>10 - 14<br>15 - 19<br>20 - 24<br>25 - 34<br>35 - 44<br>45 - 54<br>55 - 64<br>65 - 74<br>75 - 84<br>85+<br><b>Race and Ethnicity</b><br>White Alone<br>Black Alone<br>American Indian Alone                                                                                        | 284<br>308<br>384<br>369<br>244<br>571<br>771<br>636<br>298<br>128<br>74<br>30<br><b>Cer</b><br>Number<br>1,133<br>2,457<br>13                                         | Percent<br>6.9%<br>7.5%<br>9.4%<br>9.0%<br>6.0%<br>13.9%<br>18.8%<br>15.5%<br>7.3%<br>3.1%<br>1.8%<br>0.7%<br><b>bsus 2010</b><br>Percent<br>27.6%<br>60.0%<br>0.3%                         | Number<br>264<br>290<br>349<br>302<br>277<br>617<br>623<br>672<br>568<br>256<br>105<br>47<br>47<br><b>Cen</b><br>Number<br>709<br>2,885<br>20                                       | Percent<br>6.0%<br>6.6%<br>8.0%<br>6.9%<br>6.3%<br>14.1%<br>14.3%<br>15.4%<br>13.0%<br>5.9%<br>2.4%<br>1.1%<br>sus 2020<br>Percent<br>16.2%<br>66.0%<br>0.5%                         | 267<br>282<br>296<br>312<br>273<br>633<br>648<br>619<br>603<br>312<br>124<br>49<br>Number<br>632<br>2,970<br>20                           | Percent<br>6.0%<br>6.4%<br>7.1%<br>6.2%<br>14.3%<br>14.7%<br>14.0%<br>13.6%<br>7.1%<br>2.8%<br>1.1%<br>2.8%<br>1.1%<br>2.8%<br>1.1%<br>2.8%<br>1.1%<br>2.8%<br>1.1%<br>6.2%<br>1.1%<br>2.8%<br>1.1%<br>2.8%<br>1.1%<br>2.8%<br>1.1%<br>2.8%<br>1.1%<br>2.8%<br>1.1%<br>2.5%                                                                                                                                                                                                                                                                                                                                                                                                                                                                                                                                                                                                                                                                                                                                                                                                                                                                                                                                                                                                                                                                                                                                                                                                                                                                                                                                                                                                                                                                                                                                                                                                                                                                                                                                                                                                                                                                                                                                                                                                                                                                                                                                                                                                                                                                                                                                                                                                                                                                                                                                                          | 253<br>267<br>279<br>265<br>276<br>622<br>667<br>573<br>587<br>430<br>161<br>53<br>                                                                                     | Percent<br>5.7%<br>6.0%<br>6.3%<br>6.2%<br>14.0%<br>15.0%<br>12.9%<br>13.2%<br>9.7%<br>3.6%<br>1.2%<br><b>2029</b><br>Percent<br>13.4%<br>67.2%<br>0.5%                                 |
| 0 - 4<br>5 - 9<br>10 - 14<br>15 - 19<br>20 - 24<br>25 - 34<br>35 - 44<br>45 - 54<br>55 - 64<br>65 - 74<br>75 - 84<br>85+<br><b>Race and Ethnicity</b><br>White Alone<br>Black Alone<br>American Indian Alone<br>Asian Alone                                                                         | 284<br>308<br>384<br>369<br>244<br>571<br>771<br>636<br>298<br>128<br>74<br>30<br><b>Cer</b><br>Number<br>1,133<br>2,457<br>13<br>2,457                                | Percent<br>6.9%<br>7.5%<br>9.4%<br>9.0%<br>6.0%<br>13.9%<br>18.8%<br>15.5%<br>7.3%<br>3.1%<br>1.8%<br>0.7%<br><b>hsus 2010</b><br>Percent<br>27.6%<br>60.0%<br>0.3%<br>5.2%                 | Number<br>264<br>290<br>349<br>302<br>277<br>617<br>623<br>672<br>568<br>256<br>105<br>47<br>256<br>105<br>47<br><b>Cen</b><br>709<br>2,885<br>20<br>20<br>233                      | Percent<br>6.0%<br>6.6%<br>8.0%<br>6.9%<br>6.3%<br>14.1%<br>14.3%<br>15.4%<br>13.0%<br>5.9%<br>2.4%<br>1.1%<br>sus 2020<br>Percent<br>16.2%<br>66.0%<br>0.5%<br>5.3%                 | 267<br>282<br>296<br>312<br>273<br>633<br>648<br>619<br>603<br>312<br>124<br>49<br>Number<br>632<br>2,970<br>20<br>244                    | Percent<br>6.0%<br>6.4%<br>7.1%<br>6.2%<br>14.3%<br>14.7%<br>14.0%<br>13.6%<br>7.1%<br>2.8%<br>1.1%<br>2.8%<br>1.1%<br>2024<br>Percent<br>14.3%<br>67.3%<br>0.5%<br>0.1%<br>6.1%                                                                                                                                                                                                                                                                                                                                                                                                                                                                                                                                                                                                                                                                                                                                                                                                                                                                                                                                                                                                                                                                                                                                                                                                                                                                                                                                                                                                                                                                                                                                                                                                                                                                                                                                                                                                                                                                                                                                                                                                                                                                                                                                                                                                                                                                                                                                                                                                                                                                                                                                                                                                                                                     | 253<br>267<br>279<br>265<br>276<br>622<br>667<br>573<br>587<br>430<br>161<br>53<br>Number<br>596<br>2,978<br>20<br>257                                                  | Percent<br>5.7%<br>6.0%<br>6.3%<br>6.2%<br>14.0%<br>15.0%<br>12.9%<br>13.2%<br>9.7%<br>3.6%<br>1.2%<br>2029<br>Percent<br>13.4%<br>67.2%<br>0.5%                                        |
| 0 - 4<br>5 - 9<br>10 - 14<br>15 - 19<br>20 - 24<br>25 - 34<br>35 - 44<br>45 - 54<br>55 - 64<br>65 - 74<br>75 - 84<br>85+<br><b>Race and Ethnicity</b><br>White Alone<br>Black Alone<br>American Indian Alone<br>Asian Alone<br>Pacific Islander Alone                                               | 284<br>308<br>384<br>369<br>244<br>571<br>771<br>636<br>298<br>128<br>74<br>30<br><b>Cer</b><br>1,133<br>2,457<br>13<br>2,457<br>13<br>2,15<br>5                       | Percent<br>6.9%<br>7.5%<br>9.4%<br>9.0%<br>6.0%<br>13.9%<br>18.8%<br>15.5%<br>7.3%<br>3.1%<br>1.8%<br>0.7%<br>Percent<br>27.6%<br>60.0%<br>0.3%<br>5.2%<br>0.1%                             | Number<br>264<br>290<br>349<br>302<br>277<br>617<br>623<br>672<br>568<br>256<br>105<br>47<br>256<br>105<br>47<br><b>Cen</b><br>709<br>2,885<br>20<br>2,885<br>20<br>233<br>6        | Percent<br>6.0%<br>6.6%<br>8.0%<br>6.9%<br>6.3%<br>14.1%<br>14.3%<br>15.4%<br>13.0%<br>5.9%<br>2.4%<br>1.1%<br>sus 2020<br>Percent<br>16.2%<br>66.0%<br>0.5%<br>5.3%<br>0.1%         | 267<br>282<br>296<br>312<br>273<br>633<br>648<br>619<br>603<br>312<br>124<br>49<br>Number<br>632<br>2,970<br>20<br>244<br>5               | Percent<br>6.0%<br>6.4%<br>7.1%<br>6.2%<br>14.3%<br>14.7%<br>14.7%<br>14.0%<br>13.6%<br>7.1%<br>2.8%<br>1.1%<br>2024<br>Percent<br>14.3%<br>67.3%<br>0.5%<br>0.1%<br>6.1%                                                                                                                                                                                                                                                                                                                                                                                                                                                                                                                                                                                                                                                                                                                                                                                                                                                                                                                                                                                                                                                                                                                                                                                                                                                                                                                                                                                                                                                                                                                                                                                                                                                                                                                                                                                                                                                                                                                                                                                                                                                                                                                                                                                                                                                                                                                                                                                                                                                                                                                                                                                                                                                            | 253<br>267<br>279<br>265<br>276<br>622<br>667<br>573<br>587<br>430<br>161<br>53<br>8<br>8<br>430<br>161<br>53<br>587<br>2,978<br>2,978<br>20<br>2,978<br>20<br>257<br>5 | Percent<br>5.7%<br>6.0%<br>6.3%<br>6.2%<br>14.0%<br>15.0%<br>12.9%<br>13.2%<br>9.7%<br>3.6%<br>1.2%<br>2029<br>Percent<br>13.4%<br>67.2%<br>0.5%<br>5.8%<br>0.1%                        |
| 0 - 4<br>5 - 9<br>10 - 14<br>15 - 19<br>20 - 24<br>25 - 34<br>35 - 44<br>45 - 54<br>55 - 64<br>65 - 74<br>75 - 84<br>85+<br><b>Race and Ethnicity</b><br>White Alone<br>Black Alone<br>American Indian Alone<br>Asian Alone<br>Pacific Islander Alone<br>Some Other Race Alone<br>Two or More Races | 284<br>308<br>384<br>369<br>244<br>571<br>771<br>636<br>298<br>128<br>74<br>30<br><b>Cer</b><br>1,133<br>2,457<br>13<br>2,457<br>13<br>215<br>5<br>88<br>88<br>187     | Percent<br>6.9%<br>7.5%<br>9.4%<br>9.0%<br>6.0%<br>13.9%<br>18.8%<br>15.5%<br>7.3%<br>3.1%<br>1.8%<br>0.7%<br><b>Descent</b><br>27.6%<br>60.0%<br>0.3%<br>5.2%<br>0.1%<br>2.1%<br>4.6%      | Number<br>264<br>290<br>349<br>302<br>277<br>617<br>623<br>672<br>568<br>256<br>105<br>47<br><b>Cen</b><br>Number<br>709<br>2,885<br>20<br>233<br>6<br>241<br>274                   | Percent<br>6.0%<br>6.6%<br>8.0%<br>6.3%<br>14.1%<br>14.3%<br>15.4%<br>13.0%<br>5.9%<br>2.4%<br>1.1%<br>sus 2020<br>Percent<br>16.2%<br>66.0%<br>0.5%<br>5.3%<br>0.1%<br>5.5%<br>6.3% | 267<br>282<br>296<br>312<br>273<br>633<br>648<br>619<br>603<br>312<br>124<br>49<br>Number<br>632<br>2,970<br>20<br>244<br>5<br>269<br>276 | Percent<br>6.0%<br>6.4%<br>6.7%<br>7.1%<br>6.2%<br>14.3%<br>14.7%<br>14.0%<br>13.6%<br>7.1%<br>2.8%<br>1.1%<br>2.8%<br>1.1%<br>2024<br>Percent<br>14.3%<br>67.3%<br>0.5%<br>5.5%<br>0.1%<br>6.1%<br>6.2%                                                                                                                                                                                                                                                                                                                                                                                                                                                                                                                                                                                                                                                                                                                                                                                                                                                                                                                                                                                                                                                                                                                                                                                                                                                                                                                                                                                                                                                                                                                                                                                                                                                                                                                                                                                                                                                                                                                                                                                                                                                                                                                                                                                                                                                                                                                                                                                                                                                                                                                                                                                                                             | 253<br>267<br>279<br>265<br>276<br>622<br>667<br>573<br>587<br>430<br>161<br>53<br>                                                                                     | Percent<br>5.7%<br>6.0%<br>6.3%<br>6.2%<br>14.0%<br>15.0%<br>12.9%<br>13.2%<br>9.7%<br>3.6%<br>1.2%<br><b>2029</b><br>Percent<br>13.4%<br>67.2%<br>0.5%<br>5.8%<br>0.1%<br>6.6%<br>6.5% |
| 0 - 4<br>5 - 9<br>10 - 14<br>15 - 19<br>20 - 24<br>25 - 34<br>35 - 44<br>45 - 54<br>55 - 64<br>65 - 74<br>75 - 84<br>85+<br><b>Race and Ethnicity</b><br>White Alone<br>Black Alone<br>Black Alone<br>American Indian Alone<br>Asian Alone<br>Pacific Islander Alone<br>Some Other Race Alone       | 284<br>308<br>384<br>369<br>244<br>571<br>771<br>636<br>298<br>128<br>74<br>30<br><b>Cen</b><br>1,133<br>2,457<br>13<br>2,457<br>13<br>2,457<br>13<br>2,457<br>5<br>88 | Percent<br>6.9%<br>7.5%<br>9.4%<br>9.0%<br>6.0%<br>13.9%<br>18.8%<br>15.5%<br>7.3%<br>3.1%<br>1.8%<br>0.7%<br><b>hsus 2010</b><br>Percent<br>27.6%<br>60.0%<br>0.3%<br>5.2%<br>0.1%<br>2.1% | Number<br>264<br>290<br>349<br>302<br>277<br>617<br>623<br>672<br>568<br>256<br>105<br>47<br>256<br>105<br>47<br><b>Cen</b><br>709<br>2,885<br>20<br>2,885<br>20<br>233<br>6<br>241 | Percent<br>6.0%<br>6.6%<br>8.0%<br>6.3%<br>14.1%<br>14.3%<br>15.4%<br>13.0%<br>5.9%<br>2.4%<br>1.1%<br><b>sus 2020</b><br>Percent<br>16.2%<br>66.0%<br>0.5%<br>5.3%<br>0.1%<br>5.5%  | 267<br>282<br>296<br>312<br>273<br>633<br>648<br>619<br>603<br>312<br>124<br>49<br>Number<br>632<br>2,970<br>20<br>244<br>5<br>269        | Percent<br>6.0%<br>6.4%<br>6.7%<br>7.1%<br>6.2%<br>14.3%<br>14.7%<br>14.0%<br>13.6%<br>7.1%<br>2.8%<br>1.1%<br>2.8%<br>1.1%<br>2024<br>Percent<br>14.3%<br>67.3%<br>0.5%<br>5.5%<br>0.1%<br>6.1%<br>6.2%                                                                                                                                                                                                                                                                                                                                                                                                                                                                                                                                                                                                                                                                                                                                                                                                                                                                                                                                                                                                                                                                                                                                                                                                                                                                                                                                                                                                                                                                                                                                                                                                                                                                                                                                                                                                                                                                                                                                                                                                                                                                                                                                                                                                                                                                                                                                                                                                                                                                                                                                                                                                                             | 253<br>267<br>279<br>265<br>276<br>622<br>667<br>573<br>587<br>430<br>161<br>53<br>587<br>430<br>161<br>53<br>53<br>297<br>8<br>20<br>257<br>5<br>5<br>291              | Percent<br>5.7%<br>6.0%<br>6.3%<br>6.2%<br>14.0%<br>15.0%<br>12.9%<br>13.2%<br>9.7%<br>3.6%<br>1.2%<br>2029<br>Percent<br>13.4%<br>67.2%<br>0.5%<br>5.8%<br>0.1%<br>6.6%                |