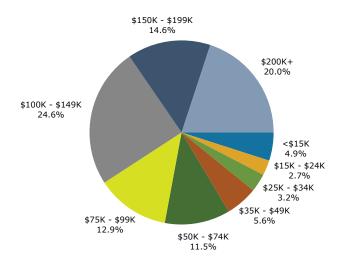

Charles County Plaza

3200 Plaza Way, Waldorf, Maryland, 20603 Ring: 1 mile radius Prepared by Esri

Latitude: 38.62511 Longitude: -76.91464

| Summary                                                                                                                                                                                                                                                                                             |                                                                                                                                                                        | Census 2                                                                                                                                                                                    | 2010                                                                                                                                                                                | Census 202                                                                                                                                                                           | 20                                                                                                                                        | 2024                                                                                                                                                                                                                                                                                                                                                                                                                                                                                                                                                                                                                                                                                                                                                                                                                                                                                                                                                                                                                                                                                                                                                                                                                                                                                                                                                                                                                                                                                                                                                                                                                                                                                                                                                                                                                                                                                                                                                                                                                                                                                                                                                                                                                                                                                                                                                                                                                                                                                                                                                                                                                                                                                                                                                                                                                                 | 4                                                                                                                                                                       | 2029                                                                                                                                                                                    |
|-----------------------------------------------------------------------------------------------------------------------------------------------------------------------------------------------------------------------------------------------------------------------------------------------------|------------------------------------------------------------------------------------------------------------------------------------------------------------------------|---------------------------------------------------------------------------------------------------------------------------------------------------------------------------------------------|-------------------------------------------------------------------------------------------------------------------------------------------------------------------------------------|--------------------------------------------------------------------------------------------------------------------------------------------------------------------------------------|-------------------------------------------------------------------------------------------------------------------------------------------|--------------------------------------------------------------------------------------------------------------------------------------------------------------------------------------------------------------------------------------------------------------------------------------------------------------------------------------------------------------------------------------------------------------------------------------------------------------------------------------------------------------------------------------------------------------------------------------------------------------------------------------------------------------------------------------------------------------------------------------------------------------------------------------------------------------------------------------------------------------------------------------------------------------------------------------------------------------------------------------------------------------------------------------------------------------------------------------------------------------------------------------------------------------------------------------------------------------------------------------------------------------------------------------------------------------------------------------------------------------------------------------------------------------------------------------------------------------------------------------------------------------------------------------------------------------------------------------------------------------------------------------------------------------------------------------------------------------------------------------------------------------------------------------------------------------------------------------------------------------------------------------------------------------------------------------------------------------------------------------------------------------------------------------------------------------------------------------------------------------------------------------------------------------------------------------------------------------------------------------------------------------------------------------------------------------------------------------------------------------------------------------------------------------------------------------------------------------------------------------------------------------------------------------------------------------------------------------------------------------------------------------------------------------------------------------------------------------------------------------------------------------------------------------------------------------------------------------|-------------------------------------------------------------------------------------------------------------------------------------------------------------------------|-----------------------------------------------------------------------------------------------------------------------------------------------------------------------------------------|
| Population                                                                                                                                                                                                                                                                                          |                                                                                                                                                                        | 4                                                                                                                                                                                           | ,098                                                                                                                                                                                | 4,36                                                                                                                                                                                 | 68                                                                                                                                        | 4,41                                                                                                                                                                                                                                                                                                                                                                                                                                                                                                                                                                                                                                                                                                                                                                                                                                                                                                                                                                                                                                                                                                                                                                                                                                                                                                                                                                                                                                                                                                                                                                                                                                                                                                                                                                                                                                                                                                                                                                                                                                                                                                                                                                                                                                                                                                                                                                                                                                                                                                                                                                                                                                                                                                                                                                                                                                 | 7                                                                                                                                                                       | 4,433                                                                                                                                                                                   |
| Households                                                                                                                                                                                                                                                                                          |                                                                                                                                                                        | 1                                                                                                                                                                                           | ,452                                                                                                                                                                                | 1,57                                                                                                                                                                                 | 78                                                                                                                                        | 1,62                                                                                                                                                                                                                                                                                                                                                                                                                                                                                                                                                                                                                                                                                                                                                                                                                                                                                                                                                                                                                                                                                                                                                                                                                                                                                                                                                                                                                                                                                                                                                                                                                                                                                                                                                                                                                                                                                                                                                                                                                                                                                                                                                                                                                                                                                                                                                                                                                                                                                                                                                                                                                                                                                                                                                                                                                                 | 0                                                                                                                                                                       | 1,640                                                                                                                                                                                   |
| Families                                                                                                                                                                                                                                                                                            |                                                                                                                                                                        |                                                                                                                                                                                             | ,038                                                                                                                                                                                | 1,13                                                                                                                                                                                 |                                                                                                                                           | 1,11                                                                                                                                                                                                                                                                                                                                                                                                                                                                                                                                                                                                                                                                                                                                                                                                                                                                                                                                                                                                                                                                                                                                                                                                                                                                                                                                                                                                                                                                                                                                                                                                                                                                                                                                                                                                                                                                                                                                                                                                                                                                                                                                                                                                                                                                                                                                                                                                                                                                                                                                                                                                                                                                                                                                                                                                                                 |                                                                                                                                                                         | 1,133                                                                                                                                                                                   |
| Average Household Size                                                                                                                                                                                                                                                                              |                                                                                                                                                                        |                                                                                                                                                                                             | 2.82                                                                                                                                                                                | 2.7                                                                                                                                                                                  |                                                                                                                                           | 2.7                                                                                                                                                                                                                                                                                                                                                                                                                                                                                                                                                                                                                                                                                                                                                                                                                                                                                                                                                                                                                                                                                                                                                                                                                                                                                                                                                                                                                                                                                                                                                                                                                                                                                                                                                                                                                                                                                                                                                                                                                                                                                                                                                                                                                                                                                                                                                                                                                                                                                                                                                                                                                                                                                                                                                                                                                                  |                                                                                                                                                                         | 2.68                                                                                                                                                                                    |
| Owner Occupied Housing Unit                                                                                                                                                                                                                                                                         |                                                                                                                                                                        | 1                                                                                                                                                                                           | ,097                                                                                                                                                                                | 1,10                                                                                                                                                                                 |                                                                                                                                           | 1,18                                                                                                                                                                                                                                                                                                                                                                                                                                                                                                                                                                                                                                                                                                                                                                                                                                                                                                                                                                                                                                                                                                                                                                                                                                                                                                                                                                                                                                                                                                                                                                                                                                                                                                                                                                                                                                                                                                                                                                                                                                                                                                                                                                                                                                                                                                                                                                                                                                                                                                                                                                                                                                                                                                                                                                                                                                 |                                                                                                                                                                         | 1,222                                                                                                                                                                                   |
| Renter Occupied Housing Unit                                                                                                                                                                                                                                                                        | ts                                                                                                                                                                     |                                                                                                                                                                                             | 354                                                                                                                                                                                 |                                                                                                                                                                                      | 69                                                                                                                                        | 43                                                                                                                                                                                                                                                                                                                                                                                                                                                                                                                                                                                                                                                                                                                                                                                                                                                                                                                                                                                                                                                                                                                                                                                                                                                                                                                                                                                                                                                                                                                                                                                                                                                                                                                                                                                                                                                                                                                                                                                                                                                                                                                                                                                                                                                                                                                                                                                                                                                                                                                                                                                                                                                                                                                                                                                                                                   |                                                                                                                                                                         | 417                                                                                                                                                                                     |
| Median Age                                                                                                                                                                                                                                                                                          |                                                                                                                                                                        |                                                                                                                                                                                             | 33.2                                                                                                                                                                                | 36                                                                                                                                                                                   | .3                                                                                                                                        | 37.                                                                                                                                                                                                                                                                                                                                                                                                                                                                                                                                                                                                                                                                                                                                                                                                                                                                                                                                                                                                                                                                                                                                                                                                                                                                                                                                                                                                                                                                                                                                                                                                                                                                                                                                                                                                                                                                                                                                                                                                                                                                                                                                                                                                                                                                                                                                                                                                                                                                                                                                                                                                                                                                                                                                                                                                                                  | 3                                                                                                                                                                       | 38.6                                                                                                                                                                                    |
| Trends: 2024-2029 Annual R                                                                                                                                                                                                                                                                          | ate                                                                                                                                                                    |                                                                                                                                                                                             | Area                                                                                                                                                                                |                                                                                                                                                                                      |                                                                                                                                           | State                                                                                                                                                                                                                                                                                                                                                                                                                                                                                                                                                                                                                                                                                                                                                                                                                                                                                                                                                                                                                                                                                                                                                                                                                                                                                                                                                                                                                                                                                                                                                                                                                                                                                                                                                                                                                                                                                                                                                                                                                                                                                                                                                                                                                                                                                                                                                                                                                                                                                                                                                                                                                                                                                                                                                                                                                                |                                                                                                                                                                         | National                                                                                                                                                                                |
| Population                                                                                                                                                                                                                                                                                          |                                                                                                                                                                        |                                                                                                                                                                                             | 0.07%                                                                                                                                                                               |                                                                                                                                                                                      |                                                                                                                                           | 0.21%                                                                                                                                                                                                                                                                                                                                                                                                                                                                                                                                                                                                                                                                                                                                                                                                                                                                                                                                                                                                                                                                                                                                                                                                                                                                                                                                                                                                                                                                                                                                                                                                                                                                                                                                                                                                                                                                                                                                                                                                                                                                                                                                                                                                                                                                                                                                                                                                                                                                                                                                                                                                                                                                                                                                                                                                                                |                                                                                                                                                                         | 0.38%                                                                                                                                                                                   |
| Households                                                                                                                                                                                                                                                                                          |                                                                                                                                                                        |                                                                                                                                                                                             | 0.25%                                                                                                                                                                               |                                                                                                                                                                                      |                                                                                                                                           | 0.45%                                                                                                                                                                                                                                                                                                                                                                                                                                                                                                                                                                                                                                                                                                                                                                                                                                                                                                                                                                                                                                                                                                                                                                                                                                                                                                                                                                                                                                                                                                                                                                                                                                                                                                                                                                                                                                                                                                                                                                                                                                                                                                                                                                                                                                                                                                                                                                                                                                                                                                                                                                                                                                                                                                                                                                                                                                |                                                                                                                                                                         | 0.64%                                                                                                                                                                                   |
| Families                                                                                                                                                                                                                                                                                            |                                                                                                                                                                        |                                                                                                                                                                                             | 0.28%                                                                                                                                                                               |                                                                                                                                                                                      |                                                                                                                                           | 0.35%                                                                                                                                                                                                                                                                                                                                                                                                                                                                                                                                                                                                                                                                                                                                                                                                                                                                                                                                                                                                                                                                                                                                                                                                                                                                                                                                                                                                                                                                                                                                                                                                                                                                                                                                                                                                                                                                                                                                                                                                                                                                                                                                                                                                                                                                                                                                                                                                                                                                                                                                                                                                                                                                                                                                                                                                                                |                                                                                                                                                                         | 0.56%                                                                                                                                                                                   |
| Owner HHs                                                                                                                                                                                                                                                                                           |                                                                                                                                                                        |                                                                                                                                                                                             | 0.67%                                                                                                                                                                               |                                                                                                                                                                                      |                                                                                                                                           | 0.94%                                                                                                                                                                                                                                                                                                                                                                                                                                                                                                                                                                                                                                                                                                                                                                                                                                                                                                                                                                                                                                                                                                                                                                                                                                                                                                                                                                                                                                                                                                                                                                                                                                                                                                                                                                                                                                                                                                                                                                                                                                                                                                                                                                                                                                                                                                                                                                                                                                                                                                                                                                                                                                                                                                                                                                                                                                |                                                                                                                                                                         | 0.97%                                                                                                                                                                                   |
| Median Household Income                                                                                                                                                                                                                                                                             |                                                                                                                                                                        |                                                                                                                                                                                             | 2.11%                                                                                                                                                                               |                                                                                                                                                                                      |                                                                                                                                           | 1.95%                                                                                                                                                                                                                                                                                                                                                                                                                                                                                                                                                                                                                                                                                                                                                                                                                                                                                                                                                                                                                                                                                                                                                                                                                                                                                                                                                                                                                                                                                                                                                                                                                                                                                                                                                                                                                                                                                                                                                                                                                                                                                                                                                                                                                                                                                                                                                                                                                                                                                                                                                                                                                                                                                                                                                                                                                                |                                                                                                                                                                         | 2.95%                                                                                                                                                                                   |
|                                                                                                                                                                                                                                                                                                     |                                                                                                                                                                        |                                                                                                                                                                                             |                                                                                                                                                                                     |                                                                                                                                                                                      |                                                                                                                                           | 2024                                                                                                                                                                                                                                                                                                                                                                                                                                                                                                                                                                                                                                                                                                                                                                                                                                                                                                                                                                                                                                                                                                                                                                                                                                                                                                                                                                                                                                                                                                                                                                                                                                                                                                                                                                                                                                                                                                                                                                                                                                                                                                                                                                                                                                                                                                                                                                                                                                                                                                                                                                                                                                                                                                                                                                                                                                 | NL seles                                                                                                                                                                | 2029                                                                                                                                                                                    |
| Households by Income                                                                                                                                                                                                                                                                                |                                                                                                                                                                        |                                                                                                                                                                                             |                                                                                                                                                                                     | Nu                                                                                                                                                                                   |                                                                                                                                           | Percent                                                                                                                                                                                                                                                                                                                                                                                                                                                                                                                                                                                                                                                                                                                                                                                                                                                                                                                                                                                                                                                                                                                                                                                                                                                                                                                                                                                                                                                                                                                                                                                                                                                                                                                                                                                                                                                                                                                                                                                                                                                                                                                                                                                                                                                                                                                                                                                                                                                                                                                                                                                                                                                                                                                                                                                                                              | Number                                                                                                                                                                  | Percent                                                                                                                                                                                 |
| <\$15,000                                                                                                                                                                                                                                                                                           |                                                                                                                                                                        |                                                                                                                                                                                             |                                                                                                                                                                                     |                                                                                                                                                                                      | 54                                                                                                                                        | 3.3%                                                                                                                                                                                                                                                                                                                                                                                                                                                                                                                                                                                                                                                                                                                                                                                                                                                                                                                                                                                                                                                                                                                                                                                                                                                                                                                                                                                                                                                                                                                                                                                                                                                                                                                                                                                                                                                                                                                                                                                                                                                                                                                                                                                                                                                                                                                                                                                                                                                                                                                                                                                                                                                                                                                                                                                                                                 | 48                                                                                                                                                                      | 2.9%                                                                                                                                                                                    |
| \$15,000 - \$24,999                                                                                                                                                                                                                                                                                 |                                                                                                                                                                        |                                                                                                                                                                                             |                                                                                                                                                                                     |                                                                                                                                                                                      | 69                                                                                                                                        | 4.3%                                                                                                                                                                                                                                                                                                                                                                                                                                                                                                                                                                                                                                                                                                                                                                                                                                                                                                                                                                                                                                                                                                                                                                                                                                                                                                                                                                                                                                                                                                                                                                                                                                                                                                                                                                                                                                                                                                                                                                                                                                                                                                                                                                                                                                                                                                                                                                                                                                                                                                                                                                                                                                                                                                                                                                                                                                 | 52                                                                                                                                                                      | 3.2%                                                                                                                                                                                    |
| \$25,000 - \$34,999                                                                                                                                                                                                                                                                                 |                                                                                                                                                                        |                                                                                                                                                                                             |                                                                                                                                                                                     |                                                                                                                                                                                      | 38                                                                                                                                        | 2.3%                                                                                                                                                                                                                                                                                                                                                                                                                                                                                                                                                                                                                                                                                                                                                                                                                                                                                                                                                                                                                                                                                                                                                                                                                                                                                                                                                                                                                                                                                                                                                                                                                                                                                                                                                                                                                                                                                                                                                                                                                                                                                                                                                                                                                                                                                                                                                                                                                                                                                                                                                                                                                                                                                                                                                                                                                                 | 30                                                                                                                                                                      | 1.8%                                                                                                                                                                                    |
| \$35,000 - \$49,999                                                                                                                                                                                                                                                                                 |                                                                                                                                                                        |                                                                                                                                                                                             |                                                                                                                                                                                     |                                                                                                                                                                                      | 103                                                                                                                                       | 6.4%                                                                                                                                                                                                                                                                                                                                                                                                                                                                                                                                                                                                                                                                                                                                                                                                                                                                                                                                                                                                                                                                                                                                                                                                                                                                                                                                                                                                                                                                                                                                                                                                                                                                                                                                                                                                                                                                                                                                                                                                                                                                                                                                                                                                                                                                                                                                                                                                                                                                                                                                                                                                                                                                                                                                                                                                                                 | 79                                                                                                                                                                      | 4.8%                                                                                                                                                                                    |
| \$50,000 - \$74,999<br>\$75,000 - \$00,000                                                                                                                                                                                                                                                          |                                                                                                                                                                        |                                                                                                                                                                                             |                                                                                                                                                                                     |                                                                                                                                                                                      | 227                                                                                                                                       | 14.0%                                                                                                                                                                                                                                                                                                                                                                                                                                                                                                                                                                                                                                                                                                                                                                                                                                                                                                                                                                                                                                                                                                                                                                                                                                                                                                                                                                                                                                                                                                                                                                                                                                                                                                                                                                                                                                                                                                                                                                                                                                                                                                                                                                                                                                                                                                                                                                                                                                                                                                                                                                                                                                                                                                                                                                                                                                | 184                                                                                                                                                                     | 11.2%                                                                                                                                                                                   |
| \$75,000 - \$99,999                                                                                                                                                                                                                                                                                 |                                                                                                                                                                        |                                                                                                                                                                                             |                                                                                                                                                                                     |                                                                                                                                                                                      | 207                                                                                                                                       | 12.8%                                                                                                                                                                                                                                                                                                                                                                                                                                                                                                                                                                                                                                                                                                                                                                                                                                                                                                                                                                                                                                                                                                                                                                                                                                                                                                                                                                                                                                                                                                                                                                                                                                                                                                                                                                                                                                                                                                                                                                                                                                                                                                                                                                                                                                                                                                                                                                                                                                                                                                                                                                                                                                                                                                                                                                                                                                | 208                                                                                                                                                                     | 12.7%                                                                                                                                                                                   |
| \$100,000 - \$149,999<br>\$150,000 - \$100,000                                                                                                                                                                                                                                                      |                                                                                                                                                                        |                                                                                                                                                                                             |                                                                                                                                                                                     |                                                                                                                                                                                      | 388                                                                                                                                       | 24.0%                                                                                                                                                                                                                                                                                                                                                                                                                                                                                                                                                                                                                                                                                                                                                                                                                                                                                                                                                                                                                                                                                                                                                                                                                                                                                                                                                                                                                                                                                                                                                                                                                                                                                                                                                                                                                                                                                                                                                                                                                                                                                                                                                                                                                                                                                                                                                                                                                                                                                                                                                                                                                                                                                                                                                                                                                                | 395                                                                                                                                                                     | 24.1%<br>19.7%                                                                                                                                                                          |
| \$150,000 - \$199,999<br>\$200,000 -                                                                                                                                                                                                                                                                |                                                                                                                                                                        |                                                                                                                                                                                             |                                                                                                                                                                                     |                                                                                                                                                                                      | 281                                                                                                                                       | 17.3%<br>15.7%                                                                                                                                                                                                                                                                                                                                                                                                                                                                                                                                                                                                                                                                                                                                                                                                                                                                                                                                                                                                                                                                                                                                                                                                                                                                                                                                                                                                                                                                                                                                                                                                                                                                                                                                                                                                                                                                                                                                                                                                                                                                                                                                                                                                                                                                                                                                                                                                                                                                                                                                                                                                                                                                                                                                                                                                                       | 323                                                                                                                                                                     |                                                                                                                                                                                         |
| \$200,000+                                                                                                                                                                                                                                                                                          |                                                                                                                                                                        |                                                                                                                                                                                             |                                                                                                                                                                                     |                                                                                                                                                                                      | 254                                                                                                                                       | 15.7%                                                                                                                                                                                                                                                                                                                                                                                                                                                                                                                                                                                                                                                                                                                                                                                                                                                                                                                                                                                                                                                                                                                                                                                                                                                                                                                                                                                                                                                                                                                                                                                                                                                                                                                                                                                                                                                                                                                                                                                                                                                                                                                                                                                                                                                                                                                                                                                                                                                                                                                                                                                                                                                                                                                                                                                                                                | 322                                                                                                                                                                     | 19.6%                                                                                                                                                                                   |
| Median Household Income                                                                                                                                                                                                                                                                             |                                                                                                                                                                        |                                                                                                                                                                                             |                                                                                                                                                                                     | ¢110                                                                                                                                                                                 | 146                                                                                                                                       |                                                                                                                                                                                                                                                                                                                                                                                                                                                                                                                                                                                                                                                                                                                                                                                                                                                                                                                                                                                                                                                                                                                                                                                                                                                                                                                                                                                                                                                                                                                                                                                                                                                                                                                                                                                                                                                                                                                                                                                                                                                                                                                                                                                                                                                                                                                                                                                                                                                                                                                                                                                                                                                                                                                                                                                                                                      | ¢177 797                                                                                                                                                                |                                                                                                                                                                                         |
| Average Household Income                                                                                                                                                                                                                                                                            |                                                                                                                                                                        |                                                                                                                                                                                             |                                                                                                                                                                                     |                                                                                                                                                                                      | ),146<br>1,896                                                                                                                            |                                                                                                                                                                                                                                                                                                                                                                                                                                                                                                                                                                                                                                                                                                                                                                                                                                                                                                                                                                                                                                                                                                                                                                                                                                                                                                                                                                                                                                                                                                                                                                                                                                                                                                                                                                                                                                                                                                                                                                                                                                                                                                                                                                                                                                                                                                                                                                                                                                                                                                                                                                                                                                                                                                                                                                                                                                      | \$122,287<br>\$154,927                                                                                                                                                  |                                                                                                                                                                                         |
| Per Capita Income                                                                                                                                                                                                                                                                                   |                                                                                                                                                                        |                                                                                                                                                                                             |                                                                                                                                                                                     |                                                                                                                                                                                      | +,890<br>3,847                                                                                                                            |                                                                                                                                                                                                                                                                                                                                                                                                                                                                                                                                                                                                                                                                                                                                                                                                                                                                                                                                                                                                                                                                                                                                                                                                                                                                                                                                                                                                                                                                                                                                                                                                                                                                                                                                                                                                                                                                                                                                                                                                                                                                                                                                                                                                                                                                                                                                                                                                                                                                                                                                                                                                                                                                                                                                                                                                                                      | \$154,927                                                                                                                                                               |                                                                                                                                                                                         |
| rei Capita Income                                                                                                                                                                                                                                                                                   | Cei                                                                                                                                                                    | nsus 2010                                                                                                                                                                                   | Cen                                                                                                                                                                                 | sus 2020                                                                                                                                                                             | 5,047                                                                                                                                     | 2024                                                                                                                                                                                                                                                                                                                                                                                                                                                                                                                                                                                                                                                                                                                                                                                                                                                                                                                                                                                                                                                                                                                                                                                                                                                                                                                                                                                                                                                                                                                                                                                                                                                                                                                                                                                                                                                                                                                                                                                                                                                                                                                                                                                                                                                                                                                                                                                                                                                                                                                                                                                                                                                                                                                                                                                                                                 | \$30,321                                                                                                                                                                | 2029                                                                                                                                                                                    |
|                                                                                                                                                                                                                                                                                                     |                                                                                                                                                                        |                                                                                                                                                                                             |                                                                                                                                                                                     |                                                                                                                                                                                      |                                                                                                                                           |                                                                                                                                                                                                                                                                                                                                                                                                                                                                                                                                                                                                                                                                                                                                                                                                                                                                                                                                                                                                                                                                                                                                                                                                                                                                                                                                                                                                                                                                                                                                                                                                                                                                                                                                                                                                                                                                                                                                                                                                                                                                                                                                                                                                                                                                                                                                                                                                                                                                                                                                                                                                                                                                                                                                                                                                                                      |                                                                                                                                                                         | 2029                                                                                                                                                                                    |
| Population by Age                                                                                                                                                                                                                                                                                   | Number                                                                                                                                                                 |                                                                                                                                                                                             |                                                                                                                                                                                     |                                                                                                                                                                                      | Number                                                                                                                                    |                                                                                                                                                                                                                                                                                                                                                                                                                                                                                                                                                                                                                                                                                                                                                                                                                                                                                                                                                                                                                                                                                                                                                                                                                                                                                                                                                                                                                                                                                                                                                                                                                                                                                                                                                                                                                                                                                                                                                                                                                                                                                                                                                                                                                                                                                                                                                                                                                                                                                                                                                                                                                                                                                                                                                                                                                                      | Number                                                                                                                                                                  |                                                                                                                                                                                         |
| Population by Age                                                                                                                                                                                                                                                                                   | Number<br>284                                                                                                                                                          | Percent                                                                                                                                                                                     | Number                                                                                                                                                                              | Percent                                                                                                                                                                              | Number<br>267                                                                                                                             | Percent                                                                                                                                                                                                                                                                                                                                                                                                                                                                                                                                                                                                                                                                                                                                                                                                                                                                                                                                                                                                                                                                                                                                                                                                                                                                                                                                                                                                                                                                                                                                                                                                                                                                                                                                                                                                                                                                                                                                                                                                                                                                                                                                                                                                                                                                                                                                                                                                                                                                                                                                                                                                                                                                                                                                                                                                                              | Number<br>253                                                                                                                                                           | Percent                                                                                                                                                                                 |
| 0 - 4                                                                                                                                                                                                                                                                                               | 284                                                                                                                                                                    | Percent<br>6.9%                                                                                                                                                                             | Number<br>264                                                                                                                                                                       | Percent<br>6.0%                                                                                                                                                                      | 267                                                                                                                                       | Percent<br>6.0%                                                                                                                                                                                                                                                                                                                                                                                                                                                                                                                                                                                                                                                                                                                                                                                                                                                                                                                                                                                                                                                                                                                                                                                                                                                                                                                                                                                                                                                                                                                                                                                                                                                                                                                                                                                                                                                                                                                                                                                                                                                                                                                                                                                                                                                                                                                                                                                                                                                                                                                                                                                                                                                                                                                                                                                                                      | 253                                                                                                                                                                     | Percent<br>5.7%                                                                                                                                                                         |
|                                                                                                                                                                                                                                                                                                     |                                                                                                                                                                        | Percent<br>6.9%<br>7.5%                                                                                                                                                                     | Number                                                                                                                                                                              | Percent                                                                                                                                                                              |                                                                                                                                           | Percent<br>6.0%<br>6.4%                                                                                                                                                                                                                                                                                                                                                                                                                                                                                                                                                                                                                                                                                                                                                                                                                                                                                                                                                                                                                                                                                                                                                                                                                                                                                                                                                                                                                                                                                                                                                                                                                                                                                                                                                                                                                                                                                                                                                                                                                                                                                                                                                                                                                                                                                                                                                                                                                                                                                                                                                                                                                                                                                                                                                                                                              |                                                                                                                                                                         | Percent<br>5.7%<br>6.0%                                                                                                                                                                 |
| 0 - 4<br>5 - 9<br>10 - 14                                                                                                                                                                                                                                                                           | 284<br>308<br>384                                                                                                                                                      | Percent<br>6.9%<br>7.5%<br>9.4%                                                                                                                                                             | Number<br>264<br>290<br>349                                                                                                                                                         | Percent<br>6.0%<br>6.6%<br>8.0%                                                                                                                                                      | 267<br>282<br>296                                                                                                                         | Percent<br>6.0%<br>6.4%<br>6.7%                                                                                                                                                                                                                                                                                                                                                                                                                                                                                                                                                                                                                                                                                                                                                                                                                                                                                                                                                                                                                                                                                                                                                                                                                                                                                                                                                                                                                                                                                                                                                                                                                                                                                                                                                                                                                                                                                                                                                                                                                                                                                                                                                                                                                                                                                                                                                                                                                                                                                                                                                                                                                                                                                                                                                                                                      | 253<br>267<br>279                                                                                                                                                       | Percent<br>5.7%<br>6.0%<br>6.3%                                                                                                                                                         |
| 0 - 4<br>5 - 9                                                                                                                                                                                                                                                                                      | 284<br>308                                                                                                                                                             | Percent<br>6.9%<br>7.5%<br>9.4%<br>9.0%                                                                                                                                                     | Number<br>264<br>290                                                                                                                                                                | Percent<br>6.0%<br>6.6%                                                                                                                                                              | 267<br>282                                                                                                                                | Percent<br>6.0%<br>6.4%<br>6.7%<br>7.1%                                                                                                                                                                                                                                                                                                                                                                                                                                                                                                                                                                                                                                                                                                                                                                                                                                                                                                                                                                                                                                                                                                                                                                                                                                                                                                                                                                                                                                                                                                                                                                                                                                                                                                                                                                                                                                                                                                                                                                                                                                                                                                                                                                                                                                                                                                                                                                                                                                                                                                                                                                                                                                                                                                                                                                                              | 253<br>267                                                                                                                                                              | Percent<br>5.7%<br>6.0%<br>6.3%<br>6.0%                                                                                                                                                 |
| 0 - 4<br>5 - 9<br>10 - 14<br>15 - 19                                                                                                                                                                                                                                                                | 284<br>308<br>384<br>369                                                                                                                                               | Percent<br>6.9%<br>7.5%<br>9.4%                                                                                                                                                             | Number<br>264<br>290<br>349<br>302                                                                                                                                                  | Percent<br>6.0%<br>6.6%<br>8.0%<br>6.9%                                                                                                                                              | 267<br>282<br>296<br>312                                                                                                                  | Percent<br>6.0%<br>6.4%<br>6.7%<br>7.1%<br>6.2%                                                                                                                                                                                                                                                                                                                                                                                                                                                                                                                                                                                                                                                                                                                                                                                                                                                                                                                                                                                                                                                                                                                                                                                                                                                                                                                                                                                                                                                                                                                                                                                                                                                                                                                                                                                                                                                                                                                                                                                                                                                                                                                                                                                                                                                                                                                                                                                                                                                                                                                                                                                                                                                                                                                                                                                      | 253<br>267<br>279<br>265                                                                                                                                                | Percent<br>5.7%<br>6.0%<br>6.3%                                                                                                                                                         |
| 0 - 4<br>5 - 9<br>10 - 14<br>15 - 19<br>20 - 24                                                                                                                                                                                                                                                     | 284<br>308<br>384<br>369<br>244                                                                                                                                        | Percent<br>6.9%<br>7.5%<br>9.4%<br>9.0%<br>6.0%                                                                                                                                             | Number<br>264<br>290<br>349<br>302<br>277                                                                                                                                           | Percent<br>6.0%<br>6.6%<br>8.0%<br>6.9%<br>6.3%<br>14.1%                                                                                                                             | 267<br>282<br>296<br>312<br>273                                                                                                           | Percent<br>6.0%<br>6.4%<br>6.7%<br>7.1%<br>6.2%<br>14.3%                                                                                                                                                                                                                                                                                                                                                                                                                                                                                                                                                                                                                                                                                                                                                                                                                                                                                                                                                                                                                                                                                                                                                                                                                                                                                                                                                                                                                                                                                                                                                                                                                                                                                                                                                                                                                                                                                                                                                                                                                                                                                                                                                                                                                                                                                                                                                                                                                                                                                                                                                                                                                                                                                                                                                                             | 253<br>267<br>279<br>265<br>276                                                                                                                                         | Percent<br>5.7%<br>6.0%<br>6.3%<br>6.0%<br>6.2%<br>14.0%                                                                                                                                |
| 0 - 4<br>5 - 9<br>10 - 14<br>15 - 19<br>20 - 24<br>25 - 34                                                                                                                                                                                                                                          | 284<br>308<br>384<br>369<br>244<br>571                                                                                                                                 | Percent<br>6.9%<br>7.5%<br>9.4%<br>9.0%<br>6.0%<br>13.9%                                                                                                                                    | Number<br>264<br>290<br>349<br>302<br>277<br>617                                                                                                                                    | Percent<br>6.0%<br>6.6%<br>8.0%<br>6.9%<br>6.3%                                                                                                                                      | 267<br>282<br>296<br>312<br>273<br>633                                                                                                    | Percent<br>6.0%<br>6.4%<br>6.7%<br>7.1%<br>6.2%<br>14.3%<br>14.7%                                                                                                                                                                                                                                                                                                                                                                                                                                                                                                                                                                                                                                                                                                                                                                                                                                                                                                                                                                                                                                                                                                                                                                                                                                                                                                                                                                                                                                                                                                                                                                                                                                                                                                                                                                                                                                                                                                                                                                                                                                                                                                                                                                                                                                                                                                                                                                                                                                                                                                                                                                                                                                                                                                                                                                    | 253<br>267<br>279<br>265<br>276<br>622                                                                                                                                  | Percent<br>5.7%<br>6.0%<br>6.3%<br>6.0%<br>6.2%                                                                                                                                         |
| 0 - 4<br>5 - 9<br>10 - 14<br>15 - 19<br>20 - 24<br>25 - 34<br>35 - 44                                                                                                                                                                                                                               | 284<br>308<br>384<br>369<br>244<br>571<br>771                                                                                                                          | Percent<br>6.9%<br>7.5%<br>9.4%<br>9.0%<br>6.0%<br>13.9%<br>18.8%                                                                                                                           | Number<br>264<br>290<br>349<br>302<br>277<br>617<br>623                                                                                                                             | Percent<br>6.0%<br>6.6%<br>8.0%<br>6.9%<br>6.3%<br>14.1%<br>14.3%                                                                                                                    | 267<br>282<br>296<br>312<br>273<br>633<br>648                                                                                             | Percent<br>6.0%<br>6.4%<br>6.7%<br>7.1%<br>6.2%<br>14.3%<br>14.7%<br>14.0%                                                                                                                                                                                                                                                                                                                                                                                                                                                                                                                                                                                                                                                                                                                                                                                                                                                                                                                                                                                                                                                                                                                                                                                                                                                                                                                                                                                                                                                                                                                                                                                                                                                                                                                                                                                                                                                                                                                                                                                                                                                                                                                                                                                                                                                                                                                                                                                                                                                                                                                                                                                                                                                                                                                                                           | 253<br>267<br>279<br>265<br>276<br>622<br>667                                                                                                                           | Percent<br>5.7%<br>6.0%<br>6.3%<br>6.0%<br>6.2%<br>14.0%<br>15.0%                                                                                                                       |
| 0 - 4<br>5 - 9<br>10 - 14<br>15 - 19<br>20 - 24<br>25 - 34<br>35 - 44<br>45 - 54                                                                                                                                                                                                                    | 284<br>308<br>384<br>369<br>244<br>571<br>771<br>636                                                                                                                   | Percent<br>6.9%<br>7.5%<br>9.4%<br>9.0%<br>6.0%<br>13.9%<br>18.8%<br>15.5%<br>7.3%                                                                                                          | Number<br>264<br>290<br>349<br>302<br>277<br>617<br>623<br>623<br>672<br>568                                                                                                        | Percent<br>6.0%<br>6.6%<br>8.0%<br>6.9%<br>6.3%<br>14.1%<br>14.3%<br>15.4%<br>13.0%                                                                                                  | 267<br>282<br>296<br>312<br>273<br>633<br>648<br>619<br>603                                                                               | Percent<br>6.0%<br>6.4%<br>6.7%<br>7.1%<br>6.2%<br>14.3%<br>14.7%<br>14.0%<br>13.6%                                                                                                                                                                                                                                                                                                                                                                                                                                                                                                                                                                                                                                                                                                                                                                                                                                                                                                                                                                                                                                                                                                                                                                                                                                                                                                                                                                                                                                                                                                                                                                                                                                                                                                                                                                                                                                                                                                                                                                                                                                                                                                                                                                                                                                                                                                                                                                                                                                                                                                                                                                                                                                                                                                                                                  | 253<br>267<br>279<br>265<br>276<br>622<br>667<br>573                                                                                                                    | Percent<br>5.7%<br>6.0%<br>6.3%<br>6.0%<br>6.2%<br>14.0%<br>15.0%<br>12.9%<br>13.2%                                                                                                     |
| 0 - 4<br>5 - 9<br>10 - 14<br>15 - 19<br>20 - 24<br>25 - 34<br>35 - 44<br>45 - 54<br>55 - 64                                                                                                                                                                                                         | 284<br>308<br>384<br>369<br>244<br>571<br>771<br>636<br>298                                                                                                            | Percent<br>6.9%<br>7.5%<br>9.4%<br>9.0%<br>6.0%<br>13.9%<br>18.8%<br>15.5%                                                                                                                  | Number<br>264<br>290<br>349<br>302<br>277<br>617<br>623<br>672                                                                                                                      | Percent<br>6.0%<br>6.6%<br>8.0%<br>6.9%<br>6.3%<br>14.1%<br>14.3%<br>15.4%                                                                                                           | 267<br>282<br>296<br>312<br>273<br>633<br>648<br>619                                                                                      | Percent<br>6.0%<br>6.4%<br>6.7%<br>7.1%<br>6.2%<br>14.3%<br>14.7%<br>14.0%<br>13.6%<br>7.1%                                                                                                                                                                                                                                                                                                                                                                                                                                                                                                                                                                                                                                                                                                                                                                                                                                                                                                                                                                                                                                                                                                                                                                                                                                                                                                                                                                                                                                                                                                                                                                                                                                                                                                                                                                                                                                                                                                                                                                                                                                                                                                                                                                                                                                                                                                                                                                                                                                                                                                                                                                                                                                                                                                                                          | 253<br>267<br>279<br>265<br>276<br>622<br>667<br>573<br>587                                                                                                             | Percent<br>5.7%<br>6.0%<br>6.3%<br>6.2%<br>14.0%<br>15.0%<br>12.9%                                                                                                                      |
| 0 - 4<br>5 - 9<br>10 - 14<br>15 - 19<br>20 - 24<br>25 - 34<br>35 - 44<br>45 - 54<br>55 - 64<br>65 - 74                                                                                                                                                                                              | 284<br>308<br>384<br>369<br>244<br>571<br>771<br>636<br>298<br>128                                                                                                     | Percent<br>6.9%<br>7.5%<br>9.4%<br>9.0%<br>6.0%<br>13.9%<br>18.8%<br>15.5%<br>7.3%<br>3.1%                                                                                                  | Number<br>264<br>290<br>349<br>302<br>277<br>617<br>623<br>672<br>568<br>256                                                                                                        | Percent<br>6.0%<br>6.6%<br>8.0%<br>6.9%<br>6.3%<br>14.1%<br>14.3%<br>15.4%<br>13.0%<br>5.9%                                                                                          | 267<br>282<br>296<br>312<br>273<br>633<br>648<br>619<br>603<br>312                                                                        | Percent<br>6.0%<br>6.4%<br>6.7%<br>7.1%<br>6.2%<br>14.3%<br>14.7%<br>14.0%<br>13.6%<br>7.1%<br>2.8%                                                                                                                                                                                                                                                                                                                                                                                                                                                                                                                                                                                                                                                                                                                                                                                                                                                                                                                                                                                                                                                                                                                                                                                                                                                                                                                                                                                                                                                                                                                                                                                                                                                                                                                                                                                                                                                                                                                                                                                                                                                                                                                                                                                                                                                                                                                                                                                                                                                                                                                                                                                                                                                                                                                                  | 253<br>267<br>279<br>265<br>276<br>622<br>667<br>573<br>587<br>430                                                                                                      | Percent<br>5.7%<br>6.0%<br>6.3%<br>6.0%<br>6.2%<br>14.0%<br>15.0%<br>12.9%<br>13.2%<br>9.7%                                                                                             |
| 0 - 4<br>5 - 9<br>10 - 14<br>15 - 19<br>20 - 24<br>25 - 34<br>35 - 44<br>45 - 54<br>55 - 64<br>65 - 74<br>75 - 84                                                                                                                                                                                   | 284<br>308<br>384<br>369<br>244<br>571<br>771<br>636<br>298<br>128<br>74<br>30                                                                                         | Percent<br>6.9%<br>7.5%<br>9.4%<br>9.0%<br>6.0%<br>13.9%<br>18.8%<br>15.5%<br>7.3%<br>3.1%<br>1.8%                                                                                          | Number<br>264<br>290<br>349<br>302<br>277<br>617<br>623<br>672<br>568<br>256<br>256<br>105<br>47                                                                                    | Percent<br>6.0%<br>6.6%<br>8.0%<br>6.9%<br>6.3%<br>14.1%<br>14.3%<br>15.4%<br>13.0%<br>5.9%<br>2.4%                                                                                  | 267<br>282<br>296<br>312<br>273<br>633<br>648<br>619<br>603<br>312<br>124                                                                 | Percent<br>6.0%<br>6.4%<br>6.7%<br>7.1%<br>6.2%<br>14.3%<br>14.7%<br>14.0%<br>13.6%<br>7.1%<br>2.8%                                                                                                                                                                                                                                                                                                                                                                                                                                                                                                                                                                                                                                                                                                                                                                                                                                                                                                                                                                                                                                                                                                                                                                                                                                                                                                                                                                                                                                                                                                                                                                                                                                                                                                                                                                                                                                                                                                                                                                                                                                                                                                                                                                                                                                                                                                                                                                                                                                                                                                                                                                                                                                                                                                                                  | 253<br>267<br>279<br>265<br>276<br>622<br>667<br>573<br>587<br>430<br>161                                                                                               | Percent<br>5.7%<br>6.0%<br>6.3%<br>6.2%<br>14.0%<br>15.0%<br>12.9%<br>13.2%<br>9.7%<br>3.6%                                                                                             |
| 0 - 4<br>5 - 9<br>10 - 14<br>15 - 19<br>20 - 24<br>25 - 34<br>35 - 44<br>45 - 54<br>55 - 64<br>65 - 74<br>75 - 84                                                                                                                                                                                   | 284<br>308<br>384<br>369<br>244<br>571<br>771<br>636<br>298<br>128<br>74<br>30                                                                                         | Percent<br>6.9%<br>7.5%<br>9.4%<br>9.0%<br>6.0%<br>13.9%<br>18.8%<br>15.5%<br>7.3%<br>3.1%<br>1.8%<br>0.7%                                                                                  | Number<br>264<br>290<br>349<br>302<br>277<br>617<br>623<br>672<br>568<br>256<br>256<br>105<br>47                                                                                    | Percent<br>6.0%<br>6.6%<br>8.0%<br>6.3%<br>14.1%<br>14.3%<br>15.4%<br>13.0%<br>5.9%<br>2.4%<br>1.1%                                                                                  | 267<br>282<br>296<br>312<br>273<br>633<br>648<br>619<br>603<br>312<br>124                                                                 | Percent<br>6.0%<br>6.4%<br>6.7%<br>7.1%<br>6.2%<br>14.3%<br>14.7%<br>14.0%<br>13.6%<br>7.1%<br>2.8%<br>1.1%<br>2024                                                                                                                                                                                                                                                                                                                                                                                                                                                                                                                                                                                                                                                                                                                                                                                                                                                                                                                                                                                                                                                                                                                                                                                                                                                                                                                                                                                                                                                                                                                                                                                                                                                                                                                                                                                                                                                                                                                                                                                                                                                                                                                                                                                                                                                                                                                                                                                                                                                                                                                                                                                                                                                                                                                  | 253<br>267<br>279<br>265<br>276<br>622<br>667<br>573<br>587<br>430<br>161                                                                                               | Percent<br>5.7%<br>6.0%<br>6.3%<br>6.2%<br>14.0%<br>15.0%<br>12.9%<br>13.2%<br>9.7%<br>3.6%<br>1.2%                                                                                     |
| 0 - 4<br>5 - 9<br>10 - 14<br>15 - 19<br>20 - 24<br>25 - 34<br>35 - 44<br>45 - 54<br>55 - 64<br>65 - 74<br>75 - 84<br>85+                                                                                                                                                                            | 284<br>308<br>384<br>369<br>244<br>571<br>771<br>636<br>298<br>128<br>74<br>30<br><b>Cer</b>                                                                           | Percent<br>6.9%<br>7.5%<br>9.4%<br>9.0%<br>6.0%<br>13.9%<br>13.9%<br>18.8%<br>15.5%<br>7.3%<br>3.1%<br>1.8%<br>0.7%                                                                         | Number<br>264<br>290<br>349<br>302<br>277<br>617<br>623<br>672<br>568<br>256<br>256<br>105<br>47<br>47                                                                              | Percent<br>6.0%<br>6.6%<br>8.0%<br>6.9%<br>6.3%<br>14.1%<br>14.3%<br>15.4%<br>13.0%<br>5.9%<br>2.4%<br>1.1%<br>sus 2020                                                              | 267<br>282<br>296<br>312<br>273<br>633<br>648<br>619<br>603<br>312<br>124<br>49                                                           | Percent<br>6.0%<br>6.4%<br>6.7%<br>7.1%<br>6.2%<br>14.3%<br>14.7%<br>14.0%<br>13.6%<br>7.1%<br>2.8%<br>1.1%<br>2.8%<br>1.1%<br>Percent                                                                                                                                                                                                                                                                                                                                                                                                                                                                                                                                                                                                                                                                                                                                                                                                                                                                                                                                                                                                                                                                                                                                                                                                                                                                                                                                                                                                                                                                                                                                                                                                                                                                                                                                                                                                                                                                                                                                                                                                                                                                                                                                                                                                                                                                                                                                                                                                                                                                                                                                                                                                                                                                                               | 253<br>267<br>279<br>265<br>276<br>622<br>667<br>573<br>587<br>430<br>161<br>53                                                                                         | Percent<br>5.7%<br>6.0%<br>6.3%<br>6.2%<br>14.0%<br>15.0%<br>12.9%<br>13.2%<br>9.7%<br>3.6%<br>1.2%<br><b>2029</b>                                                                      |
| 0 - 4<br>5 - 9<br>10 - 14<br>15 - 19<br>20 - 24<br>25 - 34<br>35 - 44<br>45 - 54<br>55 - 64<br>65 - 74<br>75 - 84<br>85+<br><b>Race and Ethnicity</b>                                                                                                                                               | 284<br>308<br>384<br>369<br>244<br>571<br>771<br>636<br>298<br>128<br>74<br>30<br>74<br>30<br><b>Cen</b><br>Number                                                     | Percent<br>6.9%<br>7.5%<br>9.4%<br>9.0%<br>6.0%<br>13.9%<br>18.8%<br>15.5%<br>7.3%<br>3.1%<br>1.8%<br>0.7%<br>Percent                                                                       | Number<br>264<br>290<br>349<br>302<br>277<br>617<br>623<br>672<br>568<br>256<br>105<br>47<br>47<br><b>Cen</b><br>Number                                                             | Percent<br>6.0%<br>6.6%<br>8.0%<br>6.9%<br>6.3%<br>14.1%<br>14.3%<br>15.4%<br>13.0%<br>5.9%<br>2.4%<br>1.1%<br>sus 2020<br>Percent                                                   | 267<br>282<br>296<br>312<br>273<br>633<br>648<br>619<br>603<br>312<br>124<br>49<br>Number                                                 | Percent<br>6.0%<br>6.4%<br>6.7%<br>7.1%<br>6.2%<br>14.3%<br>14.7%<br>14.0%<br>13.6%<br>7.1%<br>2.8%<br>1.1%<br>2.8%<br>1.1%<br>Percent                                                                                                                                                                                                                                                                                                                                                                                                                                                                                                                                                                                                                                                                                                                                                                                                                                                                                                                                                                                                                                                                                                                                                                                                                                                                                                                                                                                                                                                                                                                                                                                                                                                                                                                                                                                                                                                                                                                                                                                                                                                                                                                                                                                                                                                                                                                                                                                                                                                                                                                                                                                                                                                                                               | 253<br>267<br>279<br>265<br>276<br>622<br>667<br>573<br>587<br>430<br>161<br>53<br>                                                                                     | Percent<br>5.7%<br>6.0%<br>6.3%<br>6.2%<br>14.0%<br>15.0%<br>12.9%<br>13.2%<br>9.7%<br>3.6%<br>1.2%<br><b>2029</b><br>Percent                                                           |
| 0 - 4<br>5 - 9<br>10 - 14<br>15 - 19<br>20 - 24<br>25 - 34<br>35 - 44<br>45 - 54<br>55 - 64<br>65 - 74<br>75 - 84<br>85+<br><b>Race and Ethnicity</b><br>White Alone                                                                                                                                | 284<br>308<br>384<br>369<br>244<br>571<br>771<br>636<br>298<br>128<br>74<br>30<br>74<br>30<br><b>Cen</b><br>Number<br>1,133                                            | Percent<br>6.9%<br>7.5%<br>9.4%<br>9.0%<br>6.0%<br>13.9%<br>18.8%<br>15.5%<br>7.3%<br>3.1%<br>1.8%<br>0.7%<br>Percent<br>27.6%                                                              | Number<br>264<br>290<br>349<br>302<br>277<br>617<br>623<br>672<br>568<br>256<br>105<br>47<br>47<br><b>Cen</b><br>Number<br>709                                                      | Percent<br>6.0%<br>6.6%<br>8.0%<br>6.9%<br>6.3%<br>14.1%<br>14.3%<br>15.4%<br>13.0%<br>5.9%<br>2.4%<br>1.1%<br>sus 2020<br>Percent<br>16.2%                                          | 267<br>282<br>296<br>312<br>273<br>633<br>648<br>619<br>603<br>312<br>124<br>49<br>Number<br>632                                          | Percent<br>6.0%<br>6.4%<br>6.7%<br>7.1%<br>6.2%<br>14.3%<br>14.7%<br>14.7%<br>14.0%<br>13.6%<br>7.1%<br>2.8%<br>1.1%<br>2024<br>Percent<br>14.3%                                                                                                                                                                                                                                                                                                                                                                                                                                                                                                                                                                                                                                                                                                                                                                                                                                                                                                                                                                                                                                                                                                                                                                                                                                                                                                                                                                                                                                                                                                                                                                                                                                                                                                                                                                                                                                                                                                                                                                                                                                                                                                                                                                                                                                                                                                                                                                                                                                                                                                                                                                                                                                                                                     | 253<br>267<br>279<br>265<br>276<br>622<br>667<br>573<br>587<br>430<br>161<br>53<br>                                                                                     | Percent<br>5.7%<br>6.0%<br>6.3%<br>6.2%<br>14.0%<br>15.0%<br>12.9%<br>13.2%<br>9.7%<br>3.6%<br>1.2%<br><b>2029</b><br>Percent<br>13.4%                                                  |
| 0 - 4<br>5 - 9<br>10 - 14<br>15 - 19<br>20 - 24<br>25 - 34<br>35 - 44<br>45 - 54<br>55 - 64<br>65 - 74<br>75 - 84<br>85+<br><b>Race and Ethnicity</b><br>White Alone<br>Black Alone                                                                                                                 | 284<br>308<br>384<br>369<br>244<br>571<br>771<br>636<br>298<br>128<br>74<br>30<br><b>Cer</b><br>Number<br>1,133<br>2,457                                               | Percent<br>6.9%<br>7.5%<br>9.4%<br>9.0%<br>6.0%<br>13.9%<br>18.8%<br>15.5%<br>7.3%<br>3.1%<br>1.8%<br>0.7%<br>Percent<br>27.6%<br>60.0%                                                     | Number<br>264<br>290<br>349<br>302<br>277<br>617<br>623<br>672<br>568<br>256<br>105<br>47<br>256<br>105<br>47<br><b>Cen</b><br>Number<br>709<br>2,885                               | Percent<br>6.0%<br>6.6%<br>8.0%<br>6.9%<br>6.3%<br>14.1%<br>14.3%<br>15.4%<br>13.0%<br>5.9%<br>2.4%<br>1.1%<br>sus 2020<br>Percent<br>16.2%<br>66.0%                                 | 267<br>282<br>296<br>312<br>273<br>633<br>648<br>619<br>603<br>312<br>124<br>49<br>Number<br>632<br>2,970                                 | Percent<br>6.0%<br>6.4%<br>6.7%<br>7.1%<br>6.2%<br>14.3%<br>14.7%<br>14.7%<br>14.0%<br>13.6%<br>7.1%<br>2.8%<br>1.1%<br>2.8%<br>1.1%<br>2.8%<br>1.1%<br>2.8%<br>1.1%<br>2.8%<br>1.1%<br>2.8%<br>1.1%<br>2.8%<br>1.1%<br>2.8%<br>1.1%<br>2.8%<br>1.1%<br>2.8%<br>1.1%<br>2.8%<br>1.1%<br>2.8%<br>1.1%<br>2.8%<br>1.1%<br>2.8%<br>1.1%<br>2.8%<br>1.1%<br>2.8%<br>1.1%<br>2.8%<br>1.1%<br>2.8%<br>1.1%<br>2.8%<br>1.1%<br>2.8%<br>1.1%<br>2.8%<br>1.1%<br>2.8%<br>1.1%<br>2.8%<br>1.1%<br>2.8%<br>1.1%<br>2.8%<br>1.1%<br>2.8%<br>1.1%<br>2.8%<br>1.1%<br>2.8%<br>1.1%<br>2.8%<br>1.1%<br>2.8%<br>1.1%<br>2.8%<br>1.1%<br>2.8%<br>1.1%<br>2.8%<br>1.1%<br>2.8%<br>1.1%<br>2.8%<br>1.1%<br>2.8%<br>1.1%<br>2.8%<br>2.8%<br>1.1%<br>2.8%<br>2.8%<br>2.8%<br>2.8%<br>2.8%<br>2.8%<br>2.8%<br>2.8%<br>2.8%<br>2.8%<br>2.8%<br>2.8%<br>2.8%<br>2.8%<br>2.8%<br>2.8%<br>2.8%<br>2.8%<br>2.8%<br>2.8%<br>2.8%<br>2.8%<br>2.8%<br>2.8%<br>2.8%<br>2.8%<br>2.8%<br>2.8%<br>2.8%<br>2.8%<br>2.8%<br>2.8%<br>2.8%<br>2.8%<br>2.8%<br>2.8%<br>2.8%<br>2.8%<br>2.8%<br>2.8%<br>2.8%<br>2.8%<br>2.8%<br>2.8%<br>2.8%<br>2.8%<br>2.8%<br>2.8%<br>2.8%<br>2.8%<br>2.8%<br>2.8%<br>2.8%<br>2.8%<br>2.8%<br>2.8%<br>2.8%<br>2.8%<br>2.8%<br>2.8%<br>2.8%<br>2.8%<br>2.8%<br>2.8%<br>2.8%<br>2.8%<br>2.8%<br>2.8%<br>2.8%<br>2.8%<br>2.8%<br>2.8%<br>2.8%<br>2.8%<br>2.8%<br>2.8%<br>2.8%<br>2.8%<br>2.8%<br>2.8%<br>2.8%<br>2.8%<br>2.8%<br>2.8%<br>2.8%<br>2.8%<br>2.8%<br>2.8%<br>2.8%<br>2.8%<br>2.8%<br>2.8%<br>2.8%<br>2.8%<br>2.8%<br>2.8%<br>2.8%<br>2.8%<br>2.8%<br>2.8%<br>2.8%<br>2.8%<br>2.8%<br>2.8%<br>2.8%<br>2.8%<br>2.8%<br>2.8%<br>2.8%<br>2.8%<br>2.8%<br>2.8%<br>2.8%<br>2.8%<br>2.8%<br>2.8%<br>2.8%<br>2.8%<br>2.8%<br>2.8%<br>2.8%<br>2.8%<br>2.8%<br>2.8%<br>2.8%<br>2.8%<br>2.8%<br>2.8%<br>2.8%<br>2.8%<br>2.8%<br>2.8%<br>2.8%<br>2.8%<br>2.8%<br>2.8%<br>2.8%<br>2.8%<br>2.8%<br>2.8%<br>2.8%<br>2.8%<br>2.8%<br>2.8%<br>2.8%<br>2.8%<br>2.8%<br>2.8%<br>2.8%<br>2.8%<br>2.8%<br>2.8%<br>2.8%<br>2.8%<br>2.8%<br>2.8%<br>2.8%<br>2.8%<br>2.8%<br>2.8%<br>2.8%<br>2.8%<br>2.8%<br>2.8%<br>2.8%<br>2.8%<br>2.8%<br>2.8%<br>2.8%<br>2.8%<br>2.8%<br>2.8%<br>2.8%<br>2.8%<br>2.8%<br>2.8%<br>2.8%<br>2.8%<br>2.8%<br>2.8%<br>2.8%<br>2.8%<br>2.8%<br>2.8%<br>2.8%<br>2.8%<br>2.8%<br>2.8%<br>2.8%<br>2.8%<br>2.8%<br>2.8%<br>2.8%<br>2.8%<br>2.8%<br>2.8%<br>2.8%<br>2.8%<br>2.8%<br>2.8%<br>2.8%<br>2.8%<br>2.8%<br>2.8%<br>2.8%<br>2.8%<br>2.8%<br>2.8%<br>2.8%<br>2.8%<br>2.8%<br>2.8%<br>2.8%<br>2.8%<br>2.8%<br>2.8%<br>2.8%<br>2.8%<br>2.8%<br>2.8%<br>2.8%<br>2.8%<br>2.8%<br>2.8%<br>2.8%<br>2.8%<br>2.8%<br>2.8%<br>2.8%<br>2.8%<br>2.8%<br>2.8%<br>2.8%<br>2.8%<br>2.8%<br>2.8%<br>2.8%<br>2.8%<br>2.8%<br>2.8%<br>2.8%<br>2.8%<br>2.8%<br>2.8%<br>2.8%<br>2.8%<br>2.8%<br>2.8%<br>2.8%<br>2.8%<br>2.8%<br>2.8%<br>2.8% | 253<br>267<br>279<br>265<br>276<br>622<br>667<br>573<br>587<br>430<br>161<br>53<br>                                                                                     | Percent<br>5.7%<br>6.0%<br>6.3%<br>6.2%<br>14.0%<br>15.0%<br>12.9%<br>13.2%<br>9.7%<br>3.6%<br>1.2%<br><b>2029</b><br>Percent<br>13.4%<br>67.2%                                         |
| 0 - 4<br>5 - 9<br>10 - 14<br>15 - 19<br>20 - 24<br>25 - 34<br>35 - 44<br>45 - 54<br>55 - 64<br>65 - 74<br>75 - 84<br>85+<br><b>Race and Ethnicity</b><br>White Alone<br>Black Alone<br>American Indian Alone                                                                                        | 284<br>308<br>384<br>369<br>244<br>571<br>771<br>636<br>298<br>128<br>74<br>30<br><b>Cer</b><br>Number<br>1,133<br>2,457<br>13                                         | Percent<br>6.9%<br>7.5%<br>9.4%<br>9.0%<br>6.0%<br>13.9%<br>18.8%<br>15.5%<br>7.3%<br>3.1%<br>1.8%<br>0.7%<br><b>bsus 2010</b><br>Percent<br>27.6%<br>60.0%<br>0.3%                         | Number<br>264<br>290<br>349<br>302<br>277<br>617<br>623<br>672<br>568<br>256<br>105<br>47<br>47<br><b>Cen</b><br>Number<br>709<br>2,885<br>20                                       | Percent<br>6.0%<br>6.6%<br>8.0%<br>6.9%<br>6.3%<br>14.1%<br>14.3%<br>15.4%<br>13.0%<br>5.9%<br>2.4%<br>1.1%<br>sus 2020<br>Percent<br>16.2%<br>66.0%<br>0.5%                         | 267<br>282<br>296<br>312<br>273<br>633<br>648<br>619<br>603<br>312<br>124<br>49<br>Number<br>632<br>2,970<br>20                           | Percent<br>6.0%<br>6.4%<br>7.1%<br>6.2%<br>14.3%<br>14.7%<br>14.0%<br>13.6%<br>7.1%<br>2.8%<br>1.1%<br>2.8%<br>1.1%<br>2.8%<br>1.1%<br>2.8%<br>1.1%<br>2.8%<br>1.1%<br>6.2%<br>1.1%<br>2.8%<br>1.1%<br>2.8%<br>1.1%<br>2.8%<br>1.1%<br>2.8%<br>1.1%<br>2.8%<br>1.1%<br>2.5%                                                                                                                                                                                                                                                                                                                                                                                                                                                                                                                                                                                                                                                                                                                                                                                                                                                                                                                                                                                                                                                                                                                                                                                                                                                                                                                                                                                                                                                                                                                                                                                                                                                                                                                                                                                                                                                                                                                                                                                                                                                                                                                                                                                                                                                                                                                                                                                                                                                                                                                                                          | 253<br>267<br>279<br>265<br>276<br>622<br>667<br>573<br>587<br>430<br>161<br>53<br>                                                                                     | Percent<br>5.7%<br>6.0%<br>6.3%<br>6.2%<br>14.0%<br>15.0%<br>12.9%<br>13.2%<br>9.7%<br>3.6%<br>1.2%<br><b>2029</b><br>Percent<br>13.4%<br>67.2%<br>0.5%                                 |
| 0 - 4<br>5 - 9<br>10 - 14<br>15 - 19<br>20 - 24<br>25 - 34<br>35 - 44<br>45 - 54<br>55 - 64<br>65 - 74<br>75 - 84<br>85+<br><b>Race and Ethnicity</b><br>White Alone<br>Black Alone<br>American Indian Alone<br>Asian Alone                                                                         | 284<br>308<br>384<br>369<br>244<br>571<br>771<br>636<br>298<br>128<br>74<br>30<br><b>Cer</b><br>Number<br>1,133<br>2,457<br>13<br>2,457                                | Percent<br>6.9%<br>7.5%<br>9.4%<br>9.0%<br>6.0%<br>13.9%<br>18.8%<br>15.5%<br>7.3%<br>3.1%<br>1.8%<br>0.7%<br><b>hsus 2010</b><br>Percent<br>27.6%<br>60.0%<br>0.3%<br>5.2%                 | Number<br>264<br>290<br>349<br>302<br>277<br>617<br>623<br>672<br>568<br>256<br>105<br>47<br>256<br>105<br>47<br><b>Cen</b><br>709<br>2,885<br>20<br>20<br>233                      | Percent<br>6.0%<br>6.6%<br>8.0%<br>6.9%<br>6.3%<br>14.1%<br>14.3%<br>15.4%<br>13.0%<br>5.9%<br>2.4%<br>1.1%<br>sus 2020<br>Percent<br>16.2%<br>66.0%<br>0.5%<br>5.3%                 | 267<br>282<br>296<br>312<br>273<br>633<br>648<br>619<br>603<br>312<br>124<br>49<br>Number<br>632<br>2,970<br>20<br>244                    | Percent<br>6.0%<br>6.4%<br>7.1%<br>6.2%<br>14.3%<br>14.7%<br>14.0%<br>13.6%<br>7.1%<br>2.8%<br>1.1%<br>2.8%<br>1.1%<br>2024<br>Percent<br>14.3%<br>67.3%<br>0.5%<br>0.1%<br>6.1%                                                                                                                                                                                                                                                                                                                                                                                                                                                                                                                                                                                                                                                                                                                                                                                                                                                                                                                                                                                                                                                                                                                                                                                                                                                                                                                                                                                                                                                                                                                                                                                                                                                                                                                                                                                                                                                                                                                                                                                                                                                                                                                                                                                                                                                                                                                                                                                                                                                                                                                                                                                                                                                     | 253<br>267<br>279<br>265<br>276<br>622<br>667<br>573<br>587<br>430<br>161<br>53<br>Number<br>596<br>2,978<br>20<br>257                                                  | Percent<br>5.7%<br>6.0%<br>6.3%<br>6.2%<br>14.0%<br>15.0%<br>12.9%<br>13.2%<br>9.7%<br>3.6%<br>1.2%<br>2029<br>Percent<br>13.4%<br>67.2%<br>0.5%                                        |
| 0 - 4<br>5 - 9<br>10 - 14<br>15 - 19<br>20 - 24<br>25 - 34<br>35 - 44<br>45 - 54<br>55 - 64<br>65 - 74<br>75 - 84<br>85+<br><b>Race and Ethnicity</b><br>White Alone<br>Black Alone<br>American Indian Alone<br>Asian Alone<br>Pacific Islander Alone                                               | 284<br>308<br>384<br>369<br>244<br>571<br>771<br>636<br>298<br>128<br>74<br>30<br><b>Cer</b><br>1,133<br>2,457<br>13<br>2,457<br>13<br>2,15<br>5                       | Percent<br>6.9%<br>7.5%<br>9.4%<br>9.0%<br>6.0%<br>13.9%<br>18.8%<br>15.5%<br>7.3%<br>3.1%<br>1.8%<br>0.7%<br>Percent<br>27.6%<br>60.0%<br>0.3%<br>5.2%<br>0.1%                             | Number<br>264<br>290<br>349<br>302<br>277<br>617<br>623<br>672<br>568<br>256<br>105<br>47<br>256<br>105<br>47<br><b>Cen</b><br>709<br>2,885<br>20<br>2,885<br>20<br>233<br>6        | Percent<br>6.0%<br>6.6%<br>8.0%<br>6.9%<br>6.3%<br>14.1%<br>14.3%<br>15.4%<br>13.0%<br>5.9%<br>2.4%<br>1.1%<br>sus 2020<br>Percent<br>16.2%<br>66.0%<br>0.5%<br>5.3%<br>0.1%         | 267<br>282<br>296<br>312<br>273<br>633<br>648<br>619<br>603<br>312<br>124<br>49<br>Number<br>632<br>2,970<br>20<br>244<br>5               | Percent<br>6.0%<br>6.4%<br>7.1%<br>6.2%<br>14.3%<br>14.7%<br>14.7%<br>14.0%<br>13.6%<br>7.1%<br>2.8%<br>1.1%<br>2024<br>Percent<br>14.3%<br>67.3%<br>0.5%<br>0.1%<br>6.1%                                                                                                                                                                                                                                                                                                                                                                                                                                                                                                                                                                                                                                                                                                                                                                                                                                                                                                                                                                                                                                                                                                                                                                                                                                                                                                                                                                                                                                                                                                                                                                                                                                                                                                                                                                                                                                                                                                                                                                                                                                                                                                                                                                                                                                                                                                                                                                                                                                                                                                                                                                                                                                                            | 253<br>267<br>279<br>265<br>276<br>622<br>667<br>573<br>587<br>430<br>161<br>53<br>8<br>8<br>430<br>161<br>53<br>587<br>2,978<br>2,978<br>20<br>2,978<br>20<br>257<br>5 | Percent<br>5.7%<br>6.0%<br>6.3%<br>6.2%<br>14.0%<br>15.0%<br>12.9%<br>13.2%<br>9.7%<br>3.6%<br>1.2%<br>2029<br>Percent<br>13.4%<br>67.2%<br>0.5%<br>5.8%<br>0.1%                        |
| 0 - 4<br>5 - 9<br>10 - 14<br>15 - 19<br>20 - 24<br>25 - 34<br>35 - 44<br>45 - 54<br>55 - 64<br>65 - 74<br>75 - 84<br>85+<br><b>Race and Ethnicity</b><br>White Alone<br>Black Alone<br>American Indian Alone<br>Asian Alone<br>Pacific Islander Alone<br>Some Other Race Alone<br>Two or More Races | 284<br>308<br>384<br>369<br>244<br>571<br>771<br>636<br>298<br>128<br>74<br>30<br><b>Cer</b><br>1,133<br>2,457<br>13<br>2,457<br>13<br>215<br>5<br>88<br>88<br>187     | Percent<br>6.9%<br>7.5%<br>9.4%<br>9.0%<br>6.0%<br>13.9%<br>18.8%<br>15.5%<br>7.3%<br>3.1%<br>1.8%<br>0.7%<br><b>Descent</b><br>27.6%<br>60.0%<br>0.3%<br>5.2%<br>0.1%<br>2.1%<br>4.6%      | Number<br>264<br>290<br>349<br>302<br>277<br>617<br>623<br>672<br>568<br>256<br>105<br>47<br><b>Cen</b><br>Number<br>709<br>2,885<br>20<br>233<br>6<br>241<br>274                   | Percent<br>6.0%<br>6.6%<br>8.0%<br>6.3%<br>14.1%<br>14.3%<br>15.4%<br>13.0%<br>5.9%<br>2.4%<br>1.1%<br>sus 2020<br>Percent<br>16.2%<br>66.0%<br>0.5%<br>5.3%<br>0.1%<br>5.5%<br>6.3% | 267<br>282<br>296<br>312<br>273<br>633<br>648<br>619<br>603<br>312<br>124<br>49<br>Number<br>632<br>2,970<br>20<br>244<br>5<br>269<br>276 | Percent<br>6.0%<br>6.4%<br>6.7%<br>7.1%<br>6.2%<br>14.3%<br>14.7%<br>14.0%<br>13.6%<br>7.1%<br>2.8%<br>1.1%<br>2.8%<br>1.1%<br>2024<br>Percent<br>14.3%<br>67.3%<br>0.5%<br>5.5%<br>0.1%<br>6.1%<br>6.2%                                                                                                                                                                                                                                                                                                                                                                                                                                                                                                                                                                                                                                                                                                                                                                                                                                                                                                                                                                                                                                                                                                                                                                                                                                                                                                                                                                                                                                                                                                                                                                                                                                                                                                                                                                                                                                                                                                                                                                                                                                                                                                                                                                                                                                                                                                                                                                                                                                                                                                                                                                                                                             | 253<br>267<br>279<br>265<br>276<br>622<br>667<br>573<br>587<br>430<br>161<br>53<br>                                                                                     | Percent<br>5.7%<br>6.0%<br>6.3%<br>6.2%<br>14.0%<br>15.0%<br>12.9%<br>13.2%<br>9.7%<br>3.6%<br>1.2%<br><b>2029</b><br>Percent<br>13.4%<br>67.2%<br>0.5%<br>5.8%<br>0.1%<br>6.6%<br>6.5% |
| 0 - 4<br>5 - 9<br>10 - 14<br>15 - 19<br>20 - 24<br>25 - 34<br>35 - 44<br>45 - 54<br>55 - 64<br>65 - 74<br>75 - 84<br>85+<br><b>Race and Ethnicity</b><br>White Alone<br>Black Alone<br>Black Alone<br>American Indian Alone<br>Asian Alone<br>Pacific Islander Alone<br>Some Other Race Alone       | 284<br>308<br>384<br>369<br>244<br>571<br>771<br>636<br>298<br>128<br>74<br>30<br><b>Cen</b><br>1,133<br>2,457<br>13<br>2,457<br>13<br>2,457<br>13<br>2,457<br>5<br>88 | Percent<br>6.9%<br>7.5%<br>9.4%<br>9.0%<br>6.0%<br>13.9%<br>18.8%<br>15.5%<br>7.3%<br>3.1%<br>1.8%<br>0.7%<br><b>hsus 2010</b><br>Percent<br>27.6%<br>60.0%<br>0.3%<br>5.2%<br>0.1%<br>2.1% | Number<br>264<br>290<br>349<br>302<br>277<br>617<br>623<br>672<br>568<br>256<br>105<br>47<br>256<br>105<br>47<br><b>Cen</b><br>709<br>2,885<br>20<br>2,885<br>20<br>233<br>6<br>241 | Percent<br>6.0%<br>6.6%<br>8.0%<br>6.3%<br>14.1%<br>14.3%<br>15.4%<br>13.0%<br>5.9%<br>2.4%<br>1.1%<br><b>sus 2020</b><br>Percent<br>16.2%<br>66.0%<br>0.5%<br>5.3%<br>0.1%<br>5.5%  | 267<br>282<br>296<br>312<br>273<br>633<br>648<br>619<br>603<br>312<br>124<br>49<br>Number<br>632<br>2,970<br>20<br>244<br>5<br>269        | Percent<br>6.0%<br>6.4%<br>6.7%<br>7.1%<br>6.2%<br>14.3%<br>14.7%<br>14.0%<br>13.6%<br>7.1%<br>2.8%<br>1.1%<br>2.8%<br>1.1%<br>2024<br>Percent<br>14.3%<br>67.3%<br>0.5%<br>5.5%<br>0.1%<br>6.1%<br>6.2%                                                                                                                                                                                                                                                                                                                                                                                                                                                                                                                                                                                                                                                                                                                                                                                                                                                                                                                                                                                                                                                                                                                                                                                                                                                                                                                                                                                                                                                                                                                                                                                                                                                                                                                                                                                                                                                                                                                                                                                                                                                                                                                                                                                                                                                                                                                                                                                                                                                                                                                                                                                                                             | 253<br>267<br>279<br>265<br>276<br>622<br>667<br>573<br>587<br>430<br>161<br>53<br>587<br>430<br>161<br>53<br>53<br>297<br>8<br>20<br>257<br>5<br>5<br>291              | Percent<br>5.7%<br>6.0%<br>6.3%<br>6.2%<br>14.0%<br>15.0%<br>12.9%<br>13.2%<br>9.7%<br>3.6%<br>1.2%<br>2029<br>Percent<br>13.4%<br>67.2%<br>0.5%<br>5.8%<br>0.1%<br>6.6%                |