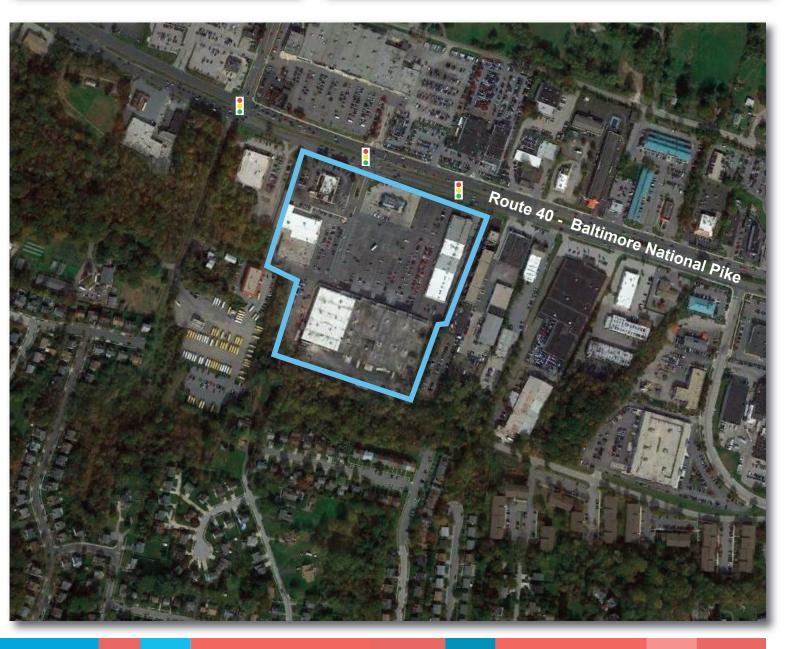

#### GLA: 212,500 SF

- Community center located on Route 40, less than 1 mile from the Baltimore Beltway (I-695)
- Strong national co-tenancy
- 4 anchor and 2 junior anchor stores
- Center boasts a signalized entrance on heavily traveled Route 40

# LOCATION

Route 40 & N. Rolling Road - Baltimore, MD

LEASING CONTACT

David Paik 202.736.2804 | DPaik@combined.biz

EAST COAST OFFICE7315 Wisconsin Avenue | Ste 1000 West | Bethesda, MD 20814Office: 202.293.4500 | Fax: 202.833.3013 | www.combined.biz