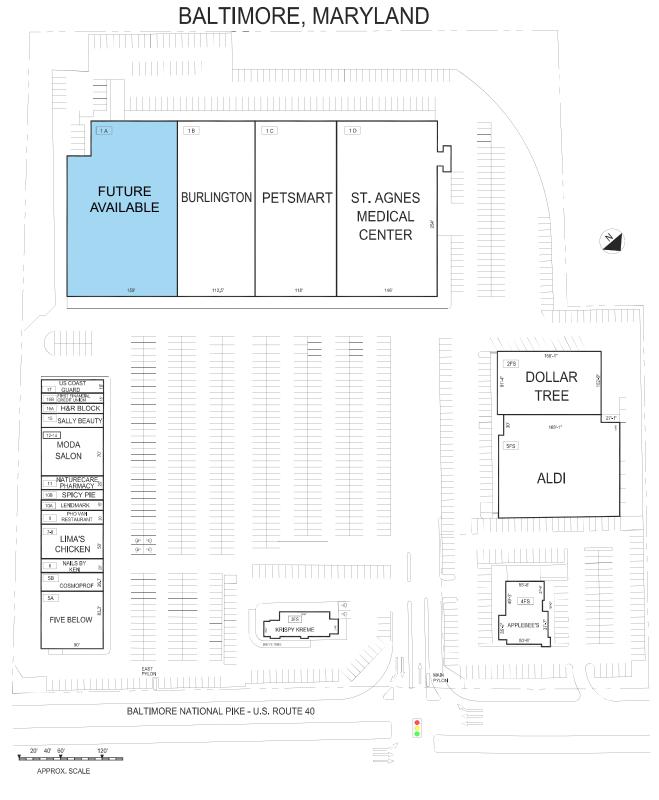

# LEASING PLAN

## TENANT ROSTER

| 1A  | FUTURE AVAILABLE | 38,817 SF |
|-----|------------------|-----------|
| 1B  | BURLINGTON       | 28,556 SF |
| 1C  | PETSMART         | 30,000 SF |
| 1D  | ST AGNES MEDICAL | 38,124 SF |
| 2FS | DOLLAR TREE      | 15,334 SF |
| 3FS | KRISPY KREME     | 3,461 SF  |
| 4FS | APPLEBEE'S       | 4,665 SF  |
| 5FS | ALDI             | 18,486 SF |
| 5A  | 5 BELOW          | 7,500 SF  |
| 5B  | COSMOPROF        | 2,408 SF  |
| 6   | NAILS BY KEN     | 1,800 SF  |
|     |                  |           |

| 7-8   | LIMA'S CHICKEN      | 4,500 SF |
|-------|---------------------|----------|
| 9     | PHO VAN RESTAURANT  | 1,800 SF |
| 10A   | LENDMARK FINANCIAL  | 1,350 SF |
| 10B   | SPICY PIE           | 1,350 SF |
| 11    | NATURECARE PHARMACY | 1,800 SF |
| 12-14 | MODA SALON          | 6,300 SF |
| 15    | SALLY BEAUTY        | 1,725 SF |
| 16A   | H&R BLOCK           | 1,350 SF |
| 16B   | FIRST FINANCIAL CU  | 1,350 SF |
| 17    | US COAST GUARD      | 1,710 SF |
|       |                     |          |

| PARKING PROVIDED =     |               |
|------------------------|---------------|
| PARKING REQUIRED =     |               |
| GLA AS PER RENT ROLL : | = 212,558 SF  |
| ZONED =                | BR-C.5.2 & BR |
| REV. DATE =            | OCT 2024      |
|                        |               |