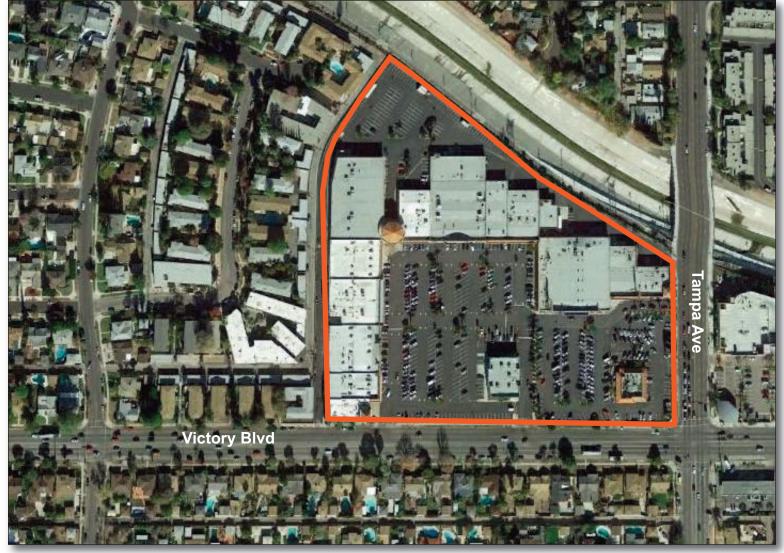

#### **LOCATION**

NW corner of Victory Boulevard & Tampa Avenue

# VICTORY + TAMPA

NWC TAMPA AVENUE & VICTORY BOULEVARD, RESEDA, CALIFORNIA