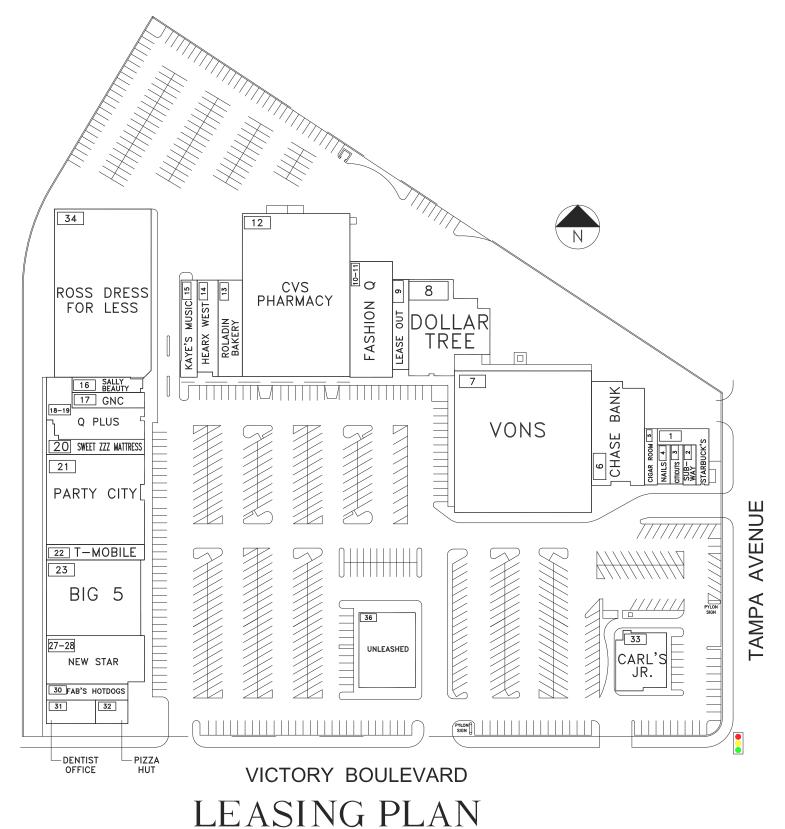

#### **FEATURED TENANTS**

Vons, Ross Dress for Less, CVS/pharmacy, Party City, Big 5, Starbucks, Dollar Tree, Chase Bank, Carl's Jr, Fab's Hot Dogs, New Star, Unleashed by Petco

#### TENANT ROSTER

| 1     | STARBUCKS       | 1,726 SF  |
|-------|-----------------|-----------|
| 2     | SUBWAY          | 1,031 SF  |
| 3     | CITICUTS        | 800 SF    |
| 4     | CARNATION NAILS | 800 SF    |
| 5     | CIGAR ROOM      | 1,120 SF  |
| 6     | CHASE BANK      | 7,800 SF  |
| 7     | VONS            | 29,920 SF |
| 8     | DOLLAR TREE     | 9,840 SF  |
| 9     | LEASE OUT       | 2,185 SF  |
| 10-11 | FASHION Q       | 7,685 SF  |
| 12    | CVS PHARMACY    | 26.945 SF |
| 13    | ROLADIN BAKERY  | 3,413 SF  |
| 14    | HEARX WEST      | 3,154 SF  |
| 15    | KAYE'S MUSIC    | 2,280 SF  |
| 16    | SALLY BEAUTY    | 1,710 SF  |
|       |                 |           |

| 8-19 | Q PLUS              | 5,118 SF  |
|------|---------------------|-----------|
| .0   | SWEET ZZZ MATTRESS  | 2,603 SF  |
| .1   | PARTY CITY          | 13,200 SF |
| 2    | T-MOBILE            | 2,185 SF  |
| .3   | BIG 5               | 10,826 SF |
| 7-28 | NEW STAR            | 7,200 SF  |
| 0    | FAB'S HOTDOGS       | 2,000 SF  |
| 1    | DENTAL OFFICE       | 1,800 SF  |
| 2    | PIZZA HUT           | 1,200 SF  |
| 3    | CARL'S JR.          | 4,100 SF  |
| 4    | ROSS DRESS FOR LESS | 25,000 SF |
| 6    | UNLEASHED           | 6,510 SF  |
|      |                     |           |
|      |                     |           |
|      |                     |           |
|      |                     |           |
|      |                     |           |
|      |                     |           |
|      |                     |           |
|      |                     |           |
|      |                     |           |
|      |                     |           |

1,710 SF

| PARKING PROVIDED =     |            |
|------------------------|------------|
| ARKING REQUIRED =      |            |
| GLA AS PER RENT ROLL = | 183,865 SF |
| ONED =                 | C-2        |
| REV. DATE =            | 03.28.17   |
| PLOT DATE =            | 03.28.17   |
|                        |            |