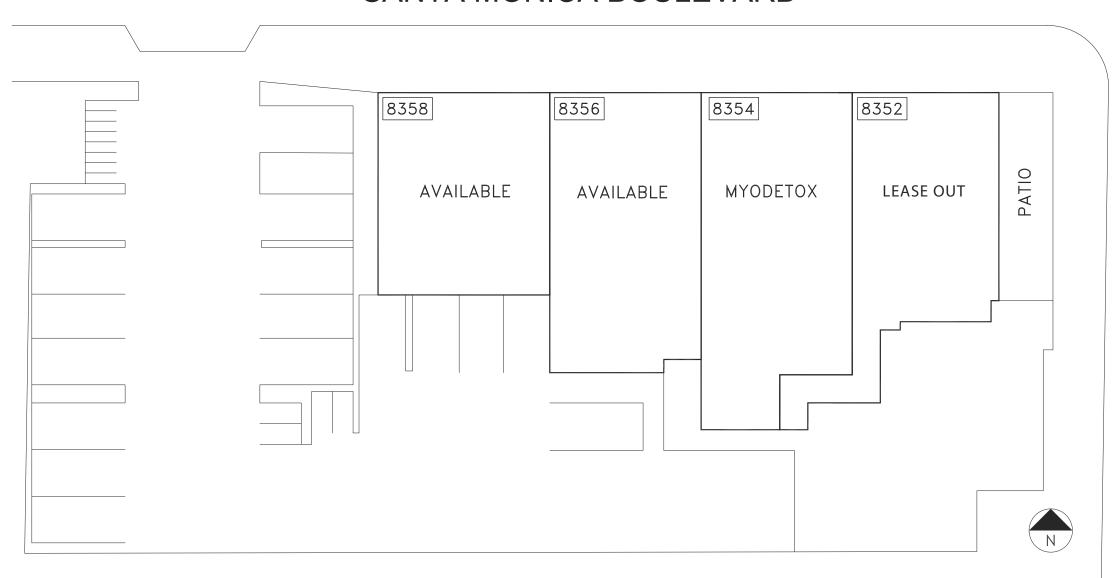

### SANTA MONICA BOULEVARD

### TENANT ROSTER

| 8352 | LEASE OUT | 1,560 SF |
|------|-----------|----------|
| 8354 | MYODETOX  | 1,653 SF |
| 8356 | AVAILABLE | 1,490 SF |
| 8358 | AVAILABLE | 1,263 SF |

| PARKING PROVIDED =     |          |
|------------------------|----------|
| PARKING REQUIRED =     |          |
| GLA AS PER RENT ROLL = | 5,966 SF |
| ZONED =                | C-6      |
| REV. DATE =            | 03.28.18 |
| PLOT DATE =            | 03.28.18 |
|                        |          |

## THE CROWN

8350 SANTA MONICA BLVD. WEST HOLLYWOOD, CA 90069

LEASING PLAN

ROAD

KINGS

COMBINED PROPERTIES INCORPORATED

20 Wilshire Boulevard Suite 310 everly Hills, CA 90212 (310) 205-9616