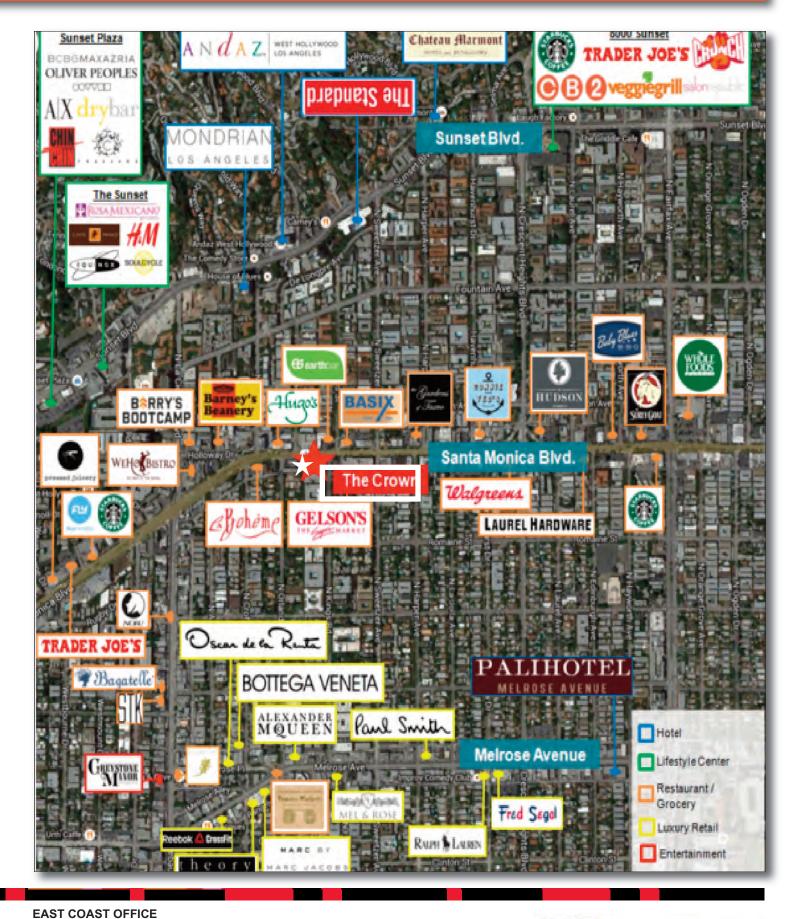

### GLA: 40,300 SF (5,850 SF retail)

- New high-end modern design mixed-use project offering 48 apartment units and 5,850 SF of ground level retail space, in the heart of urban pedestrian West Hollywood
- ▶ Retail: depths vary between 37' and 65'; clear height 13' & 15'
- Patio area for outdoor seating (suitable for food use)
- Property is immediately across the street from a highly successful Gelson's supermarket and a public parking garage
- Apartments 100% occupied, 7 months after delivery 2Q 2017
- Neighboring tenants: Earth Bar, Basix Cafe, Connie & Ted's, Laurel Hardware, The Hudson, Shake Shack & more!