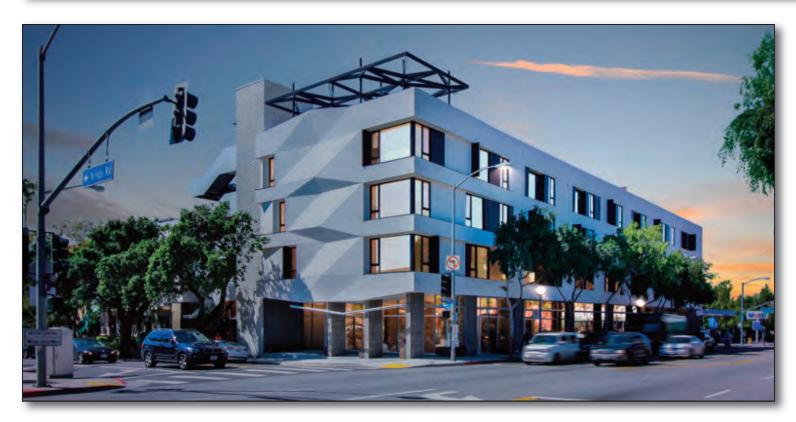

# THE CROWN

SWC SANTA MONICA BOULEVARD & KINGS ROAD, WEST HOLLYWOOD, CALIFORNIA

### GLA: 40,300 SF (5,850 SF retail)

- New high-end modern design mixed-use project offering 48 apartment units and 5,850 SF of ground level retail space, in the heart of urban pedestrian West Hollywood
- ▶ Retail: depths vary between 37' and 65'; clear height 13' & 15'
- Patio area for outdoor seating (suitable for food use)
- Property is immediately across the street from a highly successful Gelson's supermarket and a public parking garage
- Apartments 100% occupied, 7 months after delivery 2Q 2017
- Neighboring tenants: Earth Bar, Basix Cafe, Connie & Ted's, Laurel Hardware, The Hudson, Shake Shack & more!