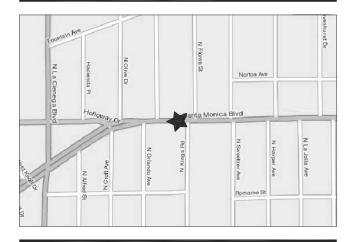

# THE CROWN

SWC SANTA MONICA BOULEVARD & KINGS ROAD, WEST HOLLYWOOD, CALIFORNIA

### SANTA MONICA BOULEVARD