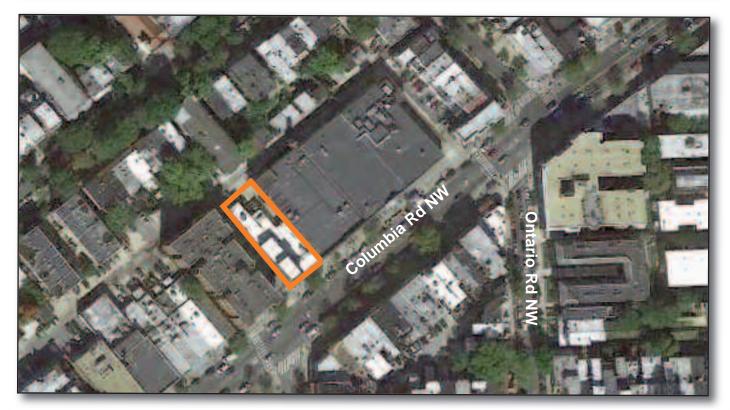

## COLUMBIA ROAD Washington, DC 20009

## **PROJECT FACTS**

**GLA: 5,500 SF** 

- Shops are adjacent to Safeway & CVS/pharmacy
- Located in Adams Morgan, the area is undergoing a rapid rebirth with several 'big box' stores opening in the neighborhood
- Less than 2 blocks from these retailers is the major conversion project of a century-old church to a trendy hotel named *The Line DC*.