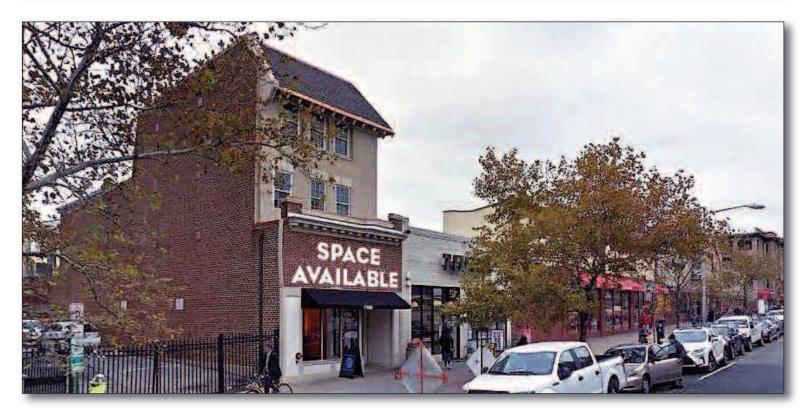

## **PROJECT FACTS**

**GLA: 5,500 SF** 

- Shops are adjacent to Safeway & CVS/pharmacy
- Located in Adams Morgan, the area is undergoing a rapid rebirth with several 'big box' stores opening in the neighborhood
- Less than 2 blocks from these retailers is the major conversion project of a century-old church to a trendy hotel named *The Line DC*.