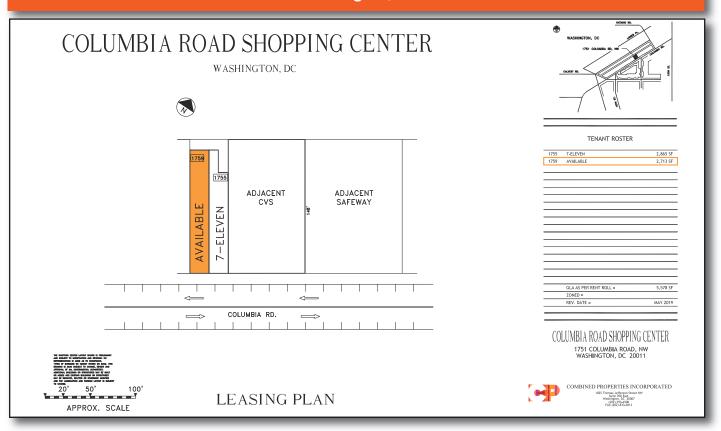

## **PROJECT FACTS**

**GLA: 5,500 SF** 

- Shops are adjacent to Safeway & CVS/pharmacy
- Located in Adams Morgan, the area is undergoing a rapid rebirth with several 'big box' stores opening in the neighborhood
- Less than 2 blocks from these retailers is the major conversion project of a century-old church to a trendy hotel named *The Line DC*.