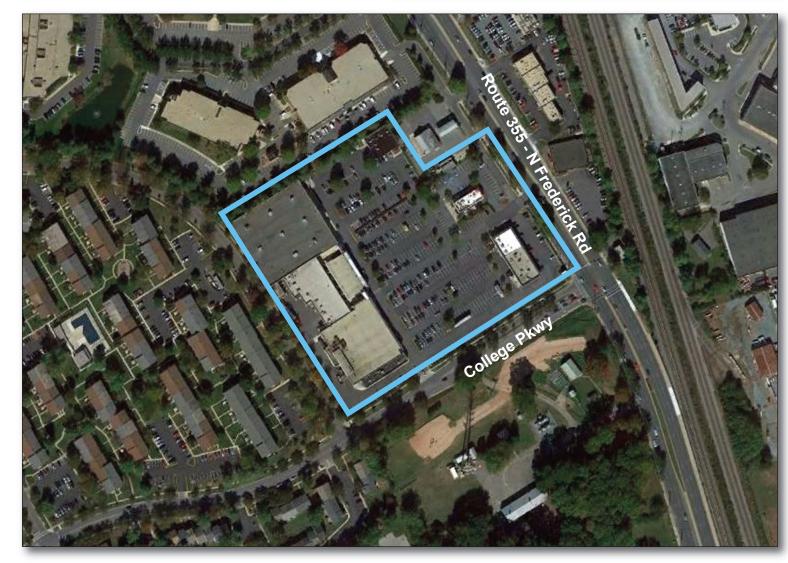

## GLA: 110,500 SF

- Community center located on heavily traveled Route 355 (Rockville Pike)
- ► Center is located in affluent Montgomery County where the HH median income is \$117,345 and ranks as the 20th wealthiest county in the U.S. as published by the Census Bureau (2021)
- > 58.9% of the county's population have a Bachelor's degree or better

# **COLLEGE PLAZA**

COLLEGE PARKWAY & FREDERICK ROAD ROCKVILLE, MARYLAND 20853