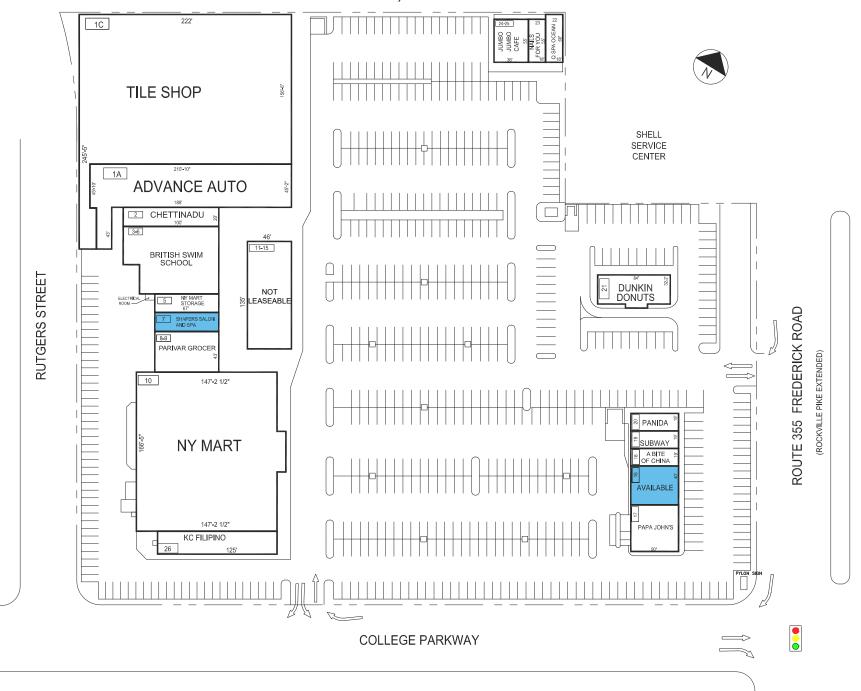

### **FEATURED TENANTS**

New York Mart, The Tile Shop, Advance Auto

# **TENANT ROSTER**

| ΙA   | ADVANCE AUTO        | 9,747 SF  | 16     | AVA <b>I</b> LABLE | 2,000 SF   |
|------|---------------------|-----------|--------|--------------------|------------|
| С    | TILE SHOP           | 37,478 SF | 17     | PAPA JOHN'S PIZZA  | 2,500 SF   |
| 2    | CHETTINADU          | 2,000 SF  | 18     | A BITE OF CHINA    | 950 SI     |
| 3-6  | BRITISH SWIM SCHOOL | 6,500 SF  | 19     | SUBWAY             | 950 SI     |
| 5    | NY MART STORAGE     | 1,360 SF  | 20     | PANIDA             | 950 SI     |
| ,    | SHAPERS SALON & SPA | 1,340 SF  | 21     | DUNKIN DONUTS      | 2,700 SI   |
| 3-9  | PARIVAR GROCER      | 2,848 SF  | 22     | Q SPA OCEAN        | 1,260 SI   |
| 0    | NY MART             | 26,770 SF | 23     | NAILS FOR YOU      | 845 S      |
| 1-15 | NOT LEASEABLE       | 5,175 SF  | 24-25  | JUMBO JUMBO CAFE   | 1,970 SI   |
|      |                     |           | 26     | KC FILIPINO        | 3,000 SI   |
|      |                     |           |        |                    |            |
|      |                     |           |        |                    |            |
|      |                     |           |        |                    |            |
|      |                     |           |        |                    |            |
|      |                     |           |        | NG PROVIDED =      |            |
|      |                     |           |        | NG REQUIRED =      |            |
|      |                     |           | GLA A  | S PER RENT ROLL =  | 110,343 SI |
|      |                     |           | ZONE   | ) =                | C-         |
|      |                     |           | REV. [ | DATE =             | FEB 2023   |
|      |                     |           |        |                    |            |