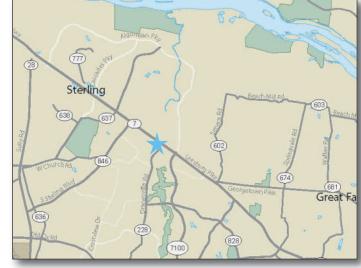

affluent Loudoun County where the HH median income is \$147,111 and ranks as the wealthiest county in the US (US News, 2022)
- 58% of county residents have a Bachelor's degree or higher
- Center boasts a signalized entrance on heavily traveled Route 7 / Harry Byrd Highway

#### **FEATURED TENANTS**

Lidl, Burlington Coat Factory, Party City, Patient First, JoAnn

#### **2022 DEMOGRAPHICS**

Combined Properties

|        | Population I | Avg HH Income | l <u>Households</u> |
|--------|--------------|---------------|---------------------|
| 1 mile | 13,752       | \$199,324     | 4,332               |
| 3 mile | 108,522      | \$192,165     | 35,917              |
| 5 mile | 208,655      | \$183,975     | 76,351              |
|        |              |               | 2023 ESRI           |



LOCATION Route 7 & Community Place - Sterling, VA

#### LEASING CONTACT Andrew Iszard

202.736.2827 | AndrewIszard@combined.biz





#### WEST COAST OFFICE

9320 Wilshire Boulevard | Ste 310 | Beverly Hills, CA 90212 Office: 310.205.9616 | Fax: 310.228.2160 | www.combined.biz







# SUGARLAND CROSSING





### TENANT ROSTER

| BURLINGTON COAT<br>LIDL<br>PAINTED TREE BOUTIQUE | 77,444<br>26,114                                                                                                                                                                                                                                                              | _