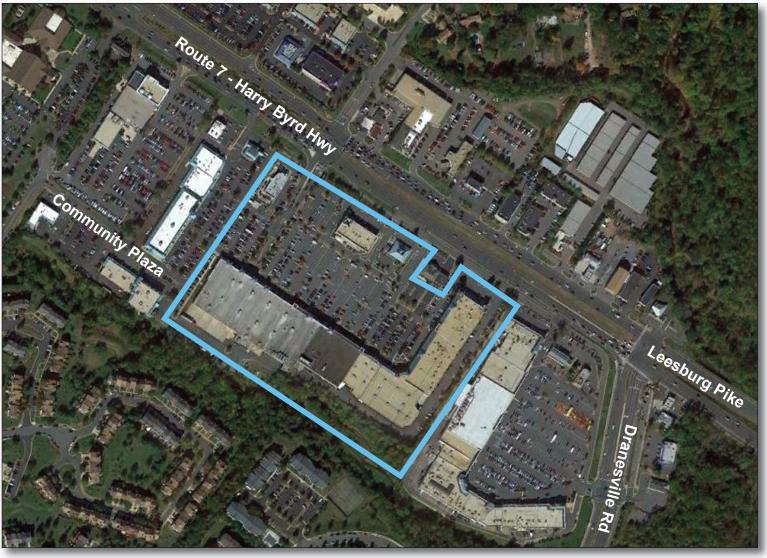

#### GLA: 256,750 SF

- Peerless destination center located in the heart of highly affluent and fast-growing Loudoun County
- Center is located in affluent Loudoun County where the HH median income is \$147,111 and ranks as the wealthiest county in the US (US News, 2022)
- 58% of county residents have a Bachelor's degree or higher
- Center boasts a signalized entrance on heavily traveled Route 7 / Harry Byrd Highway

LOCATION Route 7 & Community Place - Sterling, VA