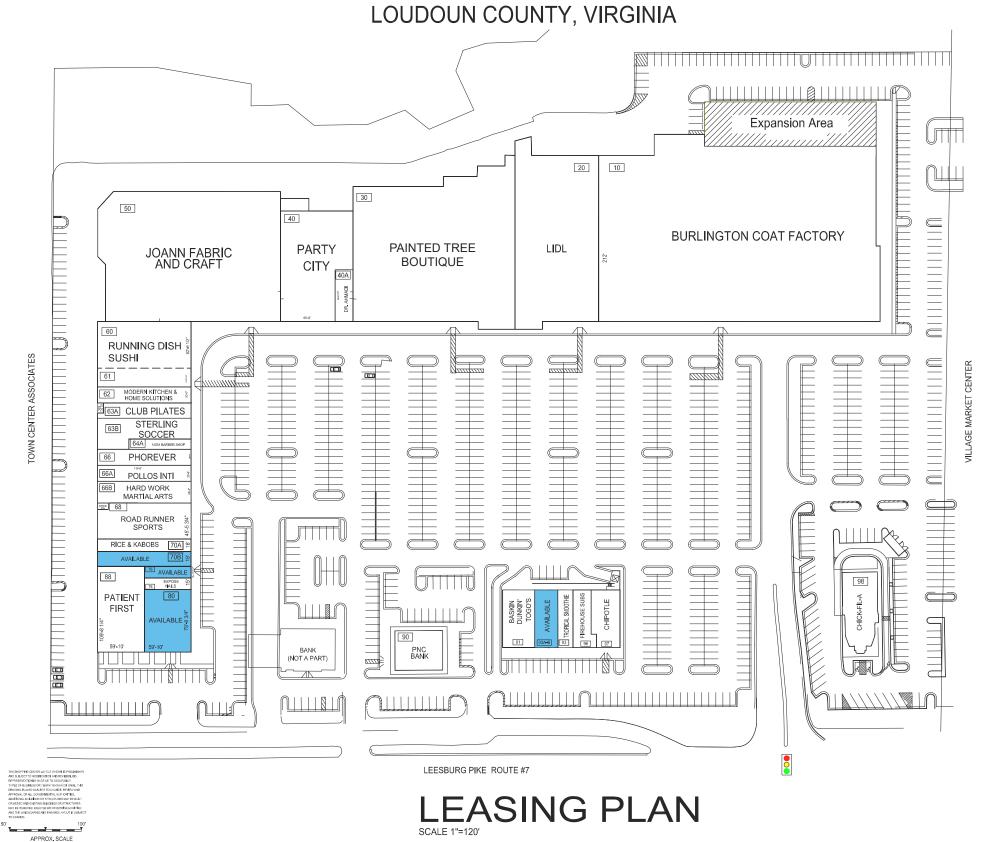

### TENANT ROSTER

| BURLINGTON COAT<br>LIDL<br>PAINTED TREE BOUTIQUE | 77,444<br>26,114                                                                                                                                                                                                                                                              | _                                                                                                                                                                                                                                                                                                                                                   |
|--------------------------------------------------|-------------------------------------------------------------------------------------------------------------------------------------------------------------------------------------------------------------------------------------------------------------------------------|-----------------------------------------------------------------------------------------------------------------------------------------------------------------------------------------------------------------------------------------------------------------------------------------------------------------------------------------------------|
|                                                  |                                                                                                                                                                                                                                                                               | SF                                                                                                                                                                                                                                                                                                                                                  |
| PAINTED TREE BOUTIQUE                            |                                                                                                                                                                                                                                                                               |                                                                                                                                                                                                                                                                                                                                                     |
|                                                  | 35,127                                                                                                                                                                                                                                                                        | SF                                                                                                                                                                                                                                                                                                                                                  |
| PARTY CITY                                       | 12,500                                                                                                                                                                                                                                                                        | SF                                                                                                                                                                                                                                                                                                                                                  |
| DR. AHMADI                                       | 1,607                                                                                                                                                                                                                                                                         | SF                                                                                                                                                                                                                                                                                                                                                  |
| JOANN FABRIC & CRAFTS                            | 35,000                                                                                                                                                                                                                                                                        | SF                                                                                                                                                                                                                                                                                                                                                  |
| RUNNING DISH SUSHI                               | 10,180                                                                                                                                                                                                                                                                        | SF                                                                                                                                                                                                                                                                                                                                                  |
| MODERN KITCHEN &<br>HOME SOLUTIONS               | 2,495                                                                                                                                                                                                                                                                         | SF                                                                                                                                                                                                                                                                                                                                                  |
| CLUB PILATES                                     | 2,257                                                                                                                                                                                                                                                                         | SF                                                                                                                                                                                                                                                                                                                                                  |
| STERLING SOCCER                                  | 3,685                                                                                                                                                                                                                                                                         | SF                                                                                                                                                                                                                                                                                                                                                  |
| MGM BARBER SHOP                                  | 1,120                                                                                                                                                                                                                                                                         | SF                                                                                                                                                                                                                                                                                                                                                  |
| PHOREVER                                         | 2,455                                                                                                                                                                                                                                                                         | SF                                                                                                                                                                                                                                                                                                                                                  |
| POLLOS INTI                                      | 2,452                                                                                                                                                                                                                                                                         | SF                                                                                                                                                                                                                                                                                                                                                  |
| HARD WORK MARTIAL ARTS                           | 3,350                                                                                                                                                                                                                                                                         | SF                                                                                                                                                                                                                                                                                                                                                  |
| ROAD RUNNER SPORTS                               | 5,440 \$                                                                                                                                                                                                                                                                      | SF                                                                                                                                                                                                                                                                                                                                                  |
| RICE & KABOBS                                    | 1,797                                                                                                                                                                                                                                                                         | SF                                                                                                                                                                                                                                                                                                                                                  |
| AVAILABLE                                        | 2,391                                                                                                                                                                                                                                                                         | SF                                                                                                                                                                                                                                                                                                                                                  |
| AVAILABLE                                        | 900                                                                                                                                                                                                                                                                           | SF                                                                                                                                                                                                                                                                                                                                                  |
| EXPOSE NAILS                                     | 900                                                                                                                                                                                                                                                                           | SF                                                                                                                                                                                                                                                                                                                                                  |
| AVAILABLE                                        | 4,800                                                                                                                                                                                                                                                                         | SF                                                                                                                                                                                                                                                                                                                                                  |
| PATIENT FIRST                                    | 6,600                                                                                                                                                                                                                                                                         | SF                                                                                                                                                                                                                                                                                                                                                  |
|                                                  | JOANN FABRIC & CRAFTS<br>RUNNING DISH SUSHI<br>MODERN KITCHEN &<br>HOME SOLUTIONS<br>CLUB PILATES<br>STERLING SOCCER<br>MGM BARBER SHOP<br>PHOREVER<br>POLLOS INTI<br>HARD WORK MARTIAL ARTS<br>ROAD RUNNER SPORTS<br>RICE & KABOBS<br>AVAILABLE<br>EXPOSE NAILS<br>AVAILABLE | JOANN FABRIC & CRAFTS 35,000   RUNNING DISH SUSHI 10,180   MODERN KITCHEN & 2,495   CLUB PILATES 2,257   STERLING SOCCER 3,685   MGM BARBER SHOP 1,120   PHOREVER 2,455   POLLOS INTI 2,452   HARD WORK MARTIAL ARTS 3,500   ROAD RUNNER SPORTS 5,440   RICE & KABOBS 1,797   AVAILABLE 2,391   AVAILABLE 900   EXPOSE NAILS 9000   AVAILABLE 4,800 |

| 90    | PNC BANK          | 3,000 SF |
|-------|-------------------|----------|
| 91    | DUNKIN DONUTS     | 3,000 SF |
| 93A-B | AVAILABLE         | 2,000 SF |
| 93    | TROPICAL SMOOTHIE | 1,450 SF |
| 96    | FIREHOUSE SUBS    | 1,793 SF |
| 97    | CHIPOTLE          | 2,552 SF |
| 98    | CHICK-FIL-A       | 4,300 SF |
|       |                   |          |
|       |                   |          |
|       |                   |          |
|       |                   |          |
|       |                   |          |
|       |                   |          |
|       |                   |          |

| PARKING PROVIDED =     |            |
|------------------------|------------|
| PARKING REQUIRED =     |            |
| GLA AS PER RENT ROLL = | 256,624 SF |
| ZONED =                | PD-CC-SC   |
| REV. DATE =            | MAY 2023   |
|                        |            |