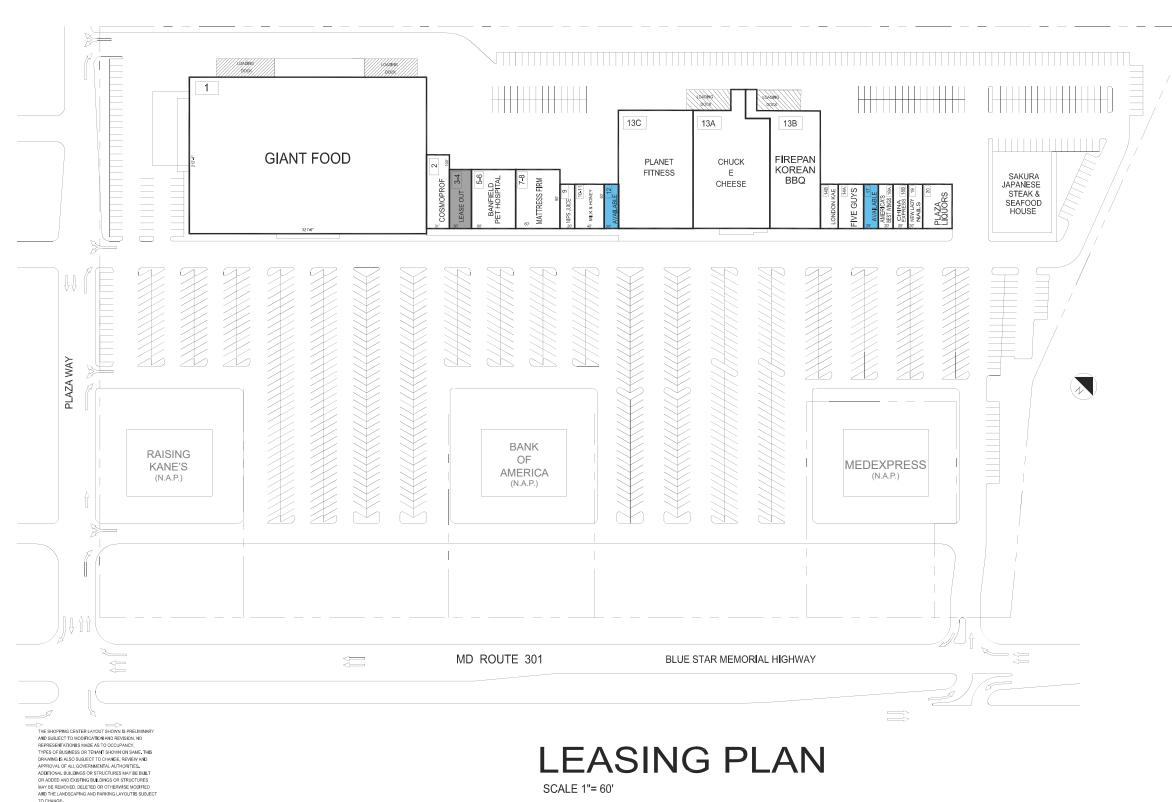

# CHARLES COUNTY PLAZA

WALDORF, MARYLAND

**LEASING PLAN** 

SCALE 1"= 60'

APPROX, SCALE

### TENANT ROSTER

|      | GIANT                 | 68,551 SF |
|------|-----------------------|-----------|
|      | COSMOPROF             | 3,061 SF  |
| 4    | LEASE OUT             | 2,397 SF  |
| 6    | BANFIELD PET HOSPITAL | 4,800 SF  |
| 8    | MATTRESS FIRM         | 4,800 SF  |
|      | NIPS JUICE            | 1,200 SF  |
| )-11 | MILK & HONEY          | 2,400 SF  |
| 2    | AVAILABLE             | 1,200 SF  |
| ВА   | CHUCK E CHEESE        | 16,396 SF |
| 3B   | FIREPAN KOREAN BBQ    | 11,400 SF |
| ВС   | PLANET FITNESS        | 16,500 SF |
| 1A   | FIVE GUYS             | 2,400 SF  |
| ‡B   | LONDON KAE HAIR       | 1,200 SF  |
| 7    | AVAILABLE             | 1,200 SF  |
| ВА   | AMERICA'S BEST WINGS  | 1,200 SF  |
| 3B   | CHINA EXPRESS         | 1,200 SF  |
| )    | NEW LADY NAILS        | 1,200 SF  |
| )    | PLAZA LIQUORS         | 2,400 SF  |
|      |                       |           |
|      |                       |           |
|      |                       |           |
|      |                       |           |
|      |                       |           |
|      |                       |           |
|      |                       |           |
|      |                       |           |
|      |                       |           |
|      |                       |           |
|      |                       |           |
|      |                       |           |
|      |                       |           |
|      |                       |           |