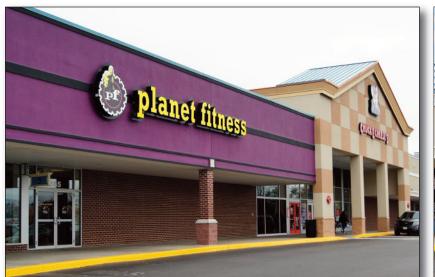

**FEATURED TENANTS**Giant Food, Chuck E. Cheese, Planet Fitness, Firepan Korean BBQ

### TENANT ROSTER

|      | GIANT                 | 68,551 SF |
|------|-----------------------|-----------|
|      | COSMOPROF             | 3,061 SF  |
| 4    | LEASE OUT             | 2,397 SF  |
| 6    | BANFIELD PET HOSPITAL | 4,800 SF  |
| 8    | MATTRESS FIRM         | 4,800 SF  |
|      | NIPS JUICE            | 1,200 SF  |
| )-11 | MILK & HONEY          | 2,400 SF  |
| 2    | AVAILABLE             | 1,200 SF  |
| ВА   | CHUCK E CHEESE        | 16,396 SF |
| 3B   | FIREPAN KOREAN BBQ    | 11,400 SF |
| ВС   | PLANET FITNESS        | 16,500 SF |
| 1A   | FIVE GUYS             | 2,400 SF  |
| ‡B   | LONDON KAE HAIR       | 1,200 SF  |
| 7    | AVAILABLE             | 1,200 SF  |
| ВА   | AMERICA'S BEST WINGS  | 1,200 SF  |
| 3B   | CHINA EXPRESS         | 1,200 SF  |
| )    | NEW LADY NAILS        | 1,200 SF  |
| )    | PLAZA LIQUORS         | 2,400 SF  |
|      |                       |           |
|      |                       |           |
|      |                       |           |
|      |                       |           |
|      |                       |           |
|      |                       |           |
|      |                       |           |
|      |                       |           |
|      |                       |           |
|      |                       |           |
|      |                       |           |
|      |                       |           |
|      |                       |           |
|      |                       |           |