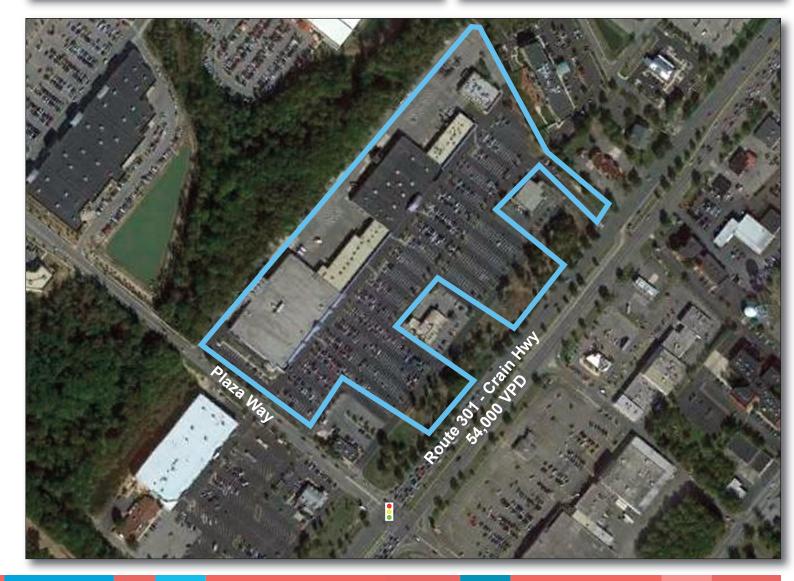

# CHARLES COUNTY PLAZA Waldorf, MD 20602

### GLA: 143,750 SF

- Community center located on heavily traveled Route 301 with over 54,000 vehicles per day
- ▶ Center is located in affluent Charles County where the median household income is \$107,808 (Census Bureau, 2021)
- ▶ Giant Food at 68,550 SF is one of their largest in the metropolitan market

# CHARLES COUNTY PLAZA

**ROUTE 301 & PLAZA HWY** WALDORF, MARYLAND 20602