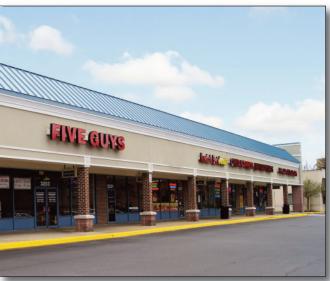

### TENANT ROSTER

|      | GIANT                 | 68,551 SF |
|------|-----------------------|-----------|
|      | COSMOPROF             | 3,061 SF  |
| 4    | LEASE OUT             | 2,397 SF  |
| 6    | BANFIELD PET HOSPITAL | 4,800 SF  |
| 8    | MATTRESS FIRM         | 4,800 SF  |
|      | NIPS JUICE            | 1,200 SF  |
| )-11 | MILK & HONEY          | 2,400 SF  |
| 2    | AVAILABLE             | 1,200 SF  |
| ВА   | CHUCK E CHEESE        | 16,396 SF |
| 3B   | FIREPAN KOREAN BBQ    | 11,400 SF |
| ВС   | PLANET FITNESS        | 16,500 SF |
| 1A   | FIVE GUYS             | 2,400 SF  |
| ‡B   | LONDON KAE HAIR       | 1,200 SF  |
| 7    | AVAILABLE             | 1,200 SF  |
| ВА   | AMERICA'S BEST WINGS  | 1,200 SF  |
| 3B   | CHINA EXPRESS         | 1,200 SF  |
| )    | NEW LADY NAILS        | 1,200 SF  |
| )    | PLAZA LIQUORS         | 2,400 SF  |
|      |                       |           |
|      |                       |           |
|      |                       |           |
|      |                       |           |
|      |                       |           |
|      |                       |           |
|      |                       |           |
|      |                       |           |
|      |                       |           |
|      |                       |           |
|      |                       |           |
|      |                       |           |
|      |                       |           |
|      |                       |           |