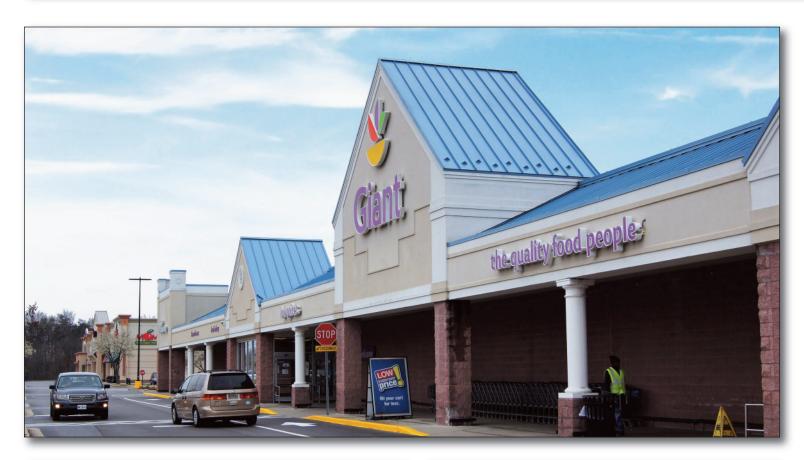

# CHARLES COUNTY PLAZA Waldorf, MD 20602

### GLA: 143,750 SF

- Community center located on heavily traveled Route 301 with over 54,000 vehicles per day
- ▶ Center is located in affluent Charles County where the median household income is \$107,808 (Census Bureau, 2021)
- ▶ Giant Food at 68,550 SF is one of their largest in the metropolitan market

**FEATURED TENANTS**Giant Food, Chuck E. Cheese, Planet Fitness, Firepan Korean BBQ