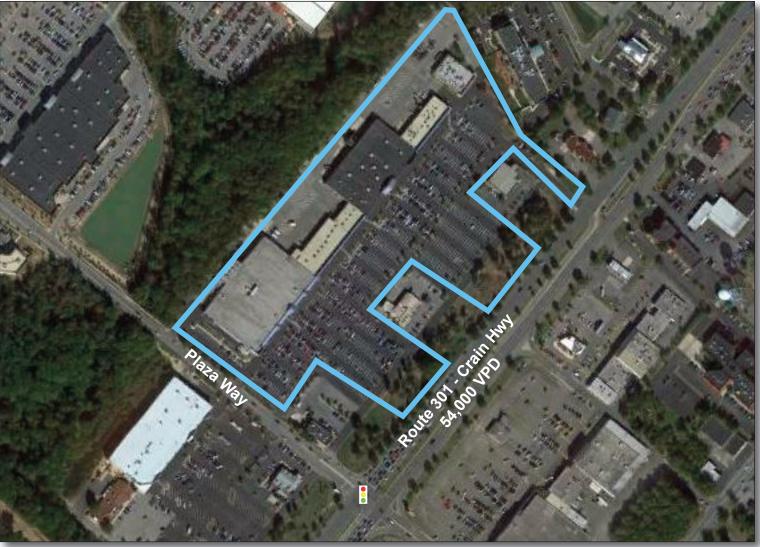

#### GLA: 143,750 SF

- Community center located on heavily traveled Route 301 with over 54,000 vehicles per day
- Center is located in affluent Charles County where the median household income is \$107,808 (Census Bureau, 2021)
- ▶ Giant Food at 68,550 SF is one of their largest in the metropolitan market

LOCATION Route 301 near Routes 5 & 228 - Waldorf, MD

> **LEASING CONTACT** David Paik 202.736.2804 | DPaik@combined.biz