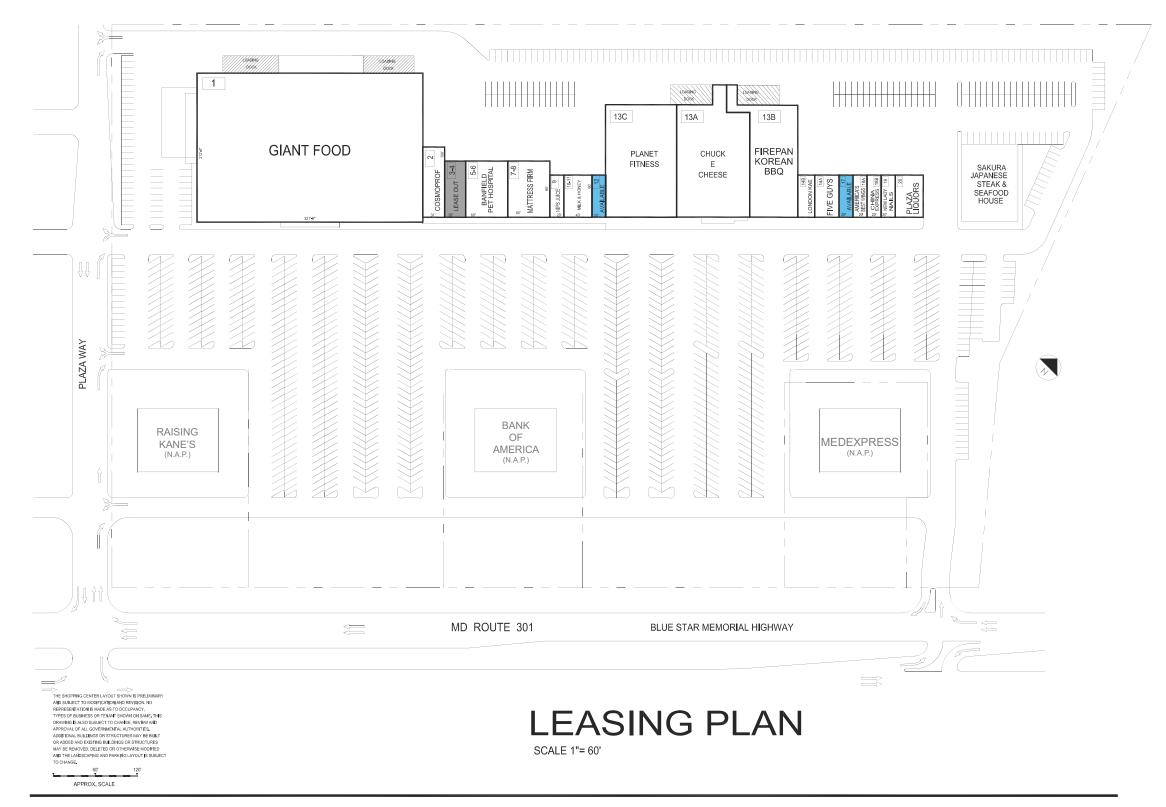

#### TENANT ROSTER

| 1            | GIANT                 | 68,551 | SF |
|--------------|-----------------------|--------|----|
| 2            | COSMOPROF             | 3,061  | SF |
| 3-4          | LEASE OUT             | 2,397  | SF |
| 5-6          | BANFIELD PET HOSPITAL | 4,800  | SF |
| 7 <b>-</b> 8 | MATTRESS FIRM         | 4,800  | SF |
| 9            | NIPS JUICE            | 1,200  | SF |
| 10-11        | MILK & HONEY          | 2,400  | SF |
| 12           | AVALABLE              | 1,200  | SF |
| 13A          | CHUCK E CHEESE        | 16,396 | SF |
| 13B          | FIREPAN KOREAN BBQ    | 11,400 | SF |
| 13C          | PLANET FITNESS        | 16,500 | SF |
| 14A          | FIVE GUYS             | 2,400  | SF |
| 14B          | LONDON KAE HAIR       | 1,200  | SF |
| 17           | AVALABLE              | 1,200  | SF |
| 18A          | AMERICA'S BEST WINGS  | 1,200  | SF |
| 18B          | CHINA EXPRESS         | 1,200  | SF |
| 19           | NEW LADY NAILS        | 1,200  | SF |
| 20           | PLAZA LIQUORS         | 2,400  | SF |

| PARKING PROVIDED =     |            |
|------------------------|------------|
| PARKING REQUIRED =     |            |
| GLA AS PER RENT ROLL = | 143,547 SF |
| ZONED =                | C8         |
| REV. DATE =            | JUL 2024   |
|                        | 0022024    |

FEATURED TENANTS Giant Food, Chuck E. Cheese, Planet Fitness, Firepan Korean BBQ