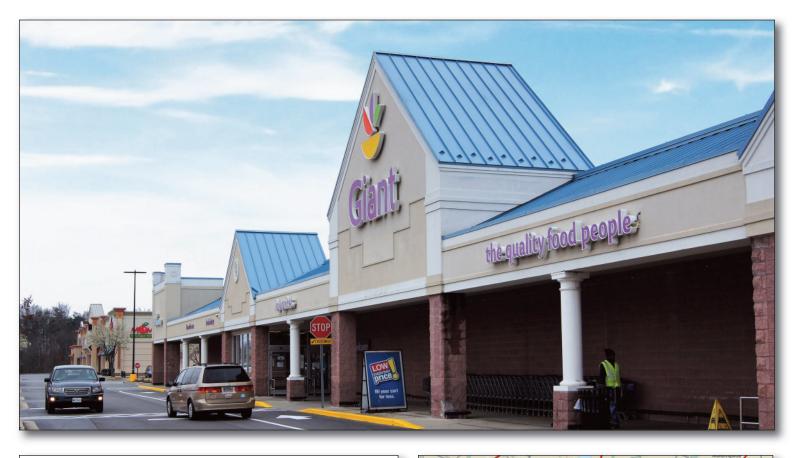

#### GLA: 143,750 SF

- Community center located on heavily traveled Route 301 with over 54,000 vehicles per day
- Center is located in affluent Charles County where the median household income is \$107,808 (Census Bureau, 2021)
- ▶ Giant Food at 68,550 SF is one of their largest in the metropolitan market

FEATURED TENANTS Giant Food, Chuck E. Cheese, Planet Fitness, Firepan Korean BBQ