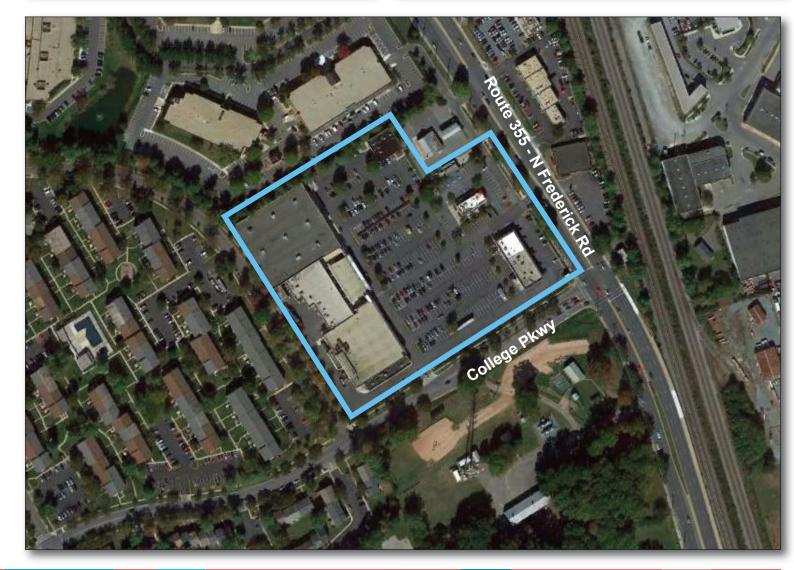

### GLA: 110,500 SF

- Community center located on heavily traveled Route 355 (Rockville Pike)
- ► Center is located in affluent Montgomery County where the HH median income is \$117,345 and ranks as the 20th wealthiest county in the U.S. as published by the Census Bureau (2021)
- > 58.9% of the county's population have a Bachelor's degree or better

## **COLLEGE PLAZA**

COLLEGE PARKWAY & FREDERICK ROAD ROCKVILLE, MARYLAND 20853

COMBINED PROPERTIES INCORPORATED

7315 Wisconsin Ave Suite 1000 West Bethesda, MD 20814 (202) 293-4500 FAX (202) 833-3013