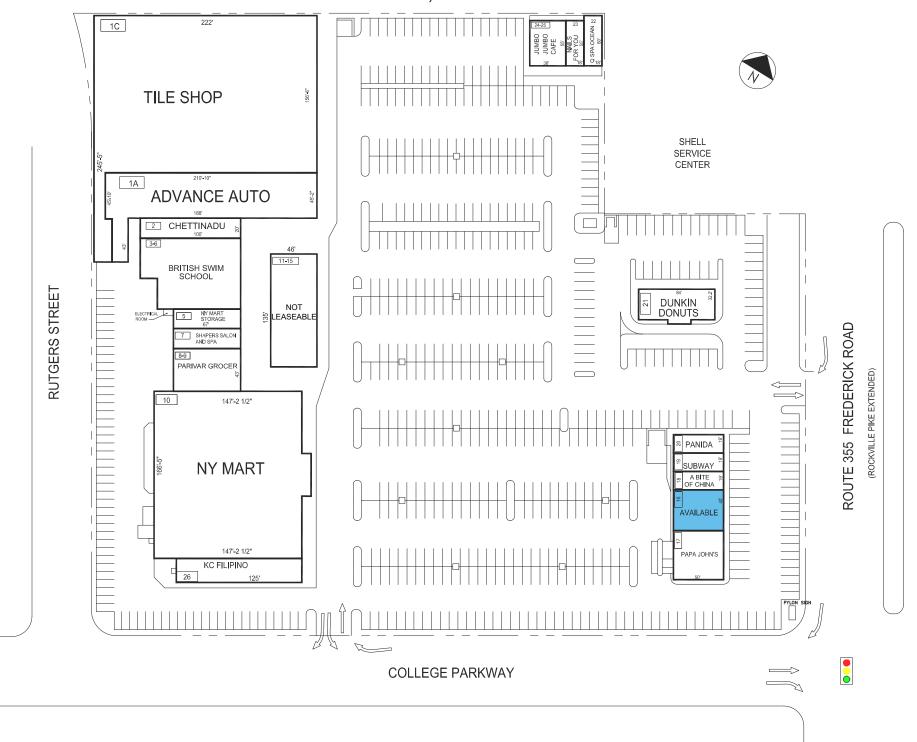

# **LEASING PLAN**

## TENANT ROSTER

| A          | ADVANCE AUTO        | 9,747 SF  | 16     | AVAILABLE         | 2,000 SF   |
|------------|---------------------|-----------|--------|-------------------|------------|
| С          | TILE SHOP           | 37,438 SF | 17     | PAPA JOHN'S PIZZA | 2,500 SF   |
|            | CHETTINADU          | 2,000 SF  | 18     | A BITE OF CHINA   | 950 SF     |
| -6         | BRITISH SWIM SCHOOL | 6,500 SF  | 19     | SUBWAY            | 950 SF     |
|            | NY MART STORAGE     | 1,360 SF  | 20     | PANIDA            | 950 SF     |
|            | SHAPERS SALON & SPA | 1,340 SF  | 21     | DUNKIN DONUTS     | 2,700 SF   |
| <b>-</b> 9 | PARIVAR GROCER      | 2,848 SF  | 22     | Q SPA OCEAN       | 1,260 SF   |
| 0          | NY MART             | 26,770 SF | 23     | NAILS FOR YOU     | 845 SF     |
| 1-15       | NOT LEASEABLE       | 5,175 SF  | 24-25  | JUMBO JUMBO CAFE  | 1,970 SF   |
|            |                     |           | 26     | KC FILIPINO       | 3,000 SF   |
|            |                     |           |        |                   |            |
|            |                     |           |        |                   |            |
|            |                     |           |        |                   |            |
|            |                     |           | ,      |                   |            |
|            |                     |           |        |                   |            |
|            |                     |           |        |                   |            |
|            |                     |           |        |                   |            |
|            |                     |           |        |                   |            |
|            |                     |           |        |                   |            |
|            |                     |           |        |                   |            |
|            |                     |           |        |                   |            |
|            |                     |           |        |                   |            |
|            |                     |           |        |                   |            |
|            |                     |           |        |                   |            |
|            |                     |           |        |                   |            |
|            |                     |           | PARKI  | NG PROVIDED =     |            |
|            |                     |           | PARK   | NG REQUIRED =     |            |
|            |                     |           |        | S PER RENT ROLL = | 110,343 SF |
|            |                     |           | ZONEI  | ) =               | C-2        |
|            |                     |           | REV. [ | DATE =            | SEPT 2024  |
|            |                     |           |        |                   |            |
|            |                     |           |        |                   |            |

### **FEATURED TENANTS**

New York Mart, The Tile Shop, Advance Auto