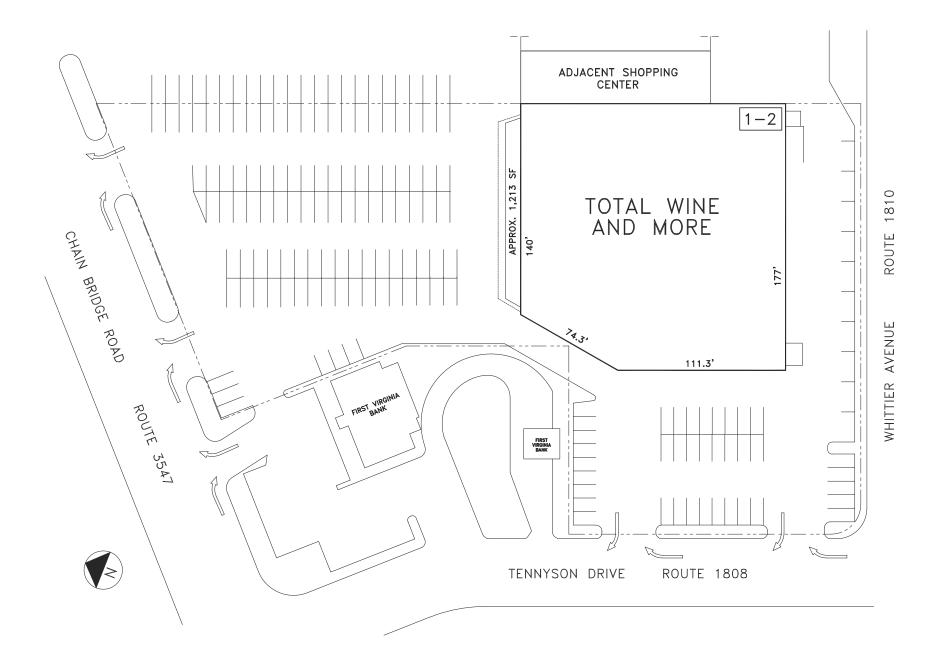

#### TENANT ROSTER

| 1-2 | TOTAL WINE AND MORE    | 30,504 SF |
|-----|------------------------|-----------|
|     |                        |           |
|     |                        |           |
|     |                        |           |
|     |                        |           |
|     |                        |           |
|     |                        |           |
|     |                        |           |
|     |                        |           |
|     |                        |           |
|     |                        |           |
|     |                        |           |
|     |                        |           |
|     |                        |           |
|     |                        |           |
|     |                        |           |
|     |                        |           |
|     | PARKING PROVIDED =     |           |
|     | PARKING REQUIRED =     |           |
|     | GLA AS PER RENT ROLL = | 30,504 SF |
|     | ZONED =                | C-6       |
|     | REV. DATE =            | SEPT 2024 |