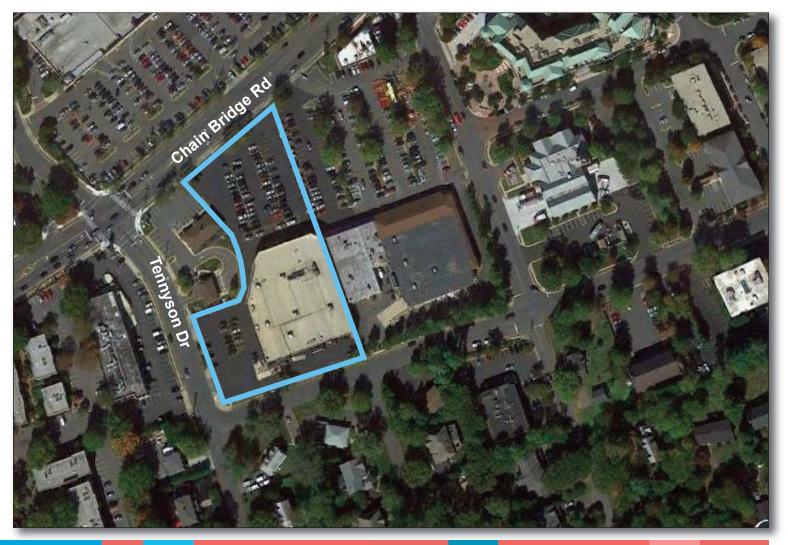

# MCLEAN PLAZA McLean, VA 22101



## PROJECT FACTS

GLA: 30,500 SF

- McLean Plaza is located in the midst of several shopping centers, attracting tremendous customer traffic to the area
- The center is located in Fairfax County, ranked as the 2nd wealthiest county in the U.S. (Census Bureau, 2021) with a Median HH Income of \$133,974
- McLean is home to many diplomats, major business leaders, members of Congress and high ranking Federal officials

FEATURED TENANTS Total Wine & More

#### **2024 DEMOGRAPHICS**

| s   |
|-----|
|     |
|     |
|     |
| SRI |
|     |



### 

Chain Bridge Road @ Tennyson Drive - McLean, VA

#### **LEASING CONTACT**

Andrew Iszard 202.736.2827 I AndrewIszard@combined.biz





#### WEST COAST OFFICE

9320 Wilshire Boulevard | Ste 310 | Beverly Hills, CA 90212 Office: 310.205.9616 | Fax: 310.228.2160 | www.combined.biz



EAST COAST OFFICE 7315 Wisconsin Avenue | Ste 1000 West | Bethesda, MD 20814 Office: 202.293.4500 | Fax: 202.833.3013 | www.combined.biz



# McLEAN PLAZA

McLEAN, VIRGINIA









#### TENANT ROSTER

| 1-2 | TOTAL WINE AND MORE    | 30,504 SF |
|-----|------------------------|-----------|
|     |                        |           |
|     |                        |           |
|     |                        |           |
|     |                        |           |
|     |                        |           |
|     |                        |           |
|     |                        |           |
|     |                        |           |