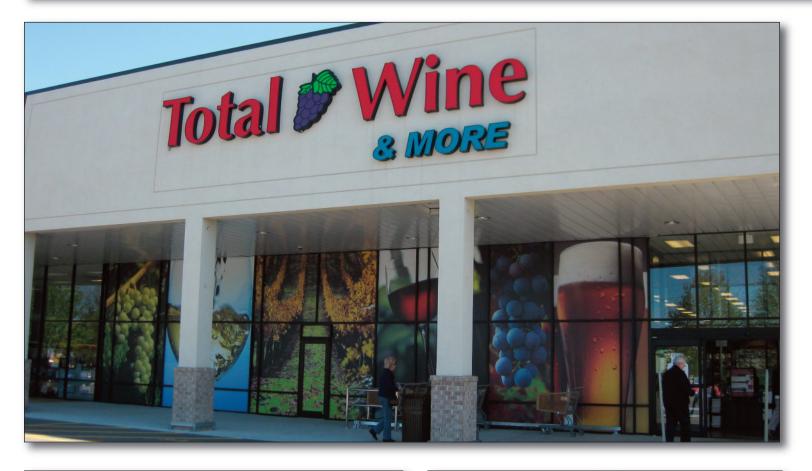

# MCLEAN PLAZA McLean, VA 22101



## PROJECT FACTS

GLA: 30,500 SF

- McLean Plaza is located in the midst of several shopping centers, attracting tremendous customer traffic to the area
- The center is located in Fairfax County, ranked as the 2nd wealthiest county in the U.S. (Census Bureau, 2021) with a Median HH Income of \$133,974
- McLean is home to many diplomats, major business leaders, members of Congress and high ranking Federal officials

FEATURED TENANTS Total Wine & More

#### **2024 DEMOGRAPHICS**

| s   |
|-----|
|     |
|     |
|     |
| SRI |
|     |



### 

Chain Bridge Road @ Tennyson Drive - McLean, VA

#### **LEASING CONTACT**

Andrew Iszard 202.736.2827 I AndrewIszard@combined.biz





#### WEST COAST OFFICE

9320 Wilshire Boulevard | Ste 310 | Beverly Hills, CA 90212 Office: 310.205.9616 | Fax: 310