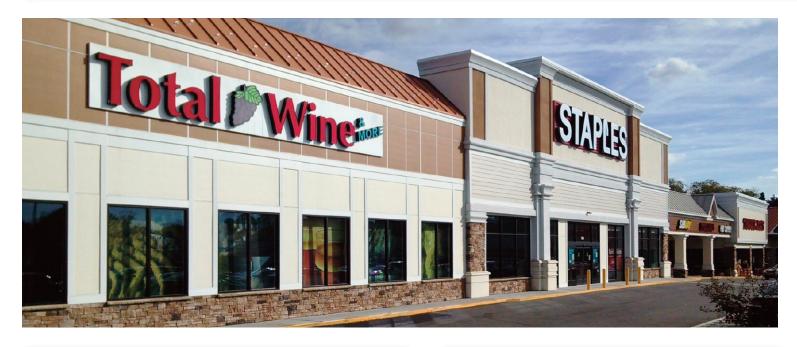

#### **FEATURED TENANTS**

Trader Joe's, Total Wine & More, Staples AAA Mid-Atlantic

Combined Properties

#### **TENANT ROSTER**

| 1A    | TOTAL WINE       | 12,814 SF |
|-------|------------------|-----------|
| 1B    | STAPLES          | 12,730 SF |
| 2     | &PIZZA           | 1,800 SF  |
| 3     | CRYSTAL NAILS    | 1,200 SF  |
| 4     | HAIR CUTTERY     | 1,200 SF  |
| 5A-5D | TRADER JOE'S     | 12,000 SF |
| 6     | SCENTHOUND       | 1,200 SF  |
| 7     | GAMESTOP         | 2,000 SF  |
| 8     | VERIZON WIRELESS | 2,000 SF  |
| 9     | BLUE OCEAN       | 2,000 SF  |
|       |                  |           |