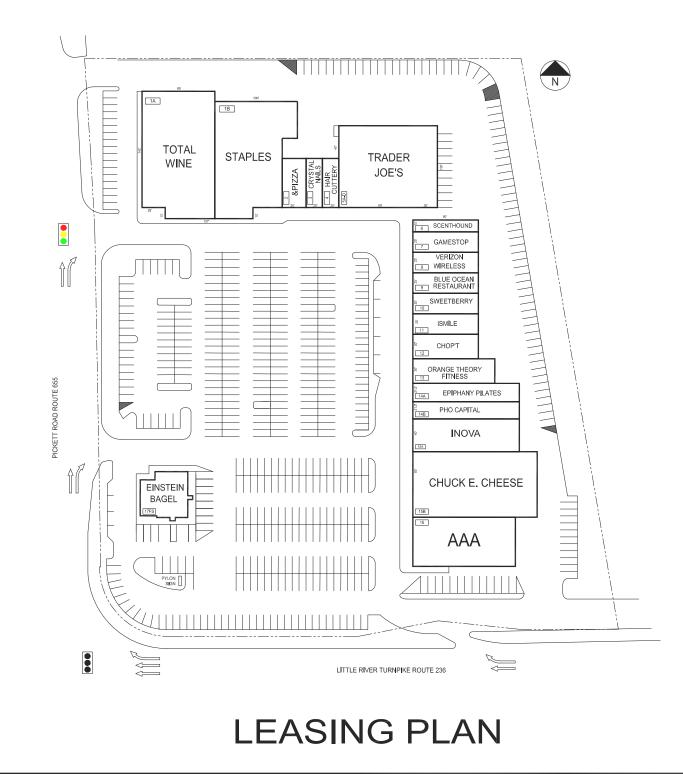

# **PICKETT SHOPPING CENTER**

### FAIRFAX CITY, VIRGINIA

PPING CENTER LAYOUT SHOWN IS PRELIMIN IND SUBJECT TO MODIFICATION AND REVISION, NO REPRESENTATION IS MADE AS TO OCCUPANCY, INESS OR TENANT SHOWN ON SAME, T RES MAY BE BUILT DED AND EXISTING BUILDINGS OR STR SE REMOVED, DELETED OR OTHERWISE MODIFIE

#### **TENANT ROSTER**

| 1A    | TOTAL WINE       | 12,814 SF |
|-------|------------------|-----------|
| 1B    | STAPLES          | 12,730 SF |
| 2     | &PIZZA           | 1,800 SF  |
| 3     | CRYSTAL NAILS    | 1,200 SF  |
| 4     | HAIR CUTTERY     | 1,200 SF  |
| 5A-5D | TRADER JOE'S     | 12,000 SF |
| 6     | SCENTHOUND       | 1,200 SF  |
| 7     | GAMESTOP         | 2,000 SF  |
| 8     | VERIZON WIRELESS | 2,000 SF  |
| 9     | BLUE OCEAN       | 2,000 SF  |
|       |                  |           |

| 10   | SWEETBERRY           | 2,000 SF    |
|------|----------------------|-------------|
| 11   | iSMILE               | 2,000 SF    |
| 12   | CHOP'T               | 2,400 SF    |
| 13   | ORANGE THEORY FITNES | SS 2,805 SF |
| 14A  | EPIPHANY PILATES     | 2,795 SF    |
| 14B  | PHO CAPITAL          | 2,795 SF    |
| 15A  | INOVA                | 5,200 SF    |
| 15B  | CHUCK E CHEESE       | 12,250 SF   |
| 16   | AAA                  | 7,500 SF    |
| 17FS | EINSTEIN BAGELS      | 3,000 SF    |
|      |                      |             |
|      |                      |             |
|      |                      |             |
|      |                      |             |
|      |                      |             |
|      |                      |             |
|      |                      |             |
|      |                      |             |
|      |                      |             |

| 3     | CRYSTAL NAILS    | 1,200 SF  |
|-------|------------------|-----------|
| 4     | HAIR CUTTERY     | 1,200 SF  |
| 5A-5D | TRADER JOE'S     | 12,000 SF |
| 6     | SCENTHOUND       | 1,200 SF  |
| 7     | GAMESTOP         | 2,000 SF  |
| 8     | VERIZON WIRELESS | 2,000 SF  |
| 9     | BLUE OCEAN       | 2,000 SF  |
|       |                  |           |
|       |                  |           |
|       |                  |           |
|       |                  |           |
|       |                  |           |
|       |                  |           |
|       |                  |           |
|       |                  |           |
|       |                  |           |

| PARKING PROVIDED =     |           |
|------------------------|-----------|
| PARKING REQUIRED =     |           |
| GLA AS PER RENT ROLL = | 89,369 SF |
| ZONED =                | C-2       |
| REV. DATE =            | JUL 2024  |
|                        |           |