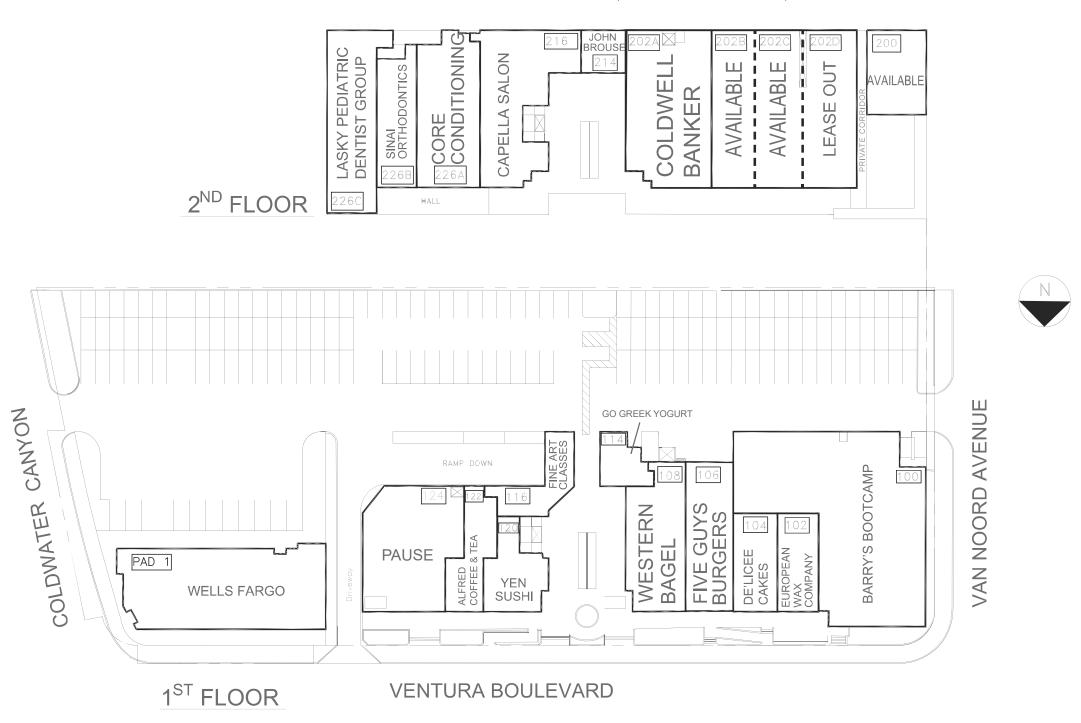

# CENTER AT COLDWATER

SWC VENTURA BLVD. & COLDWATER CANYON, STUDIO CITY, CALIFORNIA

LEASING PLAN

## TENANT ROSTER

| 100   | BARRY'S BOOTCAMP              | 7,828 SF |
|-------|-------------------------------|----------|
| 102   | EUROPEAN WAX COMPANY          | 1,239 SF |
| 104   | DE'LICEE CAKES                | 1,175 SF |
| 106   | FIVE GUYS BURGERS             | 2,478 SF |
| 108   | WESTERN BAGEL                 | 2,448 SF |
| 114   | GO GREEK YOGURT               | 674 SF   |
| 116   | FINE ART CLASSES              | 1,140 SF |
| 120   | YEN SUSHI                     | 1,375 SF |
| 122   | ALFRED COFFEE & TEA           | 1,190 SF |
| 124   | PAUSE                         | 3,430 SF |
| 200   | AVAILABLE                     | 1,652 SF |
| 202A  | COLDWELL BANKER               | 3,967 SF |
| 202B  | AVAILABLE                     | 2,161 SF |
| 202C  | AVAILABLE                     | 2,222 SF |
| 202D  | LEASE OUT                     | 2,710 SF |
| 214   | JOHN BROUSE ARCHITECTS        | 494 SF   |
| 216   | CAPELLA SALON                 | 3,387 SF |
| 226A  | CORE CONDITIONING             | 3,300 SF |
| 226B  | SINAI ORTHODONTICS            | 1,992 SF |
| 226C  | LASKY PEDIATRIC DENTIST GROUP | 3,234 SF |
| PAD 1 | WELLS FARGO                   | 4,457 SF |
|       |                               |          |

| PARKING PROVIDED =     |           |
|------------------------|-----------|
| PARKING REQUIRED =     |           |
| GLA AS PER RENT ROLL = | 52,770 SF |
| ZONED =                |           |
| REV. DATE =            | FEB 2025  |
|                        |           |