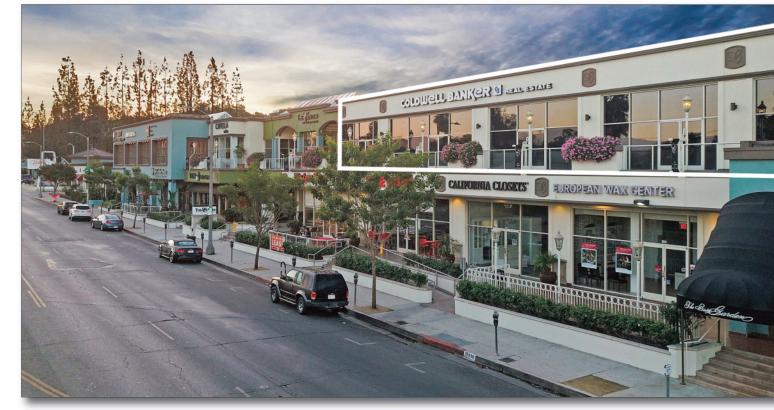

# CENTER AT COLDWATER Studio City, CA 91604

## **GLA: 52,500 SF**

- Prominent specialty retail center located at the highly sought after Ventura Blvd & Coldwater Cyn intersection in Studio City
- Exceptional visibility via over 350 feet of direct Ventura Blvd frontage and storefront signage
- Abundant on-grade and subterranean parking
- Center rebranding and upgrades currently underway to enhance customer experience
- High traffic counts in excess of 80,000 cars per day
- Directly across from Sportsmen's Lodge, a new 150,000 SF Erewhon & Equinox-anchored lifestyle center

## **FEATURED TENANTS COMING SOON**

Barry's Bootcamp, Alfred Coffee, Pause Studio, De'Licee Cakes